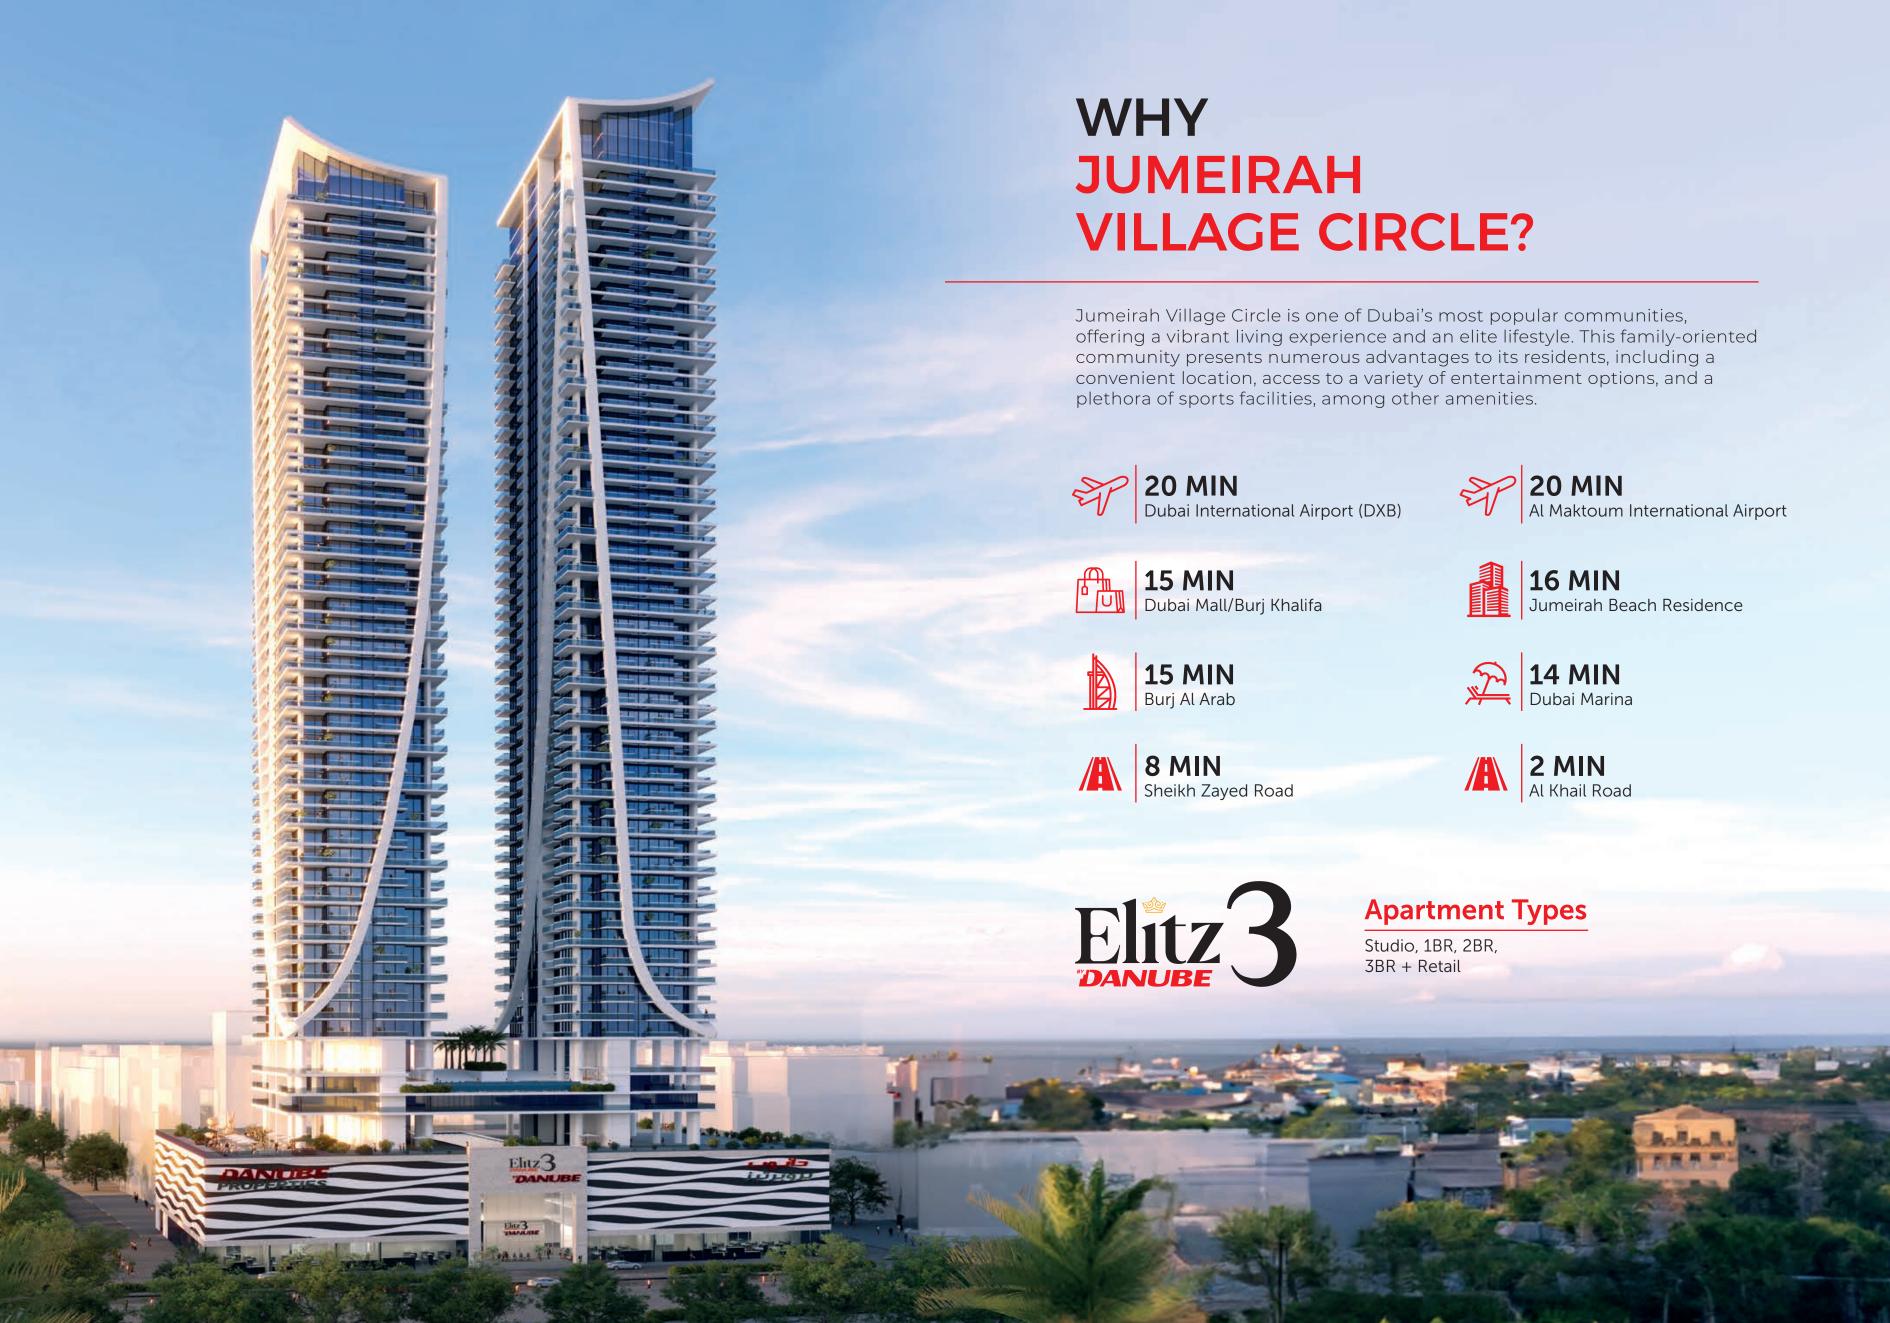

### NOW PRESENTING

THRICE THE ACTION
TRIPLE THE BENEFITS

After the successful launch of Elitz & Elitz 2, Danube Properties brings its signature luxury project - Elitz 3 in JVC. Prepare to be captivated by its stunning architecture and seamless accessibility to Al Khail Road, Sheikh Mohammed Bin Zayed Road, and Sheikh Zayed Road.

With 0% interest, 1% payment plan, Fully-furnished apartment, and a guaranteed 6%-10% ROI; Elitz 3 comes with **Thrice the Action**, **Triple the Benefits**. The project offers an array of options including Studios, 1, 2, and 3 BHK apartments. These magnificent Twin Towers encompass not only residential units but also retail and commercial spaces, ensuring a vibrant and dynamic environment.