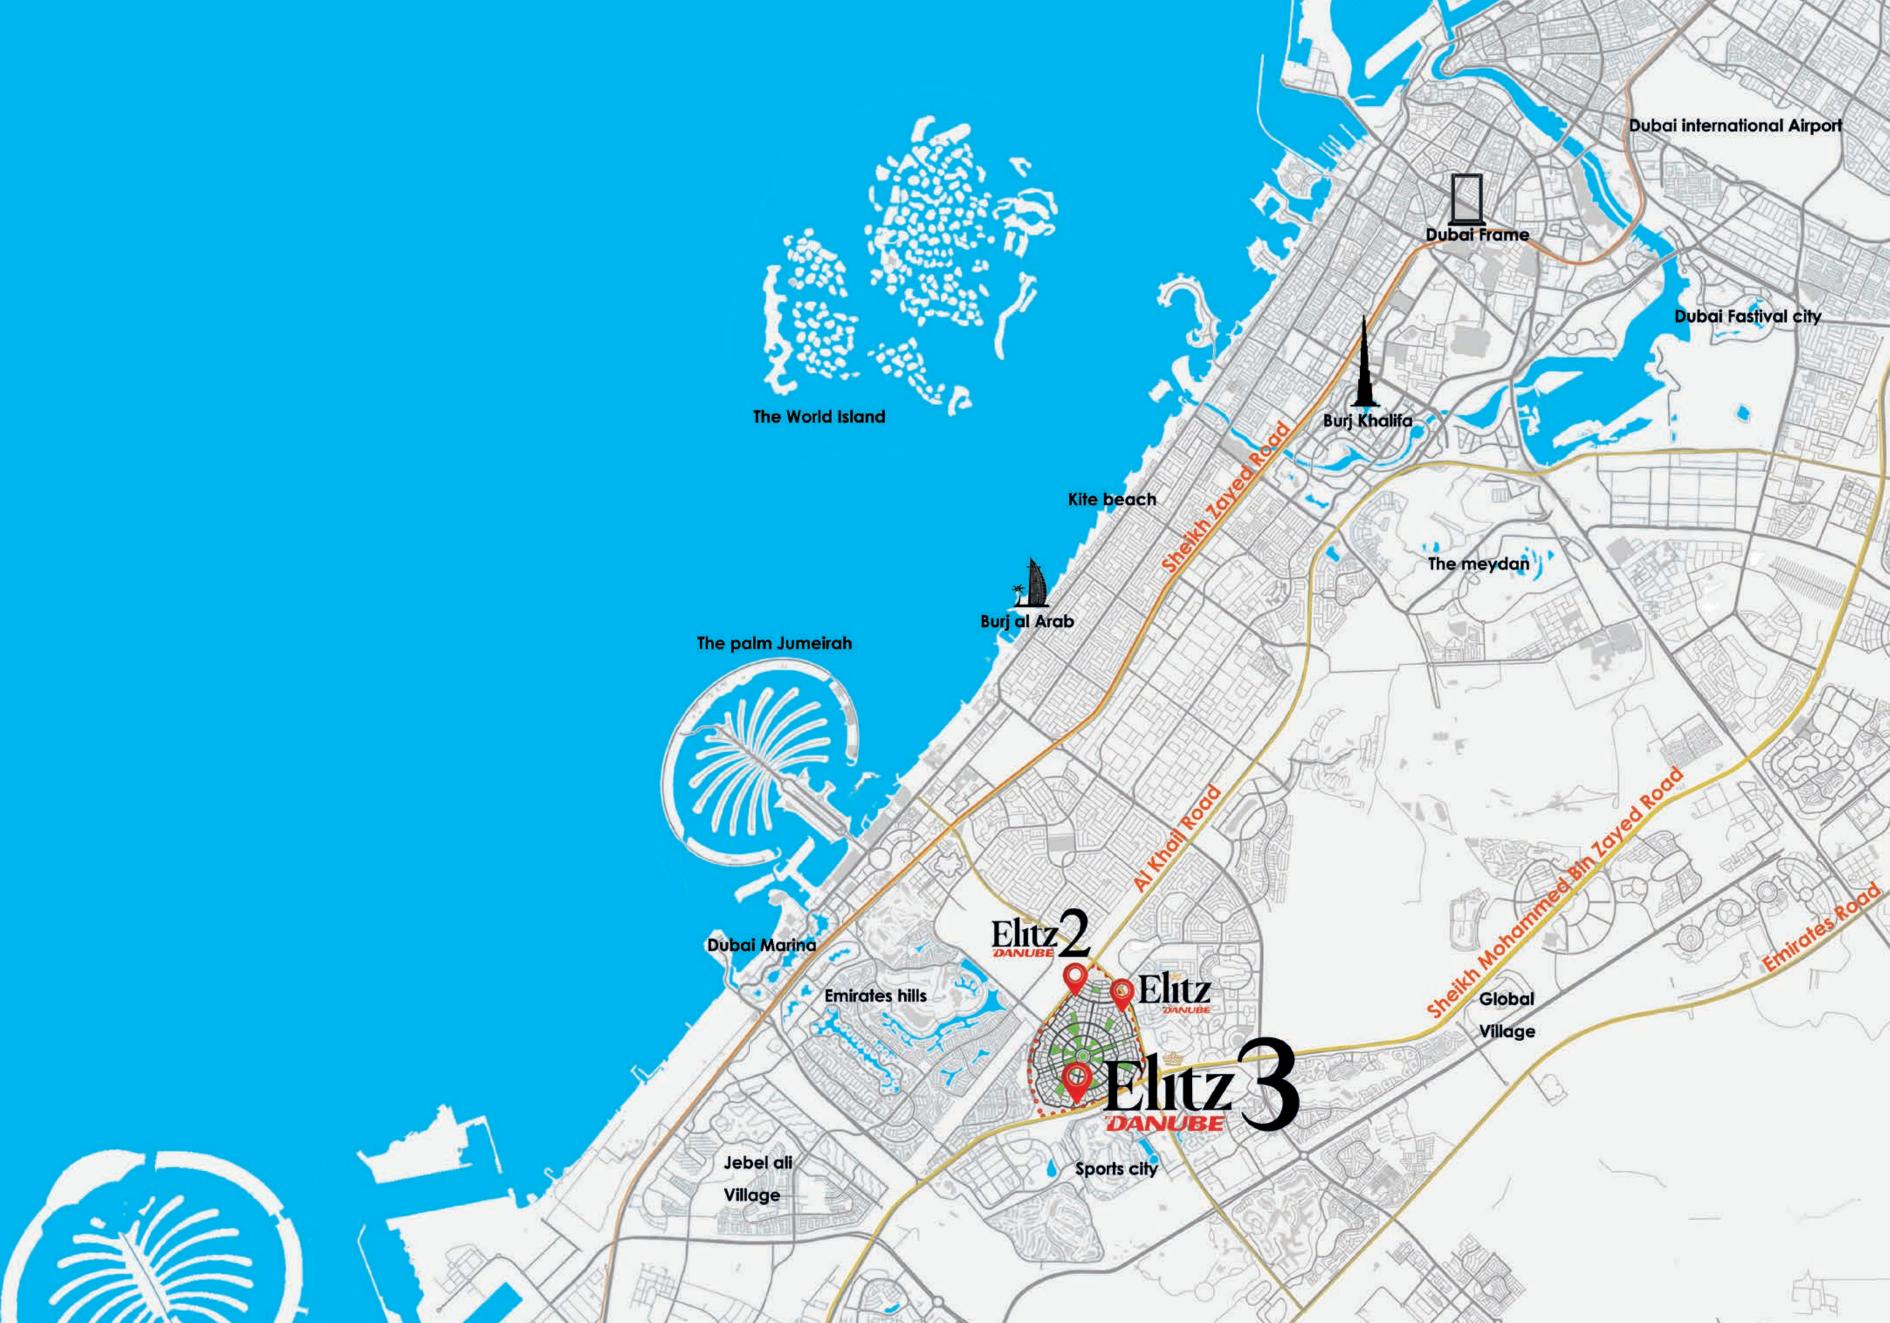

### NOW PRESENTING

THRICE THE ACTION
TRIPLE THE BENEFITS

After the successful launch of Elitz & Elitz 2, Danube Properties brings its signature luxury project - Elitz 3 in JVC. Prepare to be captivated by its stunning architecture and seamless accessibility to Al Khail Road, Sheikh Mohammed Bin Zayed Road, and Sheikh Zayed Road.

With 0% interest, 1% payment plan, Fully-furnished apartment, and a guaranteed 6%-10% ROI; Elitz 3 comes with **Thrice the Action**, **Triple the Benefits**. The project offers an array of options including Studios, 1, 2, and 3 BHK apartments. These magnificent Twin Towers encompass not only residential units but also retail and commercial spaces, ensuring a vibrant and dynamic environment.