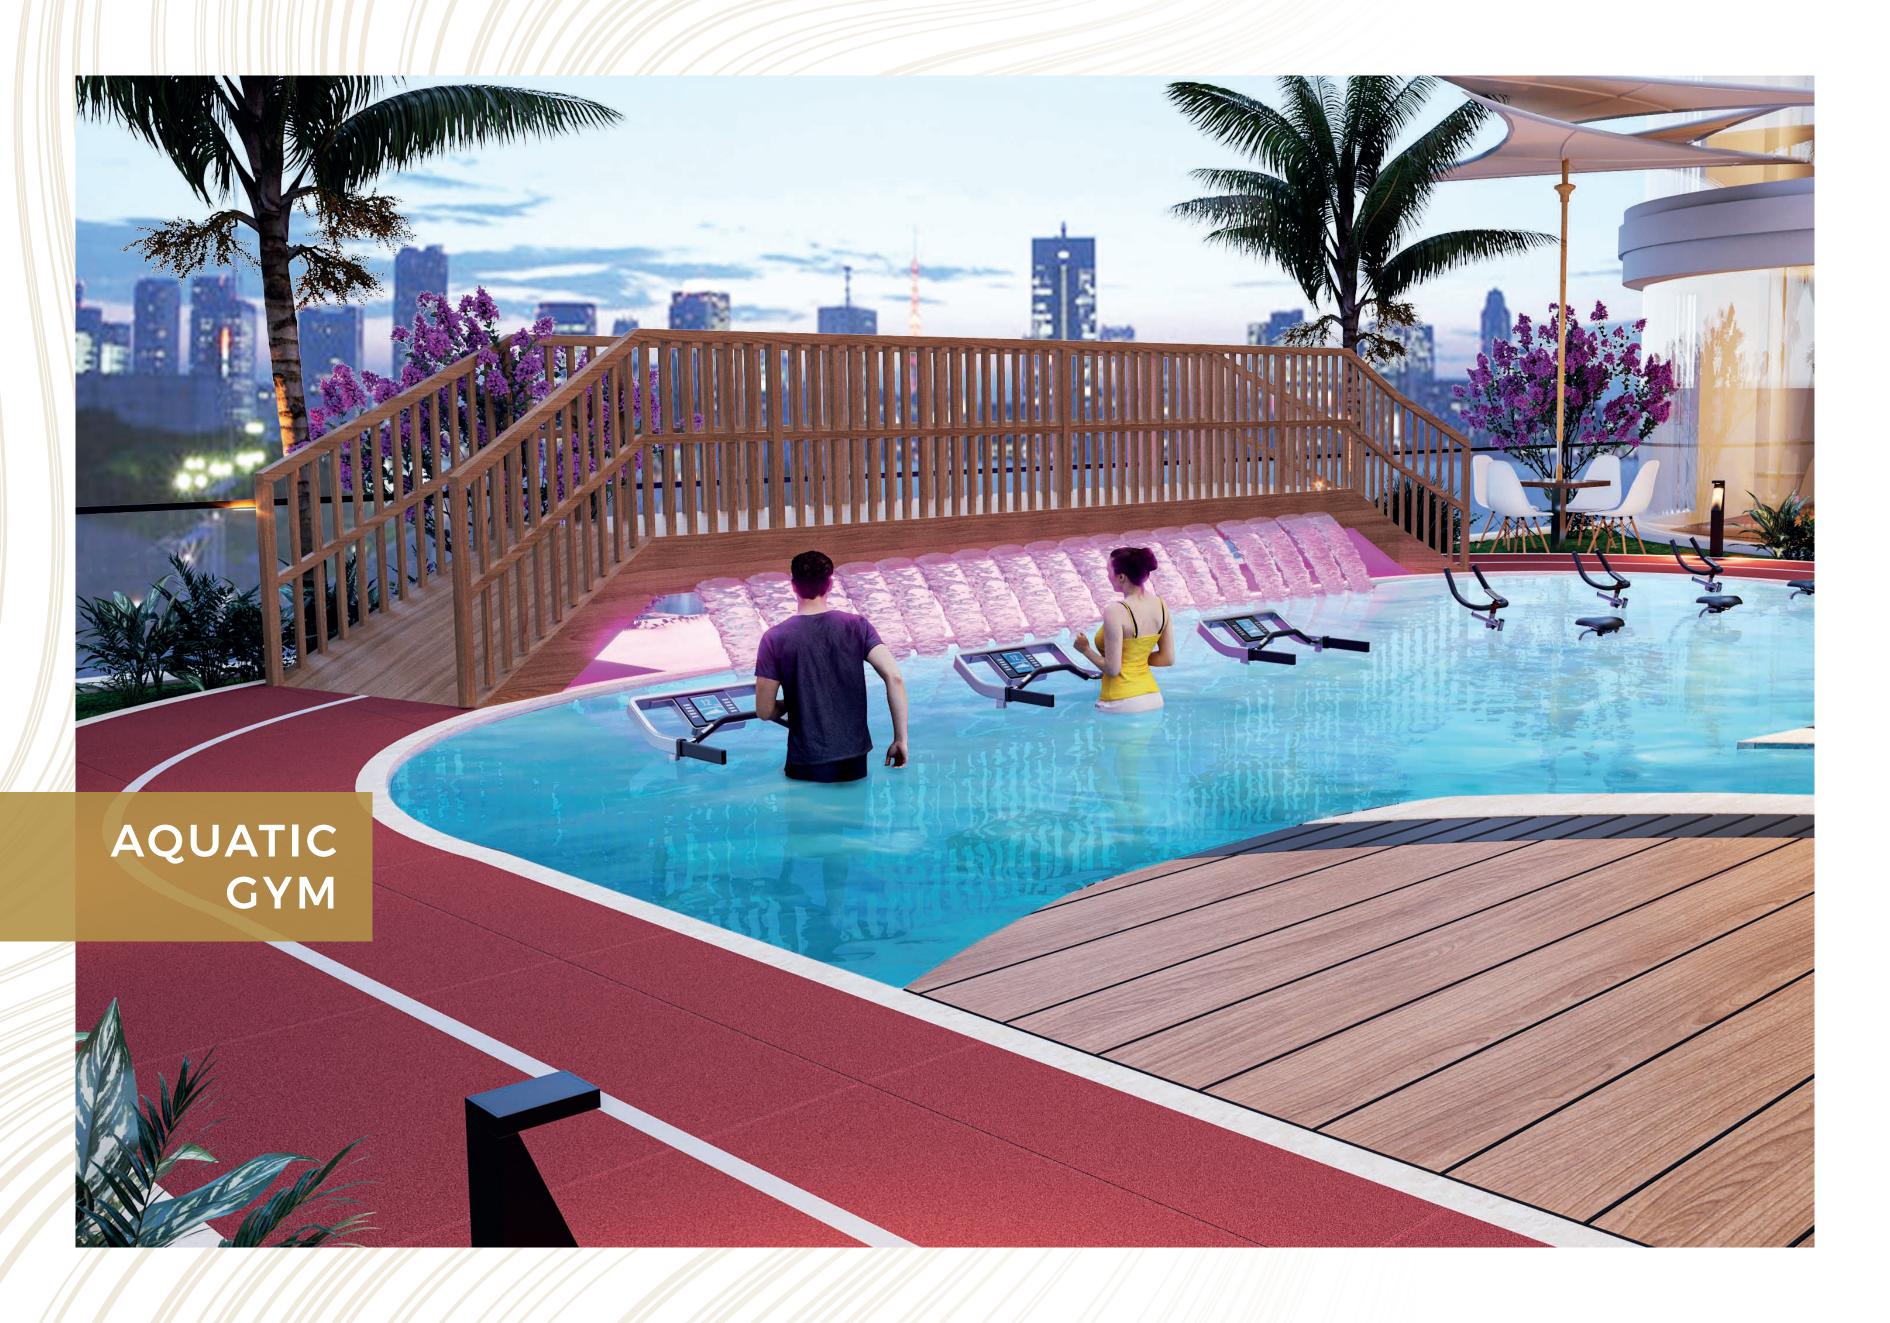

#### **SPORTS**

Indoor & Outdoor Gym

Aquatic Gym

Trampoline Area

Wall Climbing

Dance Studio

Cricket Pitch

Mini Golf