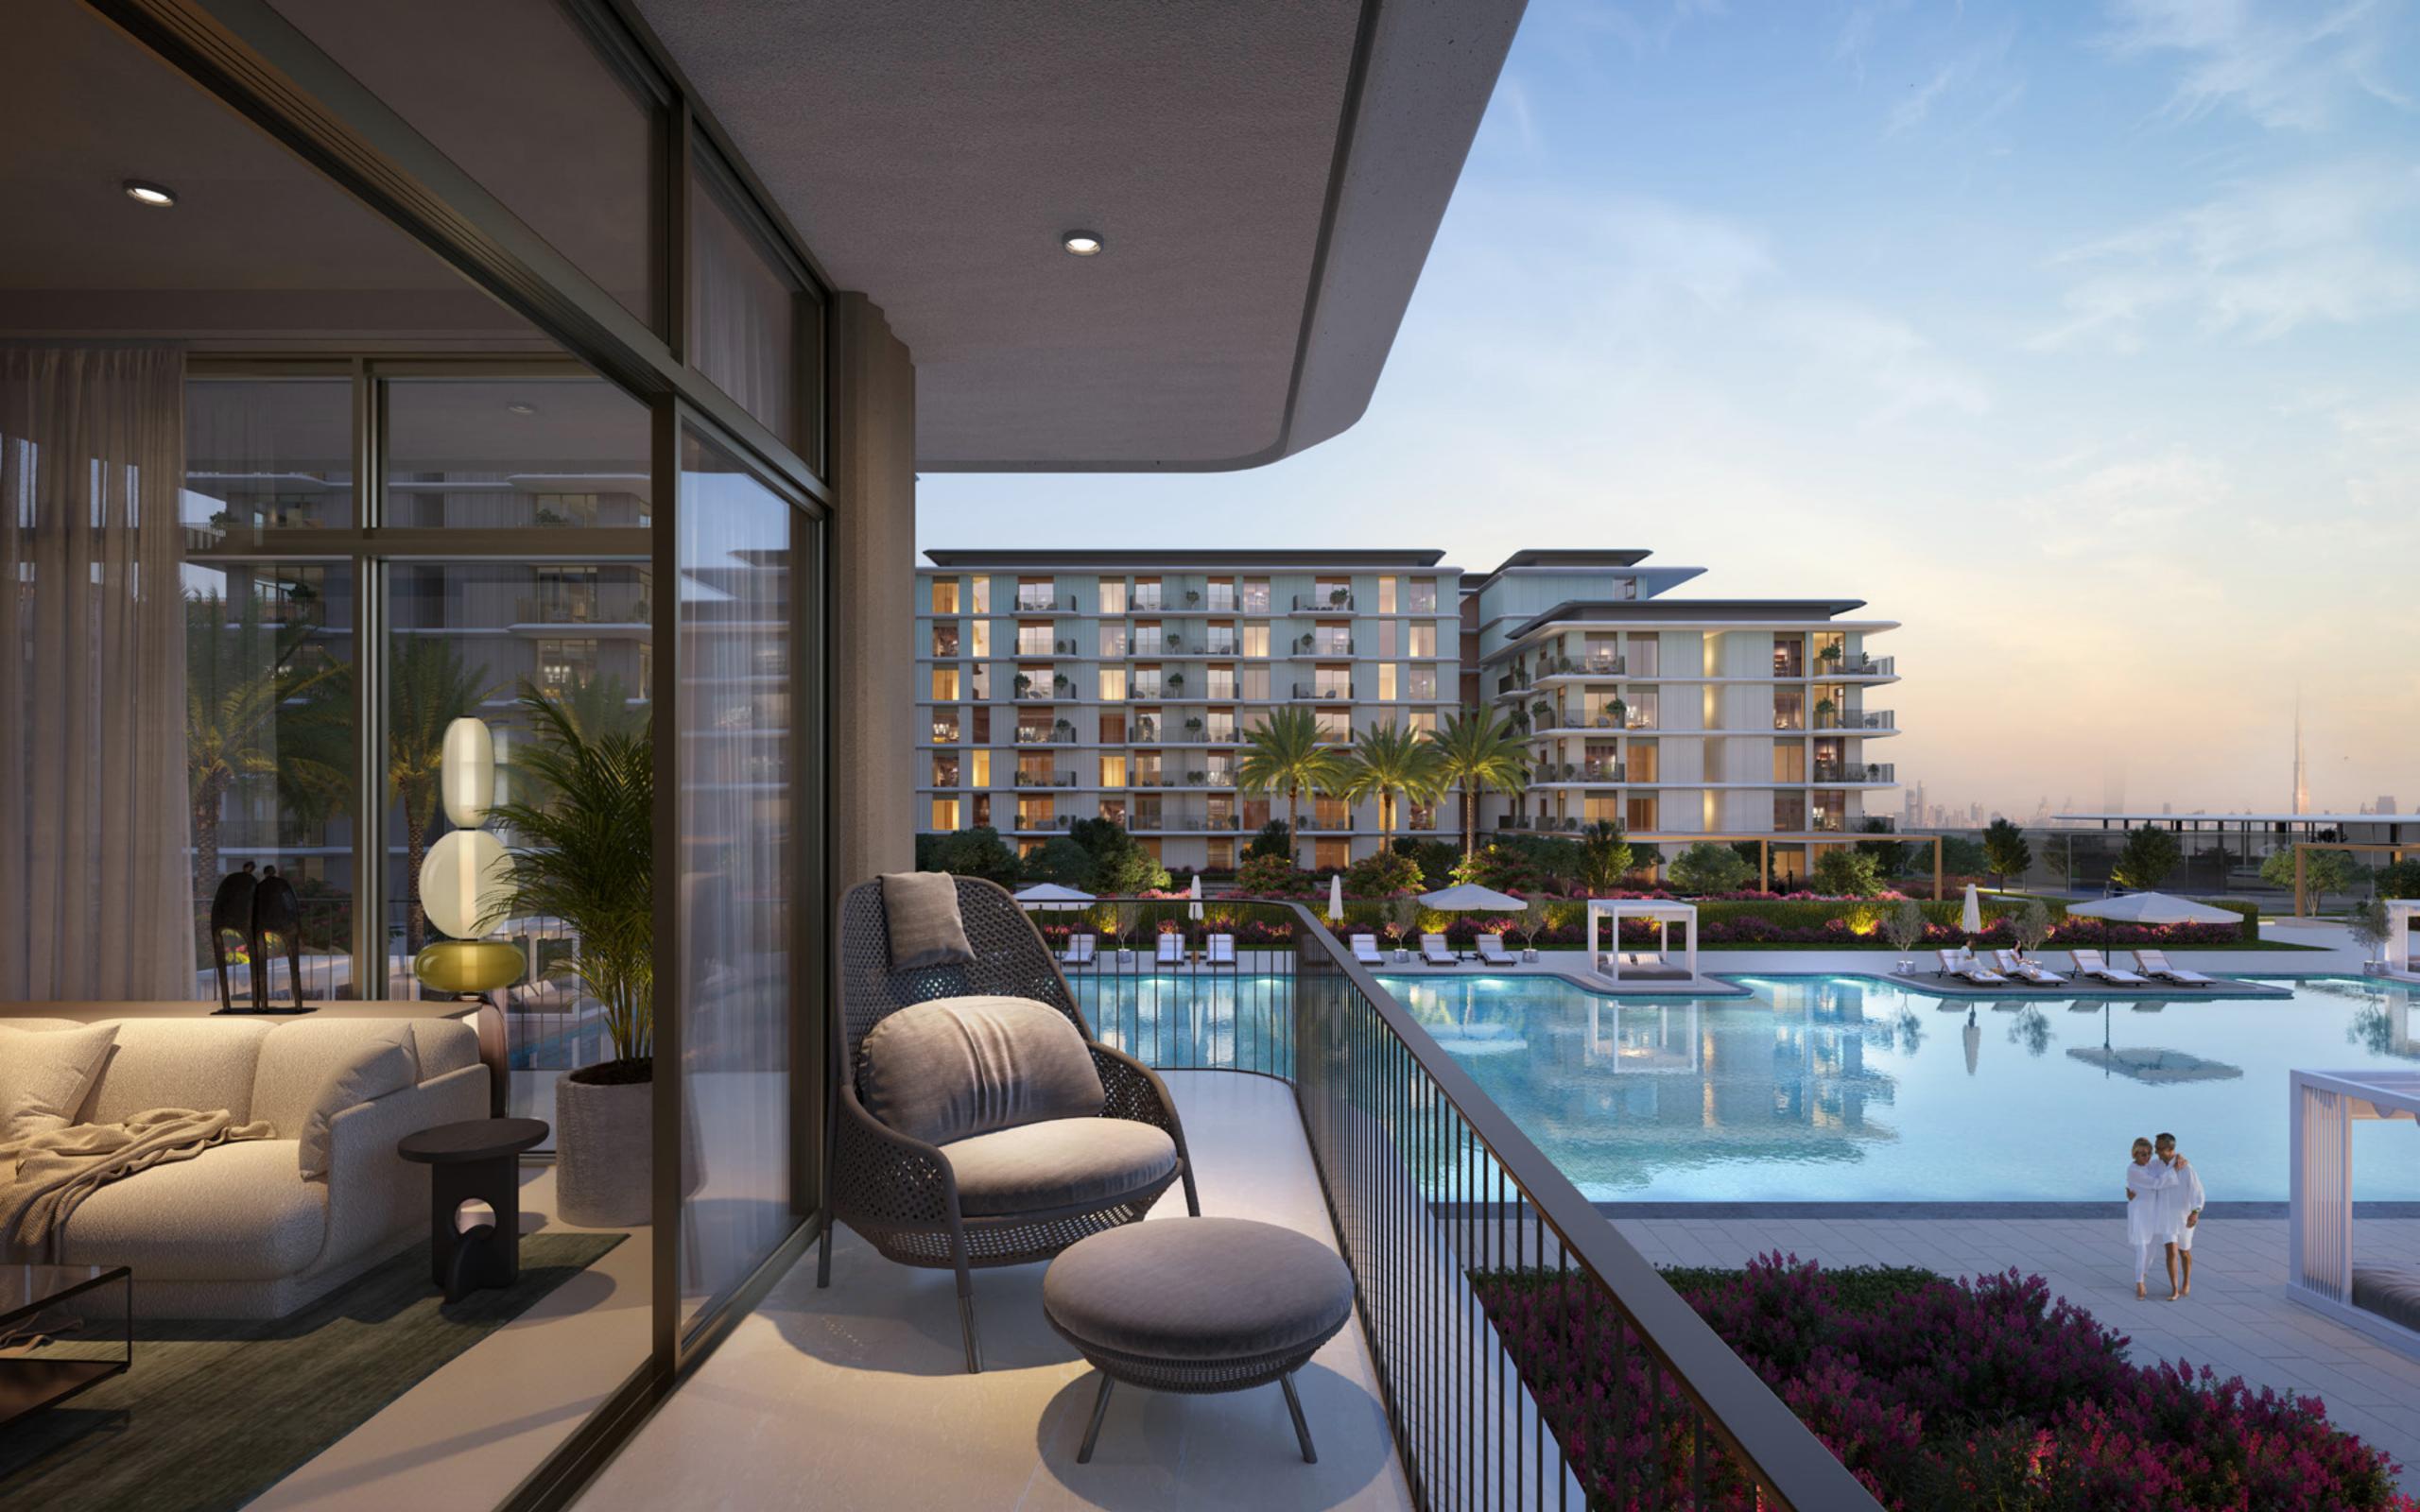

Nestled amidst Clearpoint is a lushly landscaped central podium, a hidden oasis that elegantly connects the buildings, inviting you to explore and unwind. Delight in the serenity of outdoor spaces adorned with tranquil pools, where every corner whispers of relaxation and rejuvenation. The ground floor welcomes you with secure parking, ensuring residents' convenience and peace of mind. As you ascend, the raised podium unfolds, adding a touch of sophistication that elevates your living experience to new heights.

### ELEVATED LUXURY AND LEISURE

Discover Clearpoint's exclusive collection of 1, 2, and 3-bedroom apartments that epitomize elegance and style. The strategically positioned 3-bedroom duplex units offer awe-inspiring views of the surrounding landscape. Each unit's bespoke design provides flexibility and adaptability, tailored to your unique preferences. Inside, you'll be enchanted by an abundance of natural light that flows through strategically placed windows, seamlessly blending indoor and outdoor spaces.