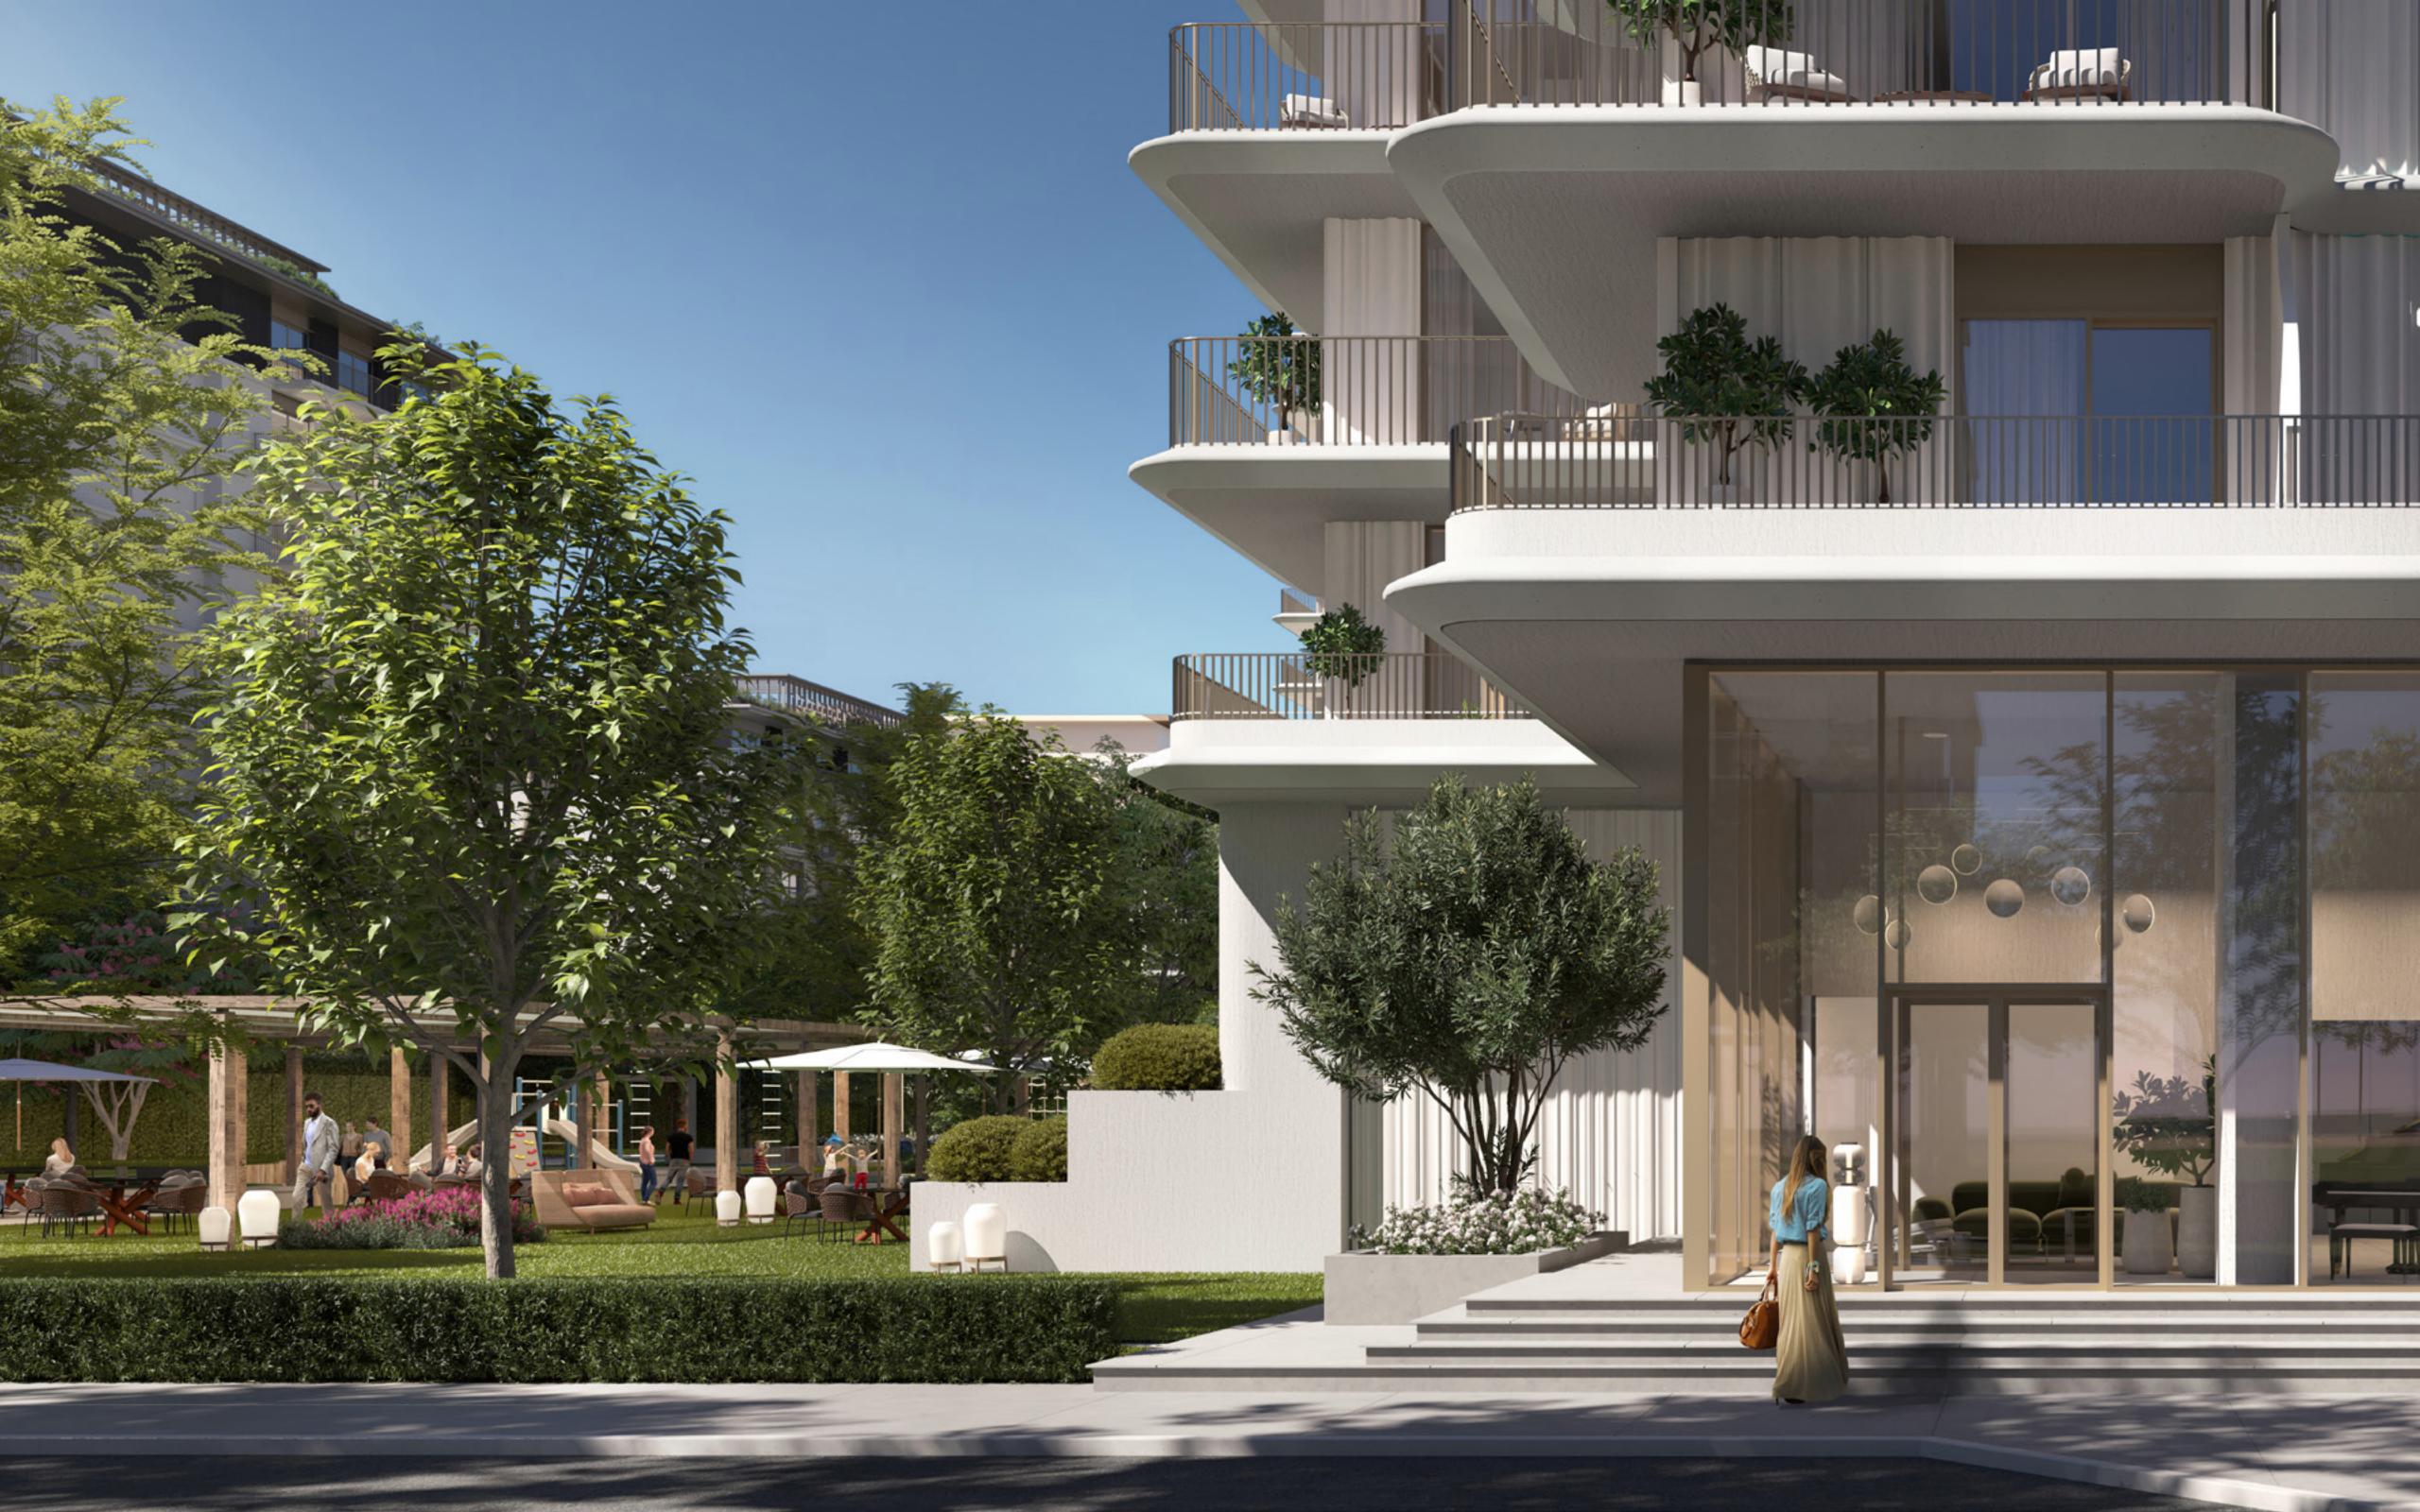

### ESCAPE TO PARADISE

Situated amidst lush green pockets on three sides, Clearpoint offers a serene and idyllic setting. Stroll through the enchanting Pocket Park at the Heart of the community or take a leisurely walk to the exquisite Canal Pool. With its proximity to the bustling Central Avenue and a short distance from the captivating Marina Promenade, Clearpoint ensures that you are always at the centre of it all. As you gaze out from your residential haven, you'll be captivated by the mesmerizing views of the Marina and the iconic Dubai Downtown skyline.

Nestled amidst Clearpoint is a lushly landscaped central podium, a hidden oasis that elegantly connects the buildings, inviting you to explore and unwind. Delight in the serenity of outdoor spaces adorned with tranquil pools, where every corner whispers of relaxation and rejuvenation. The ground floor welcomes you with secure parking, ensuring residents' convenience and peace of mind. As you ascend, the raised podium unfolds, adding a touch of sophistication that elevates your living experience to new heights.