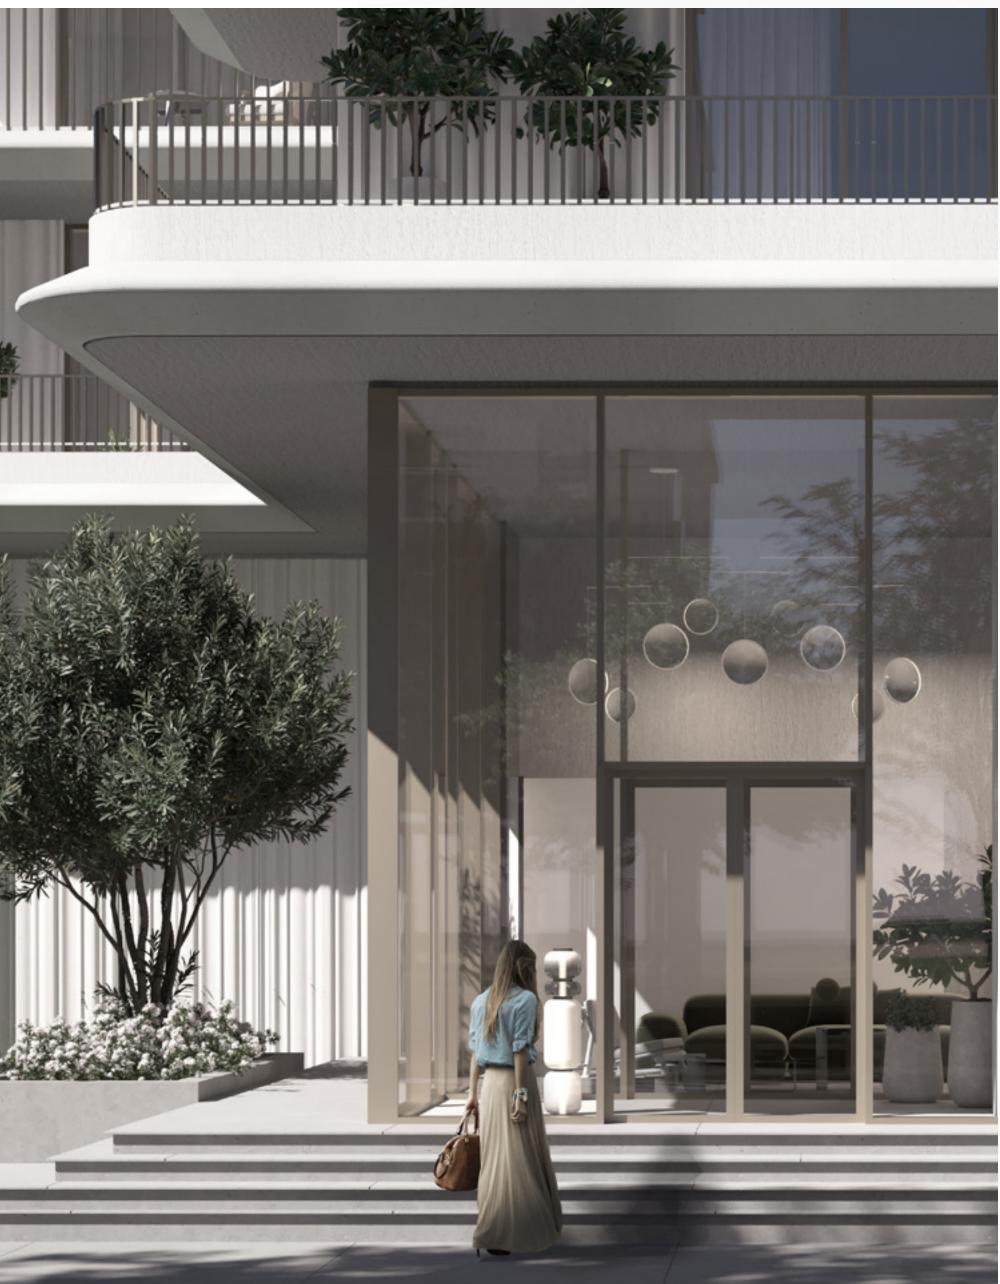

## THE EPITOME OF LUXURY

Entering the lobby, one is immediately immersed in a world of sophistication and hospitality. Stone, wall coverings, and wooden features combine to create an inviting and opulent setting ripe for an out-of-the-ordinary lifestyle. The interiors of the apartments and duplexes feature an open concept design typical of modern architecture, with an overall bright tone that works well with the sleek, minimalist style.

### INDULGENT INTERIORS

Prepare to be mesmerized by the architectural masterpiece that is Clearpoint. The buildings themselves are a testament to elegance and efficiency, with their sleek glass facades, captivating aluminium accents, and meticulous modern detailing. Each structure is meticulously crafted to create a visually stunning and timeless ensemble that effortlessly harmonizes with the surrounding natural beauty. Clearpoint seamlessly integrates into its environment, creating a symbiotic relationship between architectural innovation and the serenity of nature.