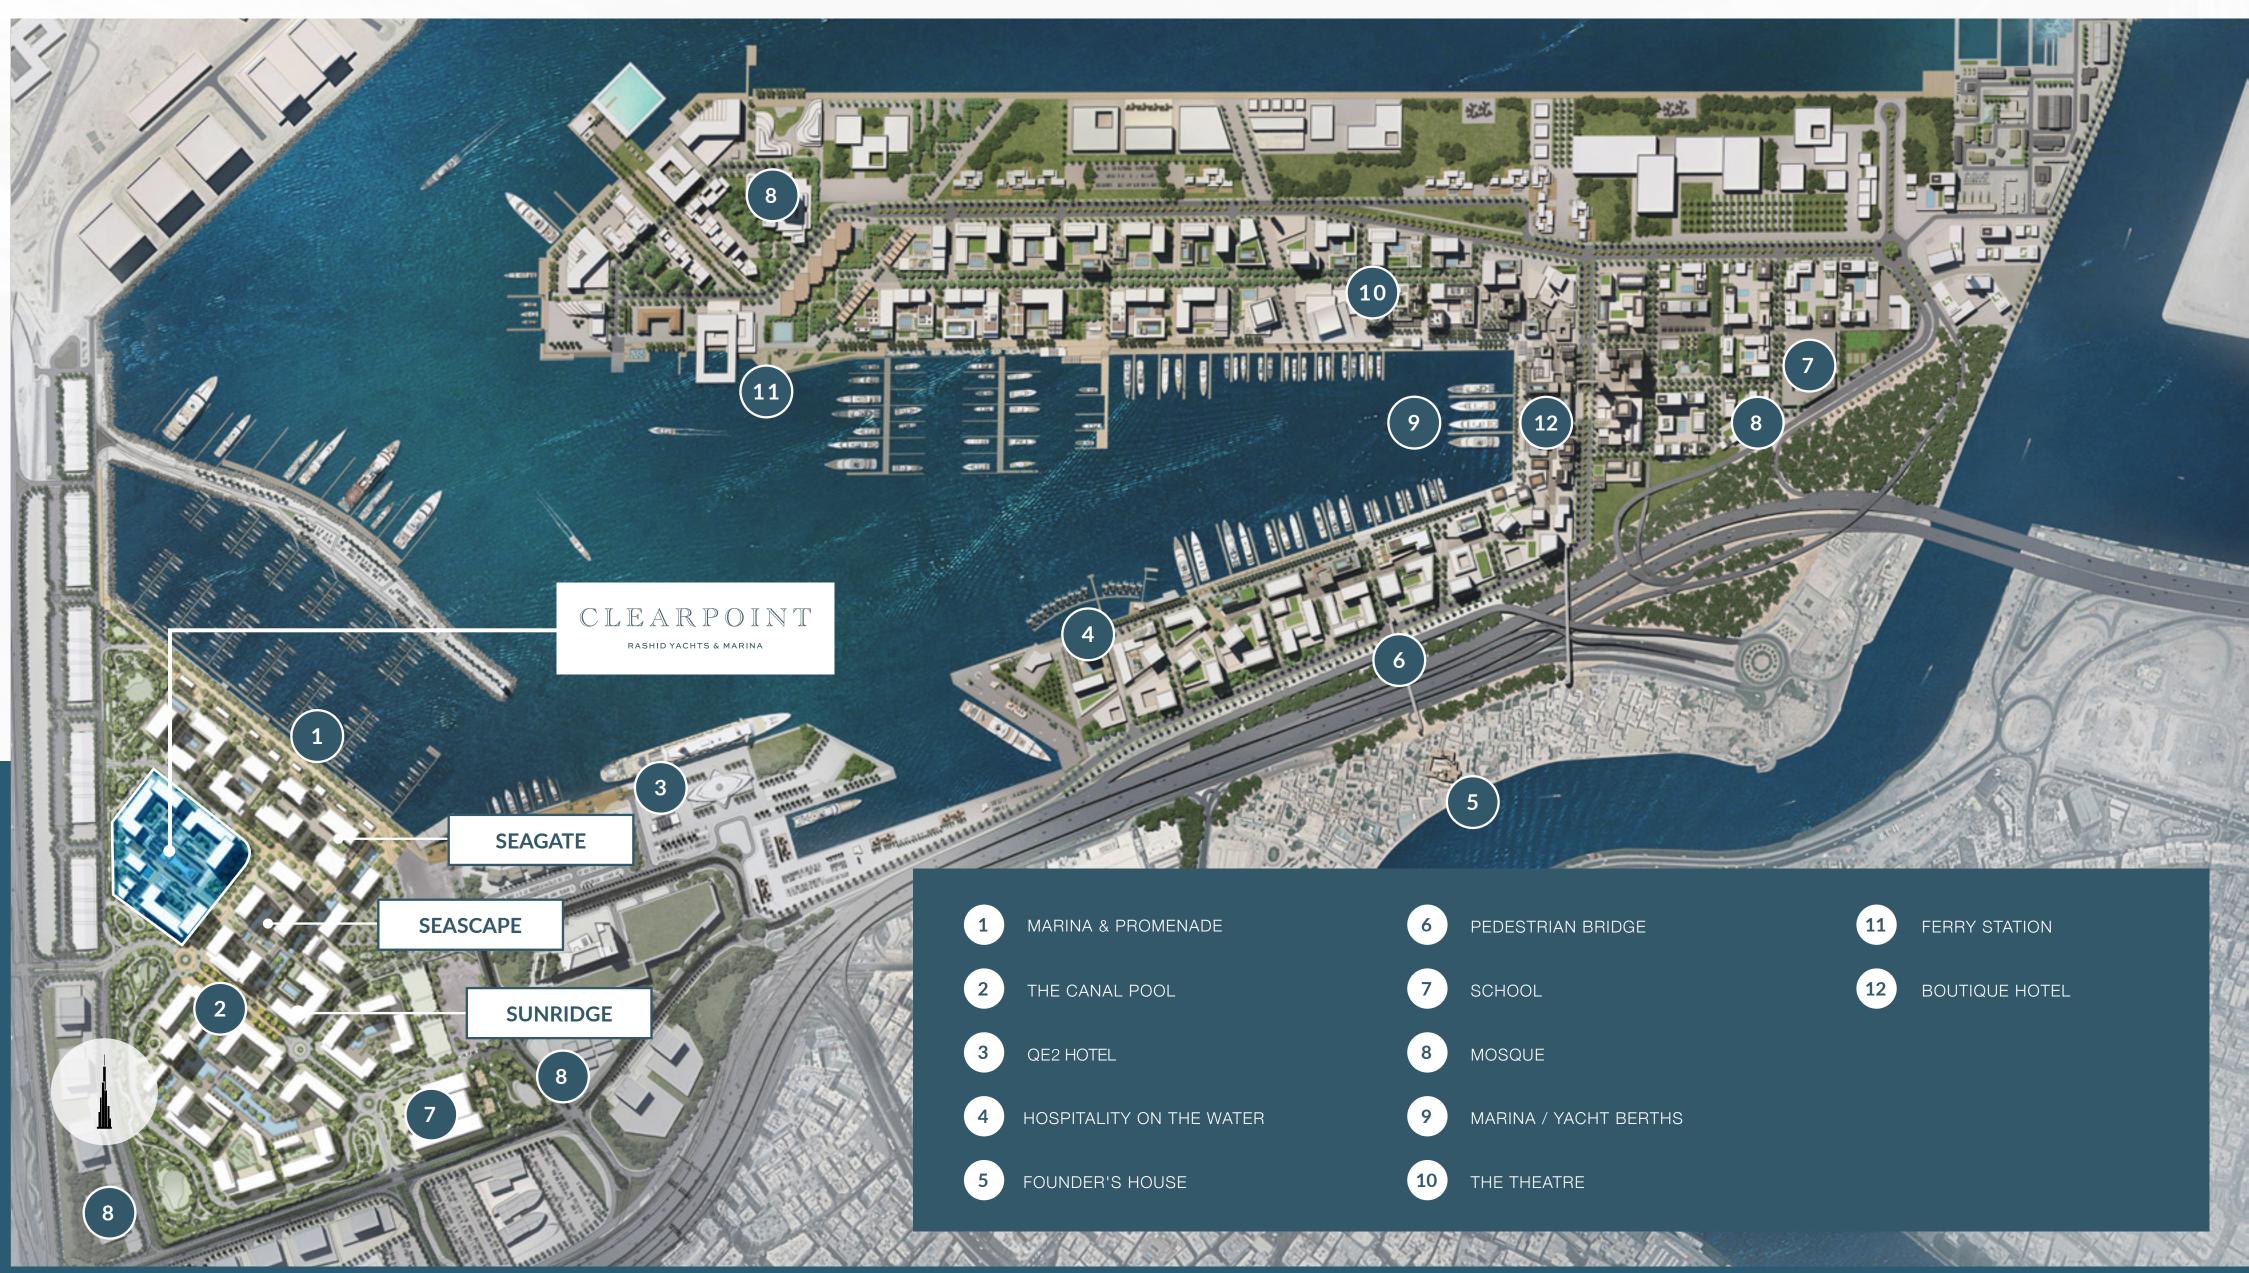

### THE HEART OF IT ALL

22 min from Downtown Dubai 20 min from Dubai Int'l Airport

| INA & PROMENADE       | 6  | PEDESTRI   |
|-----------------------|----|------------|
| CANAL POOL            | 7  | SCHOOL     |
| HOTEL                 | 8  | MOSQUE     |
| PITALITY ON THE WATER | 9  | MARINA / ` |
| IDER'S HOUSE          | 10 | THE THEA   |

### CLEARPOINT

RASHID YACHTS & MARINA

1 Marina Promenade

- 3 Seascape
- 4 Burj View axis / Canal Pool
- 5 High Street (Local Shops & Cafe's)
- 6 Marina
- 7 Sunridge

7

| The Canal Pool | Swimming Pool               |
|----------------|-----------------------------|
| Community Park | Boardwalk Promenade         |
| Gym            | Tennis Courts               |
| A Nursery      | $\frac{3}{3}$ Barbeque Area |