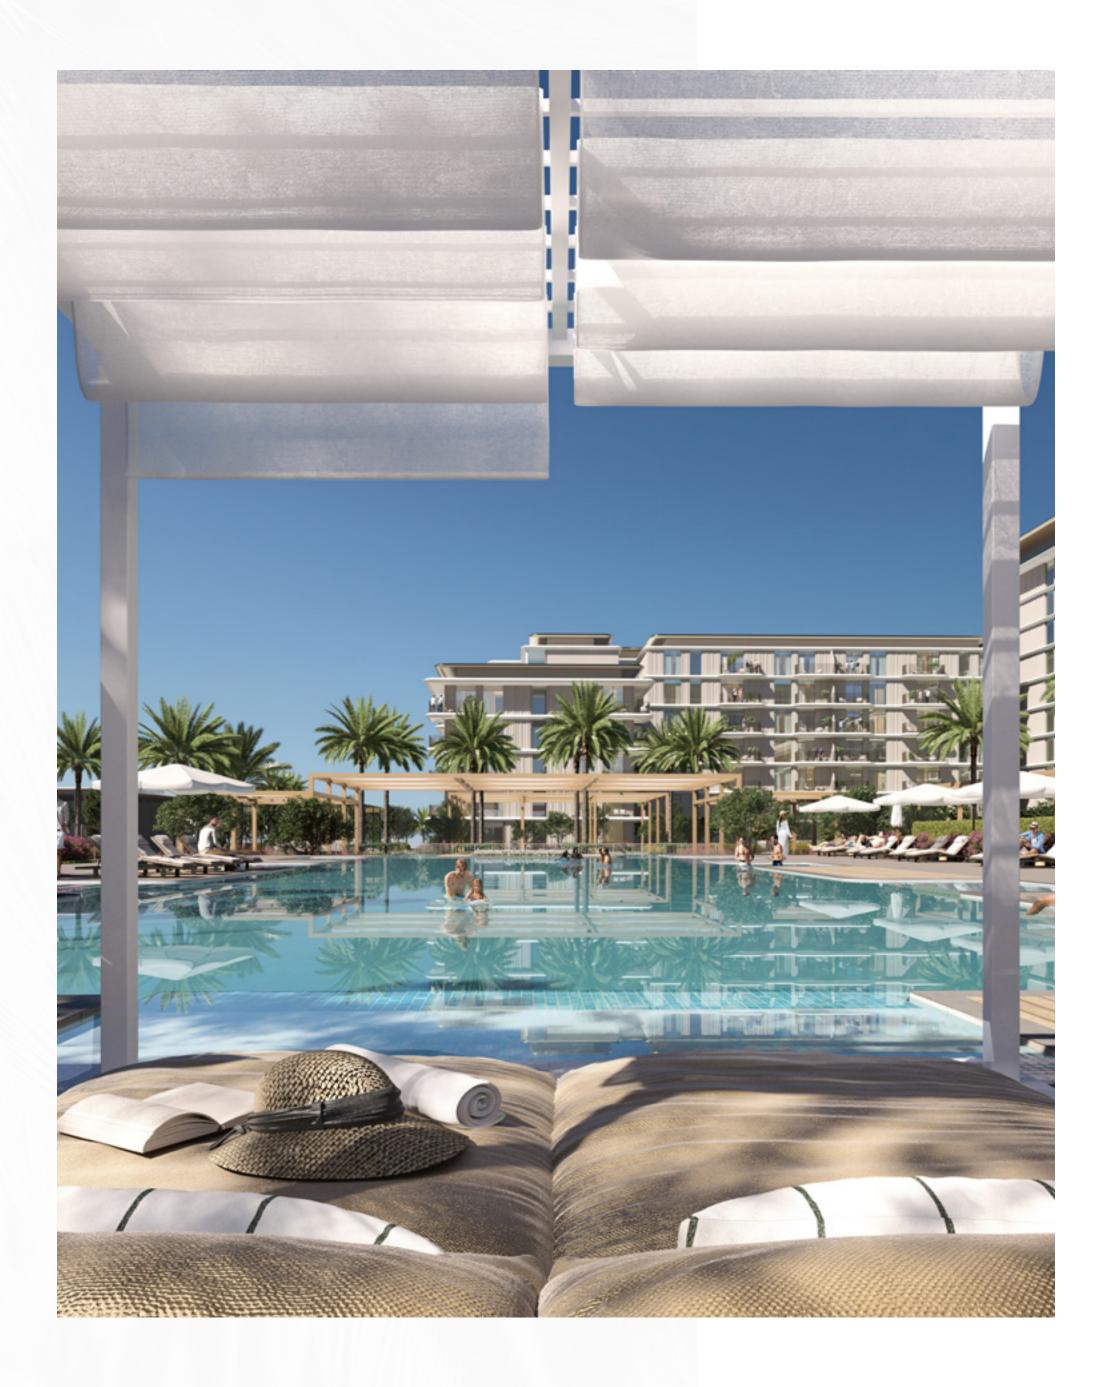

### ESCAPE TO PARADISE

Situated amidst lush green pockets on three sides, Clearpoint offers a serene and idyllic setting. Stroll through the enchanting Pocket Park at the Heart of the community or take a leisurely walk to the exquisite Canal Pool. With its proximity to the bustling Central Avenue and a short distance from the captivating Marina Promenade, Clearpoint ensures that you are always at the centre of it all. As you gaze out from your residential haven, you'll be captivated by the mesmerizing views of the Marina and the iconic Dubai Downtown skyline.

### CLEARPOINT

RASHID YACHTS & MARINA

1 Marina Promenade

- 3 Seascape
- 4 Burj View axis / Canal Pool
- 5 High Street (Local Shops & Cafe's)
- 6 Marina
- 7 Sunridge

7

| The Canal Pool | Swimming Pool               |
|----------------|-----------------------------|
| Community Park | Boardwalk Promenade         |
| Gym            | Tennis Courts               |
| A Nursery      | $\frac{3}{3}$ Barbeque Area |