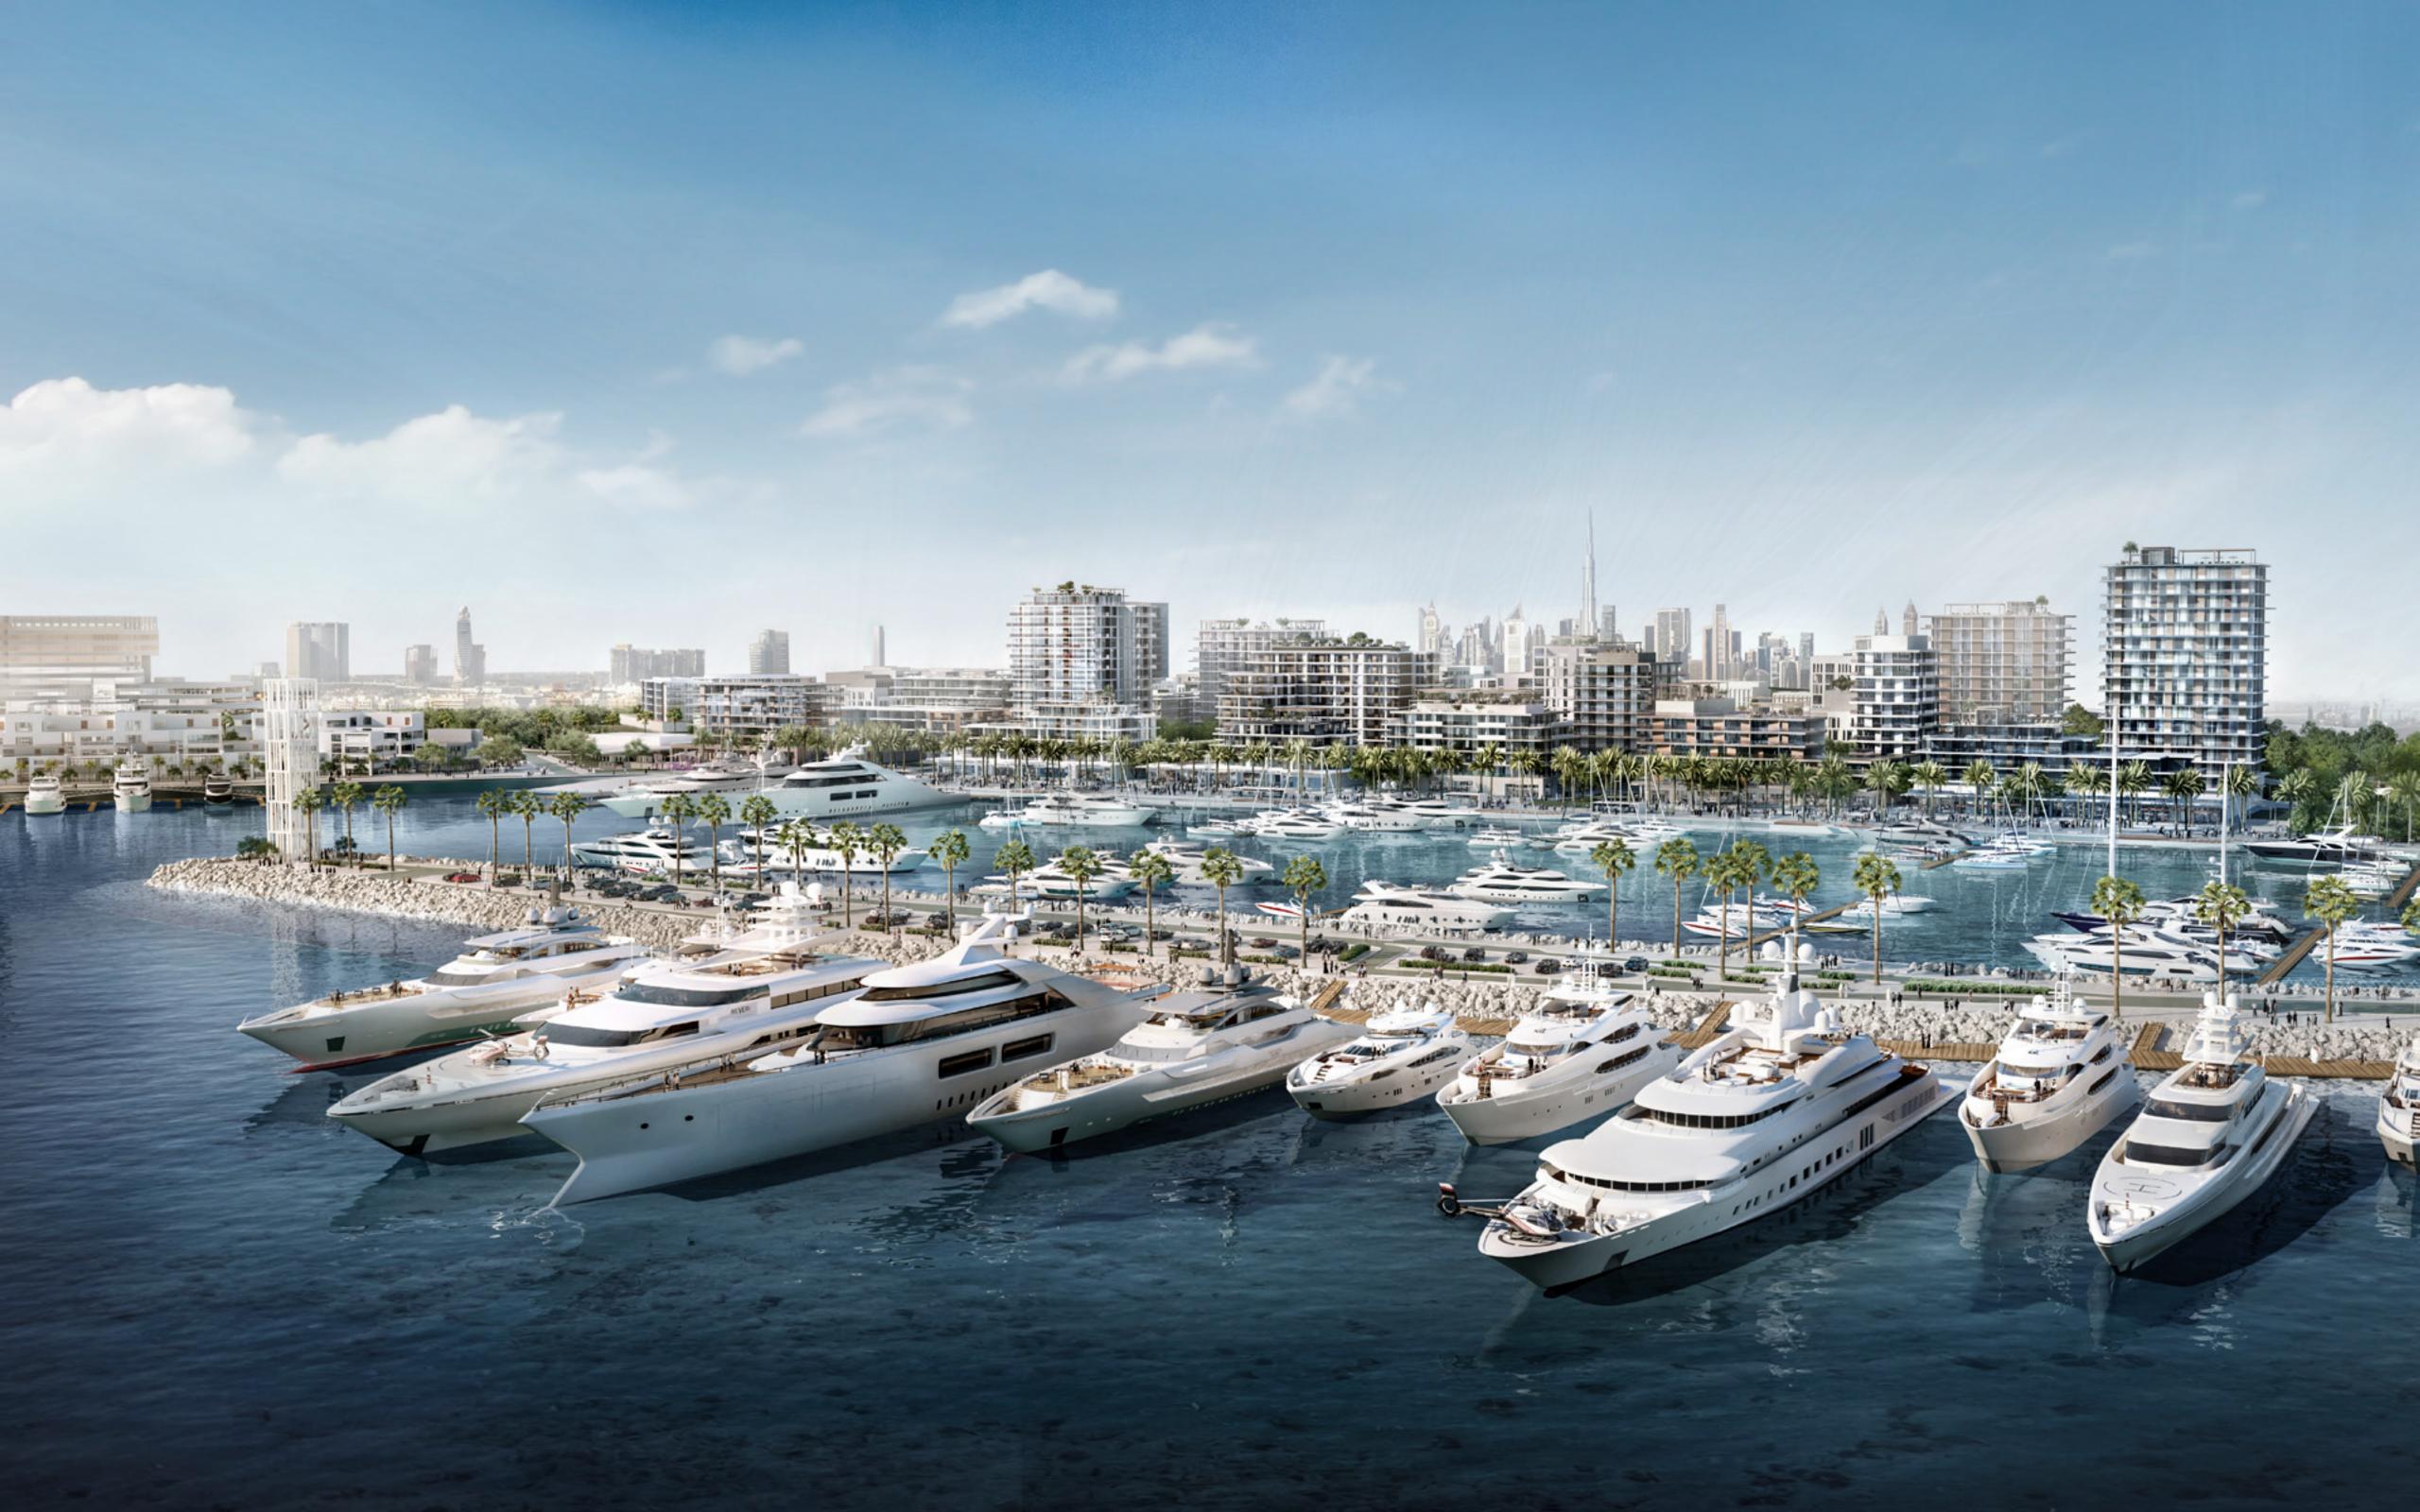

Generous Promenades

Hospitality on The Water

Signature Hotels

QE2 Hotel

Retail & Dining Options

World-Class Superyacht Marina

The new Marina at Rashid Yachts & Marina offers convenient, hassle-free access to Dubai, accommodating 430 wet berths for yachts up to 100m long with a range of flexible berthing options, from a single night through to seasonal and annual stays. You will benefit from the Marina's state-of-the-art facilities, an expert, multilingual marina team offering yacht assistance around the clock, and a host of amenities and services you will find at your disposal.

## WORLD-CLASS SUPERYACHT HUB

| Downtown Dubai      | Al Sabkha Gold Souq |
|---------------------|---------------------|
| Dubai Mall          | Dubai Museum        |
| Dubai Int'l Airport | Heritage Village    |

### THE HEART OF IT ALL

22 min from Downtown Dubai 20 min from Dubai Int'l Airport

| INA & PROMENADE       | 6  | PEDESTRI   |
|-----------------------|----|------------|
| CANAL POOL            | 7  | SCHOOL     |
| HOTEL                 | 8  | MOSQUE     |
| PITALITY ON THE WATER | 9  | MARINA / ` |
| IDER'S HOUSE          | 10 | THE THEA   |