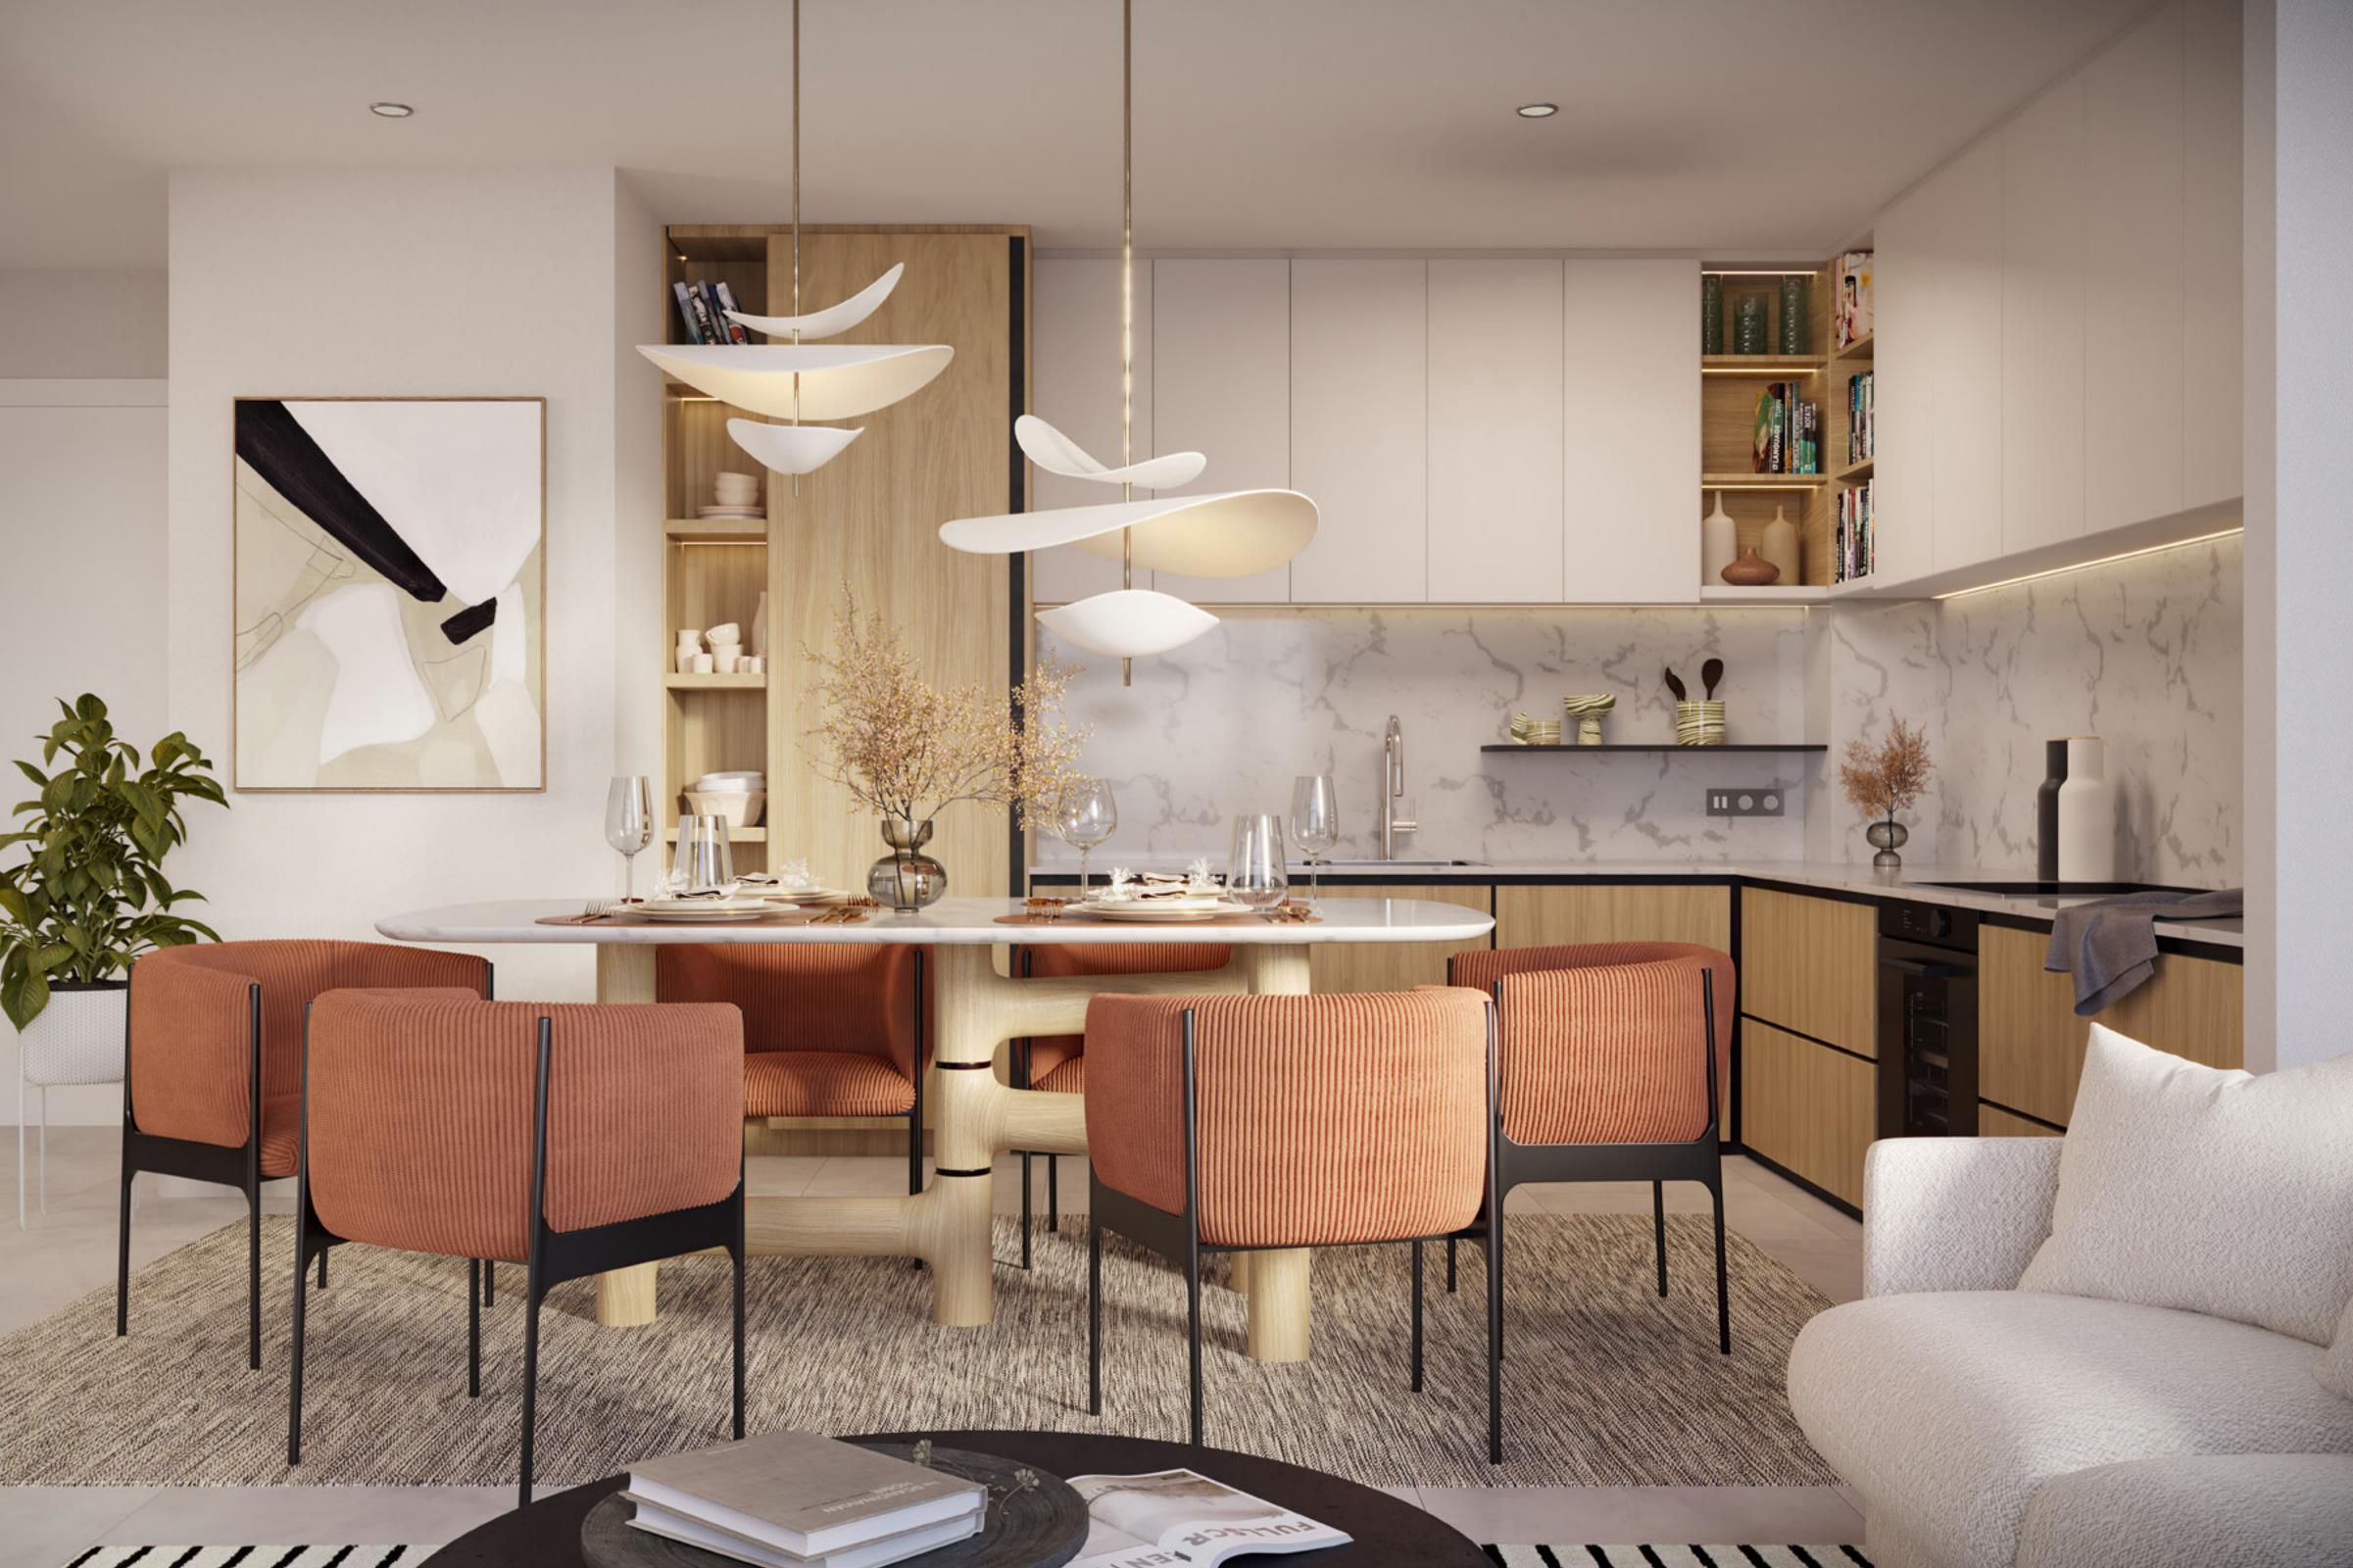

## THE EPITOME OF LUXURY

Entering the lobby, one is immediately immersed in a world of sophistication and hospitality. Stone, wall coverings, and wooden features combine to create an inviting and opulent setting ripe for an out-of-the-ordinary lifestyle. The interiors of the apartments and duplexes feature an open concept design typical of modern architecture, with an overall bright tone that works well with the sleek, minimalist style.

### INDULGENT INTERIORS

Prepare to be mesmerized by the architectural masterpiece that is Clearpoint. The buildings themselves are a testament to elegance and efficiency, with their sleek glass facades, captivating aluminium accents, and meticulous modern detailing. Each structure is meticulously crafted to create a visually stunning and timeless ensemble that effortlessly harmonizes with the surrounding natural beauty. Clearpoint seamlessly integrates into its environment, creating a symbiotic relationship between architectural innovation and the serenity of nature.