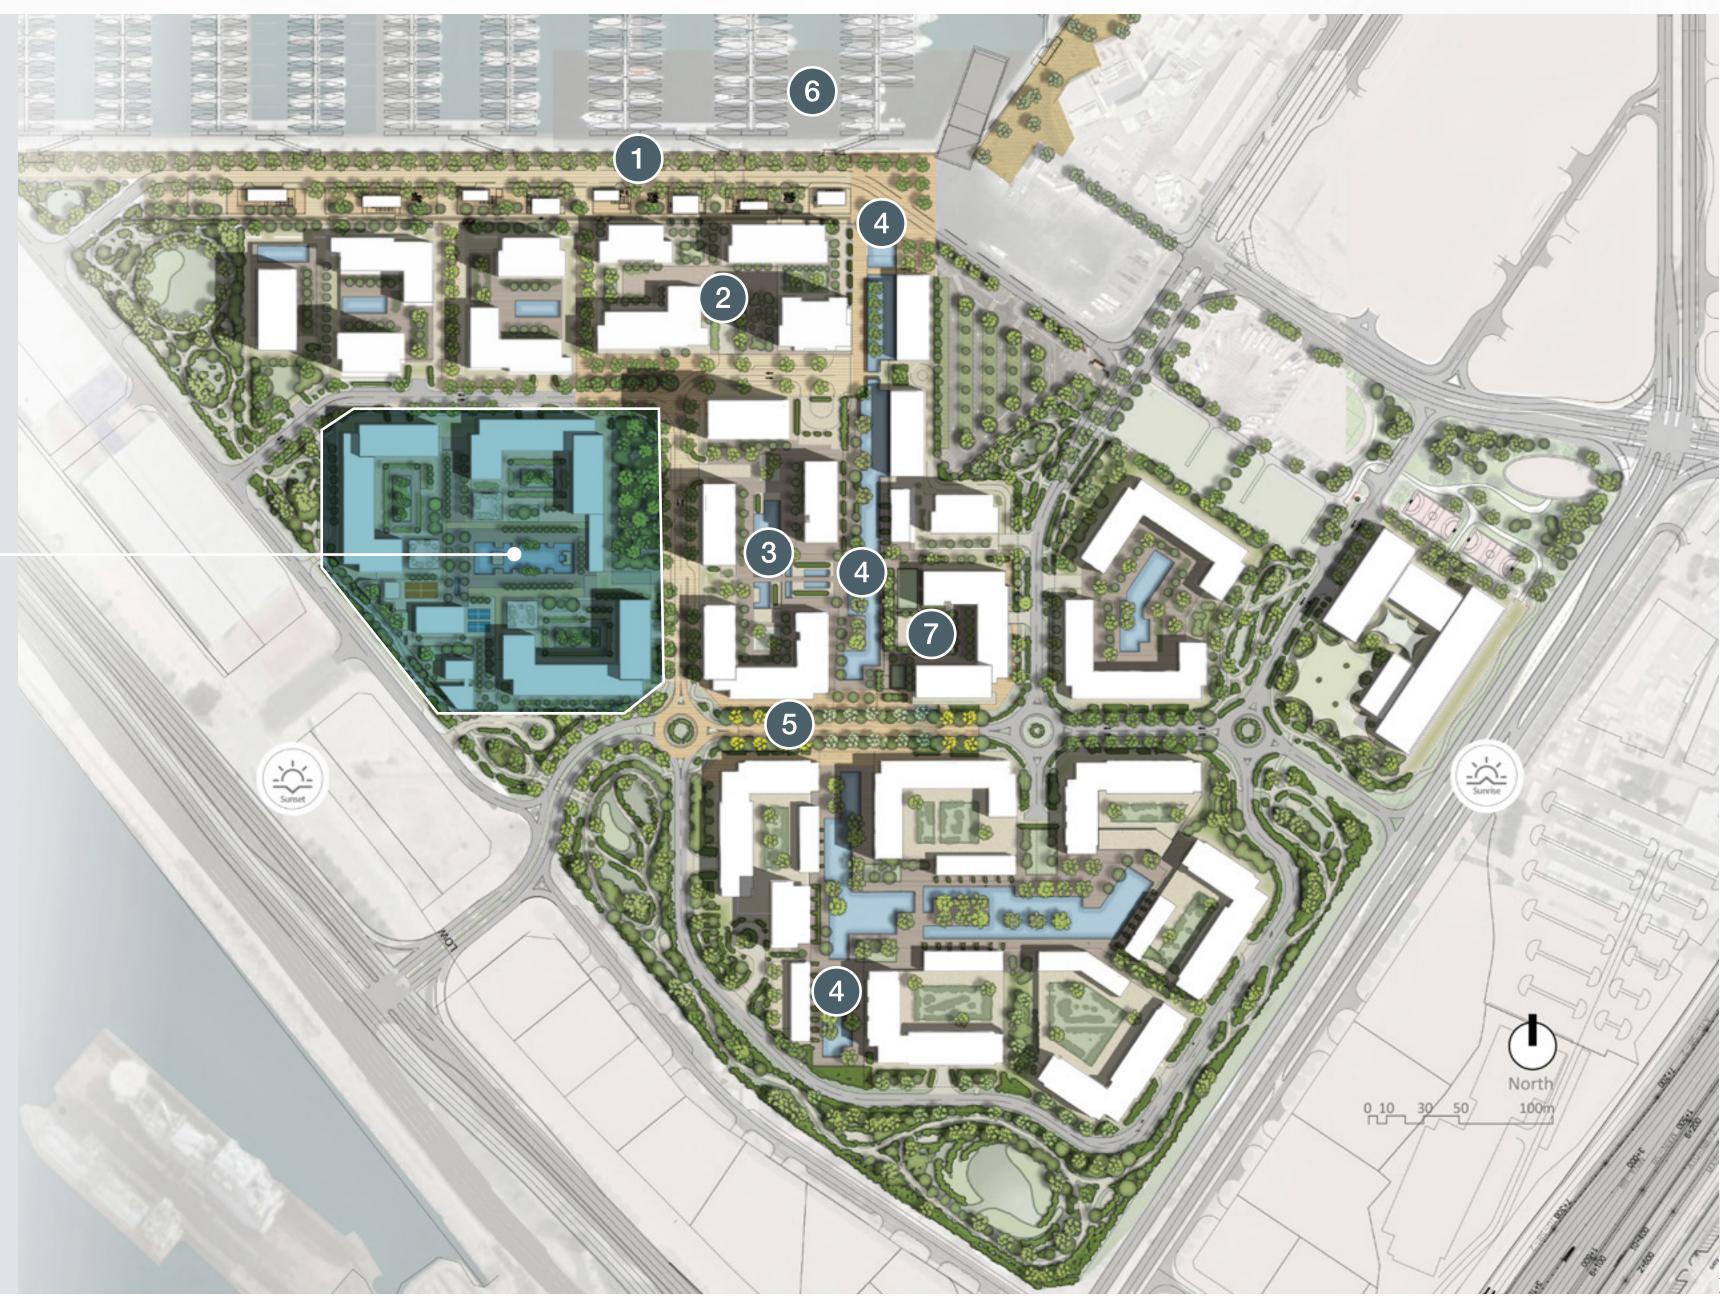

### CLEARPOINT

RASHID YACHTS & MARINA

1 Marina Promenade

- 3 Seascape
- 4 Burj View axis / Canal Pool
- 5 High Street (Local Shops & Cafe's)
- 6 Marina
- 7 Sunridge

7

| The Canal Pool | Swimming Pool               |
|----------------|-----------------------------|
| Community Park | Boardwalk Promenade         |
| Gym            | Tennis Courts               |
| A Nursery      | $\frac{3}{3}$ Barbeque Area |