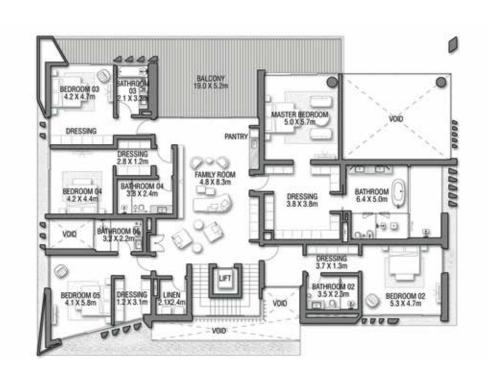

GROUND FLOOR

SECOND FLOOR

FIRST FLOOR

VILLA

## C O R A L L I V I N G

Coral Villas Collection

G + 2

#### 7 BEDROOMS + FORMAL AND FAMILY LOUNGES + OFFICE + ROOF LOUNGE AND TERRACE

| FLOOR TYPE                       | SQ. M.   | SQ. FT.   |
|----------------------------------|----------|-----------|
| Ground Floor                     | 421.51   | 4,537.10  |
| Balcony / Terrace / Porch-GF     | 7.24     | 77.93     |
| First Floor Area                 | 328.33   | 3,534.11  |
| Balcony / Terrace – First Floor  | 26.35    | 283.63    |
| Second Floor Area                | 138.29   | 1,488.54  |
| Balcony / Terrace – Second Floor | 35.84    | 385.78    |
| Garage – Covered                 | 85.00    | 914.93    |
| TOTAL BUILT-UP AREA              | 1,042.56 | 11,222.02 |
| Garage with Pergola              | 0.0      | 0.0       |
| TOTAL AREA                       | 1,042.56 | 11,222.02 |