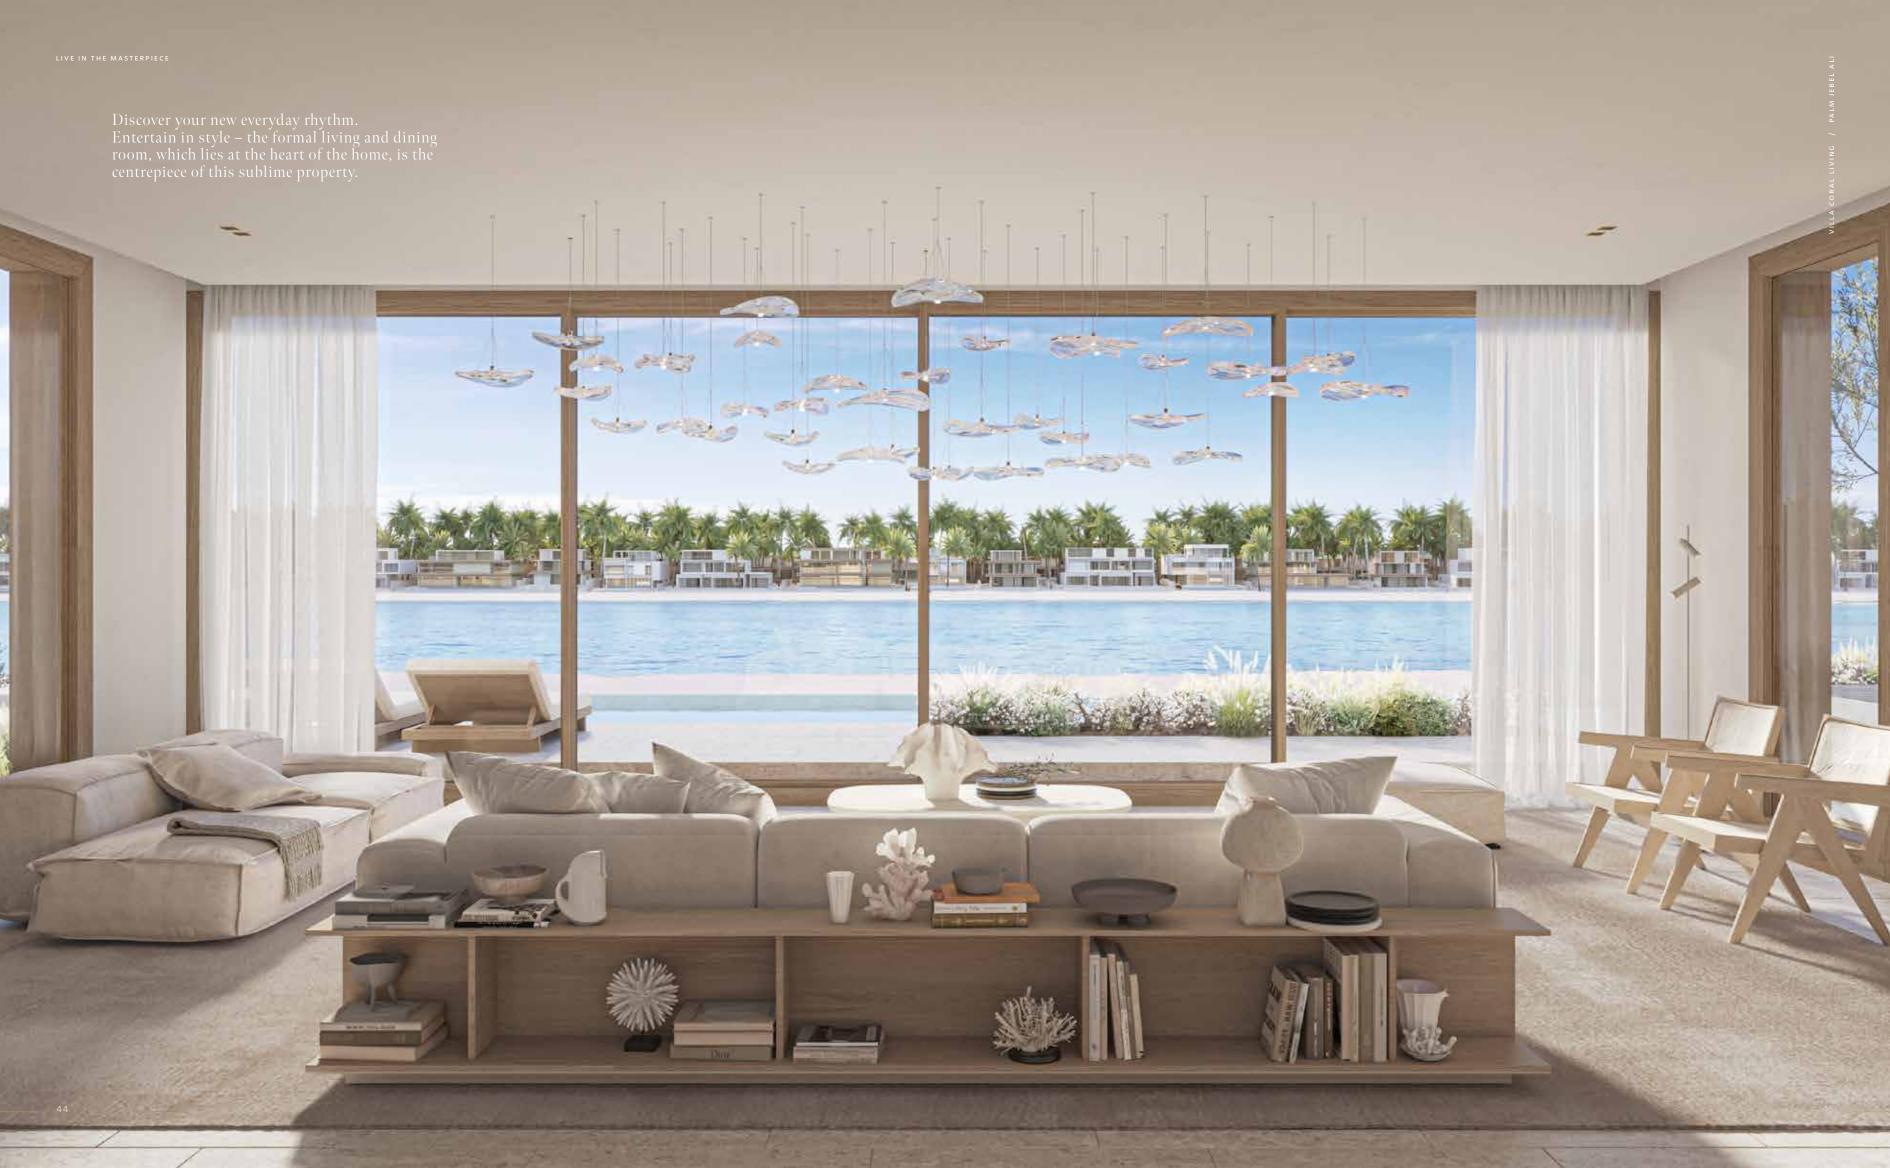

#### A HOME IN TUNE WITH ITS ENVIRONMENT.

From the sophisticated home office off the foyer to the breathtaking formal dining room at the heart of the home, the space unfolds gradually, allowing you to enjoy enhanced levels of privacy.

IN ADDITION TO OFFERING STUNNING WATER VIEWS, THE SPACIOUS AND OPEN-PLAN FORMAL LIVING SPACE IS BRIGHT AND AIRY, SHOWCASING THE STRIKING CANTILEVERED STAIRCASE THAT FLOATS ABOVE THE ENTRANCE.

CORAL AND WATER: A PERFECT NATURAL BALANCE.