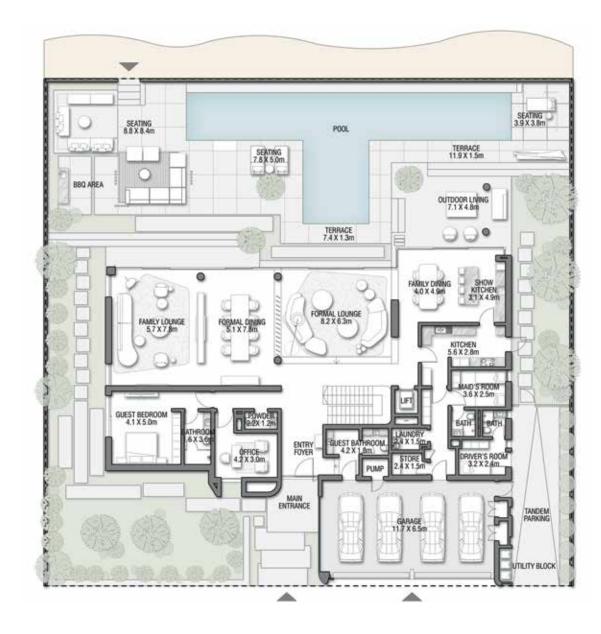

GROUND FLOOR

SECOND FLOOR

FIRST FLOOR

VILLA

## C O R A L L I V I N G

Coral Villas Collection

G + 2

#### 7 BEDROOMS + FORMAL AND FAMILY LOUNGES + OFFICE + ROOF LOUNGE AND TERRACE

| FLOOR TYPE                       | SQ. M.   | SQ. FT.   |
|----------------------------------|----------|-----------|
| Ground Floor                     | 421.51   | 4,537.10  |
| Balcony / Terrace / Porch-GF     | 7.24     | 77.93     |
| First Floor Area                 | 328.33   | 3,534.11  |
| Balcony / Terrace – First Floor  | 26.35    | 283.63    |
| Second Floor Area                | 138.29   | 1,488.54  |
| Balcony / Terrace – Second Floor | 35.84    | 385.78    |
| Garage – Covered                 | 85.00    | 914.93    |
| TOTAL BUILT-UP AREA              | 1,042.56 | 11,222.02 |
| Garage with Pergola              | 0.0      | 0.0       |
| TOTAL AREA                       | 1,042.56 | 11,222.02 |