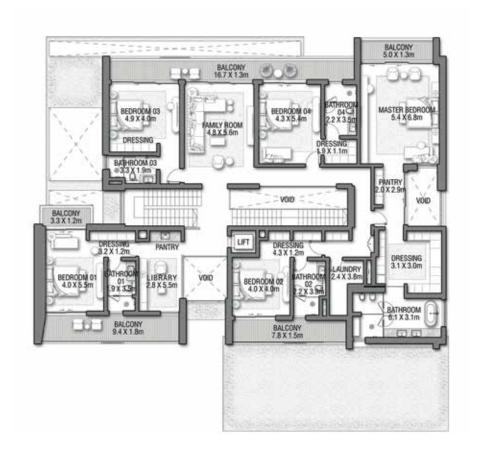

GROUND FLOOR

SECOND FLOOR

FIRST FLOOR

VILLA

## C O R A L L I V I N G

Coral Villas Collection

G + 2

#### 7 BEDROOMS + FORMAL AND FAMILY LOUNGES + OFFICE + ROOF LOUNGE AND TERRACE

| FLOOR TYPE                       | SQ. M.   | SQ. FT.   |
|----------------------------------|----------|-----------|
| Ground Floor                     | 421.51   | 4,537.10  |
| Balcony / Terrace / Porch-GF     | 7.24     | 77.93     |
| First Floor Area                 | 328.33   | 3,534.11  |
| Balcony / Terrace – First Floor  | 26.35    | 283.63    |
| Second Floor Area                | 138.29   | 1,488.54  |
| Balcony / Terrace – Second Floor | 35.84    | 385.78    |
| Garage – Covered                 | 85.00    | 914.93    |
| TOTAL BUILT-UP AREA              | 1,042.56 | 11,222.02 |
| Garage with Pergola              | 0.0      | 0.0       |
| TOTAL AREA                       | 1,042.56 | 11,222.02 |