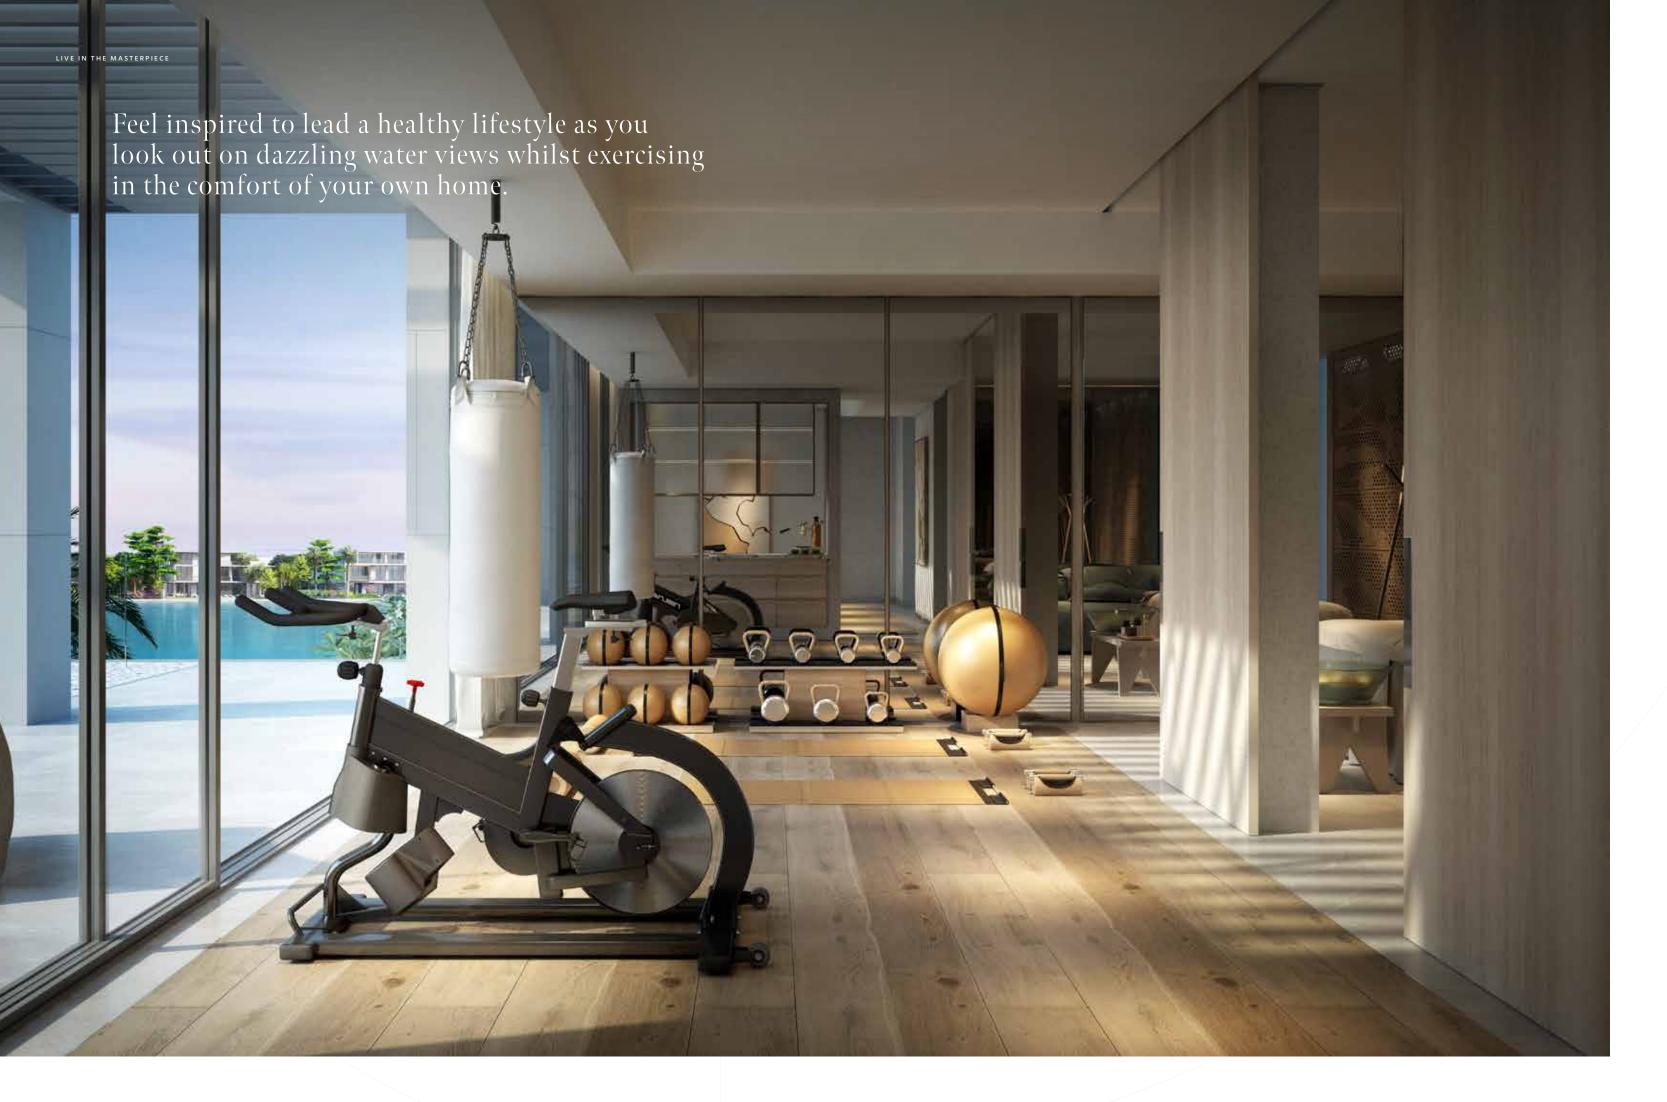

THE SOARING DOUBLE-HEIGHT CEILING THAT RISES ABOVE THE LAVISH,
FORMAL LOUNGE IS A STATEMENT FEATURE WHICH ADDS TO THE FEELING OF
OPENNESS AND SPACE.

DISCOVER A VERSATILE LEISURE DECK AND LOUNGE ON THE SECOND FLOOR, WHICH BOASTS SWEEPING SEA VIEWS. THIS FLEXIBLE ROOM IS IDEAL FOR USE AS A HOME GYM WITH IMMEDIATE ACCESS TO AMPLE OUTDOOR SPACE THAT CAN BE USED FOR TRAINING IN THE FRESH AIR AS YOU FEEL EMPOWERED BY THE NATURAL ELEMENTS ALL AROUND YOU.