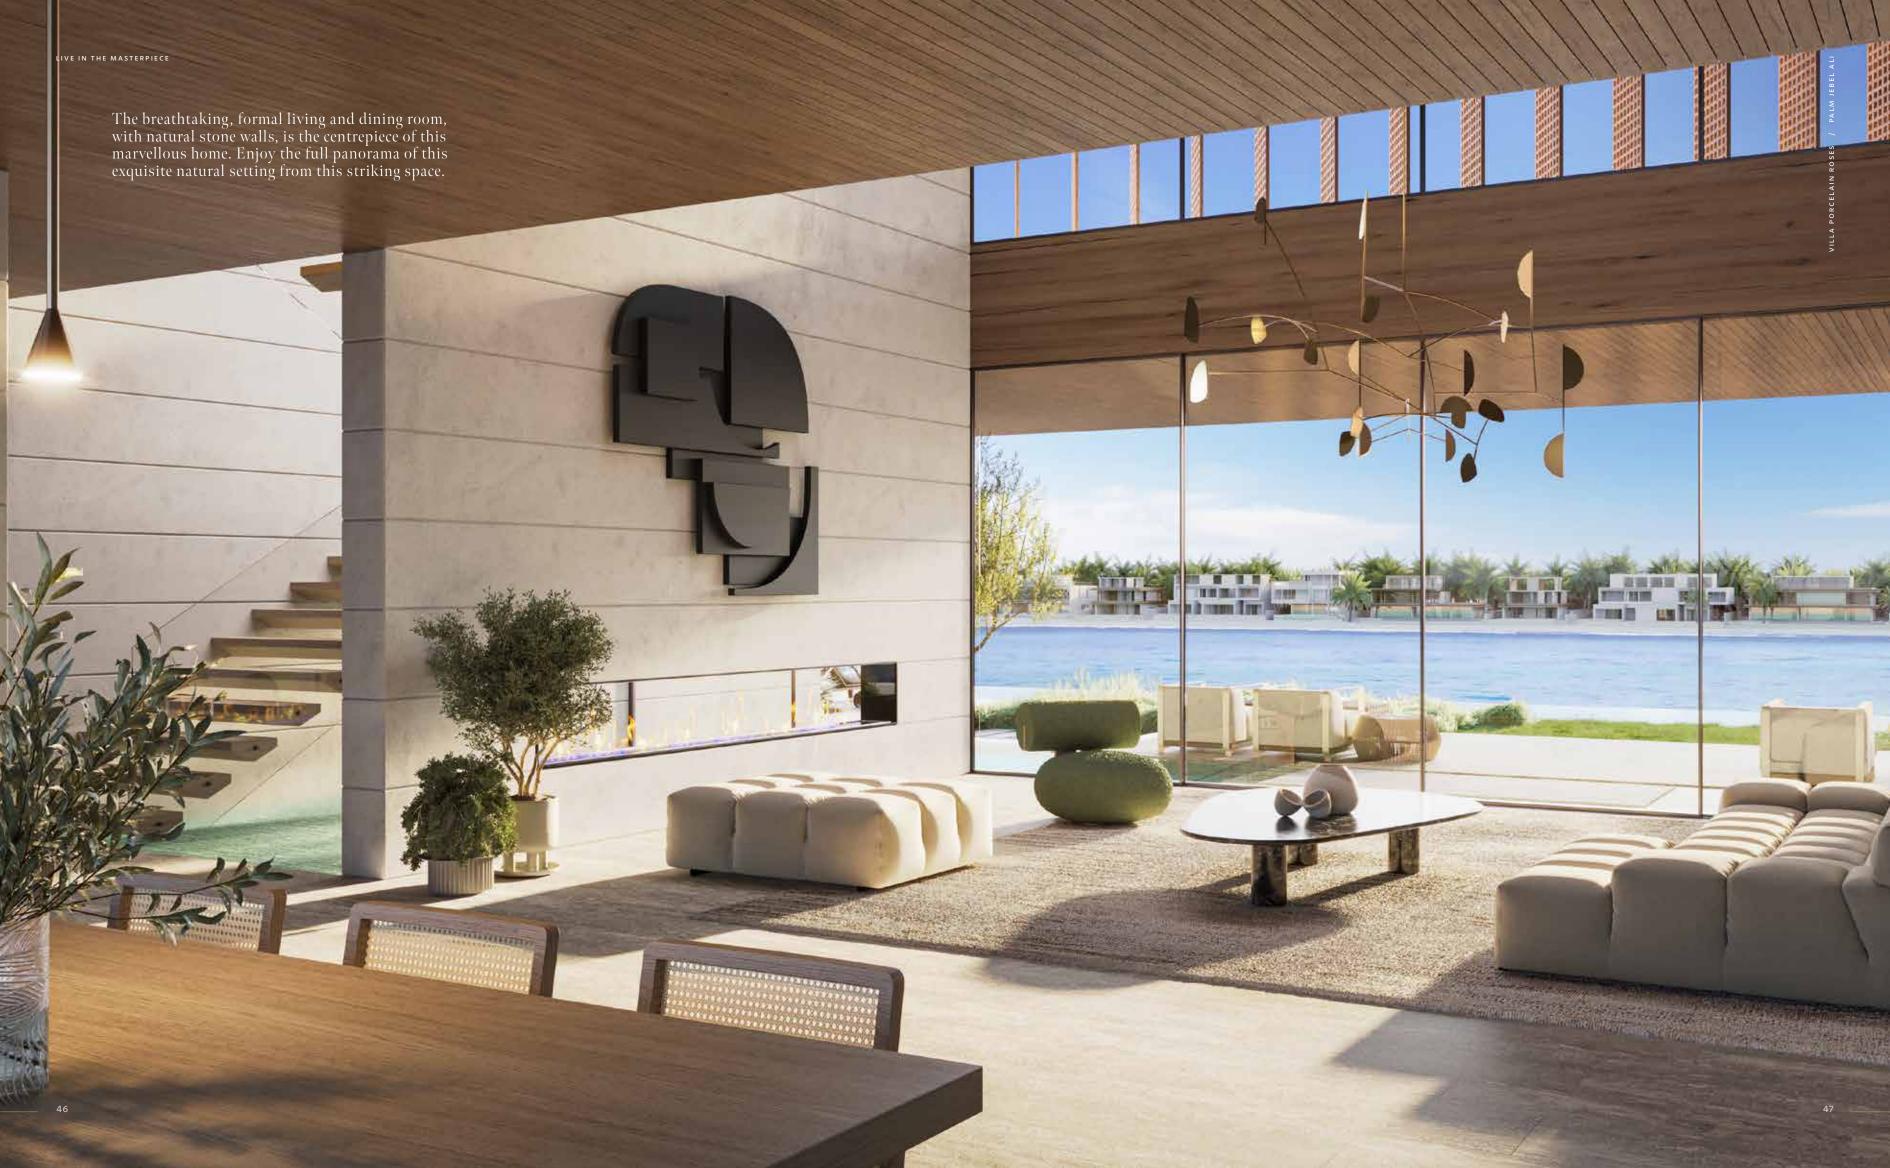

### NATURALLY, ASTATEMENT

LUXURY DESIGN AND NATURAL MATERIALS
COME TOGETHER IN PERFECT HARMONY IN
THIS ELEGANT VILLA.

A true design statement is made in this grand residence. The delicacy of porcelain meets the beauty and charm of a rose in this timeless design. Admire the crafted details and glossy finishes of each spectacular space whilst the fragrant, floral scents of the flourishing garden surround you.

The lavish interiors and the exterior garden of this inspired residence are seamlessly connected. This is a naturally beautiful home that sparks joy. Find yourself in awe of the blue sea, the sparkling sands and the green gardens as you live surrounded by the beauty of nature.

Relax in total comfort in the privacy of sophisticated layered spaces with separate formal and informal rooms inspired by local tradition.

WARM NATURAL MATERIALS AND FRESH WATER VIEWS.

This elegant waterfront property includes both formal and family living and dining areas, a home office, a guest suite, outdoor terraces and a spectacular roof lounge with a terrace. A series of naturally elegant spaces in which you can enjoy a luxurious lifestyle in perfect harmony with nature. Explore the property as each illuminated space unfolds like a flower blossoming in the sun.