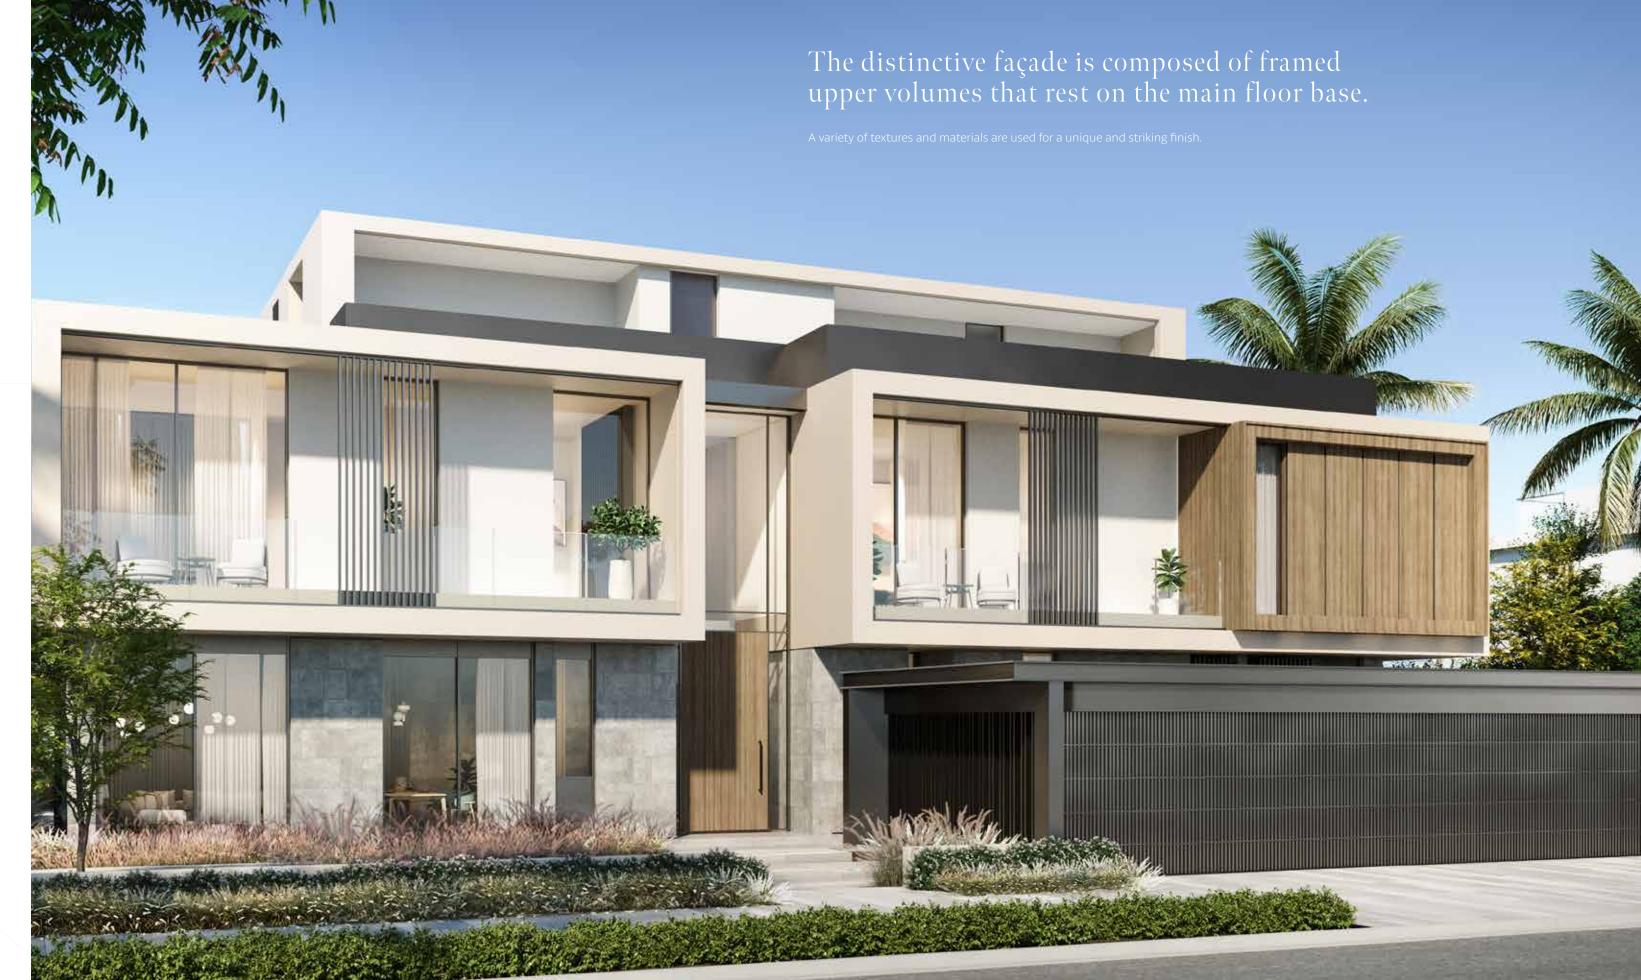

### METICULOUS DETAILING THROUGHOUT

A CONTRAST OF LINEAR AND CURVED FORMS
FOR A UNIQUE, CONTEMPORARY APPEAL.
THE SETTING OF THE VILLA, BETWEEN LAND
AND SEA, IS REFLECTED IN ITS EYE-CATCHING
FAÇADE.

The red aurora is the dawn of a new day, full of passion and emotion. Feel the energy of the sunrise against the darkness of the night: this villa brings a similar feeling into your life. The dark roof emphasises the contrast with the light façade finishes on the lower floors. Linear forms and subtle curves of the surfaces are reminiscent of the daily encounter between rays of light and sea waves, offering a unique, contemporary feel to your environment.

The interiors of this villa are bright and inviting, making this villa unique.
This villa boasts a continuous set of living spaces opening onto the beach garden, complemented by a double-height space over the formal lounge allowing guests to enjoy the external views.