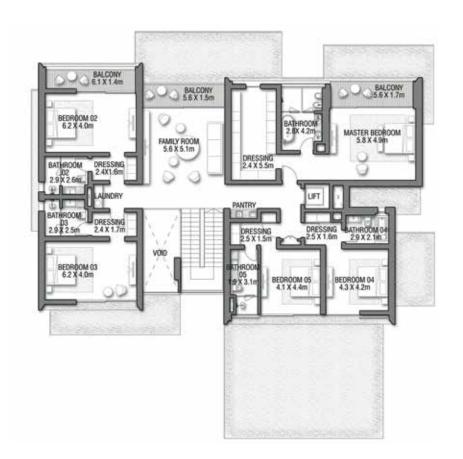

GROUND FLOOR

SECOND FLOOR

FIRST FLOOR

VILLA

## C O R A L L I V I N G

Coral Villas Collection

G + 2

#### 7 BEDROOMS + FORMAL AND FAMILY LOUNGES + OFFICE + ROOF LOUNGE AND TERRACE

| FLOOR TYPE                       | SQ. M.   | SQ. FT.   |
|----------------------------------|----------|-----------|
| Ground Floor                     | 421.51   | 4,537.10  |
| Balcony / Terrace / Porch-GF     | 7.24     | 77.93     |
| First Floor Area                 | 328.33   | 3,534.11  |
| Balcony / Terrace – First Floor  | 26.35    | 283.63    |
| Second Floor Area                | 138.29   | 1,488.54  |
| Balcony / Terrace – Second Floor | 35.84    | 385.78    |
| Garage – Covered                 | 85.00    | 914.93    |
| TOTAL BUILT-UP AREA              | 1,042.56 | 11,222.02 |
| Garage with Pergola              | 0.0      | 0.0       |
| TOTAL AREA                       | 1,042.56 | 11,222.02 |