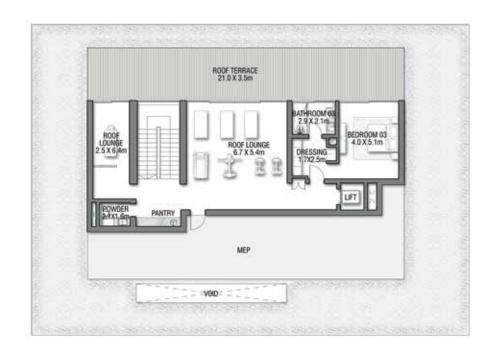

GROUND FLOOR

SECOND FLOOR

FIRST FLOOR

VILLA

## C O R A L L I V I N G

Coral Villas Collection

G + 2

#### 7 BEDROOMS + FORMAL AND FAMILY LOUNGES + OFFICE + ROOF LOUNGE AND TERRACE

| FLOOR TYPE                       | SQ. M.   | SQ. FT.   |
|----------------------------------|----------|-----------|
| Ground Floor                     | 421.51   | 4,537.10  |
| Balcony / Terrace / Porch-GF     | 7.24     | 77.93     |
| First Floor Area                 | 328.33   | 3,534.11  |
| Balcony / Terrace – First Floor  | 26.35    | 283.63    |
| Second Floor Area                | 138.29   | 1,488.54  |
| Balcony / Terrace – Second Floor | 35.84    | 385.78    |
| Garage – Covered                 | 85.00    | 914.93    |
| TOTAL BUILT-UP AREA              | 1,042.56 | 11,222.02 |
| Garage with Pergola              | 0.0      | 0.0       |
| TOTAL AREA                       | 1,042.56 | 11,222.02 |