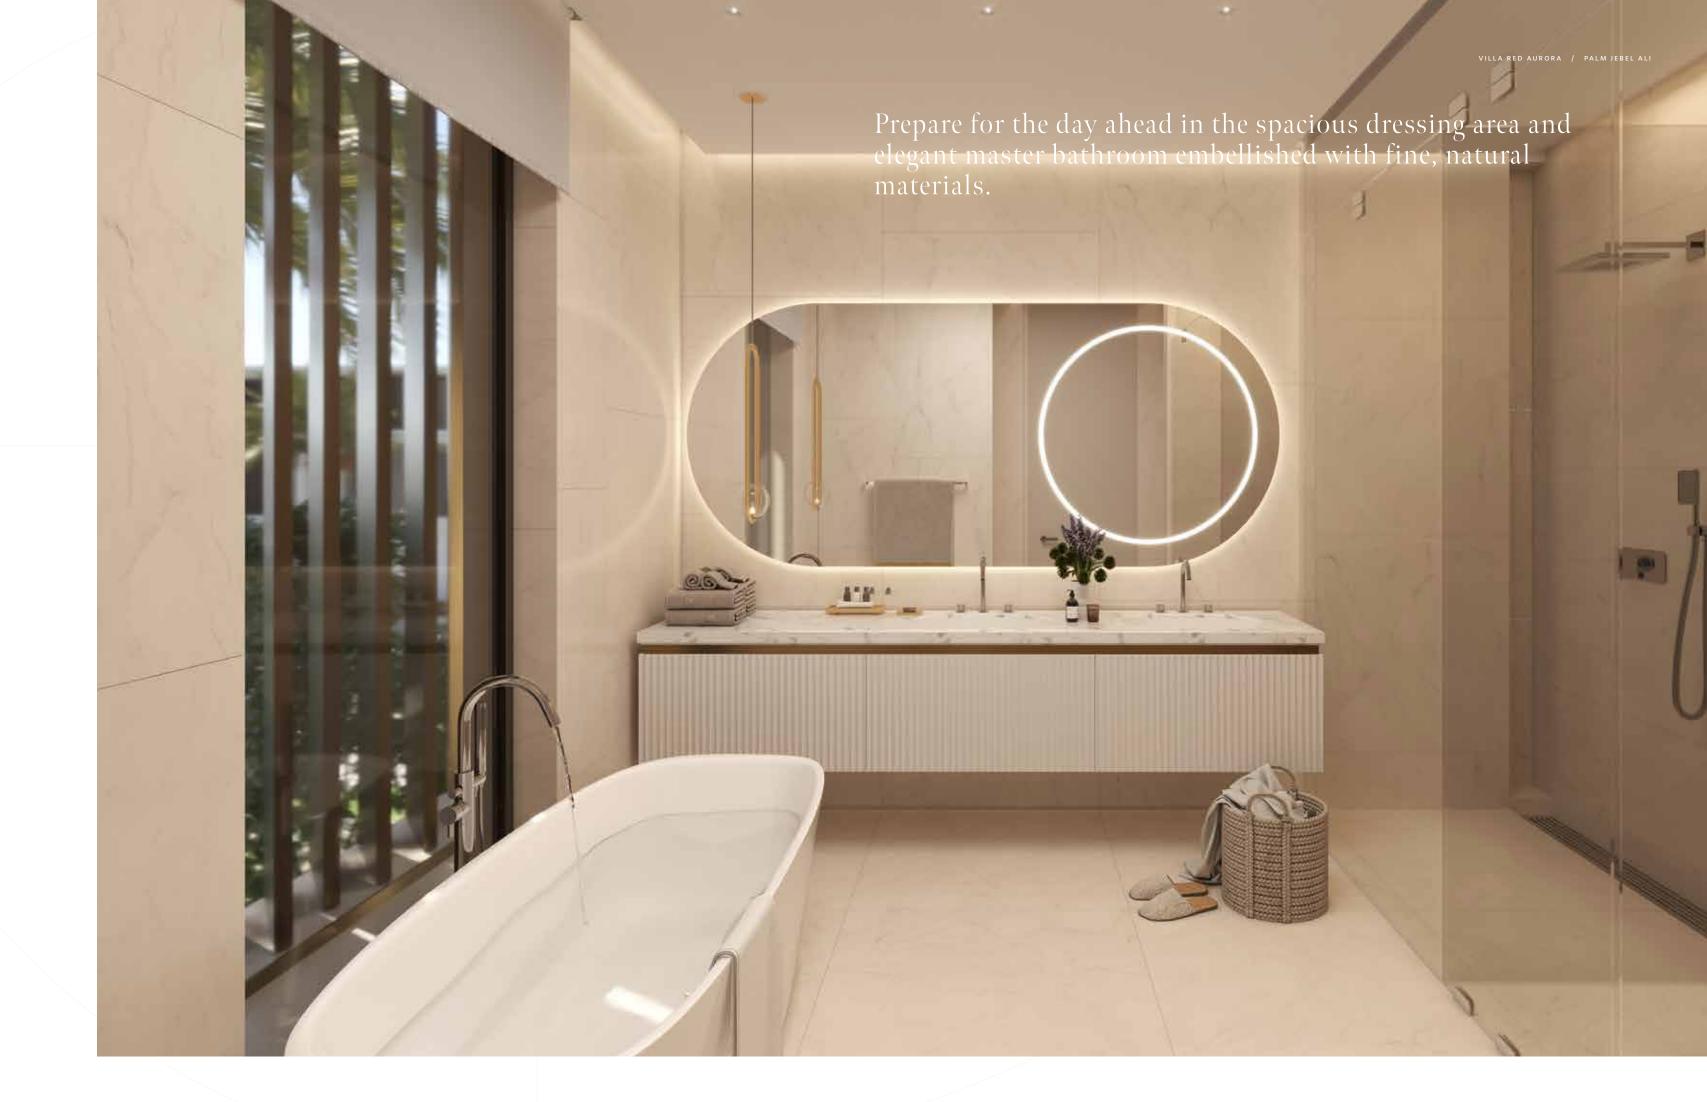

### METICULOUS DETAILING THROUGHOUT

A CONTRAST OF LINEAR AND CURVED FORMS
FOR A UNIQUE, CONTEMPORARY APPEAL.
THE SETTING OF THE VILLA, BETWEEN LAND
AND SEA, IS REFLECTED IN ITS EYE-CATCHING
FAÇADE.

The red aurora is the dawn of a new day, full of passion and emotion. Feel the energy of the sunrise against the darkness of the night: this villa brings a similar feeling into your life. The dark roof emphasises the contrast with the light façade finishes on the lower floors. Linear forms and subtle curves of the surfaces are reminiscent of the daily encounter between rays of light and sea waves, offering a unique, contemporary feel to your environment.

The interiors of this villa are bright and inviting, making this villa unique.
This villa boasts a continuous set of living spaces opening onto the beach garden, complemented by a double-height space over the formal lounge allowing guests to enjoy the external views.

THOUGHTFUL FLOORPLANS FOR SEAMLESS, INDOOR-OUTDOOR LIVING.

This spectacular home has been created to be functional as well as beautiful. Fresh air, sunlight and sea views are highlighted throughout, creating an uplifting atmosphere which is complemented by fine natural materials and luxurious finishes. The influence of nature is immensely powerful. Live by the sea and discover the everyday benefits of pure air and natural light.