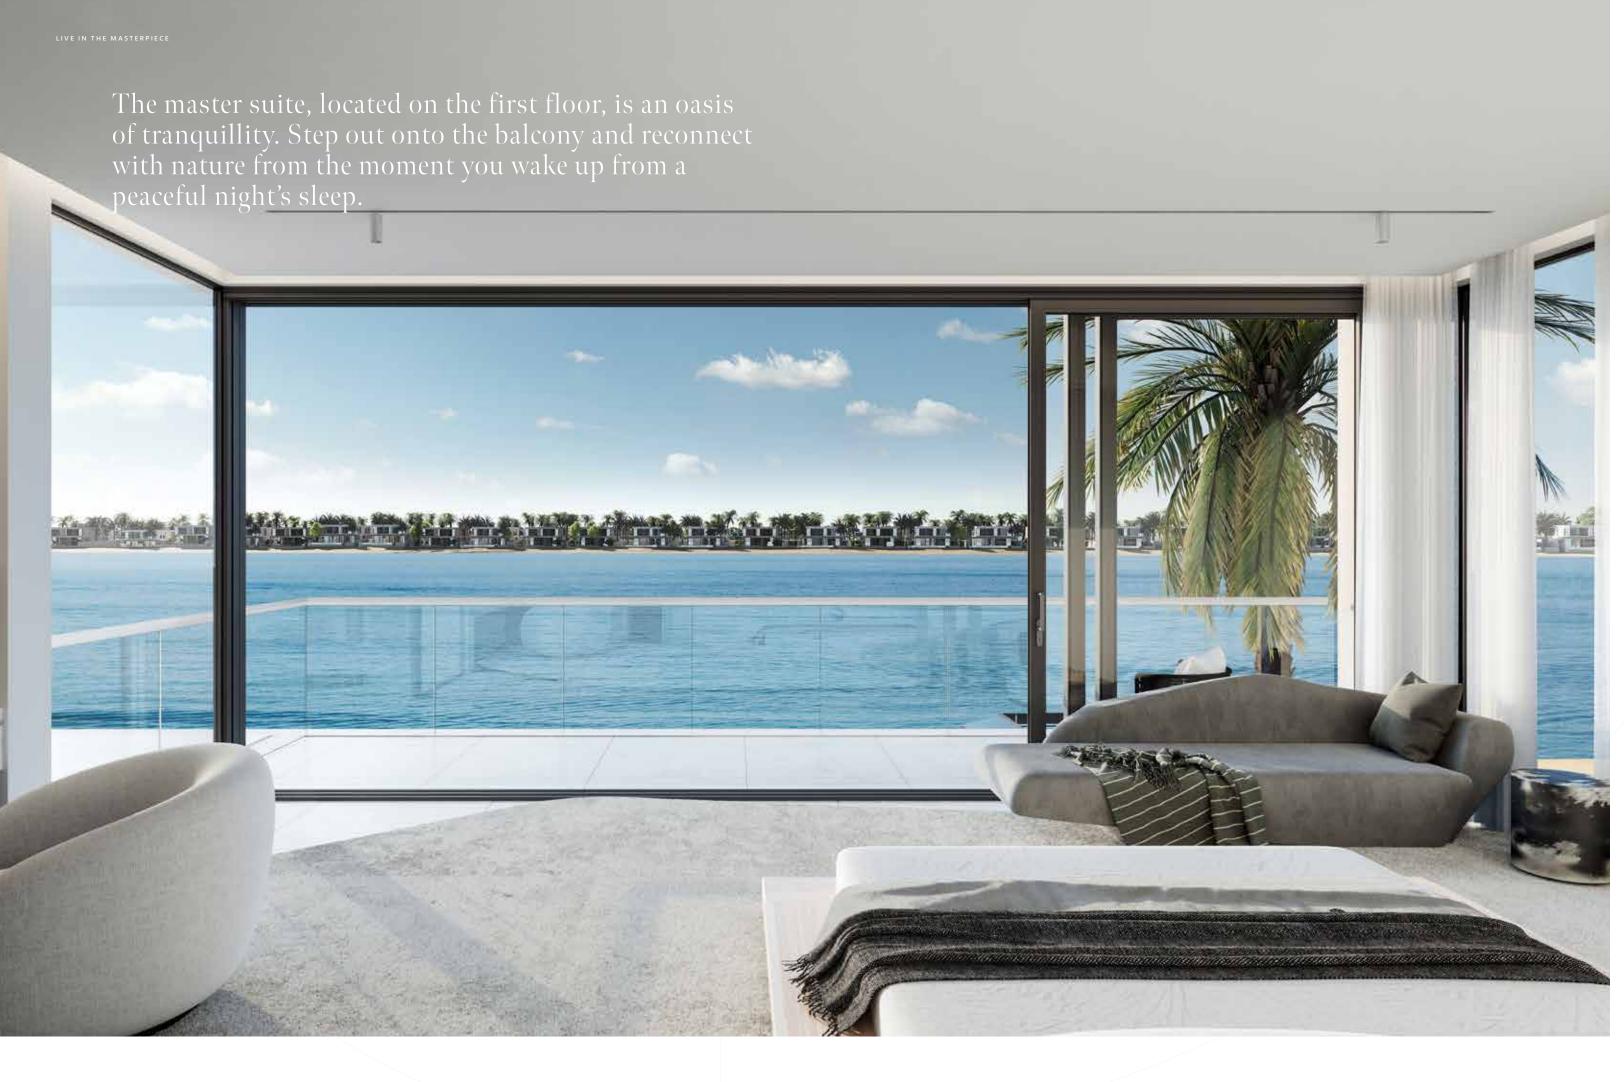

### METICULOUS DETAILING THROUGHOUT

A CONTRAST OF LINEAR AND CURVED FORMS
FOR A UNIQUE, CONTEMPORARY APPEAL.
THE SETTING OF THE VILLA, BETWEEN LAND
AND SEA, IS REFLECTED IN ITS EYE-CATCHING
FAÇADE.

The red aurora is the dawn of a new day, full of passion and emotion. Feel the energy of the sunrise against the darkness of the night: this villa brings a similar feeling into your life. The dark roof emphasises the contrast with the light façade finishes on the lower floors. Linear forms and subtle curves of the surfaces are reminiscent of the daily encounter between rays of light and sea waves, offering a unique, contemporary feel to your environment.

The interiors of this villa are bright and inviting, making this villa unique.
This villa boasts a continuous set of living spaces opening onto the beach garden, complemented by a double-height space over the formal lounge allowing guests to enjoy the external views.

THOUGHTFUL FLOORPLANS FOR SEAMLESS, INDOOR-OUTDOOR LIVING.

This spectacular home has been created to be functional as well as beautiful. Fresh air, sunlight and sea views are highlighted throughout, creating an uplifting atmosphere which is complemented by fine natural materials and luxurious finishes. The influence of nature is immensely powerful. Live by the sea and discover the everyday benefits of pure air and natural light.