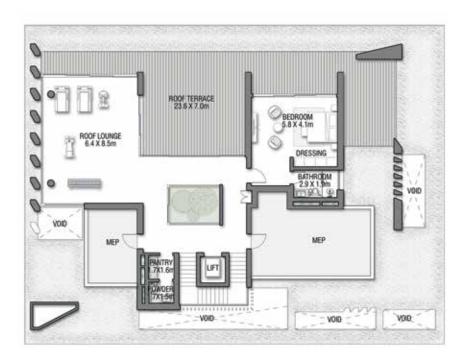

The presence of natural elements, such as warm sunshine, the sparkling sea, and lush greenery, add a new dimension to this vibrant design, creating a blissful environment from morning until night.

GROUND FLOOR

SECOND FLOOR

FIRST FLOOR

VILLA

## TERRACOTTA

Coral Villas Collection

G + 2

7 BEDROOMS + FORMAL AND FAMILY LOUNGES + SHOW GARAGE + OFFICE + ROOF LOUNGE AND TERRACE

| FLOOR TYPE                       | SQ. M.   | SQ. FT.   |
|----------------------------------|----------|-----------|
| Ground Floor                     | 351.58   | 3,784.38  |
| Balcony / Terrace / Porch-GF     | 0.0      | 0.0       |
| First Floor Area                 | 365.54   | 3,934.64  |
| Balcony / Terrace – First Floor  | 73.21    | 788.03    |
| Second Floor Area                | 180.54   | 1,943.32  |
| Balcony / Terrace – Second Floor | 92.52    | 995.88    |
| Garage - Covered                 | 64.50    | 694.27    |
| TOTAL BUILT-UP AREA              | 1,127.89 | 12,140.51 |
| Garage with Pergola              | 0.0      | 0.0       |
| TOTAL AREA                       | 1,127.89 | 12,140.51 |