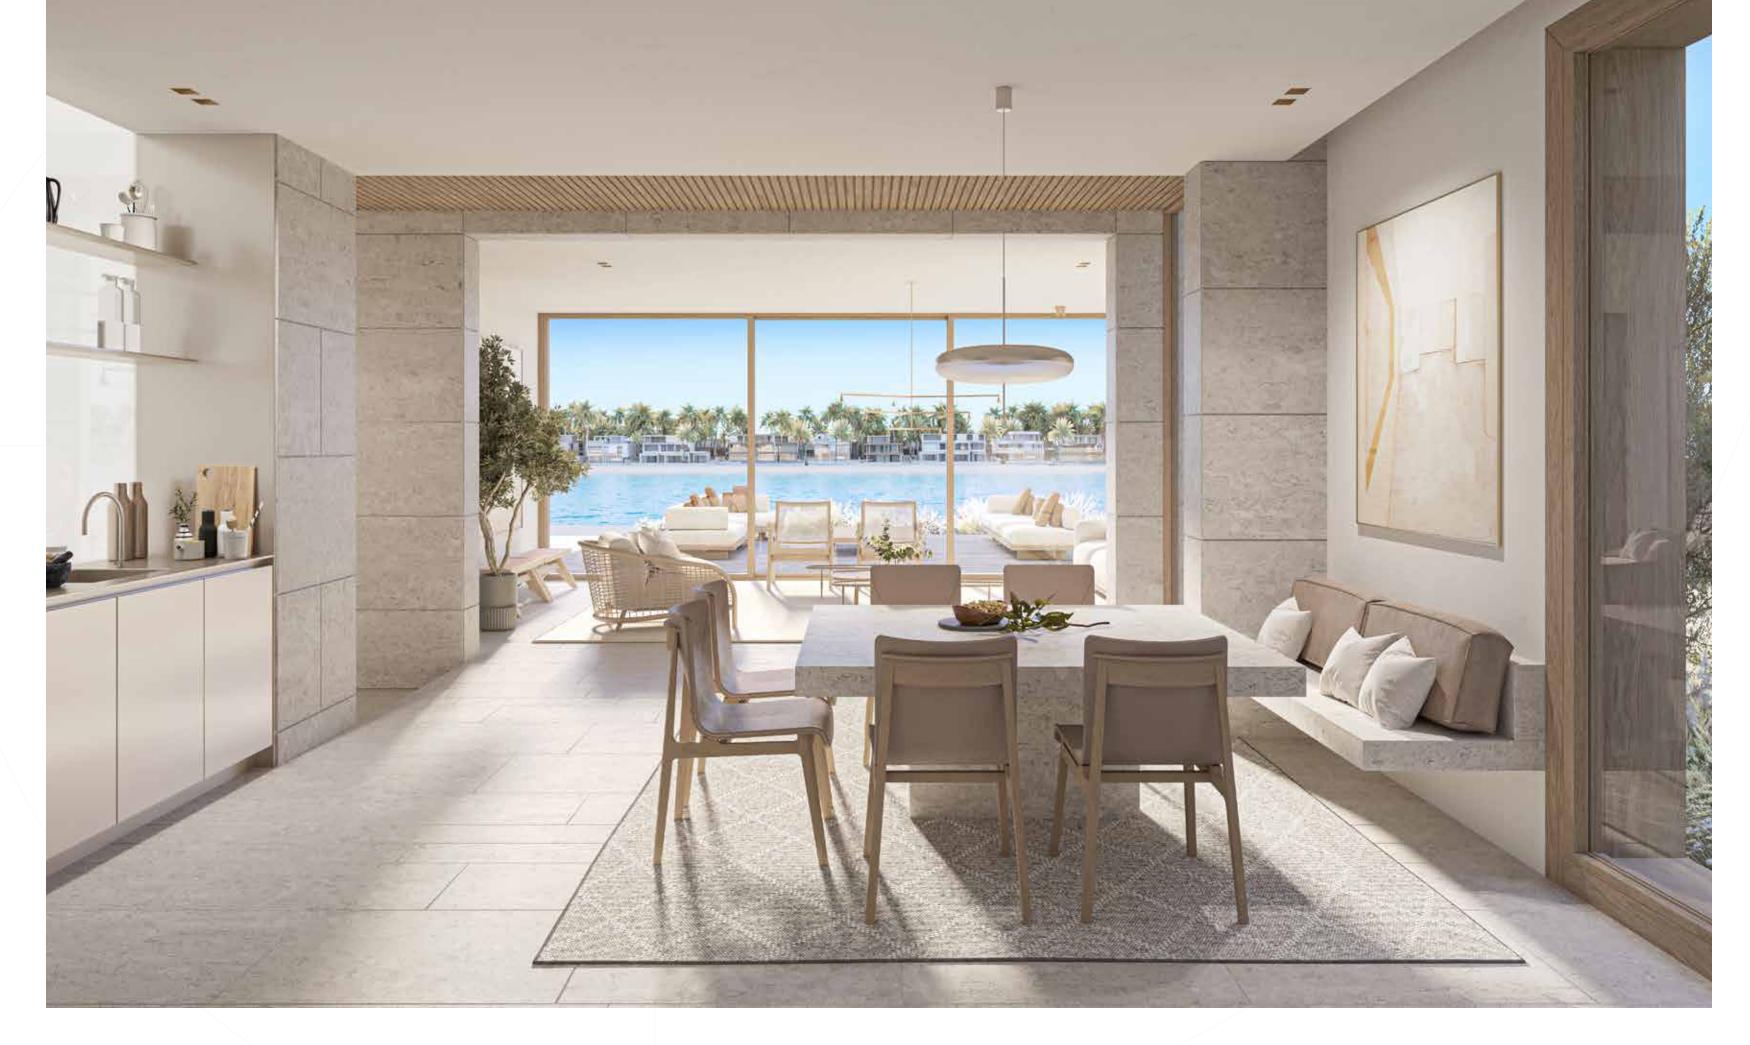

THE LARGE FAMILY DINING ROOM AND SHOW KITCHEN FEATURE

MARVELLOUS LEVELS OF NATURAL LIGHT AND PROVIDE THE IDEAL SPACE FOR

INTIMATE FAMILY GET-TOGETHERS AND DAILY LIFE.

Make this home your own. With its chic, contemporary minimalistic forms, and versatile spaces, you can add your own personal style.