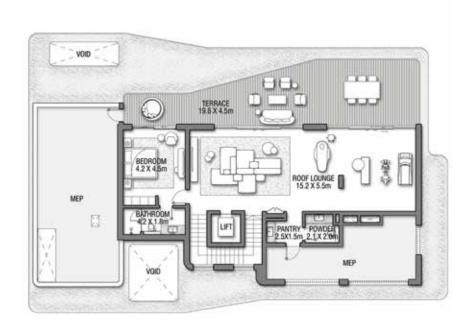

GROUND FLOOR

SECOND FLOOR

FIRST FLOOR

VILLA

## C O R A L L I V I N G

Coral Villas Collection

G + 2

#### 7 BEDROOMS + FORMAL AND FAMILY LOUNGES + OFFICE + ROOF LOUNGE AND TERRACE

| FLOOR TYPE                       | SQ. M.   | SQ. FT.   |
|----------------------------------|----------|-----------|
| Ground Floor                     | 421.51   | 4,537.10  |
| Balcony / Terrace / Porch-GF     | 7.24     | 77.93     |
| First Floor Area                 | 328.33   | 3,534.11  |
| Balcony / Terrace – First Floor  | 26.35    | 283.63    |
| Second Floor Area                | 138.29   | 1,488.54  |
| Balcony / Terrace – Second Floor | 35.84    | 385.78    |
| Garage – Covered                 | 85.00    | 914.93    |
| TOTAL BUILT-UP AREA              | 1,042.56 | 11,222.02 |
| Garage with Pergola              | 0.0      | 0.0       |
| TOTAL AREA                       | 1,042.56 | 11,222.02 |