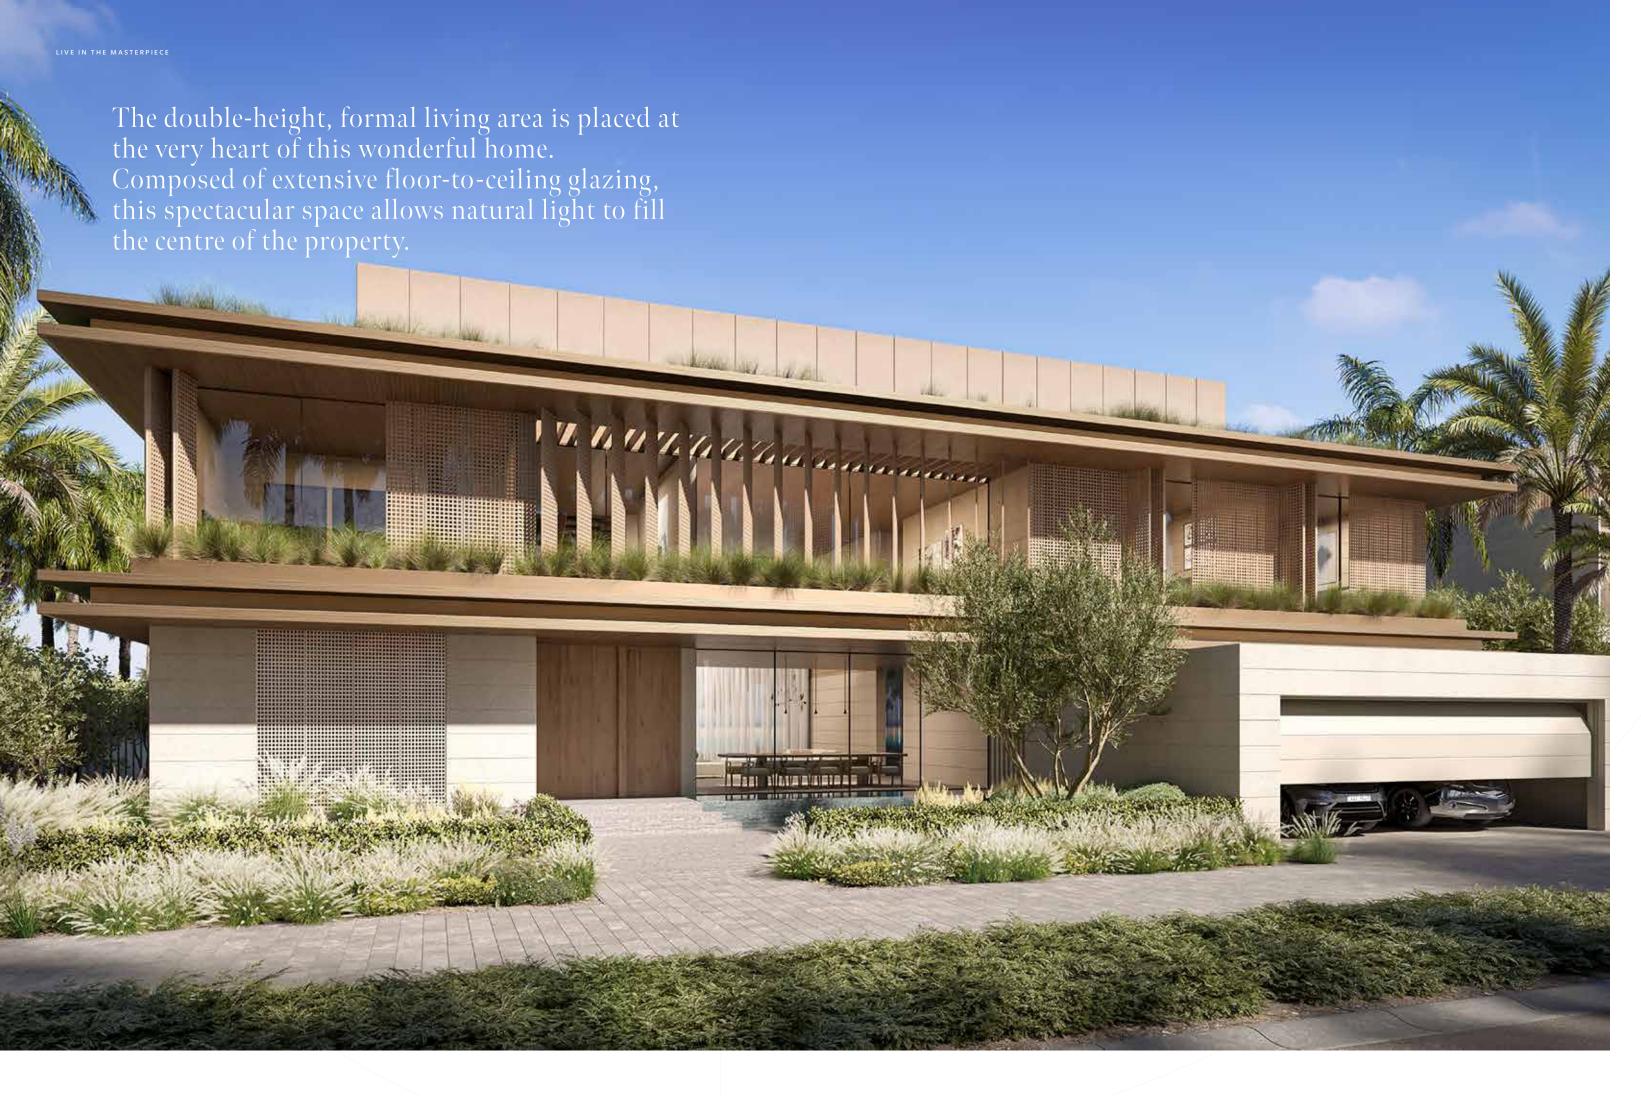

### NATURALLY, ASTATEMENT

LUXURY DESIGN AND NATURAL MATERIALS
COME TOGETHER IN PERFECT HARMONY IN
THIS ELEGANT VILLA.

A true design statement is made in this grand residence. The delicacy of porcelain meets the beauty and charm of a rose in this timeless design. Admire the crafted details and glossy finishes of each spectacular space whilst the fragrant, floral scents of the flourishing garden surround you.

Relax in total comfort in the privacy of sophisticated layered spaces with separate formal and informal rooms inspired by local tradition.

WARM NATURAL MATERIALS AND FRESH WATER VIEWS.

This elegant waterfront property includes both formal and family living and dining areas, a home office, a guest suite, outdoor terraces and a spectacular roof lounge with a terrace. A series of naturally elegant spaces in which you can enjoy a luxurious lifestyle in perfect harmony with nature. Explore the property as each illuminated space unfolds like a flower blossoming in the sun.