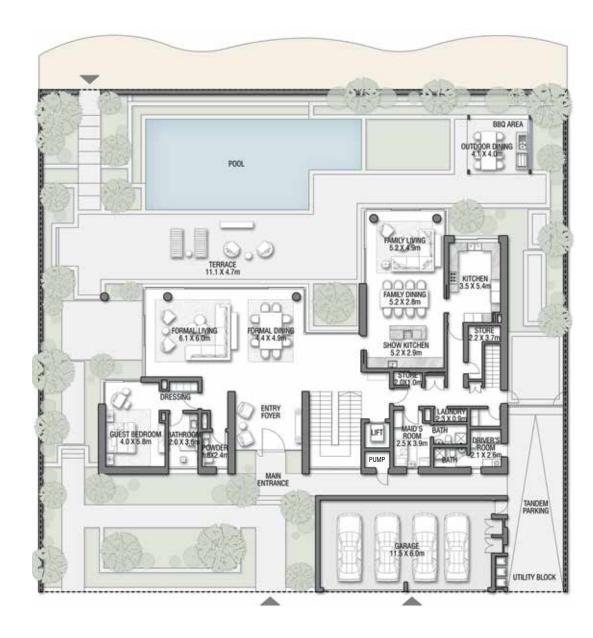

GROUND FLOOR

SECOND FLOOR

FIRST FLOOR

VILLA

## C O R A L L I V I N G

Coral Villas Collection

G + 2

#### 7 BEDROOMS + FORMAL AND FAMILY LOUNGES + OFFICE + ROOF LOUNGE AND TERRACE

| FLOOR TYPE                       | SQ. M.   | SQ. FT.   |
|----------------------------------|----------|-----------|
| Ground Floor                     | 421.51   | 4,537.10  |
| Balcony / Terrace / Porch-GF     | 7.24     | 77.93     |
| First Floor Area                 | 328.33   | 3,534.11  |
| Balcony / Terrace – First Floor  | 26.35    | 283.63    |
| Second Floor Area                | 138.29   | 1,488.54  |
| Balcony / Terrace – Second Floor | 35.84    | 385.78    |
| Garage – Covered                 | 85.00    | 914.93    |
| TOTAL BUILT-UP AREA              | 1,042.56 | 11,222.02 |
| Garage with Pergola              | 0.0      | 0.0       |
| TOTAL AREA                       | 1,042.56 | 11,222.02 |