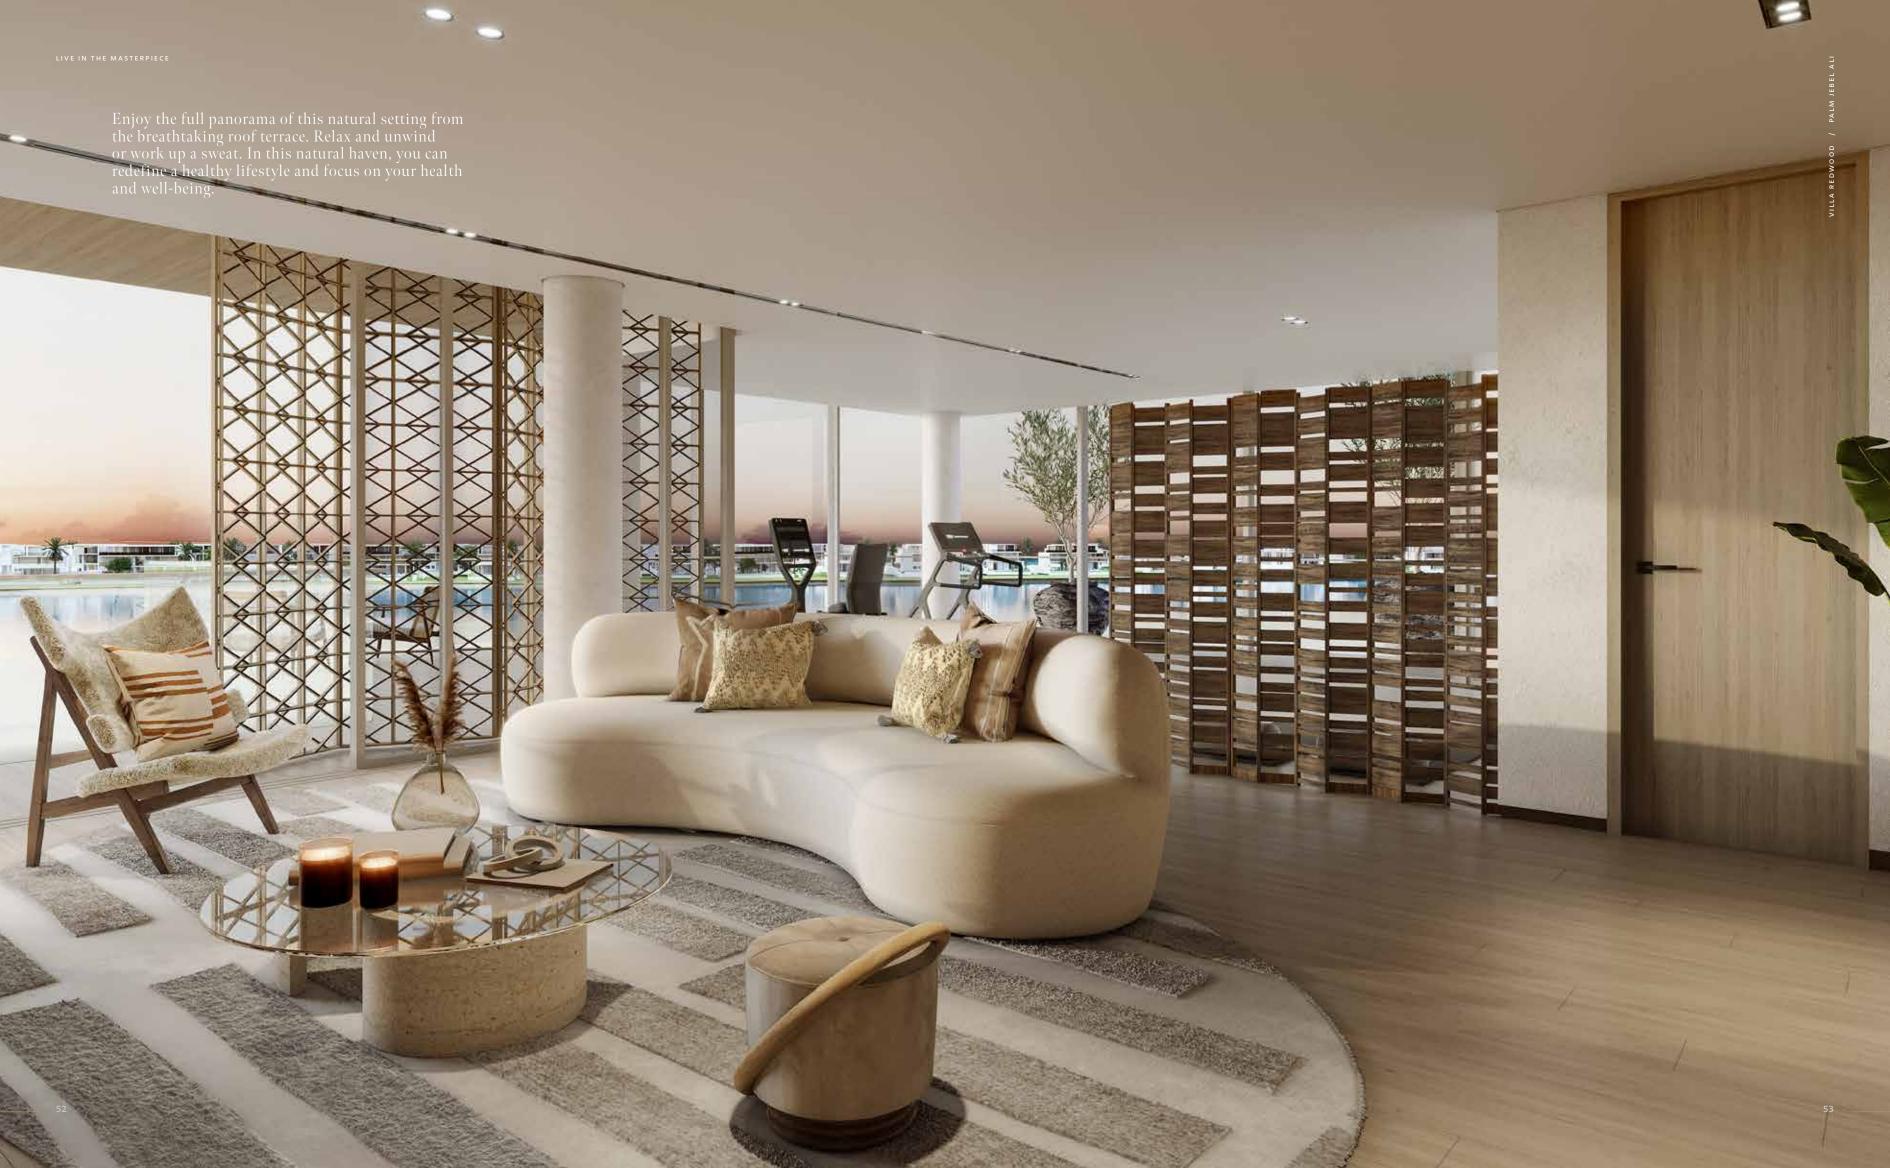

THE SOARING DOUBLE-HEIGHT CEILING THAT RISES ABOVE THE LAVISH,
FORMAL LOUNGE IS A STATEMENT FEATURE WHICH ADDS TO THE FEELING OF
OPENNESS AND SPACE.

DISCOVER A VERSATILE LEISURE DECK AND LOUNGE ON THE SECOND FLOOR, WHICH BOASTS SWEEPING SEA VIEWS. THIS FLEXIBLE ROOM IS IDEAL FOR USE AS A HOME GYM WITH IMMEDIATE ACCESS TO AMPLE OUTDOOR SPACE THAT CAN BE USED FOR TRAINING IN THE FRESH AIR AS YOU FEEL EMPOWERED BY THE NATURAL ELEMENTS ALL AROUND YOU.