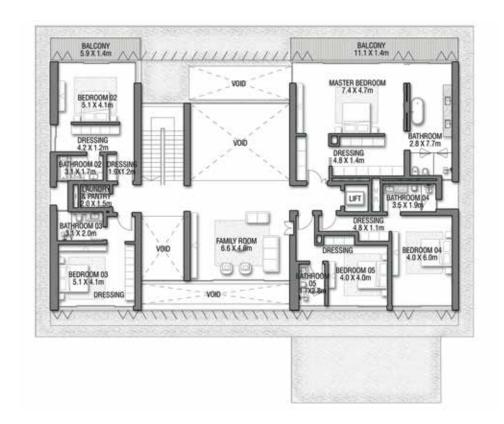

GROUND FLOOR

SECOND FLOOR

FIRST FLOOR

VILLA

## C O R A L L I V I N G

Coral Villas Collection

G + 2

#### 7 BEDROOMS + FORMAL AND FAMILY LOUNGES + OFFICE + ROOF LOUNGE AND TERRACE

| FLOOR TYPE                       | SQ. M.   | SQ. FT.   |
|----------------------------------|----------|-----------|
| Ground Floor                     | 421.51   | 4,537.10  |
| Balcony / Terrace / Porch-GF     | 7.24     | 77.93     |
| First Floor Area                 | 328.33   | 3,534.11  |
| Balcony / Terrace – First Floor  | 26.35    | 283.63    |
| Second Floor Area                | 138.29   | 1,488.54  |
| Balcony / Terrace – Second Floor | 35.84    | 385.78    |
| Garage – Covered                 | 85.00    | 914.93    |
| TOTAL BUILT-UP AREA              | 1,042.56 | 11,222.02 |
| Garage with Pergola              | 0.0      | 0.0       |
| TOTAL AREA                       | 1,042.56 | 11,222.02 |