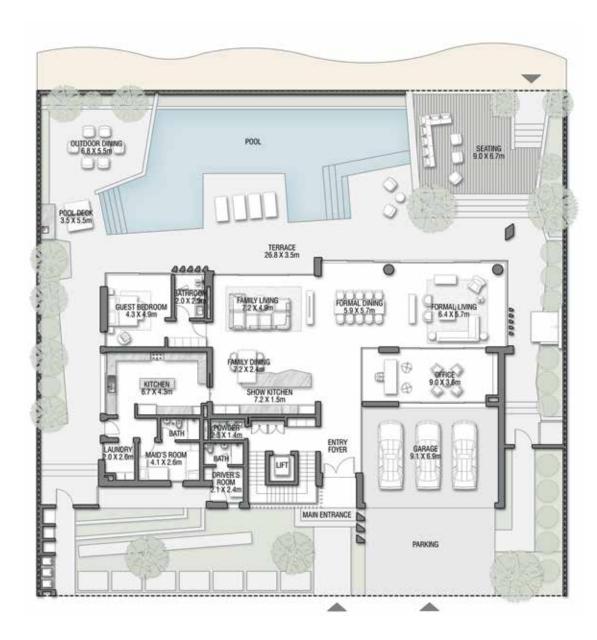

The presence of natural elements, such as warm sunshine, the sparkling sea, and lush greenery, add a new dimension to this vibrant design, creating a blissful environment from morning until night.

GROUND FLOOR

SECOND FLOOR

FIRST FLOOR

VILLA

## TERRACOTTA

Coral Villas Collection

G + 2

7 BEDROOMS + FORMAL AND FAMILY LOUNGES + SHOW GARAGE + OFFICE + ROOF LOUNGE AND TERRACE

| FLOOR TYPE                       | SQ. M.   | SQ. FT.   |
|----------------------------------|----------|-----------|
| Ground Floor                     | 351.58   | 3,784.38  |
| Balcony / Terrace / Porch-GF     | 0.0      | 0.0       |
| First Floor Area                 | 365.54   | 3,934.64  |
| Balcony / Terrace – First Floor  | 73.21    | 788.03    |
| Second Floor Area                | 180.54   | 1,943.32  |
| Balcony / Terrace – Second Floor | 92.52    | 995.88    |
| Garage - Covered                 | 64.50    | 694.27    |
| TOTAL BUILT-UP AREA              | 1,127.89 | 12,140.51 |
| Garage with Pergola              | 0.0      | 0.0       |
| TOTAL AREA                       | 1,127.89 | 12,140.51 |