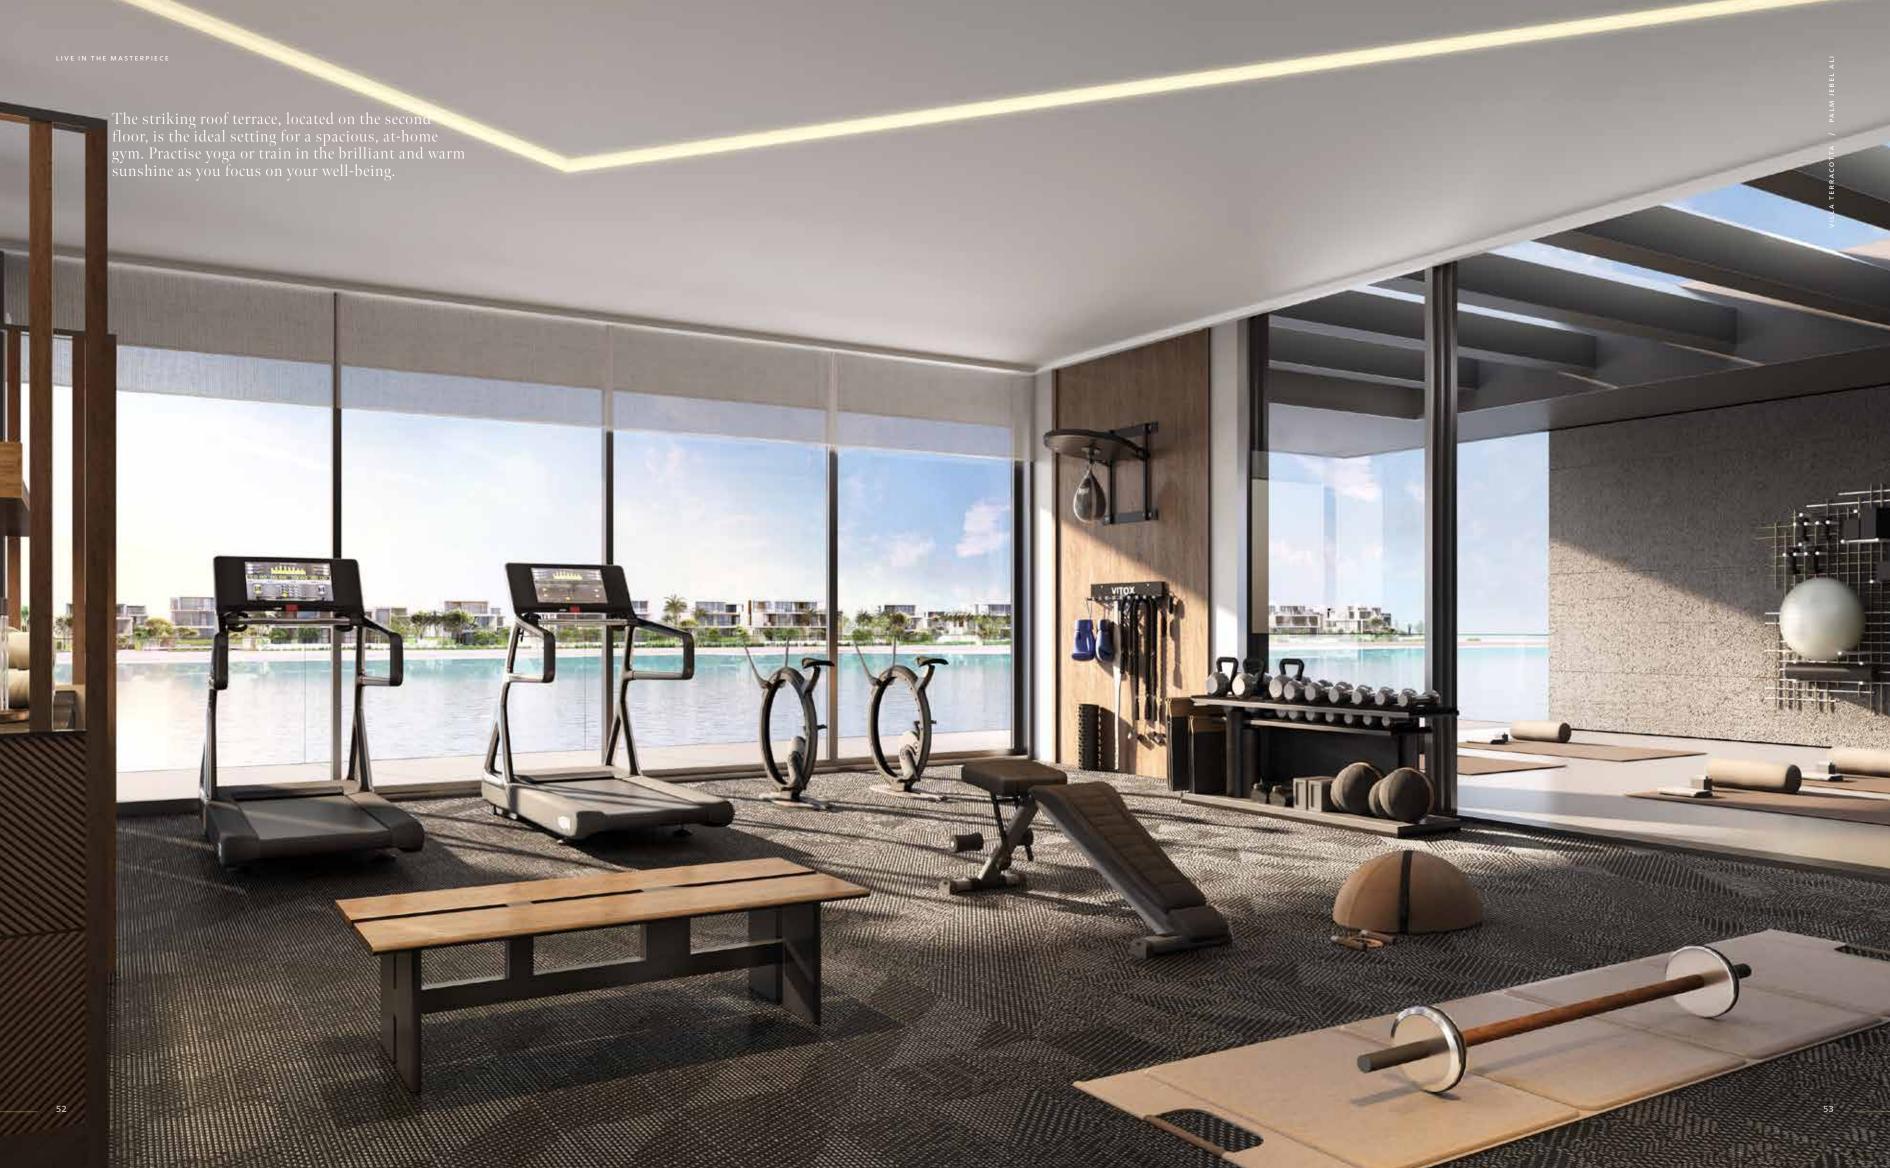

THE SOARING DOUBLE-HEIGHT CEILING THAT RISES ABOVE THE LAVISH,
FORMAL LOUNGE IS A STATEMENT FEATURE WHICH ADDS TO THE FEELING OF
OPENNESS AND SPACE.

DISCOVER A VERSATILE LEISURE DECK AND LOUNGE ON THE SECOND FLOOR, WHICH BOASTS SWEEPING SEA VIEWS. THIS FLEXIBLE ROOM IS IDEAL FOR USE AS A HOME GYM WITH IMMEDIATE ACCESS TO AMPLE OUTDOOR SPACE THAT CAN BE USED FOR TRAINING IN THE FRESH AIR AS YOU FEEL EMPOWERED BY THE NATURAL ELEMENTS ALL AROUND YOU.