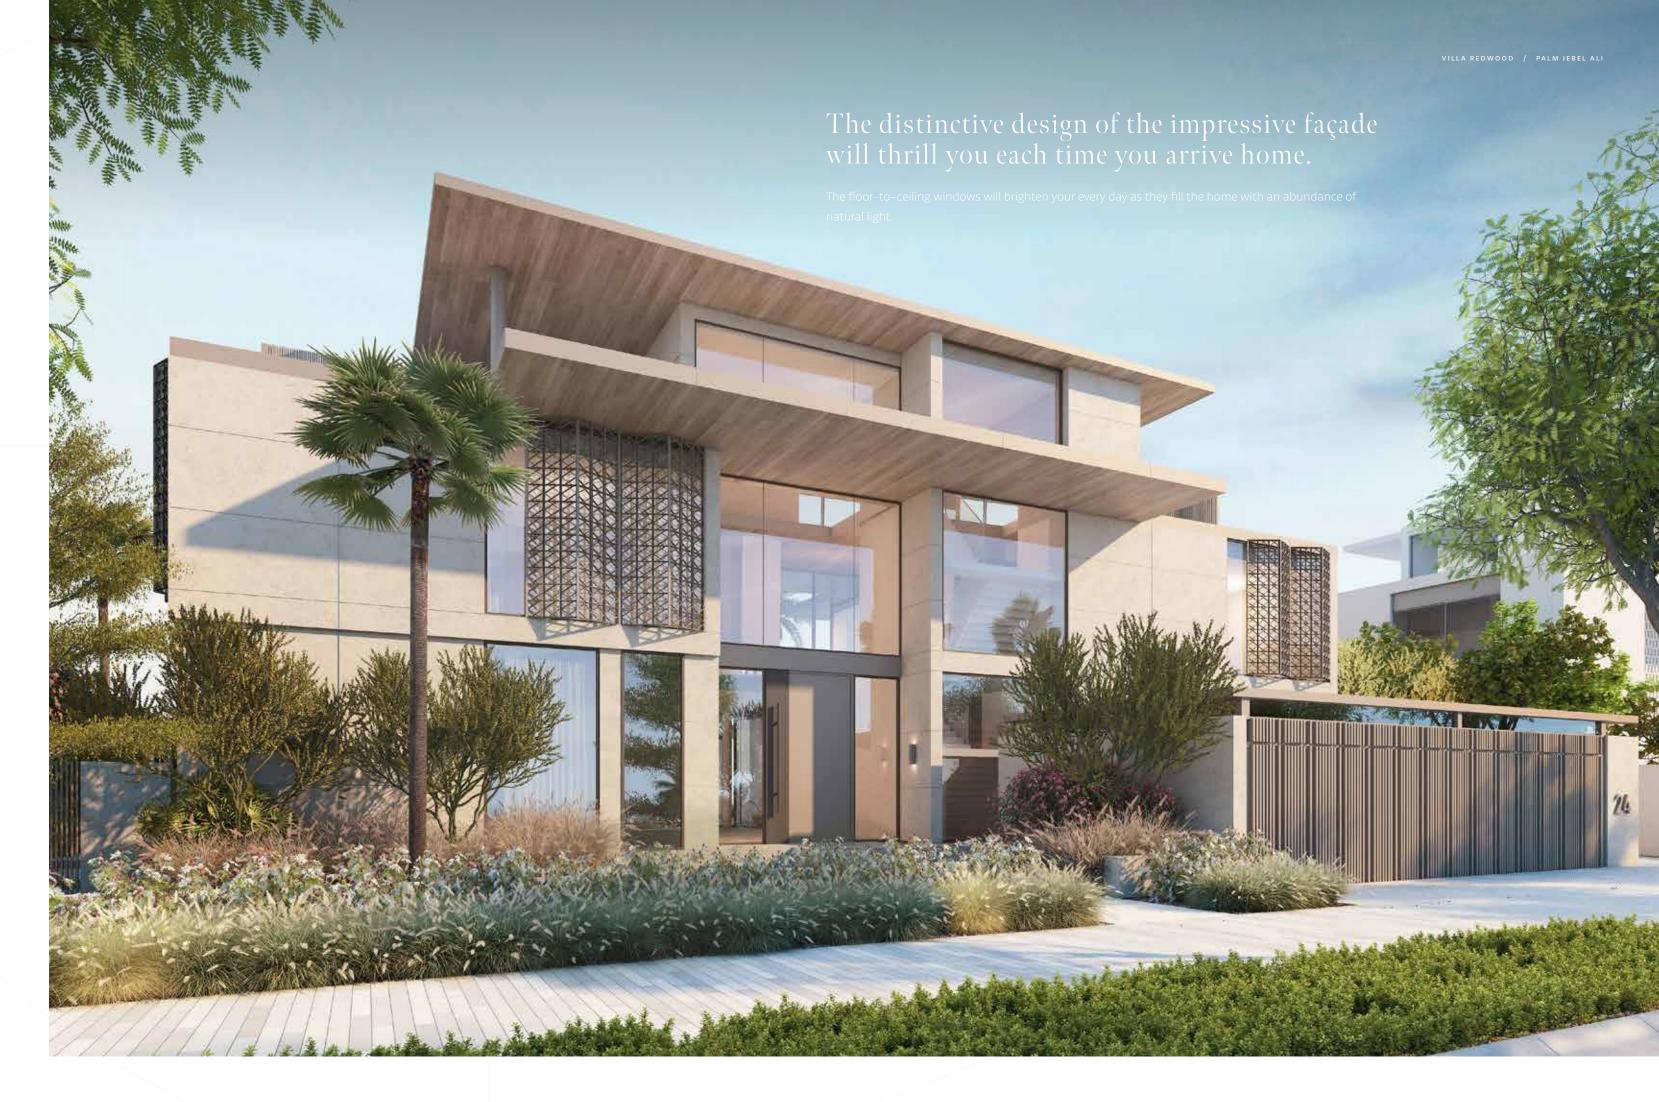

## REDWOOD

Seven-Bedroom Property

"A nature-inspired villa, layering earthy tones and textures to create a warm and inviting home."

LW DESIGN - ARCHITECT

\_\_\_\_\_ VILLA REDWOOD

# A NATURAL SEASIDE HAVEN

THE FAÇADE OF THIS VILLA INCLUDES INTRICATE ARABESQUE SCREENS FOR ENHANCED SHADE AND PRIVACY.

Surround yourself with nature and feel its calming, restorative effects. Dream of walking through a vibrant, natural forest filled with flourishing, fragrant flora as you explore this beautiful, nature-inspired home. Relax and reconnect with the great outdoors as you delight in sumptuous, spacious rooms which extend outwards towards the sea. Quality time spent in this spectacular home will brighten your mood and lifestyle with its peaceful atmosphere of total tranquillity.