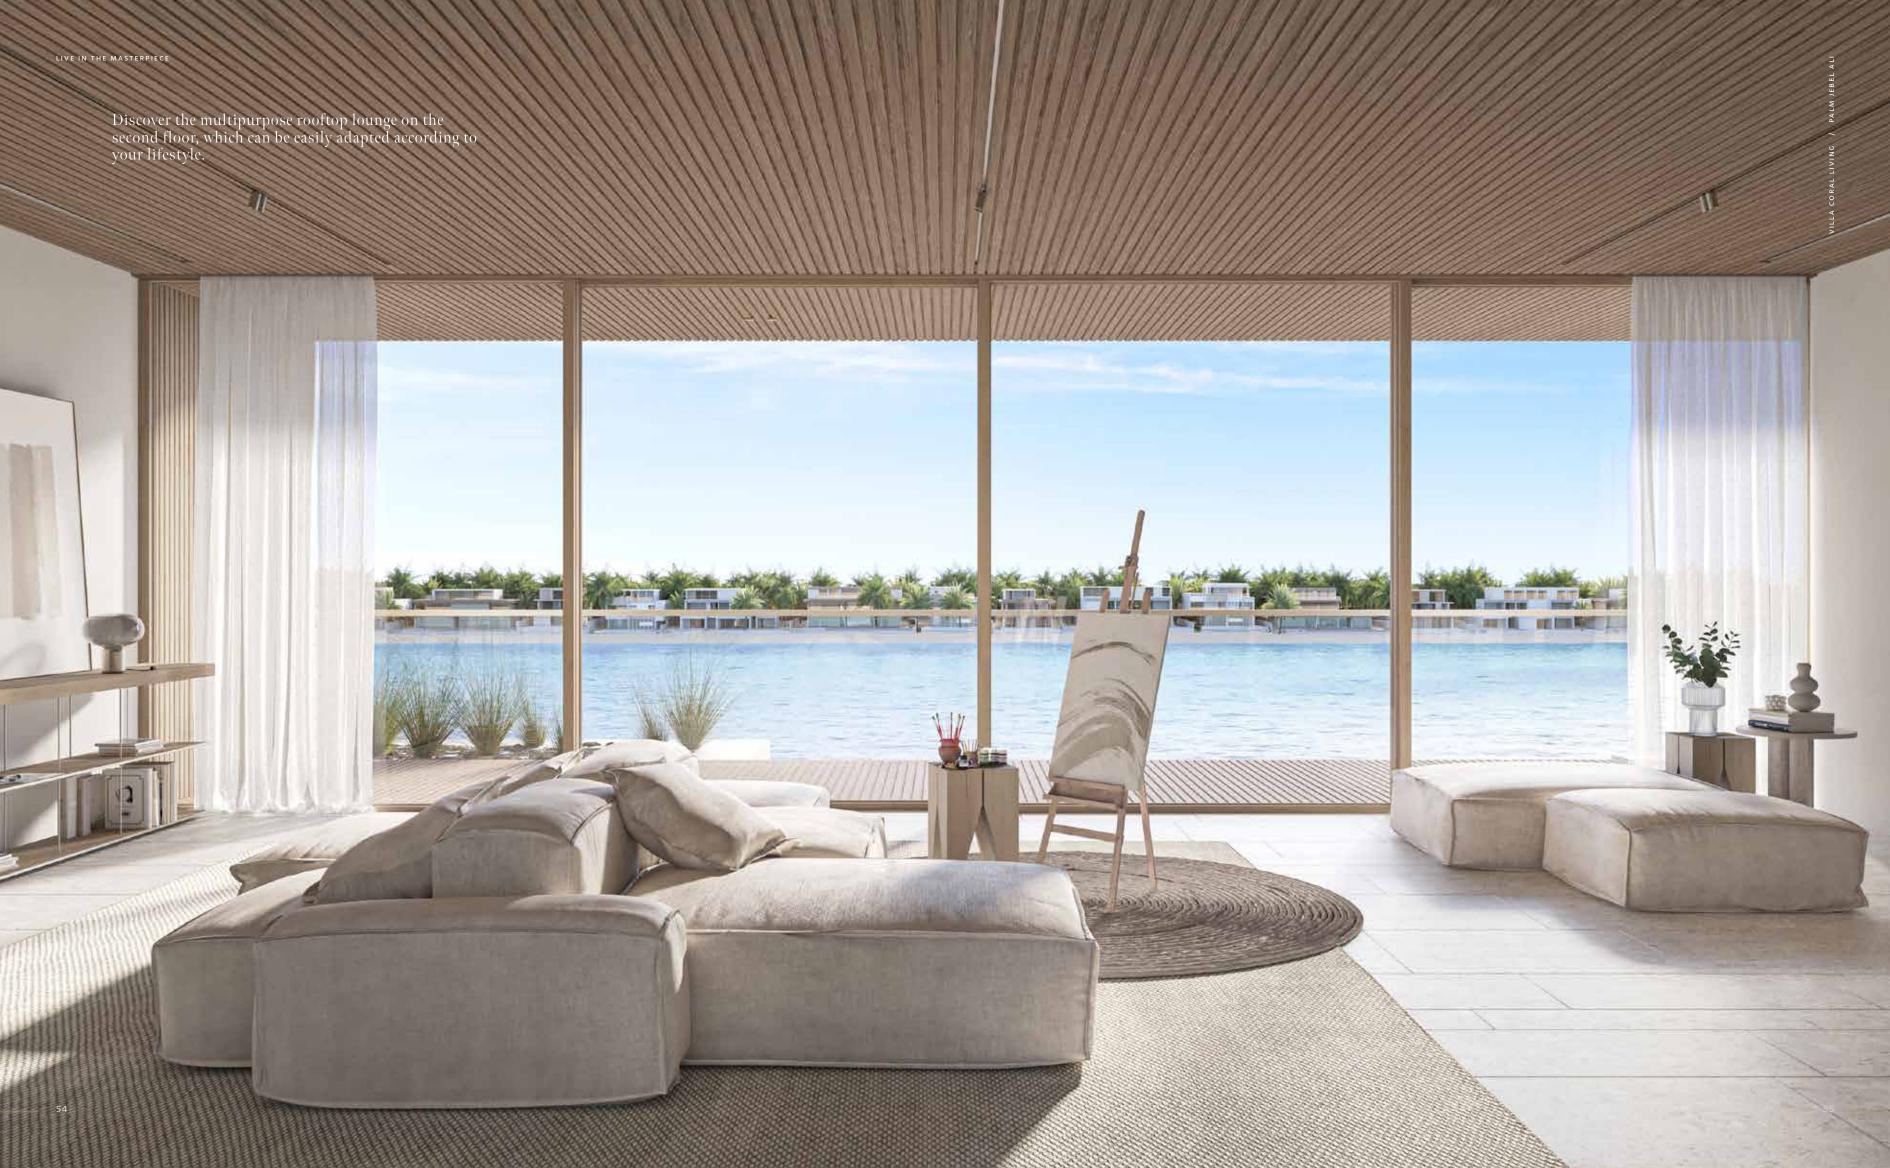

#### A HOME IN TUNE WITH ITS ENVIRONMENT.

From the sophisticated home office off the foyer to the breathtaking formal dining room at the heart of the home, the space unfolds gradually, allowing you to enjoy enhanced levels of privacy.

IN ADDITION TO OFFERING STUNNING WATER VIEWS, THE SPACIOUS AND OPEN-PLAN FORMAL LIVING SPACE IS BRIGHT AND AIRY, SHOWCASING THE STRIKING CANTILEVERED STAIRCASE THAT FLOATS ABOVE THE ENTRANCE.

CORAL AND WATER: A PERFECT NATURAL BALANCE.

THE LARGE FAMILY DINING ROOM AND SHOW KITCHEN FEATURE

MARVELLOUS LEVELS OF NATURAL LIGHT AND PROVIDE THE IDEAL SPACE FOR

INTIMATE FAMILY GET-TOGETHERS AND DAILY LIFE.

Make this home your own. With its chic, contemporary minimalistic forms, and versatile spaces, you can add your own personal style.