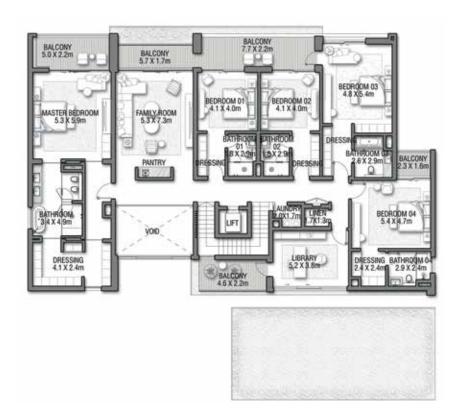

GROUND FLOOR

SECOND FLOOR

FIRST FLOOR

VILLA

## C O R A L L I V I N G

Coral Villas Collection

G + 2

#### 7 BEDROOMS + FORMAL AND FAMILY LOUNGES + OFFICE + ROOF LOUNGE AND TERRACE

| FLOOR TYPE                       | SQ. M.   | SQ. FT.   |
|----------------------------------|----------|-----------|
| Ground Floor                     | 421.51   | 4,537.10  |
| Balcony / Terrace / Porch-GF     | 7.24     | 77.93     |
| First Floor Area                 | 328.33   | 3,534.11  |
| Balcony / Terrace – First Floor  | 26.35    | 283.63    |
| Second Floor Area                | 138.29   | 1,488.54  |
| Balcony / Terrace – Second Floor | 35.84    | 385.78    |
| Garage – Covered                 | 85.00    | 914.93    |
| TOTAL BUILT-UP AREA              | 1,042.56 | 11,222.02 |
| Garage with Pergola              | 0.0      | 0.0       |
| TOTAL AREA                       | 1,042.56 | 11,222.02 |