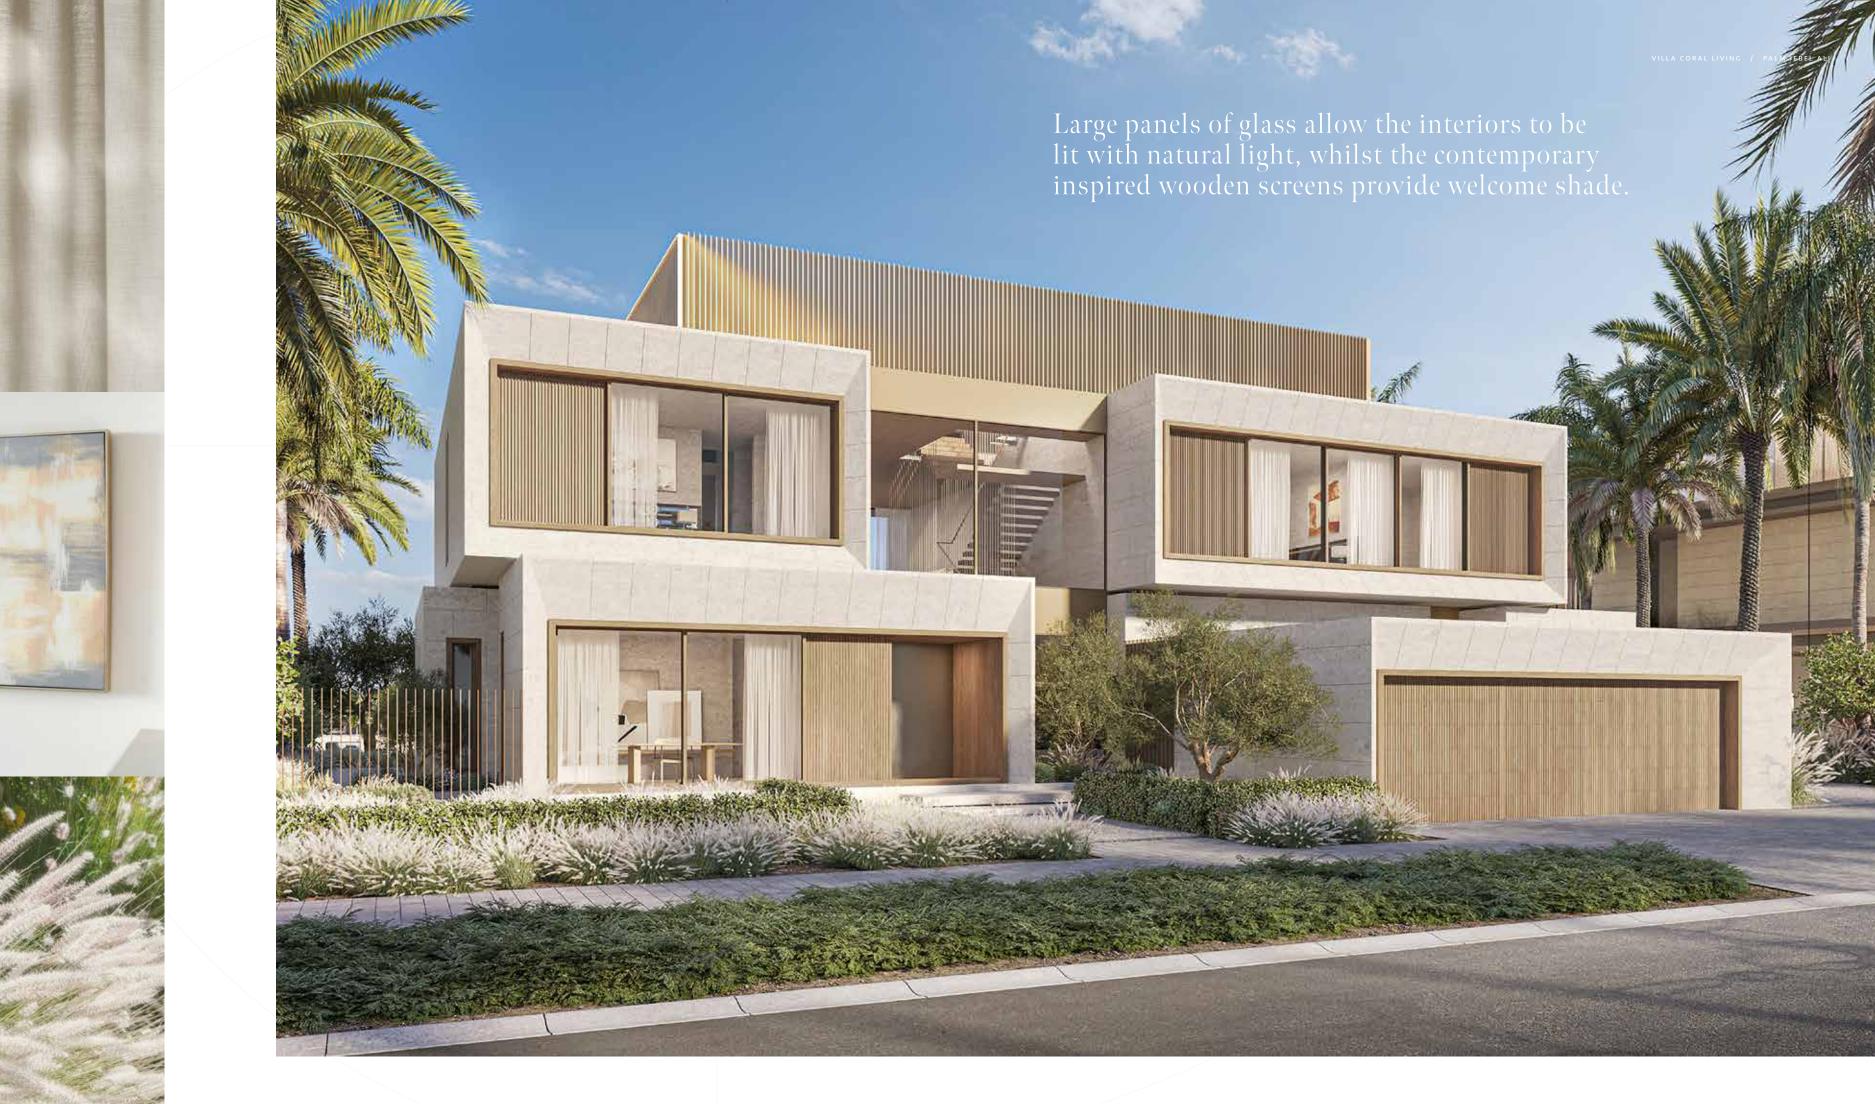

#### A HOME IN TUNE WITH ITS ENVIRONMENT.

From the sophisticated home office off the foyer to the breathtaking formal dining room at the heart of the home, the space unfolds gradually, allowing you to enjoy enhanced levels of privacy.

IN ADDITION TO OFFERING STUNNING WATER VIEWS, THE SPACIOUS AND OPEN-PLAN FORMAL LIVING SPACE IS BRIGHT AND AIRY, SHOWCASING THE STRIKING CANTILEVERED STAIRCASE THAT FLOATS ABOVE THE ENTRANCE.

CORAL AND WATER: A PERFECT NATURAL BALANCE.

THE LARGE FAMILY DINING ROOM AND SHOW KITCHEN FEATURE

MARVELLOUS LEVELS OF NATURAL LIGHT AND PROVIDE THE IDEAL SPACE FOR

INTIMATE FAMILY GET-TOGETHERS AND DAILY LIFE.

Make this home your own. With its chic, contemporary minimalistic forms, and versatile spaces, you can add your own personal style.

PERFECTLY BALANCED.

The distinct design of this property balances formal and private areas, contemporary and vernacular architectural elements, and both cool and warm natural materials to create an utterly captivating and harmonious home, perfectly in tune with its surroundings. Residents will feel as if they are a part of the nature surrounding them, like the coral in its natural habitat. Every day will be a voyage to discover new, regenerated happiness.