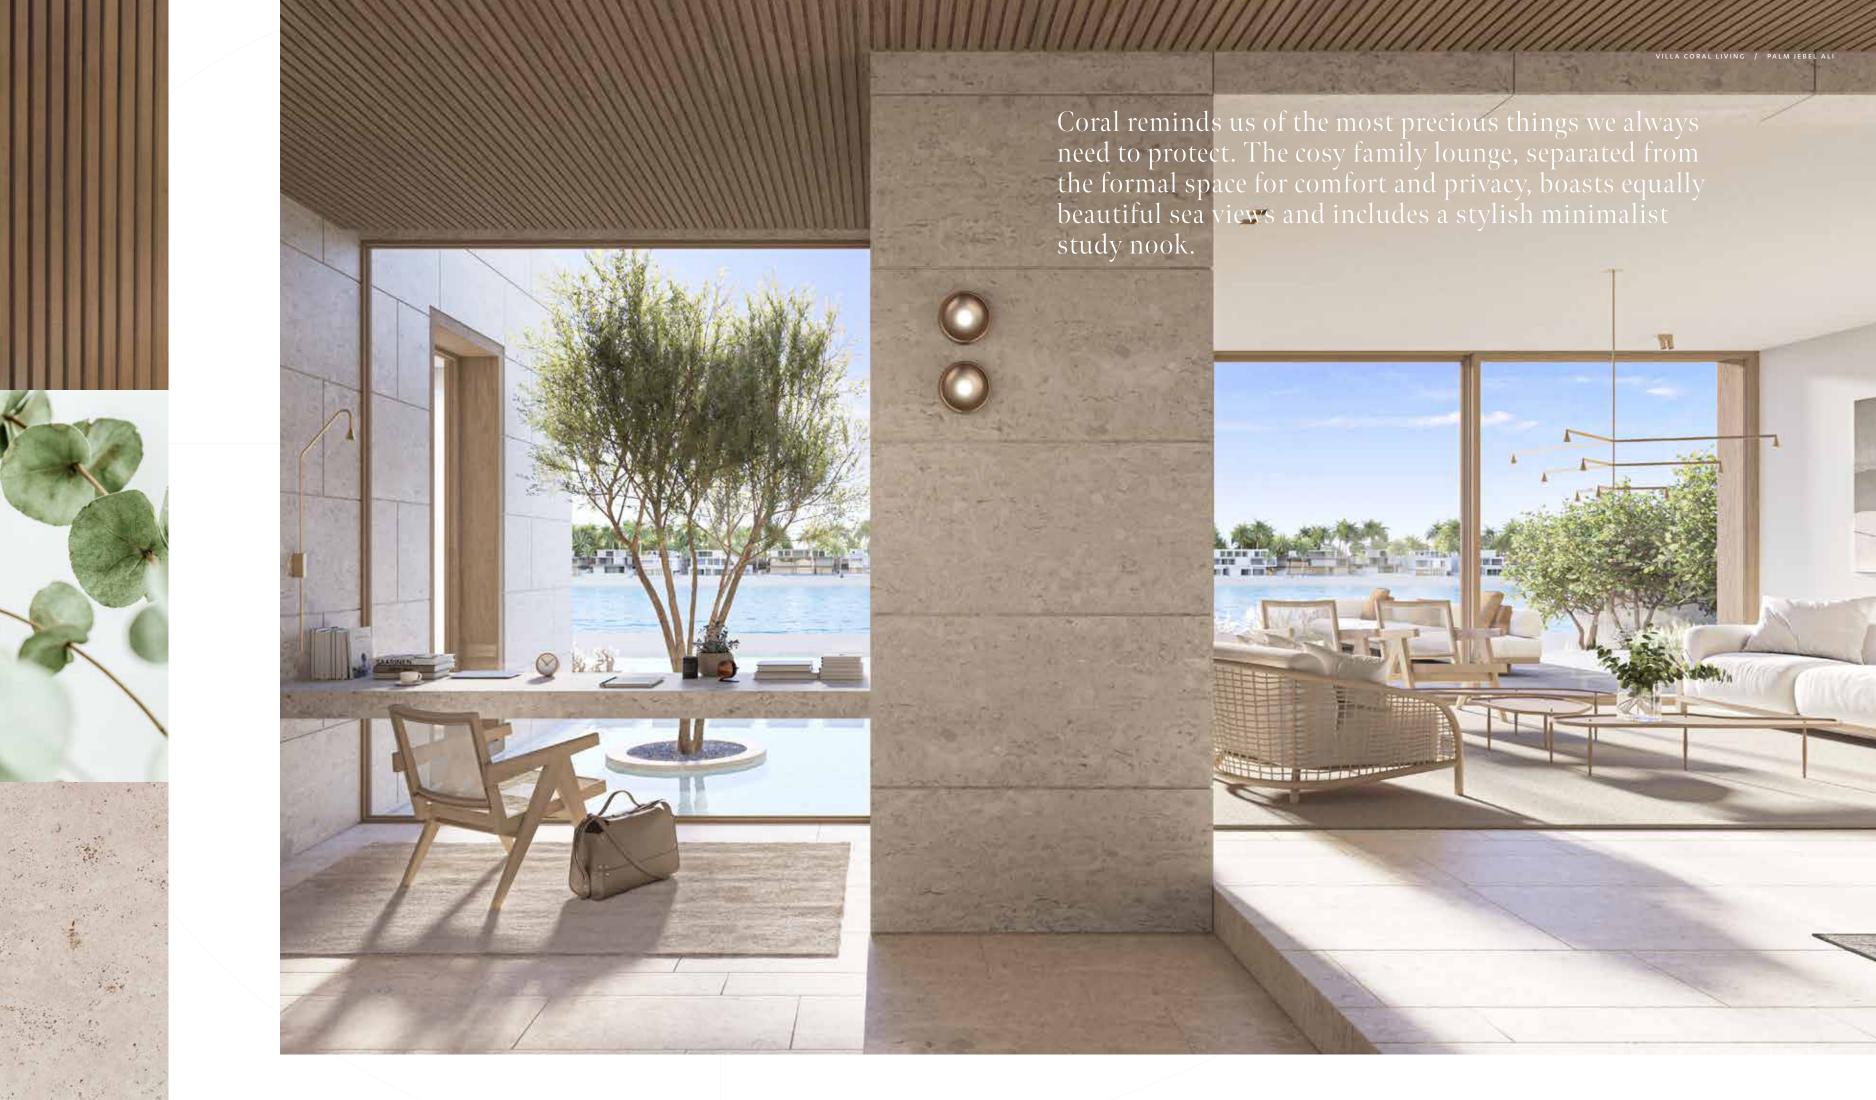

#### A HOME IN TUNE WITH ITS ENVIRONMENT.

From the sophisticated home office off the foyer to the breathtaking formal dining room at the heart of the home, the space unfolds gradually, allowing you to enjoy enhanced levels of privacy.

PERFECTLY BALANCED.

The distinct design of this property balances formal and private areas, contemporary and vernacular architectural elements, and both cool and warm natural materials to create an utterly captivating and harmonious home, perfectly in tune with its surroundings. Residents will feel as if they are a part of the nature surrounding them, like the coral in its natural habitat. Every day will be a voyage to discover new, regenerated happiness.