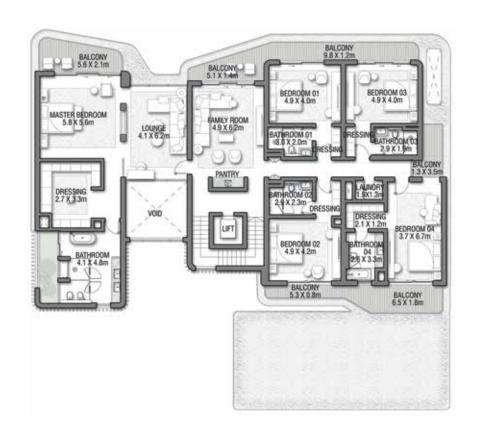

GROUND FLOOR

SECOND FLOOR

FIRST FLOOR

VILLA

## C O R A L L I V I N G

Coral Villas Collection

G + 2

#### 7 BEDROOMS + FORMAL AND FAMILY LOUNGES + OFFICE + ROOF LOUNGE AND TERRACE

| FLOOR TYPE                       | SQ. M.   | SQ. FT.   |
|----------------------------------|----------|-----------|
| Ground Floor                     | 421.51   | 4,537.10  |
| Balcony / Terrace / Porch-GF     | 7.24     | 77.93     |
| First Floor Area                 | 328.33   | 3,534.11  |
| Balcony / Terrace – First Floor  | 26.35    | 283.63    |
| Second Floor Area                | 138.29   | 1,488.54  |
| Balcony / Terrace – Second Floor | 35.84    | 385.78    |
| Garage – Covered                 | 85.00    | 914.93    |
| TOTAL BUILT-UP AREA              | 1,042.56 | 11,222.02 |
| Garage with Pergola              | 0.0      | 0.0       |
| TOTAL AREA                       | 1,042.56 | 11,222.02 |