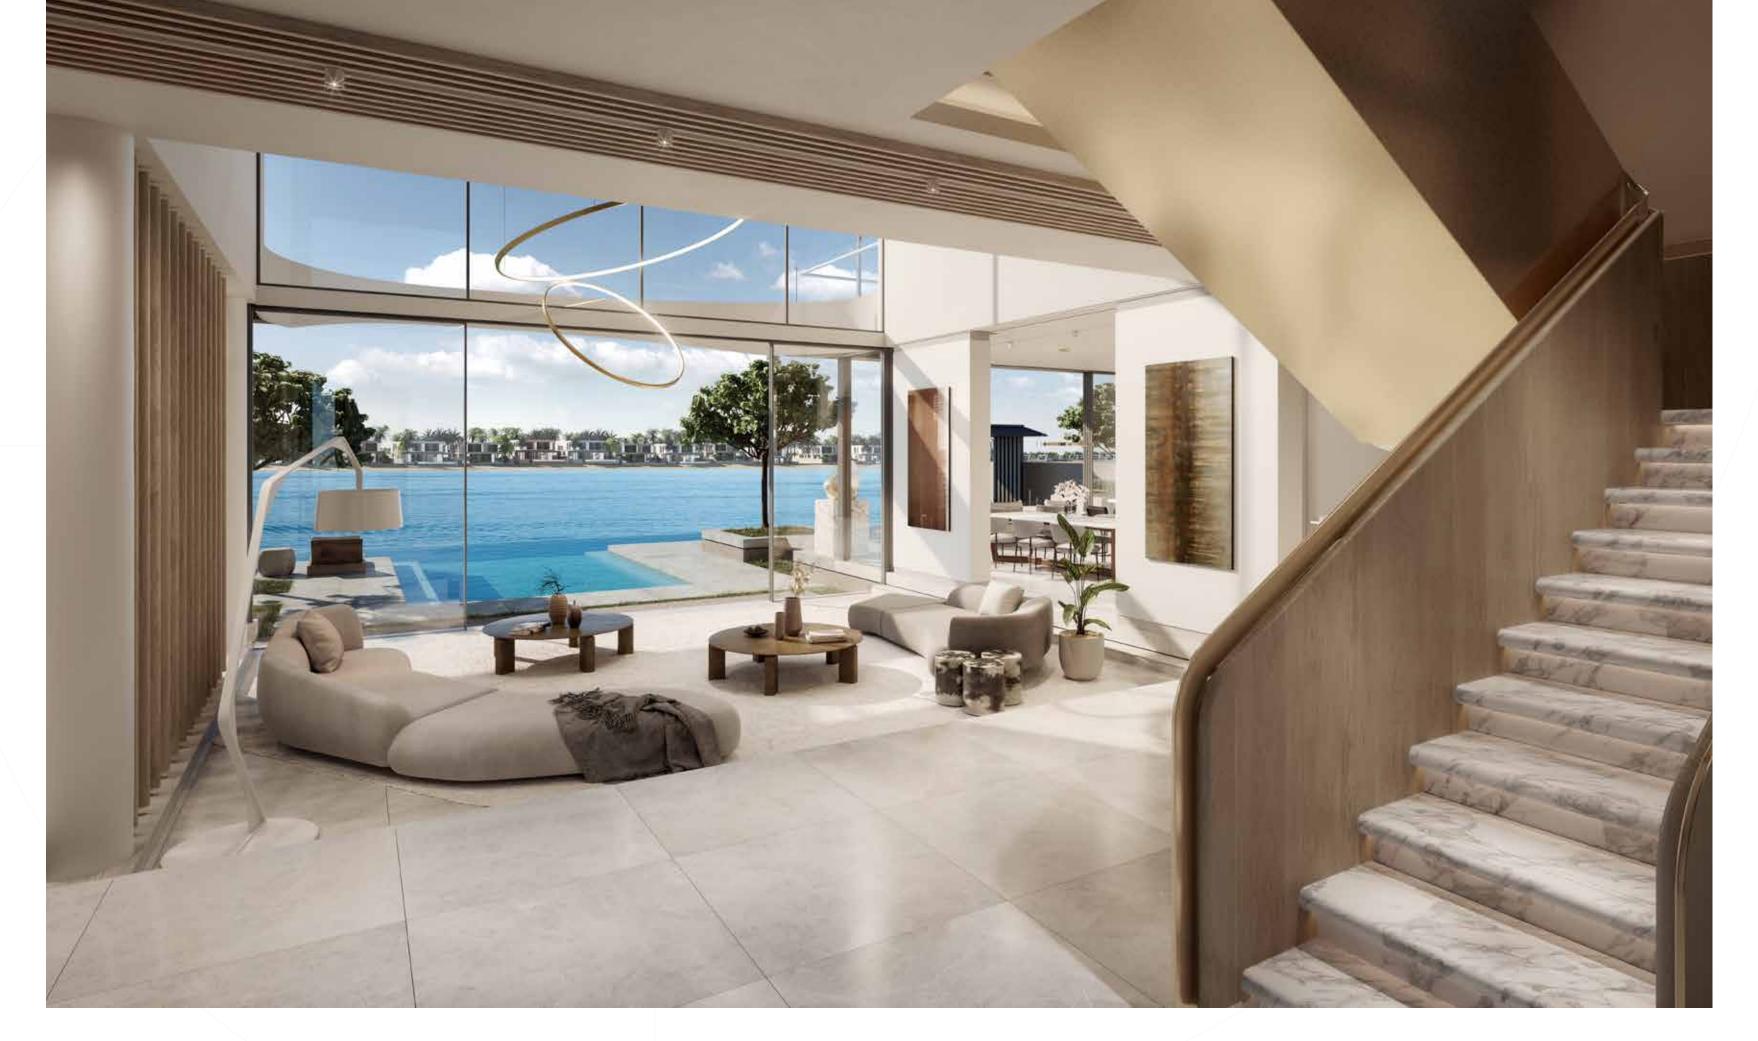

The interiors of this villa are bright and inviting, making this villa unique.
This villa boasts a continuous set of living spaces opening onto the beach garden, complemented by a double-height space over the formal lounge allowing guests to enjoy the external views.

THOUGHTFUL FLOORPLANS FOR SEAMLESS, INDOOR-OUTDOOR LIVING.

This spectacular home has been created to be functional as well as beautiful. Fresh air, sunlight and sea views are highlighted throughout, creating an uplifting atmosphere which is complemented by fine natural materials and luxurious finishes. The influence of nature is immensely powerful. Live by the sea and discover the everyday benefits of pure air and natural light.

THE SOARING DOUBLE-HEIGHT CEILING THAT RISES ABOVE THE LAVISH,
FORMAL LOUNGE IS A STATEMENT FEATURE WHICH ADDS TO THE FEELING OF
OPENNESS AND SPACE.

DISCOVER A VERSATILE LEISURE DECK AND LOUNGE ON THE SECOND FLOOR, WHICH BOASTS SWEEPING SEA VIEWS. THIS FLEXIBLE ROOM IS IDEAL FOR USE AS A HOME GYM WITH IMMEDIATE ACCESS TO AMPLE OUTDOOR SPACE THAT CAN BE USED FOR TRAINING IN THE FRESH AIR AS YOU FEEL EMPOWERED BY THE NATURAL ELEMENTS ALL AROUND YOU.