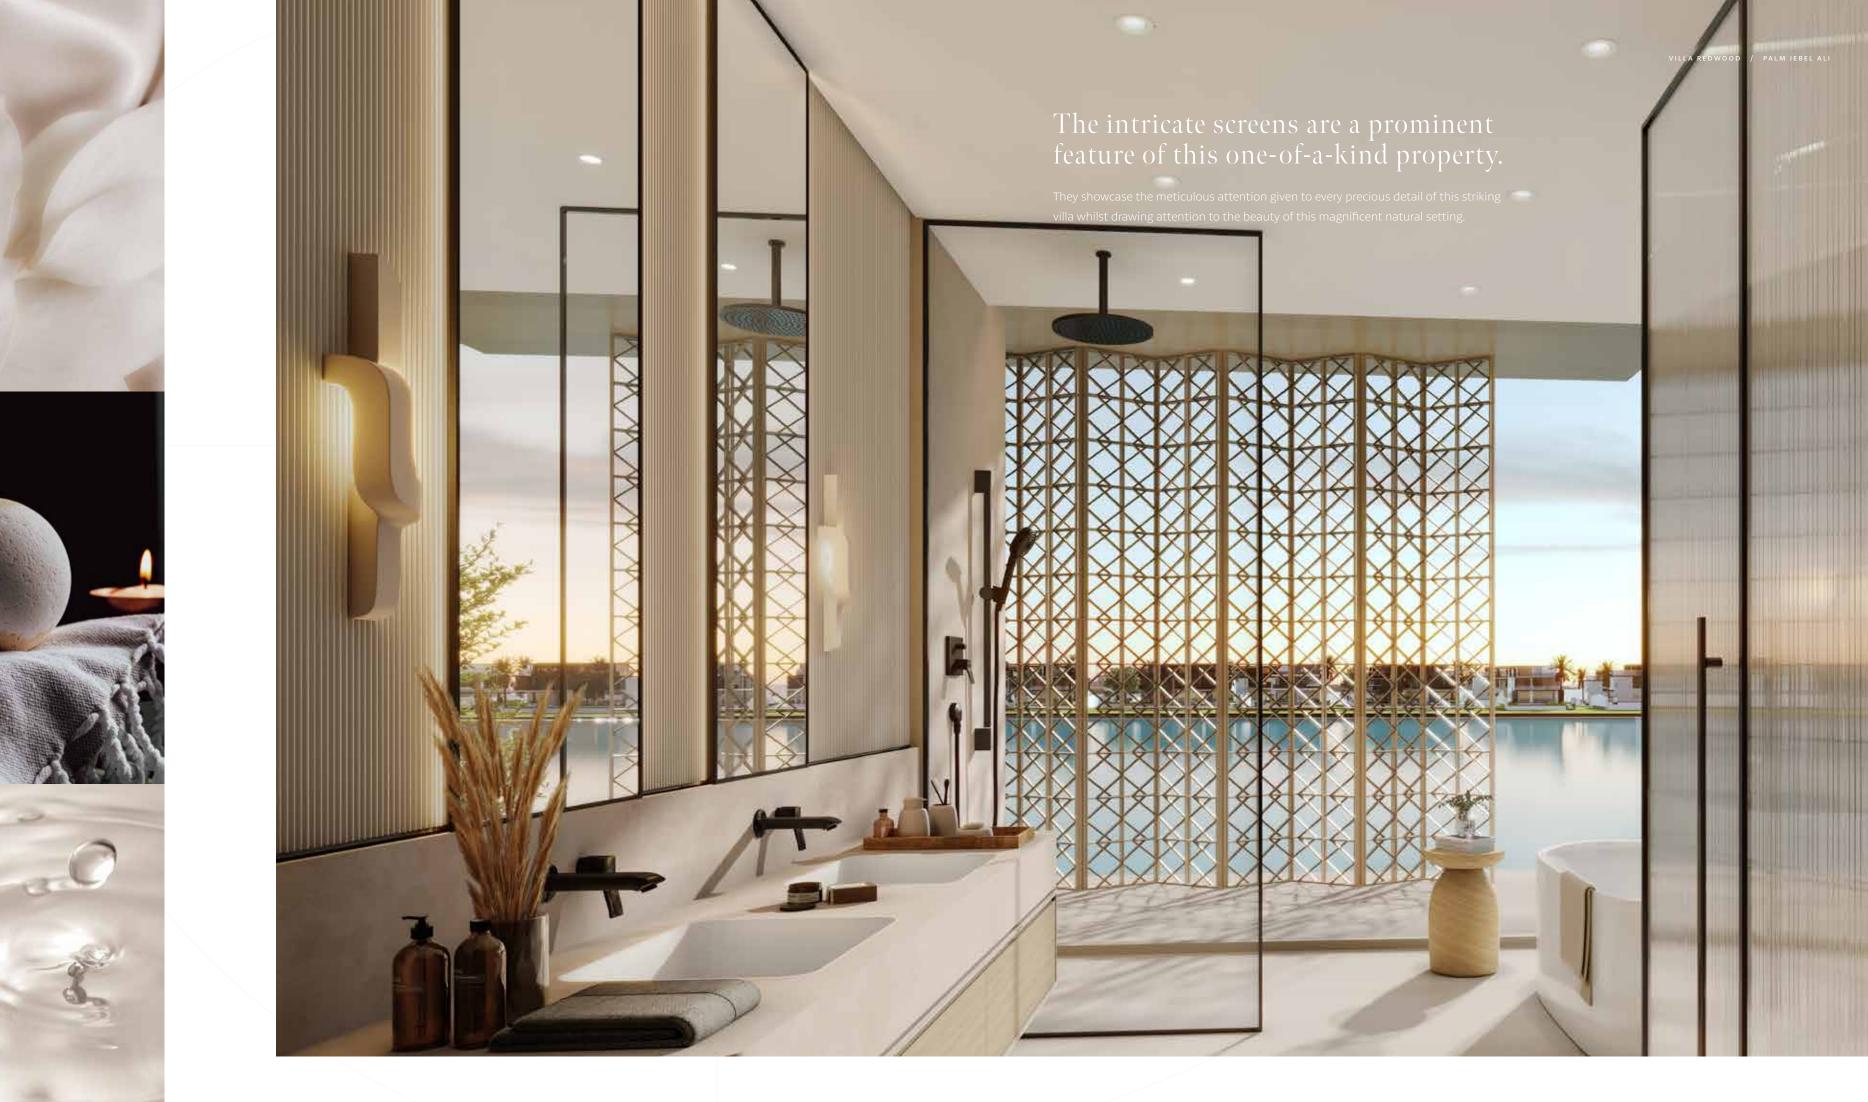

# A NATURAL SEASIDE HAVEN

THE FAÇADE OF THIS VILLA INCLUDES INTRICATE ARABESQUE SCREENS FOR ENHANCED SHADE AND PRIVACY.

Surround yourself with nature and feel its calming, restorative effects. Dream of walking through a vibrant, natural forest filled with flourishing, fragrant flora as you explore this beautiful, nature-inspired home. Relax and reconnect with the great outdoors as you delight in sumptuous, spacious rooms which extend outwards towards the sea. Quality time spent in this spectacular home will brighten your mood and lifestyle with its peaceful atmosphere of total tranquillity.