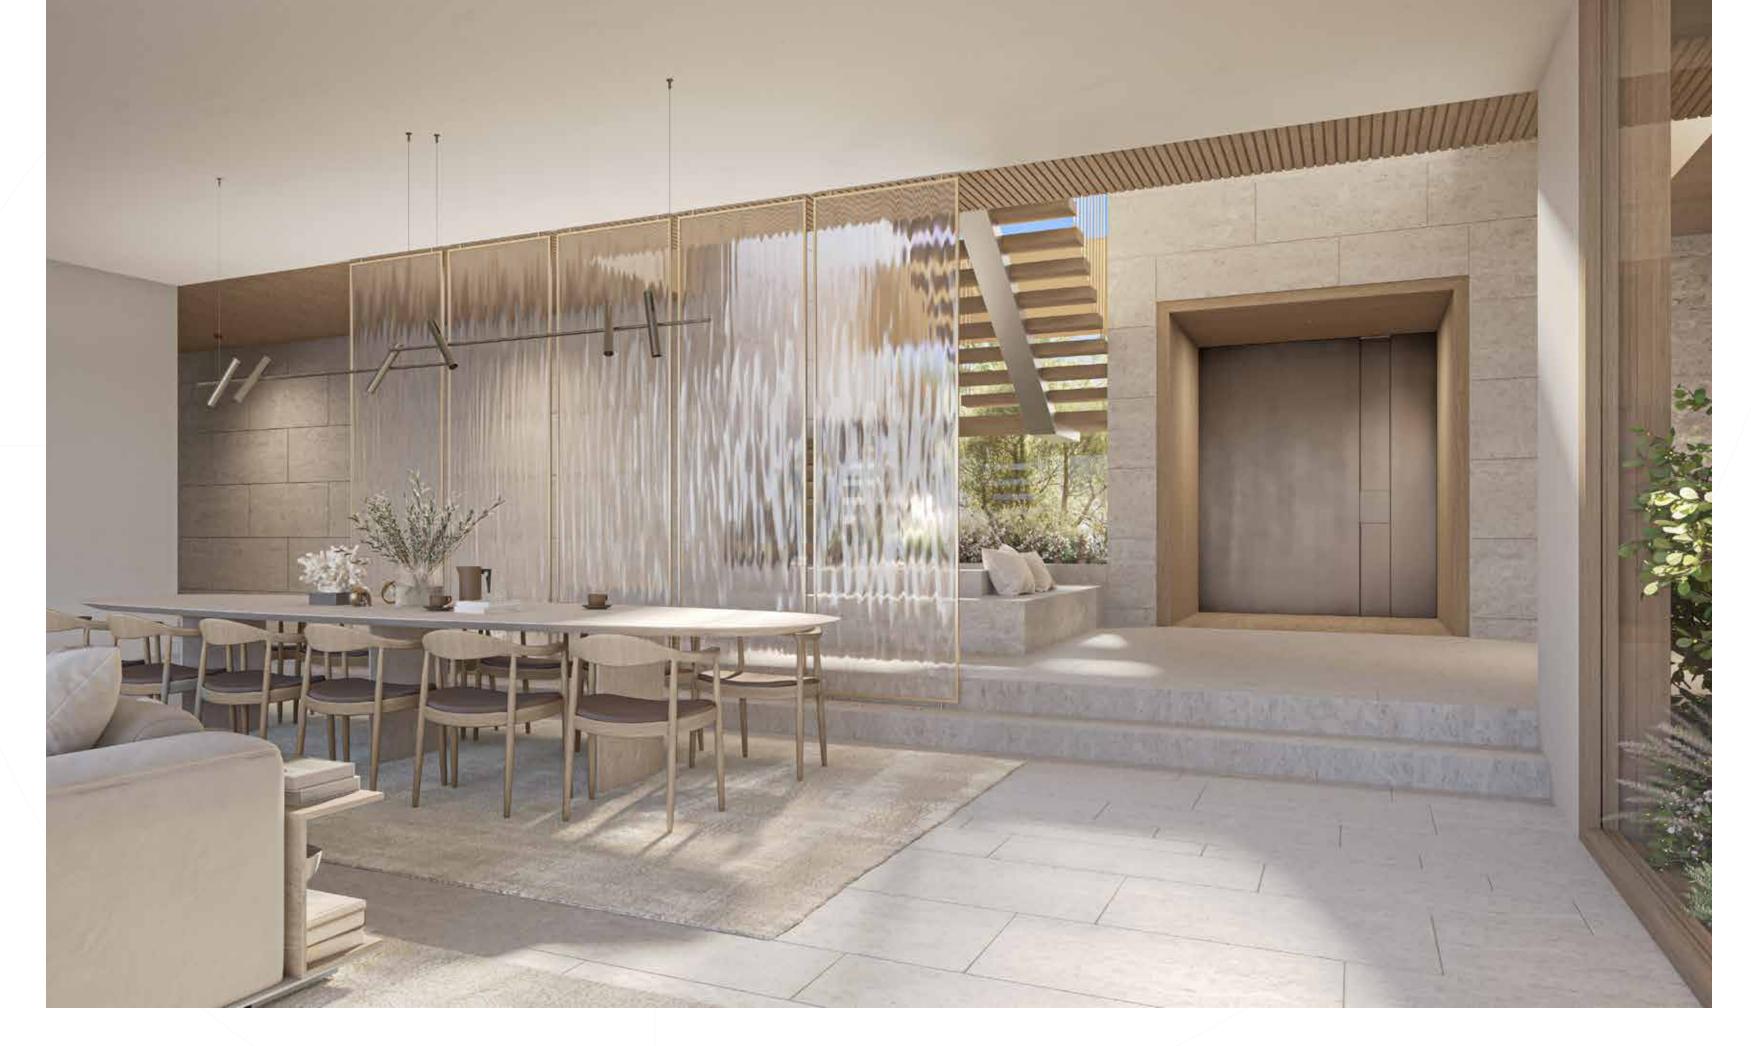

IN ADDITION TO OFFERING STUNNING WATER VIEWS, THE SPACIOUS AND OPEN-PLAN FORMAL LIVING SPACE IS BRIGHT AND AIRY, SHOWCASING THE STRIKING CANTILEVERED STAIRCASE THAT FLOATS ABOVE THE ENTRANCE.

CORAL AND WATER: A PERFECT NATURAL BALANCE.

THE LARGE FAMILY DINING ROOM AND SHOW KITCHEN FEATURE

MARVELLOUS LEVELS OF NATURAL LIGHT AND PROVIDE THE IDEAL SPACE FOR

INTIMATE FAMILY GET-TOGETHERS AND DAILY LIFE.

Make this home your own. With its chic, contemporary minimalistic forms, and versatile spaces, you can add your own personal style.