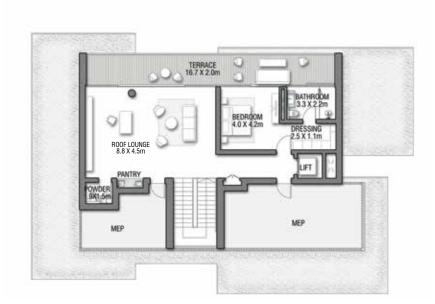

GROUND FLOOR

SECOND FLOOR

FIRST FLOOR

VILLA

## C O R A L L I V I N G

Coral Villas Collection

G + 2

#### 7 BEDROOMS + FORMAL AND FAMILY LOUNGES + OFFICE + ROOF LOUNGE AND TERRACE

| FLOOR TYPE                       | SQ. M.   | SQ. FT.   |
|----------------------------------|----------|-----------|
| Ground Floor                     | 421.51   | 4,537.10  |
| Balcony / Terrace / Porch-GF     | 7.24     | 77.93     |
| First Floor Area                 | 328.33   | 3,534.11  |
| Balcony / Terrace – First Floor  | 26.35    | 283.63    |
| Second Floor Area                | 138.29   | 1,488.54  |
| Balcony / Terrace – Second Floor | 35.84    | 385.78    |
| Garage – Covered                 | 85.00    | 914.93    |
| TOTAL BUILT-UP AREA              | 1,042.56 | 11,222.02 |
| Garage with Pergola              | 0.0      | 0.0       |
| TOTAL AREA                       | 1,042.56 | 11,222.02 |