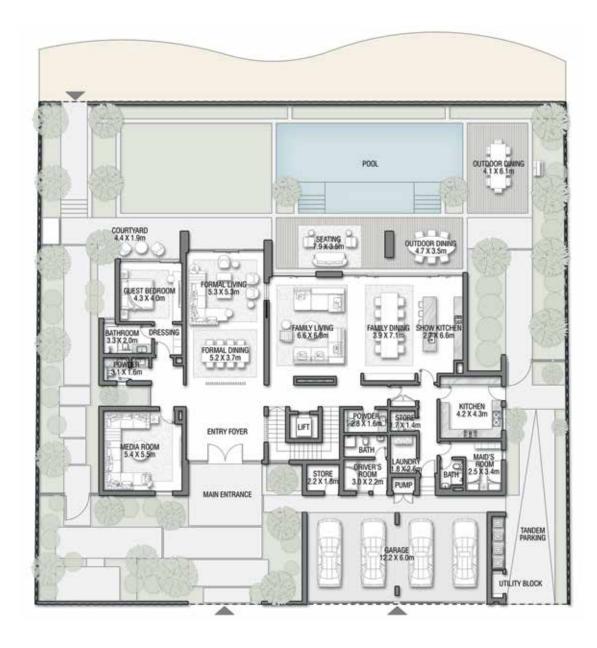

GROUND FLOOR

SECOND FLOOR

FIRST FLOOR

VILLA

## C O R A L L I V I N G

Coral Villas Collection

G + 2

#### 7 BEDROOMS + FORMAL AND FAMILY LOUNGES + OFFICE + ROOF LOUNGE AND TERRACE

| FLOOR TYPE                       | SQ. M.   | SQ. FT.   |
|----------------------------------|----------|-----------|
| Ground Floor                     | 421.51   | 4,537.10  |
| Balcony / Terrace / Porch-GF     | 7.24     | 77.93     |
| First Floor Area                 | 328.33   | 3,534.11  |
| Balcony / Terrace – First Floor  | 26.35    | 283.63    |
| Second Floor Area                | 138.29   | 1,488.54  |
| Balcony / Terrace – Second Floor | 35.84    | 385.78    |
| Garage – Covered                 | 85.00    | 914.93    |
| TOTAL BUILT-UP AREA              | 1,042.56 | 11,222.02 |
| Garage with Pergola              | 0.0      | 0.0       |
| TOTAL AREA                       | 1,042.56 | 11,222.02 |