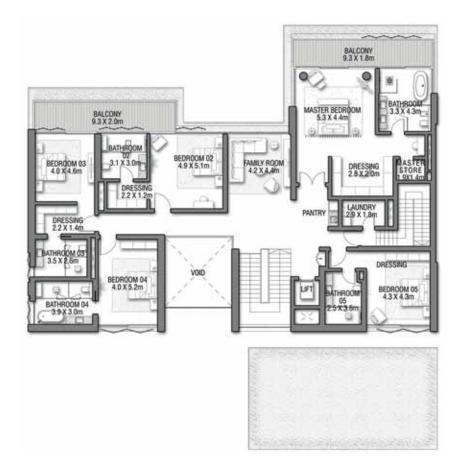

GROUND FLOOR

SECOND FLOOR

FIRST FLOOR

VILLA

## C O R A L L I V I N G

Coral Villas Collection

G + 2

#### 7 BEDROOMS + FORMAL AND FAMILY LOUNGES + OFFICE + ROOF LOUNGE AND TERRACE

| FLOOR TYPE                       | SQ. M.   | SQ. FT.   |
|----------------------------------|----------|-----------|
| Ground Floor                     | 421.51   | 4,537.10  |
| Balcony / Terrace / Porch-GF     | 7.24     | 77.93     |
| First Floor Area                 | 328.33   | 3,534.11  |
| Balcony / Terrace – First Floor  | 26.35    | 283.63    |
| Second Floor Area                | 138.29   | 1,488.54  |
| Balcony / Terrace – Second Floor | 35.84    | 385.78    |
| Garage – Covered                 | 85.00    | 914.93    |
| TOTAL BUILT-UP AREA              | 1,042.56 | 11,222.02 |
| Garage with Pergola              | 0.0      | 0.0       |
| TOTAL AREA                       | 1,042.56 | 11,222.02 |