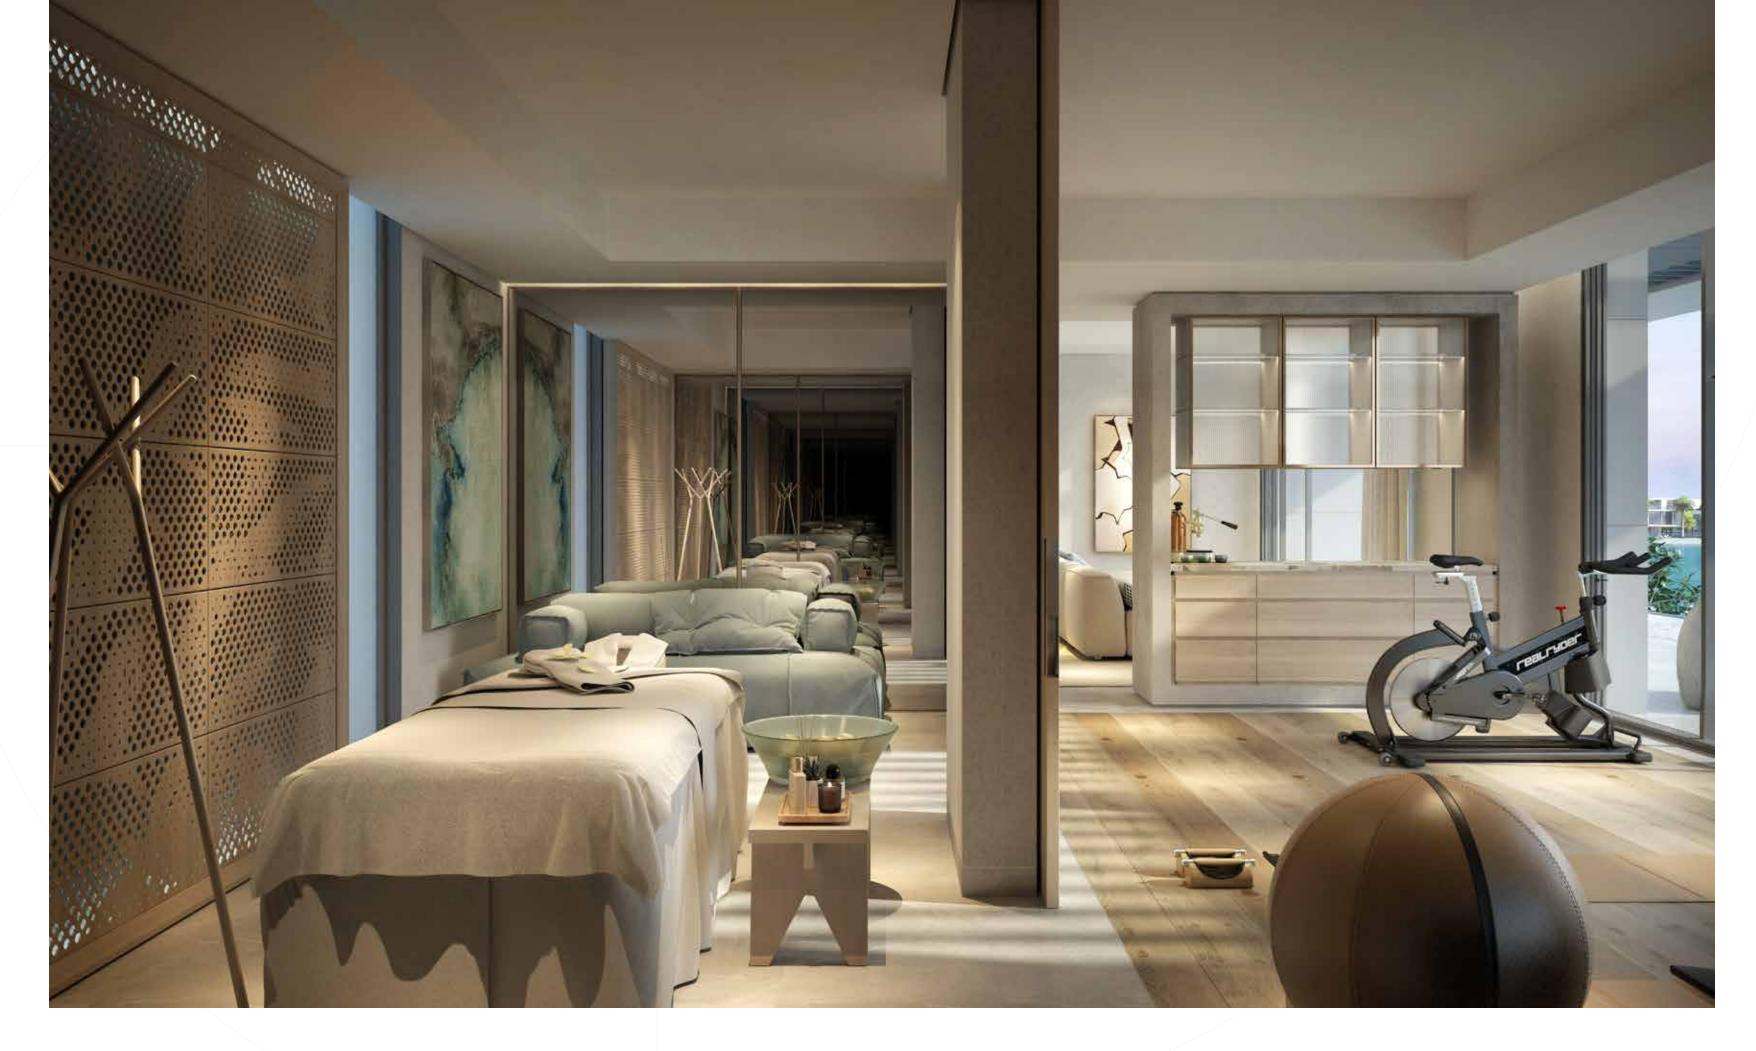

THE SOARING DOUBLE-HEIGHT CEILING THAT RISES ABOVE THE LAVISH,
FORMAL LOUNGE IS A STATEMENT FEATURE WHICH ADDS TO THE FEELING OF
OPENNESS AND SPACE.

DISCOVER A VERSATILE LEISURE DECK AND LOUNGE ON THE SECOND FLOOR, WHICH BOASTS SWEEPING SEA VIEWS. THIS FLEXIBLE ROOM IS IDEAL FOR USE AS A HOME GYM WITH IMMEDIATE ACCESS TO AMPLE OUTDOOR SPACE THAT CAN BE USED FOR TRAINING IN THE FRESH AIR AS YOU FEEL EMPOWERED BY THE NATURAL ELEMENTS ALL AROUND YOU.