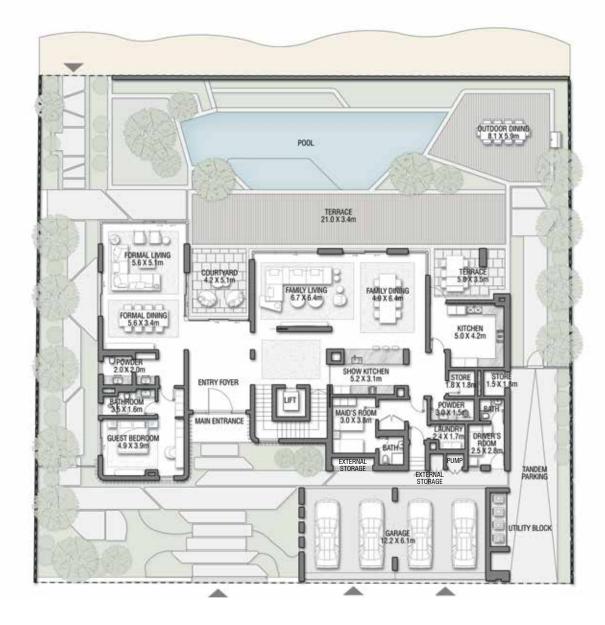

GROUND FLOOR

Numbers, square footage and floor plans are approximate. Final dimensions, square footage and floor plans may vary and are subject to change without notice. The developer reserves the right to make revisions. Built-Up Area is measured in accordance with Dubai Land Department standards. Plans, artistic renderings, landscaping and images are for illustrative purposes only and are subject to change without notice. Landscape shown is indicative and not provided by the developer. Pool layout and configuration shown on floor plans are for general illustrative purposes only and are not provided by the developer. The Bespoke Edition Option offered to the buyer at additional price will include a standard pool offering.

SECOND FLOOR

FIRST FLOOR

VILLA

#### HIBISCUS

Coral Villas Collection

G + 2

#### 7 BEDROOMS + FORMAL AND FAMILY LOUNGES + ROOF LOUNGE AND TERRACE

| FLOOR TYPE                       | SQ. M.   | SQ. FT.   |
|----------------------------------|----------|-----------|
| Ground Floor                     | 353.21   | 3,801.92  |
| Balcony / Terrace / Porch-GF     | 20.94    | 225.40    |
| First Floor Area                 | 347.64   | 3,741.97  |
| Balcony / Terrace – First Floor  | 74.18    | 798.47    |
| Second Floor Area                | 157.93   | 1,699.94  |
| Balcony / Terrace – Second Floor | 75.18    | 809.23    |
| Garage – Covered                 | 86.45    | 930.54    |
| TOTAL BUILT-UP AREA              | 1,115.53 | 12,007.46 |
|                                  |          |           |
| Garage with Pergola              | 0.0      | 0.0       |
| TOTAL AREA                       | 1,115.53 | 12,007.46 |