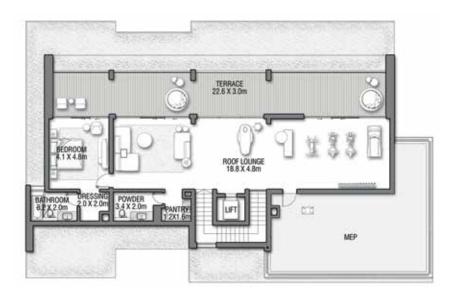

GROUND FLOOR

SECOND FLOOR

FIRST FLOOR

VILLA

## C O R A L L I V I N G

Coral Villas Collection

G + 2

#### 7 BEDROOMS + FORMAL AND FAMILY LOUNGES + OFFICE + ROOF LOUNGE AND TERRACE

| FLOOR TYPE                       | SQ. M.   | SQ. FT.   |
|----------------------------------|----------|-----------|
| Ground Floor                     | 421.51   | 4,537.10  |
| Balcony / Terrace / Porch-GF     | 7.24     | 77.93     |
| First Floor Area                 | 328.33   | 3,534.11  |
| Balcony / Terrace – First Floor  | 26.35    | 283.63    |
| Second Floor Area                | 138.29   | 1,488.54  |
| Balcony / Terrace – Second Floor | 35.84    | 385.78    |
| Garage – Covered                 | 85.00    | 914.93    |
| TOTAL BUILT-UP AREA              | 1,042.56 | 11,222.02 |
| Garage with Pergola              | 0.0      | 0.0       |
| TOTAL AREA                       | 1,042.56 | 11,222.02 |