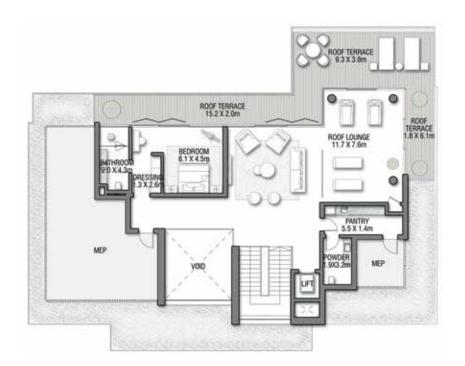

GROUND FLOOR

SECOND FLOOR

FIRST FLOOR

VILLA

## C O R A L L I V I N G

Coral Villas Collection

G + 2

#### 7 BEDROOMS + FORMAL AND FAMILY LOUNGES + OFFICE + ROOF LOUNGE AND TERRACE

| FLOOR TYPE                       | SQ. M.   | SQ. FT.   |
|----------------------------------|----------|-----------|
| Ground Floor                     | 421.51   | 4,537.10  |
| Balcony / Terrace / Porch-GF     | 7.24     | 77.93     |
| First Floor Area                 | 328.33   | 3,534.11  |
| Balcony / Terrace – First Floor  | 26.35    | 283.63    |
| Second Floor Area                | 138.29   | 1,488.54  |
| Balcony / Terrace – Second Floor | 35.84    | 385.78    |
| Garage – Covered                 | 85.00    | 914.93    |
| TOTAL BUILT-UP AREA              | 1,042.56 | 11,222.02 |
| Garage with Pergola              | 0.0      | 0.0       |
| TOTAL AREA                       | 1,042.56 | 11,222.02 |