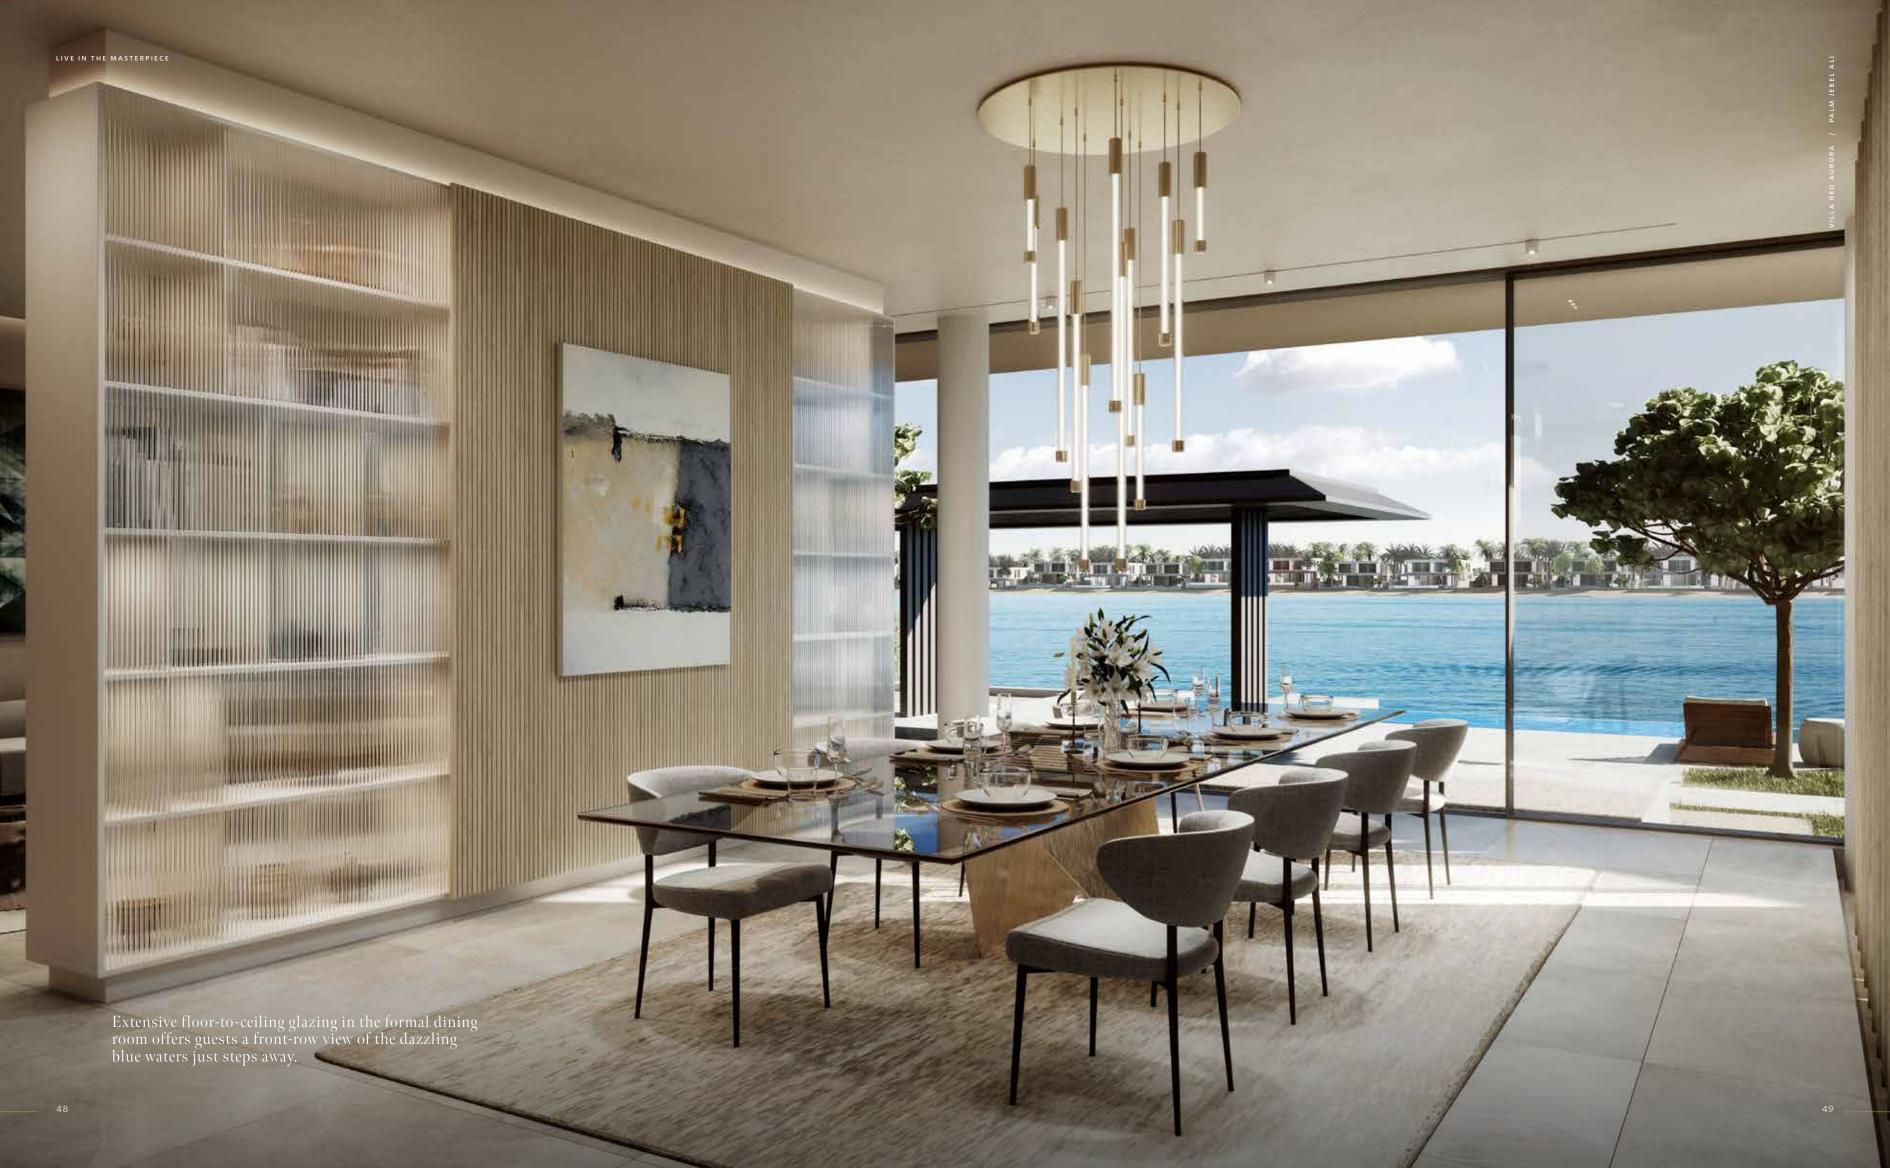

#### A HOME IN TUNE WITH ITS ENVIRONMENT.

From the sophisticated home office off the foyer to the breathtaking formal dining room at the heart of the home, the space unfolds gradually, allowing you to enjoy enhanced levels of privacy.

IN ADDITION TO OFFERING STUNNING WATER VIEWS, THE SPACIOUS AND OPEN-PLAN FORMAL LIVING SPACE IS BRIGHT AND AIRY, SHOWCASING THE STRIKING CANTILEVERED STAIRCASE THAT FLOATS ABOVE THE ENTRANCE.

CORAL AND WATER: A PERFECT NATURAL BALANCE.