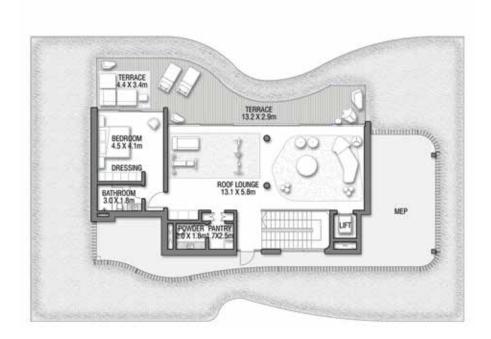

GROUND FLOOR

SECOND FLOOR

FIRST FLOOR

VILLA

## C O R A L L I V I N G

Coral Villas Collection

G + 2

#### 7 BEDROOMS + FORMAL AND FAMILY LOUNGES + OFFICE + ROOF LOUNGE AND TERRACE

| FLOOR TYPE                       | SQ. M.   | SQ. FT.   |
|----------------------------------|----------|-----------|
| Ground Floor                     | 421.51   | 4,537.10  |
| Balcony / Terrace / Porch-GF     | 7.24     | 77.93     |
| First Floor Area                 | 328.33   | 3,534.11  |
| Balcony / Terrace – First Floor  | 26.35    | 283.63    |
| Second Floor Area                | 138.29   | 1,488.54  |
| Balcony / Terrace – Second Floor | 35.84    | 385.78    |
| Garage – Covered                 | 85.00    | 914.93    |
| TOTAL BUILT-UP AREA              | 1,042.56 | 11,222.02 |
| Garage with Pergola              | 0.0      | 0.0       |
| TOTAL AREA                       | 1,042.56 | 11,222.02 |