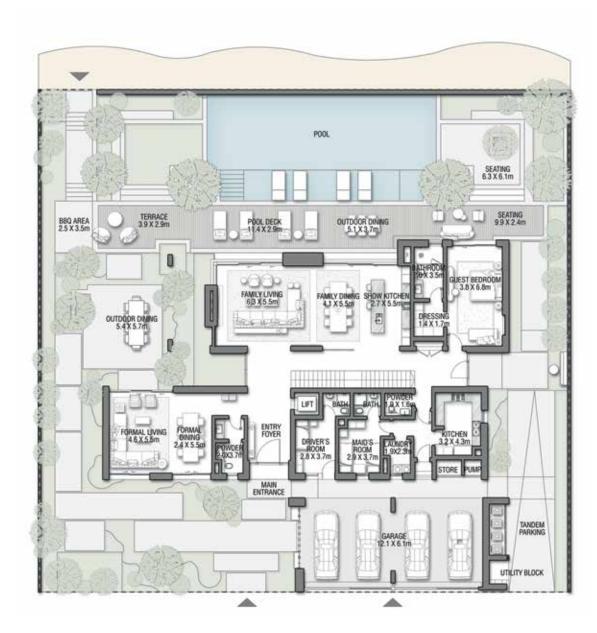

GROUND FLOOR

SECOND FLOOR

FIRST FLOOR

VILLA

## C R A N B E R R Y S K Y

Coral Villas Collection

G + 2

#### 7 BEDROOMS + FORMAL AND FAMILY LOUNGES + LIBRARY + ROOF LOUNGE AND TERRACE

| FLOOR TYPE                       | SQ. M.   | SQ. FT.   |
|----------------------------------|----------|-----------|
| Ground Floor                     | 317.95   | 3,422.39  |
| Balcony / Terrace / Porch-GF     | 4.12     | 44.35     |
| First Floor Area                 | 378.33   | 4,072.31  |
| Balcony / Terrace - First Floor  | 72.09    | 775.97    |
| Second Floor Area                | 155.42   | 1,672.93  |
| Balcony / Terrace – Second Floor | 50.18    | 540.13    |
| Garage - Covered                 | 85.45    | 919.78    |
| TOTAL BUILT-UP AREA              | 1,063.54 | 11,447.85 |
|                                  |          |           |
| Garage with Pergola              | 0.0      | 0.0       |
| TOTAL AREA                       | 1,063.54 | 11,447.85 |