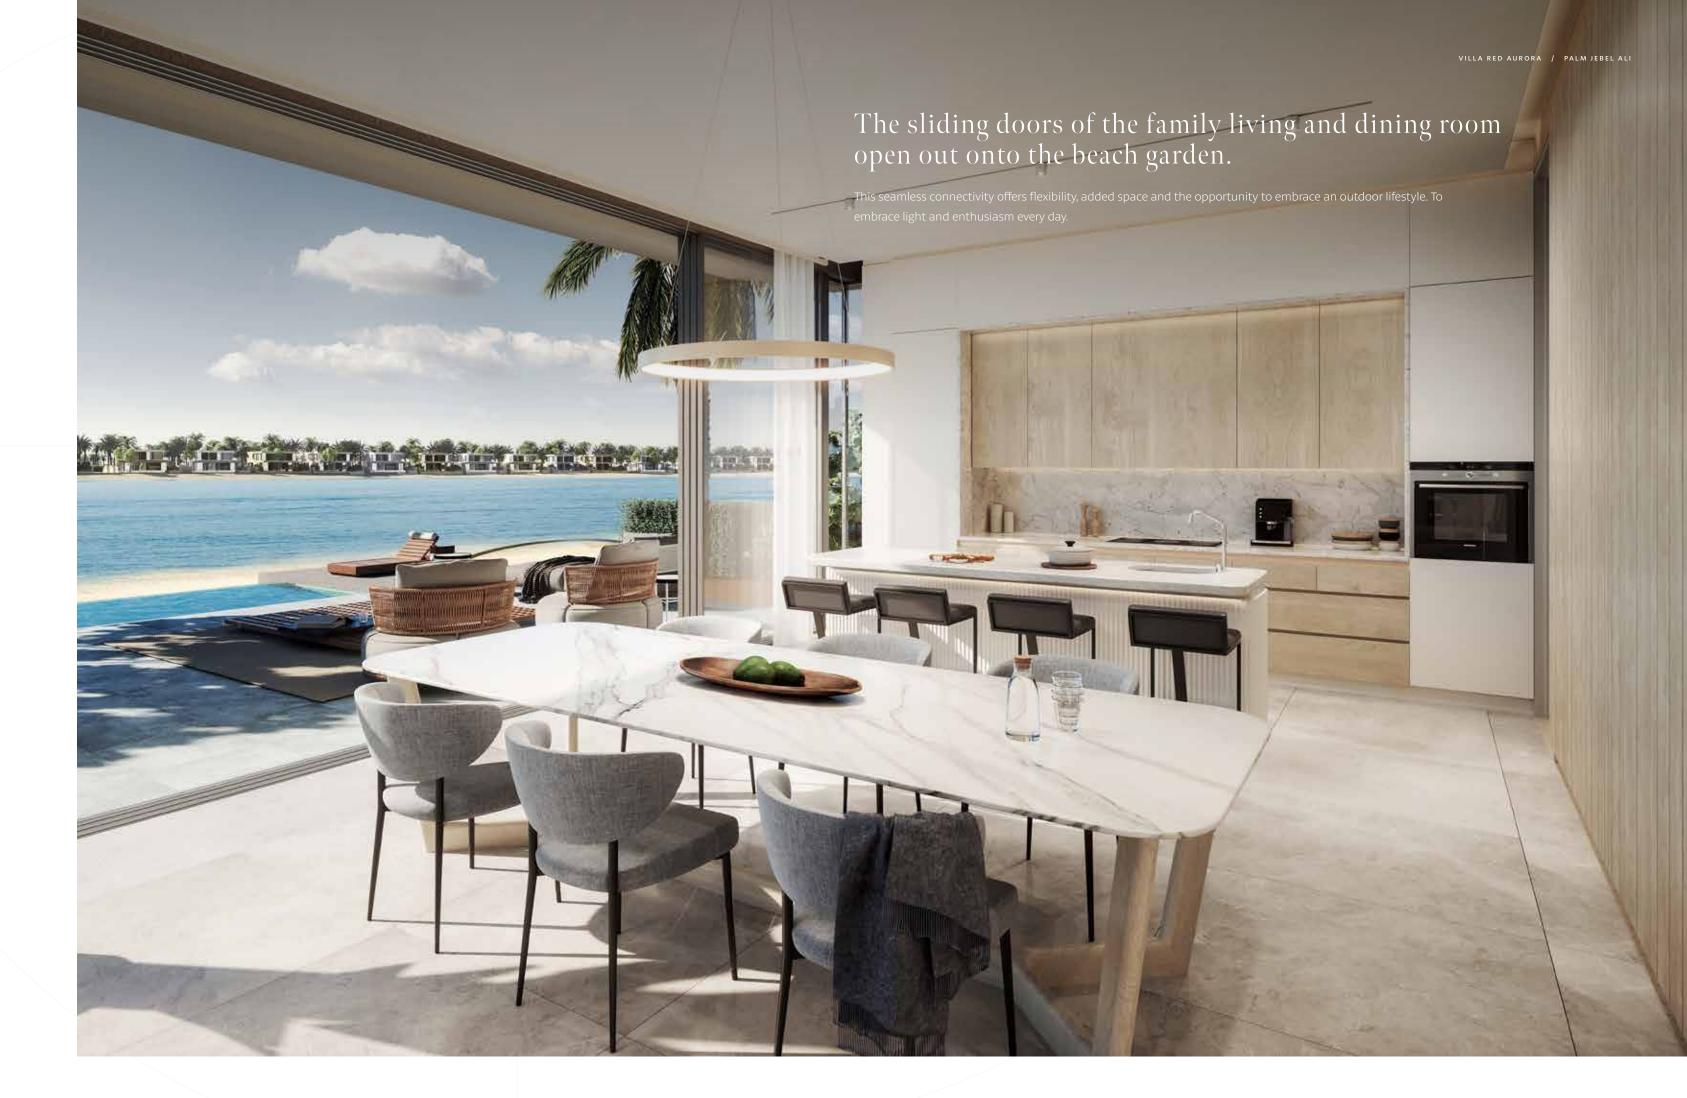

THE LARGE FAMILY DINING ROOM AND SHOW KITCHEN FEATURE

MARVELLOUS LEVELS OF NATURAL LIGHT AND PROVIDE THE IDEAL SPACE FOR

INTIMATE FAMILY GET-TOGETHERS AND DAILY LIFE.

Make this home your own. With its chic, contemporary minimalistic forms, and versatile spaces, you can add your own personal style.