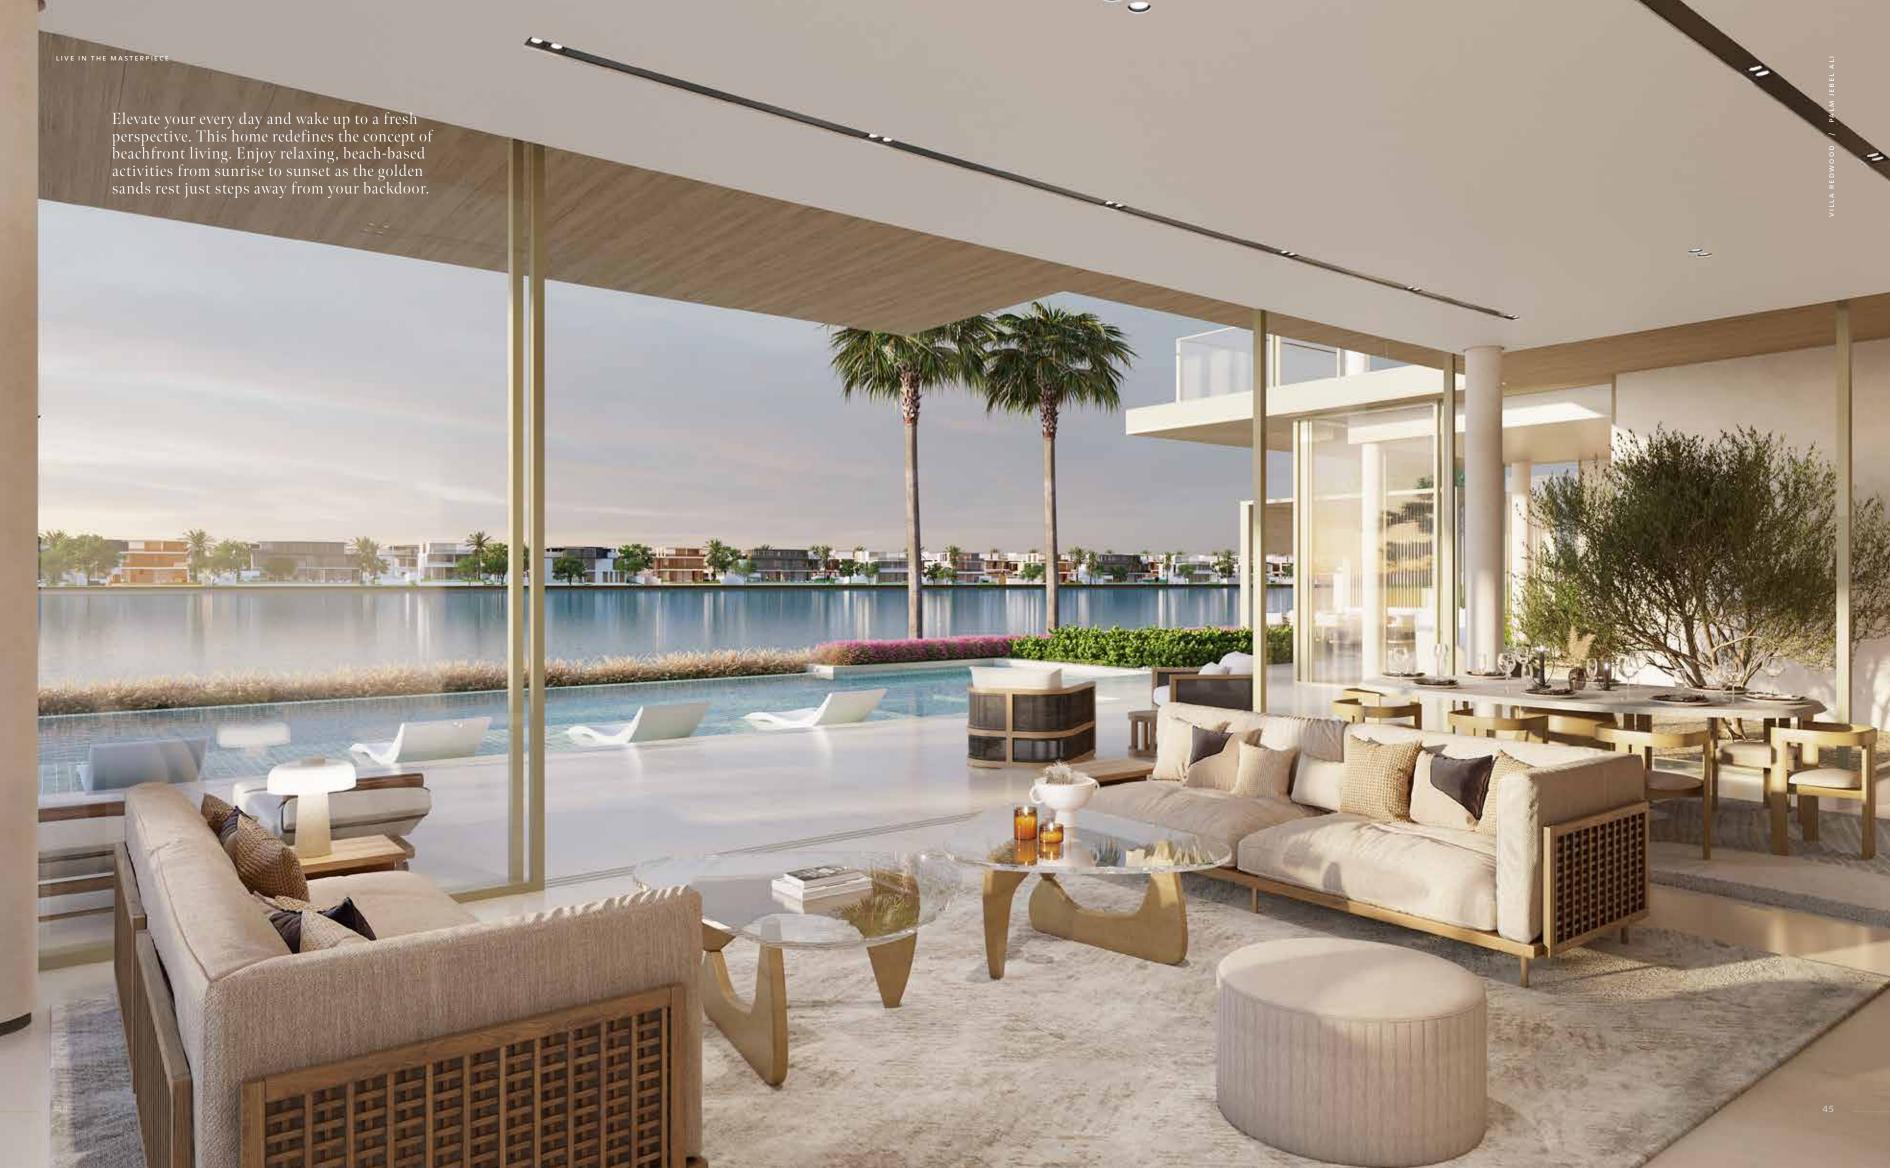

## REDWOOD

Seven-Bedroom Property

"A nature-inspired villa, layering earthy tones and textures to create a warm and inviting home."

LW DESIGN - ARCHITECT

\_\_\_\_\_ VILLA REDWOOD

# A NATURAL SEASIDE HAVEN

THE FAÇADE OF THIS VILLA INCLUDES INTRICATE ARABESQUE SCREENS FOR ENHANCED SHADE AND PRIVACY.

Surround yourself with nature and feel its calming, restorative effects. Dream of walking through a vibrant, natural forest filled with flourishing, fragrant flora as you explore this beautiful, nature-inspired home. Relax and reconnect with the great outdoors as you delight in sumptuous, spacious rooms which extend outwards towards the sea. Quality time spent in this spectacular home will brighten your mood and lifestyle with its peaceful atmosphere of total tranquillity.

As you step inside the dramatic foyer, enjoy the calming sense of space and air. Impressive water views and delicate natural light will greet you at all times of the day.

Soft shades, warm materials, and the finest luxury finishes come together to create a naturally peaceful atmosphere.

ENTERTAIN FRIENDS WHILST ENJOYING SPECTACULAR SEA VIEWS. YOU AND YOUR GUESTS WILL HAVE THE FREEDOM TO MOVE EASILY BETWEEN THE GLORIOUS GARDEN AND LIGHT-FILLED INTERIORS AS DAY SLOWLY FADES INTO NIGHT.