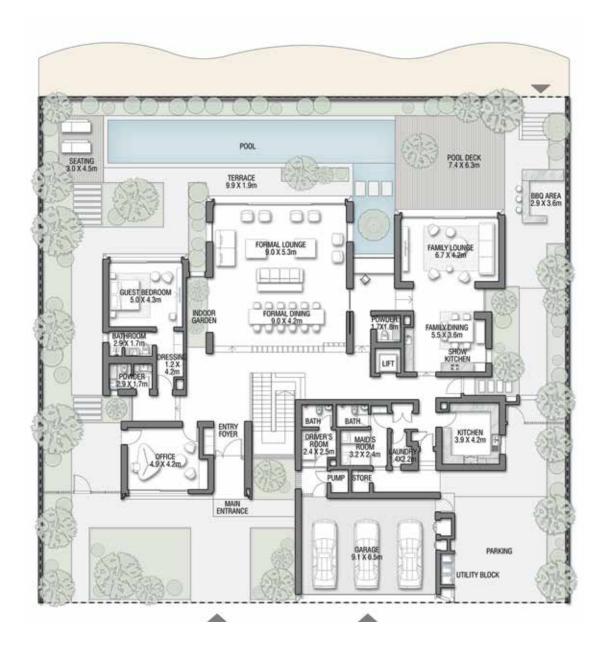

GROUND FLOOR

SECOND FLOOR

FIRST FLOOR

VILLA

## C O R A L L I V I N G

Coral Villas Collection

G + 2

#### 7 BEDROOMS + FORMAL AND FAMILY LOUNGES + OFFICE + ROOF LOUNGE AND TERRACE

| FLOOR TYPE                       | SQ. M.   | SQ. FT.   |
|----------------------------------|----------|-----------|
| Ground Floor                     | 421.51   | 4,537.10  |
| Balcony / Terrace / Porch-GF     | 7.24     | 77.93     |
| First Floor Area                 | 328.33   | 3,534.11  |
| Balcony / Terrace – First Floor  | 26.35    | 283.63    |
| Second Floor Area                | 138.29   | 1,488.54  |
| Balcony / Terrace – Second Floor | 35.84    | 385.78    |
| Garage – Covered                 | 85.00    | 914.93    |
| TOTAL BUILT-UP AREA              | 1,042.56 | 11,222.02 |
| Garage with Pergola              | 0.0      | 0.0       |
| TOTAL AREA                       | 1,042.56 | 11,222.02 |