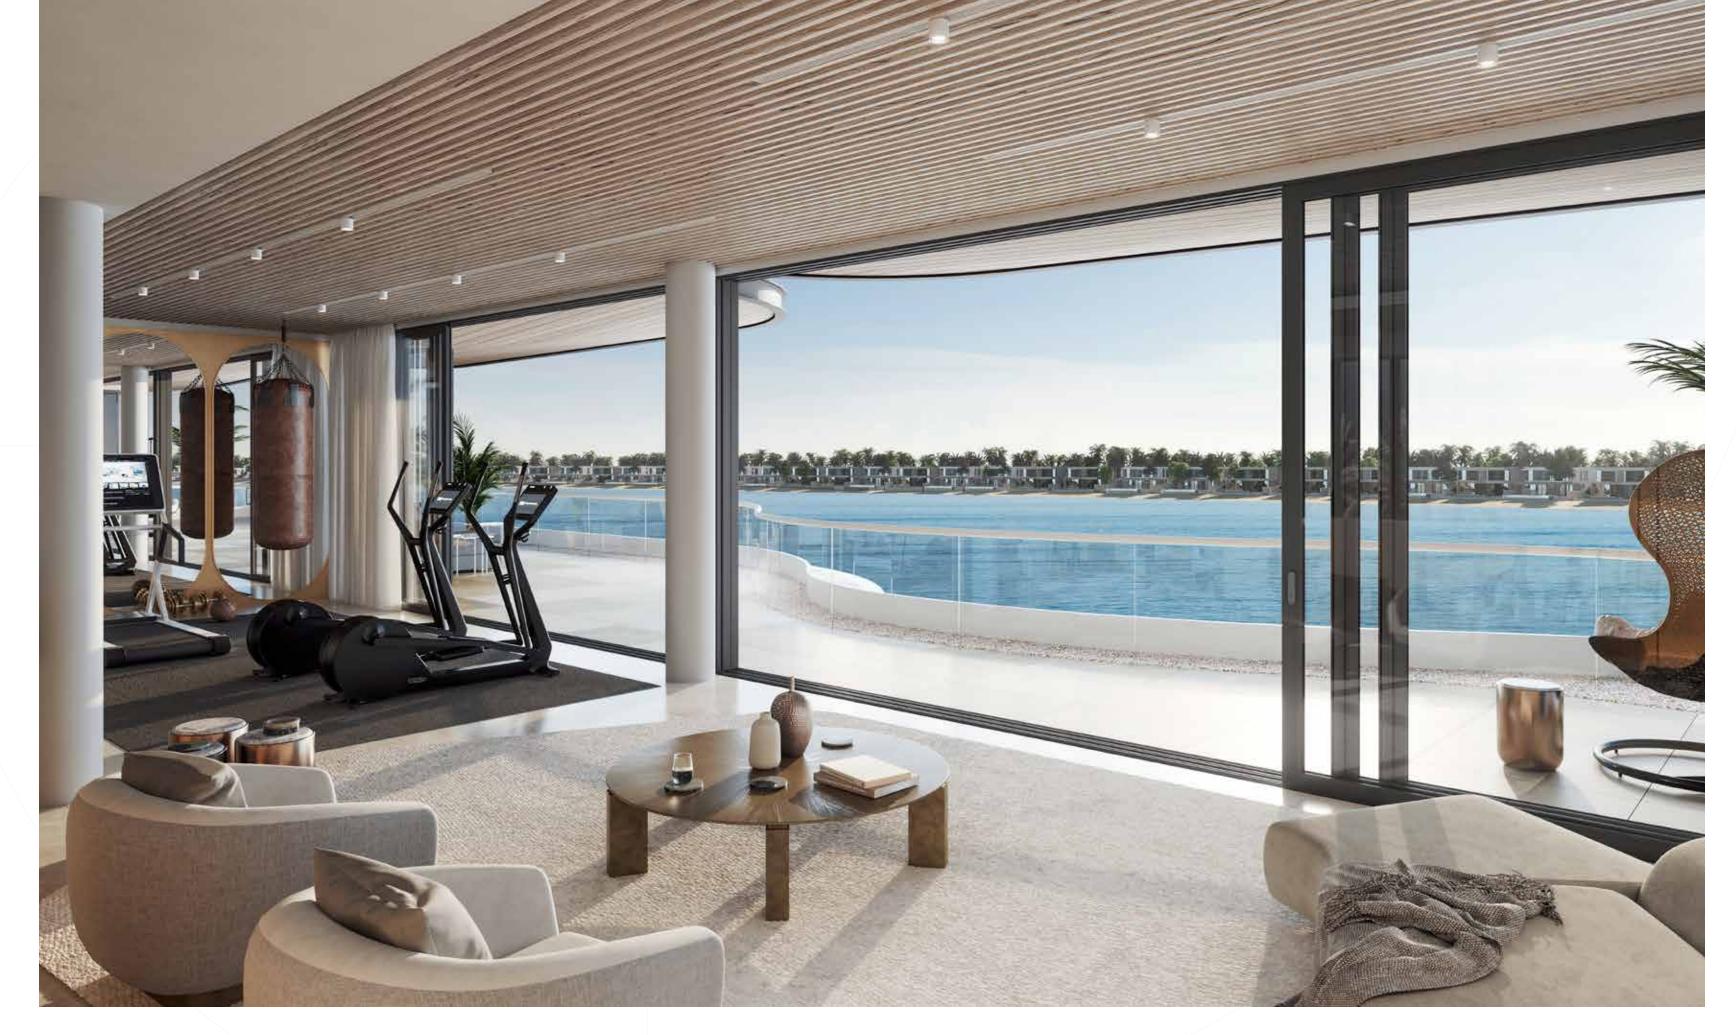

THE SOARING DOUBLE-HEIGHT CEILING THAT RISES ABOVE THE LAVISH,
FORMAL LOUNGE IS A STATEMENT FEATURE WHICH ADDS TO THE FEELING OF
OPENNESS AND SPACE.

DISCOVER A VERSATILE LEISURE DECK AND LOUNGE ON THE SECOND FLOOR, WHICH BOASTS SWEEPING SEA VIEWS. THIS FLEXIBLE ROOM IS IDEAL FOR USE AS A HOME GYM WITH IMMEDIATE ACCESS TO AMPLE OUTDOOR SPACE THAT CAN BE USED FOR TRAINING IN THE FRESH AIR AS YOU FEEL EMPOWERED BY THE NATURAL ELEMENTS ALL AROUND YOU.