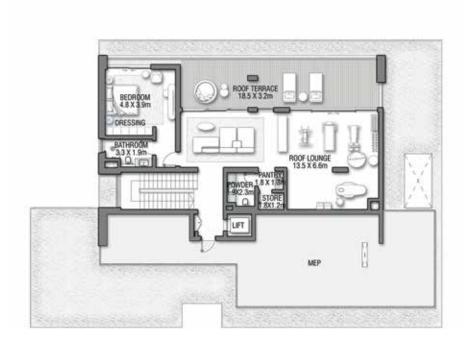

GROUND FLOOR

SECOND FLOOR

FIRST FLOOR

VILLA

## C R A N B E R R Y S K Y

Coral Villas Collection

G + 2

#### 7 BEDROOMS + FORMAL AND FAMILY LOUNGES + LIBRARY + ROOF LOUNGE AND TERRACE

| FLOOR TYPE                       | SQ. M.   | SQ. FT.   |
|----------------------------------|----------|-----------|
| Ground Floor                     | 317.95   | 3,422.39  |
| Balcony / Terrace / Porch-GF     | 4.12     | 44.35     |
| First Floor Area                 | 378.33   | 4,072.31  |
| Balcony / Terrace - First Floor  | 72.09    | 775.97    |
| Second Floor Area                | 155.42   | 1,672.93  |
| Balcony / Terrace – Second Floor | 50.18    | 540.13    |
| Garage - Covered                 | 85.45    | 919.78    |
| TOTAL BUILT-UP AREA              | 1,063.54 | 11,447.85 |
|                                  |          |           |
| Garage with Pergola              | 0.0      | 0.0       |
| TOTAL AREA                       | 1,063.54 | 11,447.85 |