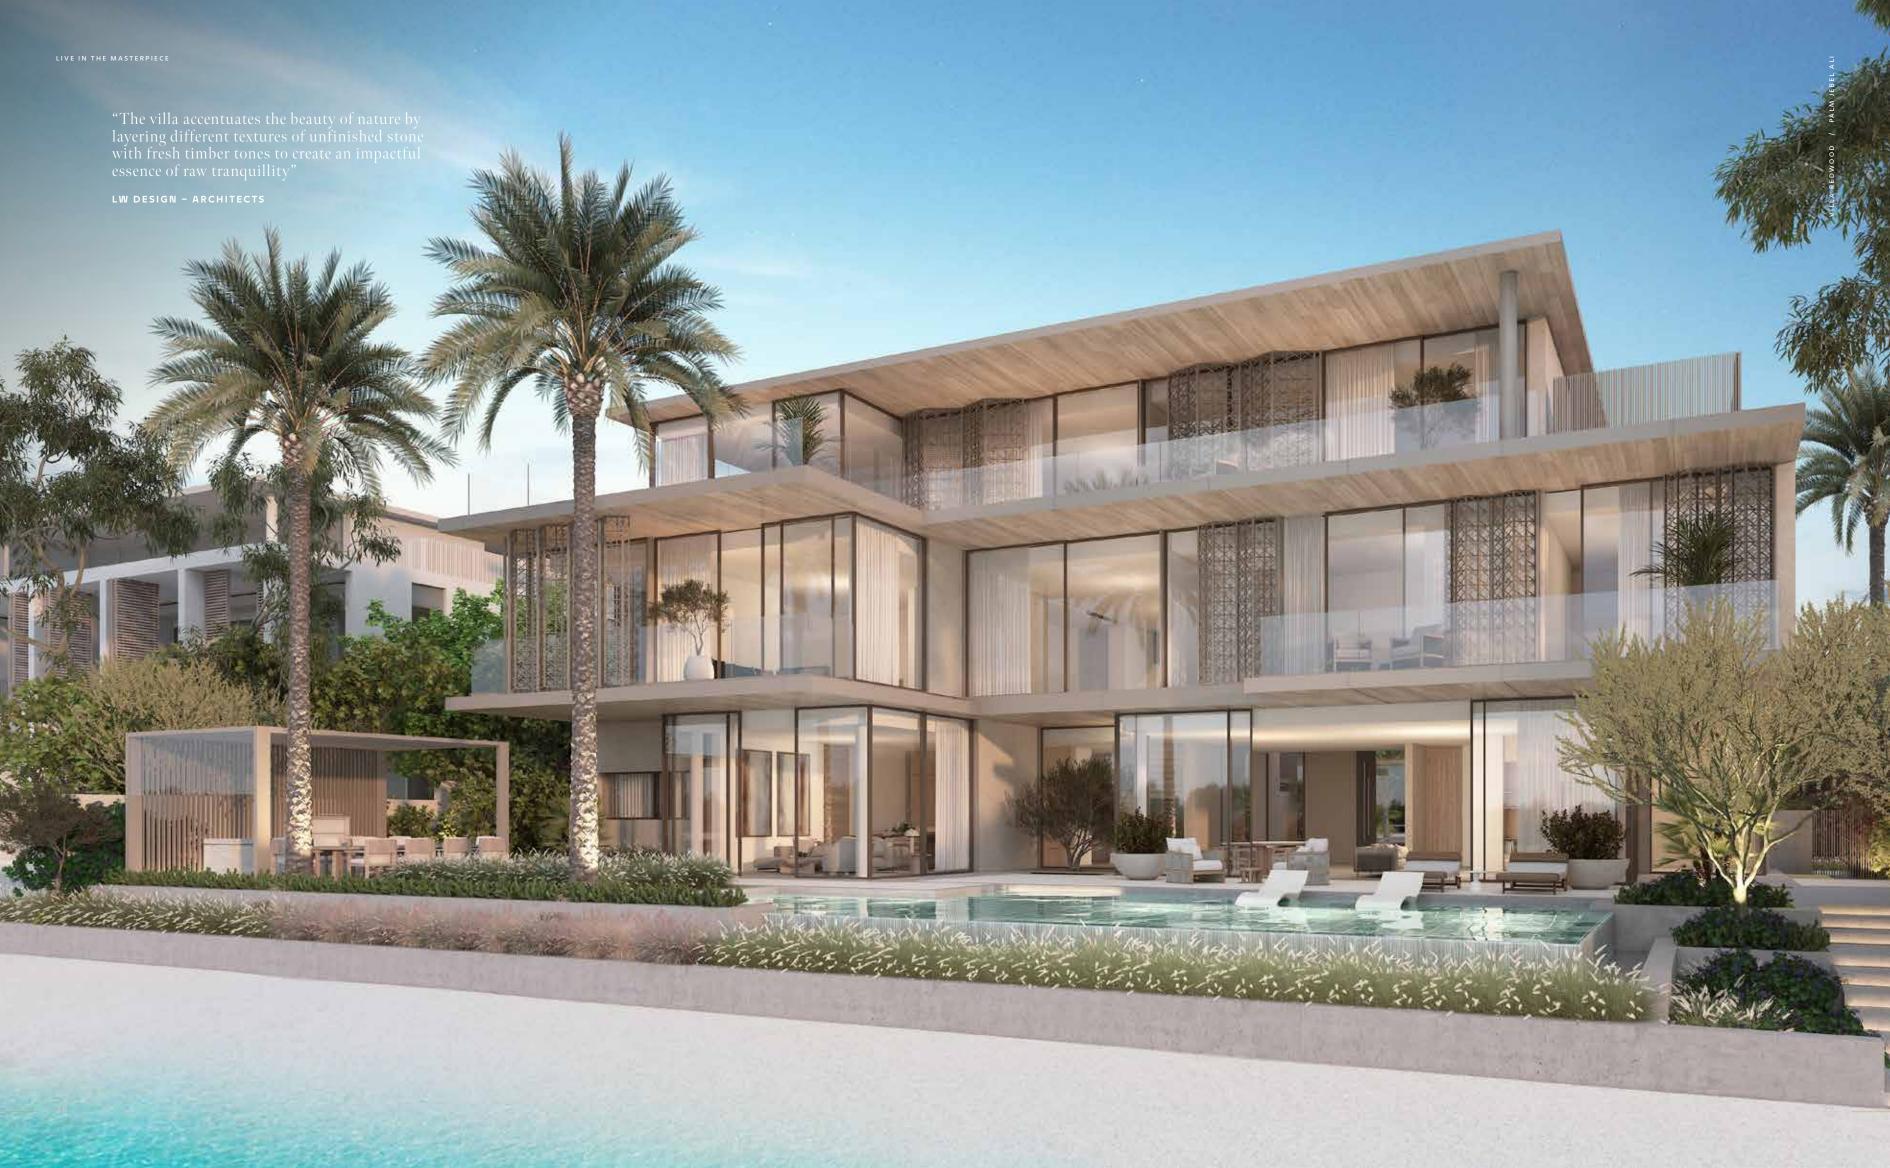

## REDWOOD

Seven-Bedroom Property

"A nature-inspired villa, layering earthy tones and textures to create a warm and inviting home."

LW DESIGN - ARCHITECT

\_\_\_\_\_ VILLA REDWOOD

# A NATURAL SEASIDE HAVEN

THE FAÇADE OF THIS VILLA INCLUDES INTRICATE ARABESQUE SCREENS FOR ENHANCED SHADE AND PRIVACY.

Surround yourself with nature and feel its calming, restorative effects. Dream of walking through a vibrant, natural forest filled with flourishing, fragrant flora as you explore this beautiful, nature-inspired home. Relax and reconnect with the great outdoors as you delight in sumptuous, spacious rooms which extend outwards towards the sea. Quality time spent in this spectacular home will brighten your mood and lifestyle with its peaceful atmosphere of total tranquillity.

As you step inside the dramatic foyer, enjoy the calming sense of space and air. Impressive water views and delicate natural light will greet you at all times of the day.

Soft shades, warm materials, and the finest luxury finishes come together to create a naturally peaceful atmosphere.

#### AN IDYLLIC AMBIANCE.

In this spectacular villa, the formal and family areas have been thoughtfully separated to increase privacy and to effortlessly accommodate all of your needs. Relax, unwind, and feel the uplifting effects of this beachfront setting as you spend time relaxing in the peace and tranquillity of your home. The house features dual staircases, with the primary grand staircase directly accessing the family areas and a second, discreet staircase with direct connectivity between service areas.