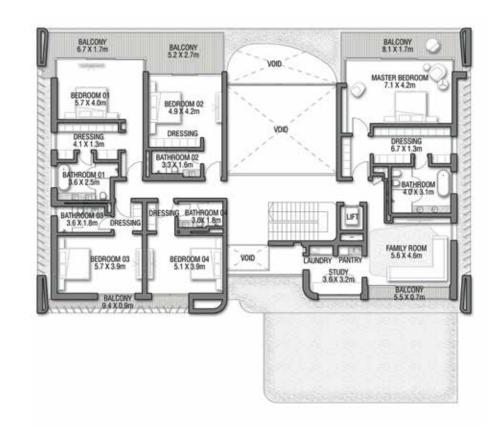

GROUND FLOOR

SECOND FLOOR

FIRST FLOOR

VILLA

## C O R A L L I V I N G

Coral Villas Collection

G + 2

#### 7 BEDROOMS + FORMAL AND FAMILY LOUNGES + OFFICE + ROOF LOUNGE AND TERRACE

| FLOOR TYPE                       | SQ. M.   | SQ. FT.   |
|----------------------------------|----------|-----------|
| Ground Floor                     | 421.51   | 4,537.10  |
| Balcony / Terrace / Porch-GF     | 7.24     | 77.93     |
| First Floor Area                 | 328.33   | 3,534.11  |
| Balcony / Terrace – First Floor  | 26.35    | 283.63    |
| Second Floor Area                | 138.29   | 1,488.54  |
| Balcony / Terrace – Second Floor | 35.84    | 385.78    |
| Garage – Covered                 | 85.00    | 914.93    |
| TOTAL BUILT-UP AREA              | 1,042.56 | 11,222.02 |
| Garage with Pergola              | 0.0      | 0.0       |
| TOTAL AREA                       | 1,042.56 | 11,222.02 |