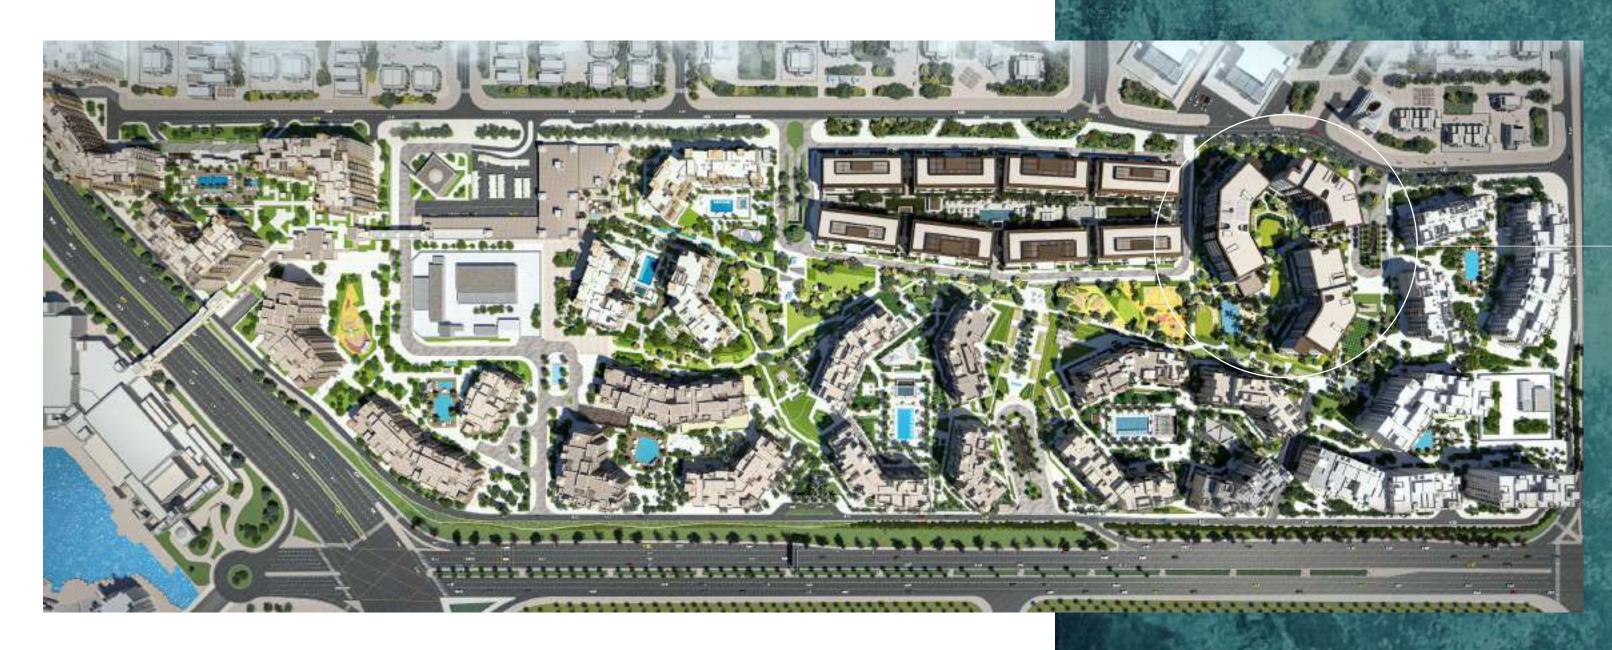

acter to the community with the inclusion of popular facilities and amenities for all ages.



#### FITNESS CENTRES



PLAY AREAS



SPORTS PARK



SWIMMING POOLS

#### LIVE EXTRAORDINARY WITH THE WORLD AT YOUR DOORSTEP

Located 20 minutes from Dubai International Airport, Madinat Jumeirah Living is just a few minutes from Dubai Media City, Dubai Internet City, Palm Jumeirah and Dubai Marina. It is adjacent to Burj Al Arab, Wild Wadi Waterpark<sup>™</sup>, Jumeirah Beach Hotel, major shopping malls, public transport links and schools.

#### BLUEWATERS ISLAND

#### DISTANCE BY CAR:



5 MINUTES Mall of the Emirates



5 MINUTES Souk Madinat Jumeirah



10 MINUTES Bluewaters Island



10 MINUTES Jumeirah Beach Residence



15 MINUTES Dubai Marina



20 MINUTES Dubai International Airport





#### ELARA

MADINAT JUMEIRAH LIVING MASTER PLAN