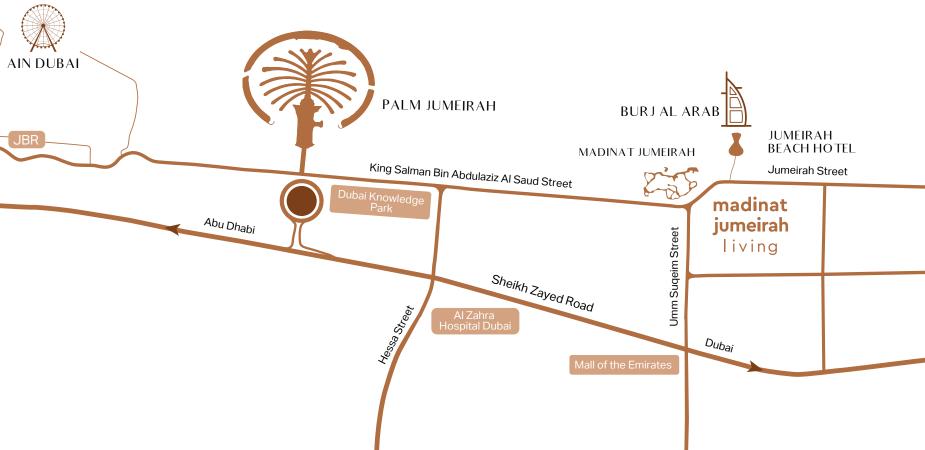

#### LIVE EXTRAORDINARY WITH THE WORLD AT YOUR DOORSTEP

Located 20 minutes from Dubai International Airport, Madinat Jumeirah Living is just a few minutes from Dubai Media City, Dubai Internet City, Palm Jumeirah and Dubai Marina. It is adjacent to Burj Al Arab, Wild Wadi Waterpark<sup>™</sup>, Jumeirah Beach Hotel, major shopping malls, public transport links and schools.

#### DISTANCE BY CAR:

5 MINUTES Mall of the Emirates

5 MINUTES Souk Madinat Jumeirah

10 MINUTES Bluewaters Island

10 MINUTES Jumeirah Beach Residence

15 MINUTES Dubai Marina

20 MINUTES Dubai International Airport