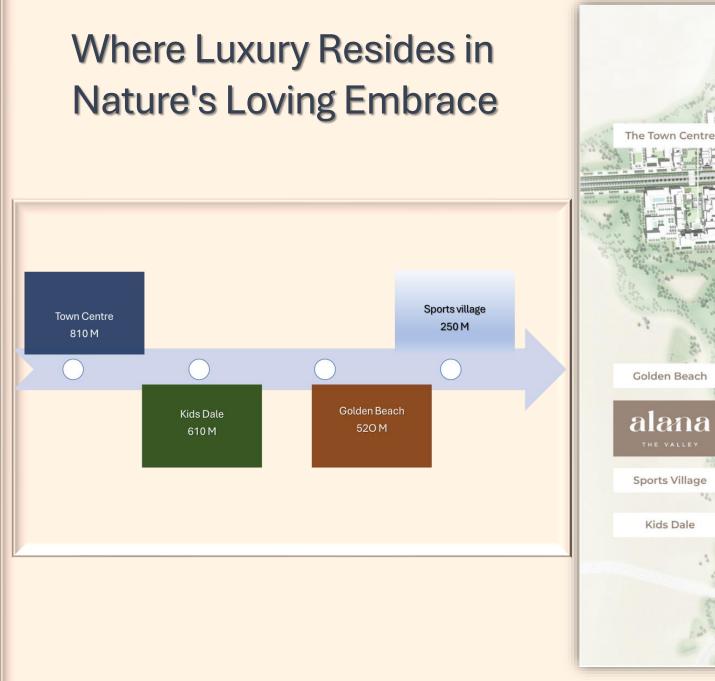

# alana

#### THE VALLEY

EMAAR







PREMIUM WATERFRONT TOWNHOUSES WITH TWO DISTINCT ARCHITECTURAL FACADES

#### SIERRA

Celebrating Elegance - Merging Straight Lines and Graceful Curves, this design embraces warmth and fluidity, mirroring nature's rhythm, & shaping interconnected, boundless spaces."



#### Alana Cluster Map – Waterfront Twin Villa Cluster With Premium Amenities



# THE VALLEY



#### Sustainable Excellence

#### alana THE VALLEY

EMAAR

Visual & Sensory Retreat

### alana

THE VALLEY

EMAAR

#### Waterfront Bliss

#### Floor Plans - 3 BR Twin Villas Avg Area – 3,788 SqFt, Avg Plot Size -3,456 SqFt



- Spacious Layouts
- Separate Formal & Informal Living Room
- Roof Terrace With Family Lounge
- Semi Closed Fully Fitted Kitchens

#### Floor Plans - 4 BR Twin Villas Avg Area –4157 SqFt, Avg Plot Size -