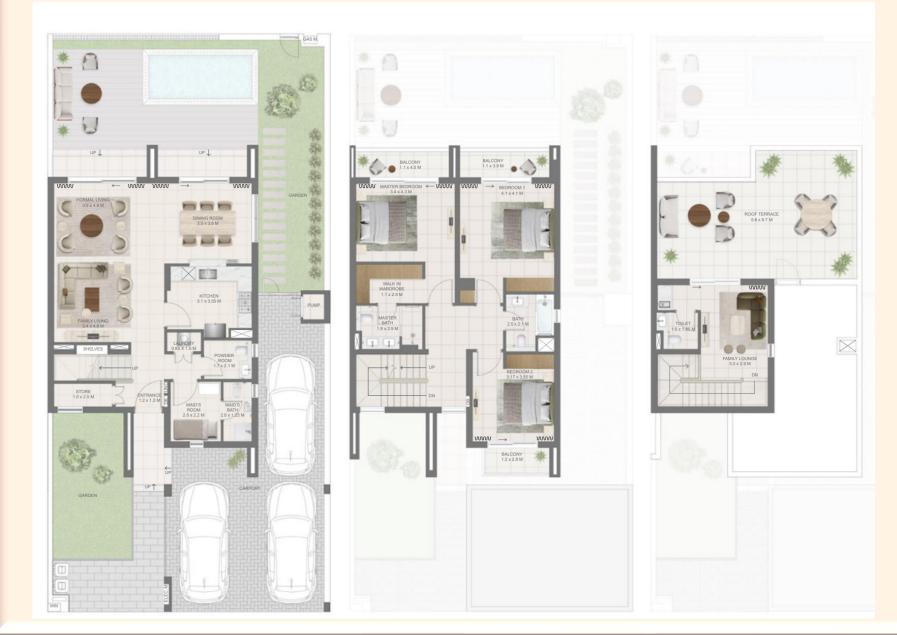

#### Floor Plans - 3 BR Twin Villas Avg Area – 3,788 SqFt, Avg Plot Size -3,456 SqFt

- Spacious Layouts
- Separate Formal & Informal Living Room
- Roof Terrace With Family Lounge
- Semi Closed Fully Fitted Kitchens