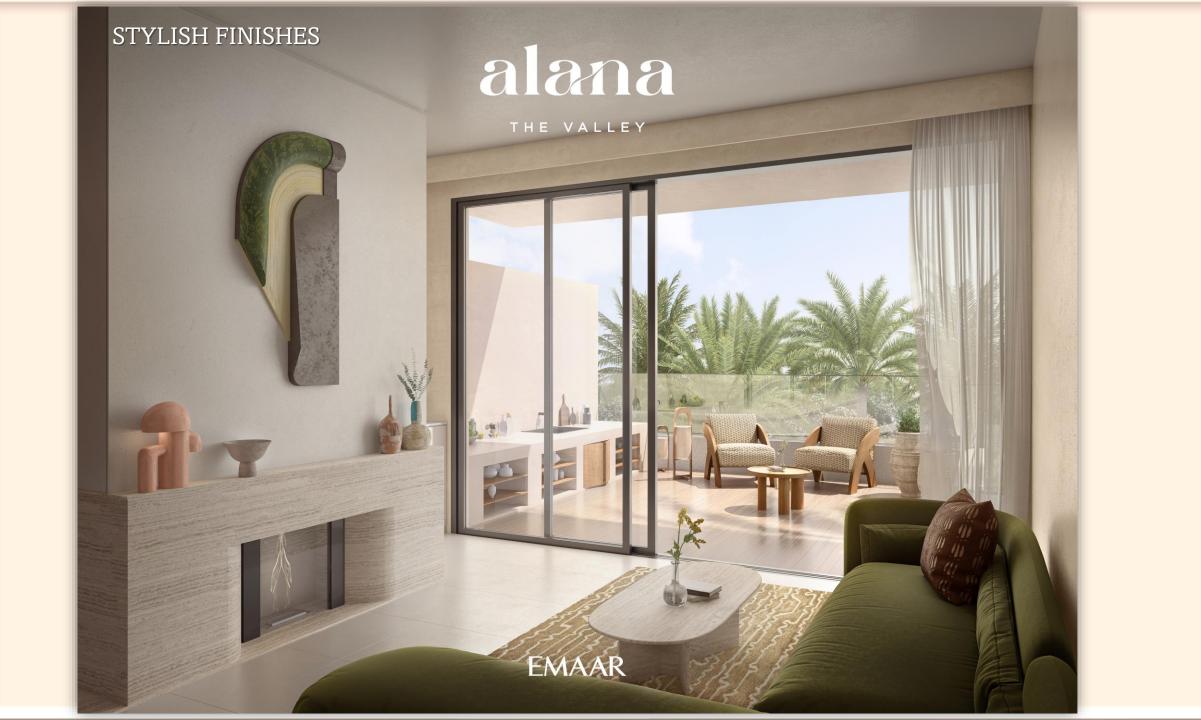

EMAAR

Visual & Sensory Retreat

### alana

THE VALLEY

EMAAR

#### Waterfront Bliss

#### Floor Plans - 3 BR Twin Villas Avg Area – 3,788 SqFt, Avg Plot Size -3,456 SqFt



- Spacious Layouts
- Separate Formal & Informal Living Room
- Roof Terrace With Family Lounge
- Semi Closed Fully Fitted Kitchens

#### Floor Plans - 4 BR Twin Villas Avg Area –4157 SqFt, Avg Plot Size - 4147 SqFt



- o Spacious Layouts
- Separate Formal & Informal Living Room
- Roof Terrace With Family Lounge
- Semi Closed Fully Fitted Kitchens

#### Floor Plans - 5 BR Twin Villas

Avg Area – 4,859 SqFt, Avg Plot Size - 5,096 SqFt



- Spacious Layouts
- Separate Formal & Informal Living Room
- Roof Terrace With Family Lounge
- Semi Closed Fully Fitted Kitchens



#### URBAN SOPHISTICATION

# alana THE VAREY

EMAAR



alana

THE VALLEY

#### PAYMENT PLAN

| Instalment                   | Payment % | Due Date |
|------------------------------|-----------|----------|
| Down payment                 | 10%       | Oct-23   |
| 2nd Instalment               | 10%       | Dec-23   |
| 3rd Instalment               | 10%       | Apr-24   |
| 4th Instalment               | 10%       | Aug-24   |
| 20% Construction Completion  | 15%       | Apr-25   |
| 40% Construction Completion  | 15%       | Oct-25   |
| 60% Construction Completion  | 10%       | Mar-26   |
| 80% Construction Completion  | 10%       | Sep-26   |
| 100% Construction Completion | 10%       | May-27   |

Handover Date – May 2027