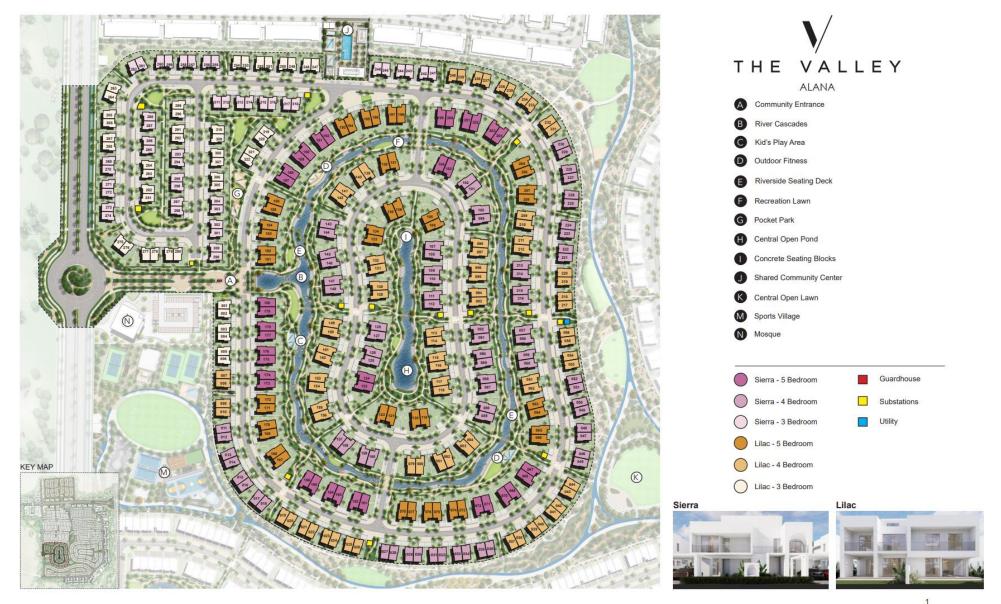

#### Alana Cluster Map – Waterfront Twin Villa Cluster With Premium Amenities

#### SIERRA

Celebrating Elegance - Merging Straight Lines and Graceful Curves, this design embraces warmth and fluidity, mirroring nature's rhythm, & shaping interconnected, boundless spaces."