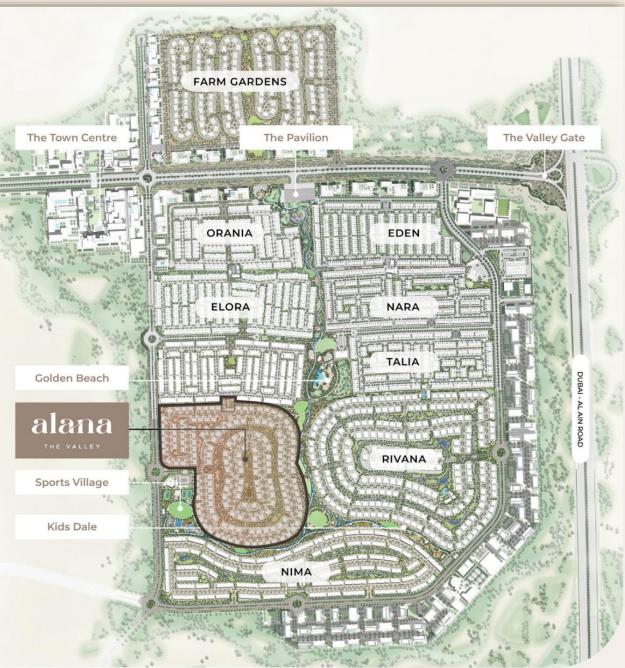

# alana

#### THE VALLEY

EMAAR







PREMIUM WATERFRONT TOWNHOUSES WITH TWO DISTINCT ARCHITECTURAL FACADES

#### SIERRA

Celebrating Elegance - Merging Straight Lines and Graceful Curves, this design embraces warmth and fluidity, mirroring nature's rhythm, & shaping interconnected, boundless spaces."



#### Alana Cluster Map – Waterfront Twin Villa Cluster With Premium Amenities



# THE VALLEY



#### Sustainable Excellence

#### alana THE VALLEY

EMAAR

Visual & Sensory Retreat

### alana

THE VALLEY

EMAAR

#### Waterfront Bliss

#### Floor Plans - 3 BR Twin Villas Avg Area – 3,788 SqFt, Avg Plot Size -3,456 SqFt



- Spacious Layouts
- Separate Formal & Informal Living Room
- Roof Terrace With Family Lounge
- Semi Closed Fully Fitted Kitchens

#### Floor Plans - 4 BR Twin Villas Avg Area –4157 SqFt, Avg Plot Size - 4