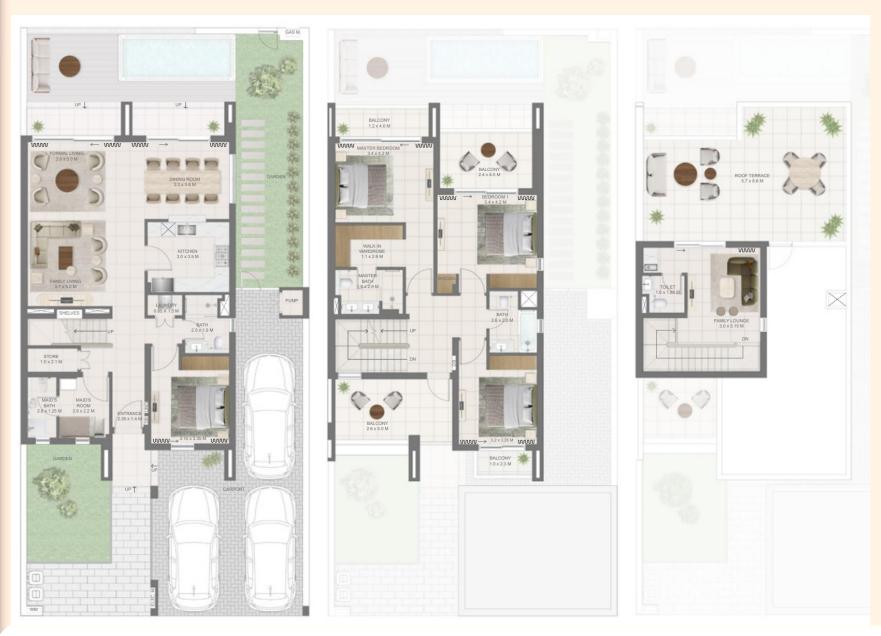

#### Floor Plans - 4 BR Twin Villas Avg Area –4157 SqFt, Avg Plot Size - 4147 SqFt

- o Spacious Layouts
- Separate Formal & Informal Living Room
- Roof Terrace With Family Lounge
- Semi Closed Fully Fitted Kitchens