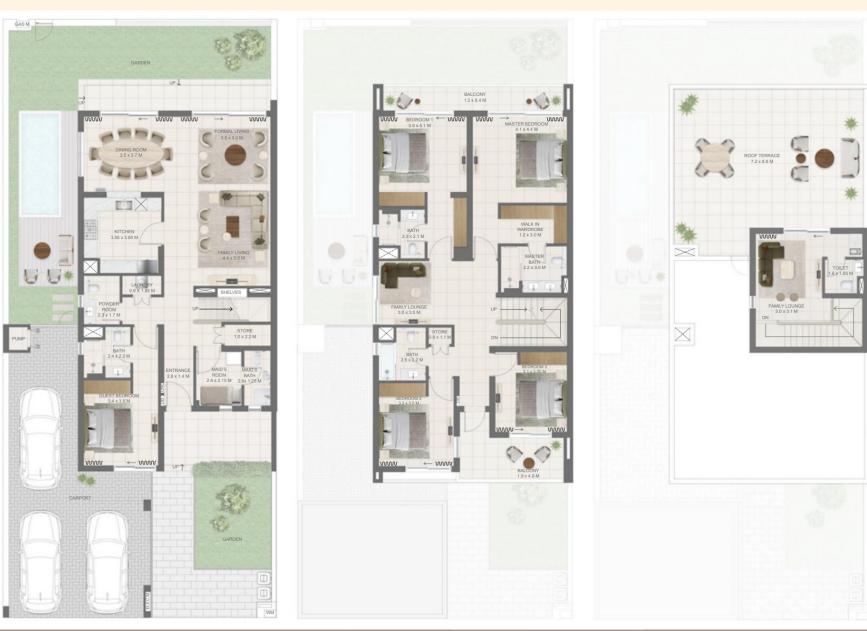

#### Floor Plans - 5 BR Twin Villas

Avg Area – 4,859 SqFt, Avg Plot Size - 5,096 SqFt

- Spacious Layouts
- Separate Formal & Informal Living Room
- Roof Terrace With Family Lounge
- Semi Closed Fully Fitted Kitchens