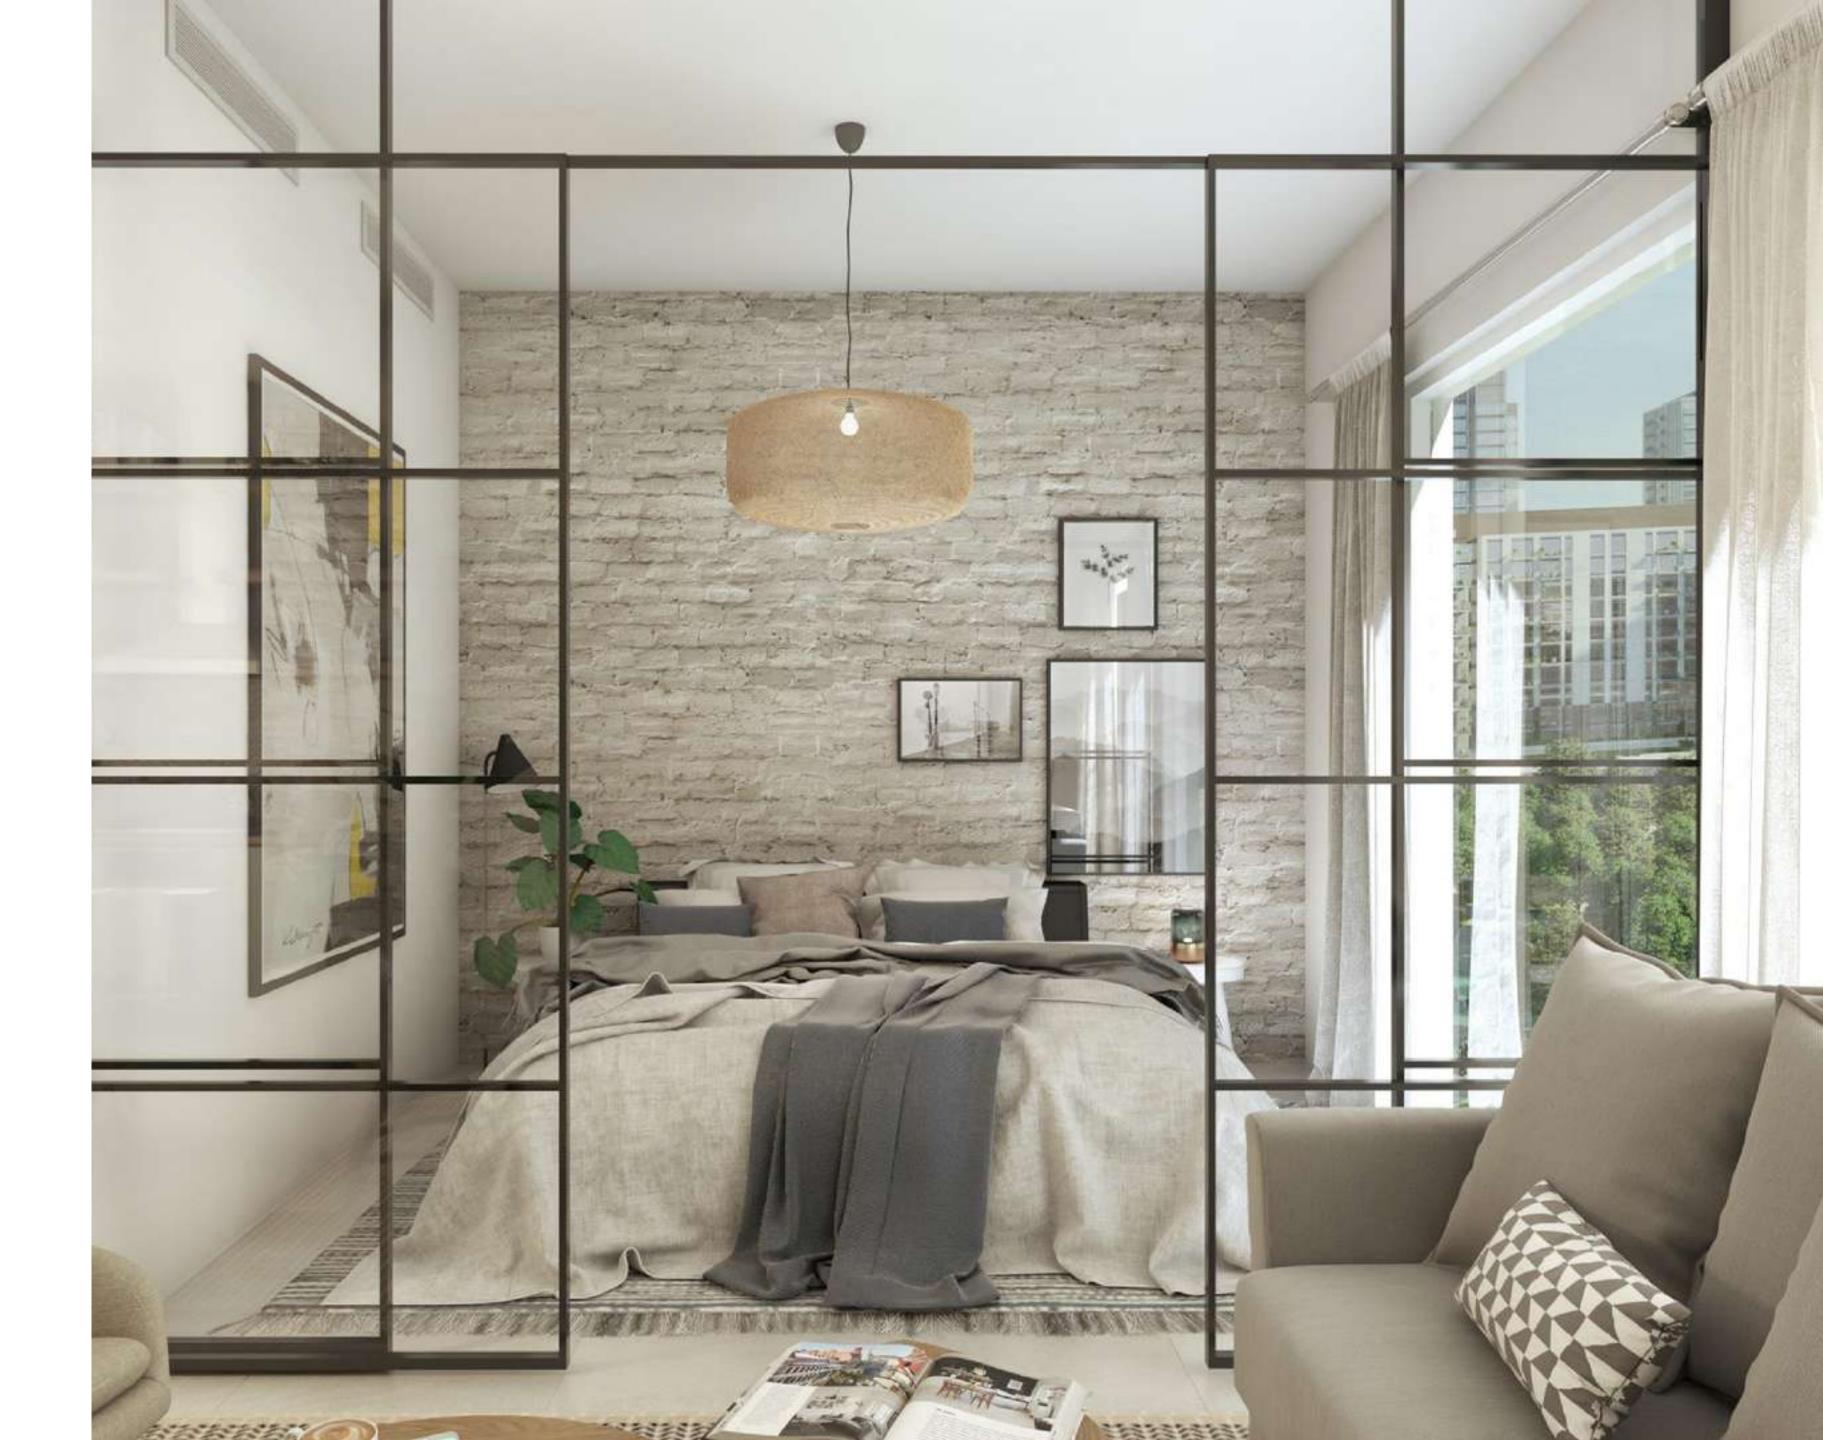

SOCIO

Enjoy an entire ground floor as your lounge, relax in the pool, work out at the sports facilities, experience retail and dining shops, unwind at the library or relish your favourite movies in the cinema room.

SOCIO

All bedrooms open onto the living rooms for a larger and spacious feel. This offers the user's flexibility in their living setting. Each apartment unit comes with a balcony. There are 1 bedroom and 2 bedroom units available, with the sizes being 42 sq. metres and 65 sq. metres.