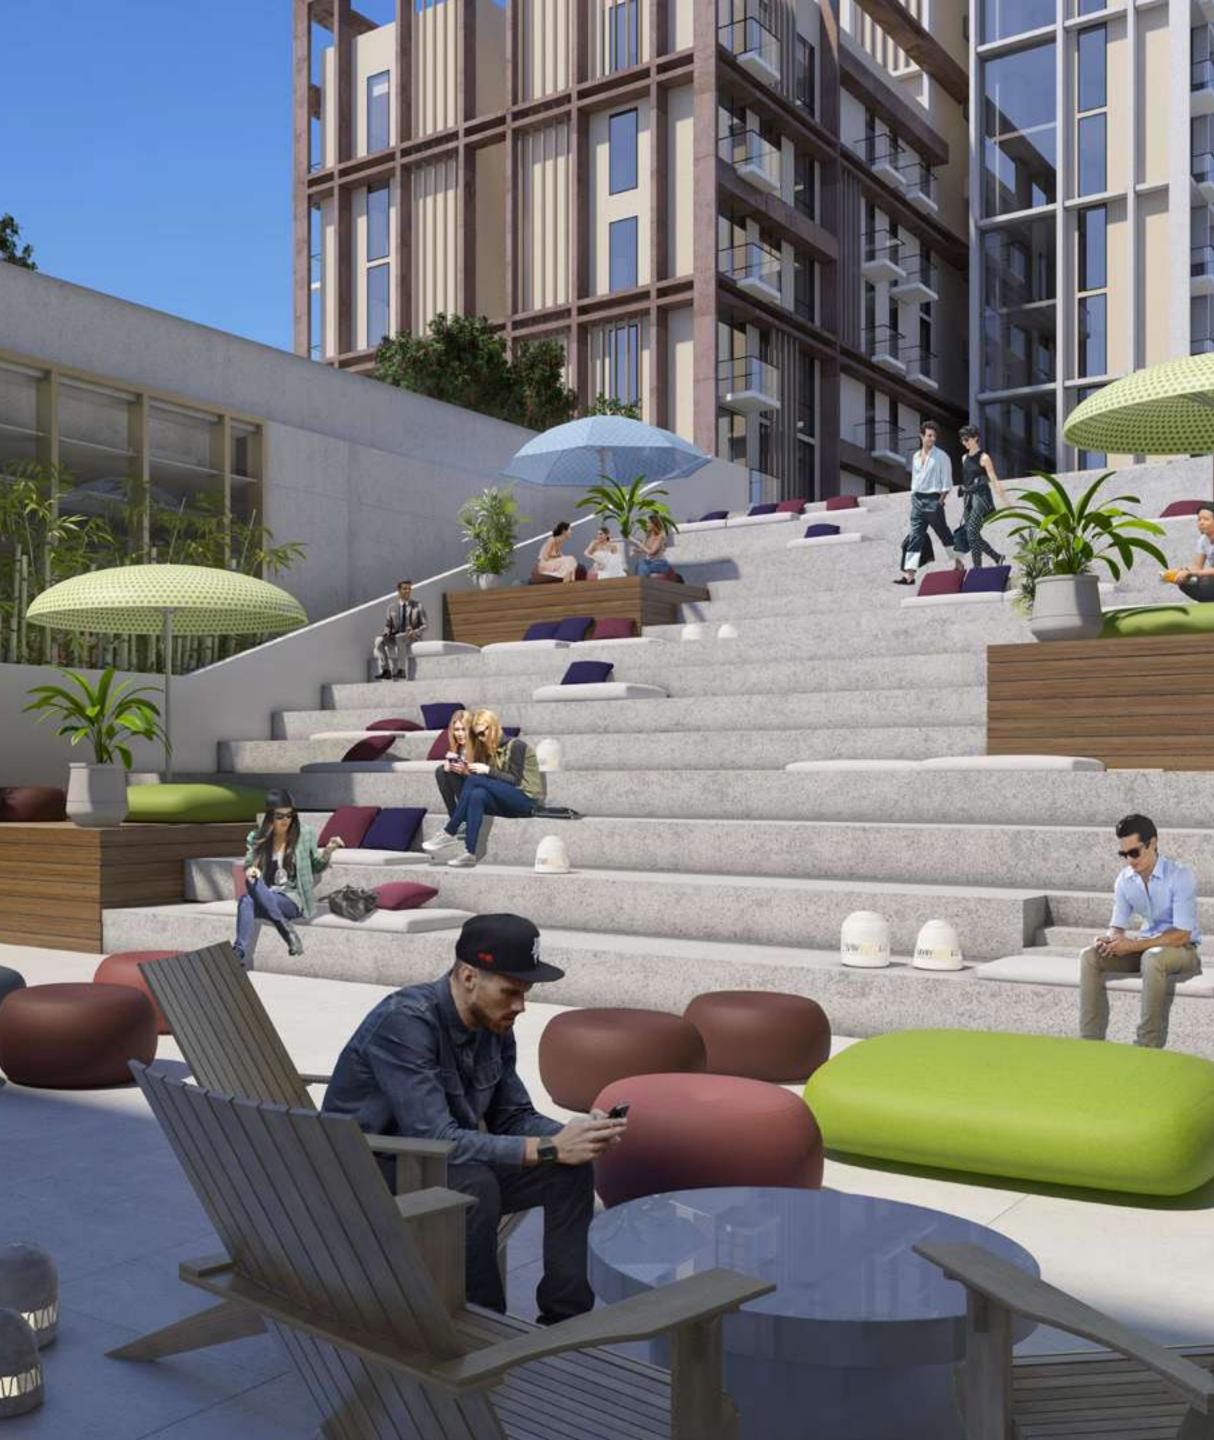

SOCIO

Enjoy an entire ground floor as your lounge, relax in the pool, work out at the sports facilities, experience retail and dining shops, unwind at the library or relish your favourite movies in the cinema room.

Socio boasts bright, serene, creative yet implicitly functional spaces in the all-natural surroundings of Dubai Hills Estate.

Enjoy a homely environment that actively supports life with purpose and intention. Be part of hip and collaborative environment that enhances your social circle, your knowledge, and your respite.