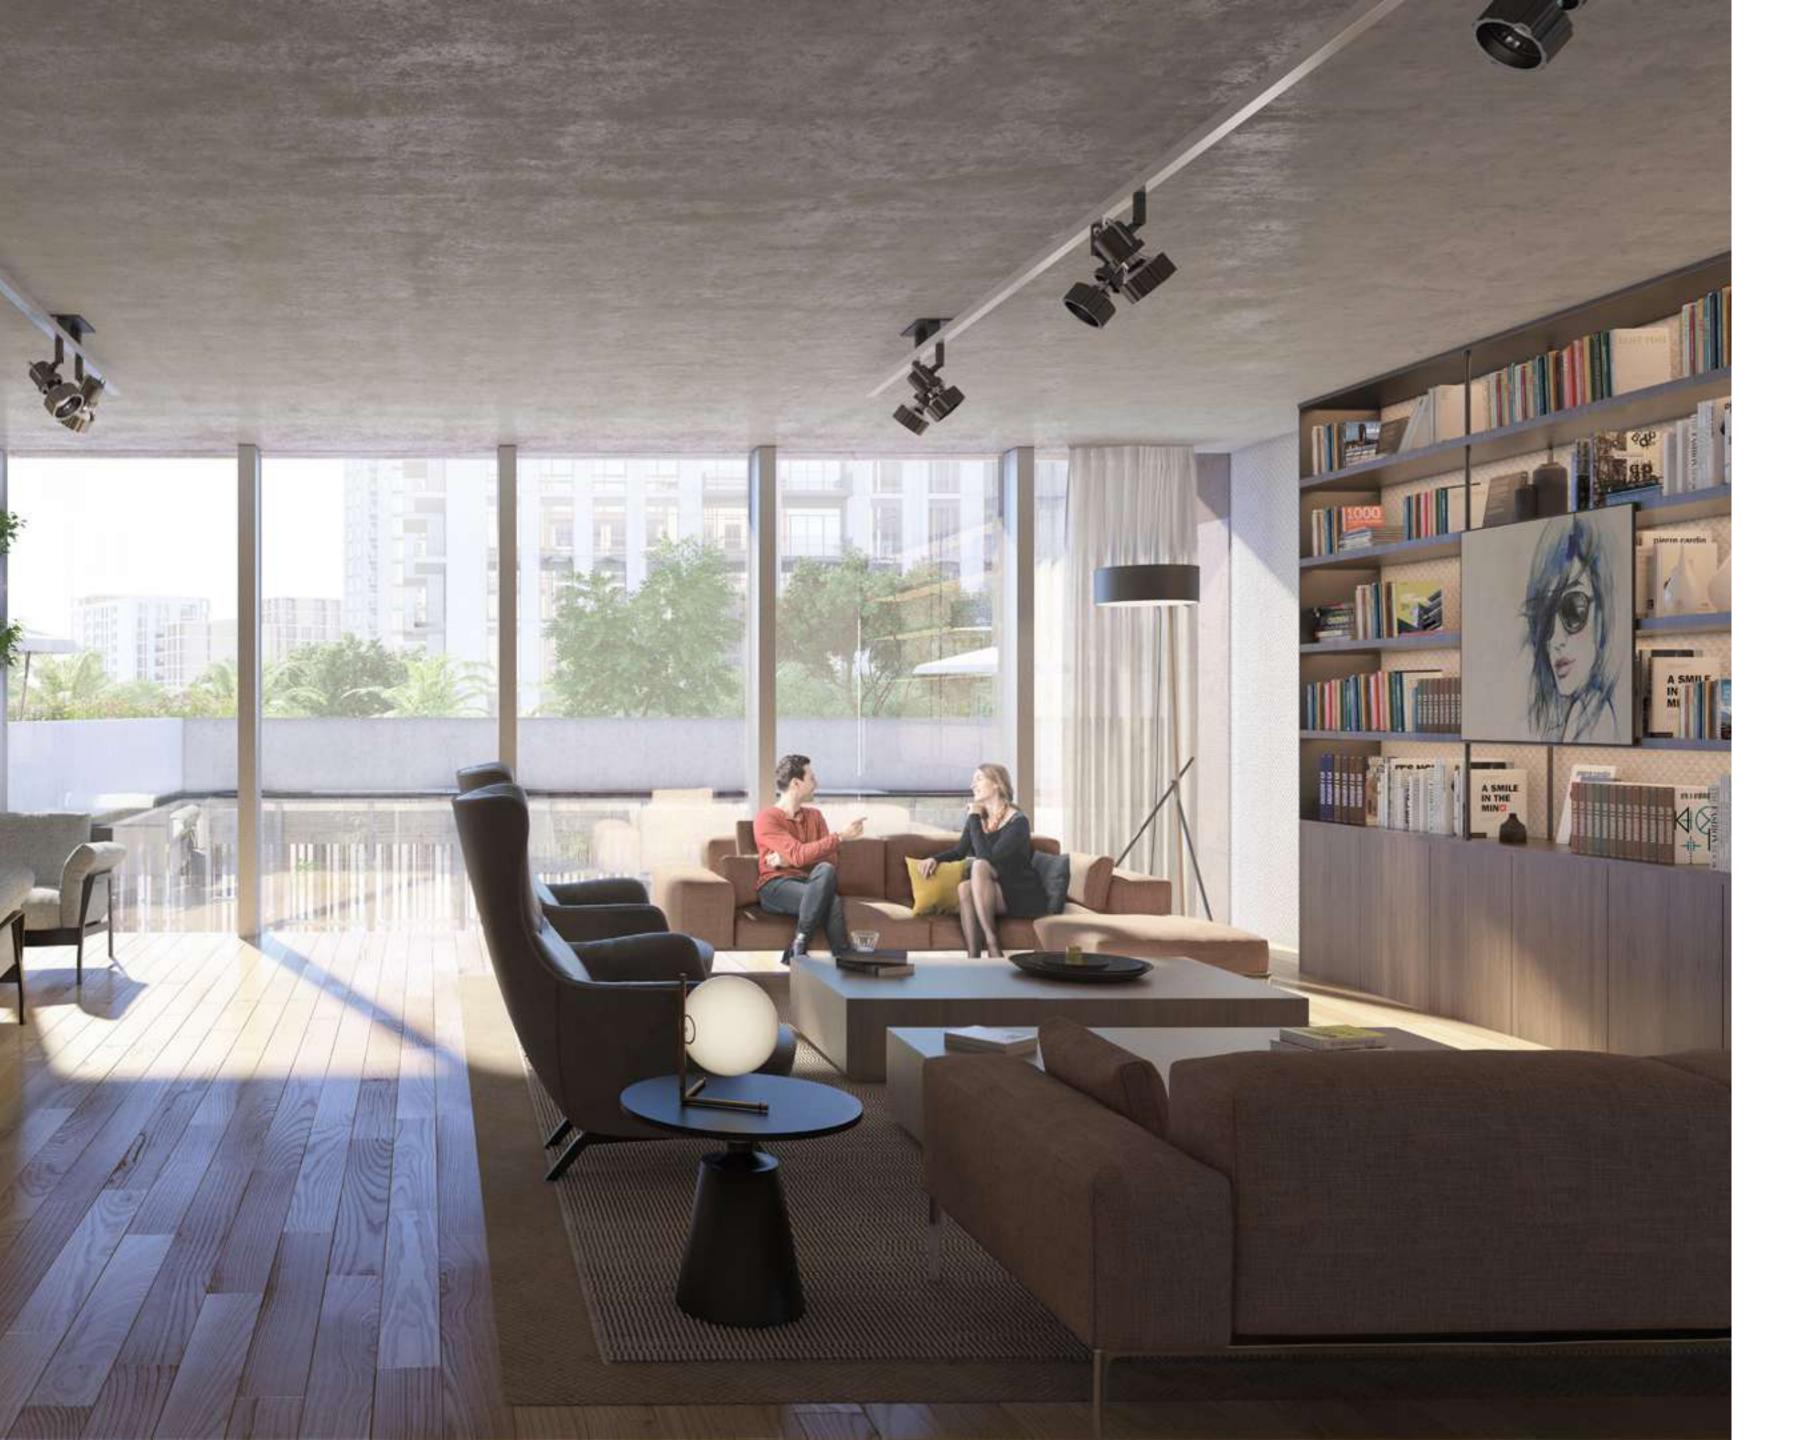

SOCIO

All bedrooms open onto the living rooms for a larger and spacious feel. This offers the user's flexibility in their living setting. Each apartment unit comes with a balcony. There are 1 bedroom and 2 bedroom units available, with the sizes being 42 sq. metres and 65 sq. metres.