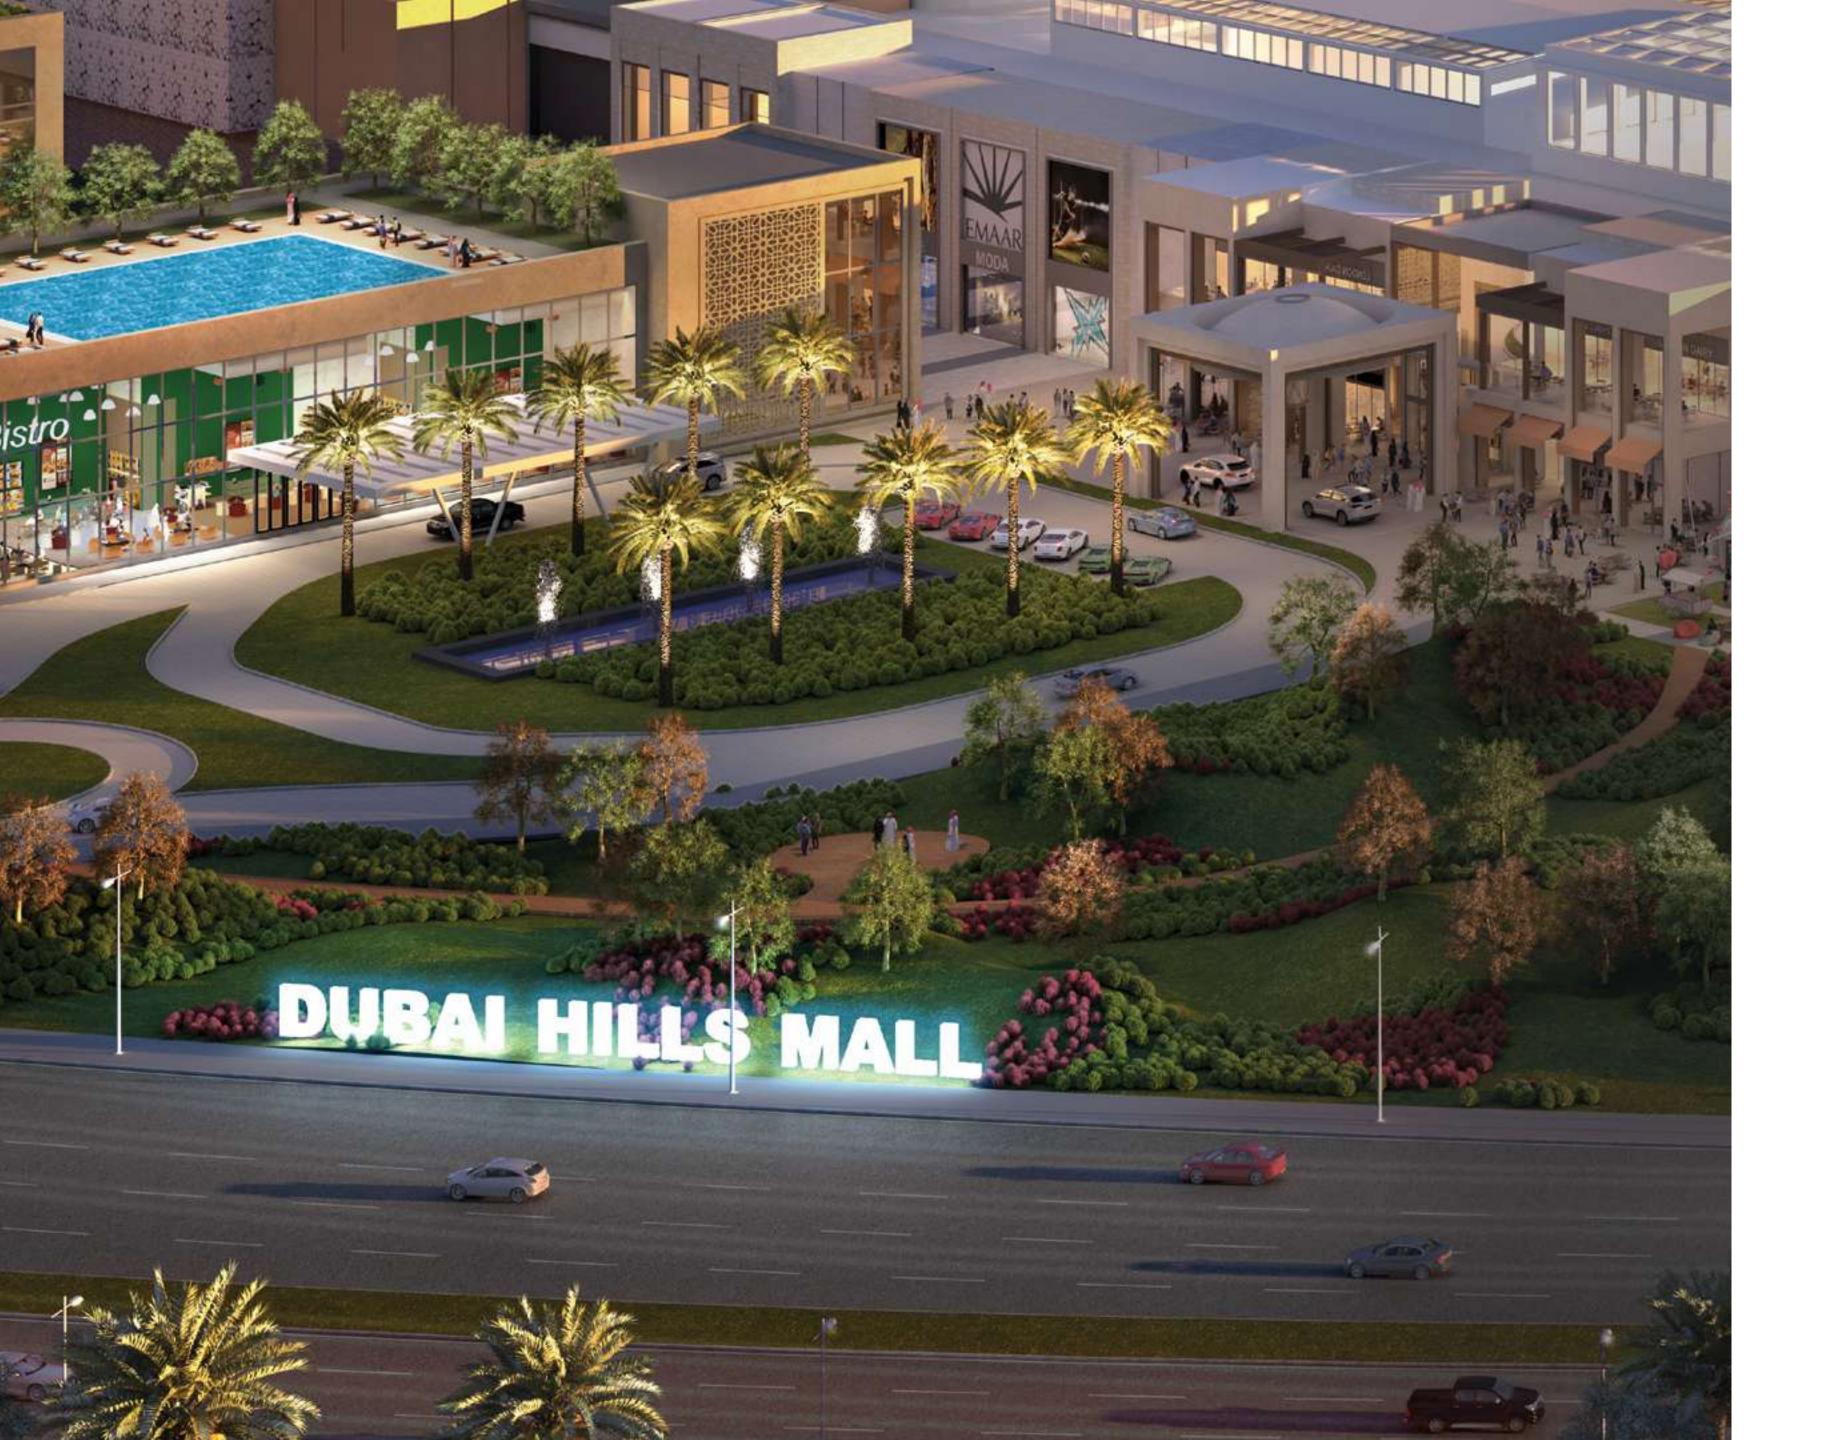

## DUBAI HILLS ESTATE

Dubai Hills Estate is a collection of elegantly designed neighbourhoods where residents and visitors enjoy a balanced lifestyle amongst lush stretches of landscaped parks, gardens and winding walkways. Dubai Hills Estate is located in the heart of 'new Dubai'. The 'city 'within a city' features Dubai Hills Mall, Dubai Hills Park and a buzzing boulevard. Also located in the community are world-class schools, healthcare facilities, recreational areas and mosques. With major roads connecting Dubai Hills Estate to Downtown Dubai, the airport and the other Emirates, the residents of Dubai Hills have easy access to the destination of their choice.

SOCIO

Socio overlooks the buzzing boulevard and is in close proximity to the vibrant Dubai Hills Mall. The large, regional mall features 750 retail and F&B outlets, family entertainment, a cineplex and a hypermarket. The meticulously landscaped Dubai Hills Park will further enrich the lives of all Socio residents.