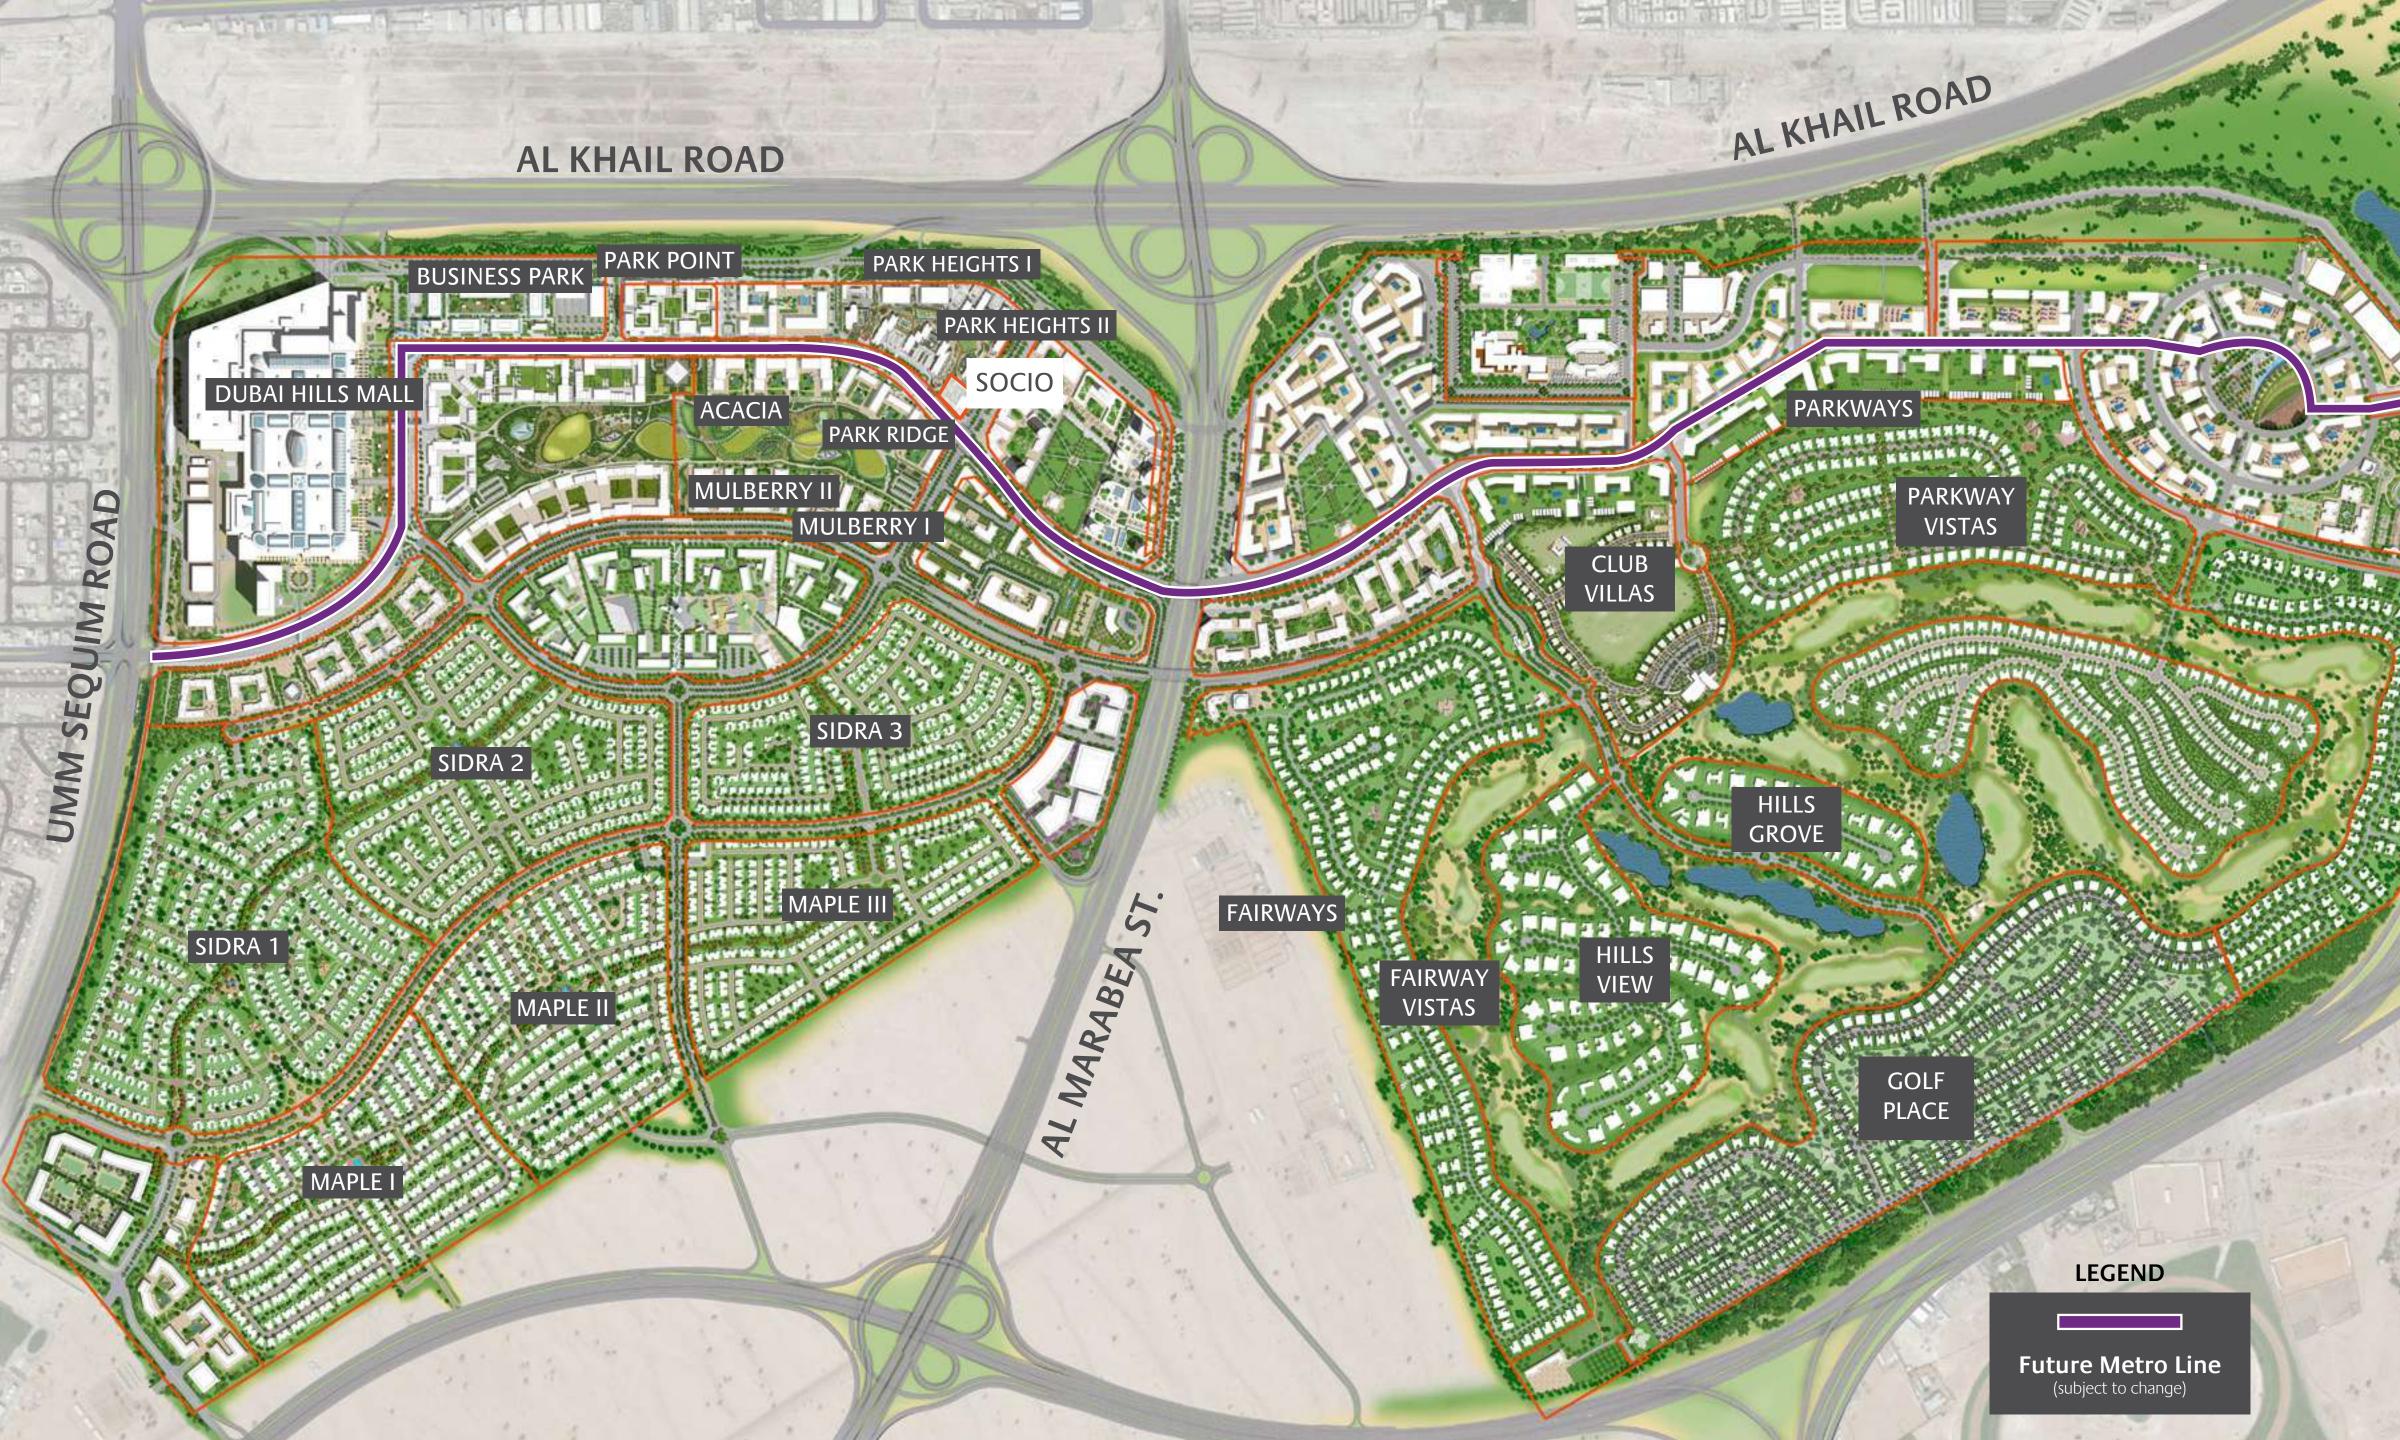

## DUBAI HILLS ESTATE

Dubai Hills Estate is a collection of elegantly designed neighbourhoods where residents and visitors enjoy a balanced lifestyle amongst lush stretches of landscaped parks, gardens and winding walkways. Dubai Hills Estate is located in the heart of 'new Dubai'. The 'city 'within a city' features Dubai Hills Mall, Dubai Hills Park and a buzzing boulevard. Also located in the community are world-class schools, healthcare facilities, recreational areas and mosques. With major roads connecting Dubai Hills Estate to Downtown Dubai, the airport and the other Emirates, the residents of Dubai Hills have easy access to the destination of their choice.

SOCIO

Socio overlooks the buzzing boulevard and is in close proximity to the vibrant Dubai Hills Mall. The large, regional mall features 750 retail and F&B outlets, family entertainment, a cineplex and a hypermarket. The meticulously landscaped Dubai Hills Park will further enrich the lives of all Socio residents.