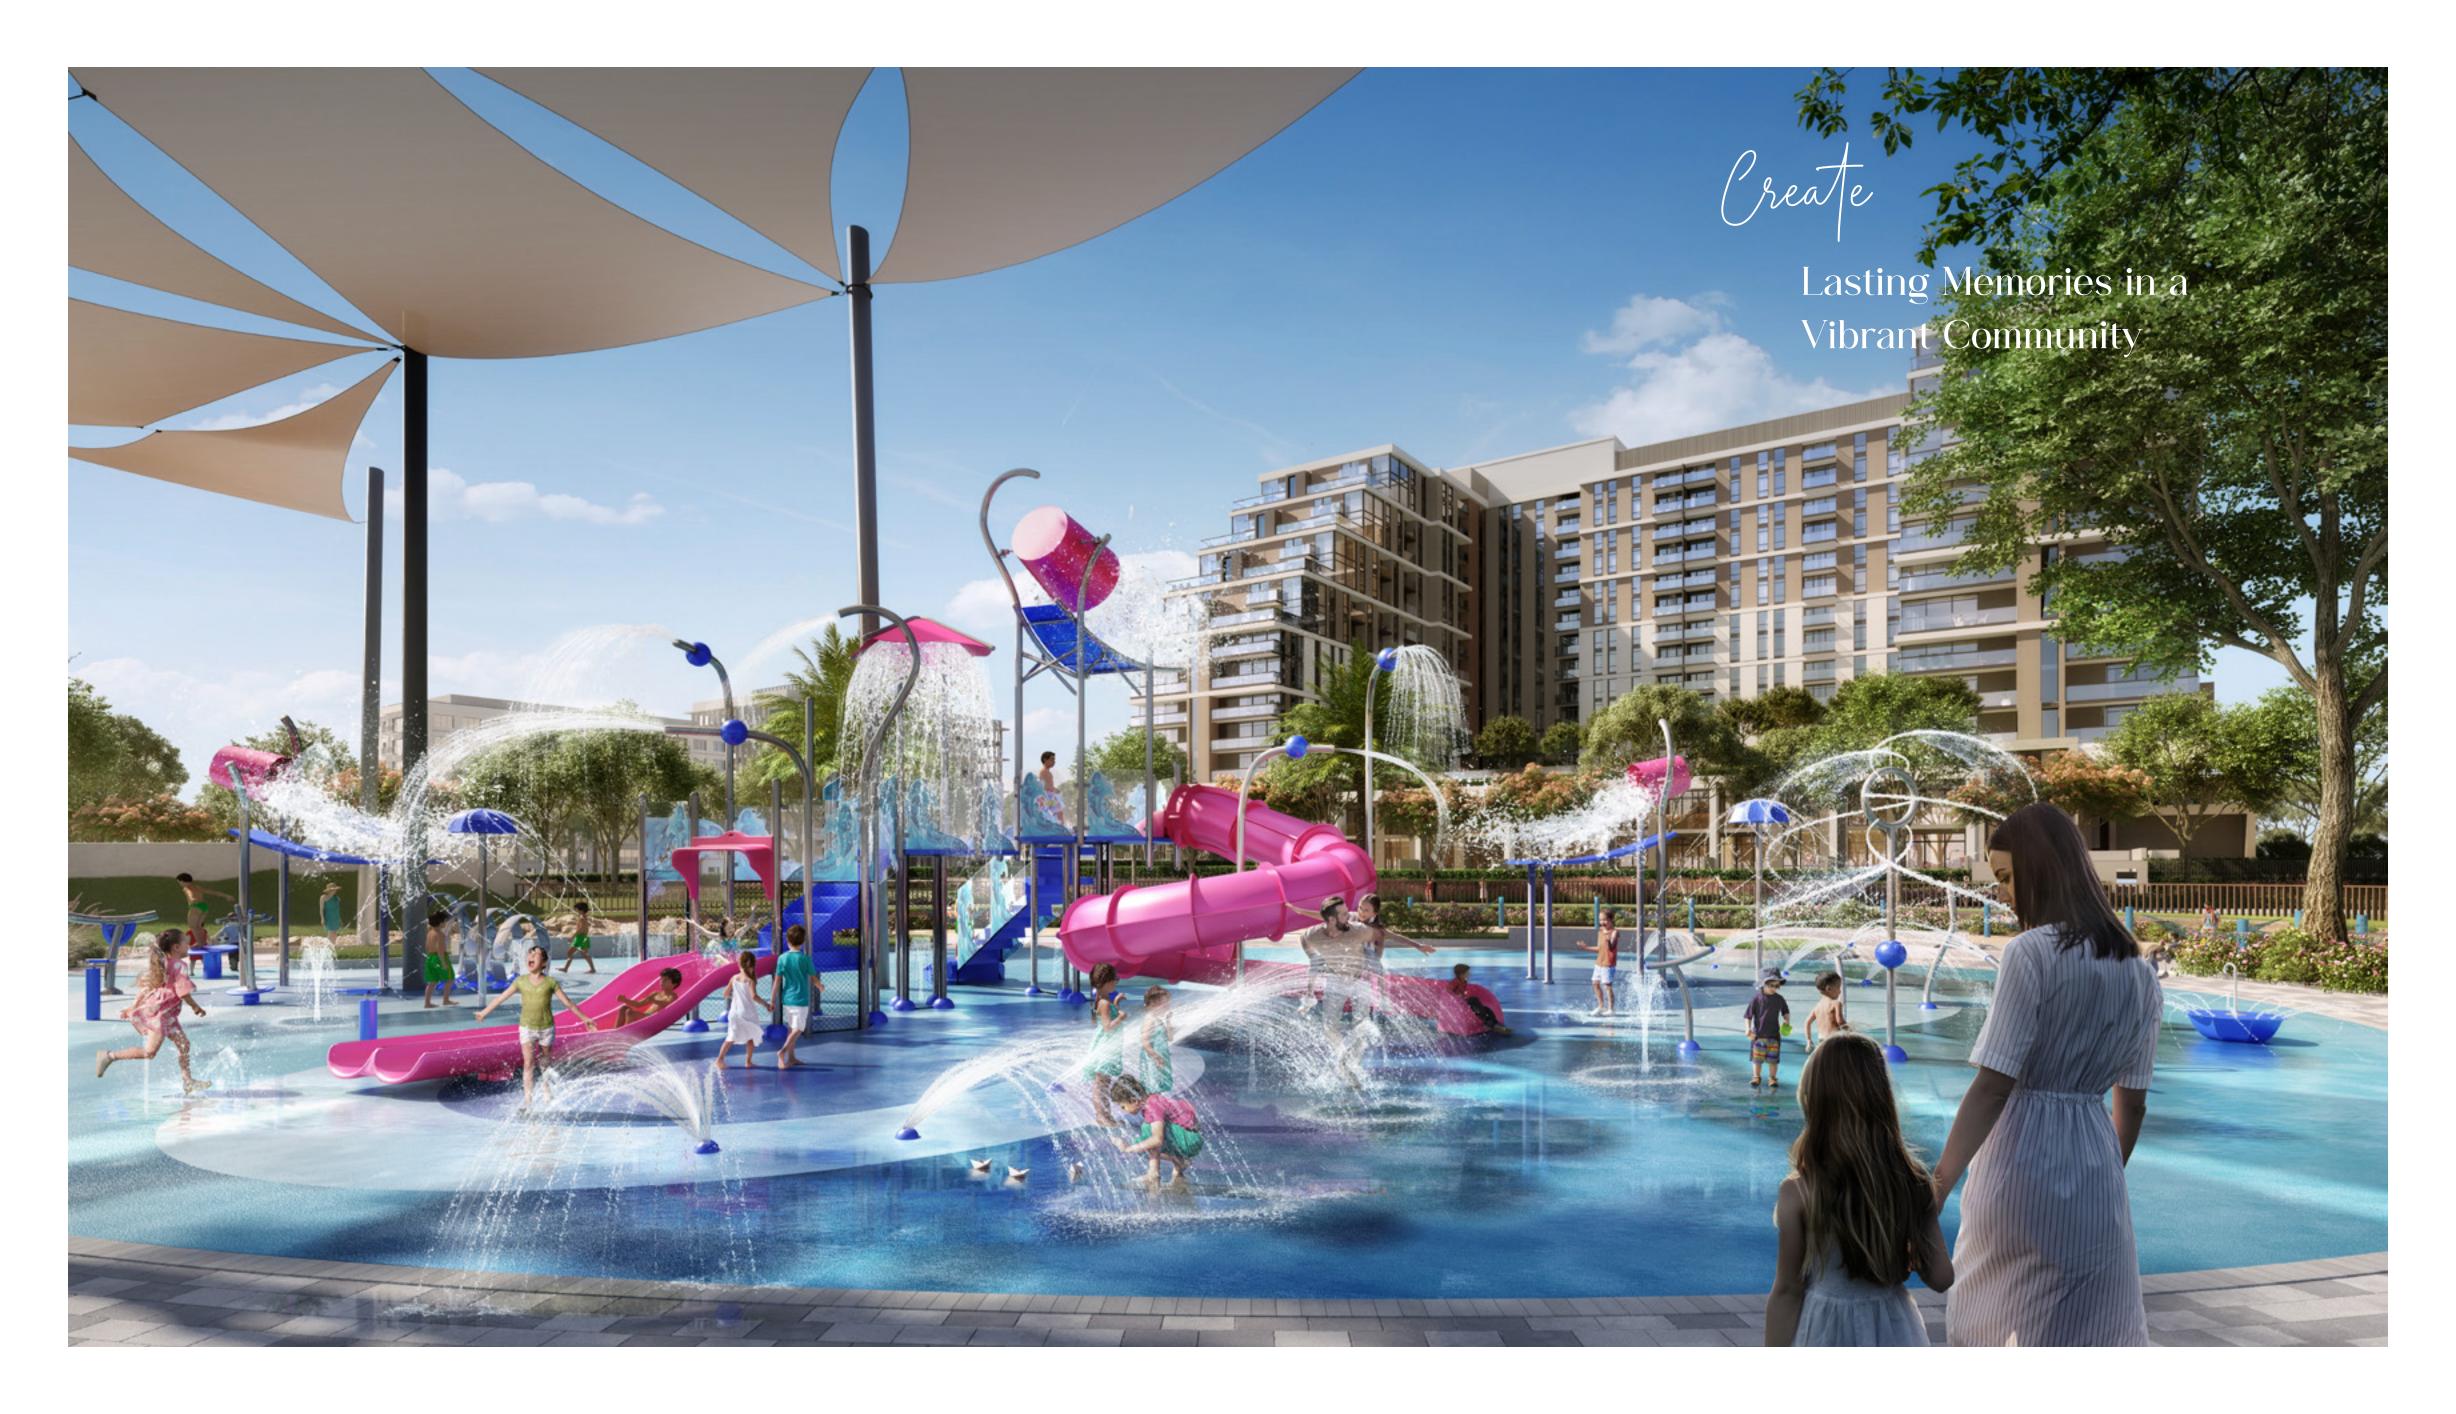

### Exceptional Amenities

Parkside Views

offers an array of exceptional amenities designed to enhance your lifestyle and provide endless opportunities for relaxation and enjoyment. Maintain your fitness goals with state-of-the-art indoor and outdoor gym facilities. Or cool off and take a refreshing dip in the adult pool while your little ones enjoy the kids' pool and the play area, thoughtfully designed to provide a safe and engaging space for children.

Unwind and socialize with neighbours and friends in the inviting communal spaces, where you can indulge in the convenient BBQ area, offering a perfect setting for memorable gatherings.