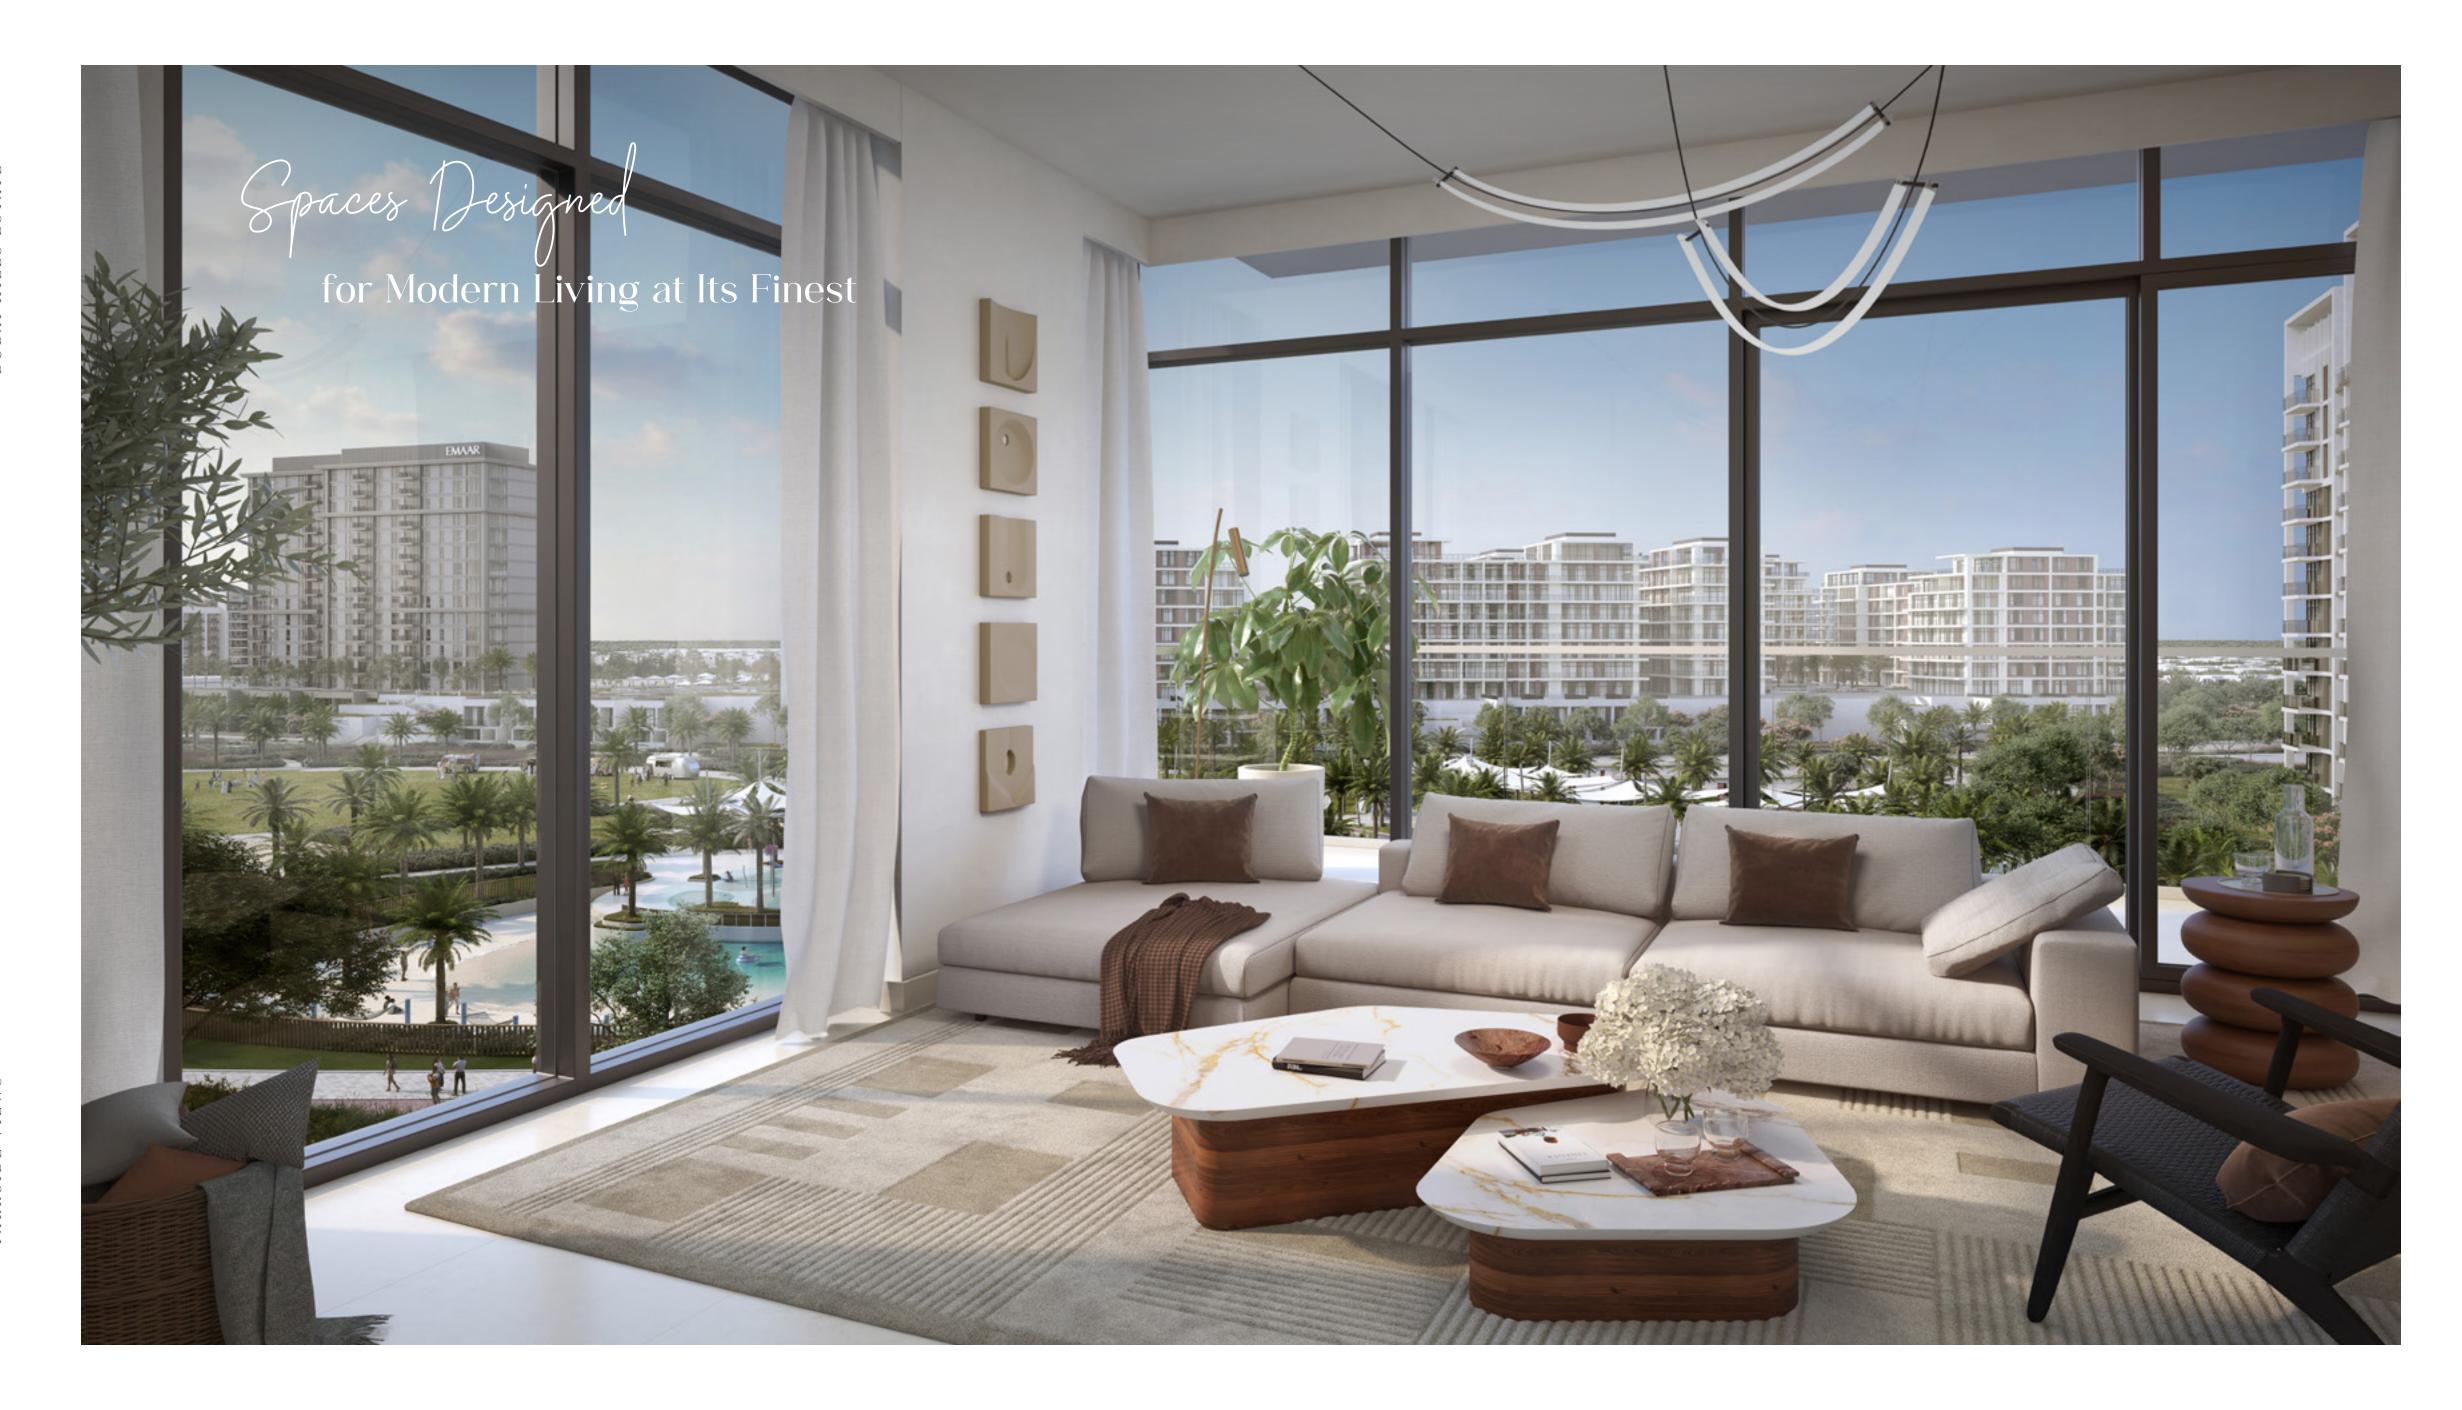

## Serenity in Contemporary Living

Darkside Views

showcases a captivating modern contemporary architectural style, characterized by clean lines and a timeless aesthetic. The thoughtful placement of the building maximizes residents enjoyment of the stunning park views, fostering a harmonious connection with nature.

With comfortable balconies that invite relaxation and offer panoramic vistas, Parkside Views harmonizes aesthetics, functionality, and a profound appreciation for the environment, providing residents with an exceptional living experience.

Floor-to-ceiling windows invite the breathtaking views of the surroundings, bathing the interiors in an abundance of natural light. With an emphasis on harmony between indoor and outdoor living, these homes offer a serene escape while keeping you connected to the beauty of the surrounding landscape.