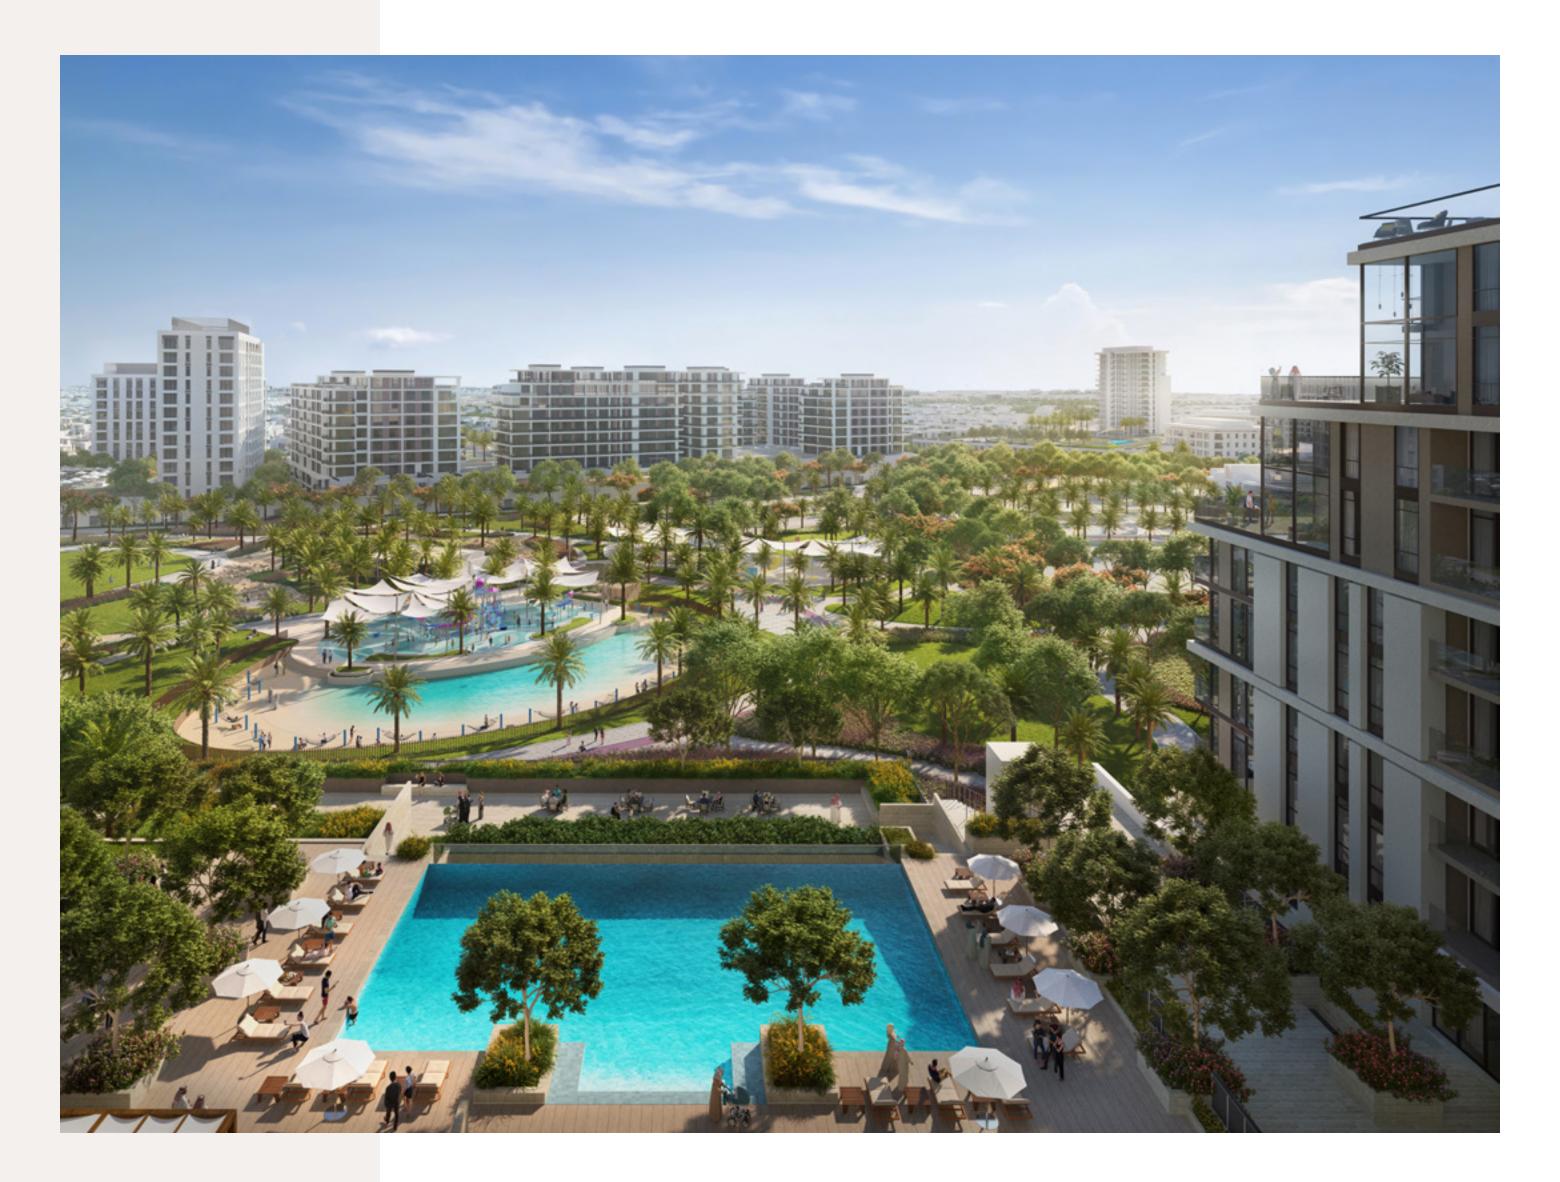

### Exceptional Amenities

Parkside Views

offers an array of exceptional amenities designed to enhance your lifestyle and provide endless opportunities for relaxation and enjoyment. Maintain your fitness goals with state-of-the-art indoor and outdoor gym facilities. Or cool off and take a refreshing dip in the adult pool while your little ones enjoy the kids' pool and the play area, thoughtfully designed to provide a safe and engaging space for children.

Unwind and socialize with neighbours and friends in the inviting communal spaces, where you can indulge in the convenient BBQ area, offering a perfect setting for memorable gatherings.