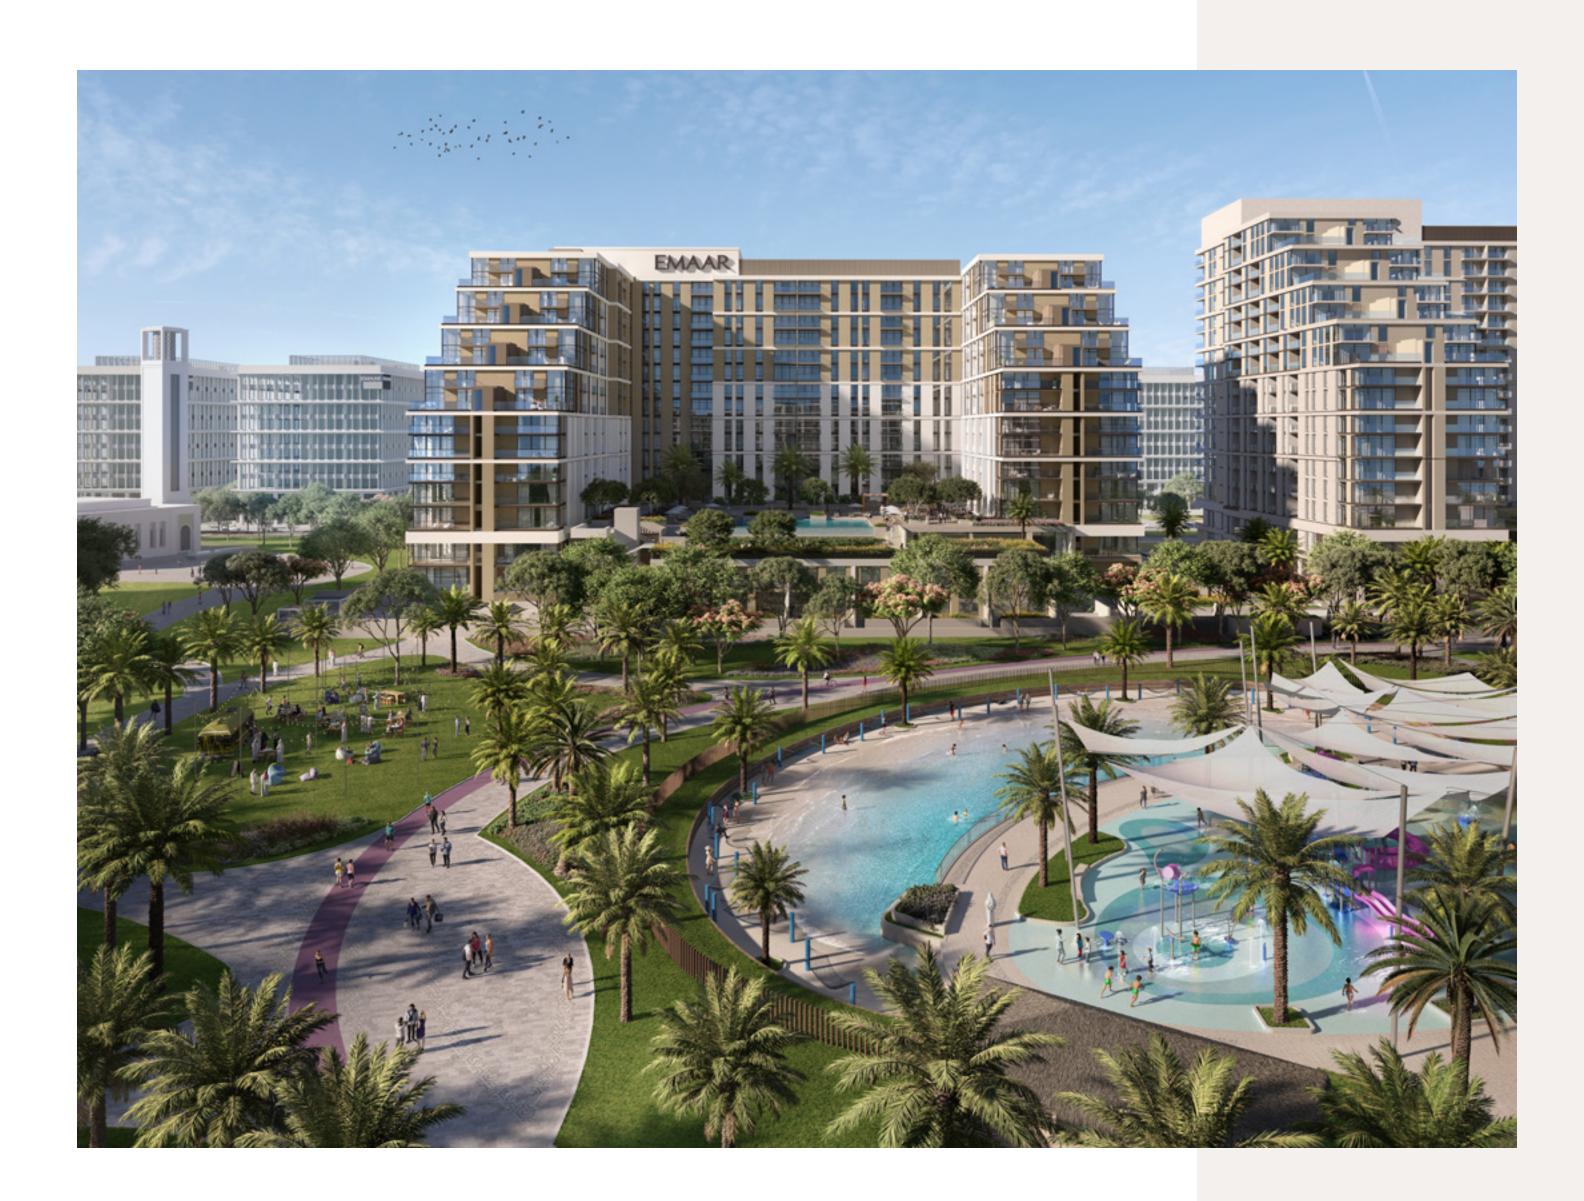

#### Welcome to Parkside Views

A harmonious blend of

well-being and opportunity; where verdant surroundings meet urban living, and a strong sense of community complements the allure of personal space.

Discover our inspiring new collection of thoughtfully designed 1-, 2-, and 3-bedroom apartments, elegant 3-bedroom duplexes, and charming 3-bedroom townhouses, all thoughtfully placed amidst breathtaking landscaping. Set against the backdrop of the iconic Burj Al Arab in the horizon, with views of the Dubai Hills Park's lush greenery and the elegantly landscaped deck, Parkside Views offers you an idyllic sanctuary to call home, a walking distance from the prestigious Dubai Hills Mall.

### Exceptional Amenities

Parkside Views

offers an array of exceptional amenities designed to enhance your lifestyle and provide endless opportunities for relaxation and enjoyment. Maintain your fitness goals with state-of-the-art indoor and outdoor gym facilities. Or cool off and take a refreshing dip in the adult pool while your little ones enjoy the kids' pool and the play area, thoughtfully designed to provide a safe and engaging space for children.