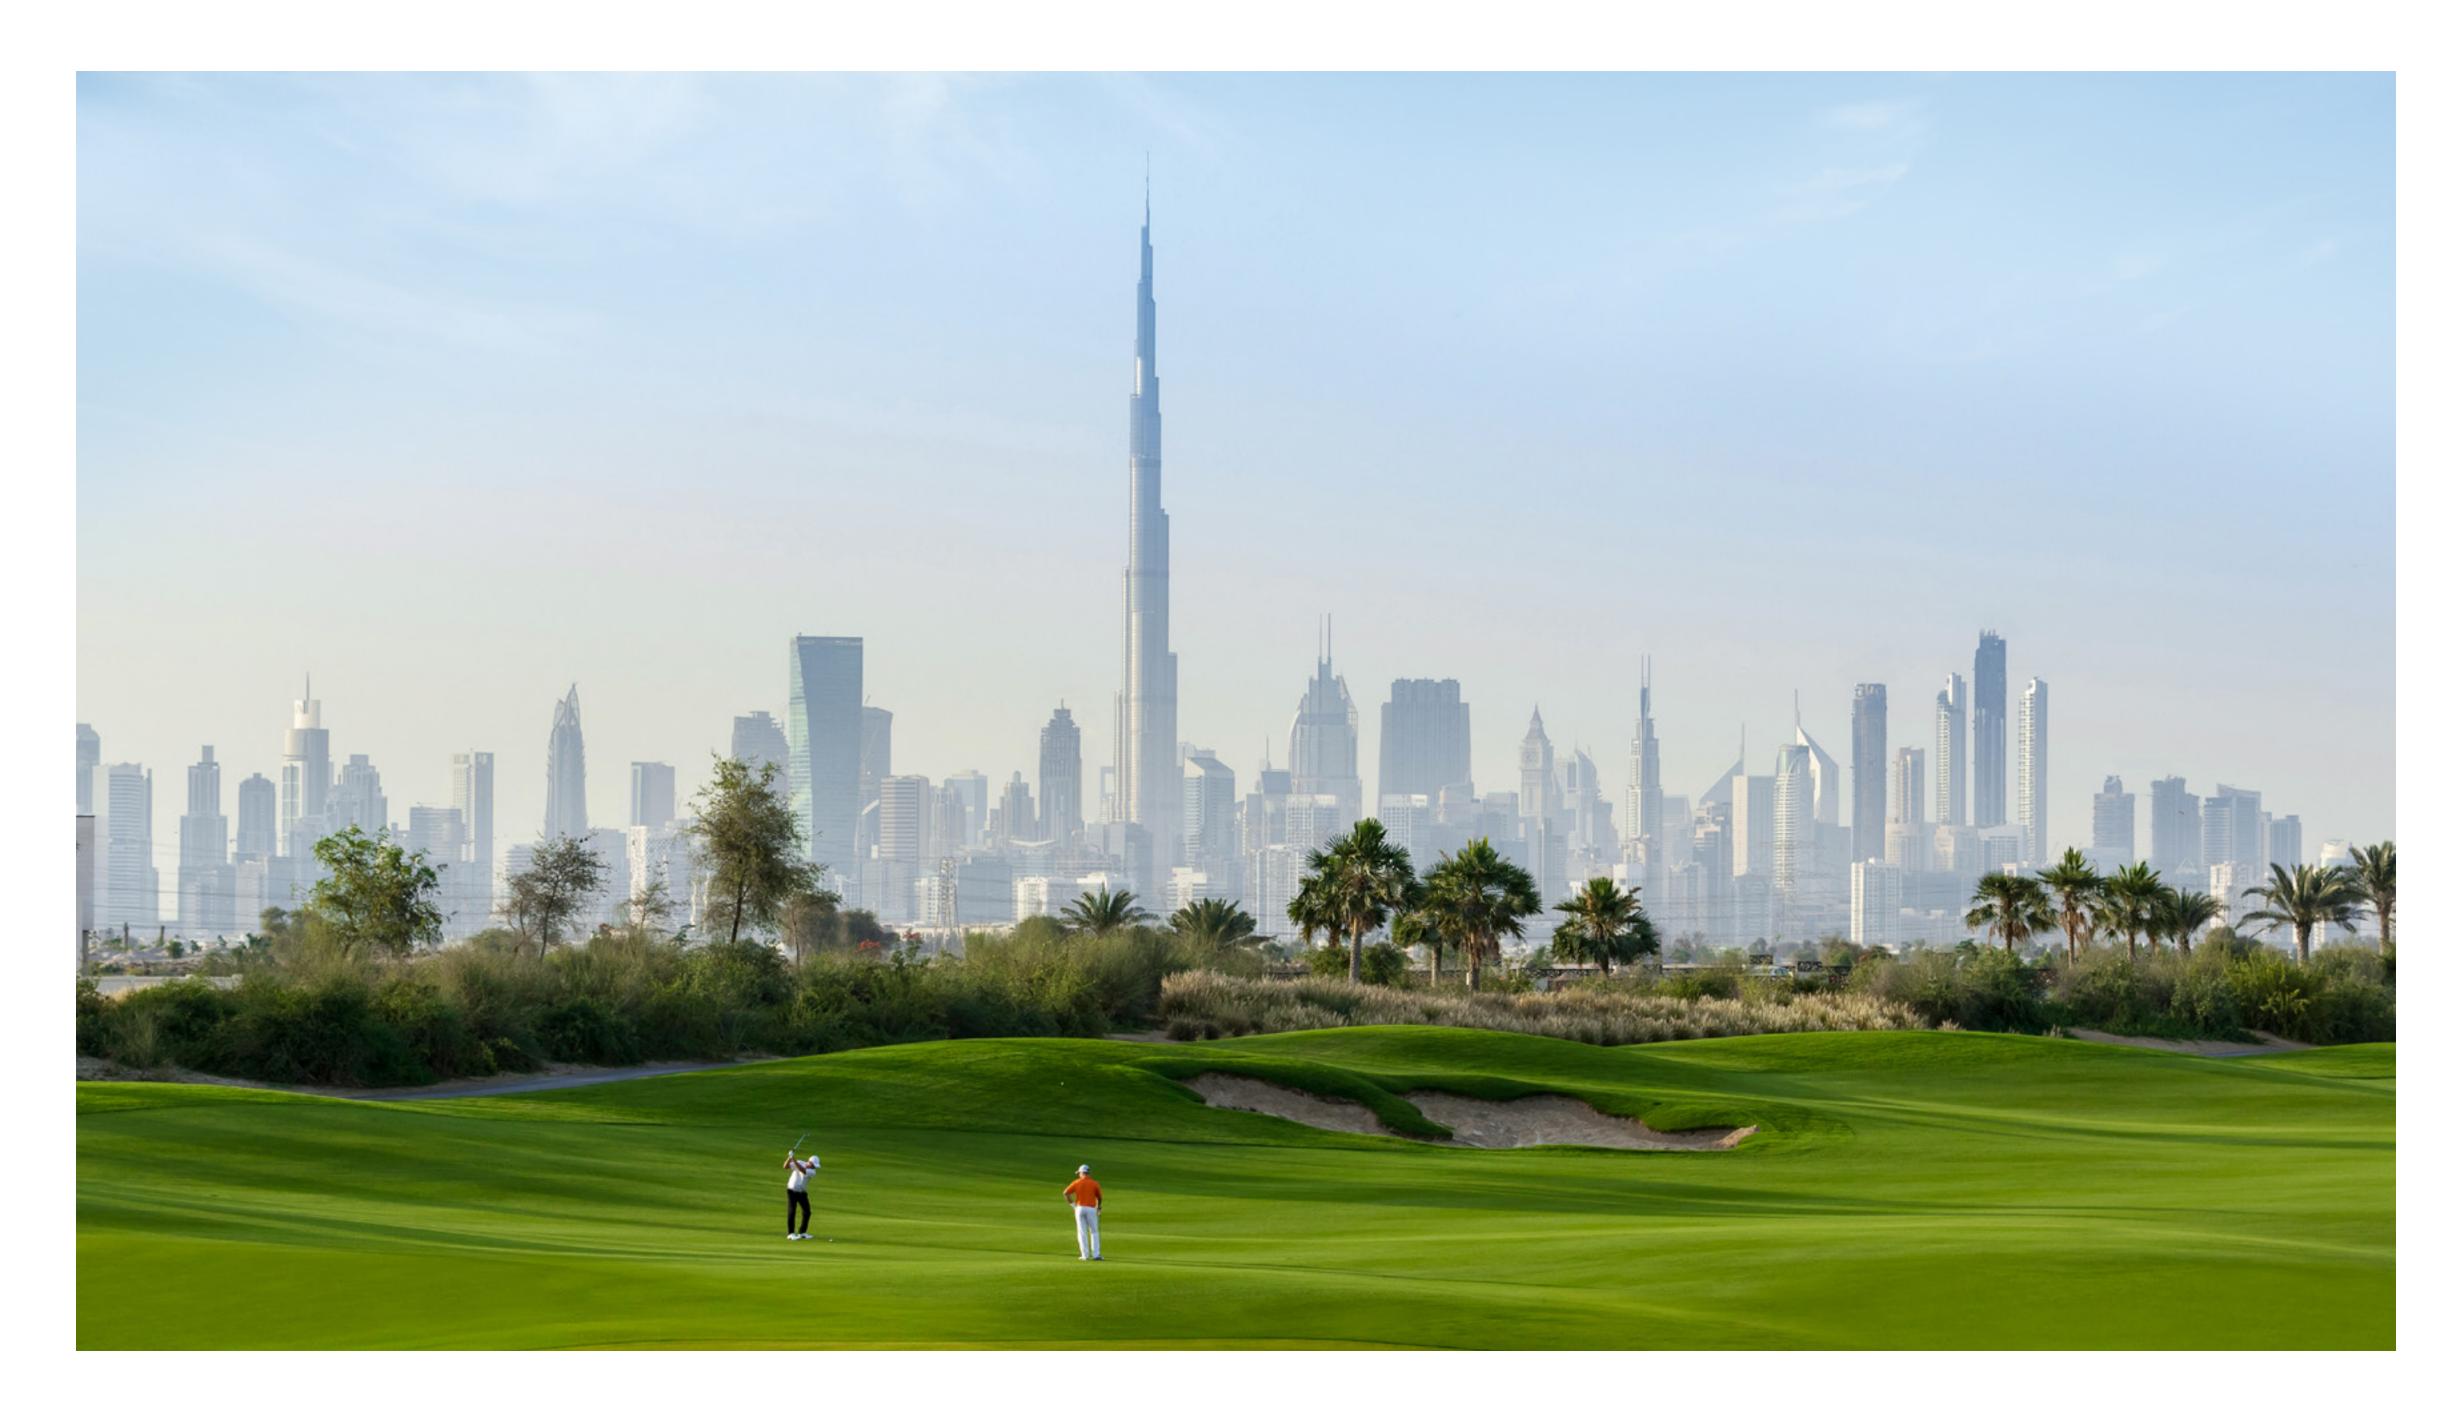

### Dubai Hills Golf Club

Encompasses

1.2 milion sqm of meticulously manicured fairways, set against the backdrop of Burj Khalifa and Downtown Dubai, with a glorious outward nine.

| Driving Range                       | Golf Academy                |
|-------------------------------------|-----------------------------|
| Putting Green                       | Gym, Pool & Other Amenities |
| Spacious Floodlit Practice Facility | A Host Of Dining Options    |

### Dubai Hills Estate

Wake up to

luscious, landscaped greens and pristine fairways
with an iconic backdrop of Burj Khalifa and the Dubai
skyline. Live in a sophisticated address that inspires
peak performance, every day.