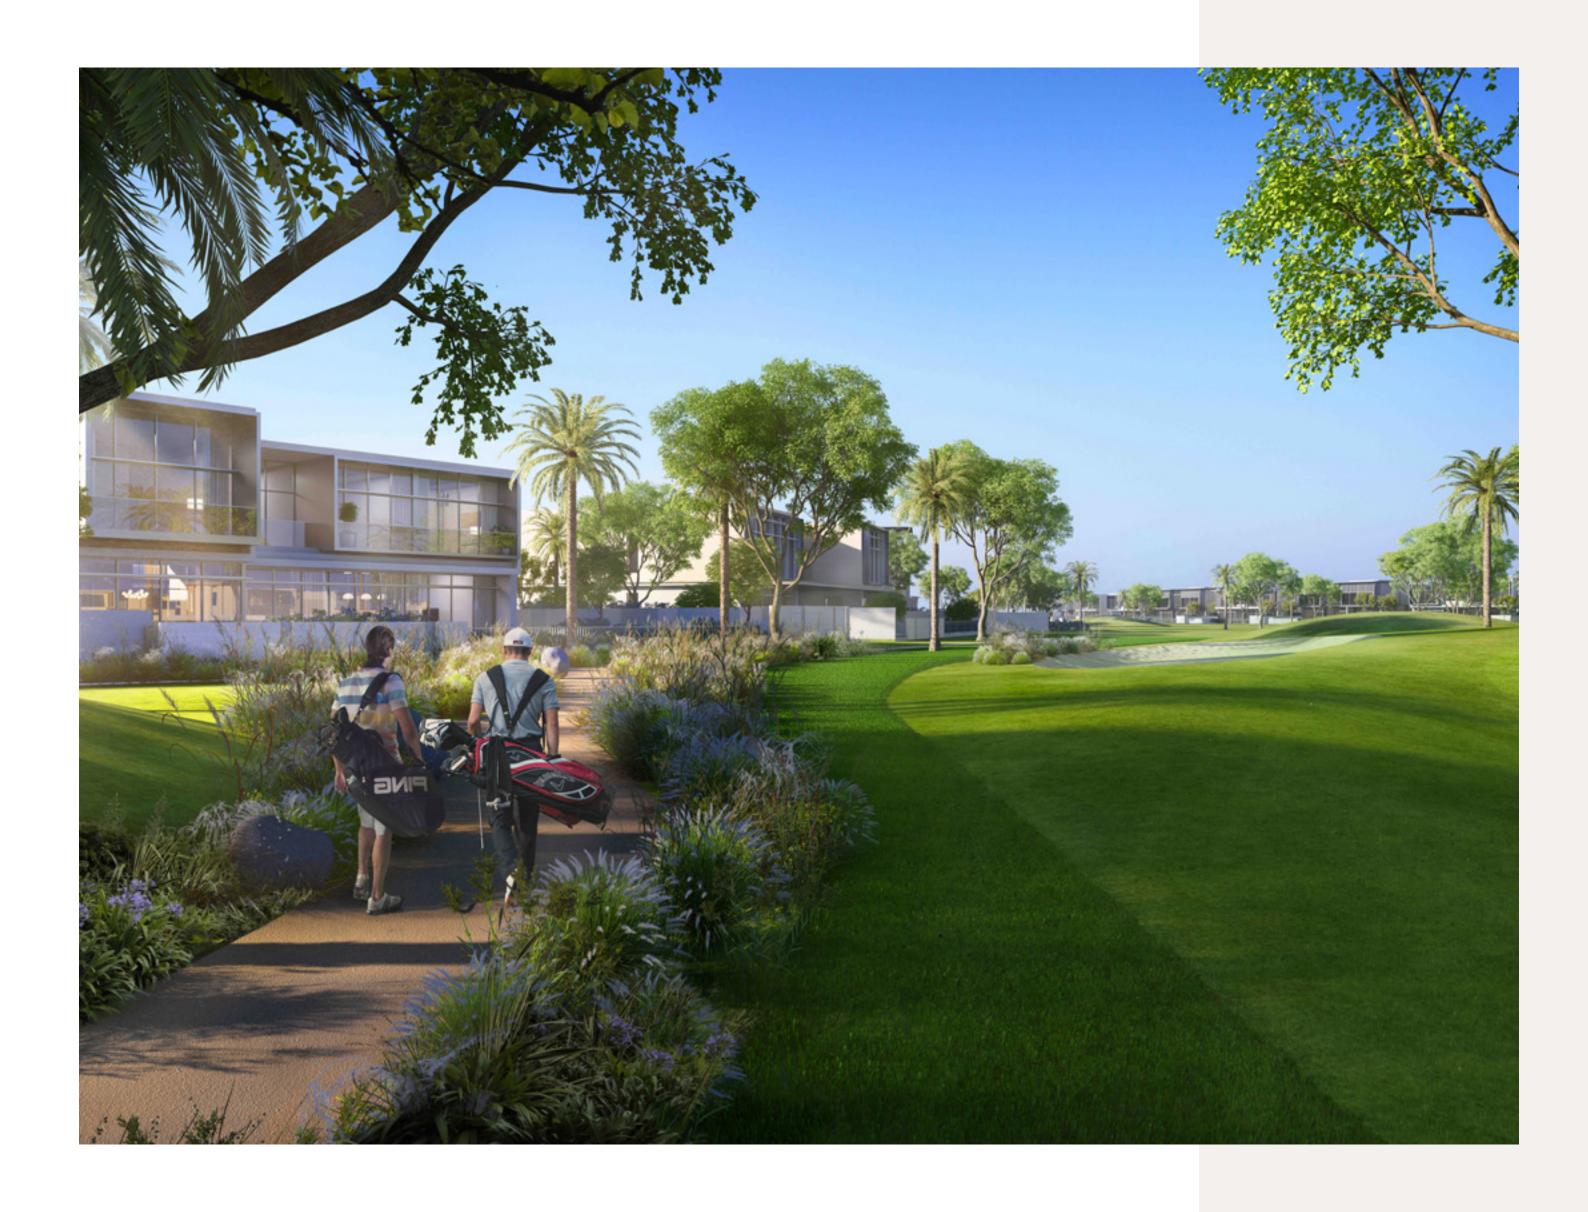

### Dubai Hills Golf Club

Encompasses

1.2 milion sqm of meticulously manicured fairways, set against the backdrop of Burj Khalifa and Downtown Dubai, with a glorious outward nine.

| Driving Range                       | Golf Academy                |
|-------------------------------------|-----------------------------|
| Putting Green                       | Gym, Pool & Other Amenities |
| Spacious Floodlit Practice Facility | A Host Of Dining Options    |

#### Embrace Life in a Green Haven

Experience

the unparalleled privilege of living with direct access to Dubai Hills Park at Parkside Views. Step outside your residence and find yourself immersed in a lush oasis of greenery and serenity. Embrace the opportunity to explore the park's sprawling landscapes, engage in outdoor activities, and create lasting memories with family and friends.