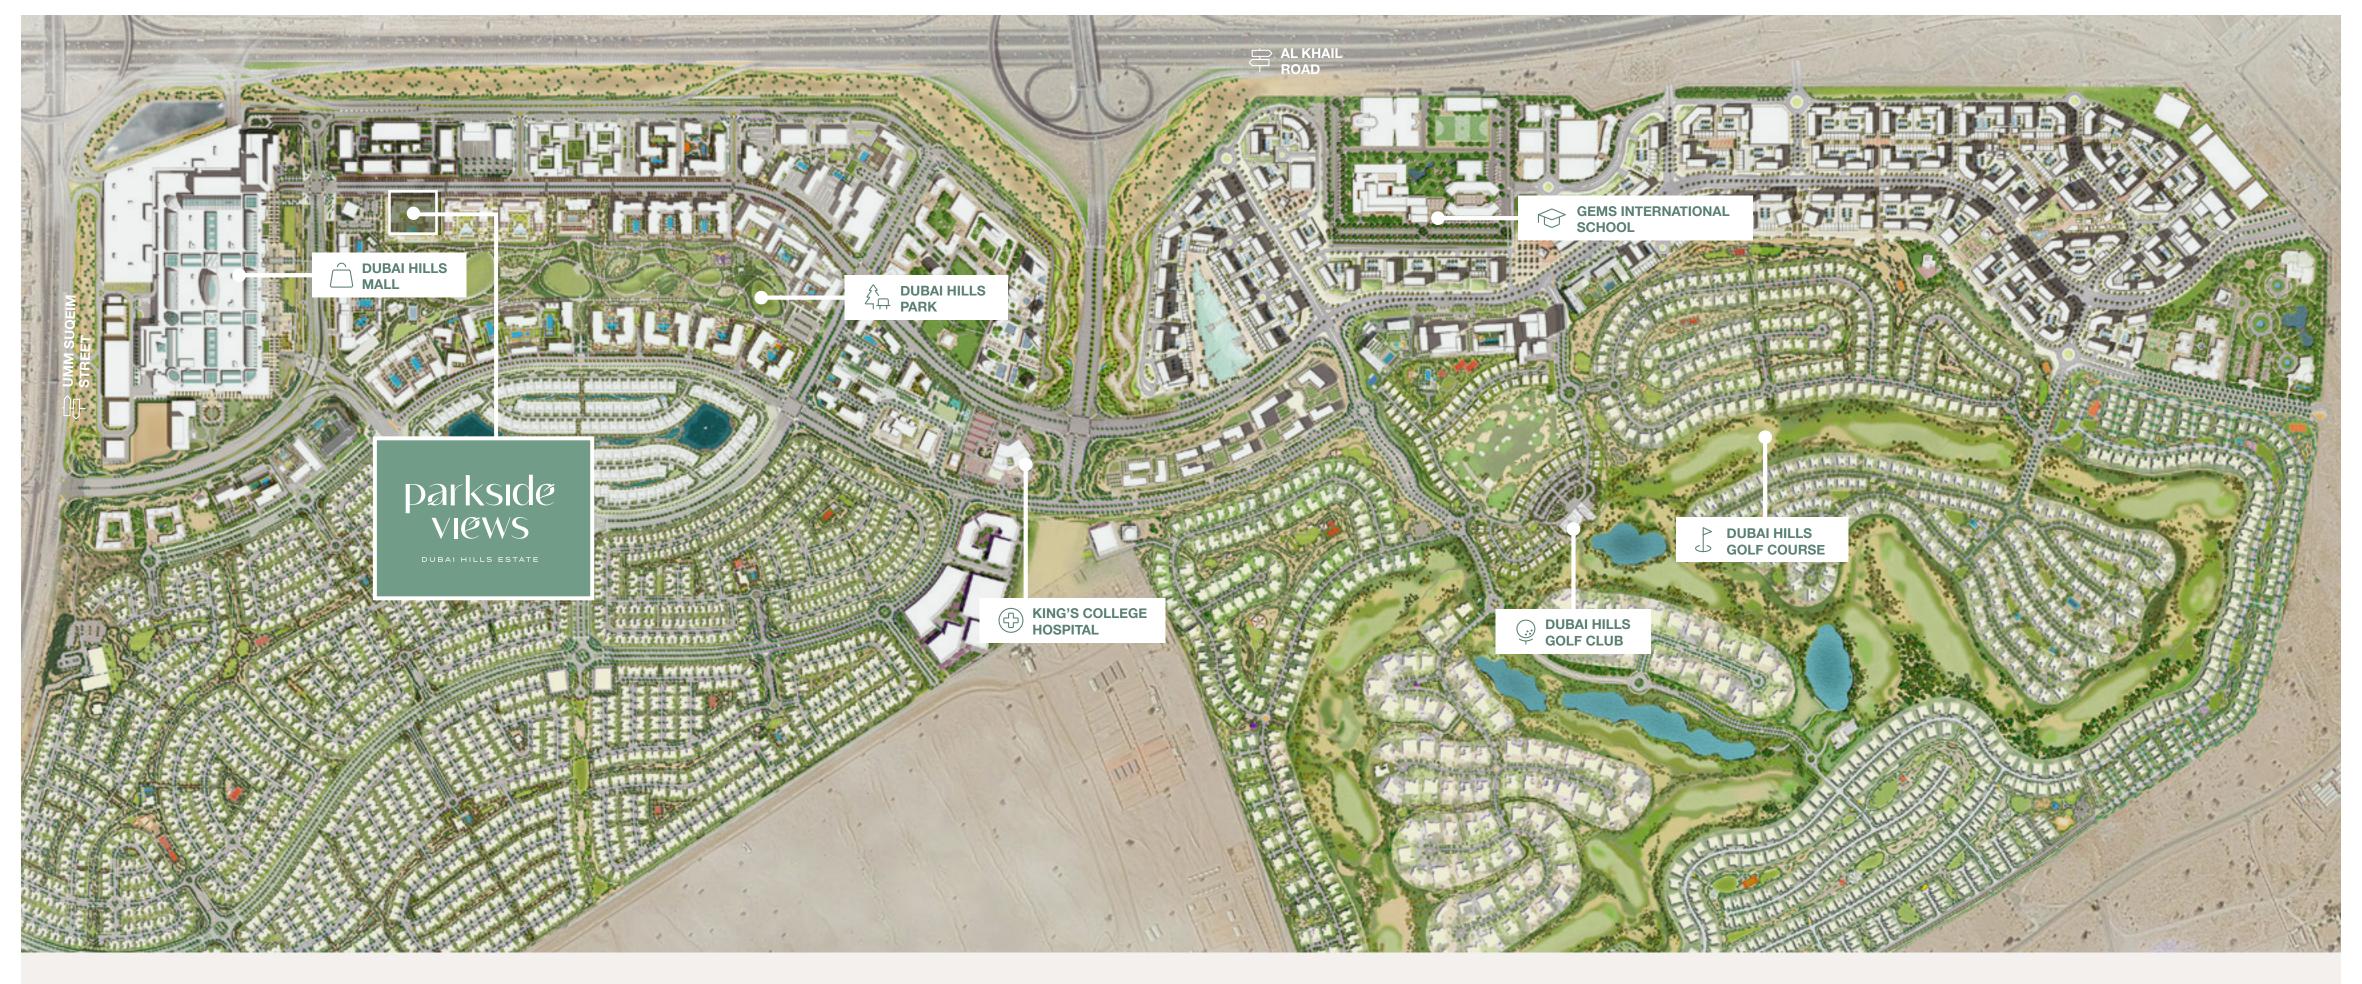

### A Community Connected to Nature

A city within a city

Dubai Hills Estate comprises elegantly planned neighbourhoods of contemporary apartment buildings and villa compounds in a country-village setting.

### Dupai Hills Estate

the green heart of Dubai – is a first of its kind destination. This masterfully planned, multi-purpose development forms an integral part of the Mohammed Bin Rashid City.

Strategically situated between Downtown Dubai and Dubai Marina, flanked by Al Khail Road, the community offers easy access to the city's most popular districts and attractions.

Perfect Location With easy access to

Al Khail Road, Parkside Views is just minutes away from Downtown Dubai and other business, retail and tourism hubs. Close proximity to planned Etihad Rail and Dubai Metro lines will allow for fast and easy access to airports and other emirates in the near future.

### Dubai Hills Park

A lush green

oasis in the heart of Dubai Hills Estate's southern district. The park encompasses wadi trails, children's play areas, a kids' splash park, sports facilities, an outdoor gym, and much more.

### Dubai Hills Mall

Is a destination of

endless possibilities. Ideally positioned on the crossroads of Umm Suqeim Road and Al Khail Road, and only a short walk from Address Villas, the mall grants you:

### Dubai Hills Golf Club

Encompasses

1.2 milion sqm of meticulously manicured fairways, set against the backdrop of Burj Khalifa and Downtown Dubai, with a glorious outward nine.

| Driving Range                       | Golf Academy                |
|-------------------------------------|-----------------------------|
| Putting Green                       | Gym, Pool & Other Amenities |
| Spacious Floodlit Practice Facility | A Host Of Dining Options    |