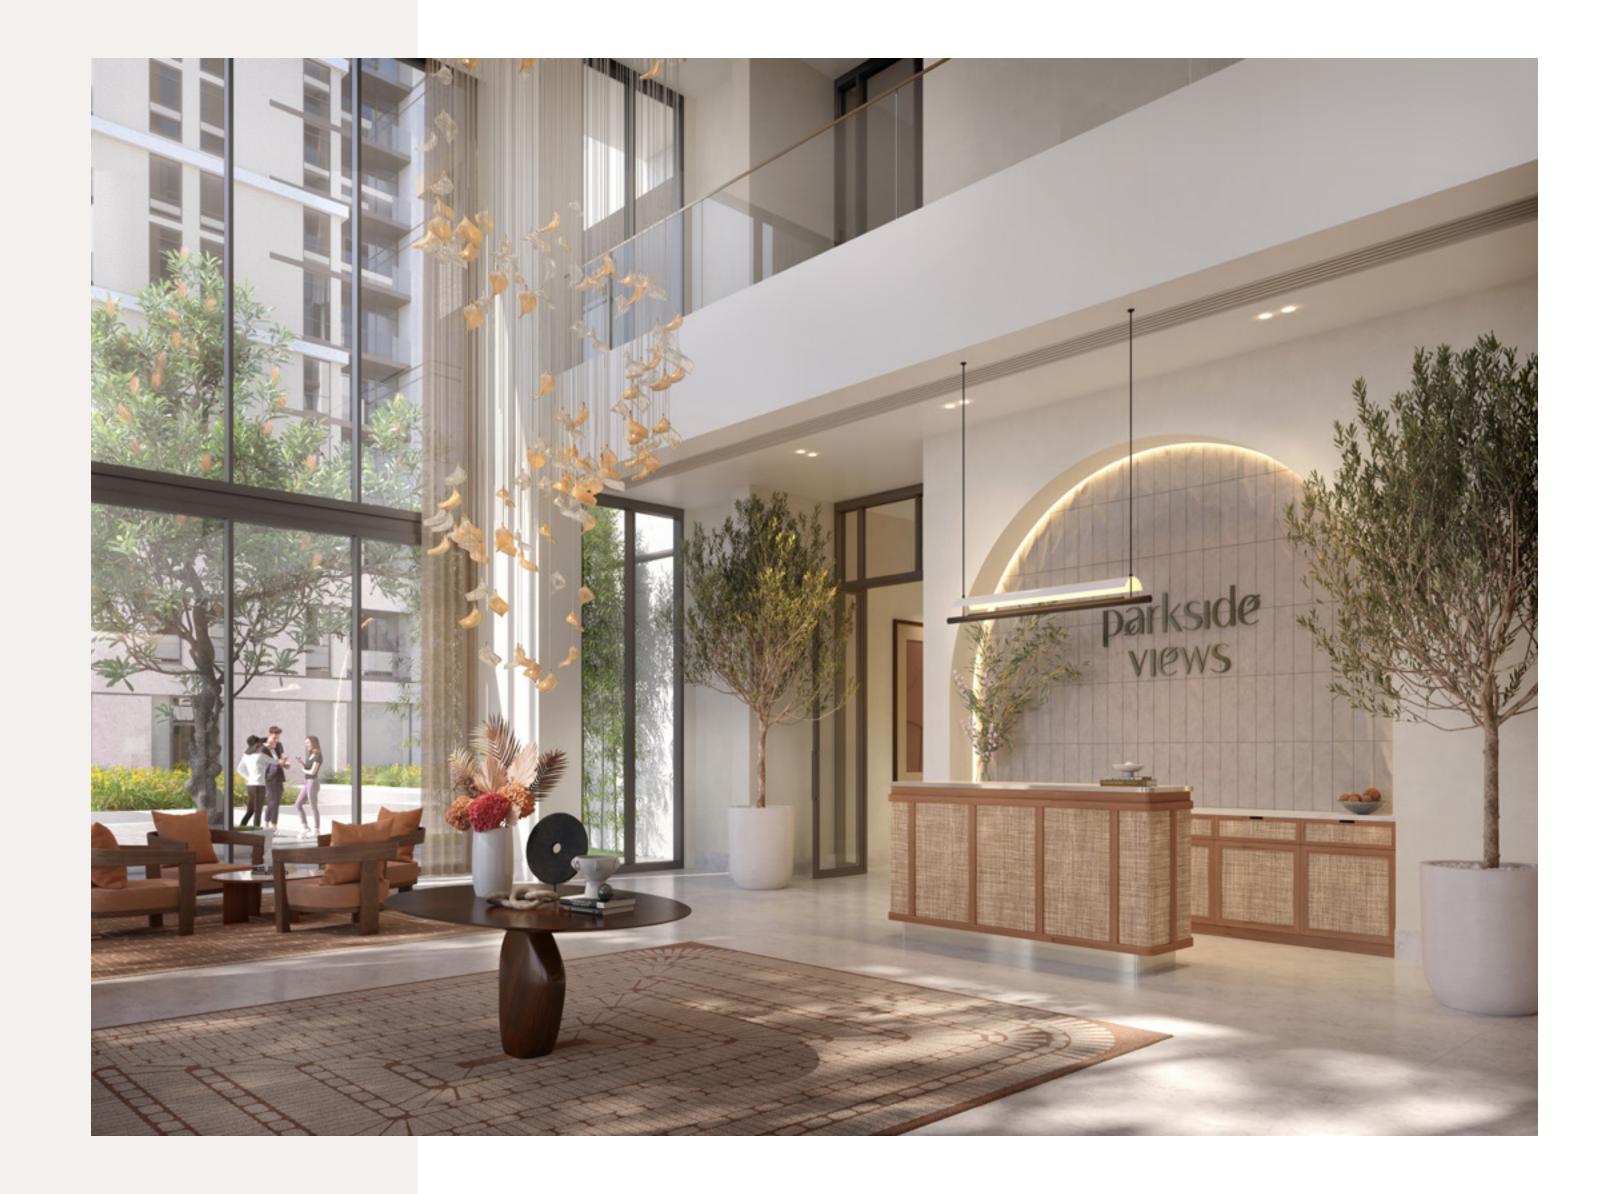

### Grand Arrivals

Stepping into

Parkside Views' entrance lobby, a comfortable and

Parkside Views' entrance lobby, a comfortable and welcoming atmosphere embraces you from the moment you arrive. The lobby's inviting furniture, tastefully adorned with hints of colours, sets the tone for relaxation and social interaction.

Exuding a sense of modern elegance that instantly puts you at ease, it's a space that seamlessly blends style with comfort, making it the perfect spot to connect with neighbours and friends.