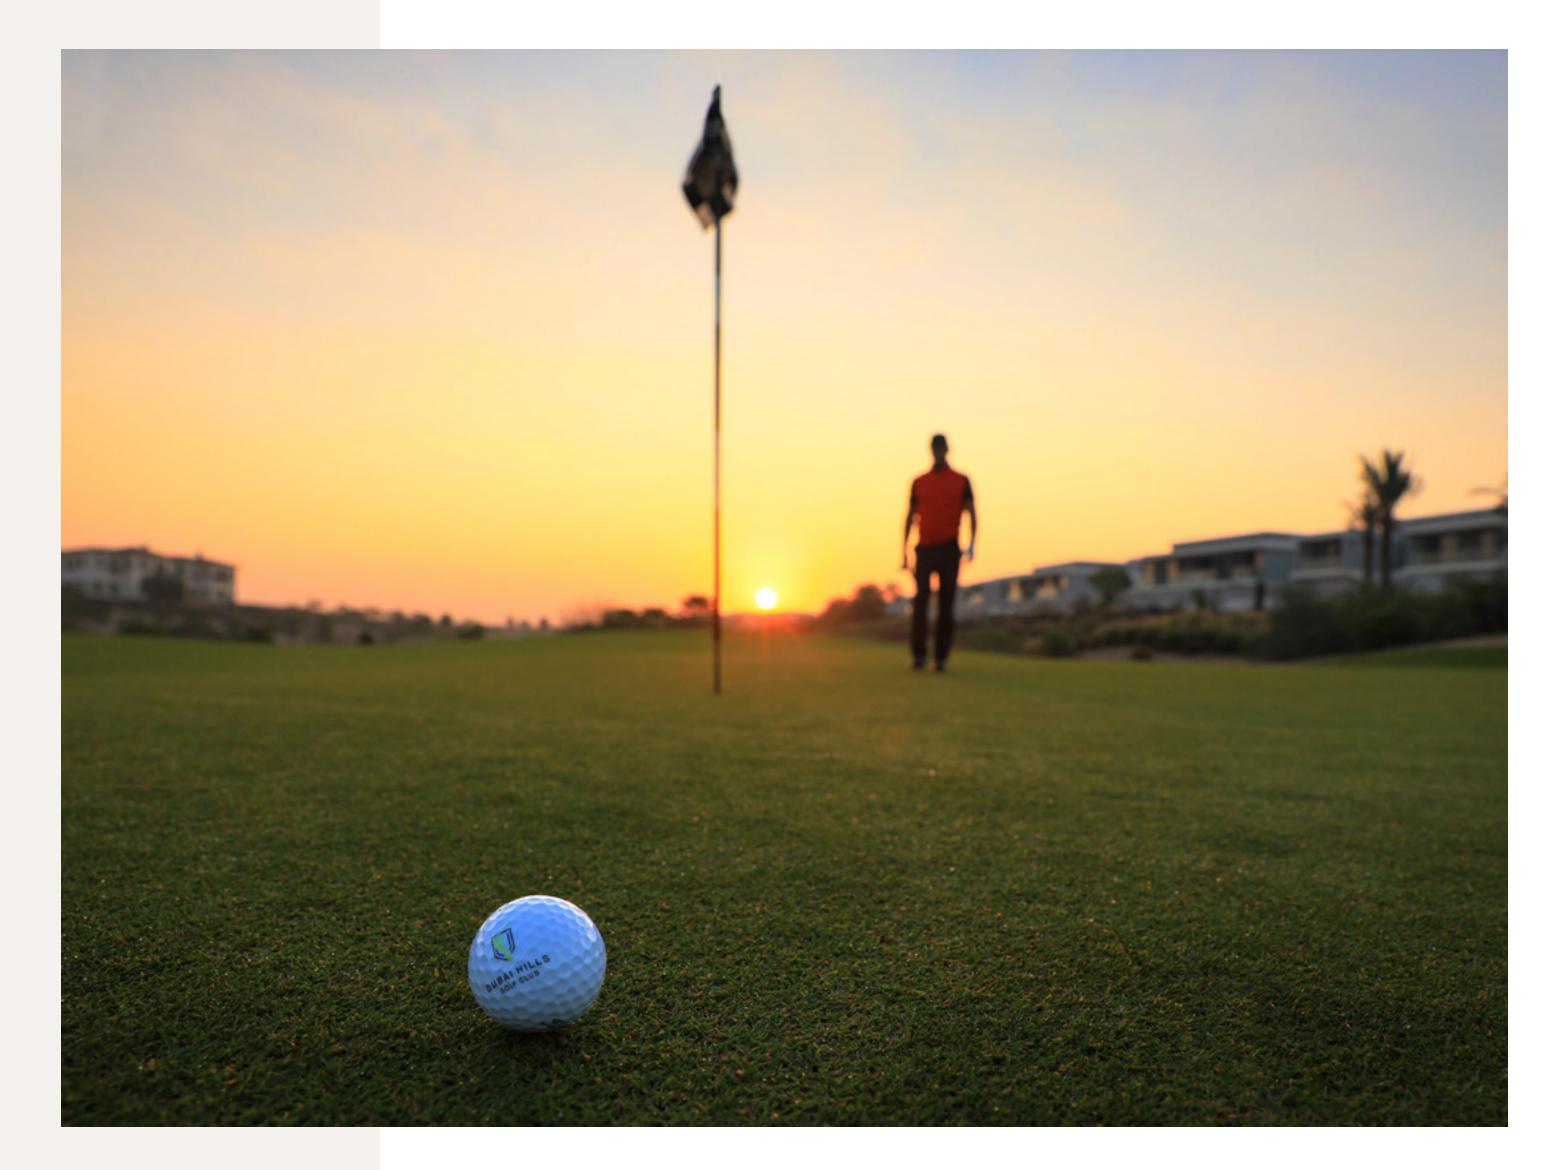

### Dubai Hills Golf Club

Encompasses

1.2 milion sqm of meticulously manicured fairways, set against the backdrop of Burj Khalifa and Downtown Dubai, with a glorious outward nine.

| Driving Range                       | Golf Academy                |
|-------------------------------------|-----------------------------|
| Putting Green                       | Gym, Pool & Other Amenities |
| Spacious Floodlit Practice Facility | A Host Of Dining Options    |