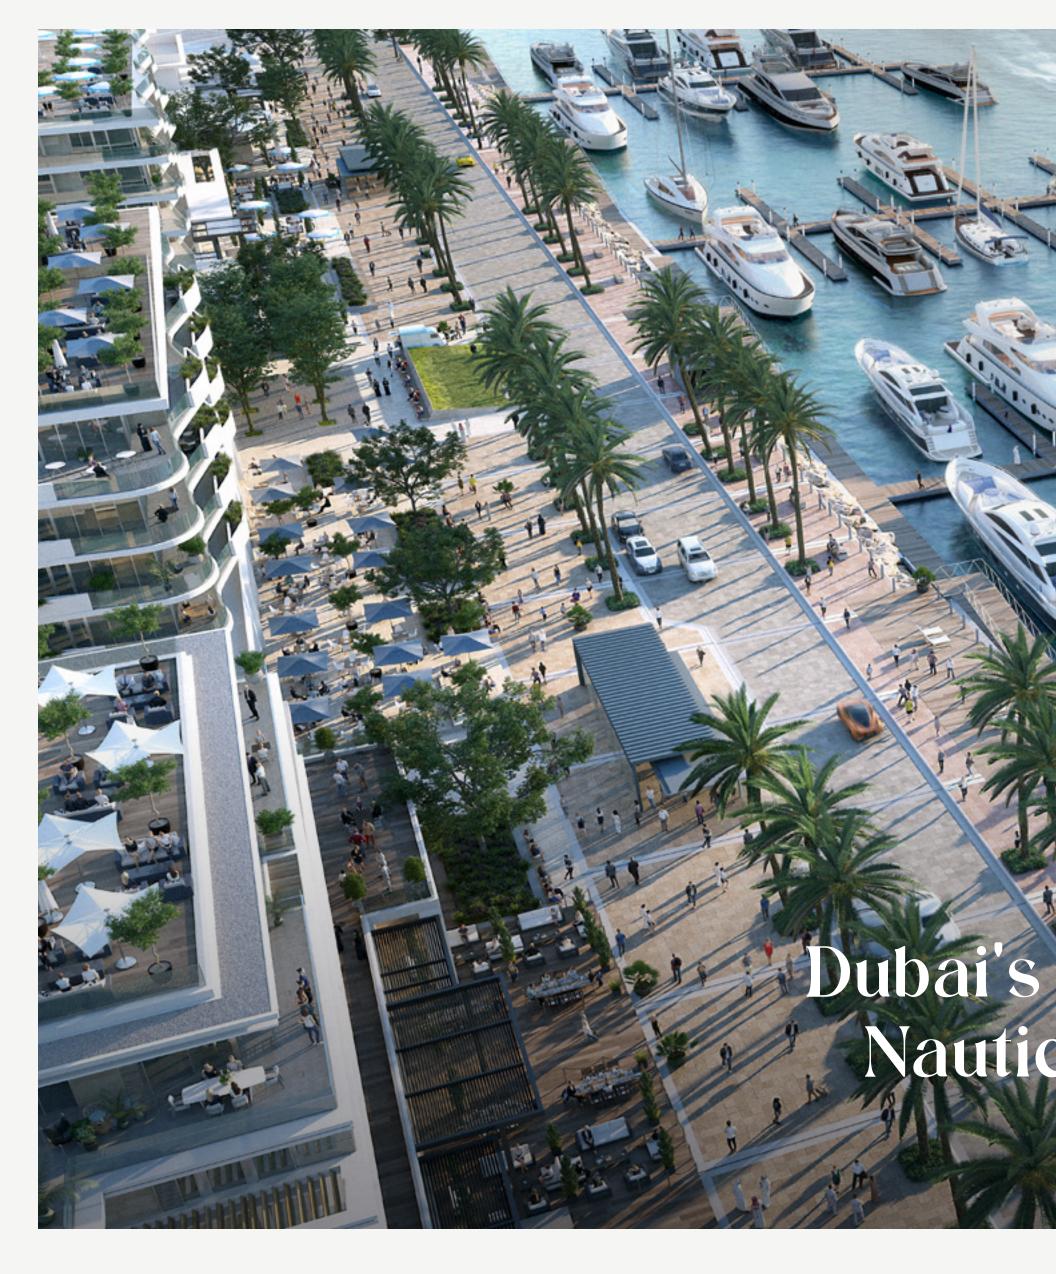

## Dubai's Pinnacle of Nautical Luxury

## World-class Super Yacht Hub

The new Marina at Rashid Yachts & Marina offers convenient, hassle-free access to Dubai, accommodating 430 wet berths for yachts up to 100m long with a range of flexible berthing options, from a single night through to seasonal and annual stays.

#### A Thriving Promenade

During the day or long after the sun dips beyond the sea's horizon, the Promenade is the essence of the Marina's thriving life with a rich variety of dining options and an eclectic selection of stylish shops that will accommodate your every need.