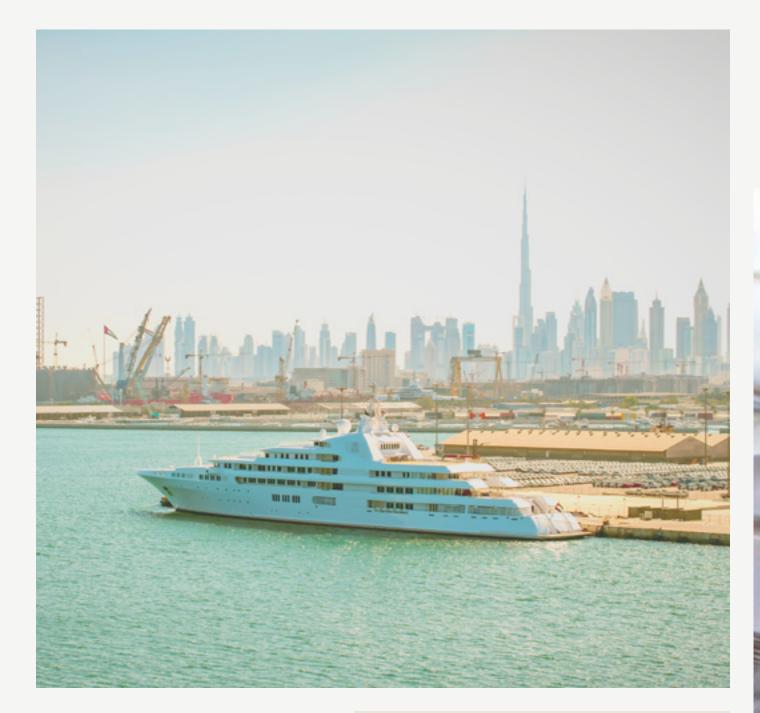

## World-class Super Yacht Hub

The new Marina at Rashid Yachts & Marina offers convenient, hassle-free access to Dubai, accommodating 430 wet berths for yachts up to 100m long with a range of flexible berthing options, from a single night through to seasonal and annual stays.

You will benefit from the Marina's state-of-the-art facilities, an expert, multilingual marina team offering yacht assistance around the clock, and a host of amenities and services you will find at your disposal.

- 430 Wet Berths
- Flexible Berthing Options
- For Yachts Up To 100m Long Floating Yacht Club

Rashid Yachts & Marina's Epicenter of Elegance