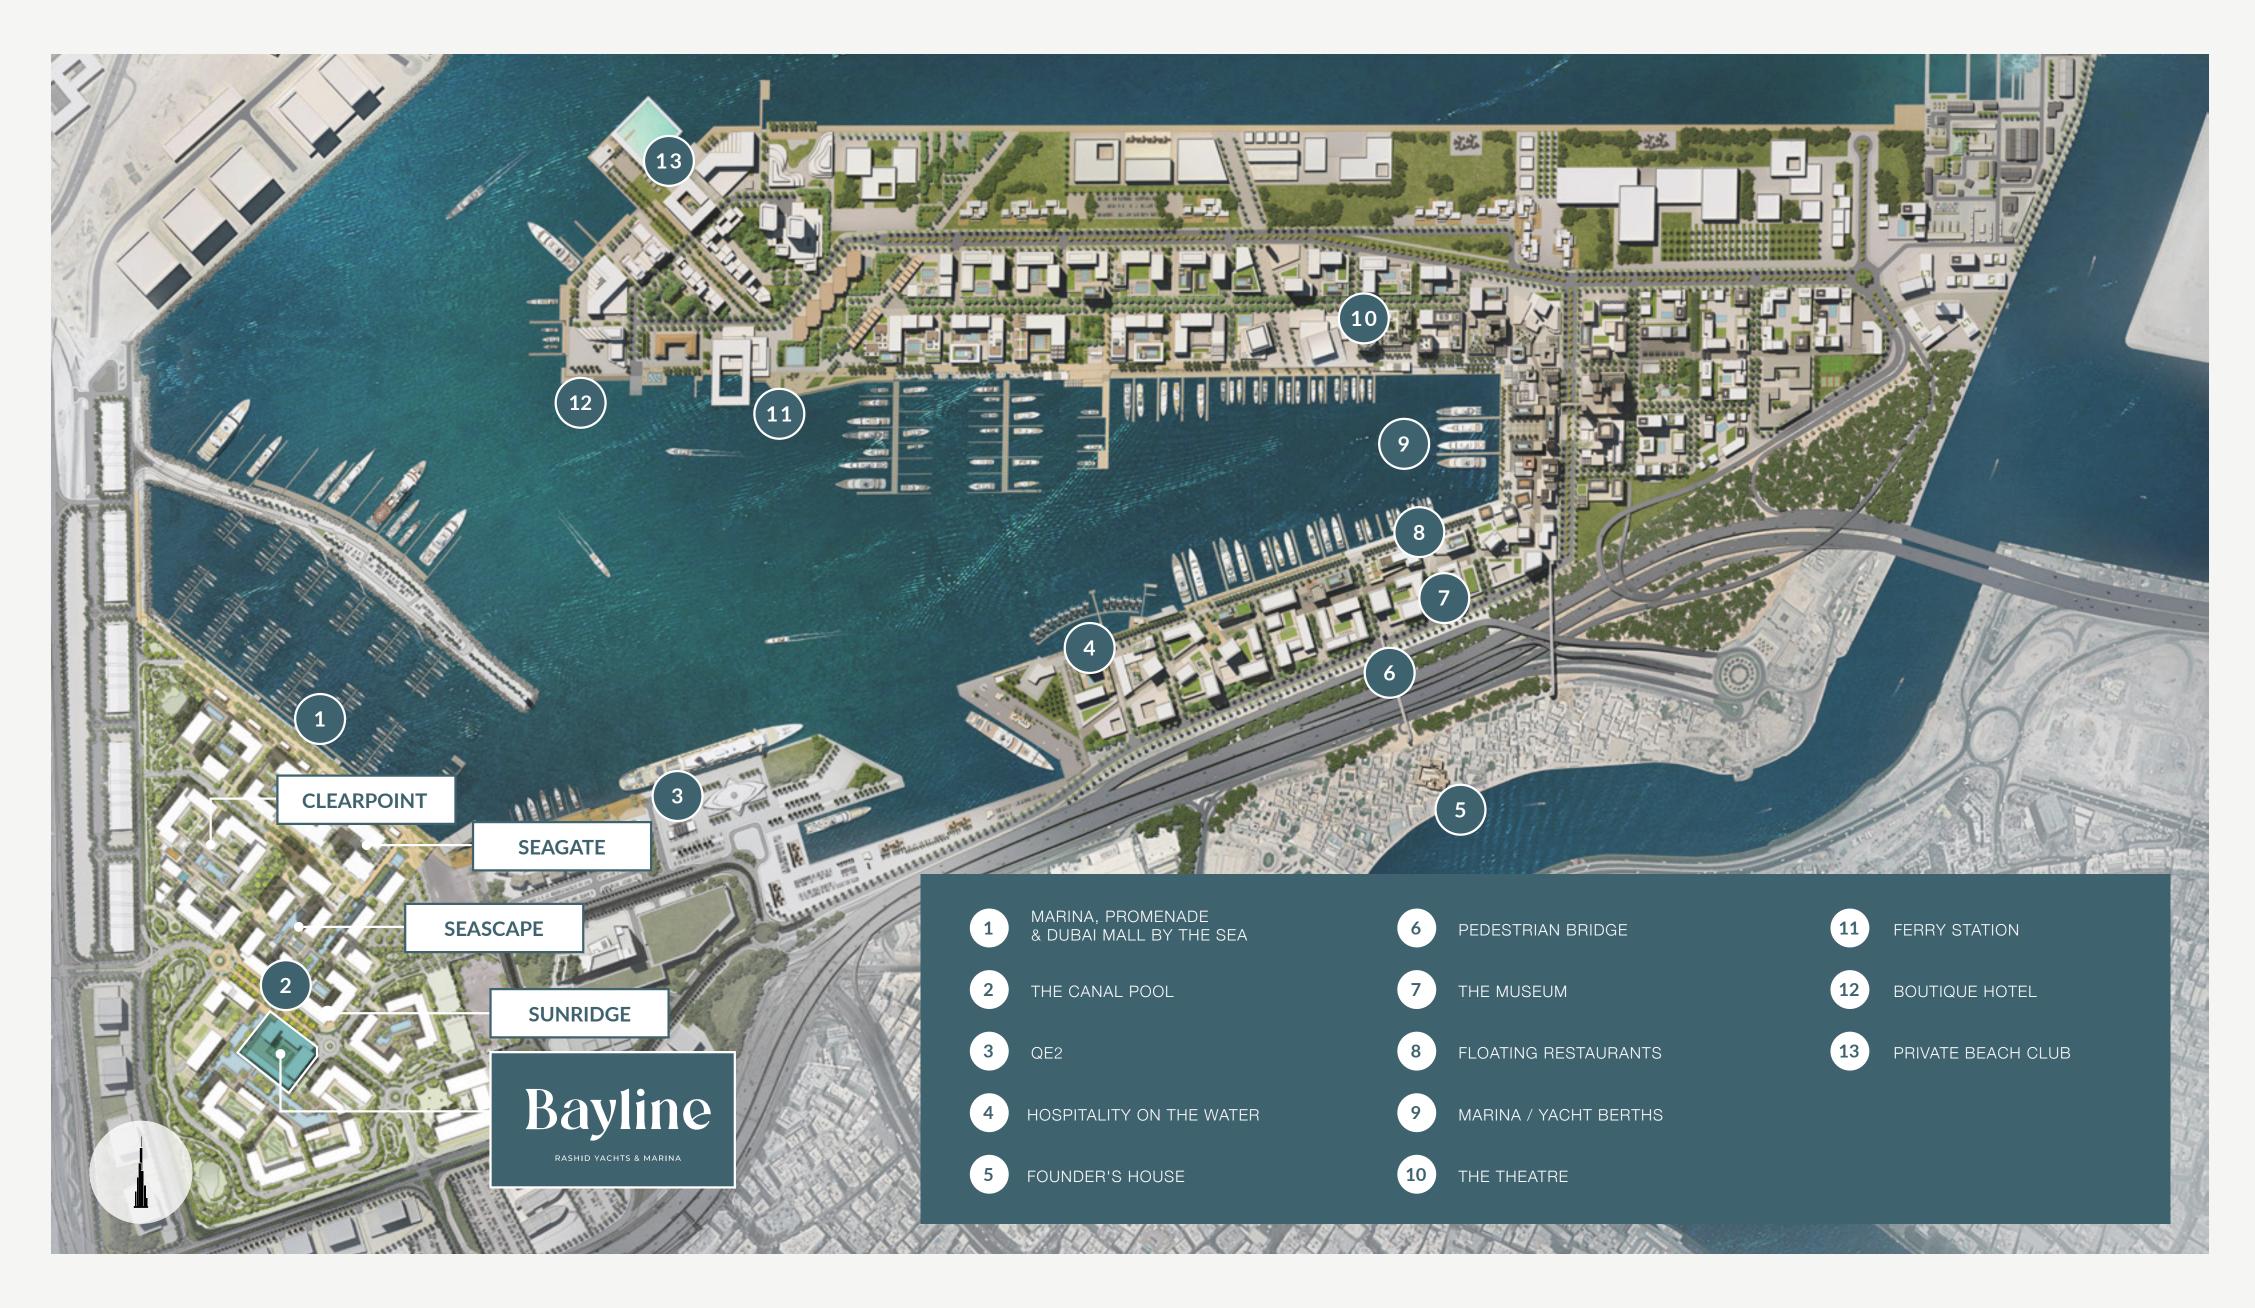

## World-class Super Yacht Hub

The new Marina at Rashid Yachts & Marina offers convenient, hassle-free access to Dubai, accommodating 430 wet berths for yachts up to 100m long with a range of flexible berthing options, from a single night through to seasonal and annual stays.

- 430 Wet Berths
- Flexible Berthing Options
- For Yachts Up To 100m Long Floating Yacht Club

Rashid Yachts & Marina's Epicenter of Elegance

Downtown Dubai

Dubai Mall

Dubai Museum

Al Sabkha Gold Soug

∠:∖ Dubai Int'l Airport

#### **Perfectly Connected**

20 min from Dubai Int'l Airport

min from Downtown Dubai 22 min from Al Sabkha Gold Souq

#### A Thriving Promenade

During the day or long after the sun dips beyond the sea's horizon, the Promenade is the essence of the Marina's thriving life with a rich variety of dining options and an eclectic selection of stylish shops that will accommodate your every need.

Located in one of Dubai's oldest neighbourhoods, every day brings fresh inspiration, thanks to the proximity of several cultural institutions including a theatre, a museum, and the former residence of Sheikh Saeed Al Maktoum.