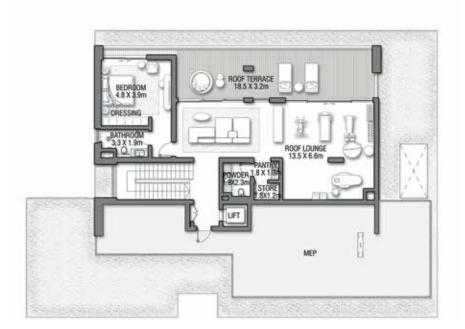

llection

G + 2

#### 7 BEDROOMS + FORMAL AND FAMILY LOUNGES + OFFICE + ROOF LOUNGE AND TERRACE

| FLOOR TYPE                       | SQ. M.   | SQ. FT.   |
|----------------------------------|----------|-----------|
| Ground Floor                     | 421.51   | 4,537.10  |
| Balcony / Terrace / Porch-GF     | 7.24     | 77.93     |
| First Floor Area                 | 328.33   | 3,534.11  |
| Balcony / Terrace – First Floor  | 26.35    | 283.63    |
| Second Floor Area                | 138.29   | 1,488.54  |
| Balcony / Terrace – Second Floor | 35.84    | 385.78    |
| Garage - Covered                 | 85.00    | 914.93    |
| TOTAL BUILT-UP AREA              | 1,042.56 | 11,222.02 |
| Garage with Pergola              | 0.0      | 0.0       |

1,042.56 11,222.02









GROUND FLOOR



SECOND FLOOR



FIRST FLOOR

### C R A N B E R R Y S K Y

Coral Villas Collection

G +

#### 7 BEDROOMS + FORMAL AND FAMILY LOUNGES + LIBRARY + ROOF LOUNGE AND TERRACE

| FLOOR TYPE                       | SQ. M.   | SQ. FT.   |
|----------------------------------|----------|-----------|
| Ground Floor                     | 317.95   | 3,422.39  |
| Balcony / Terrace / Porch-GF     | 4.12     | 44.35     |
| First Floor Area                 | 378.33   | 4,072.31  |
| Balcony / Terrace – First Floor  | 72.09    | 775.97    |
| Second Floor Area                | 155.42   | 1,672.93  |
| Balcony / Terrace – Second Floor | 50.18    | 540.13    |
| Garage – Covered                 | 85.45    | 919.78    |
| TOTAL BUILT-UP AREA              | 1,063.54 | 11,447.85 |
| Garage with Pergola