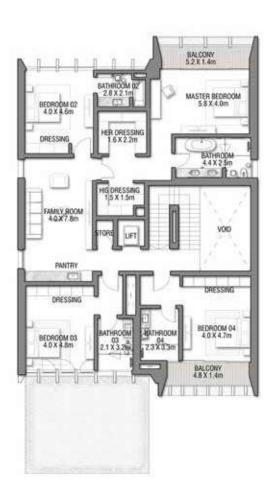

Garage with Pergola              | 0.0    | 0.0      |
| TOTAL AREA                       | 731.68 | 7,875.74 |











GROUND FLOOR



SECOND FLOOR



FIRST FLOOR

5 BEDROOMS + FAMILY ROOM + ROOF LOUNGE AND TERRACE Ground Floor 258.14 2,778.60 Balcony / Terrace / Porch-GF 2.07 22.28 First Floor Area 246.67 2,655.13 429.91 Balcony / Terrace – First Floor 39.94 Second Floor Area 153.55 1,652.80 Balcony / Terrace - Second Floor 34.60 372.43 Garage - Covered 48.61 Garage with Pergola 0.0 0.0





GROUND FLOOR



SECOND FLOOR



FIRST FLOOR







GROUND FLOOR



SECOND FLOOR



FIRST FLOOR







GROUND FLOOR



SECOND FLOOR



FIRST FLOOR







GROUND FLOOR

#### SECOND FLOOR



FIRST FLOOR







#### GROUND FLOOR



#### SECOND FLOOR



FIRST FLOOR







GROUND FLOOR



SECOND FLOOR



FIRST FLOOR



### A CURATED COLLECTION



T H E

# C O R A L

V I L L A S

Serenity By The Sea

Beachfront living at its finest
An iconic neighbourhood
Introducing the Coral Collection

P. 6

P. 20





GROUND FLOOR



SECOND FLOOR



FIRST FLOOR

## C O R A L L I V I N G

Coral Villas Collection

G + 2

#### 7 BEDROOMS + FORMAL AND FAMILY LOUNGES + OFFICE + ROOF LOUNGE AND TERRACE

| FLOOR TYPE                       | SQ. M.   | SQ. FT.   |
|----------------------------------|----------|-----------|
| Ground Floor                     | 421.51   | 4,537.10  |
| Balcony / Terrace / Porch-GF     | 7.24     | 77.93     |
| First Floor Area                 | 328.33   | 3,534.11  |
| Balcony / Terrace – First Floor  | 26.35    | 283.63    |
| Second Floor Area                | 138.29   | 1,4