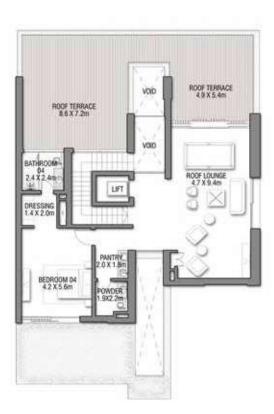

## ACQUAMARINA

Beach Villas Collection

G + 2

VILLA

GROUND FLOOR

SECOND FLOOR

FIRST FLOOR

5 BEDROOMS + FAMILY ROOM + ROOF LOUNGE AND TERRACE Ground Floor 258.14 2,778.60 Balcony / Terrace / Porch-GF 2.07 22.28 First Floor Area 246.67 2,655.13 429.91 Balcony / Terrace – First Floor 39.94 Second Floor Area 153.55 1,652.80 Balcony / Terrace - Second Floor 34.60 372.43 Garage - Covered 48.61 Garage with Pergola 0.0 0.0