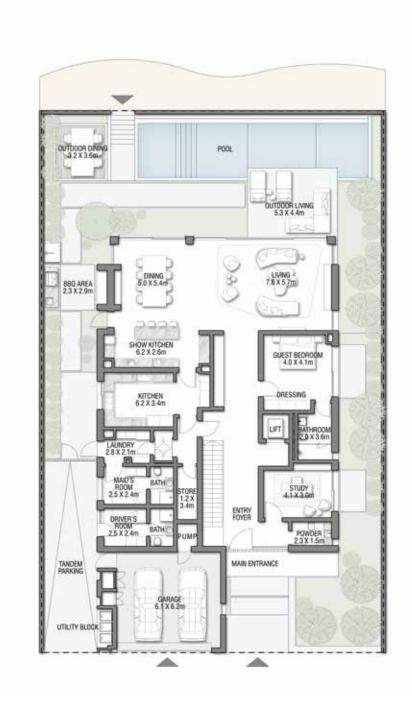

## ACQUAMARINA

Beach Villas Collection

G + 2

VILLA

#### 6 BEDROOMS + FORMAL AND FAMILY LOUNGES + ROOF LOUNGE AND TERRACE

| FLOOR TYPE                       | SQ. M. | SQ. FT.  |
|----------------------------------|--------|----------|
| Ground Floor                     | 245.30 | 2,640.39 |
| Balcony / Terrace / Porch-GF     | 4.95   | 53.28    |
| First Floor Area                 | 229.40 | 2,469.24 |
| Balcony / Terrace – First Floor  | 38.07  | 409.78   |
| Second Floor Area                | 114.00 | 1,227.09 |
| Balcony / Terrace – Second Floor | 51.59  | 555.31   |
| Garage – Covered                 | 48.37  | 520.65   |
| TOTAL BUILT-UP AREA              | 731.68 | 7,875.74 |
|                                  |        |          |
| Garage with Pergola              | 0.0    | 0.0      |
| TOTAL AREA                       | 731.68 | 7,875.74 |