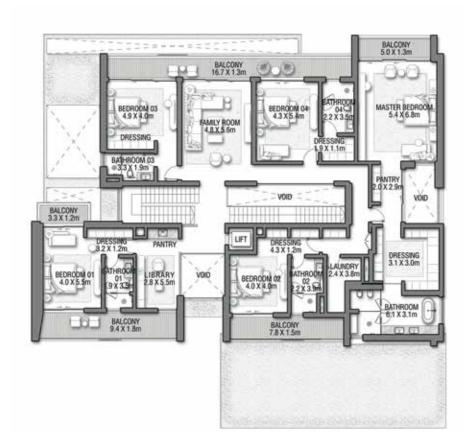

#### 7 BEDROOMS + FORMAL AND FAMILY LOUNGES + OFFICE + ROOF LOUNGE AND TERRACE

| FLOOR TYPE                       | SQ. M.   | SQ. FT.   |
|----------------------------------|----------|-----------|
| Ground Floor                     | 421.51   | 4,537.10  |
| Balcony / Terrace / Porch-GF     | 7.24     | 77.93     |
| First Floor Area                 | 328.33   | 3,534.11  |
| Balcony / Terrace – First Floor  | 26.35    | 283.63    |
| Second Floor Area                | 138.29   | 1,488.54  |
| Balcony / Terrace – Second Floor | 35.84    | 385.78    |
| Garage - Covered                 | 85.00    | 914.93    |
| TOTAL BUILT-UP AREA              | 1,042.56 | 11,222.02 |
| Garage with Pergola              | 0.0      | 0.0       |

1,042.56 11,222.02









GROUND FLOOR



SECOND FLOOR



FIRST FLOOR

### C R A N B E R R Y S K Y

Coral Villas Collection

G +

#### 7 BEDROOMS + FORMAL AND FAMILY LOUNGES + LIBRARY + ROOF LOUNGE AND TERRACE

| FLOOR TYPE                       | SQ. M.   | SQ. FT.   |
|----------------------------------|----------|-----------|
| Ground Floor                     | 317.95   | 3,422.39  |
| Balcony / Terrace / Porch-GF     | 4.12     | 44.35     |
| First Floor Area                 | 378.33   | 4,072.31  |
| Balcony / Terrace – First Floor  | 72.09    | 775.97    |
| Second Floor Area                | 155.42   | 1,672.93  |
| Balcony / Terrace – Second Floor | 50.18    | 540.13    |
| Garage – Covered                 | 85.45    | 919.78    |
| TOTAL BUILT-UP AREA              | 1,063.54 | 11,447.85 |
| Garage with Pergola              | 0.0