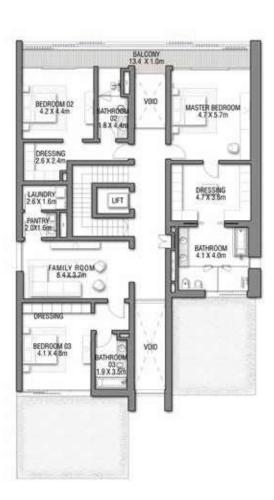

## ACQUAMARINA

Beach Villas Collection

G + 2

VILLA

GROUND FLOOR

SECOND FLOOR

FIRST FLOOR

5 BEDROOMS + FAMILY ROOM + ROOF LOUNGE AND TERRACE Ground Floor 258.14 2,778.60 Balcony / Terrace / Porch-GF 2.07 22.28 First Floor Area 246.67 2,655.13 429.91 Balcony / Terrace – First Floor 39.94 Second Floor Area 153.55 1,652.80 Balcony / Terrace - Second Floor 34.60 372.43 Garage - Covered 48.61 Garage with Pergola 0.0 0.0