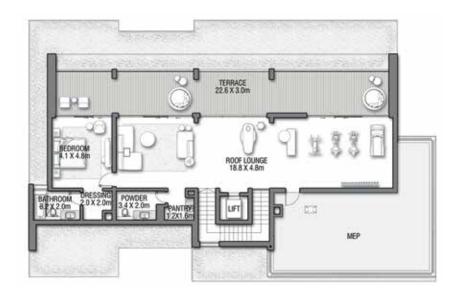

## R U B Y S U N S E T

Coral Villas Collection

G + 2

VILLA

7 BEDROOMS + FORMAL AND FAMILY LOUNGES + LIBRARY + MEDIA ROOM + ROOF LOUNGE AND TERRACE

| FLOOR TYPE                       | SQ. M.   | SQ. FT.   |
|----------------------------------|----------|-----------|
| Ground Floor                     | 381.38   | 4,105.14  |
| Balcony / Terrace / Porch-GF     | 1.38     | 14.85     |
| First Floor Area                 | 362.65   | 3,903.53  |
| Balcony / Terrace - First Floor  | 60.00    | 645.83    |
| Second Floor Area                | 166.90   | 1,796.50  |
| Balcony / Terrace – Second Floor | 72.71    | 782.64    |
| Garage – Covered                 | 84.26    | 906.97    |
| TOTAL BUILT-UP AREA              | 1,129.28 | 12,155.47 |
|                                  |          |           |
| Garage with Pergola              | 0.0      | 0.0       |
| TOTAL AREA                       | 1,129.28 | 12,155.47 |