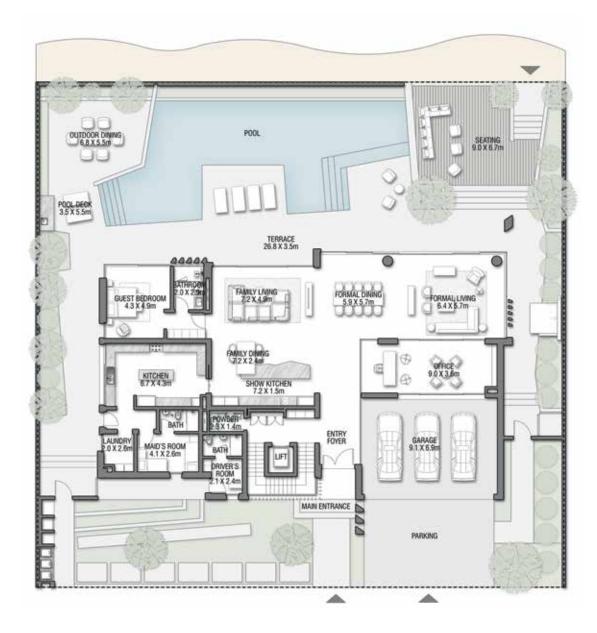

E AND TERRACE

| FLOOR TYPE                       | SQ. M.   | SQ. FT.   |
|----------------------------------|----------|-----------|
| Ground Floor                     | 381.38   | 4,105.14  |
| Balcony / Terrace / Porch-GF     | 1.38     | 14.85     |
| First Floor Area                 | 362.65   | 3,903.53  |
| Balcony / Terrace - First Floor  | 60.00    | 645.83    |
| Second Floor Area                | 166.90   | 1,796.50  |
| Balcony / Terrace – Second Floor | 72.71    | 782.64    |
| Garage – Covered                 | 84.26    | 906.97    |
| TOTAL BUILT-UP AREA              | 1,129.28 | 12,155.47 |
|                                  |          |           |
| Garage with Pergola              | 0.0      | 0.0       |
| TOTAL AREA                       | 1,129.28 | 12,155.47 |







GROUND FLOOR



SECOND FLOOR



FIRST FLOOR

VILL A

## TERRACOTTA

Coral Villas Collection

G + 2

7 BEDROOMS + FORMAL AND FAMILY LOUNGES + SHOW GARAGE + OFFICE + ROOF LOUNGE AND TERRACE

| FLOOR TYPE                       | SQ. M.   | SQ. FT.   |
|----------------------------------|----------|-----------|
| Ground Floor                     | 351.58   | 3,784.38  |
| Balcony / Terrace / Porch-GF     | 0.0      | 0.0       |
| First Floor Area                 | 365.54   | 3,934.64  |
| Balcony / Terrace – First Floor  | 73.21    | 788.03    |
| Second Floor Area                | 180.54   | 1,943.32  |
| Balcony / Terrace – Second Floor | 92.52    | 995.88    |
| Garage – Covered                 | 64.50    | 694.27    |
| TOTAL BUILT-UP AREA              | 1,127.89 | 12,140.51 |
|