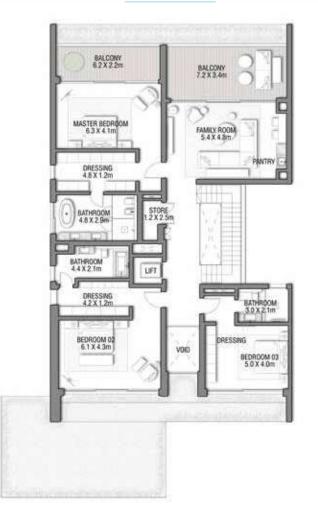

UNGE AND TERRACE

| FLOOR TYPE                       | SQ. M. | SQ. FT.  |
|----------------------------------|--------|----------|
| Ground Floor                     | 245.30 | 2,640.39 |
| Balcony / Terrace / Porch-GF     | 4.95   | 53.28    |
| First Floor Area                 | 229.40 | 2,469.24 |
| Balcony / Terrace – First Floor  | 38.07  | 409.78   |
| Second Floor Area                | 114.00 | 1,227.09 |
| Balcony / Terrace – Second Floor | 51.59  | 555.31   |
| Garage – Covered                 | 48.37  | 520.65   |
| TOTAL BUILT-UP AREA              | 731.68 | 7,875.74 |
|                                  |        |          |
| Garage with Pergola              | 0.0    | 0.0      |
| TOTAL AREA                       | 731.68 | 7,875.74 |











GROUND FLOOR



SECOND FLOOR



FIRST FLOOR

5 BEDROOMS + FAMILY ROOM + ROOF LOUNGE AND TERRACE Ground Floor 258.14 2,778.60 Balcony / Terrace / Porch-GF 2.07 22.28 First Floor Area 246.67 2,655.13 429.91 Balcony / Terrace – First Floor 39.94 Second Floor Area 153.55 1,652.80 Balcony / Terrace - Second Floor 34.60 372.43 Garage - Covered 48.61 Garage with Pergola 0.0 0.0





GROUND FLOOR



SECOND FLOOR



FIRST FLOOR







GROUND FLOOR



SECOND FLOOR



FIRST FLOOR







GROUND FLOOR



SECOND FLOOR



FIRST FLOOR







GROUND FLOOR

#### SECOND FLOOR



FIRST FLOOR







#### GROUND FLOOR



#### SECOND FLOOR



FIRST FLOOR







GROUND FLOOR



SECOND FLOOR



FIRST FLOOR



### A CURATED COLLECTION



T H E

# C O R A L

V I L L A S

Serenity By The Sea

Beachfront living at its finest
An iconic neighbourhoo