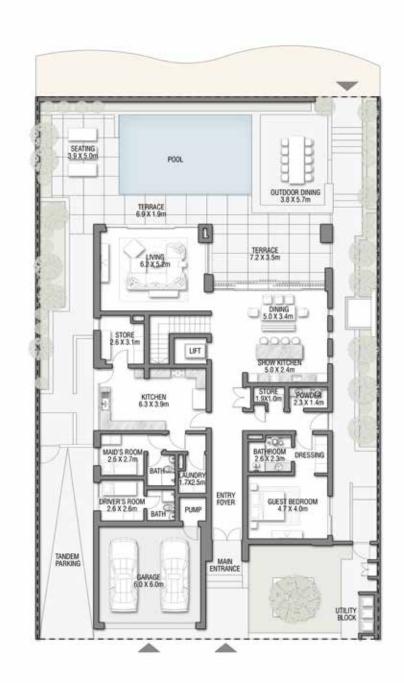

or | 51.59  | 555.31   |
| Garage – Covered                 | 48.37  | 520.65   |
| TOTAL BUILT-UP AREA              | 731.68 | 7,875.74 |
|                                  |        |          |
| Garage with Pergola              | 0.0    | 0.0      |
| TOTAL AREA                       | 731.68 | 7,875.74 |











GROUND FLOOR



SECOND FLOOR



FIRST FLOOR

5 BEDROOMS + FAMILY ROOM + ROOF LOUNGE AND TERRACE Ground Floor 258.14 2,778.60 Balcony / Terrace / Porch-GF 2.07 22.28 First Floor Area 246.67 2,655.13 429.91 Balcony / Terrace – First Floor 39.94 Second Floor Area 153.55 1,652.80 Balcony / Terrace - Second Floor 34.60 372.43 Garage - Covered 48.61 Garage with Pergola 0.0 0.0





GROUND FLOOR



SECOND FLOOR



FIRST FLOOR







GROUND FLOOR



SECOND FLOOR



FIRST FLOOR







GROUND FLOOR



SECOND FLOOR



FIRST FLOOR







GROUND FLOOR

#### SECOND FLOOR



FIRST FLOOR







#### GROUND FLOOR



#### SECOND FLOOR



FIRST FLOOR







GROUND FLOOR



SECOND FLOOR



FIRST FLOOR



### A CURATED COLLECTION



T H E

# C O R A L

V I L L A S

Serenity By The Sea

Beachfront living at its finest
An iconic neighbourhood
Introducing the Coral Collection

P. 6

P. 20





GROUND FLOOR



SECOND FLOOR



FIRST FLOOR

## C O R A L L I V I N G

Coral Villas Collection

G + 2

#### 7 BEDROOMS + FORMAL AND FAMILY LOUNGES + OFFICE + ROOF LOUNGE AND TERRACE

| FLOOR TYPE                       | SQ. M.   | SQ. FT.   |
|----------------------------------|----------|-----------|
| Ground Floor                     | 421.51   | 4,537.10  |
| Balcony / Terrace / Porch-GF