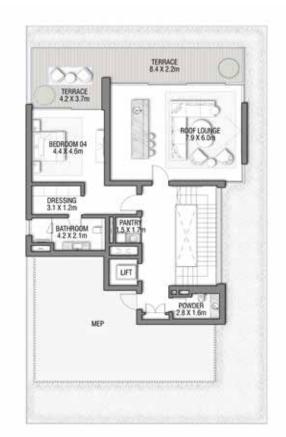

GROUND FLOOR

SECOND FLOOR

FIRST FLOOR

5 BEDROOMS + FAMILY ROOM + ROOF LOUNGE AND TERRACE Ground Floor 258.14 2,778.60 Balcony / Terrace / Porch-GF 2.07 22.28 First Floor Area 246.67 2,655.13 429.91 Balcony / Terrace – First Floor 39.94 Second Floor Area 153.55 1,652.80 Balcony / Terrace - Second Floor 34.60 372.43 Garage - Covered 48.61 Garage with Pergola 0.0 0.0