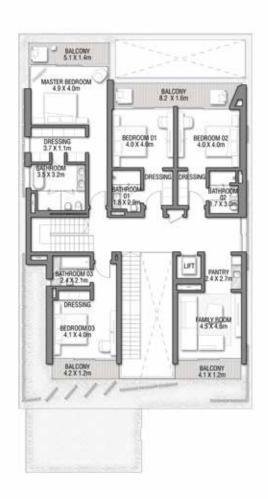

## ACQUAMARINA

Beach Villas Collection

G + 2

VILLA

#### 6 BEDROOMS + FORMAL AND FAMILY LOUNGES + ROOF LOUNGE AND TERRACE

| FLOOR TYPE                       | SQ. M. | SQ. FT.  |
|----------------------------------|--------|----------|
| Ground Floor                     | 245.30 | 2,640.39 |
| Balcony / Terrace / Porch-GF     | 4.95   | 53.28    |
| First Floor Area                 | 229.40 | 2,469.24 |
| Balcony / Terrace – First Floor  | 38.07  | 409.78   |
| Second Floor Area                | 114.00 | 1,227.09 |
| Balcony / Terrace – Second Floor | 51.59  | 555.31   |
| Garage – Covered                 | 48.37  | 520.65   |
| TOTAL BUILT-UP AREA              | 731.68 | 7,875.74 |
|                                  |        |          |
| Garage with Pergola              | 0.0    | 0.0      |
| TOTAL AREA                       | 731.68 | 7,875.74 |