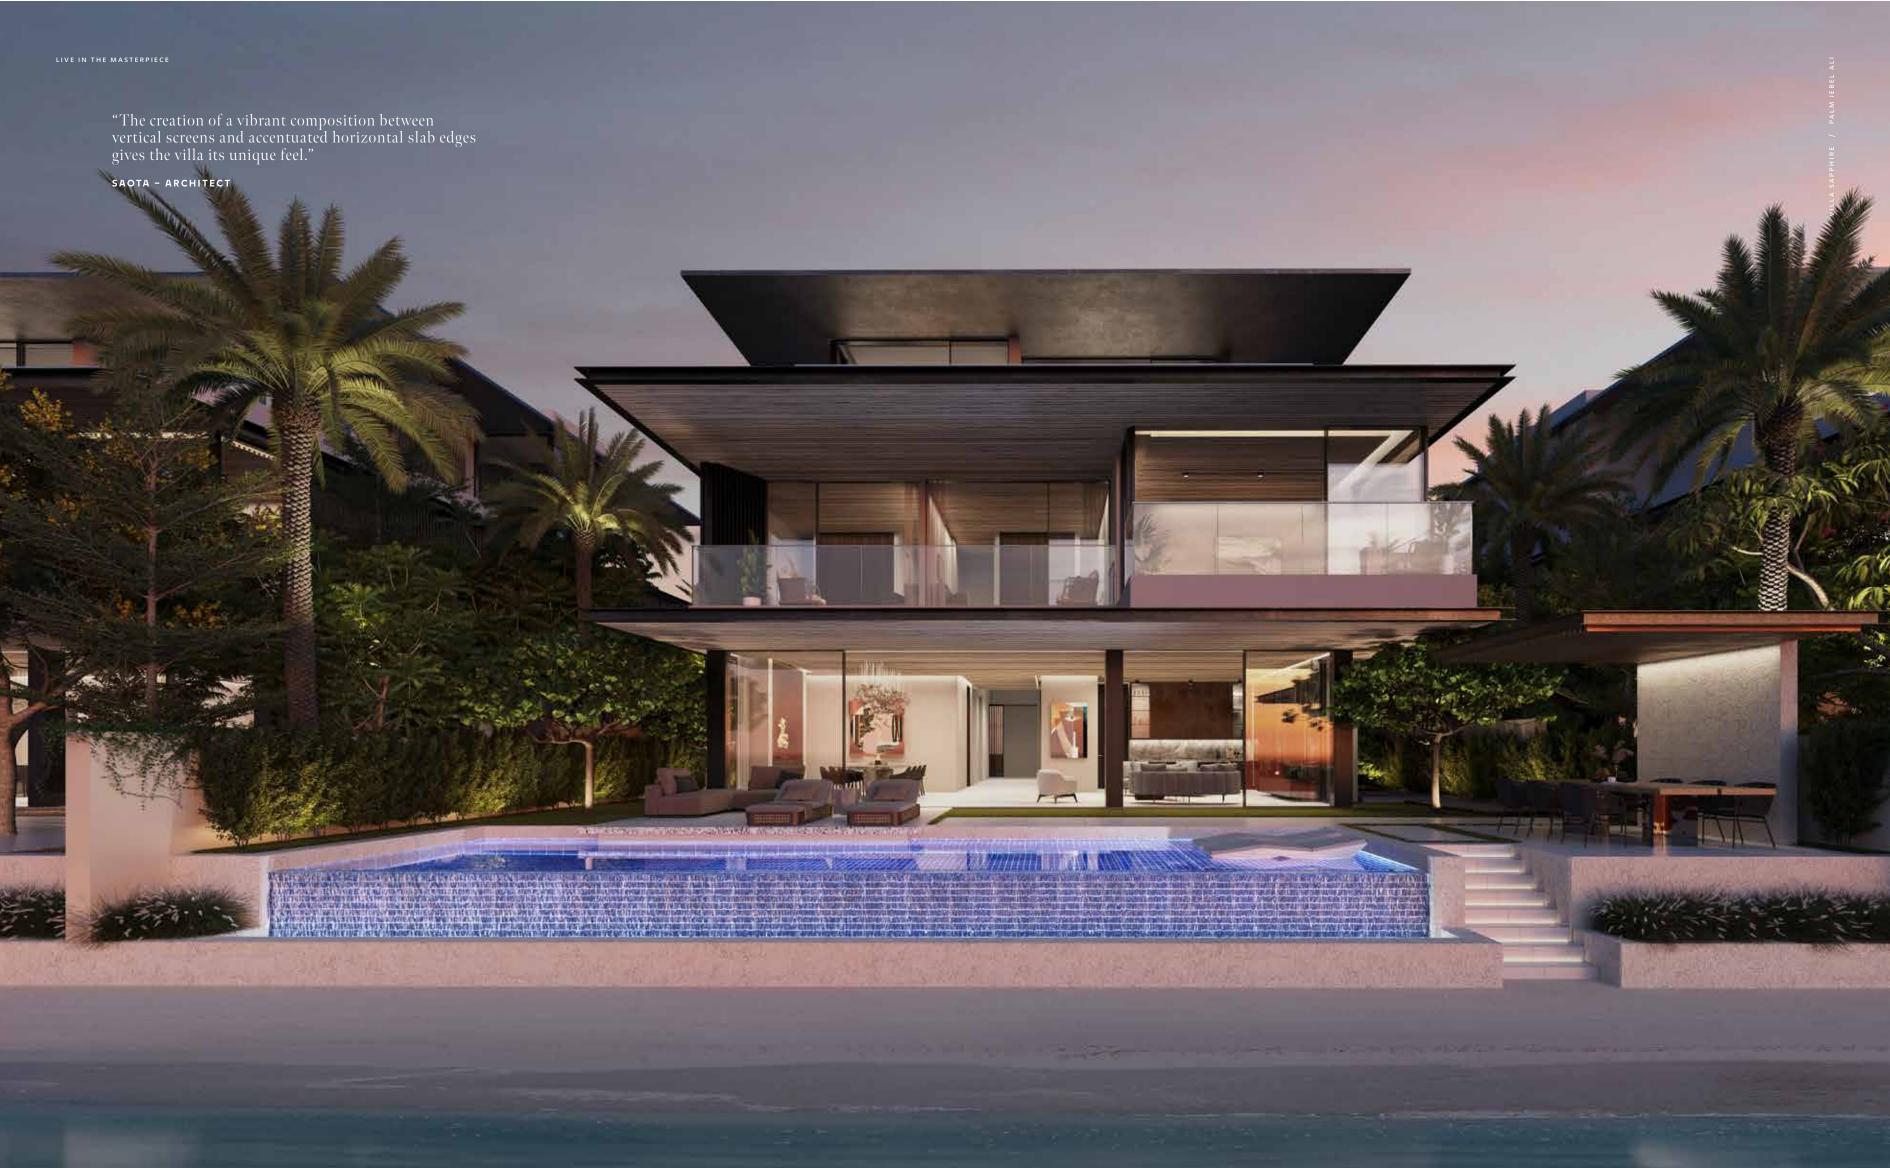

## ACQUAMARINA

Beach Villas Collection

G + 2

VILLA

#### 6 BEDROOMS + FORMAL AND FAMILY LOUNGES + ROOF LOUNGE AND TERRACE

| FLOOR TYPE                       | SQ. M. | SQ. FT.  |
|----------------------------------|--------|----------|
| Ground Floor                     | 245.30 | 2,640.39 |
| Balcony / Terrace / Porch-GF     | 4.95   | 53.28    |
| First Floor Area                 | 229.40 | 2,469.24 |
| Balcony / Terrace – First Floor  | 38.07  | 409.78   |
| Second Floor Area                | 114.00 | 1,227.09 |
| Balcony / Terrace – Second Floor | 51.59  | 555.31   |
| Garage – Covered                 | 48.37  | 520.65   |
| TOTAL BUILT-UP AREA              | 731.68 | 7,875.74 |
|                                  |        |          |
| Garage with Pergola              | 0.0    | 0.0      |
| TOTAL AREA                       | 731.68 | 7,875.74 |