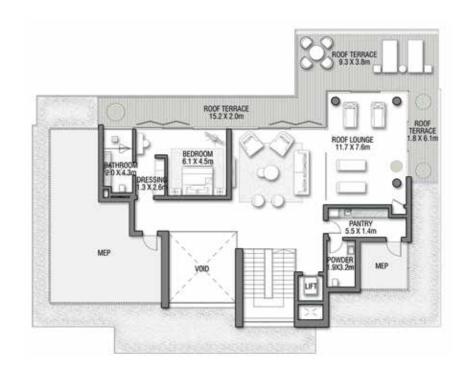

#### GROUND FLOOR

SECOND FLOOR

FIRST FLOOR

#### 7 BEDROOMS + FORMAL AND FAMILY LOUNGES + ROOF LOUNGE AND TERRACE

| FLOOR TYPE                       | SQ. M.   | SQ. FT.   |
|----------------------------------|----------|-----------|
| Ground Floor                     | 343.78   | 3,700.42  |
| Balcony / Terrace / Porch-GF     | 6.44     | 69.32     |
| First Floor Area                 | 373.82   | 4,023.76  |
| Balcony / Terrace – First Floor  | 36.75    | 395.57    |
| Second Floor Area                | 209.40   | 2,253.96  |
| Balcony / Terrace – Second Floor | 78.29    | 842.71    |
| Garage – Covered                 | 81.72    | 879.63    |
| TOTAL BUILT-UP AREA              | 1,130.20 | 12,165.37 |
|                                  |          |           |
| Garage with Pergola              | 0.0      | 0.0       |
| TOTAL AREA                       | 1130.20  | 12165 37  |