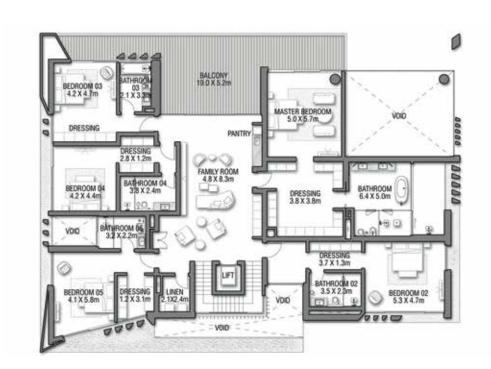

| SQ. M.   | SQ. FT.   |
|----------------------------------|----------|-----------|
| Ground Floor                     | 381.38   | 4,105.14  |
| Balcony / Terrace / Porch-GF     | 1.38     | 14.85     |
| First Floor Area                 | 362.65   | 3,903.53  |
| Balcony / Terrace - First Floor  | 60.00    | 645.83    |
| Second Floor Area                | 166.90   | 1,796.50  |
| Balcony / Terrace – Second Floor | 72.71    | 782.64    |
| Garage – Covered                 | 84.26    | 906.97    |
| TOTAL BUILT-UP AREA              | 1,129.28 | 12,155.47 |
|                                  |          |           |
| Garage with Pergola              | 0.0      | 0.0       |
| TOTAL AREA                       | 1,129.28 | 12,155.47 |







GROUND FLOOR



SECOND FLOOR



FIRST FLOOR

VILL A

## TERRACOTTA

Coral Villas Collection

G + 2

7 BEDROOMS + FORMAL AND FAMILY LOUNGES + SHOW GARAGE + OFFICE + ROOF LOUNGE AND TERRACE

| FLOOR TYPE                       | SQ. M.   | SQ. FT.   |
|----------------------------------|----------|-----------|
| Ground Floor                     | 351.58   | 3,784.38  |
| Balcony / Terrace / Porch-GF     | 0.0      | 0.0       |
| First Floor Area                 | 365.54   | 3,934.64  |
| Balcony / Terrace – First Floor  | 73.21    | 788.03    |
| Second Floor Area                | 180.54   | 1,943.32  |
| Balcony / Terrace – Second Floor | 92.52    | 995.88    |
| Garage – Covered                 | 64.50    | 694.27    |
| TOTAL BUILT-UP AREA              | 1,127.89 | 12,140.51 |
|                                  |