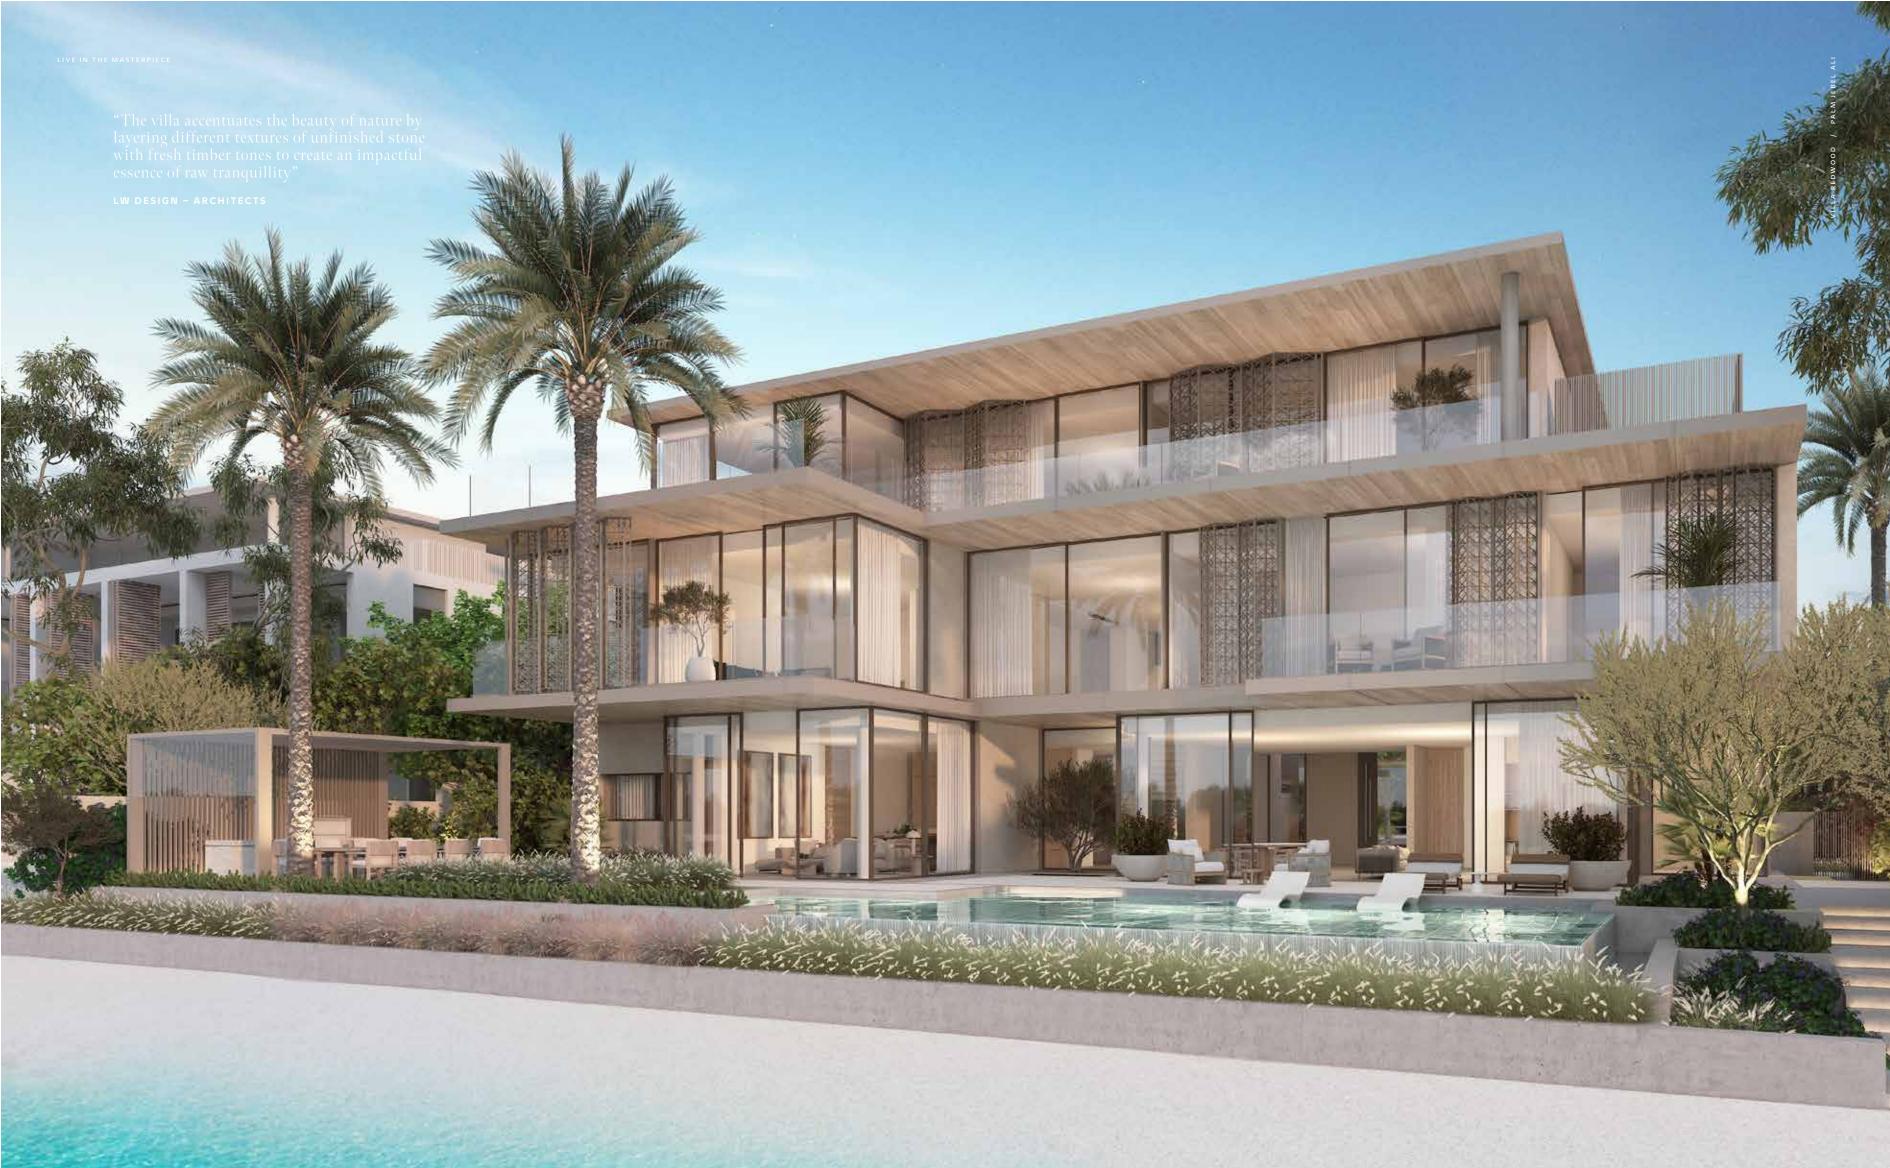

OOMS + FORMAL AND FAMILY LOUNGES + OFFICE + STUDY + ROOF LOUNGE AND TERRACE

| FLOOR TYPE                       | SQ. M.   | SQ. FT.   |
|----------------------------------|----------|-----------|
| Ground Floor                     | 390.40   | 4,202.23  |
| Balcony / Terrace / Porch-GF     | 0.0      | 0.0       |
| First Floor Area                 | 357.26   | 3,845.51  |
| Balcony / Terrace – First Floor  | 46.21    | 497.40    |
| Second Floor Area                | 151.29   | 1,628.47  |
| Balcony / Terrace – Second Floor | 50.47    | 543.25    |
| Garage - Covered                 | 85.01    | 915.04    |
| TOTAL BUILT-UP AREA              | 1,080.64 | 11,631.91 |
| Garage with Pergola              | 0.0      | 0.0       |
| TOTAL AREA                       | 1,080.64 | 11,631.91 |







#### GROUND FLOOR



SECOND FLOOR



FIRST FLOOR

# REDWOOD -

Coral Villas Collection

G +

#### 7 BEDROOMS + FORMAL AND FAMILY LOUNGES + ROOF LOUNGE AND TERRACE

| FLOOR TYPE                       | SQ. M.   | SQ. FT.   |
|----------------------------------|----------|-----------|
| Ground Floor                     | 343.78   | 3,700.42  |
| Balcony / Terrace / Porch-GF     | 6.44     | 69.32     |
| First Floor Area                 | 373.82   | 4,023.76  |
| Balcony / Terrace – First Floor  | 36.75    | 395.57    |
| Second Floor Area                | 209.40   | 2,253.96  |
| Balcony / Terrace – Second Floor | 78.29    | 842.71    |
| Garage – Covered                 | 81.72    | 879.63    |
| TOTAL BUILT-UP AREA              | 1,130.20 | 12,165.37 |
|