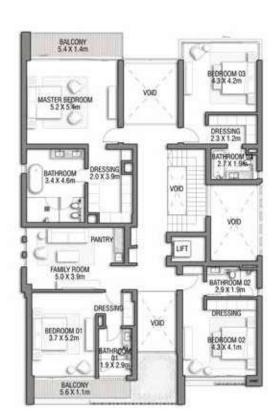

## ACQUAMARINA

Beach Villas Collection

G + 2

VILLA

#### 6 BEDROOMS + FORMAL AND FAMILY LOUNGES + ROOF LOUNGE AND TERRACE

| FLOOR TYPE                       | SQ. M. | SQ. FT.  |
|----------------------------------|--------|----------|
| Ground Floor                     | 245.30 | 2,640.39 |
| Balcony / Terrace / Porch-GF     | 4.95   | 53.28    |
| First Floor Area                 | 229.40 | 2,469.24 |
| Balcony / Terrace – First Floor  | 38.07  | 409.78   |
| Second Floor Area                | 114.00 | 1,227.09 |
| Balcony / Terrace – Second Floor | 51.59  | 555.31   |
| Garage – Covered                 | 48.37  | 520.65   |
| TOTAL BUILT-UP AREA              | 731.68 | 7,875.74 |
|                                  |        |          |
| Garage with Pergola              | 0.0    | 0.0      |
| TOTAL AREA                       | 731.68 | 7,875.74 |