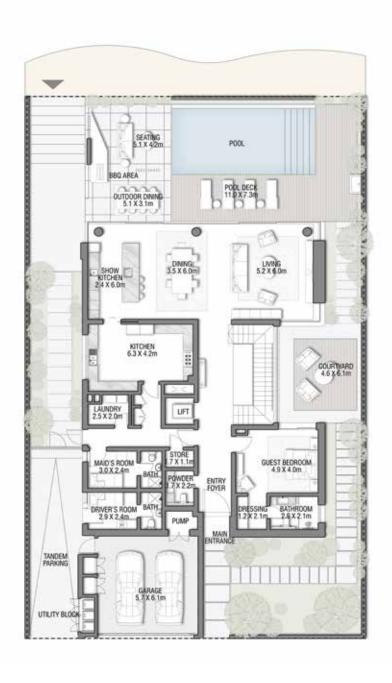

GROUND FLOOR

SECOND FLOOR

FIRST FLOOR

5 BEDROOMS + FAMILY ROOM + ROOF LOUNGE AND TERRACE Ground Floor 258.14 2,778.60 Balcony / Terrace / Porch-GF 2.07 22.28 First Floor Area 246.67 2,655.13 429.91 Balcony / Terrace – First Floor 39.94 Second Floor Area 153.55 1,652.80 Balcony / Terrace - Second Floor 34.60 372.43 Garage - Covered 48.61 Garage with Pergola 0.0 0.0