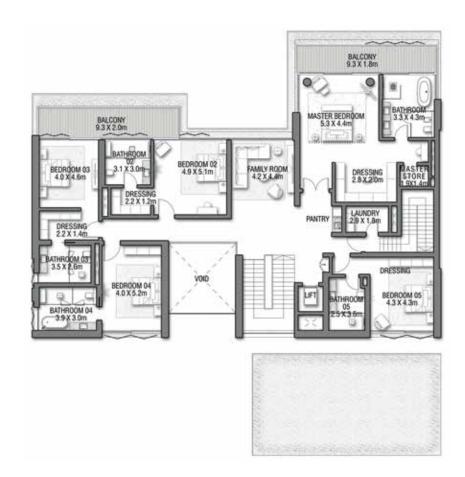

#### GROUND FLOOR

SECOND FLOOR

FIRST FLOOR

#### 7 BEDROOMS + FORMAL AND FAMILY LOUNGES + ROOF LOUNGE AND TERRACE

| FLOOR TYPE                       | SQ. M.   | SQ. FT.   |
|----------------------------------|----------|-----------|
| Ground Floor                     | 343.78   | 3,700.42  |
| Balcony / Terrace / Porch-GF     | 6.44     | 69.32     |
| First Floor Area                 | 373.82   | 4,023.76  |
| Balcony / Terrace – First Floor  | 36.75    | 395.57    |
| Second Floor Area                | 209.40   | 2,253.96  |
| Balcony / Terrace – Second Floor | 78.29    | 842.71    |
| Garage – Covered                 | 81.72    | 879.63    |
| TOTAL BUILT-UP AREA              | 1,130.20 | 12,165.37 |
|                                  |          |           |
| Garage with Pergola              | 0.0      | 0.0       |
| TOTAL AREA                       | 1130.20  | 12165 37  |