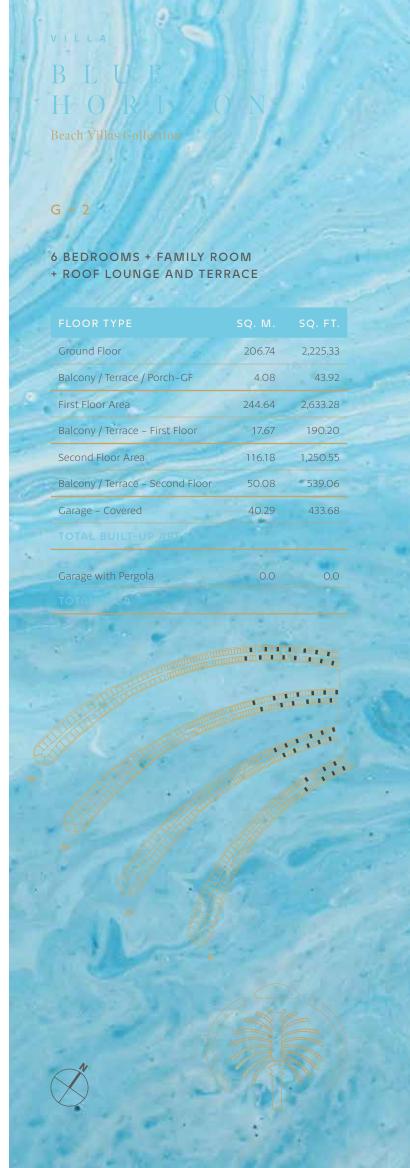

## ACQUAMARINA

Beach Villas Collection

G + 2

VILLA

#### 6 BEDROOMS + FORMAL AND FAMILY LOUNGES + ROOF LOUNGE AND TERRACE

| FLOOR TYPE                       | SQ. M. | SQ. FT.  |
|----------------------------------|--------|----------|
| Ground Floor                     | 245.30 | 2,640.39 |
| Balcony / Terrace / Porch-GF     | 4.95   | 53.28    |
| First Floor Area                 | 229.40 | 2,469.24 |
| Balcony / Terrace – First Floor  | 38.07  | 409.78   |
| Second Floor Area                | 114.00 | 1,227.09 |
| Balcony / Terrace – Second Floor | 51.59  | 555.31   |
| Garage – Covered                 | 48.37  | 520.65   |
| TOTAL BUILT-UP AREA              | 731.68 | 7,875.74 |
|                                  |        |          |
| Garage with Pergola              | 0.0    | 0.0      |
| TOTAL AREA                       | 731.68 | 7,875.74 |