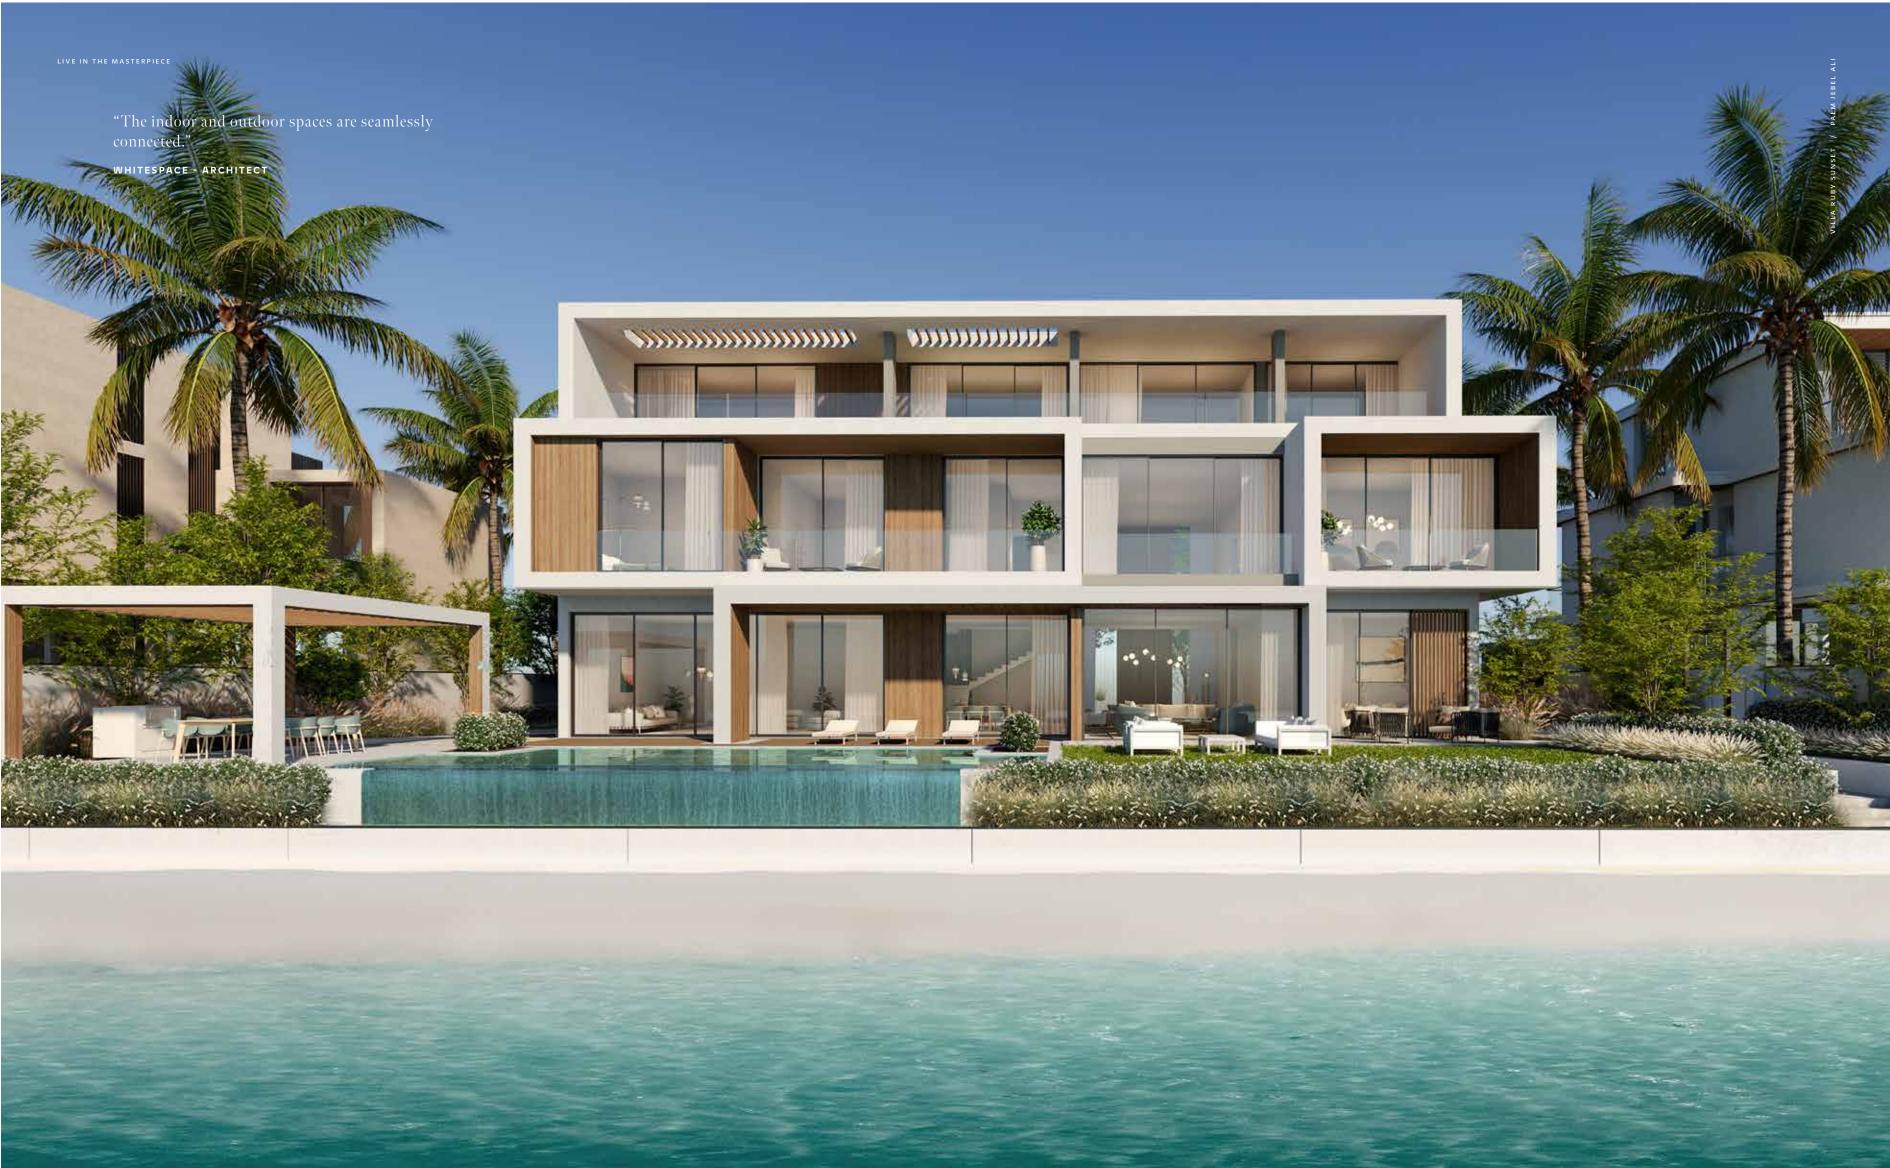

## R U B Y S U N S E T

Coral Villas Collection

G + 2

VILLA

7 BEDROOMS + FORMAL AND FAMILY LOUNGES + LIBRARY + MEDIA ROOM + ROOF LOUNGE AND TERRACE

| FLOOR TYPE                       | SQ. M.   | SQ. FT.   |
|----------------------------------|----------|-----------|
| Ground Floor                     | 381.38   | 4,105.14  |
| Balcony / Terrace / Porch-GF     | 1.38     | 14.85     |
| First Floor Area                 | 362.65   | 3,903.53  |
| Balcony / Terrace - First Floor  | 60.00    | 645.83    |
| Second Floor Area                | 166.90   | 1,796.50  |
| Balcony / Terrace – Second Floor | 72.71    | 782.64    |
| Garage – Covered                 | 84.26    | 906.97    |
| TOTAL BUILT-UP AREA              | 1,129.28 | 12,155.47 |
|                                  |          |           |
| Garage with Pergola              | 0.0      | 0.0       |
| TOTAL AREA                       | 1,129.28 | 12,155.47 |