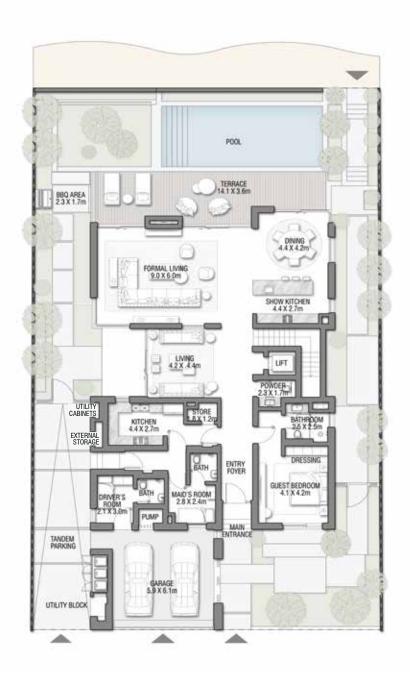

## ACQUAMARINA

Beach Villas Collection

G + 2

VILLA

#### 6 BEDROOMS + FORMAL AND FAMILY LOUNGES + ROOF LOUNGE AND TERRACE

| FLOOR TYPE                       | SQ. M. | SQ. FT.  |
|----------------------------------|--------|----------|
| Ground Floor                     | 245.30 | 2,640.39 |
| Balcony / Terrace / Porch-GF     | 4.95   | 53.28    |
| First Floor Area                 | 229.40 | 2,469.24 |
| Balcony / Terrace – First Floor  | 38.07  | 409.78   |
| Second Floor Area                | 114.00 | 1,227.09 |
| Balcony / Terrace – Second Floor | 51.59  | 555.31   |
| Garage – Covered                 | 48.37  | 520.65   |
| TOTAL BUILT-UP AREA              | 731.68 | 7,875.74 |
|                                  |        |          |
| Garage with Pergola              | 0.0    | 0.0      |
| TOTAL AREA                       | 731.68 | 7,875.74 |

#### GROUND FLOOR