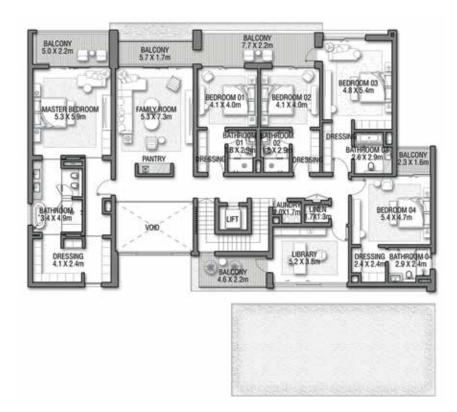

| SQ. M.   | SQ. FT.   |
|----------------------------------|----------|-----------|
| Ground Floor                     | 343.78   | 3,700.42  |
| Balcony / Terrace / Porch-GF     | 6.44     | 69.32     |
| First Floor Area                 | 373.82   | 4,023.76  |
| Balcony / Terrace – First Floor  | 36.75    | 395.57    |
| Second Floor Area                | 209.40   | 2,253.96  |
| Balcony / Terrace – Second Floor | 78.29    | 842.71    |
| Garage – Covered                 | 81.72    | 879.63    |
| TOTAL BUILT-UP AREA              | 1,130.20 | 12,165.37 |
|                                  |          |           |
| Garage with Pergola              | 0.0      | 0.0       |
| TOTAL AREA                       | 1130.20  | 12165 37  |







GROUND FLOOR



SECOND FLOOR



FIRST FLOOR

## R U B Y S U N S E T

Coral Villas Collection

G + 2

VILLA

7 BEDROOMS + FORMAL AND FAMILY LOUNGES + LIBRARY + MEDIA ROOM + ROOF LOUNGE AND TERRACE

| FLOOR TYPE                       | SQ. M.   | SQ. FT.   |
|----------------------------------|----------|-----------|
| Ground Floor                     | 381.38   | 4,105.14  |
| Balcony / Terrace / Porch-GF     | 1.38     | 14.85     |
| First Floor Area                 | 362.65   | 3,903.53  |
| Balcony / Terrace - First Floor  | 60.00    | 645.83    |
| Second Floor Area                | 166.90   | 1,796.50  |
| Balcony / Terrace – Second Floor | 72.71    | 782.64    |
| Garage – Covered                 | 84.26    | 906.97    |
| TOTAL BUILT-UP AREA              | 1,129.28 | 12,155.47 |
|