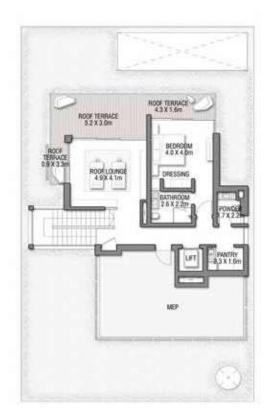

## ACQUAMARINA

Beach Villas Collection

G + 2

VILLA

#### 6 BEDROOMS + FORMAL AND FAMILY LOUNGES + ROOF LOUNGE AND TERRACE

| FLOOR TYPE                       | SQ. M. | SQ. FT.  |
|----------------------------------|--------|----------|
| Ground Floor                     | 245.30 | 2,640.39 |
| Balcony / Terrace / Porch-GF     | 4.95   | 53.28    |
| First Floor Area                 | 229.40 | 2,469.24 |
| Balcony / Terrace – First Floor  | 38.07  | 409.78   |
| Second Floor Area                | 114.00 | 1,227.09 |
| Balcony / Terrace – Second Floor | 51.59  | 555.31   |
| Garage – Covered                 | 48.37  | 520.65   |
| TOTAL BUILT-UP AREA              | 731.68 | 7,875.74 |
|                                  |        |          |
| Garage with Pergola              | 0.0    | 0.0      |
| TOTAL AREA                       | 731.68 | 7,875.74 |