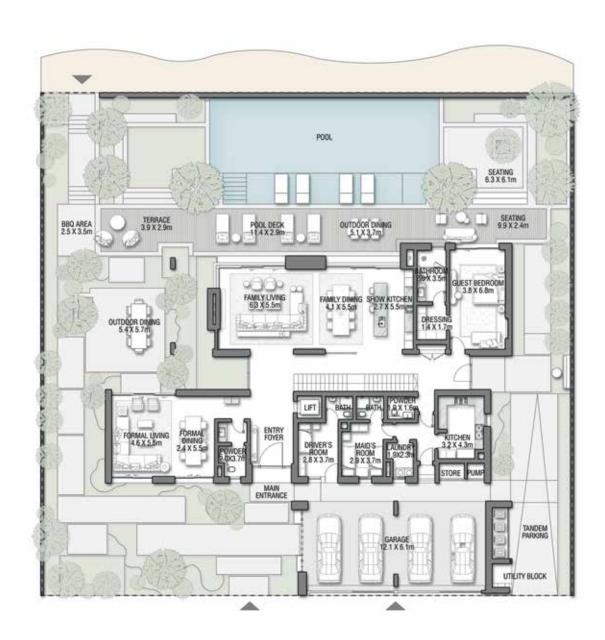

Coral Villas Collection

G + 2

#### 7 BEDROOMS + FORMAL AND FAMILY LOUNGES + OFFICE + ROOF LOUNGE AND TERRACE

| FLOOR TYPE                       | SQ. M.   | SQ. FT.   |
|----------------------------------|----------|-----------|
| Ground Floor                     | 421.51   | 4,537.10  |
| Balcony / Terrace / Porch-GF     | 7.24     | 77.93     |
| First Floor Area                 | 328.33   | 3,534.11  |
| Balcony / Terrace – First Floor  | 26.35    | 283.63    |
| Second Floor Area                | 138.29   | 1,488.54  |
| Balcony / Terrace – Second Floor | 35.84    | 385.78    |
| Garage - Covered                 | 85.00    | 914.93    |
| TOTAL BUILT-UP AREA              | 1,042.56 | 11,222.02 |
| Garage with Pergola              | 0.0      | 0.0       |

1,042.56 11,222.02









GROUND FLOOR



SECOND FLOOR



FIRST FLOOR

### C R A N B E R R Y S K Y

Coral Villas Collection

G +

#### 7 BEDROOMS + FORMAL AND FAMILY LOUNGES + LIBRARY + ROOF LOUNGE AND TERRACE

| FLOOR TYPE                       | SQ. M.   | SQ. FT.   |
|----------------------------------|----------|-----------|
| Ground Floor                     | 317.95   | 3,422.39  |
| Balcony / Terrace / Porch-GF     | 4.12     | 44.35     |
| First Floor Area                 | 378.33   | 4,072.31  |
| Balcony / Terrace – First Floor  | 72.09    | 775.97    |
| Second Floor Area                | 155.42   | 1,672.93  |
| Balcony / Terrace – Second Floor | 50.18    | 540.13    |
| Garage – Covered                 | 85.45    | 919.78    |
| TOTAL BUILT-UP AREA              | 1,063.54 | 11,447.85 |
| Garage with