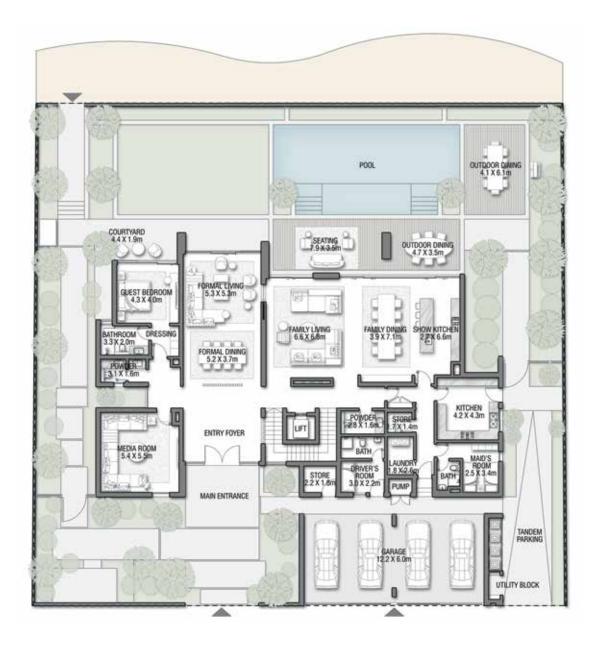

## R U B Y S U N S E T

Coral Villas Collection

G + 2

VILLA

7 BEDROOMS + FORMAL AND FAMILY LOUNGES + LIBRARY + MEDIA ROOM + ROOF LOUNGE AND TERRACE

| FLOOR TYPE                       | SQ. M.   | SQ. FT.   |
|----------------------------------|----------|-----------|
| Ground Floor                     | 381.38   | 4,105.14  |
| Balcony / Terrace / Porch-GF     | 1.38     | 14.85     |
| First Floor Area                 | 362.65   | 3,903.53  |
| Balcony / Terrace - First Floor  | 60.00    | 645.83    |
| Second Floor Area                | 166.90   | 1,796.50  |
| Balcony / Terrace – Second Floor | 72.71    | 782.64    |
| Garage – Covered                 | 84.26    | 906.97    |
| TOTAL BUILT-UP AREA              | 1,129.28 | 12,155.47 |
|                                  |          |           |
| Garage with Pergola              | 0.0      | 0.0       |
| TOTAL AREA                       | 1,129.28 | 12,155.47 |