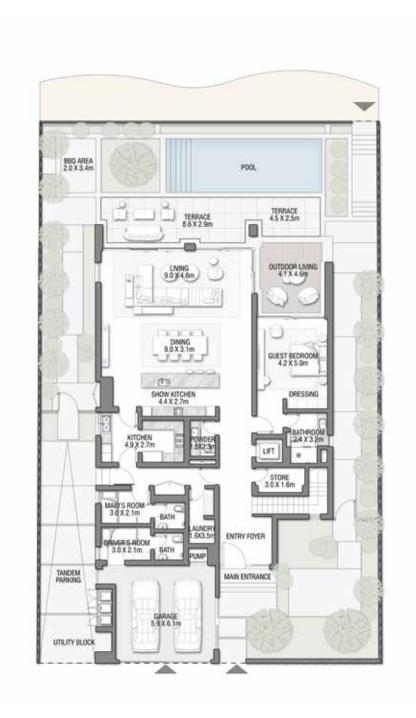

## ACQUAMARINA

Beach Villas Collection

G + 2

VILLA

#### 6 BEDROOMS + FORMAL AND FAMILY LOUNGES + ROOF LOUNGE AND TERRACE

| FLOOR TYPE                       | SQ. M. | SQ. FT.  |
|----------------------------------|--------|----------|
| Ground Floor                     | 245.30 | 2,640.39 |
| Balcony / Terrace / Porch-GF     | 4.95   | 53.28    |
| First Floor Area                 | 229.40 | 2,469.24 |
| Balcony / Terrace – First Floor  | 38.07  | 409.78   |
| Second Floor Area                | 114.00 | 1,227.09 |
| Balcony / Terrace – Second Floor | 51.59  | 555.31   |
| Garage – Covered                 | 48.37  | 520.65   |
| TOTAL BUILT-UP AREA              | 731.68 | 7,875.74 |
|                                  |        |          |
| Garage with Pergola              | 0.0    | 0.0      |
| TOTAL AREA                       | 731.68 | 7,875.74 |