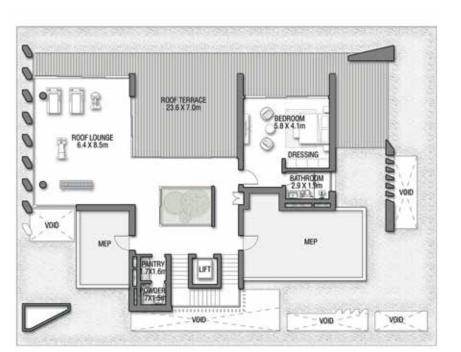

FLOOR TYPE                       | SQ. M.   | SQ. FT.   |
|----------------------------------|----------|-----------|
| Ground Floor                     | 381.38   | 4,105.14  |
| Balcony / Terrace / Porch-GF     | 1.38     | 14.85     |
| First Floor Area                 | 362.65   | 3,903.53  |
| Balcony / Terrace - First Floor  | 60.00    | 645.83    |
| Second Floor Area                | 166.90   | 1,796.50  |
| Balcony / Terrace – Second Floor | 72.71    | 782.64    |
| Garage – Covered                 | 84.26    | 906.97    |
| TOTAL BUILT-UP AREA              | 1,129.28 | 12,155.47 |
|                                  |          |           |
| Garage with Pergola              | 0.0      | 0.0       |
| TOTAL AREA                       | 1,129.28 | 12,155.47 |







GROUND FLOOR



SECOND FLOOR



FIRST FLOOR

VILL A

## TERRACOTTA

Coral Villas Collection

G + 2

7 BEDROOMS + FORMAL AND FAMILY LOUNGES + SHOW GARAGE + OFFICE + ROOF LOUNGE AND TERRACE

| FLOOR TYPE                       | SQ. M.   | SQ. FT.   |
|----------------------------------|----------|-----------|
| Ground Floor                     | 351.58   | 3,784.38  |
| Balcony / Terrace / Porch-GF     | 0.0      | 0.0       |
| First Floor Area                 | 365.54   | 3,934.64  |
| Balcony / Terrace – First Floor  | 73.21    | 788.03    |
| Second Floor Area                | 180.54   | 1,943.32  |
| Balcony / Terrace – Second Floor | 92.52    | 995.88    |
| Garage – Covered                 | 64.50    | 694.27    |
| TOTAL BUILT-UP AREA              | 1,127.89 | 12,140.51 |
|