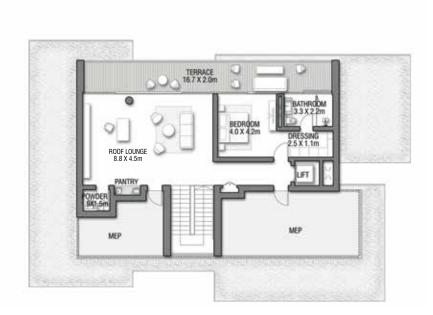

round Floor 258.14 2,778.60 Balcony / Terrace / Porch-GF 2.07 22.28 First Floor Area 246.67 2,655.13 429.91 Balcony / Terrace – First Floor 39.94 Second Floor Area 153.55 1,652.80 Balcony / Terrace - Second Floor 34.60 372.43 Garage - Covered 48.61 Garage with Pergola 0.0 0.0





GROUND FLOOR



SECOND FLOOR



FIRST FLOOR







GROUND FLOOR



SECOND FLOOR



FIRST FLOOR







GROUND FLOOR



SECOND FLOOR



FIRST FLOOR







GROUND FLOOR

#### SECOND FLOOR



FIRST FLOOR







#### GROUND FLOOR



#### SECOND FLOOR



FIRST FLOOR







GROUND FLOOR



SECOND FLOOR



FIRST FLOOR



### A CURATED COLLECTION



T H E

# C O R A L

V I L L A S

Serenity By The Sea

Beachfront living at its finest
An iconic neighbourhood
Introducing the Coral Collection

P. 6

P. 20





GROUND FLOOR



SECOND FLOOR



FIRST FLOOR

## C O R A L L I V I N G

Coral Villas Collection

G + 2

#### 7 BEDROOMS + FORMAL AND FAMILY LOUNGES + OFFICE + ROOF LOUNGE AND TERRACE

| FLOOR TYPE                       | SQ. M.   | SQ. FT.   |
|----------------------------------|----------|-----------|
| Ground Floor                     | 421.51   | 4,537.10  |
| Balcony / Terrace / Porch-GF     | 7.24     | 77.93     |
| First Floor Area                 | 328.33   | 3,534.11  |
| Balcony / Terrace – First Floor  | 26.35    | 283.63    |
| Second Floor Area                | 138.29   | 1,488.54  |
| Balcony / Terrace – Second Floor | 35.84    | 385.78    |
| Garage - Covered                 | 85.00    | 914.93    |
| TOTAL BUILT-UP AREA              | 1,042.56 | 11,222.02 |
| Garage with Pergola