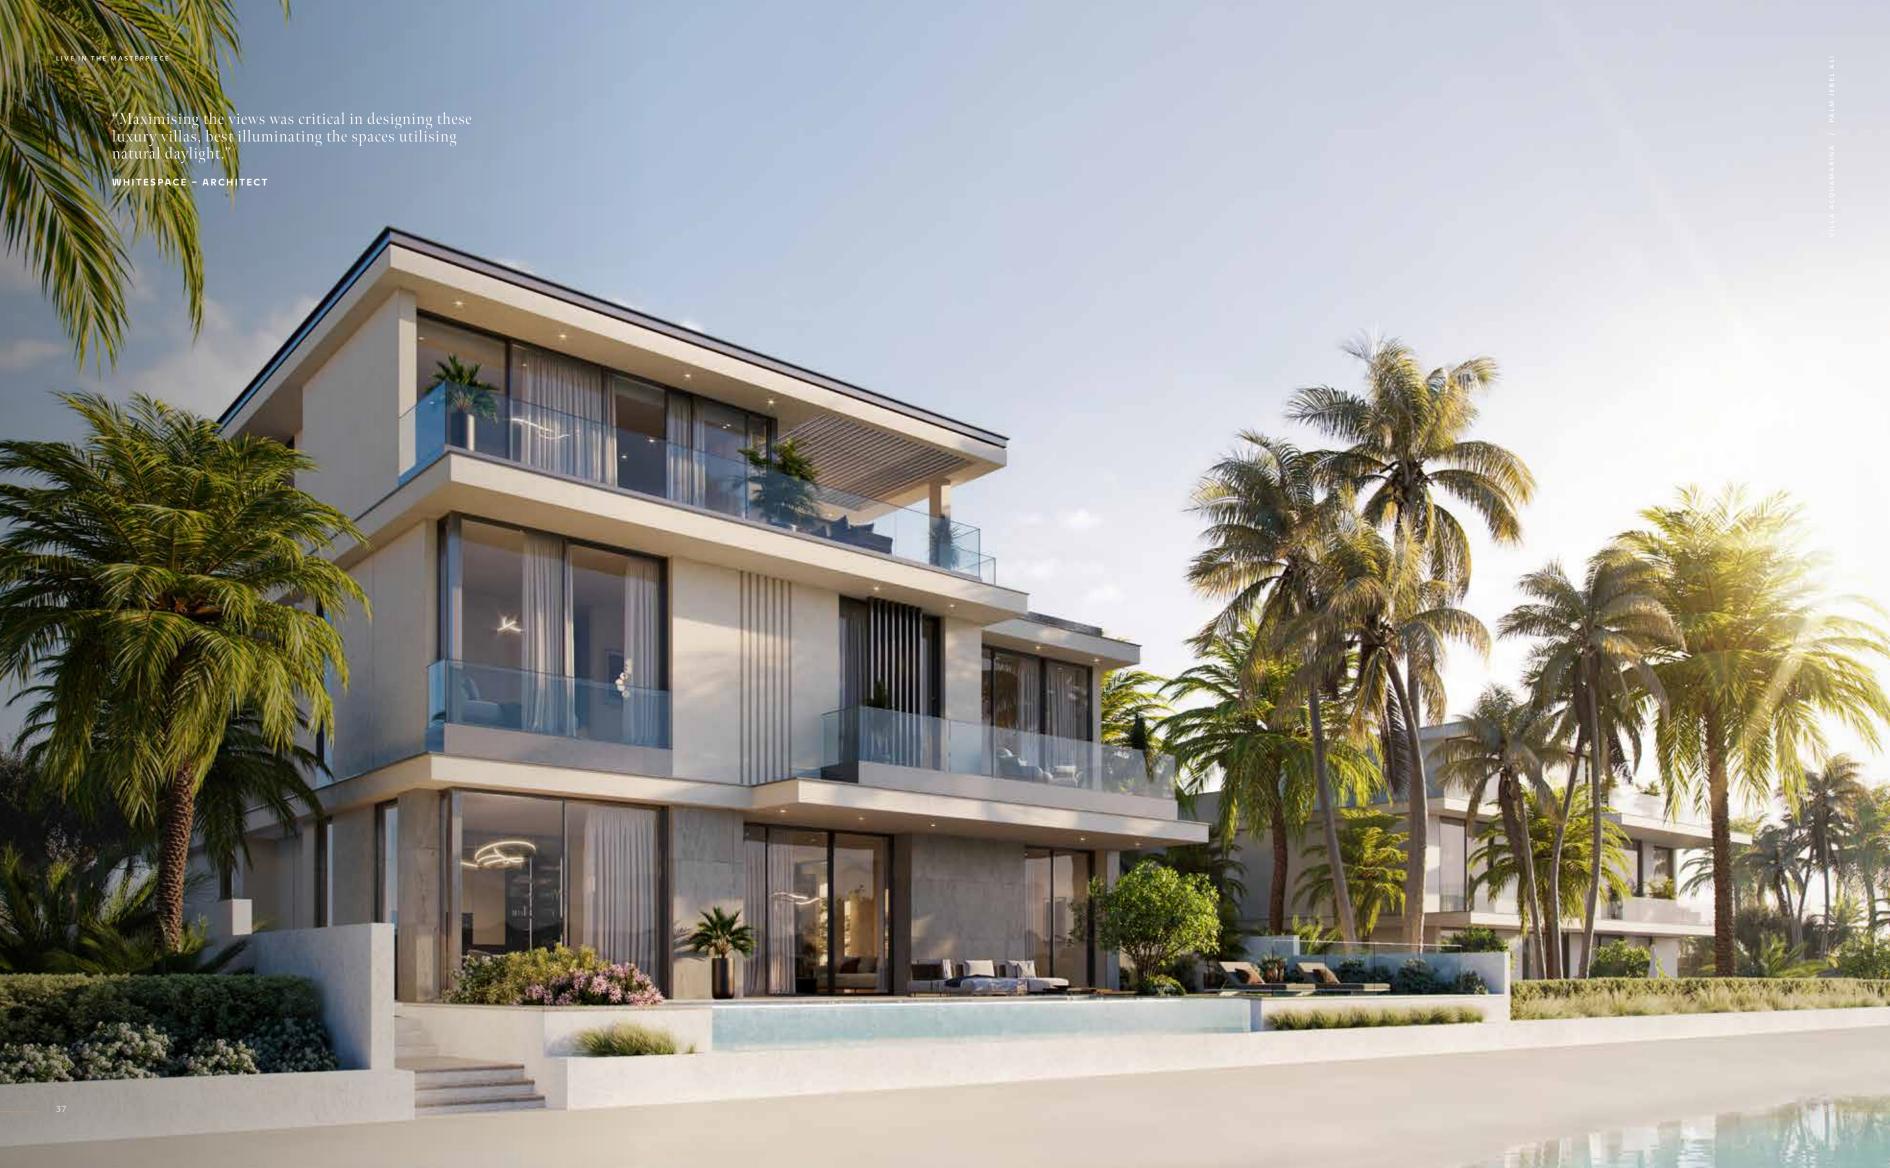

## ACQUAMARINA

Beach Villas Collection

G + 2

VILLA

#### 6 BEDROOMS + FORMAL AND FAMILY LOUNGES + ROOF LOUNGE AND TERRACE

| FLOOR TYPE                       | SQ. M. | SQ. FT.  |
|----------------------------------|--------|----------|
| Ground Floor                     | 245.30 | 2,640.39 |
| Balcony / Terrace / Porch-GF     | 4.95   | 53.28    |
| First Floor Area                 | 229.40 | 2,469.24 |
| Balcony / Terrace – First Floor  | 38.07  | 409.78   |
| Second Floor Area                | 114.00 | 1,227.09 |
| Balcony / Terrace – Second Floor | 51.59  | 555.31   |
| Garage – Covered                 | 48.37  | 520.65   |
| TOTAL BUILT-UP AREA              | 731.68 | 7,875.74 |
|                                  |        |          |
| Garage with Pergola              | 0.0    | 0.0      |
| TOTAL AREA                       | 731.68 | 7,875.74 |