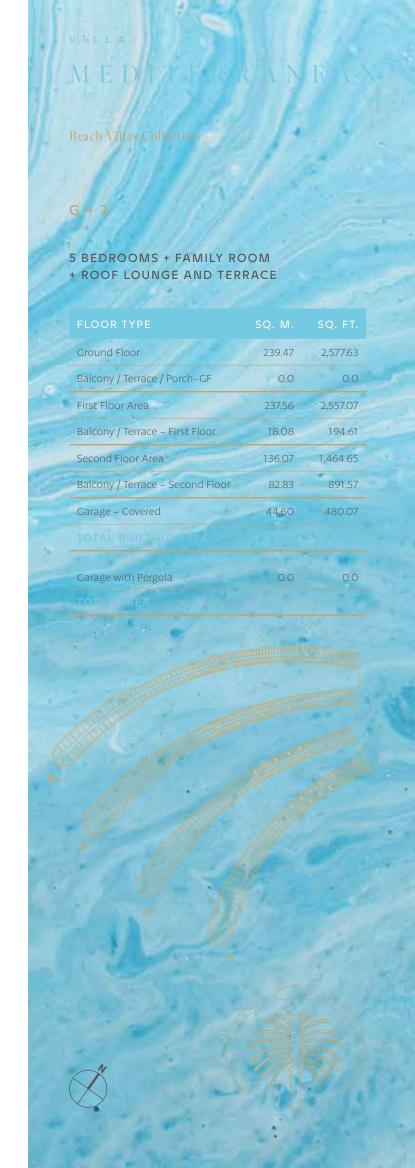

## ACQUAMARINA

Beach Villas Collection

G + 2

VILLA

GROUND FLOOR

SECOND FLOOR

FIRST FLOOR

5 BEDROOMS + FAMILY ROOM + ROOF LOUNGE AND TERRACE Ground Floor 258.14 2,778.60 Balcony / Terrace / Porch-GF 2.07 22.28 First Floor Area 246.67 2,655.13 429.91 Balcony / Terrace – First Floor 39.94 Second Floor Area 153.55 1,652.80 Balcony / Terrace - Second Floor 34.60 372.43 Garage - Covered 48.61 Garage with Pergola 0.0 0.0