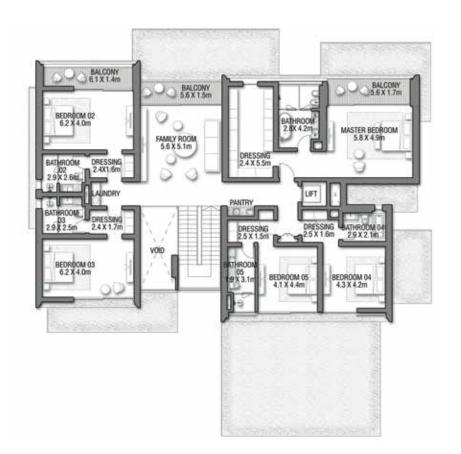

14 2,778.60 Balcony / Terrace / Porch-GF 2.07 22.28 First Floor Area 246.67 2,655.13 429.91 Balcony / Terrace – First Floor 39.94 Second Floor Area 153.55 1,652.80 Balcony / Terrace - Second Floor 34.60 372.43 Garage - Covered 48.61 Garage with Pergola 0.0 0.0





GROUND FLOOR



SECOND FLOOR



FIRST FLOOR







GROUND FLOOR



SECOND FLOOR



FIRST FLOOR







GROUND FLOOR



SECOND FLOOR



FIRST FLOOR







GROUND FLOOR

#### SECOND FLOOR



FIRST FLOOR







#### GROUND FLOOR



#### SECOND FLOOR



FIRST FLOOR







GROUND FLOOR



SECOND FLOOR



FIRST FLOOR



### A CURATED COLLECTION



T H E

# C O R A L

V I L L A S

Serenity By The Sea

Beachfront living at its finest
An iconic neighbourhood
Introducing the Coral Collection

P. 6

P. 20





GROUND FLOOR



SECOND FLOOR



FIRST FLOOR

## C O R A L L I V I N G

Coral Villas Collection

G + 2

#### 7 BEDROOMS + FORMAL AND FAMILY LOUNGES + OFFICE + ROOF LOUNGE AND TERRACE

| FLOOR TYPE                       | SQ. M.   | SQ. FT.   |
|----------------------------------|----------|-----------|
| Ground Floor                     | 421.51   | 4,537.10  |
| Balcony / Terrace / Porch-GF     | 7.24     | 77.93     |
| First Floor Area                 | 328.33   | 3,534.11  |
| Balcony / Terrace – First Floor  | 26.35    | 283.63    |
| Second Floor Area                | 138.29   | 1,488.54  |
| Balcony / Terrace – Second Floor | 35.84    | 385.78    |
| Garage - Covered                 | 85.00    | 914.93    |
| TOTAL BUILT-UP AREA              | 1,042.56 | 11,222.02 |
| Garage with Pergola              | 0.0      |