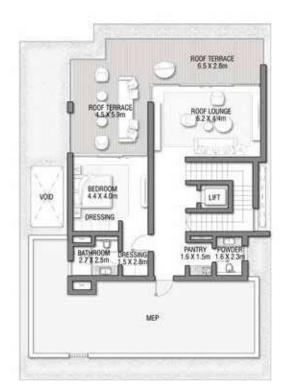

## ACQUAMARINA

Beach Villas Collection

G + 2

VILLA

#### 6 BEDROOMS + FORMAL AND FAMILY LOUNGES + ROOF LOUNGE AND TERRACE

| FLOOR TYPE                       | SQ. M. | SQ. FT.  |
|----------------------------------|--------|----------|
| Ground Floor                     | 245.30 | 2,640.39 |
| Balcony / Terrace / Porch-GF     | 4.95   | 53.28    |
| First Floor Area                 | 229.40 | 2,469.24 |
| Balcony / Terrace – First Floor  | 38.07  | 409.78   |
| Second Floor Area                | 114.00 | 1,227.09 |
| Balcony / Terrace – Second Floor | 51.59  | 555.31   |
| Garage – Covered                 | 48.37  | 520.65   |
| TOTAL BUILT-UP AREA              | 731.68 | 7,875.74 |
|                                  |        |          |
| Garage with Pergola              | 0.0    | 0.0      |
| TOTAL AREA                       | 731.68 | 7,875.74 |

#### SECOND FLOOR

FIRST FLOOR