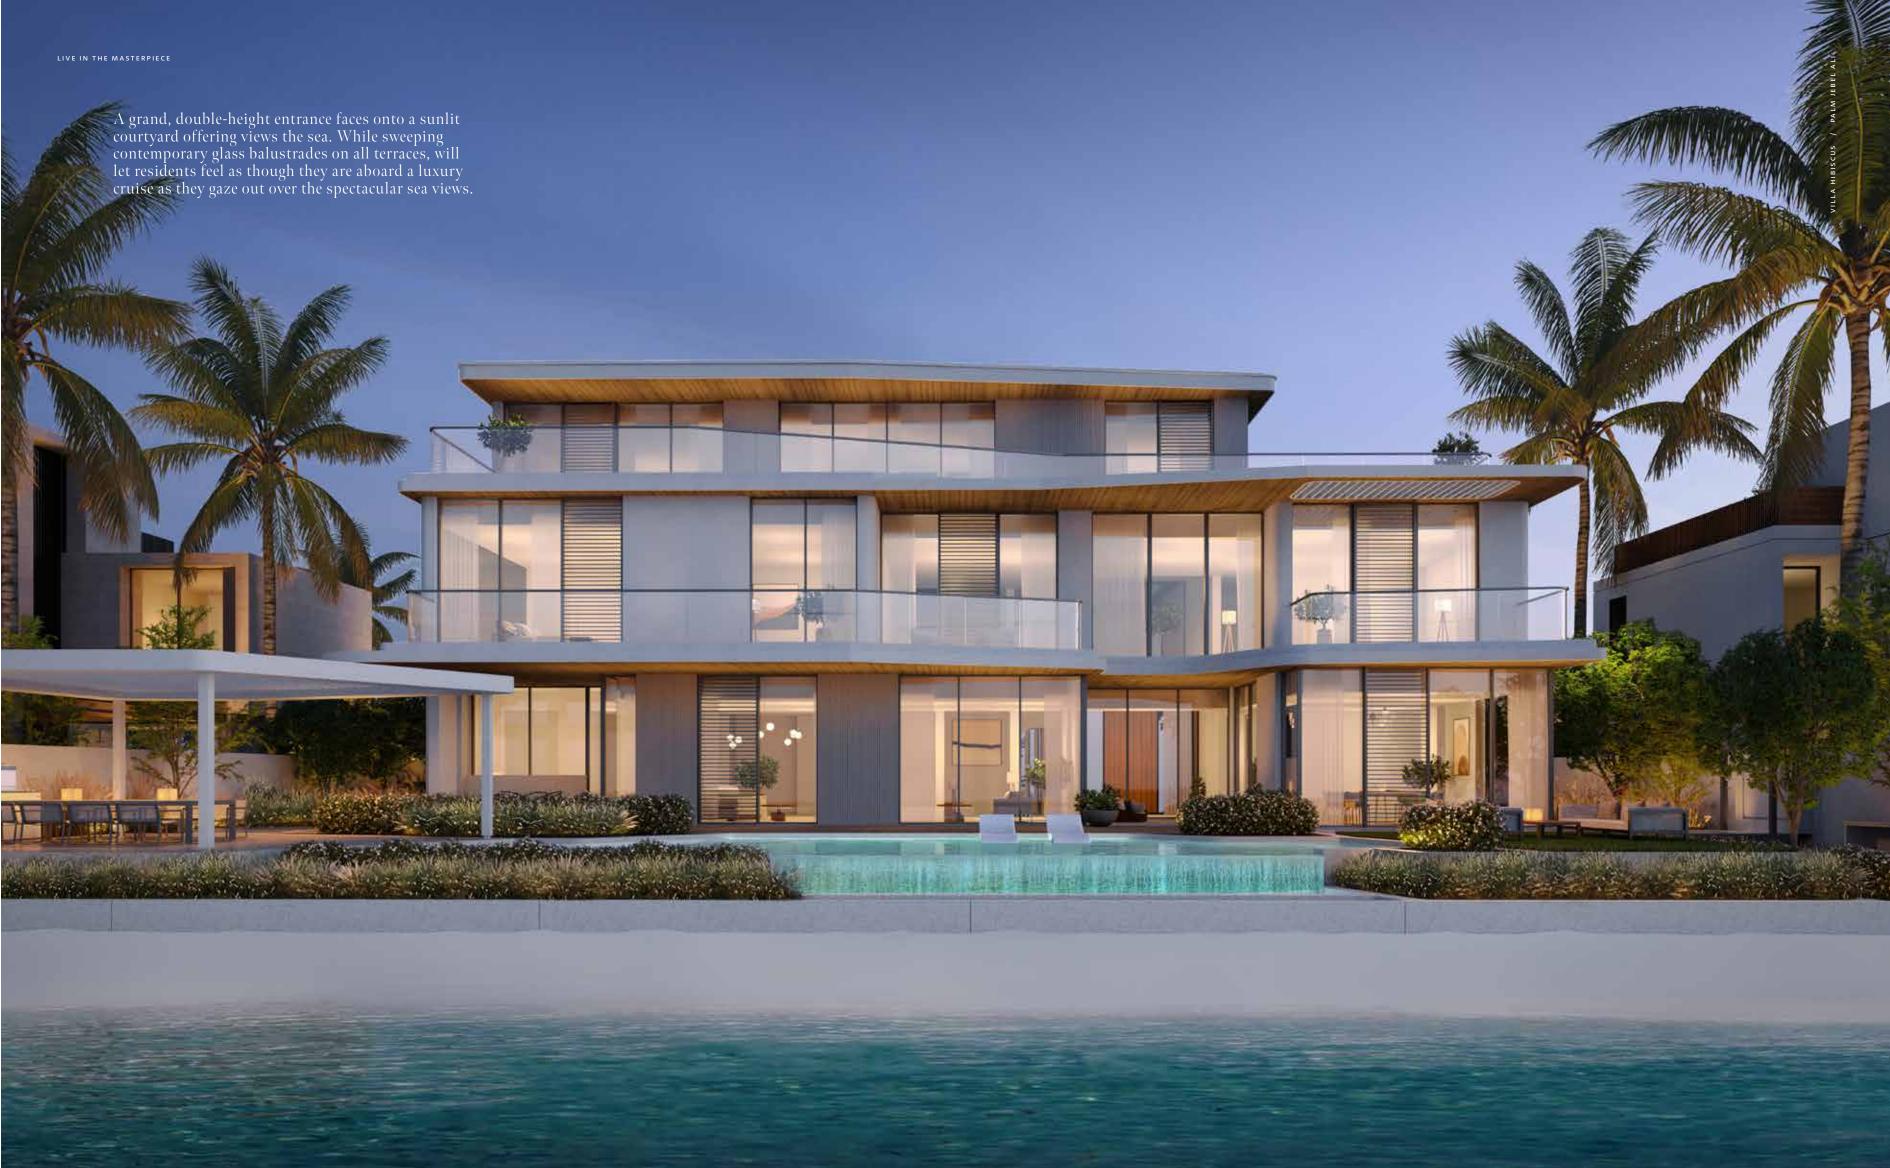

7 BEDROOMS + FORMAL AND FAMILY LOUNGES + LIBRARY + ROOF LOUNGE AND TERRACE

| FLOOR TYPE                       | SQ. M.   | SQ. FT.   |
|----------------------------------|----------|-----------|
| Ground Floor                     | 317.95   | 3,422.39  |
| Balcony / Terrace / Porch-GF     | 4.12     | 44.35     |
| First Floor Area                 | 378.33   | 4,072.31  |
| Balcony / Terrace – First Floor  | 72.09    | 775.97    |
| Second Floor Area                | 155.42   | 1,672.93  |
| Balcony / Terrace – Second Floor | 50.18    | 540.13    |
| Garage – Covered                 | 85.45    | 919.78    |
| TOTAL BUILT-UP AREA              | 1,063.54 | 11,447.85 |
| Garage with Pergola              | 0.0      | 0.0       |
| TOTAL AREA                       | 1.063 54 | 11.447.85 |







GROUND FLOOR



SECOND FLOOR



FIRST FLOOR

VILLA

## HIBISCUS

Coral Villas Collection

G + 2

## 7 BEDROOMS + FORMAL AND FAMILY LOUNGES + ROOF LOUNGE AND TERRACE

|                                  | 02=      | 1,4000000000 |
|----------------------------------|----------|--------------|
| FLOOR TYPE                       | SQ. M.   | SQ. FT.      |
| Ground Floor                     | 353.21   | 3,801.92     |
| Balcony / Terrace / Porch-GF     | 20,94    | 225.40       |
| First Floor Area                 | 347.64   | 3,741.97     |
| Balcony / Terrace – First Floor  | 74.18    | 798.47       |
| Second Floor Area                | 157.93   | 1,699.94     |
| Balcony / Terrace – Second Floor | 75.18    | 809.23       |
| Garage – Covered                 | 86.45    | 930.54       |