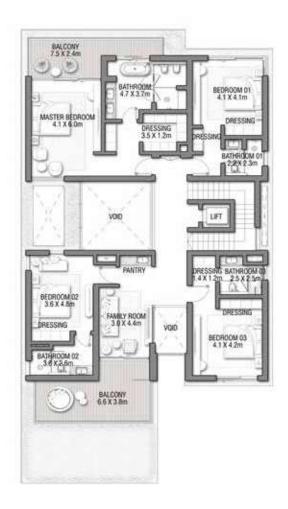

## ACQUAMARINA

Beach Villas Collection

G + 2

VILLA

#### 6 BEDROOMS + FORMAL AND FAMILY LOUNGES + ROOF LOUNGE AND TERRACE

| FLOOR TYPE                       | SQ. M. | SQ. FT.  |
|----------------------------------|--------|----------|
| Ground Floor                     | 245.30 | 2,640.39 |
| Balcony / Terrace / Porch-GF     | 4.95   | 53.28    |
| First Floor Area                 | 229.40 | 2,469.24 |
| Balcony / Terrace – First Floor  | 38.07  | 409.78   |
| Second Floor Area                | 114.00 | 1,227.09 |
| Balcony / Terrace – Second Floor | 51.59  | 555.31   |
| Garage – Covered                 | 48.37  | 520.65   |
| TOTAL BUILT-UP AREA              | 731.68 | 7,875.74 |
|                                  |        |          |
| Garage with Pergola              | 0.0    | 0.0      |
| TOTAL AREA                       | 731.68 | 7,875.74 |

FIRST FLOOR

GROUND FLOOR