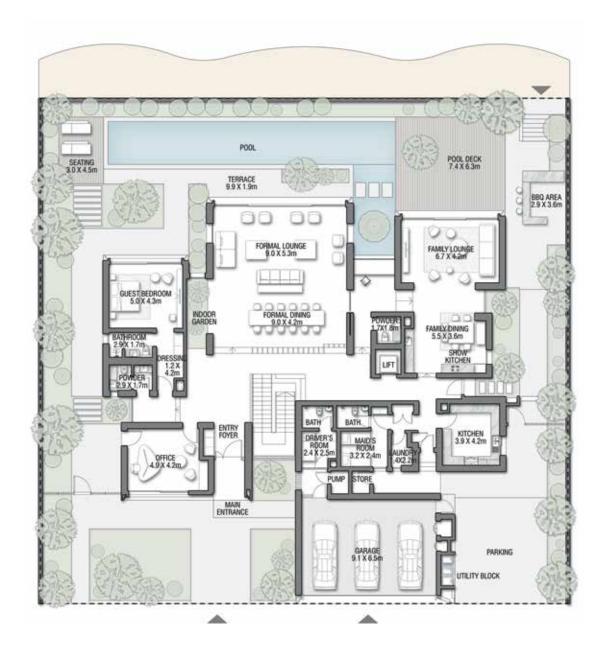

GE AND TERRACE Ground Floor 258.14 2,778.60 Balcony / Terrace / Porch-GF 2.07 22.28 First Floor Area 246.67 2,655.13 429.91 Balcony / Terrace – First Floor 39.94 Second Floor Area 153.55 1,652.80 Balcony / Terrace - Second Floor 34.60 372.43 Garage - Covered 48.61 Garage with Pergola 0.0 0.0





GROUND FLOOR



SECOND FLOOR



FIRST FLOOR







GROUND FLOOR



SECOND FLOOR



FIRST FLOOR







GROUND FLOOR



SECOND FLOOR



FIRST FLOOR







GROUND FLOOR

#### SECOND FLOOR



FIRST FLOOR







#### GROUND FLOOR



#### SECOND FLOOR



FIRST FLOOR







GROUND FLOOR



SECOND FLOOR



FIRST FLOOR



### A CURATED COLLECTION



T H E

# C O R A L

V I L L A S

Serenity By The Sea

Beachfront living at its finest
An iconic neighbourhood
Introducing the Coral Collection

P. 6

P. 20





GROUND FLOOR



SECOND FLOOR



FIRST FLOOR

## C O R A L L I V I N G

Coral Villas Collection

G + 2

#### 7 BEDROOMS + FORMAL AND FAMILY LOUNGES + OFFICE + ROOF LOUNGE AND TERRACE

| FLOOR TYPE                       | SQ. M.   | SQ. FT.   |
|----------------------------------|----------|-----------|
| Ground Floor                     | 421.51   | 4,537.10  |
| Balcony / Terrace / Porch-GF     | 7.24     | 77.93     |
| First Floor Area                 | 328.33   | 3,534.11  |
| Balcony / Terrace – First Floor  | 26.35    | 283.63    |
| Second Floor Area                | 138.29   | 1,488.54  |
| Balcony / Terrace – Second Floor | 35.84    | 385.78    |
| Garage - Covered                 | 85.00    | 914.93    |
| TOTAL BUILT-UP AREA              | 1,042.56 | 11,222.02 |
| Garage with P