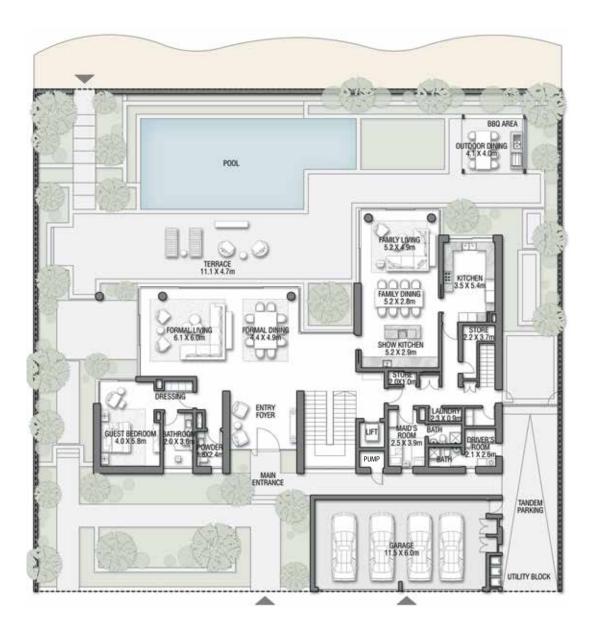

#### GROUND FLOOR

SECOND FLOOR

FIRST FLOOR

#### 7 BEDROOMS + FORMAL AND FAMILY LOUNGES + ROOF LOUNGE AND TERRACE

| FLOOR TYPE                       | SQ. M.   | SQ. FT.   |
|----------------------------------|----------|-----------|
| Ground Floor                     | 343.78   | 3,700.42  |
| Balcony / Terrace / Porch-GF     | 6.44     | 69.32     |
| First Floor Area                 | 373.82   | 4,023.76  |
| Balcony / Terrace – First Floor  | 36.75    | 395.57    |
| Second Floor Area                | 209.40   | 2,253.96  |
| Balcony / Terrace – Second Floor | 78.29    | 842.71    |
| Garage – Covered                 | 81.72    | 879.63    |
| TOTAL BUILT-UP AREA              | 1,130.20 | 12,165.37 |
|                                  |          |           |
| Garage with Pergola              | 0.0      | 0.0       |
| TOTAL AREA                       | 1130.20  | 12165 37  |