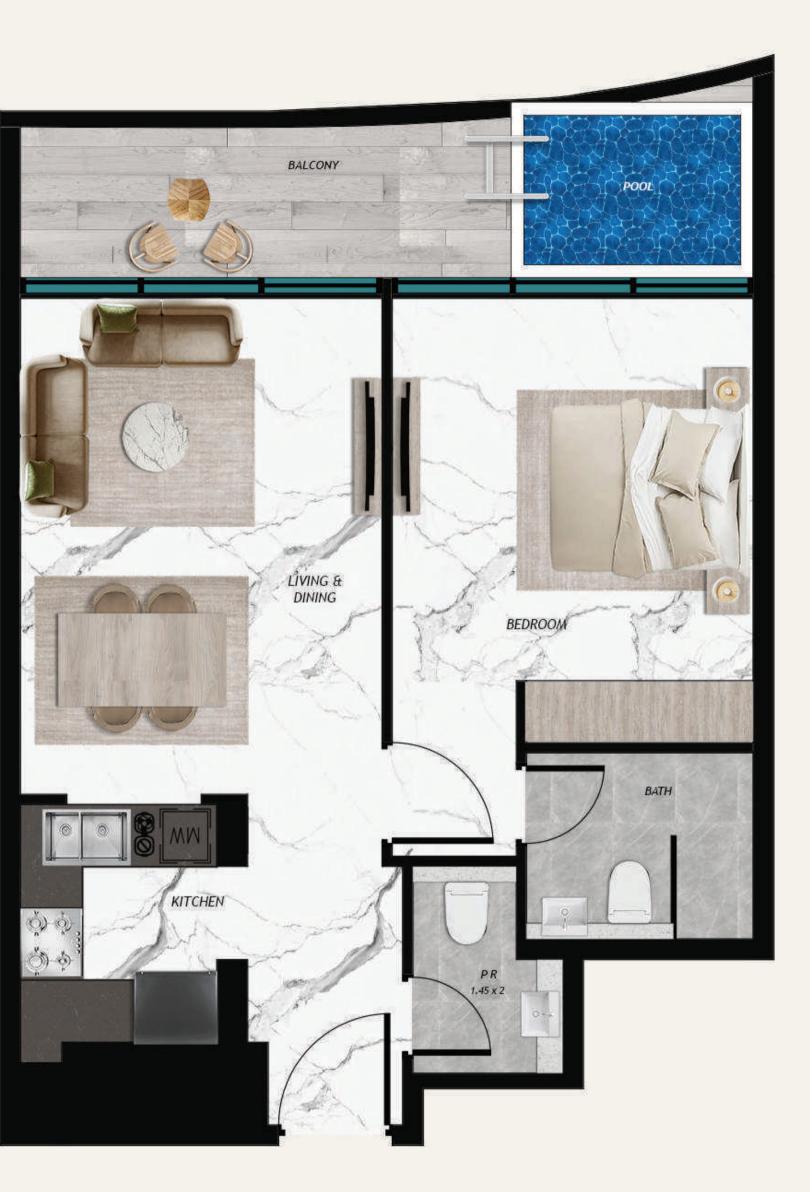

ishings, creating a haven of comfort and style.



#### STEP INTO SERENITY

Experience pure calmness in our luxurious sauna rooms at **SAMANA Barari Views**. Immerse yourself in a world of warmth and rejuvenation, as the gentle heat soothes your body and soul. With a contemporary design and state-of-the-art facilities, you find the perfect place to unwind, detoxify, and emerge refreshed.







#### EMBRACE THE GREEN HEART OF DUBAI

#### THE PINNACLE OF LIVING

This is where modern luxury effortlessly harmonizes with your daily life. With contemporary interiors and cutting-edge design, comfort and elegance become your daily companions. Here, luxury isn't an exception; it's the standard that elevates each moment and redefines your lifestyle.



## STUDIO WITH POOL



# 1 BEDROOM WITH POOL



# 2 BEDROOM WITH POOL





# 3 BEDROOM WITH POOL