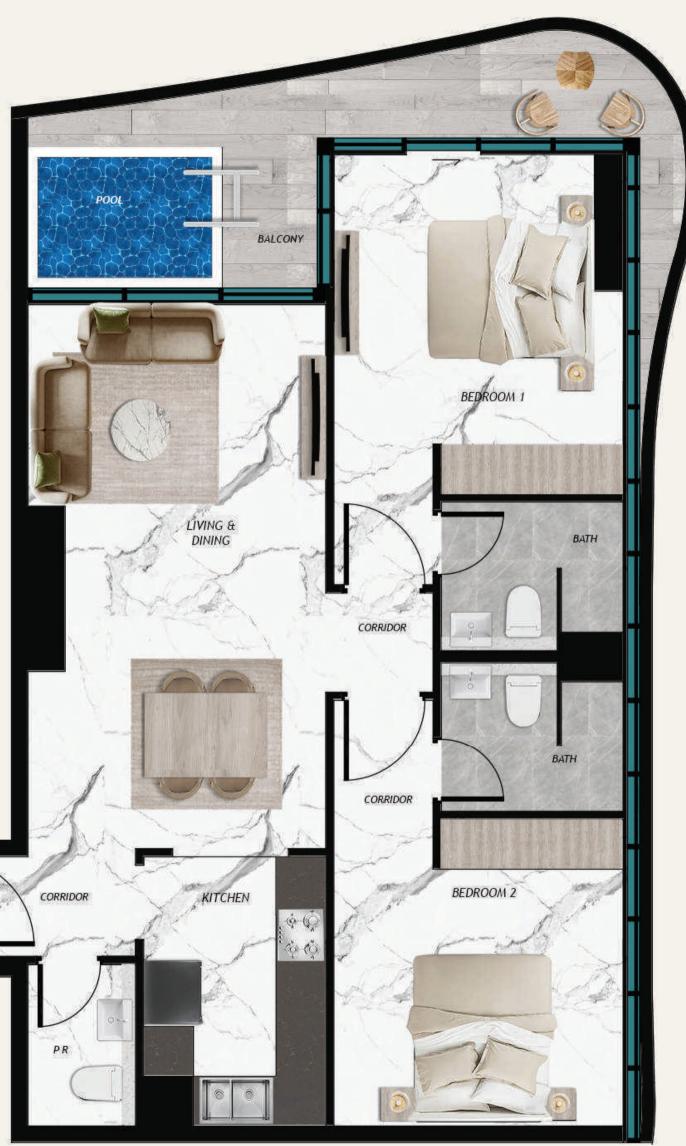

f comfort and style.



#### STEP INTO SERENITY

Experience pure calmness in our luxurious sauna rooms at **SAMANA Barari Views**. Immerse yourself in a world of warmth and rejuvenation, as the gentle heat soothes your body and soul. With a contemporary design and state-of-the-art facilities, you find the perfect place to unwind, detoxify, and emerge refreshed.







#### EMBRACE THE GREEN HEART OF DUBAI

#### THE PINNACLE OF LIVING

This is where modern luxury effortlessly harmonizes with your daily life. With contemporary interiors and cutting-edge design, comfort and elegance become your daily companions. Here, luxury isn't an exception; it's the standard that elevates each moment and redefines your lifestyle.



## STUDIO WITH POOL



# 1 BEDROOM WITH POOL



# 2 BEDROOM WITH POOL





# 3 BEDROOM WITH POOL