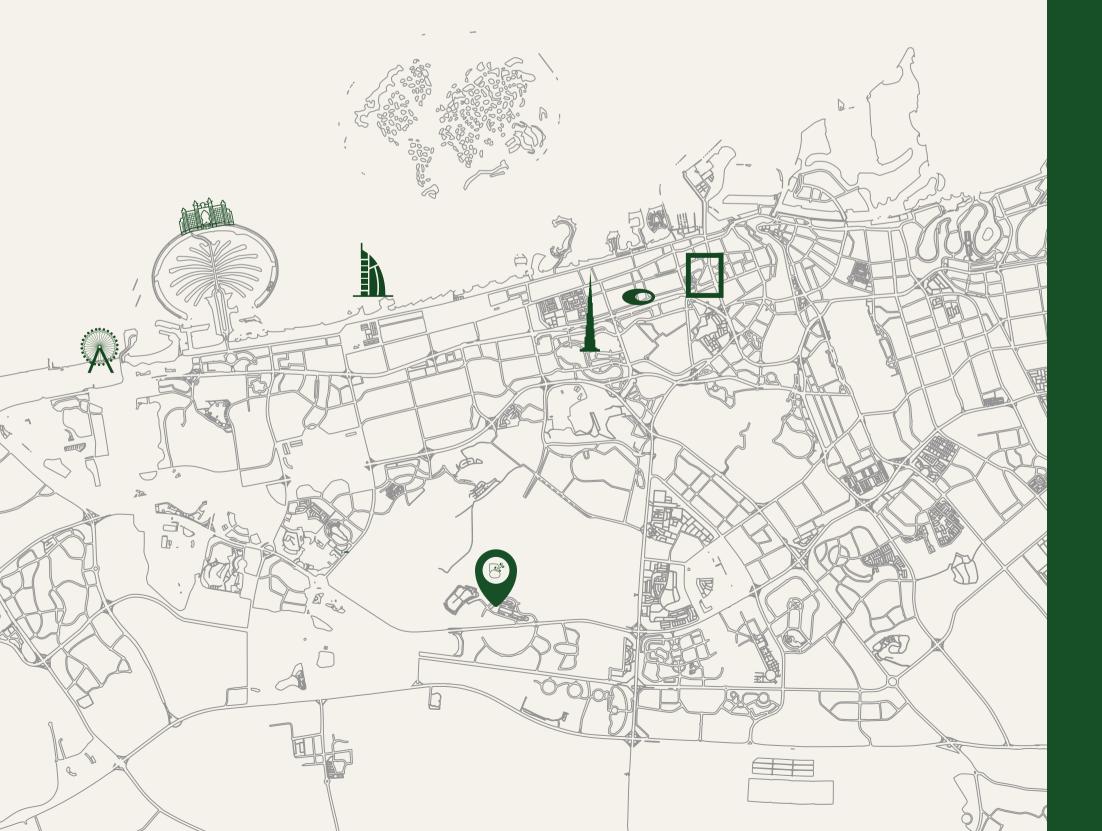

#### YOUR GATEWAY TO CONVENIENCE

Al Barari is strategically located between Al Khail Road (E44) and Sheikh Mohammed bin Zayed Road (E311). It provides you with easy access to all major city attractions.

| The Farm                    | 3 minute  |
|-----------------------------|-----------|
| Dunecrest American School   | 5 minute  |
| IMG Worlds of Adventure     | 5 minute  |
| Global Village              | 8 minute  |
| GEMS Heritage Indian School | 12 minute |
| Cityland Mall               | 13 minute |
| Mall Of Emirates            | 20 minute |
| Burj Khalifa                | 20 minute |
| Downtown Dubai              | 20 minute |
| Dubai Mall                  | 20 minute |
| Dubai Hills Mall            | 20 minute |
| Burj Al Arab                | 25 minute |
| Dubai Miracle Garden        | 25 minute |