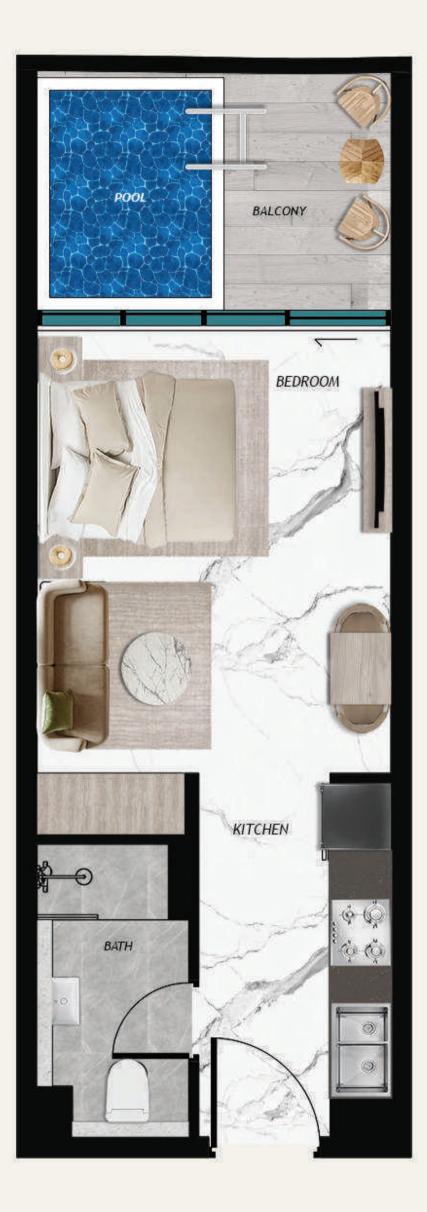

eek design and plush furnishings, creating a haven of comfort and style.



#### STEP INTO SERENITY

Experience pure calmness in our luxurious sauna rooms at **SAMANA Barari Views**. Immerse yourself in a world of warmth and rejuvenation, as the gentle heat soothes your body and soul. With a contemporary design and state-of-the-art facilities, you find the perfect place to unwind, detoxify, and emerge refreshed.







#### EMBRACE THE GREEN HEART OF DUBAI

#### THE PINNACLE OF LIVING

This is where modern luxury effortlessly harmonizes with your daily life. With contemporary interiors and cutting-edge design, comfort and elegance become your daily companions. Here, luxury isn't an exception; it's the standard that elevates each moment and redefines your lifestyle.



## STUDIO WITH POOL



# 1 BEDROOM WITH POOL



# 2 BEDROOM WITH POOL





# 3 BEDROOM WITH POOL