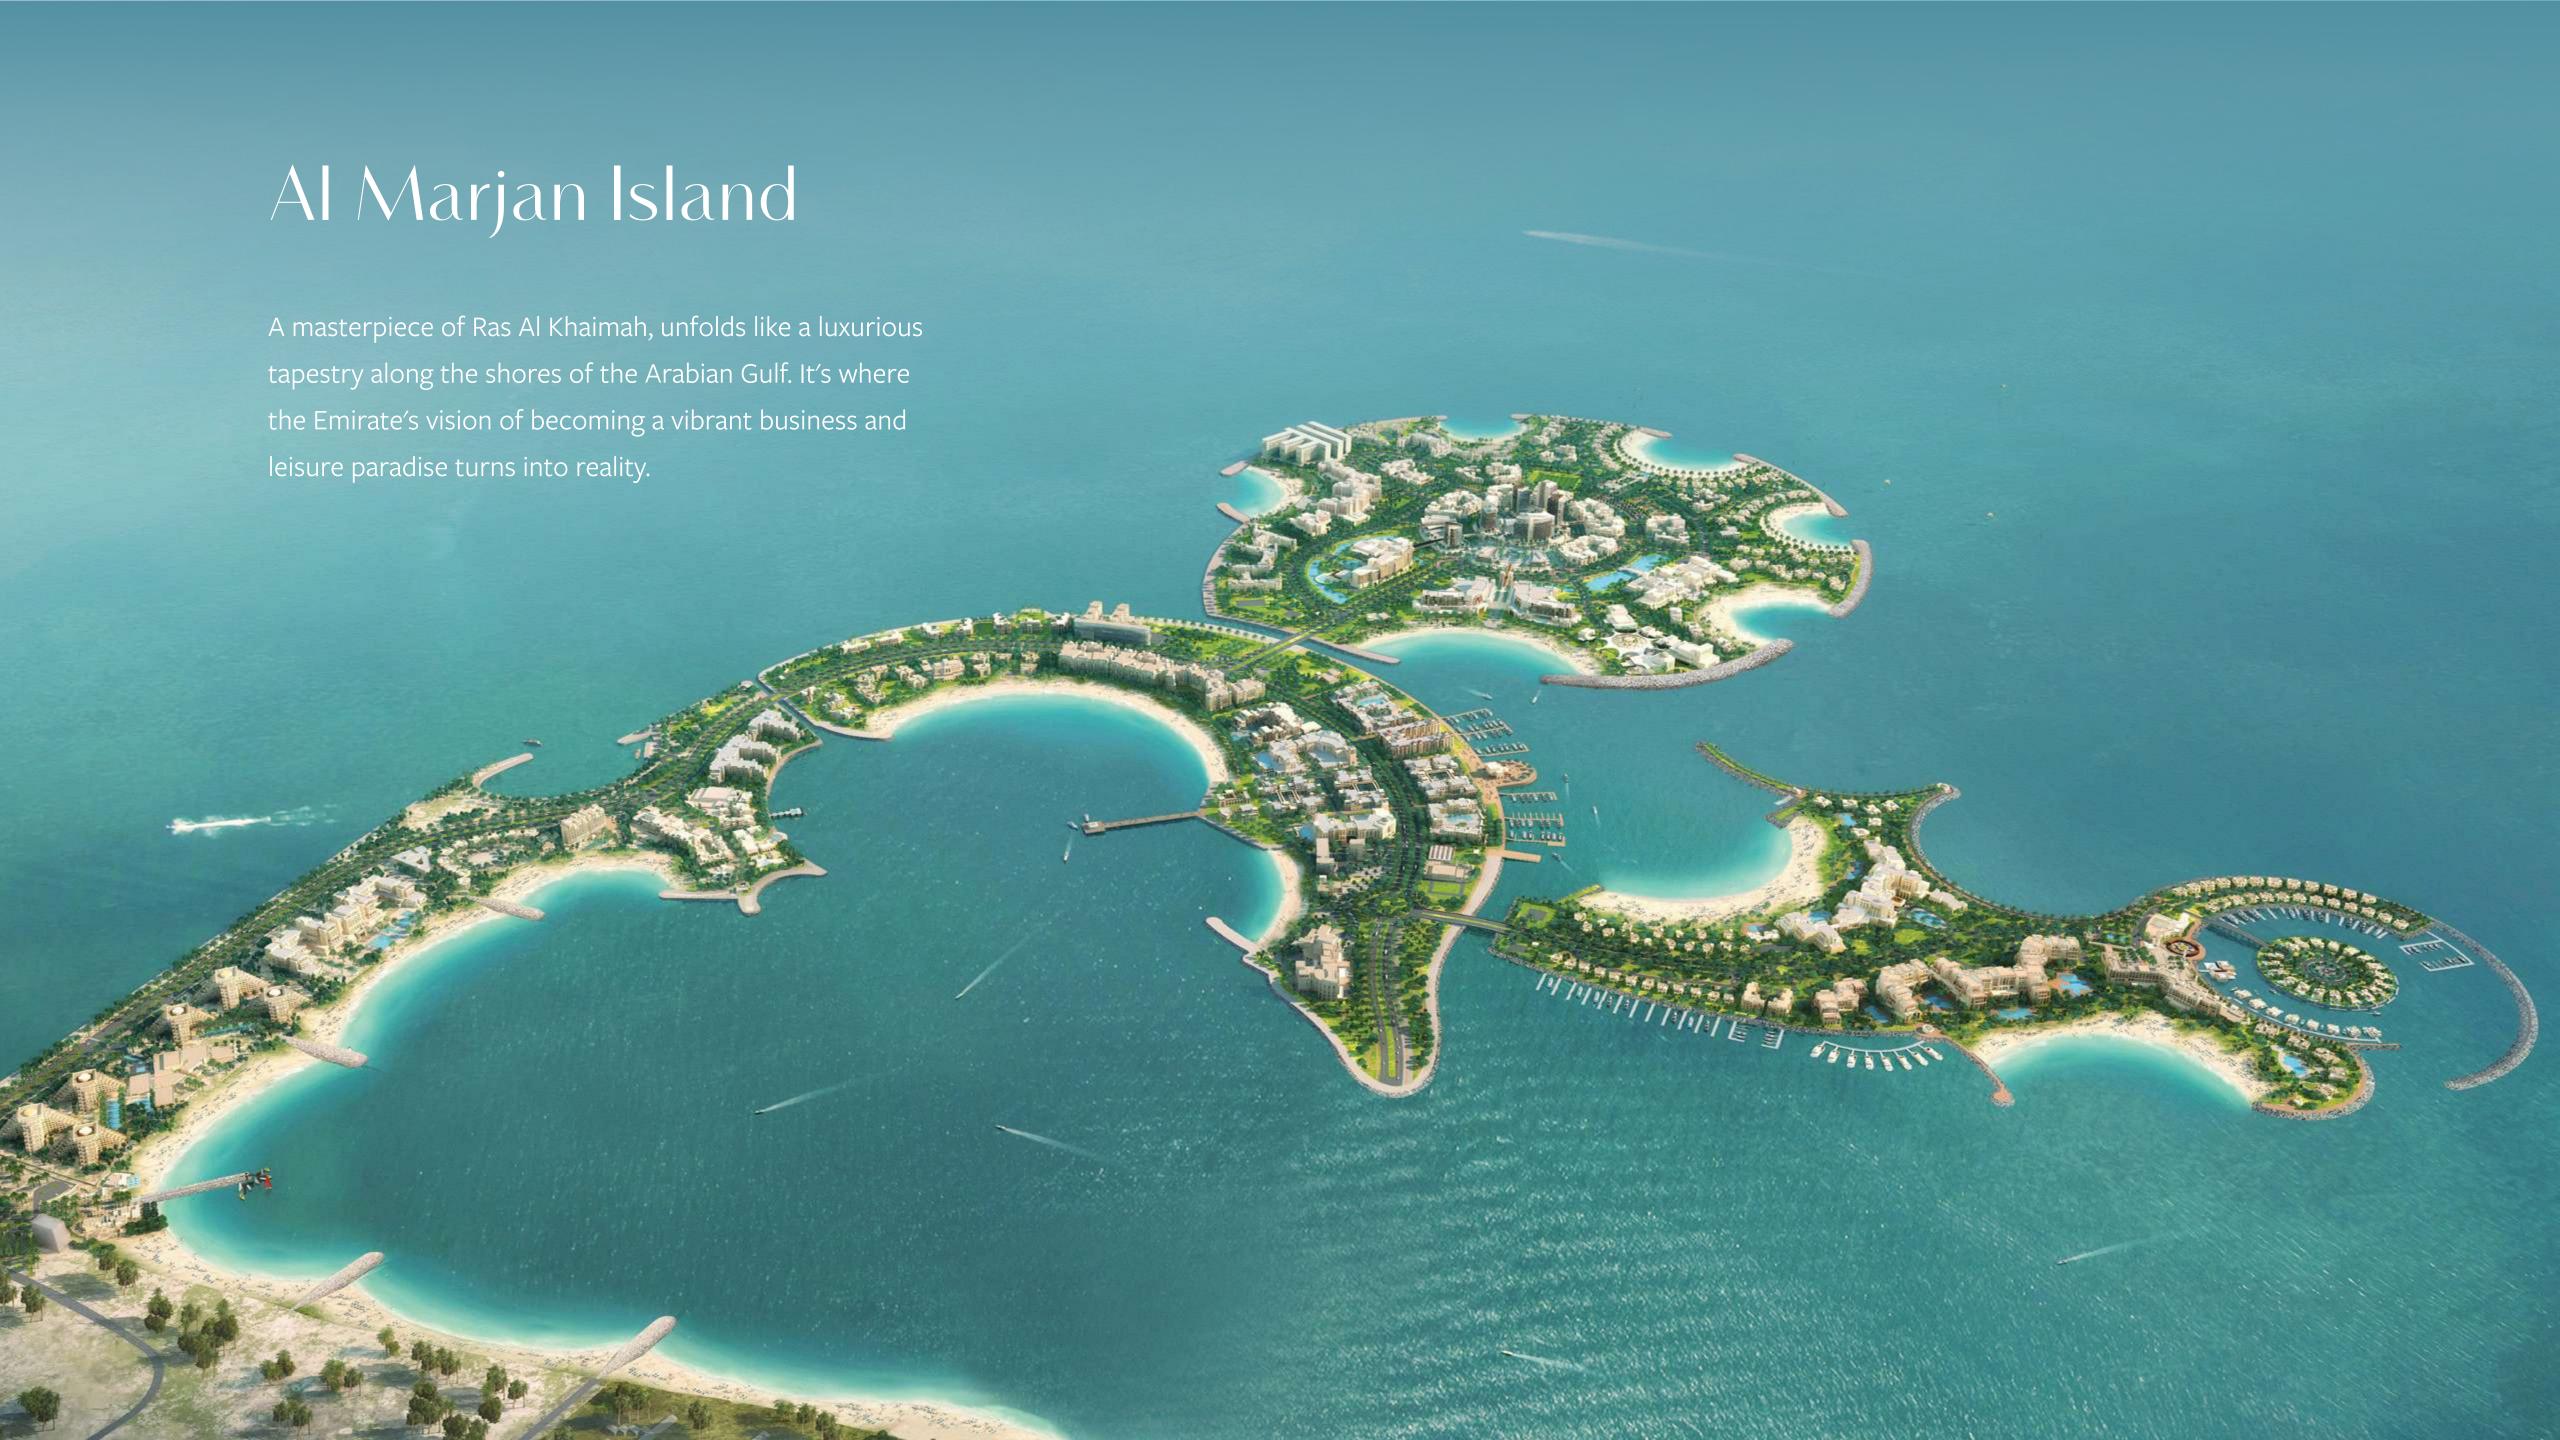

## Visions of Blue: Sea & Sky

This enchanting location is a constellation of four islands - **Breeze, Treasure, Dream, and View**, each weaving its own story of luxury and innovation.

Here, 7.8 kilometres of golden beaches meet 23 kilometres of captivating waterfront, creating a canvas where dreams of upscale living and plush resort experiences come to life. Al Marjan Island is a sanctuary of elegance and indulgence.

## Ras Al Khaimah's Most Refined Seaside Haven

Renowned for setting a world record with the 'Largest aerial firework shell', Al Marjan Island sparkles on the global stage, symbolizing a fusion of opulent living with the untouched allure of nature.

## View Island

Nestled in the heart of Al Marjan Island, View Island is a place where the beauty of sun-kissed beaches and the charm of desert dunes come together in a stunning display.

Home to an array of family-friendly hotels, serene resorts, and elegant beachside residences, the island offers a peaceful retreat with endless vistas.