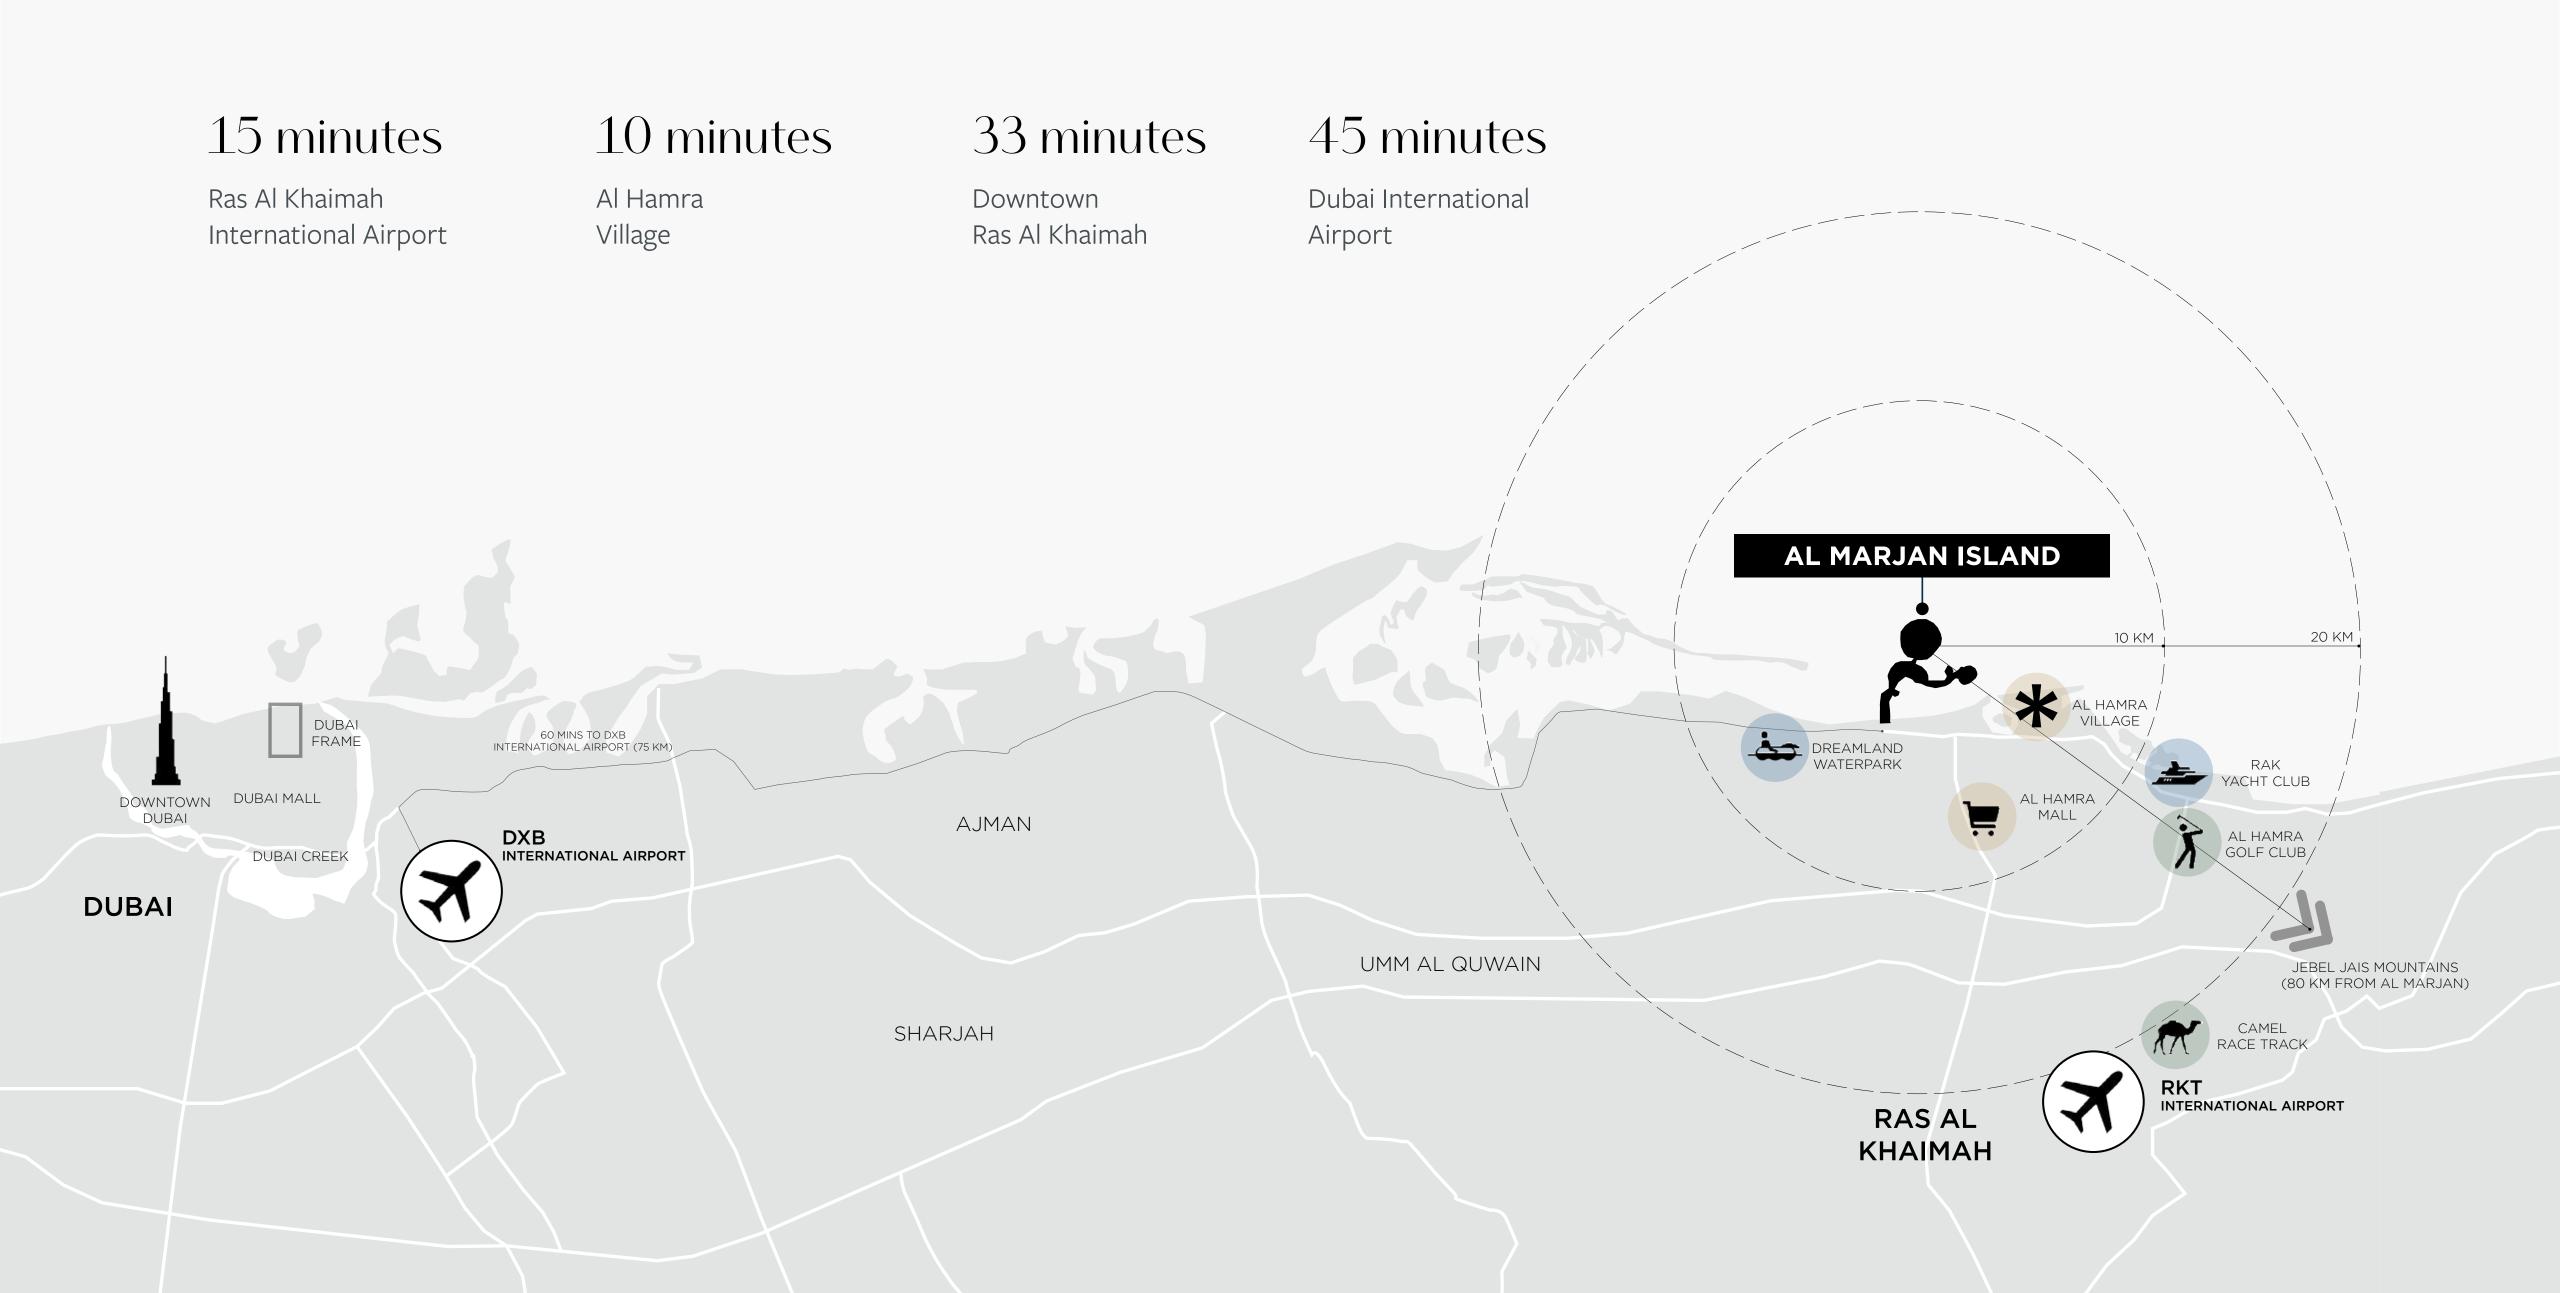

## Visions of Blue: Sea & Sky

This enchanting location is a constellation of four islands - **Breeze, Treasure, Dream, and View**, each weaving its own story of luxury and innovation.

Here, 7.8 kilometres of golden beaches meet 23 kilometres of captivating waterfront, creating a canvas where dreams of upscale living and plush resort experiences come to life. Al Marjan Island is a sanctuary of elegance and indulgence.