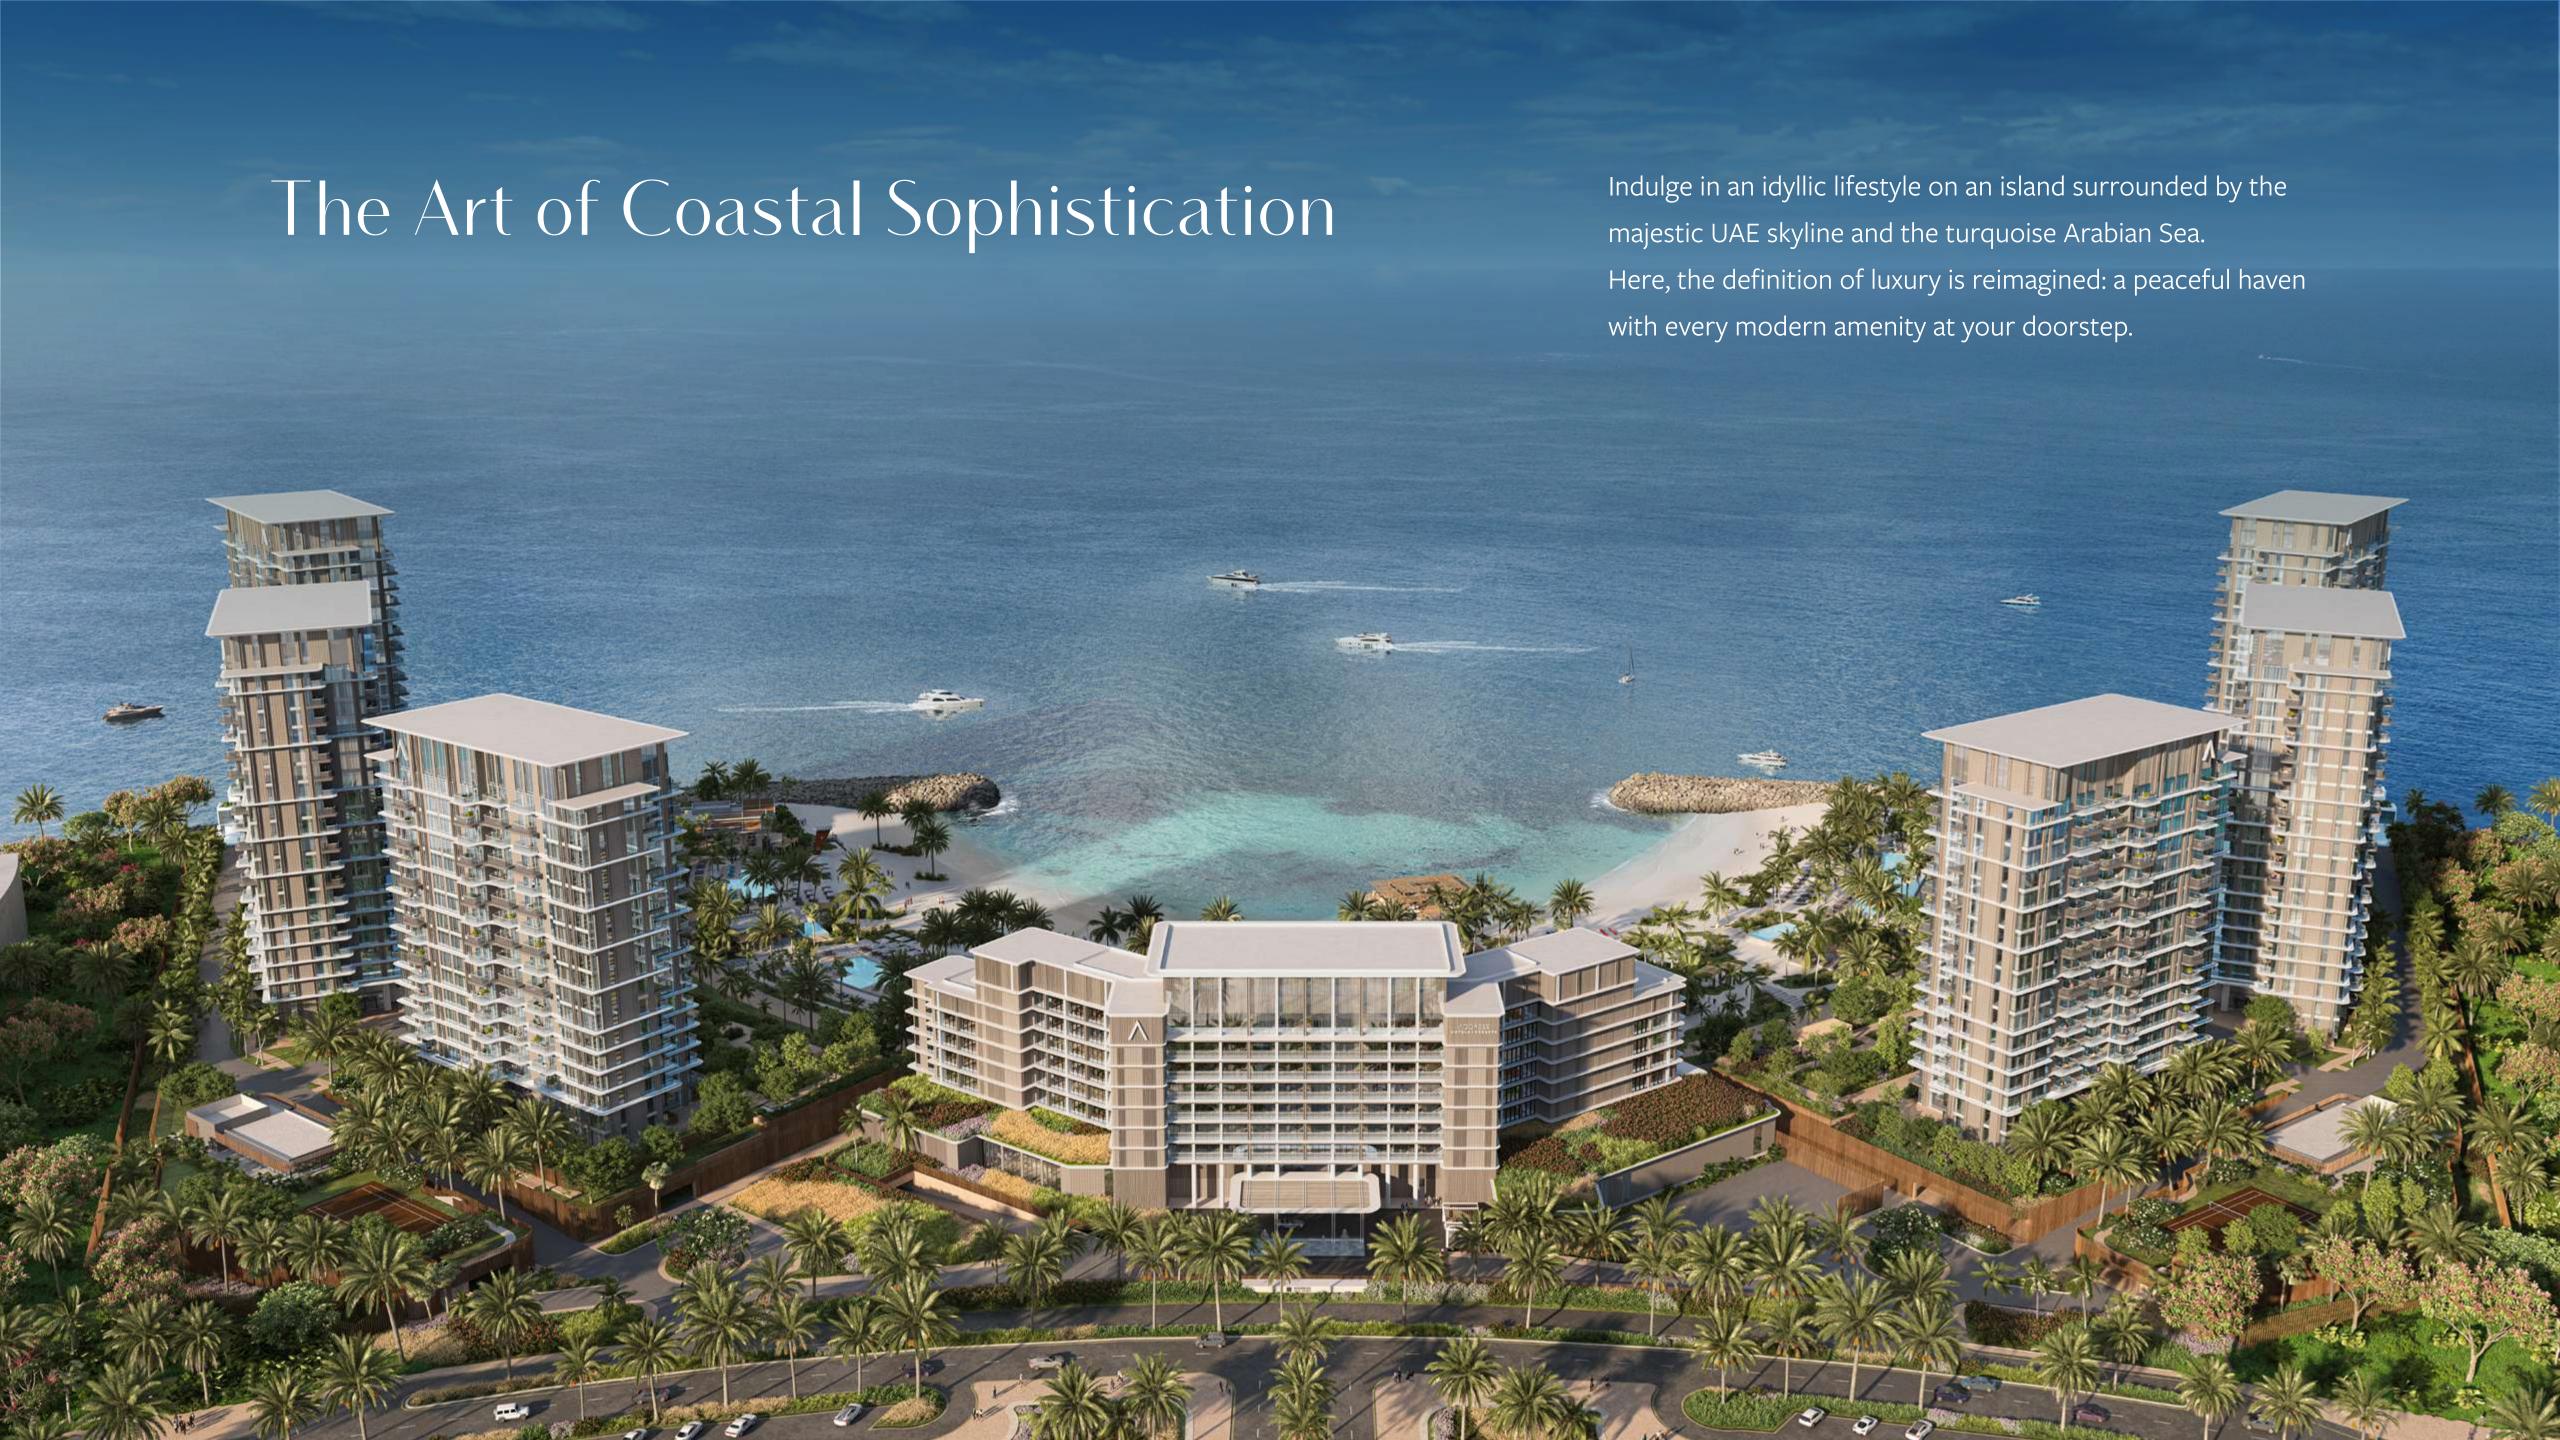

## Visions of Blue: Sea & Sky

This enchanting location is a constellation of four islands - **Breeze, Treasure, Dream, and View**, each weaving its own story of luxury and innovation.

Here, 7.8 kilometres of golden beaches meet 23 kilometres of captivating waterfront, creating a canvas where dreams of upscale living and plush resort experiences come to life. Al Marjan Island is a sanctuary of elegance and indulgence.

## Ras Al Khaimah's Most Refined Seaside Haven

Renowned for setting a world record with the 'Largest aerial firework shell', Al Marjan Island sparkles on the global stage, symbolizing a fusion of opulent living with the untouched allure of nature.

## View Island

Nestled in the heart of Al Marjan Island, View Island is a place where the beauty of sun-kissed beaches and the charm of desert dunes come together in a stunning display.

Home to an array of family-friendly hotels, serene resorts, and elegant beachside residences, the island offers a peaceful retreat with endless vistas.