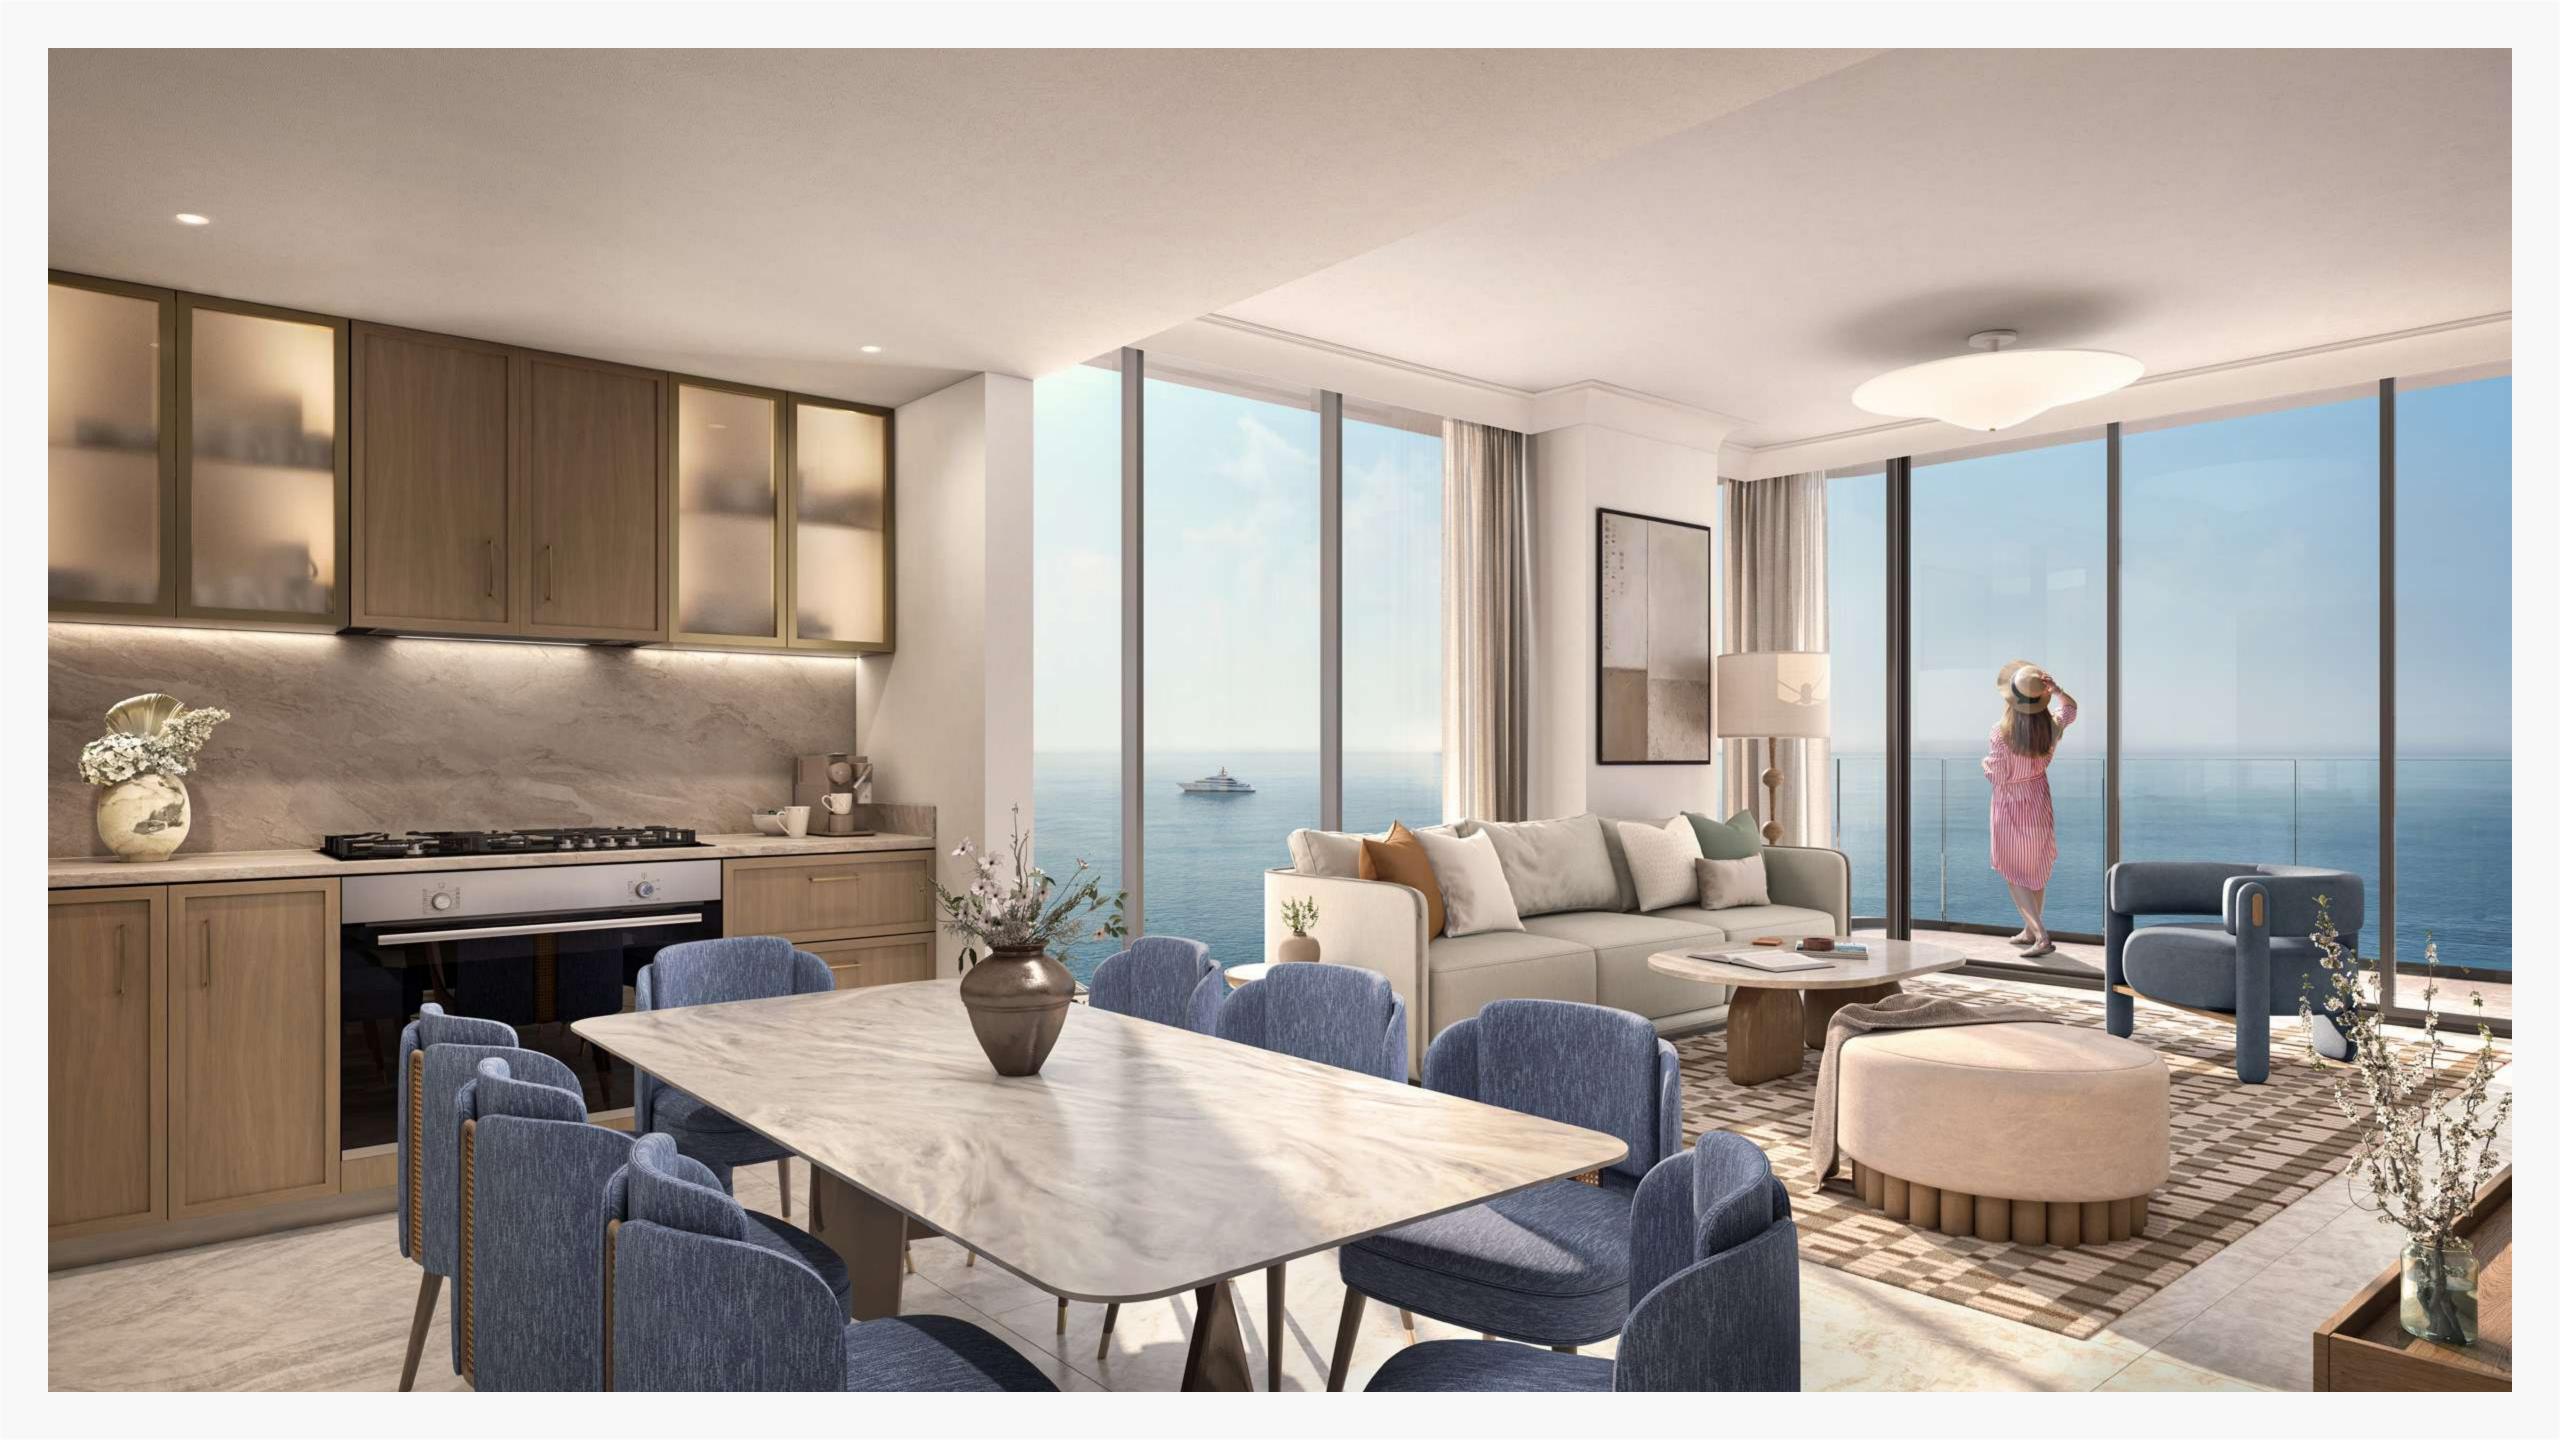

Design that
Embraces the Sea

Sleek and contemporary, the apartment buildings of Address Residences Al Marjan Island capture the essence of coastal elegance with their streamlined exteriors. The modern architecture of these 1- to 3- bedroom homes and 4-bedroom penthouses showcases sleek surfaces with large balconies that capture the beauty of the Arabian Sea, and the View community. Ideal for families or residents desiring extra space, our townhouses feature stunning views and spacious layouts.

## Serene Spaces

Address Al Marjan Island is a place where serenity and elegance coexist. A tranquil sanctuary defined by the spaces' neutral colours, elegant furniture, and natural light. The comfort of the inside is enhanced by the breathtaking views of the sky and sea that are invited by the floor-to-ceiling windows. The island's opulent way of life is reflected in every detail, from the modern fixtures to the carefully chosen lighting.

# Sanctuaries of Style

Discover a world where luxury resonates in every detail at Address Residences Al Marjan Island. Our range of apartments, townhouses, and sea villas offers an unrivalled blend of elegance and comfort, set against the backdrop of stunning island vistas.