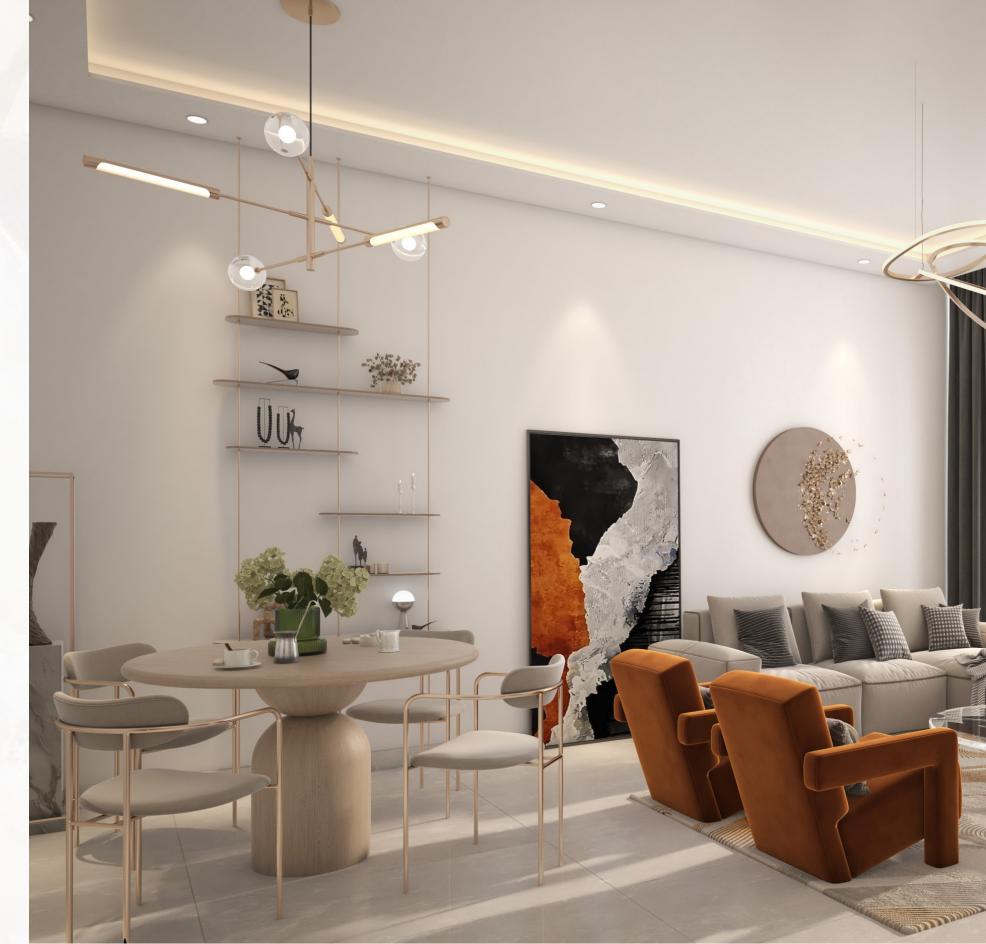

# Inviting The Outdoors In

Floor-to-ceiling windows invite the outdoors in, connecting your living space to the vibrant pulse of the city. Natural light streams through the glass, casting a warm glow that highlights the textures and finishes carefully chosen to elevate your surroundings. Enjoy panoramic views of Dubai Marina, Burj Al Arab, and the neighboring Jumeirah Village Circle right from the comfort of your home.