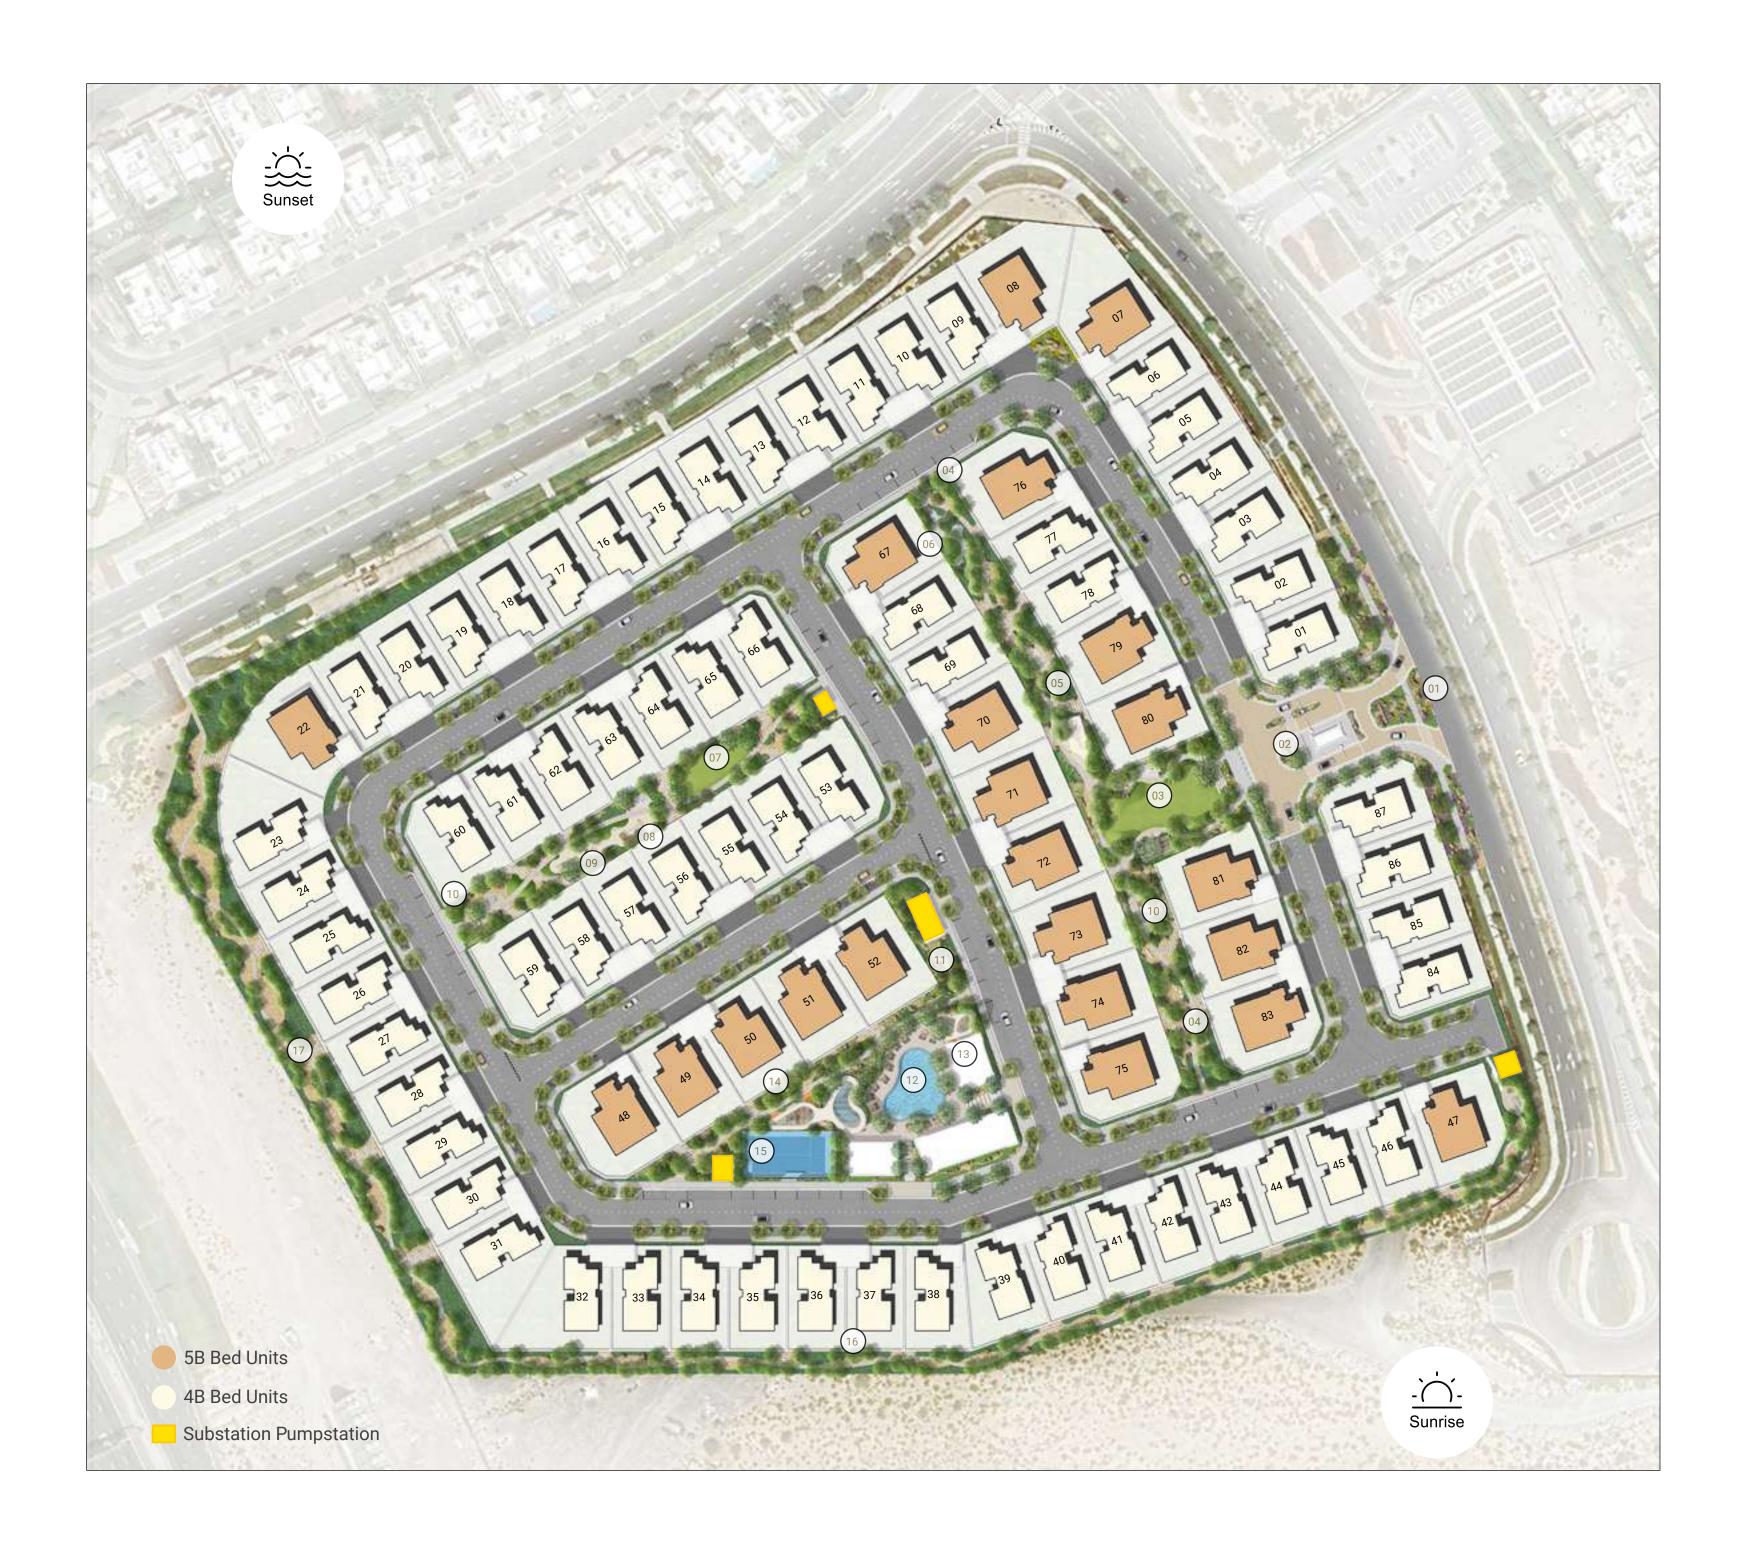

#### DUBAI HILLS ESTATE

- 01 Gateway Entry
- 02 Guardhouse
- 03 Flexible Lawn Gateway Garden
- 04 Seating Area
- 05 Play Trail
- 06 Scooter Loop
- 07 Pocket Lawn
- 08 Natural Play
- 09 Outdoor Fitness
- 10 Table Tennis
- 11 Lush Garden
- 12 Pool
- 13 Community Center
- 14 Kid's Play
- 15 Padel Tennis
- 16 Buffer Zone 1
- 17 Buffer Zone 2
  (Not part of plot boundary)