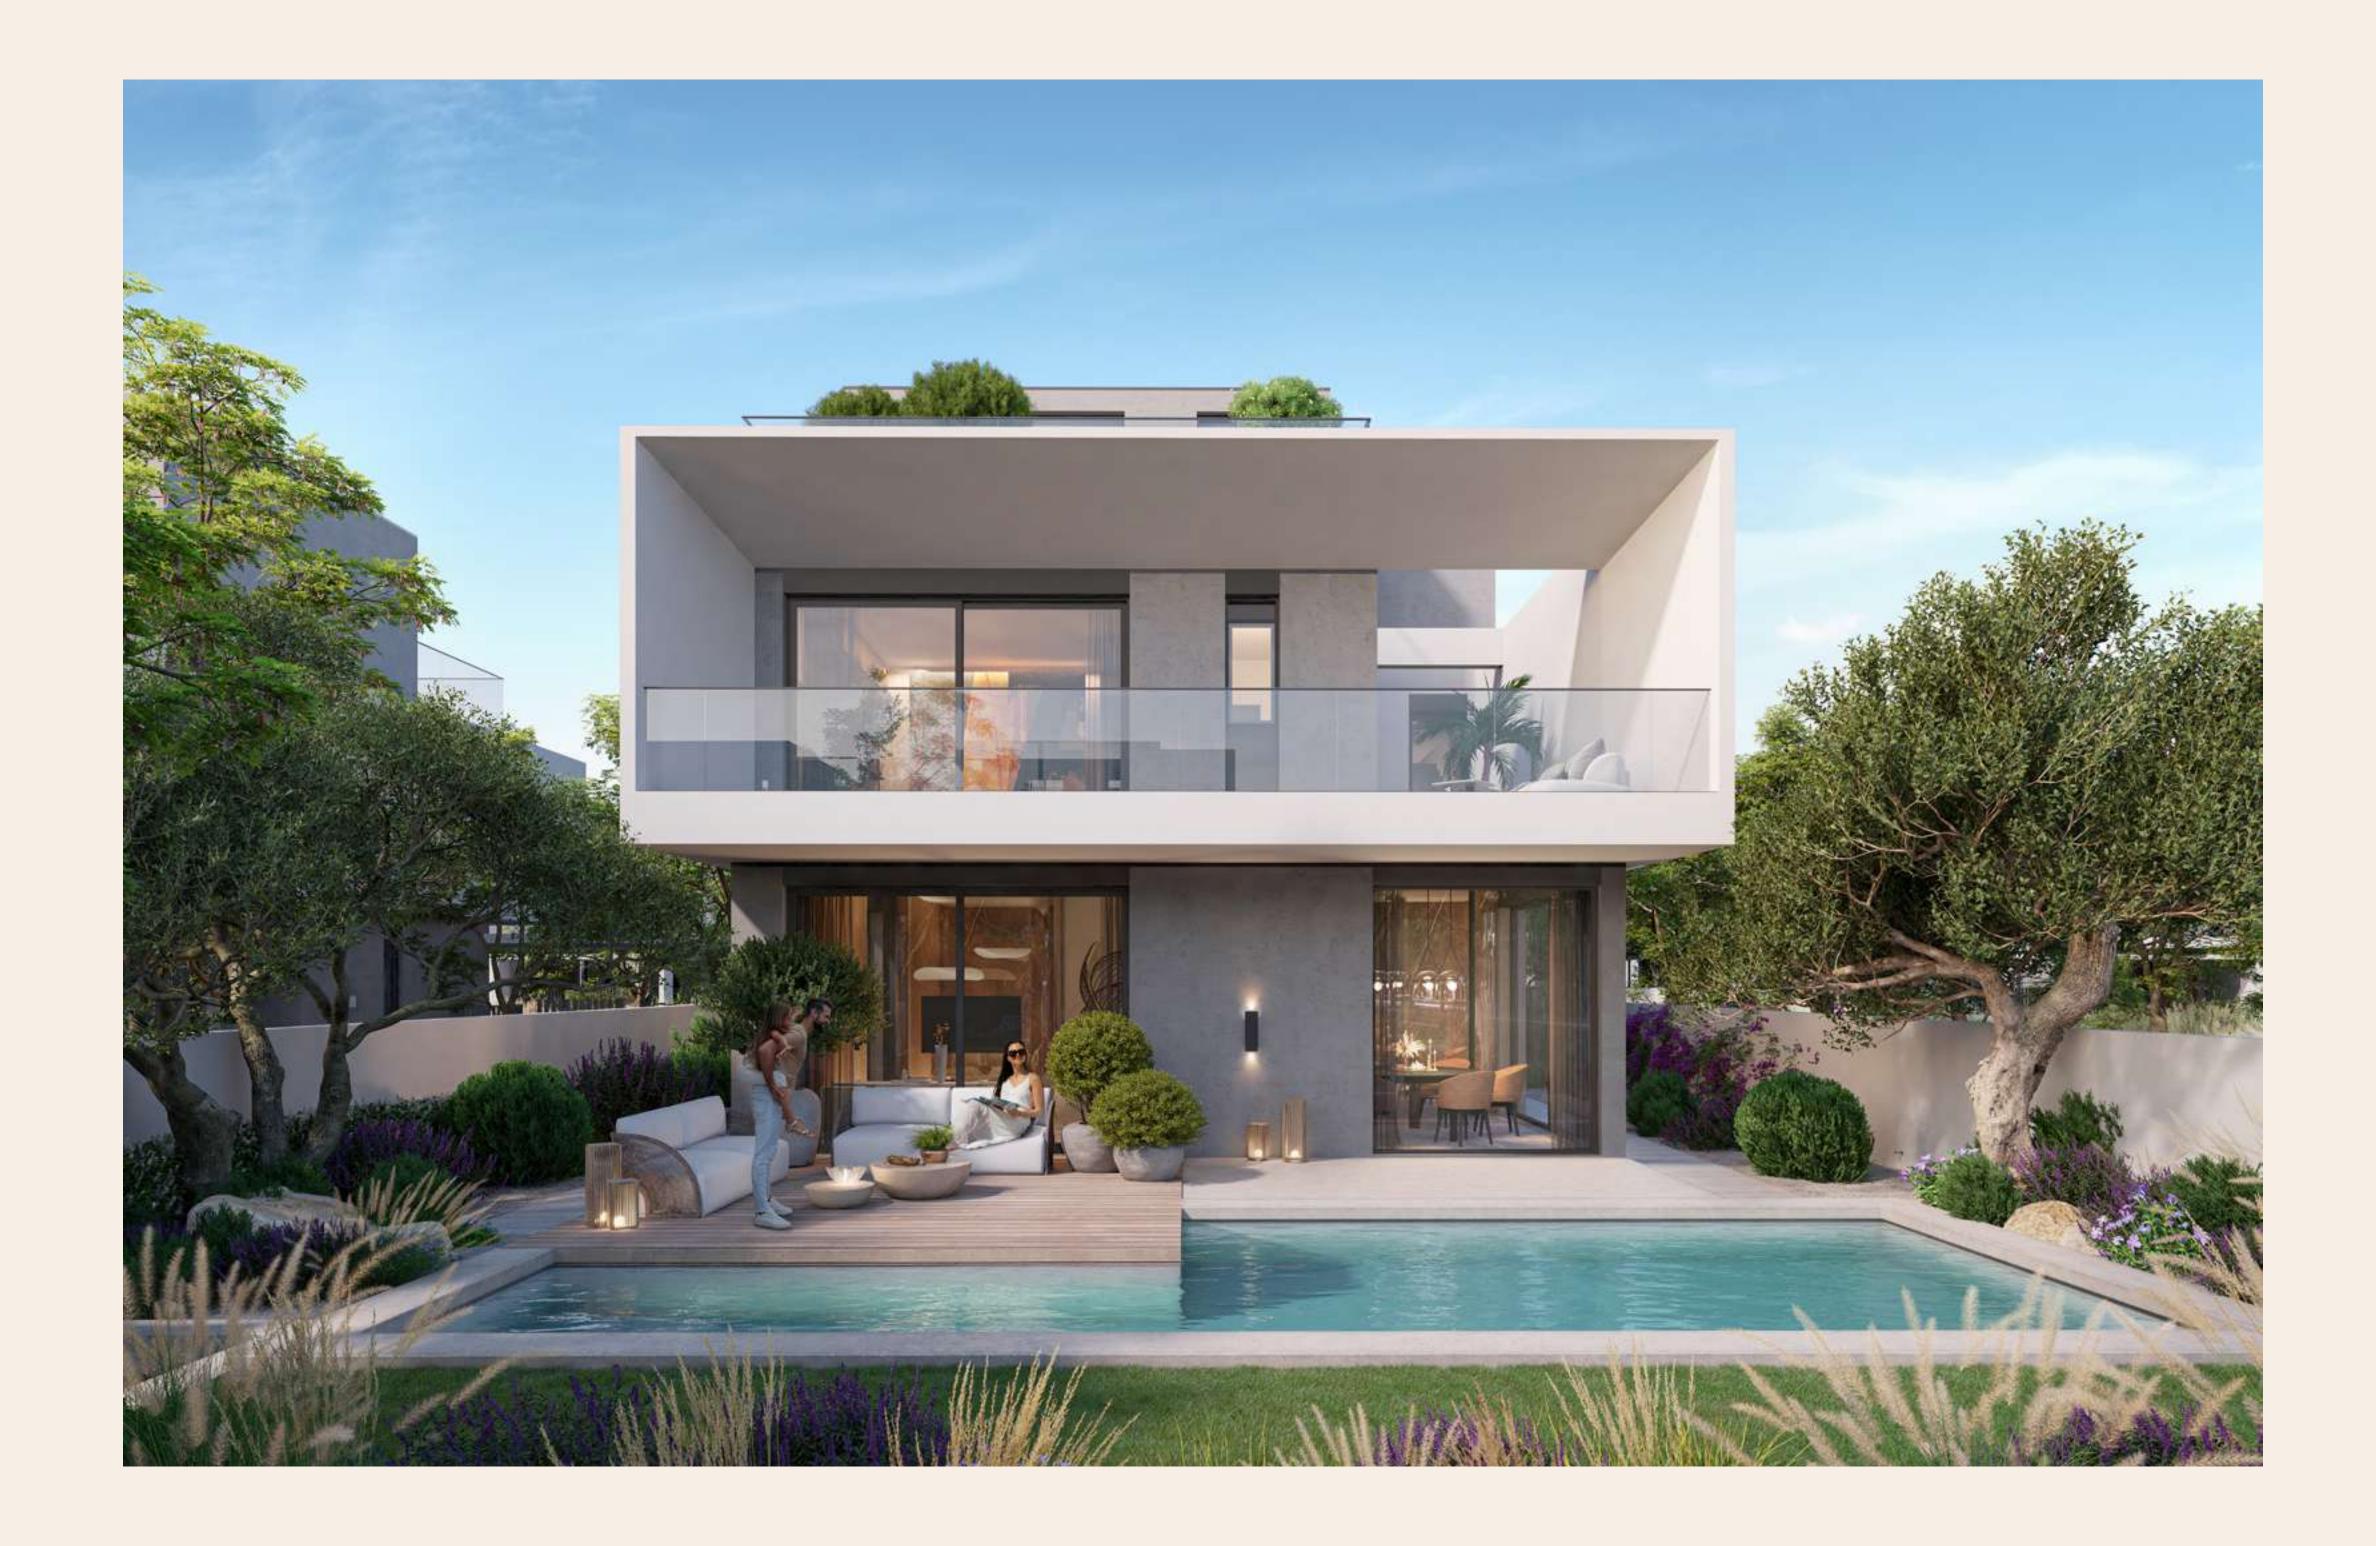

### DESIGN EXCELLENCE

The architectural vocabulary at Park Gate is a perfect example of minimalist form and functional appeal. The villas have a contemporary appearance and feel, with clean lines and a minimalist approach that blends in with the natural surroundings. Each residence is thoughtfully designed with expansive balconies and garden roof terraces that provide breathtaking views of the amenities and lush linear parks and foster an exceptional indoor-outdoor living experience.

## ELEGANCE, REFINED DESIGN

Park Gate's elegant interiors highlight the value of fine craftsmanship and thoughtful design. Each villa's neutral colour scheme and natural textures create a comfortable and relaxing environment. Luxury and comfort are communicated using high-end flooring, cabinetry, and fixtures. Because of the open floor plan and floor-to-ceiling windows, each room is aesthetically pleasing, functional, and ideal for living a stress-free life.

## AMENITIES, ENHANCED LIFE

Park Gate's luxury amenities have been designed to enhance and elevate the lives of its residents. These cutting-edge amenities improve the living experience and foster a sense of belonging in a community where luxury and comfort intertwine in everyday life. The community offers an array of facilities for wellness, entertainment, and convenience:

Fitness Facilities

Swimming Pools

Children's Play Areas

Padel Court & Table Tennis

Communal Spaces

BBQ Areas

Access to Dubai Hills Park

Proximity to Premier Healthcare &