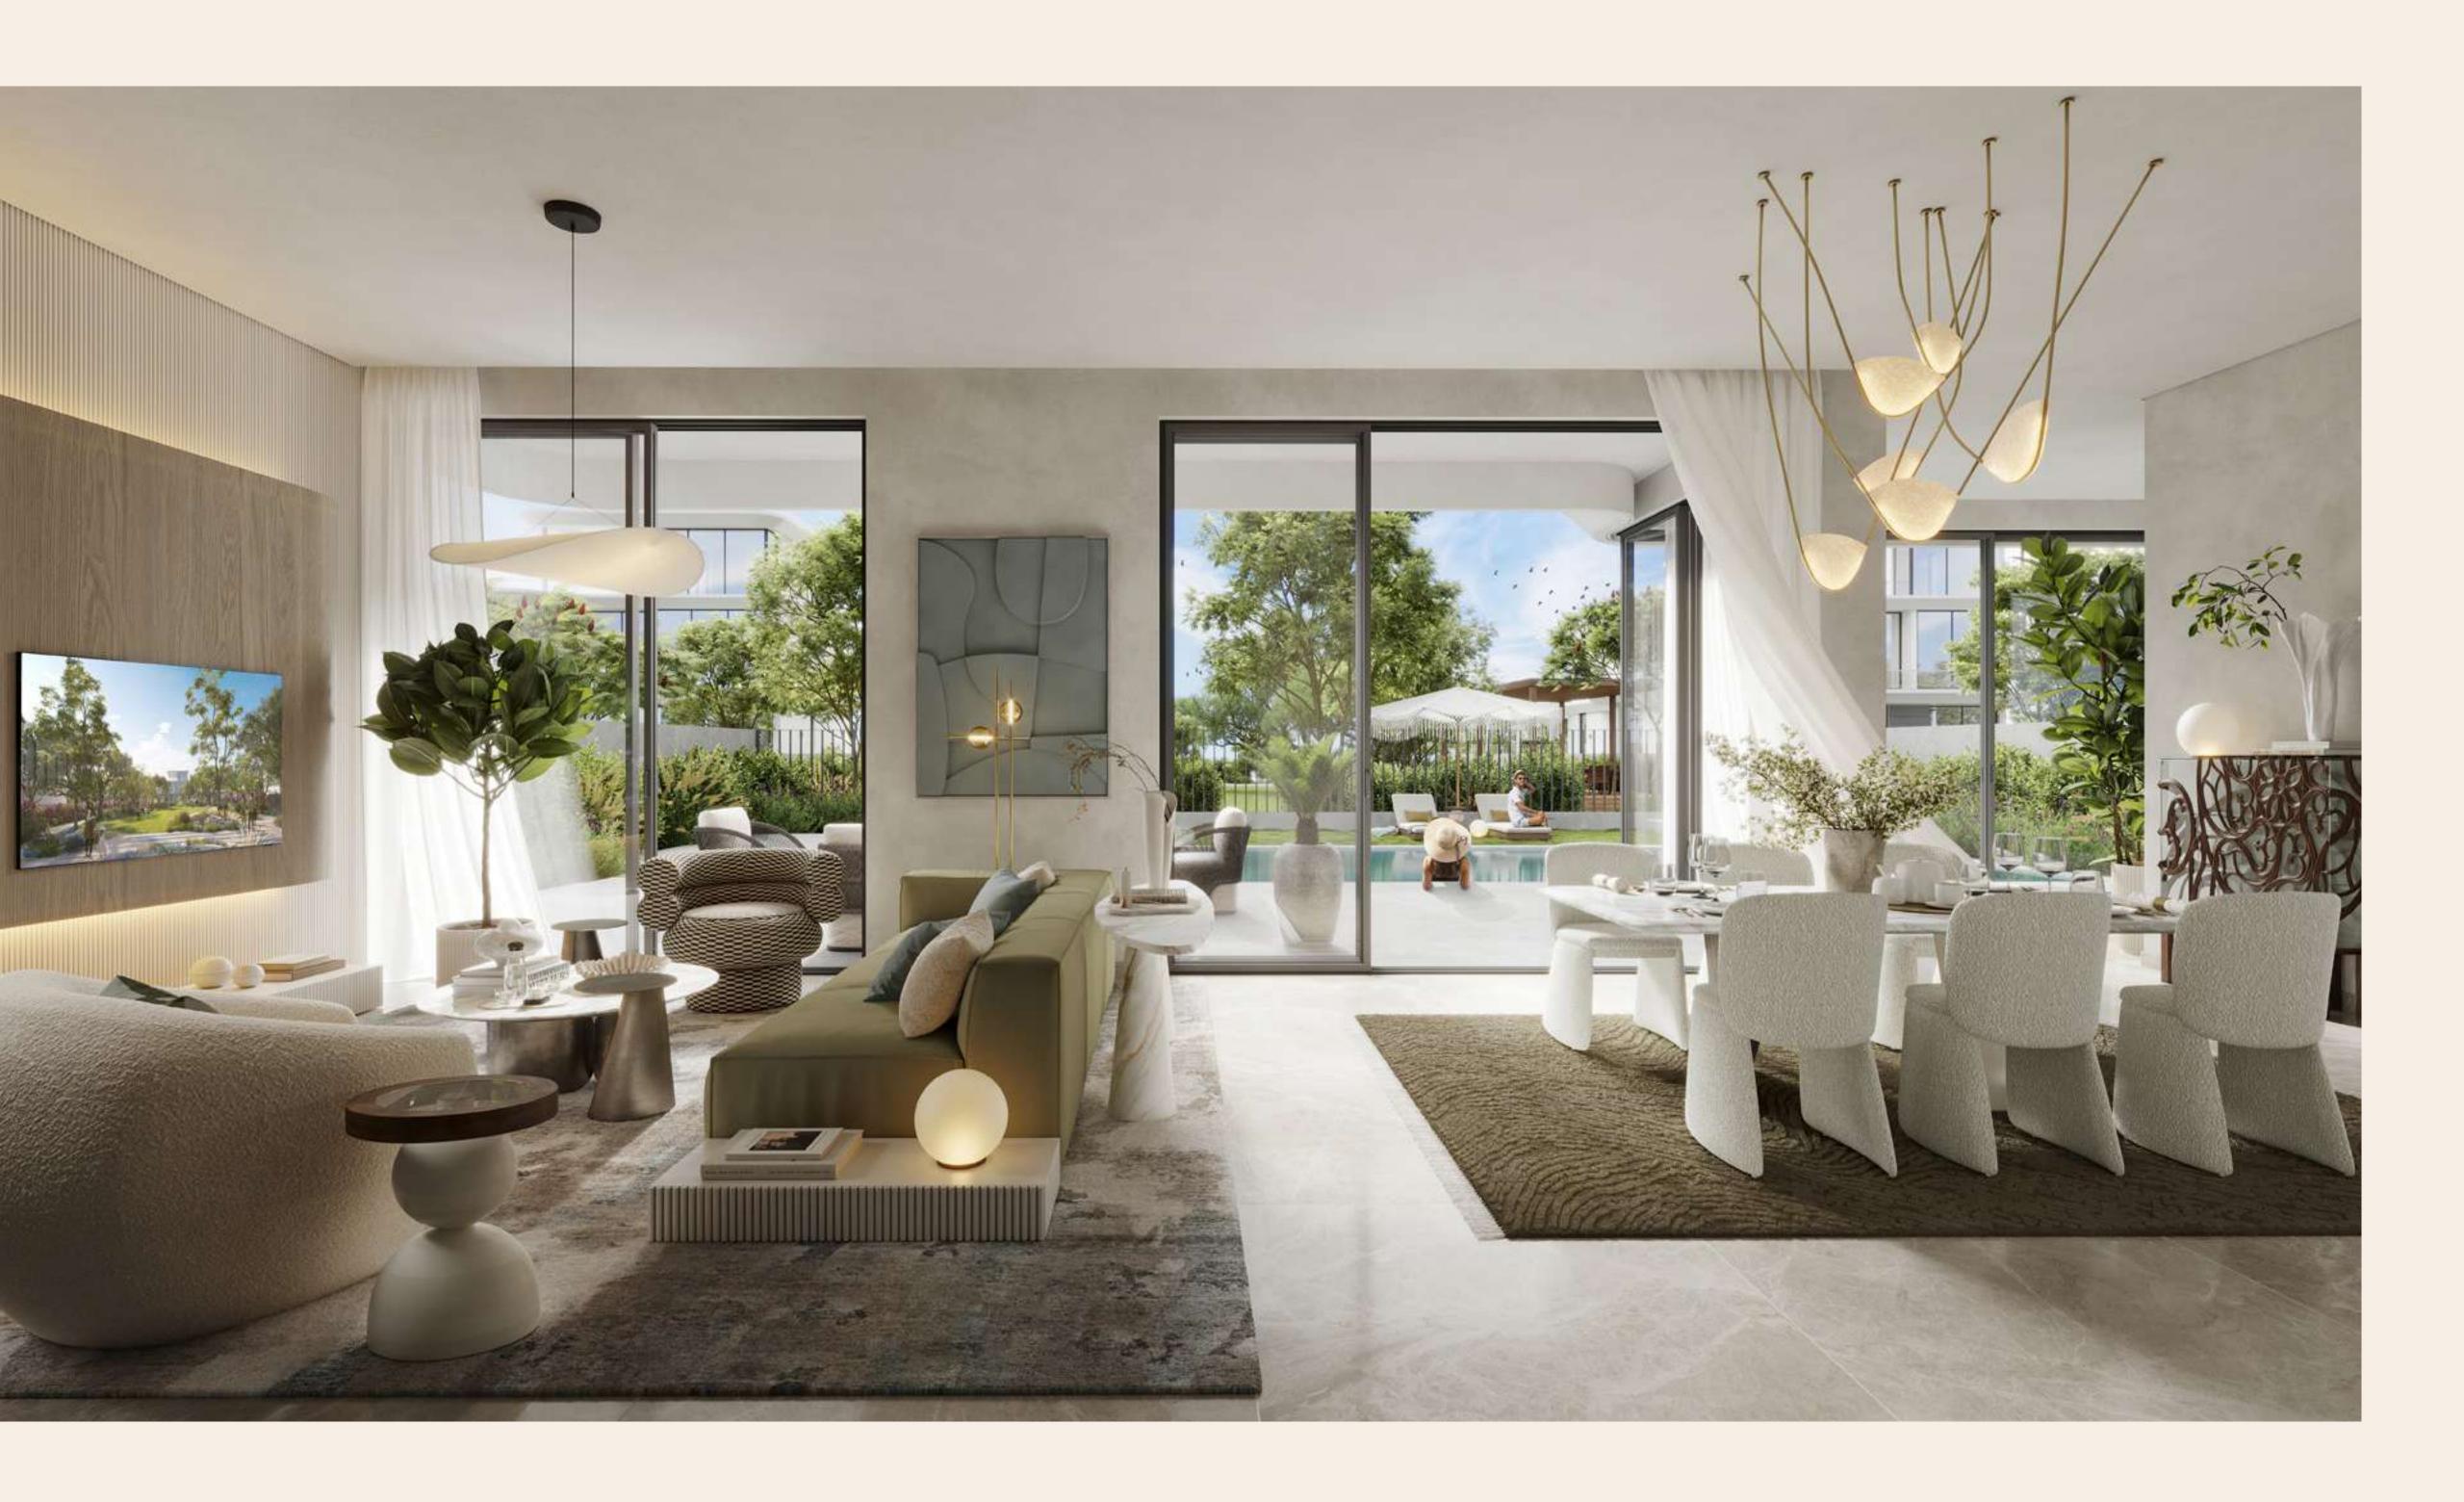

## ELEGANCE, REFINED DESIGN

Park Gate's elegant interiors highlight the value of fine craftsmanship and thoughtful design. Each villa's neutral colour scheme and natural textures create a comfortable and relaxing environment. Luxury and comfort are communicated using high-end flooring, cabinetry, and fixtures. Because of the open floor plan and floor-to-ceiling windows, each room is aesthetically pleasing, functional, and ideal for living a stress-free life.

## SANCTUARIES OF LIVING

At Park Gate, each villa reflects architectural brilliance and interior grace. The development presents two distinct villa types, each crafted to perfection.

#### 5-Bedroom Masterpieces

These exclusive units are sanctuaries of opulence and sophistication, offering expansive living spaces, elegant interiors, and serene outdoor areas.

#### 4-Bedroom Havens

Blend modern chic with intimate warmth; these abodes are ideal for families and individuals seeking a stylish yet cosy living environment. Each villa, epitomizes design excellence, ensuring a cherished life at Park Gate.