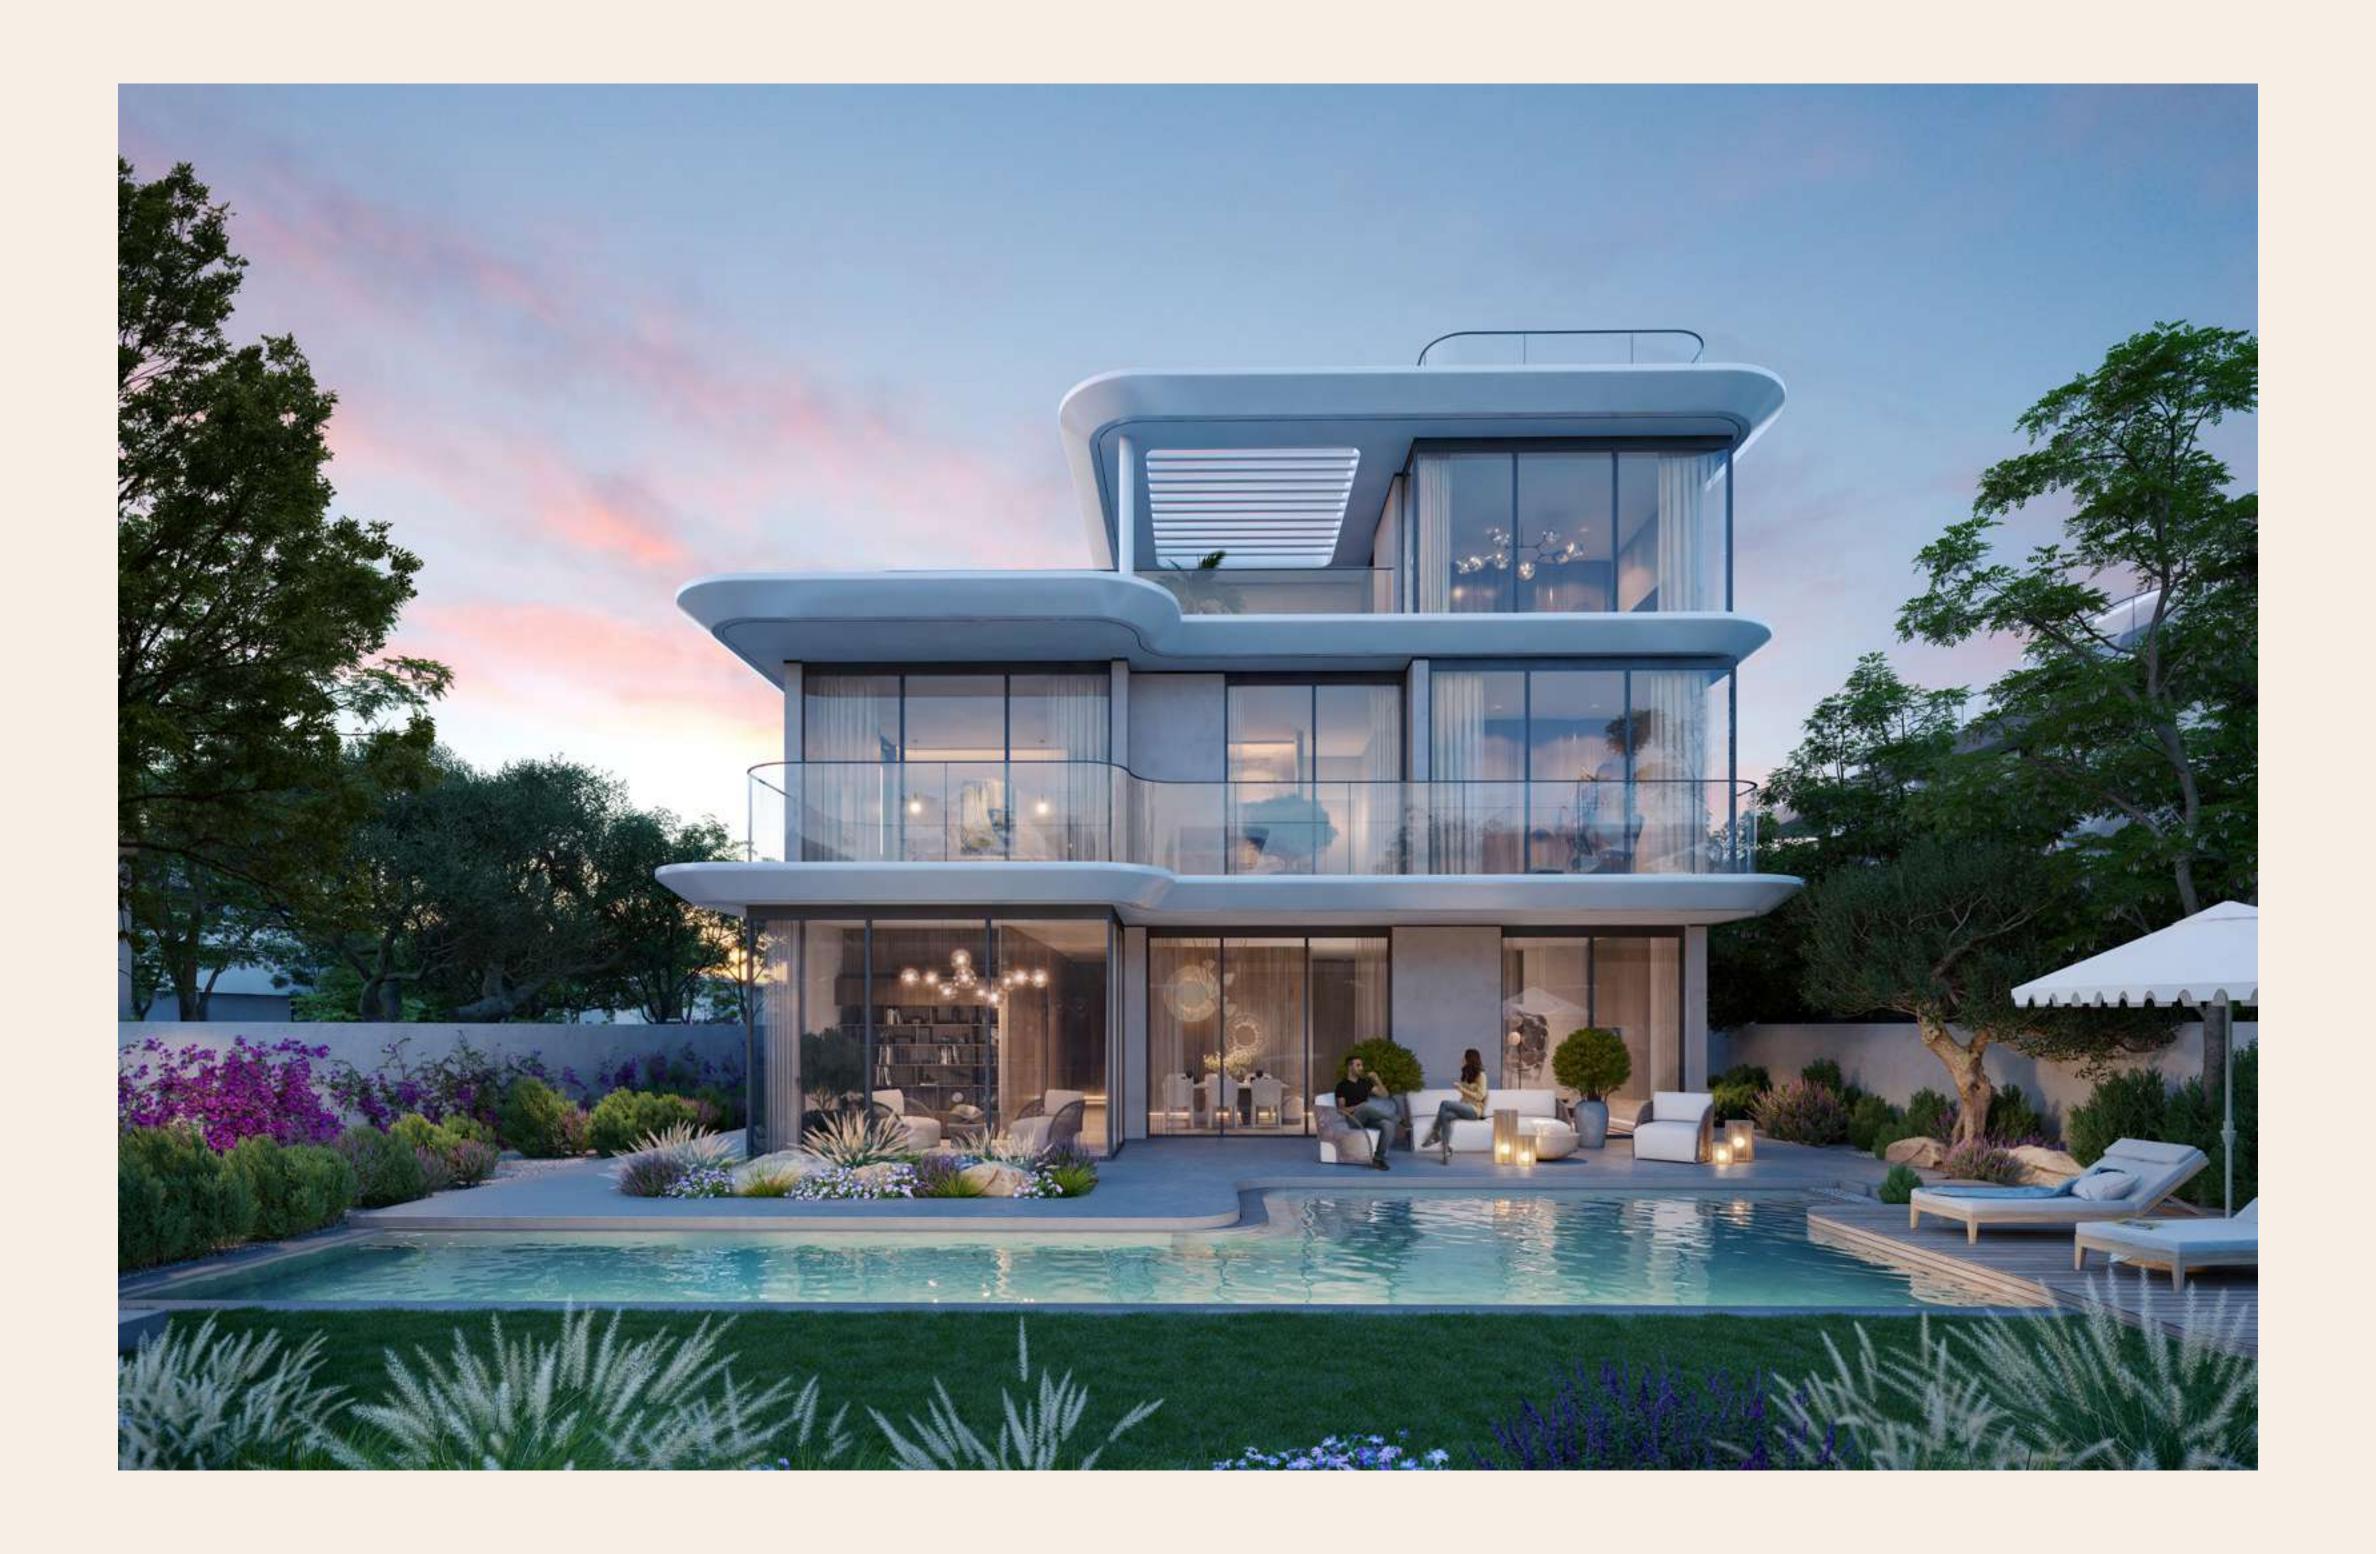

### DESIGN EXCELLENCE

The architectural vocabulary at Park Gate is a perfect example of minimalist form and functional appeal. The villas have a contemporary appearance and feel, with clean lines and a minimalist approach that blends in with the natural surroundings. Each residence is thoughtfully designed with expansive balconies and garden roof terraces that provide breathtaking views of the amenities and lush linear parks and foster an exceptional indoor-outdoor living experience.

## ELEGANCE, REFINED DESIGN

Park Gate's elegant interiors highlight the value of fine craftsmanship and thoughtful design. Each villa's neutral colour scheme and natural textures create a comfortable and relaxing environment. Luxury and comfort are communicated using high-end flooring, cabinetry, and fixtures. Because of the open floor plan and floor-to-ceiling windows, each room is aesthetically pleasing, functional, and ideal for living a stress-free life.