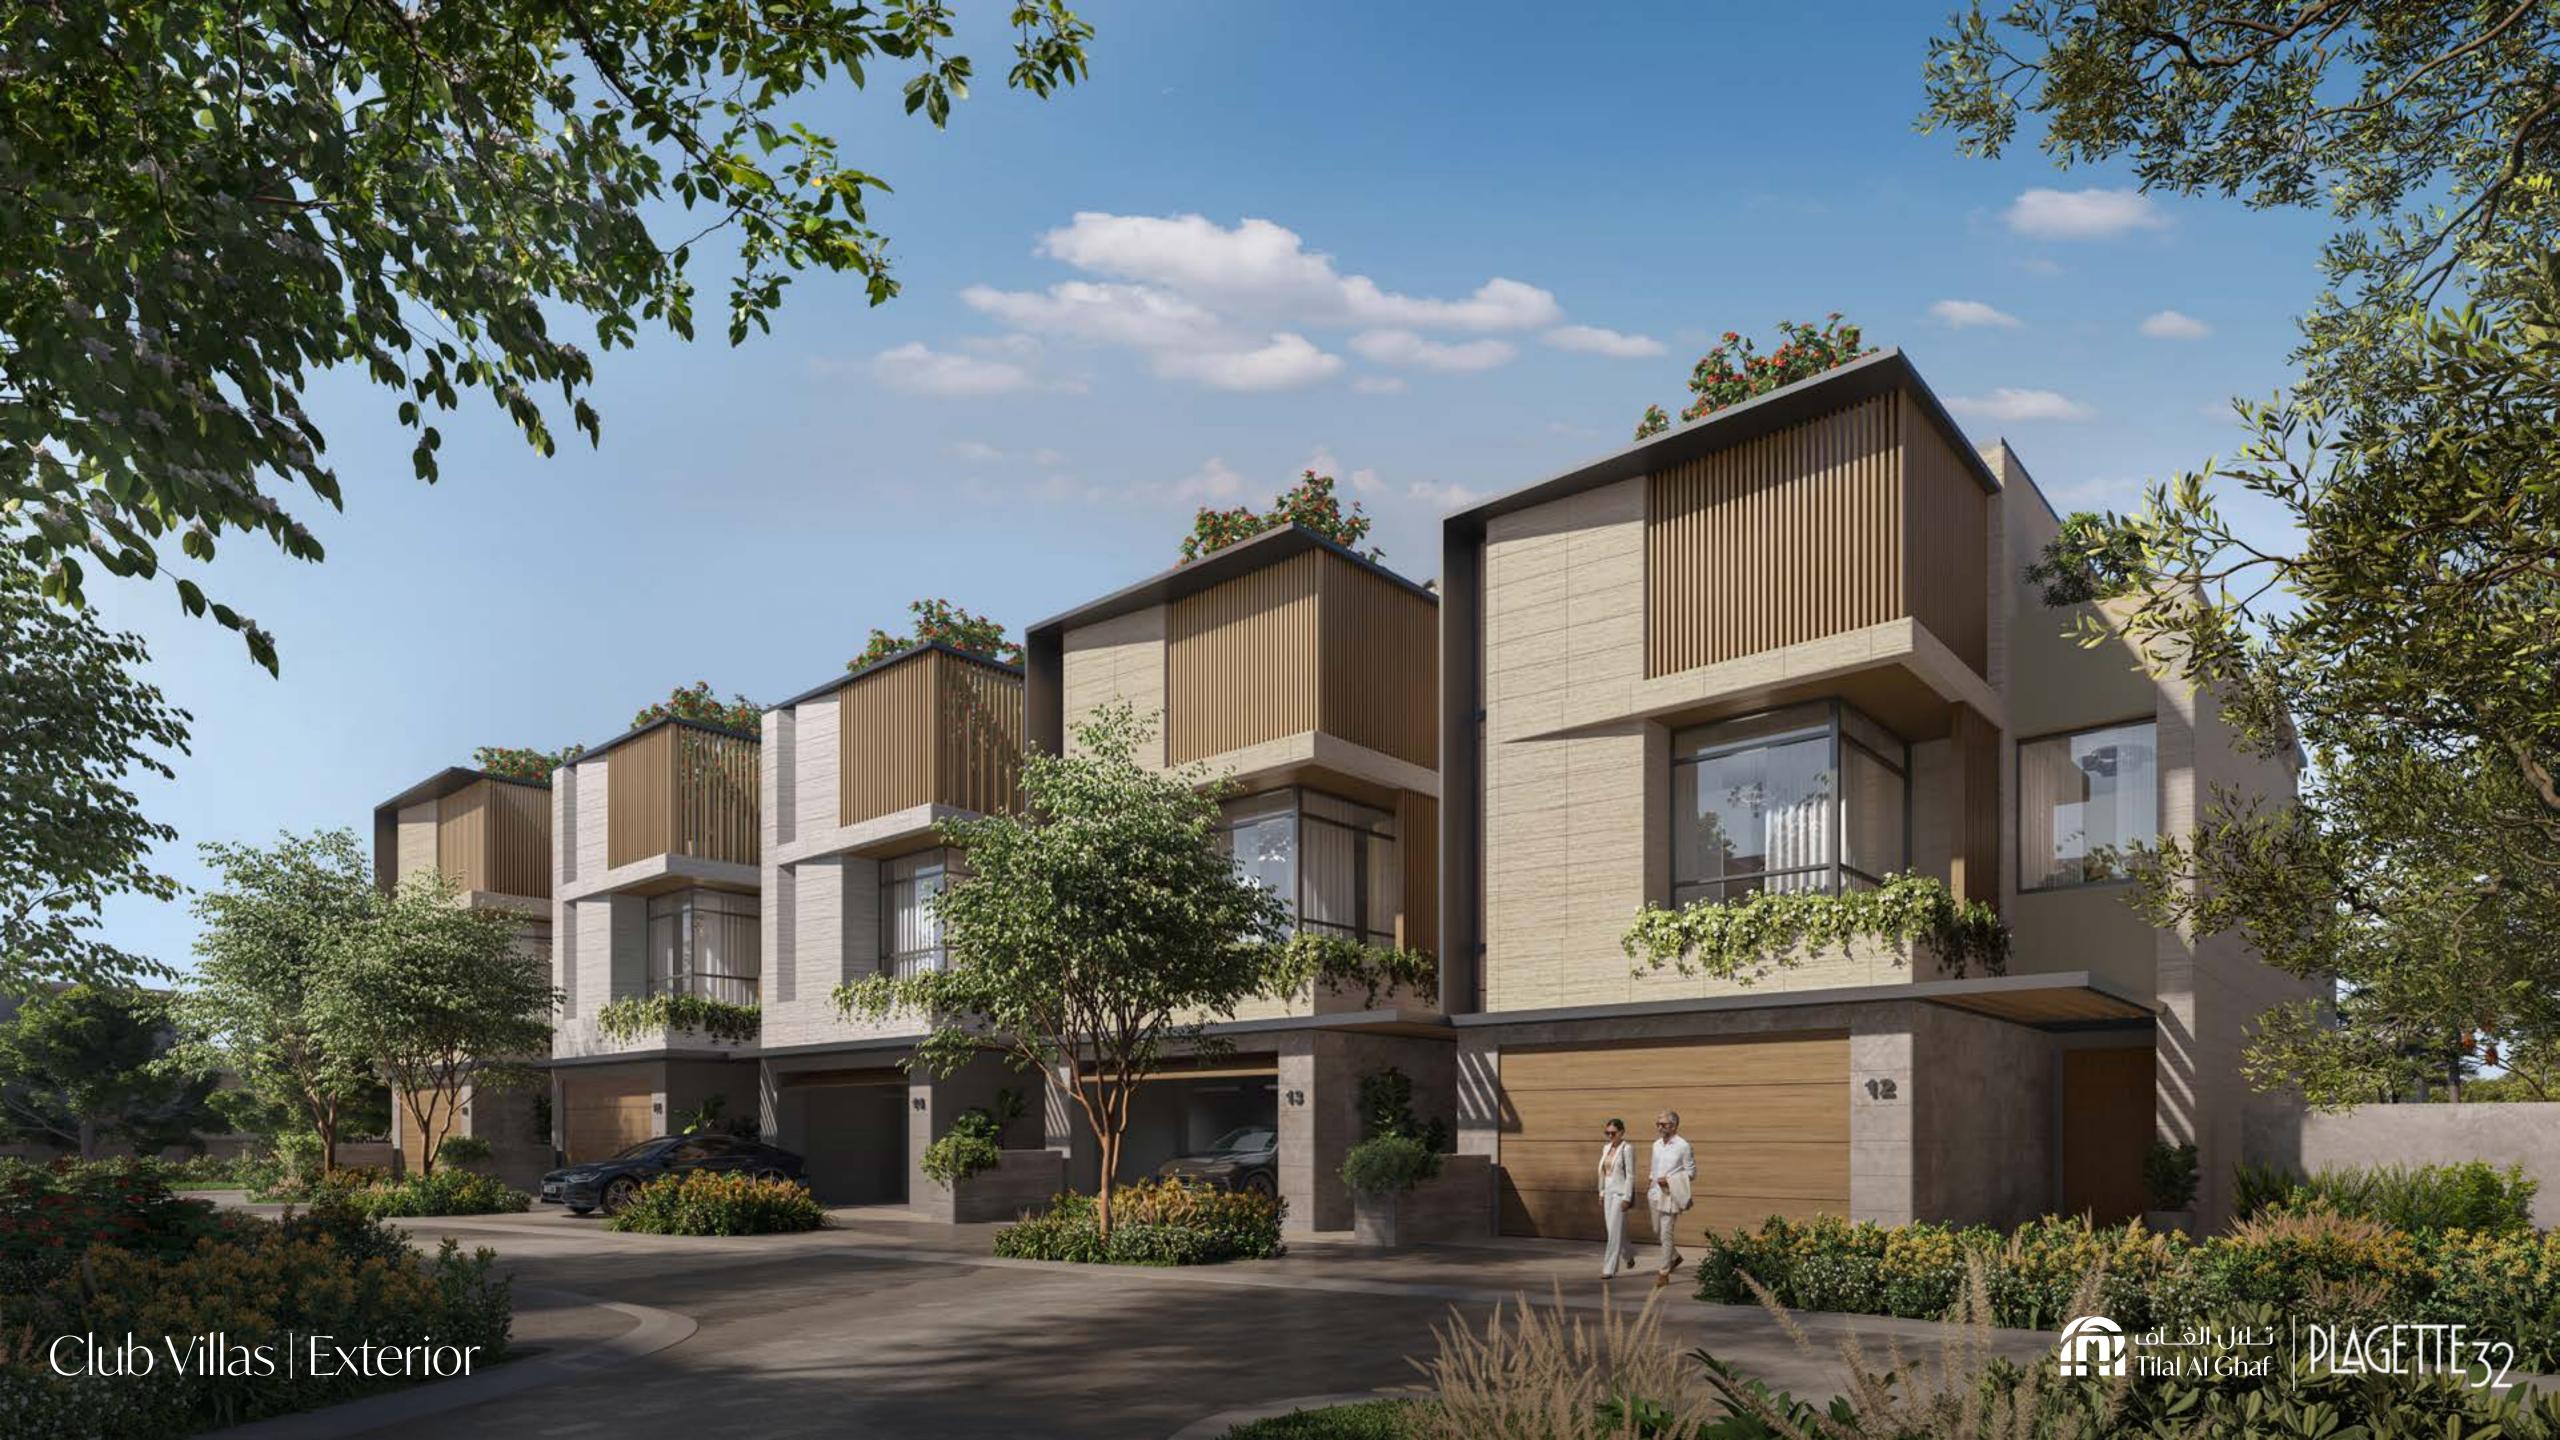

- 5. Bedroom parquet flooring
- 6. Master bathroom vanity
- 7. Accent metal
- 8. Accent fluted glass

CLUB VILLAS

KEY PLAN

## GREY EXTERIOR VILLA

## BEIGE EXTERIOR VILLA

- 1. Grey exterior cladding
- 2. Grey exterior render paint
- 3. Beige exterior cladding
- 4. Beige exterior render paint
- 5. Exterior cladding
- 6. Metal accents
- 7. Louvers