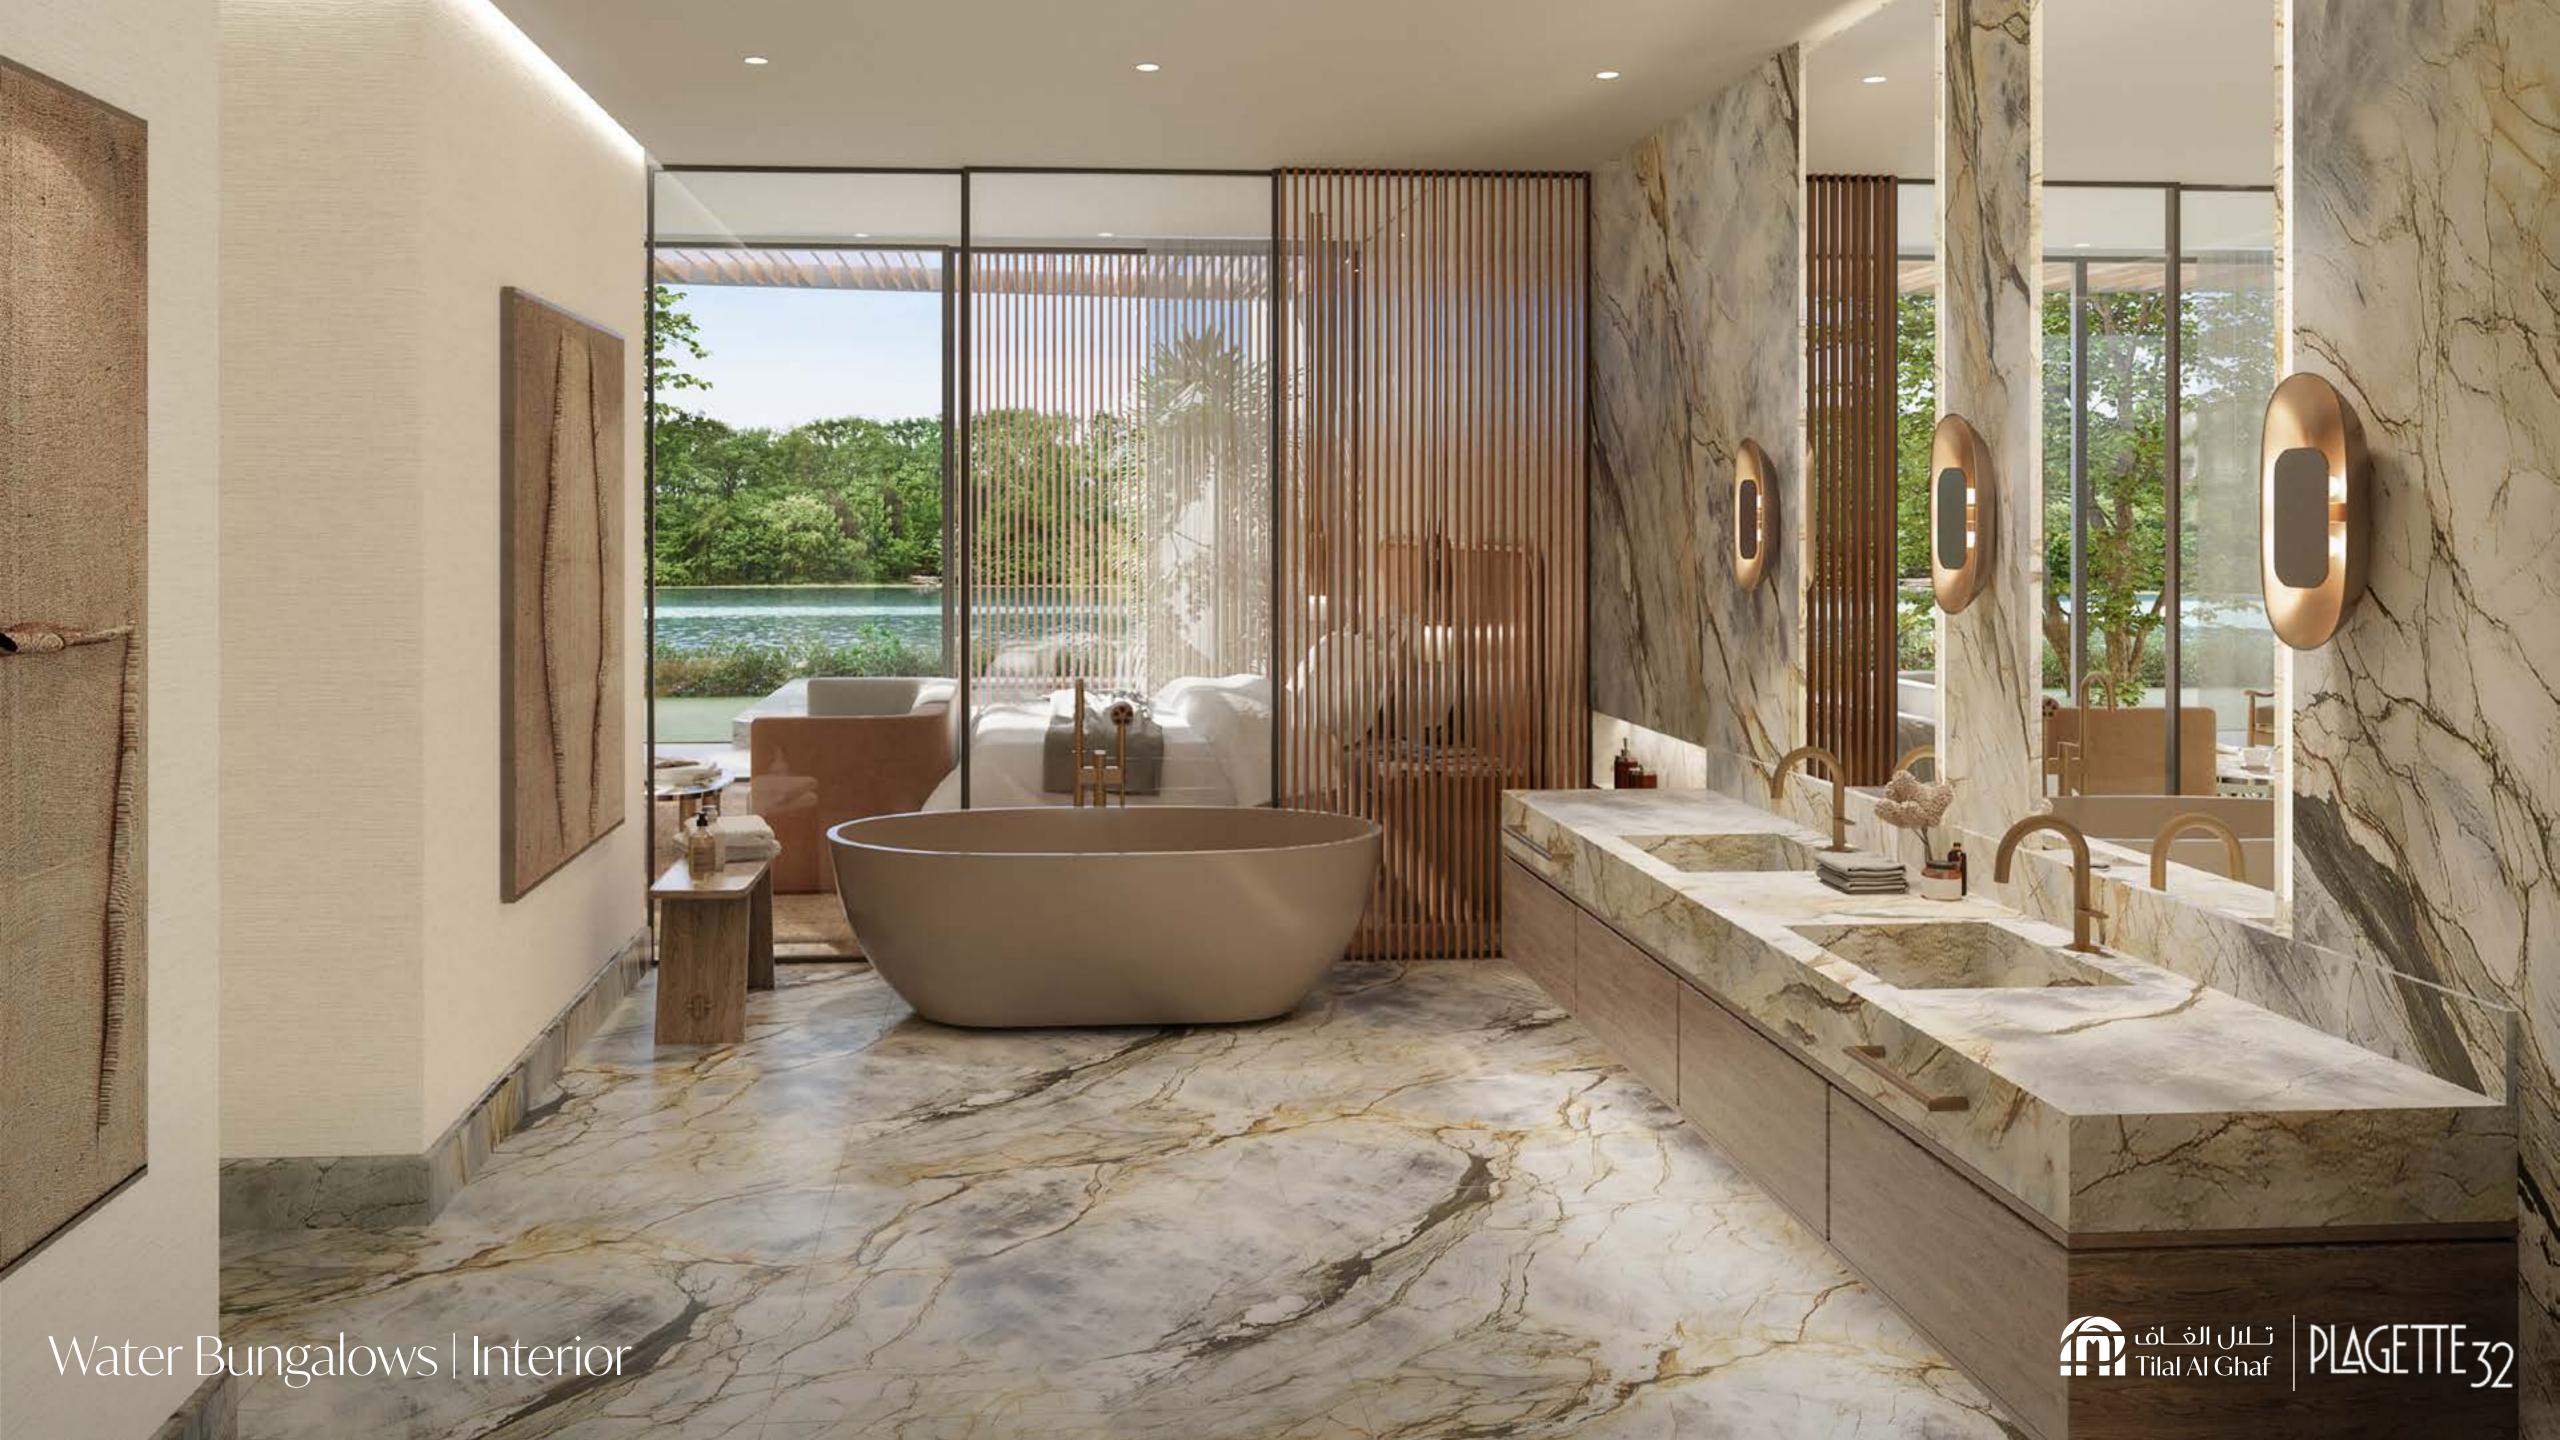

- 5. Bedroom parquet flooring
- 6. Master bathroom vanity
- 7. Accent metal
- 8. Accent fluted glass

CLUB VILLAS

KEY PLAN

## COMMON EXTERIOR FINISHES BETWEEN BOTH SCHEMES

EXTERIOR MATERIALS

- 1. General paint
- 2. General flooring
- 3. General veneer
- 4. Kitchen stone

- 5. Second floor tile
- 6. Master bathroom vanity
- 7. Accent metal
- 8. Accent fluted glass

- 1. General paint
- 2. General flooring
- 3. General veneer
- 4. Kitchen counter

- 5. Bedroom parquet flooring
- 6. Master bathroom vanity
- 7. Accent metal
- 8. Accent fluted glass

EXTERIOR MATERIALS

PRESTIGE