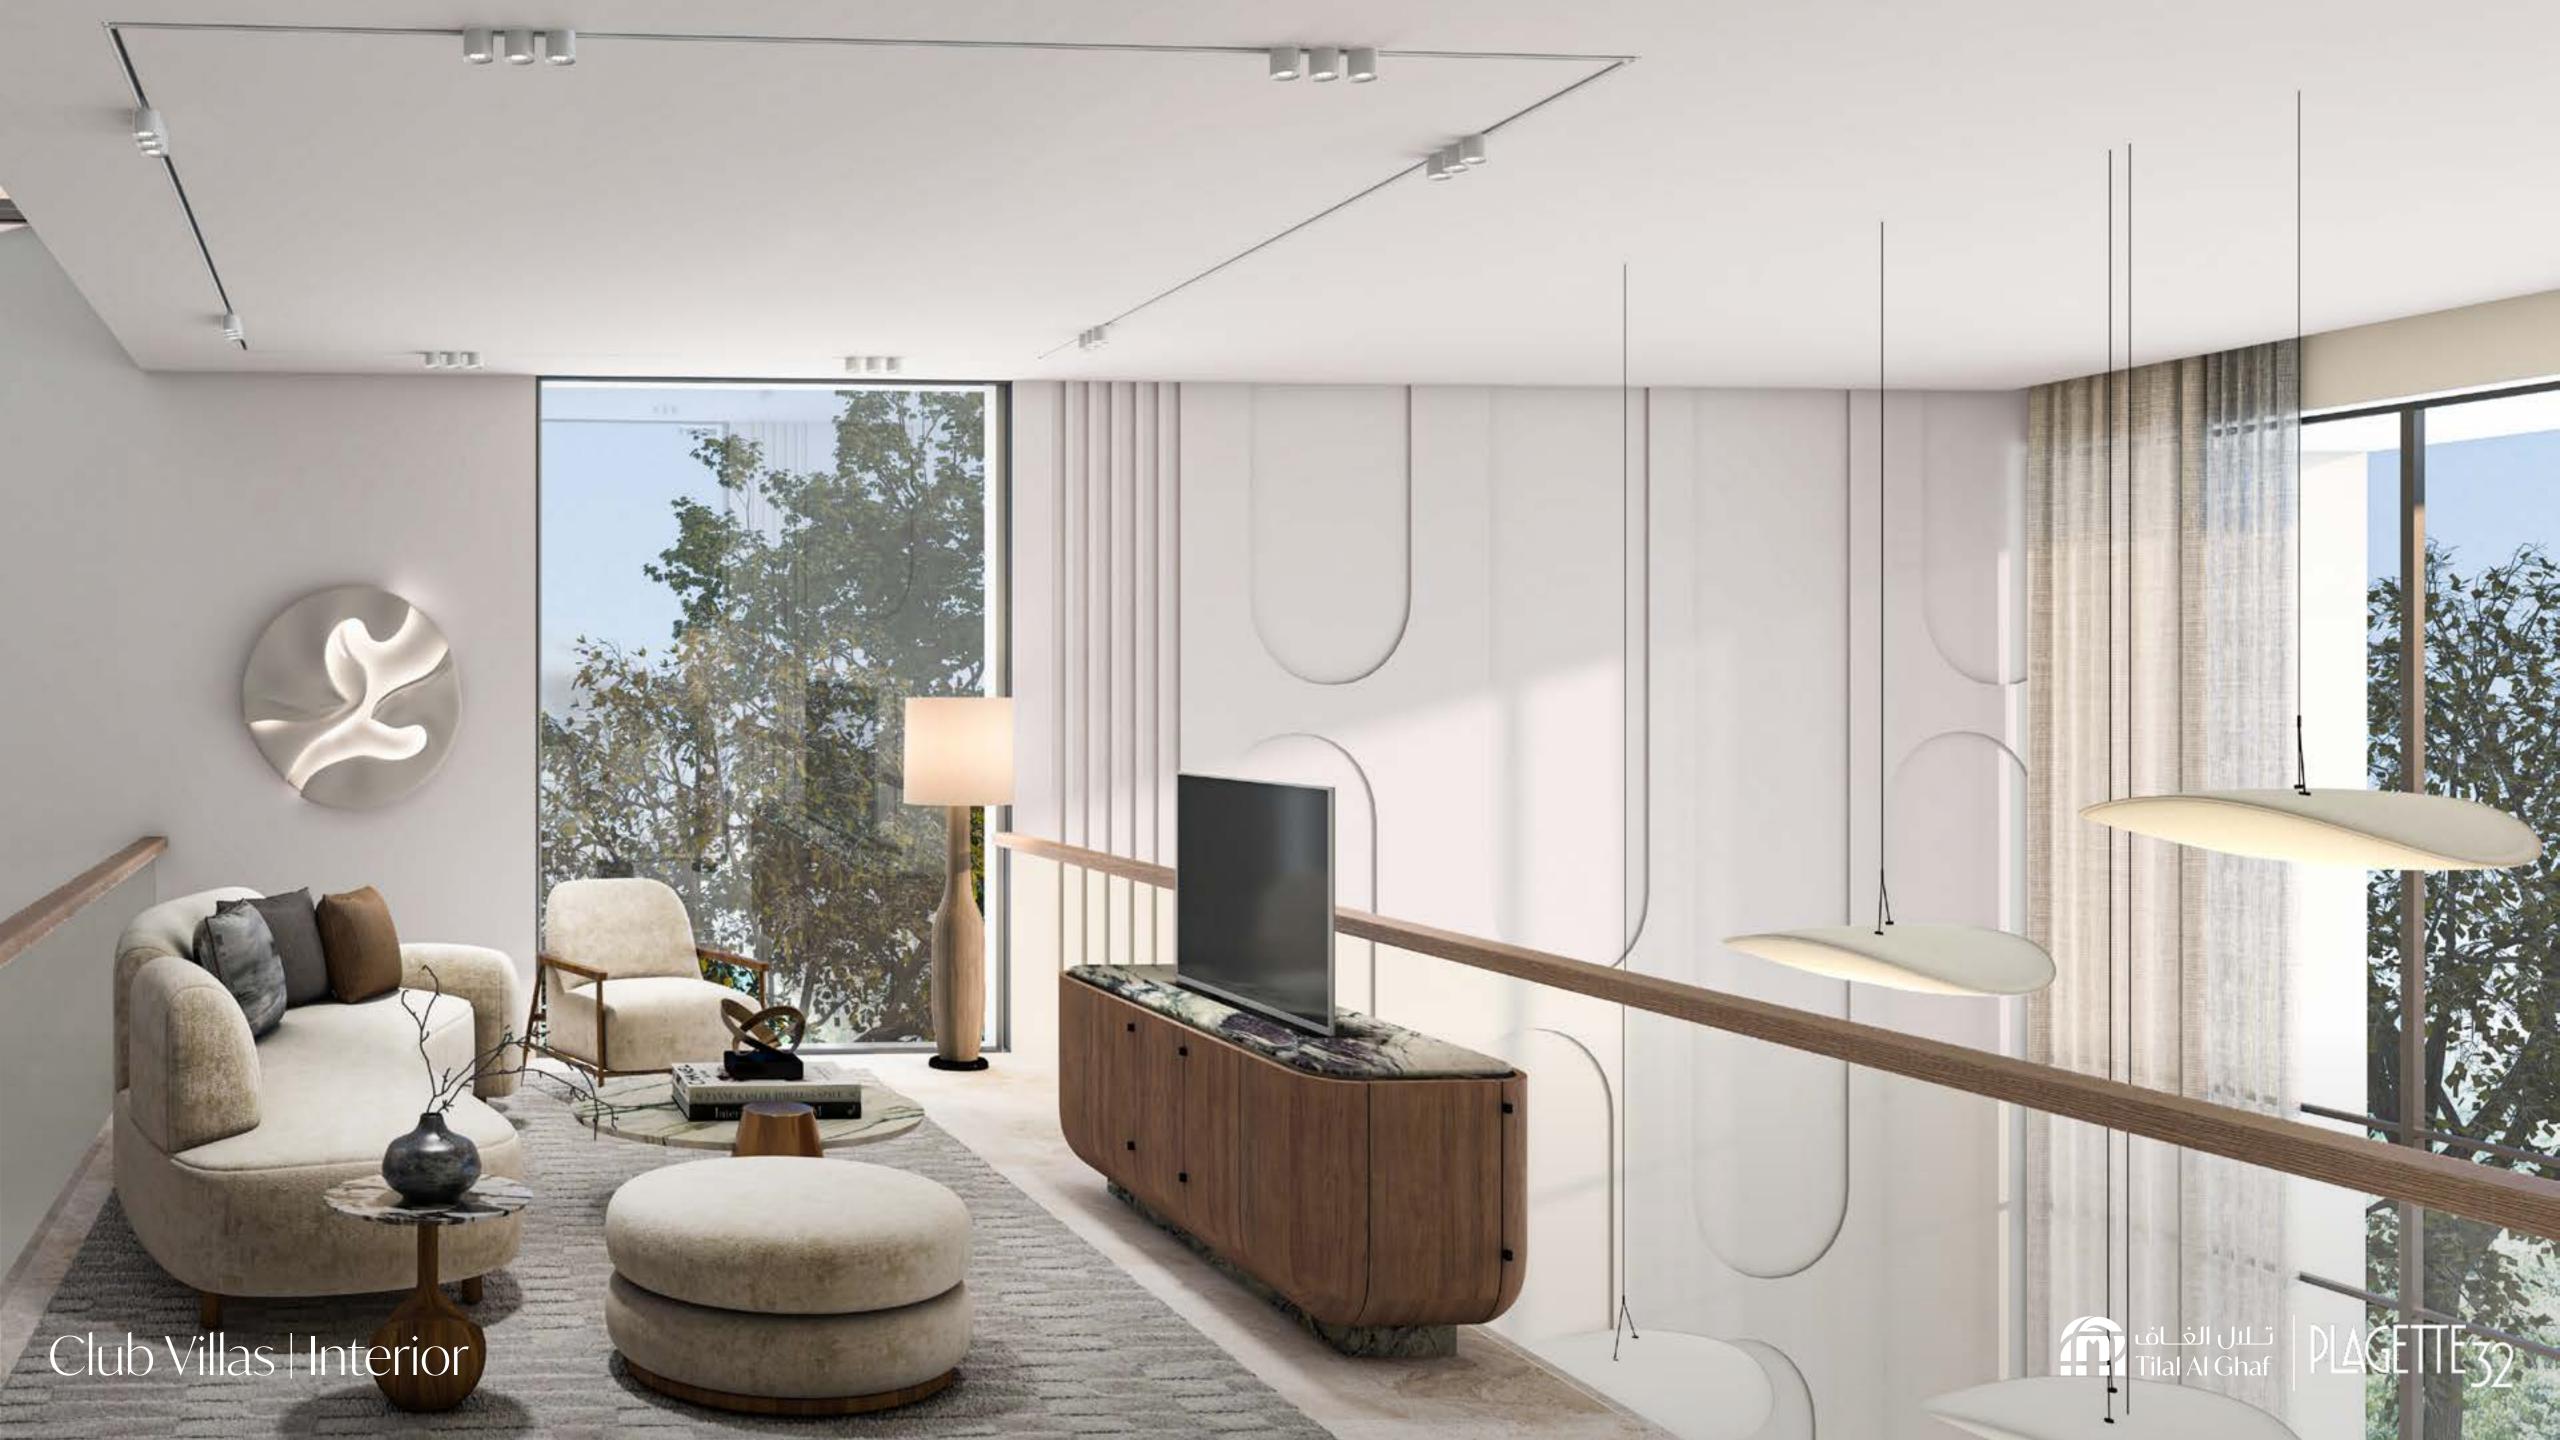

- 5. Bedroom parquet flooring
- 6. Master bathroom vanity
- 7. Accent metal
- 8. Accent fluted glass

CLUB VILLAS

KEY PLAN