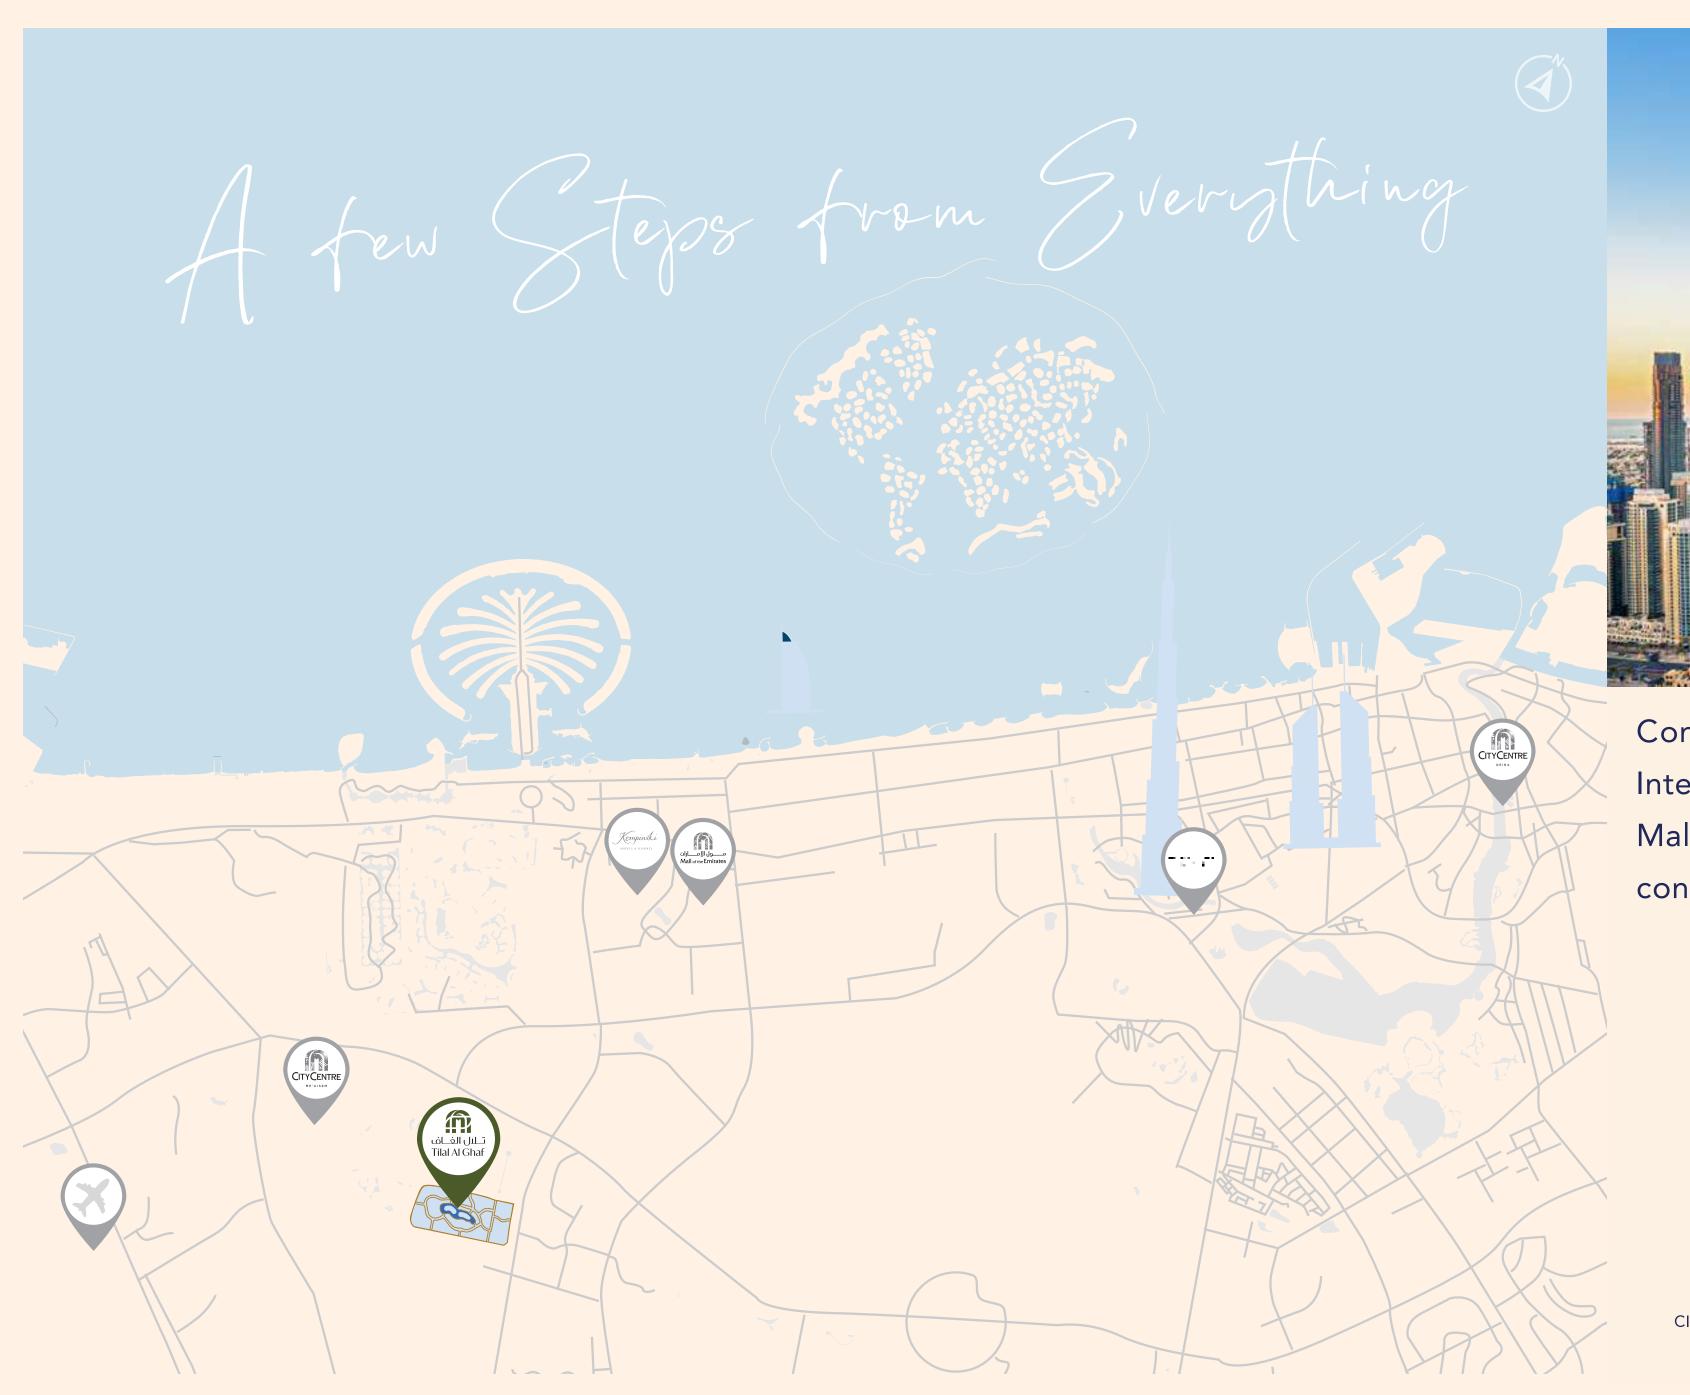

Signature Living

BY MAJID AL FUTTAIM

Conveniently located just 25 mins from the Dubai International Airport and 15 mins from the renowned Mall of the Emirates, your new haven will offer seamless connectivity to the most prominent addresses in Dubai.

25 MINS

15 MINS

10 MINS
CITY CENTRE ME'AISEM

15 MINS KEMPINSKI HOTEL

25 MINS
DOWNTOWN DUBAI

Tilal Al Ghaf is an exceptional community centred around a stunning lagoon bordered by white sandy beaches. The community features nearly 500,000 square metres of parks, green open spaces and treescapes, with walkable neighbourhoods interconnected by 18 kilometres of walking trails, and 11 kilometres of cycling and jogging tracks, all set in lush landscaping.

A world of culinary experiences, signature Majid Al Futtaim retail experiences and a renowned international school are conveniently located just a short stroll away.

Themium Living
AT TILAL AL GHAF