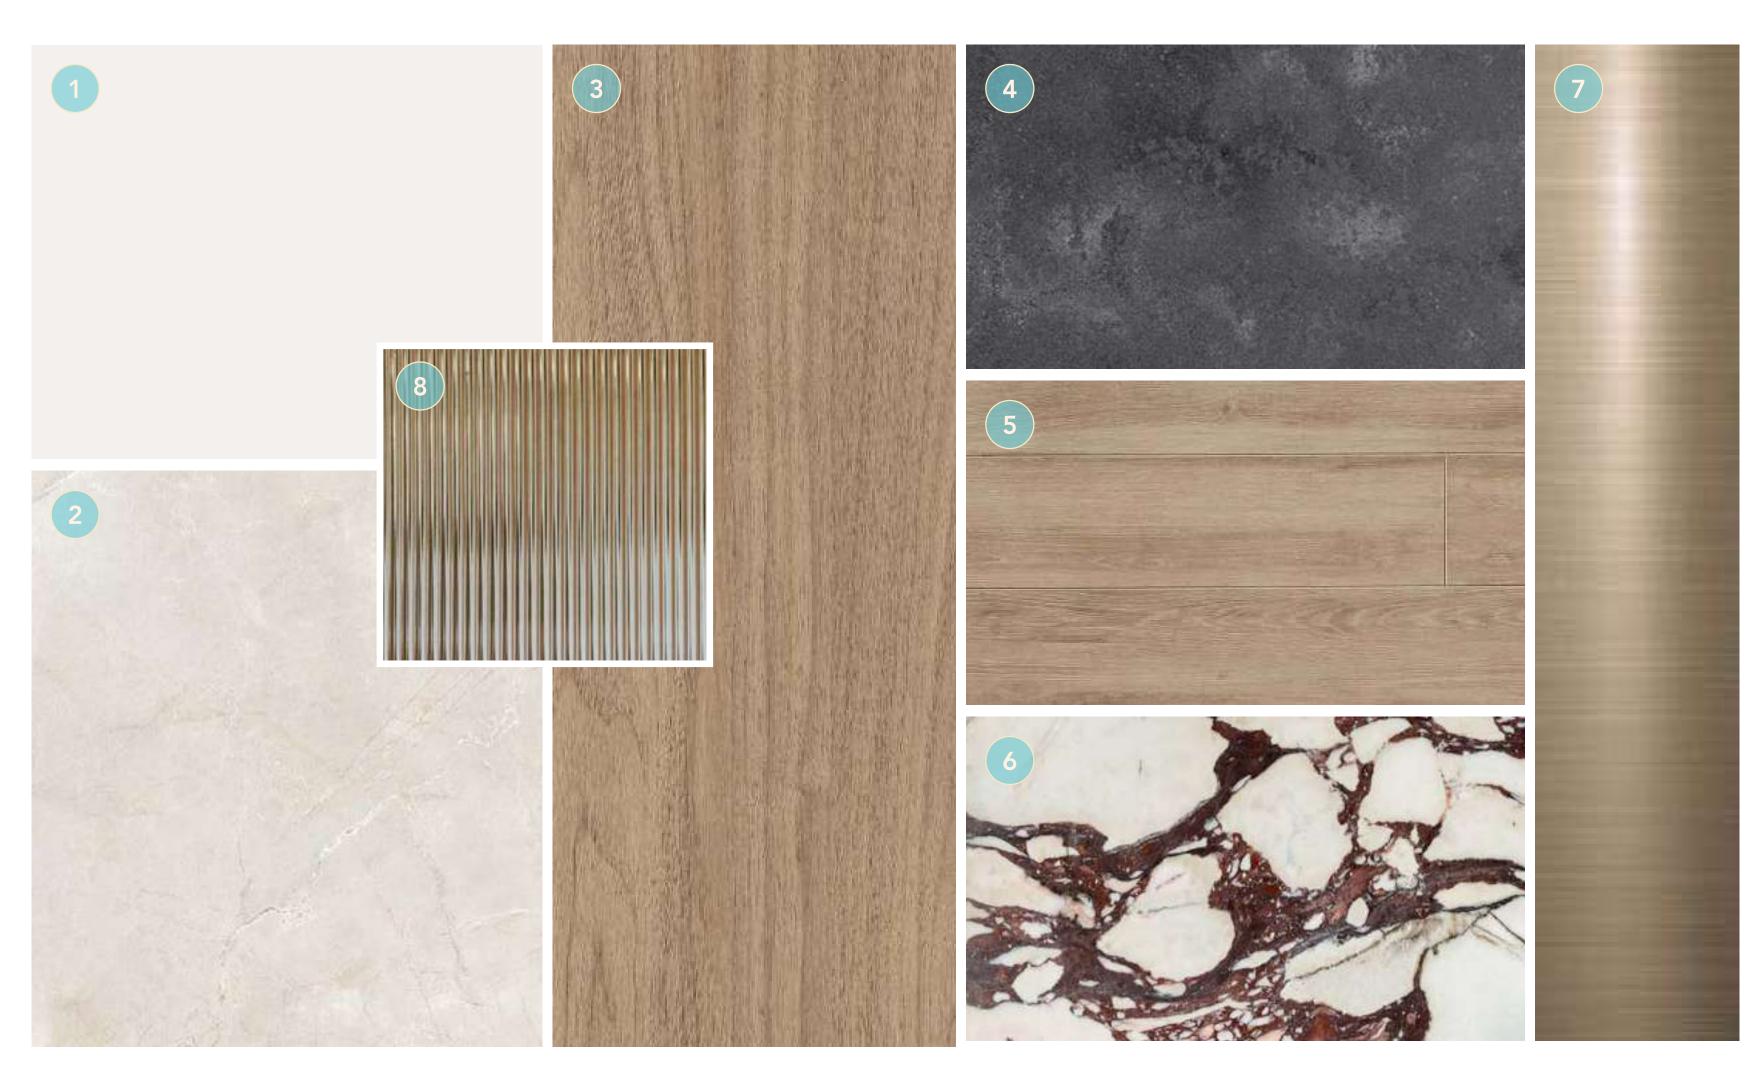

تال الغاف PLAGETTE 32

- 1. Natural stone cladding
- 2. Scraped finish render paint
- 3. Metal accents
- 4. Composite decking
- 5. Louvers

- 1. General paint
- 2. General flooring (A,B,C)
- 3. General veneer
- 4. Kitchen stone

- 5. Bedroom parquet flooring
- 6. Master bathroom vanity
- 7. Accent metal
- 8. Accent fluted glass

CLUB VILLAS

KEY PLAN