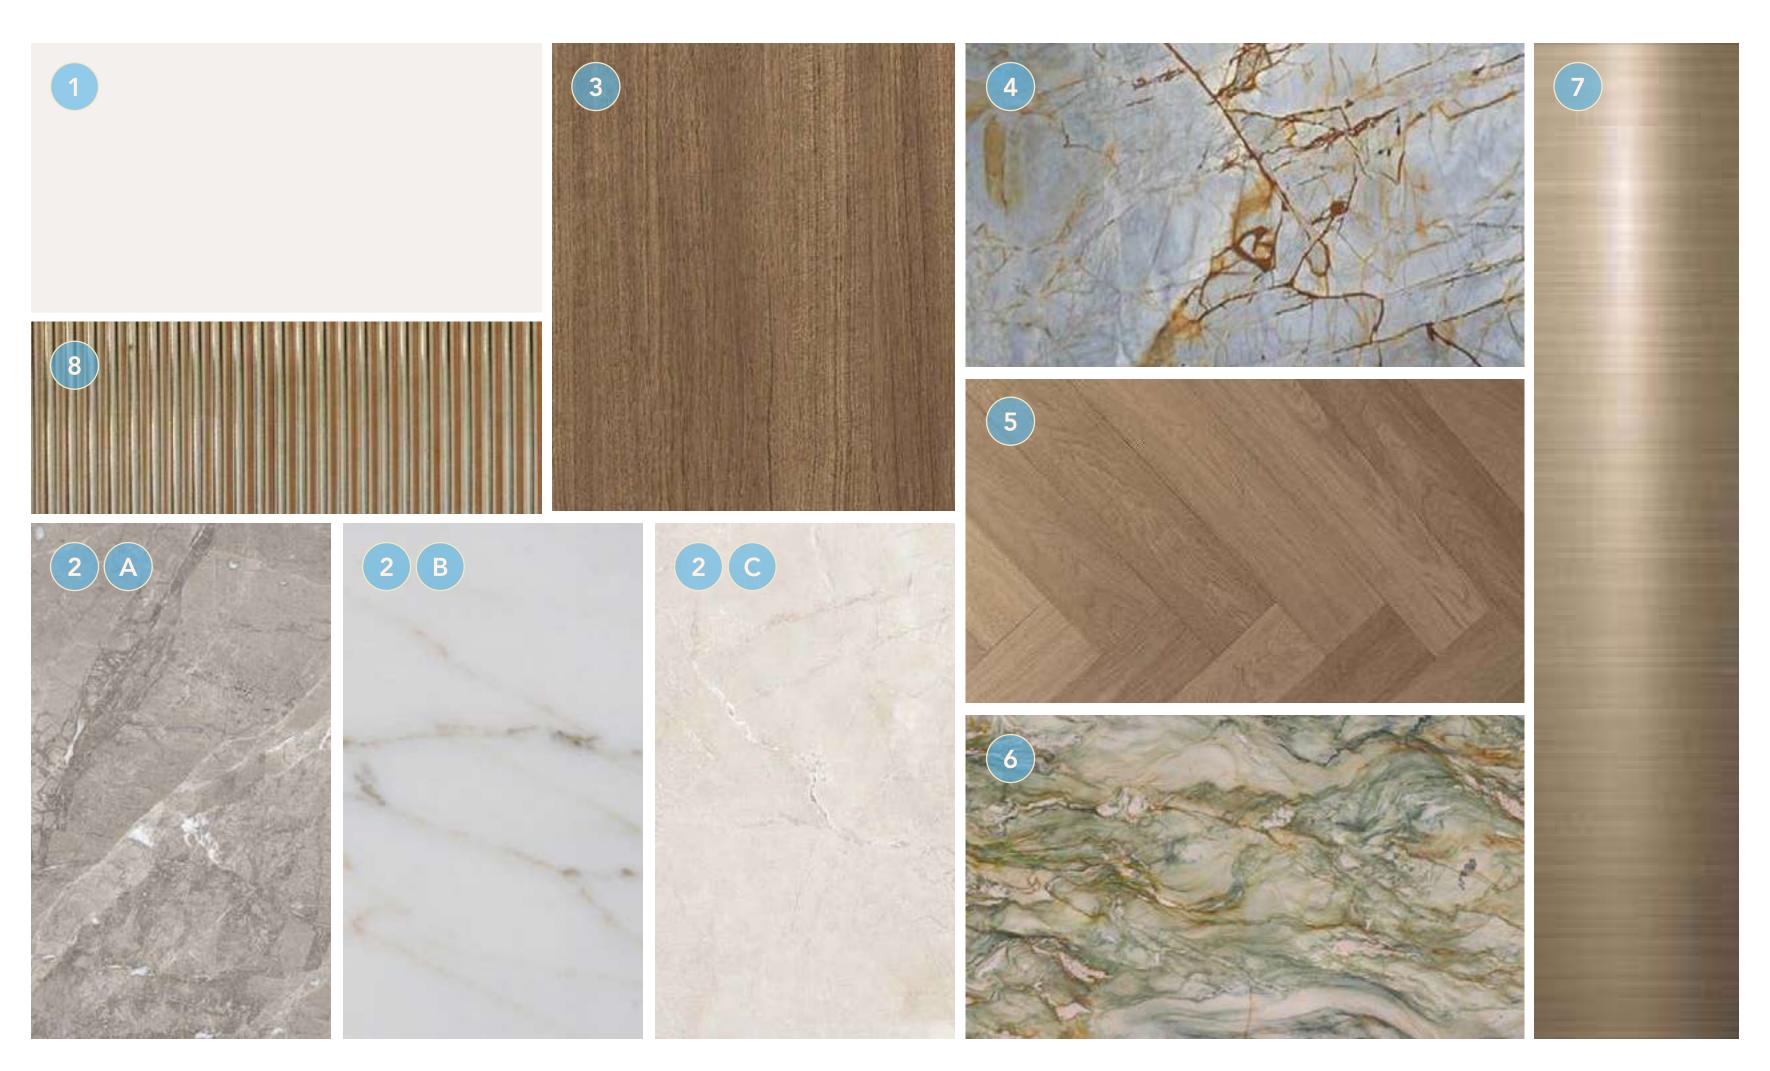

تال الغاف PLAGETTE 32

- 1. Natural stone cladding
- 2. Scraped finish render paint
- 3. Metal accents
- 4. Composite decking
- 5. Louvers

- 1. General paint
- 2. General flooring (A,B,C)
- 3. General veneer
- 4. Kitchen stone

- 5. Bedroom parquet flooring
- 6. Master bathroom vanity
- 7. Accent metal
- 8. Accent fluted glass

CLUB VILLAS

KEY PLAN

- 1. General paint
- 2. General flooring
- 3. General veneer
- 4. Kitchen counter

- 5. Bedroom parquet flooring
- 6. Master bathroom vanity
- 7. Accent metal
- 8. Accent fluted glass

EXTERIOR MATERIALS

PRESTIGE