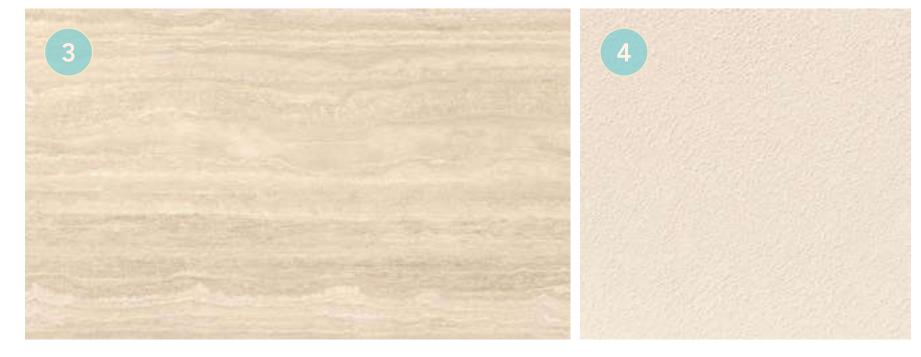

تال الغاف PLAGETTE 32

- 1. Natural stone cladding
- 2. Scraped finish render paint
- 3. Metal accents
- 4. Composite decking
- 5. Louvers

- 1. General paint
- 2. General flooring (A,B,C)
- 3. General veneer
- 4. Kitchen stone

- 5. Bedroom parquet flooring
- 6. Master bathroom vanity
- 7. Accent metal
- 8. Accent fluted glass

CLUB VILLAS

KEY PLAN