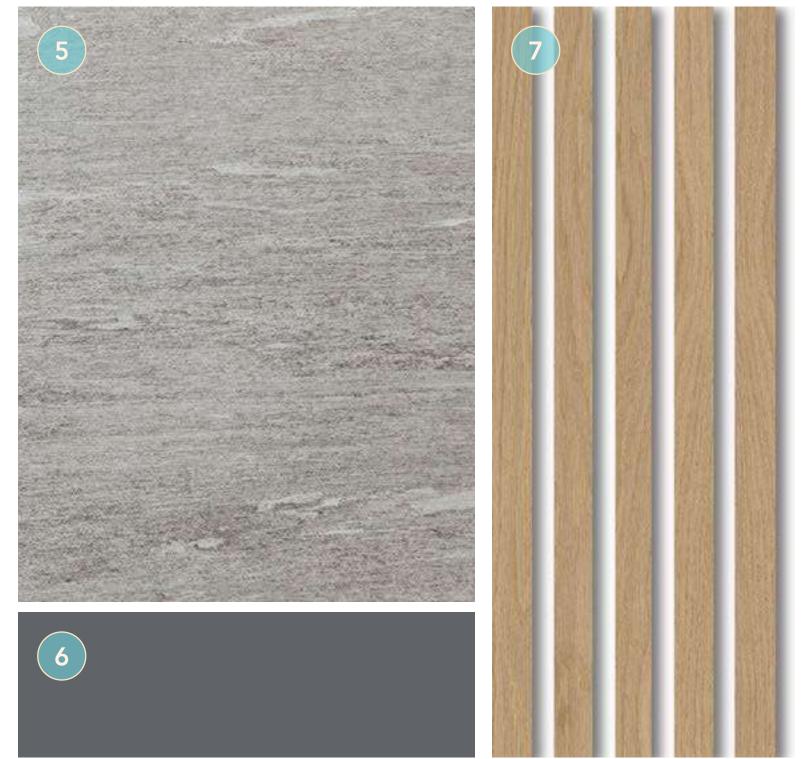

## COMMON EXTERIOR FINISHES BETWEEN BOTH SCHEMES

EXTERIOR MATERIALS

- 1. General paint
- 2. General flooring
- 3. General veneer
- 4. Kitchen stone

- 5. Second floor tile
- 6. Master bathroom vanity
- 7. Accent metal
- 8. Accent fluted glass

- 1. General paint
- 2. General flooring
- 3. General veneer
- 4. Kitchen counter

- 5. Bedroom parquet flooring
- 6. Master bathroom vanity
- 7. Accent metal
- 8. Accent fluted glass

EXTERIOR MATERIALS

PRESTIGE