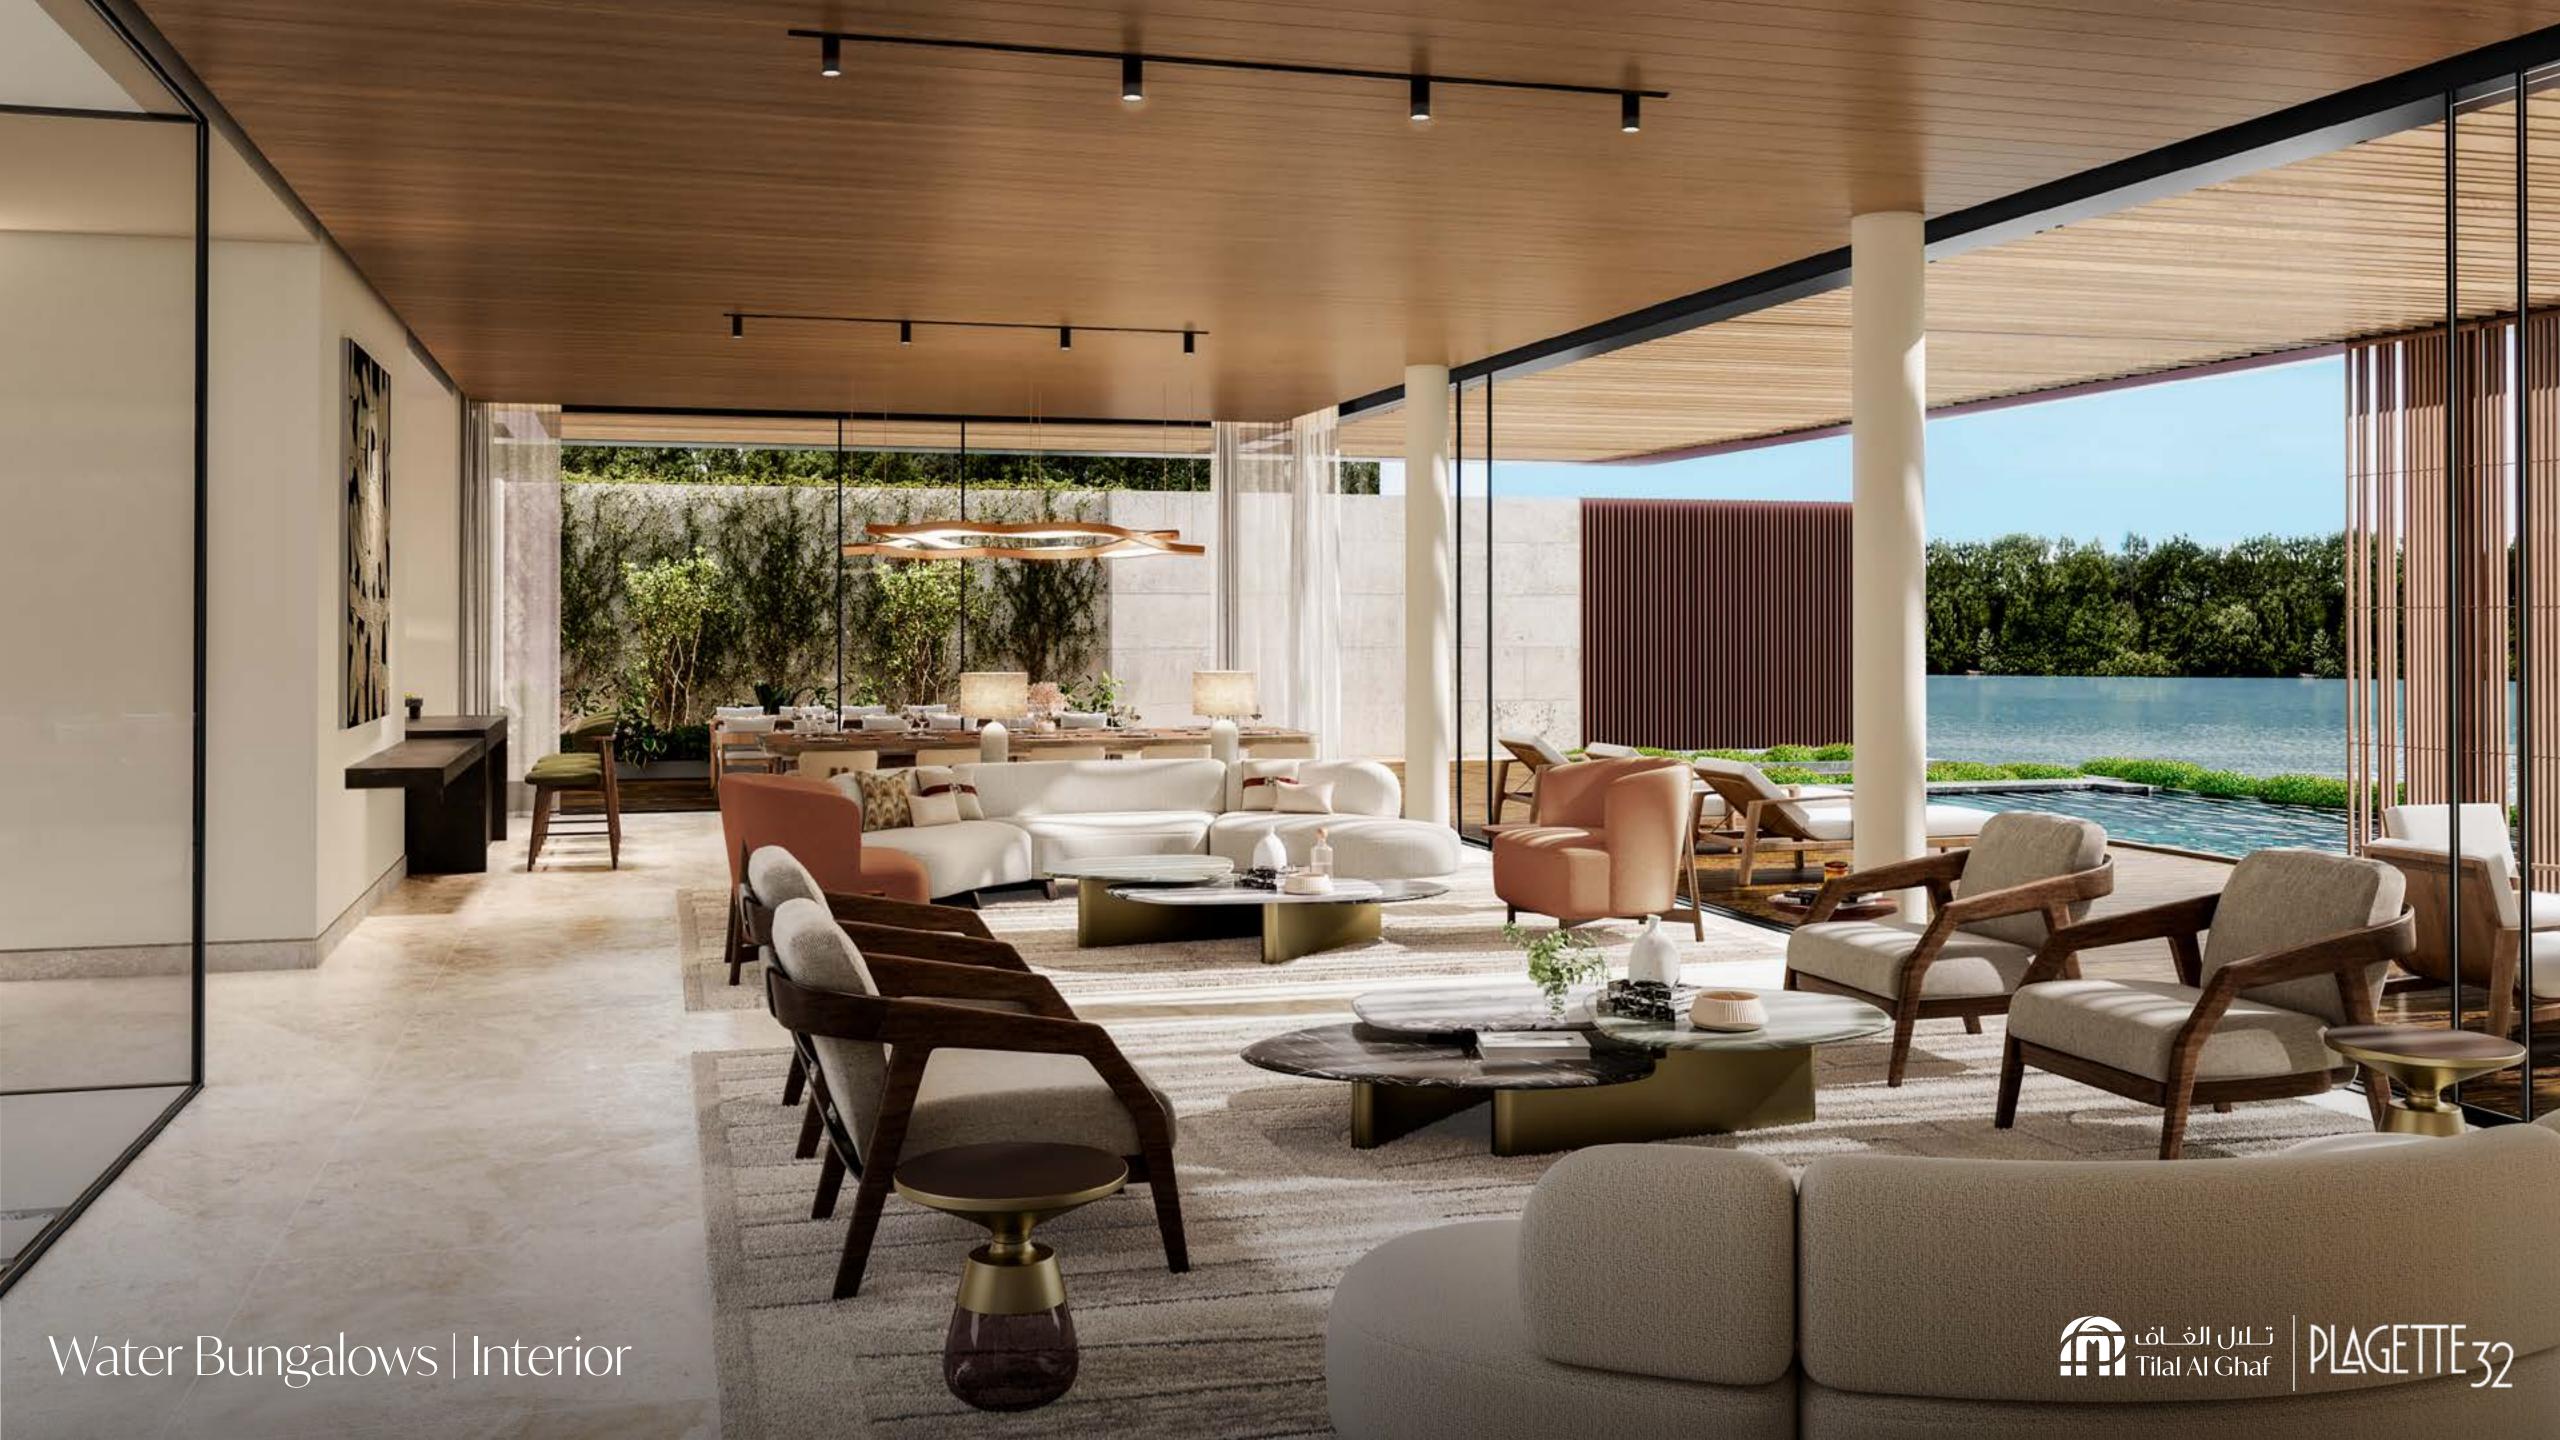

In Tilal Al Ghaf, Riviera chic has an alluring new address...

PLAGETTE

Our 4 exclusive bungalows line the edge of the serene sandy lagoon, offering direct access to its crystalline water and neighbouring beach club. A series of hammered stone walls creates a playful rhythm and an iconic design where each bungalow boasts its own private garden, outdoor patio and pool.

Purposefully grounded and blending within the natural topography, this intimate retreat is a wonderous haven for personal well-being. Its intricate designs are characterised by light and an organic palette with Zen influences gives you a sense of comfort.