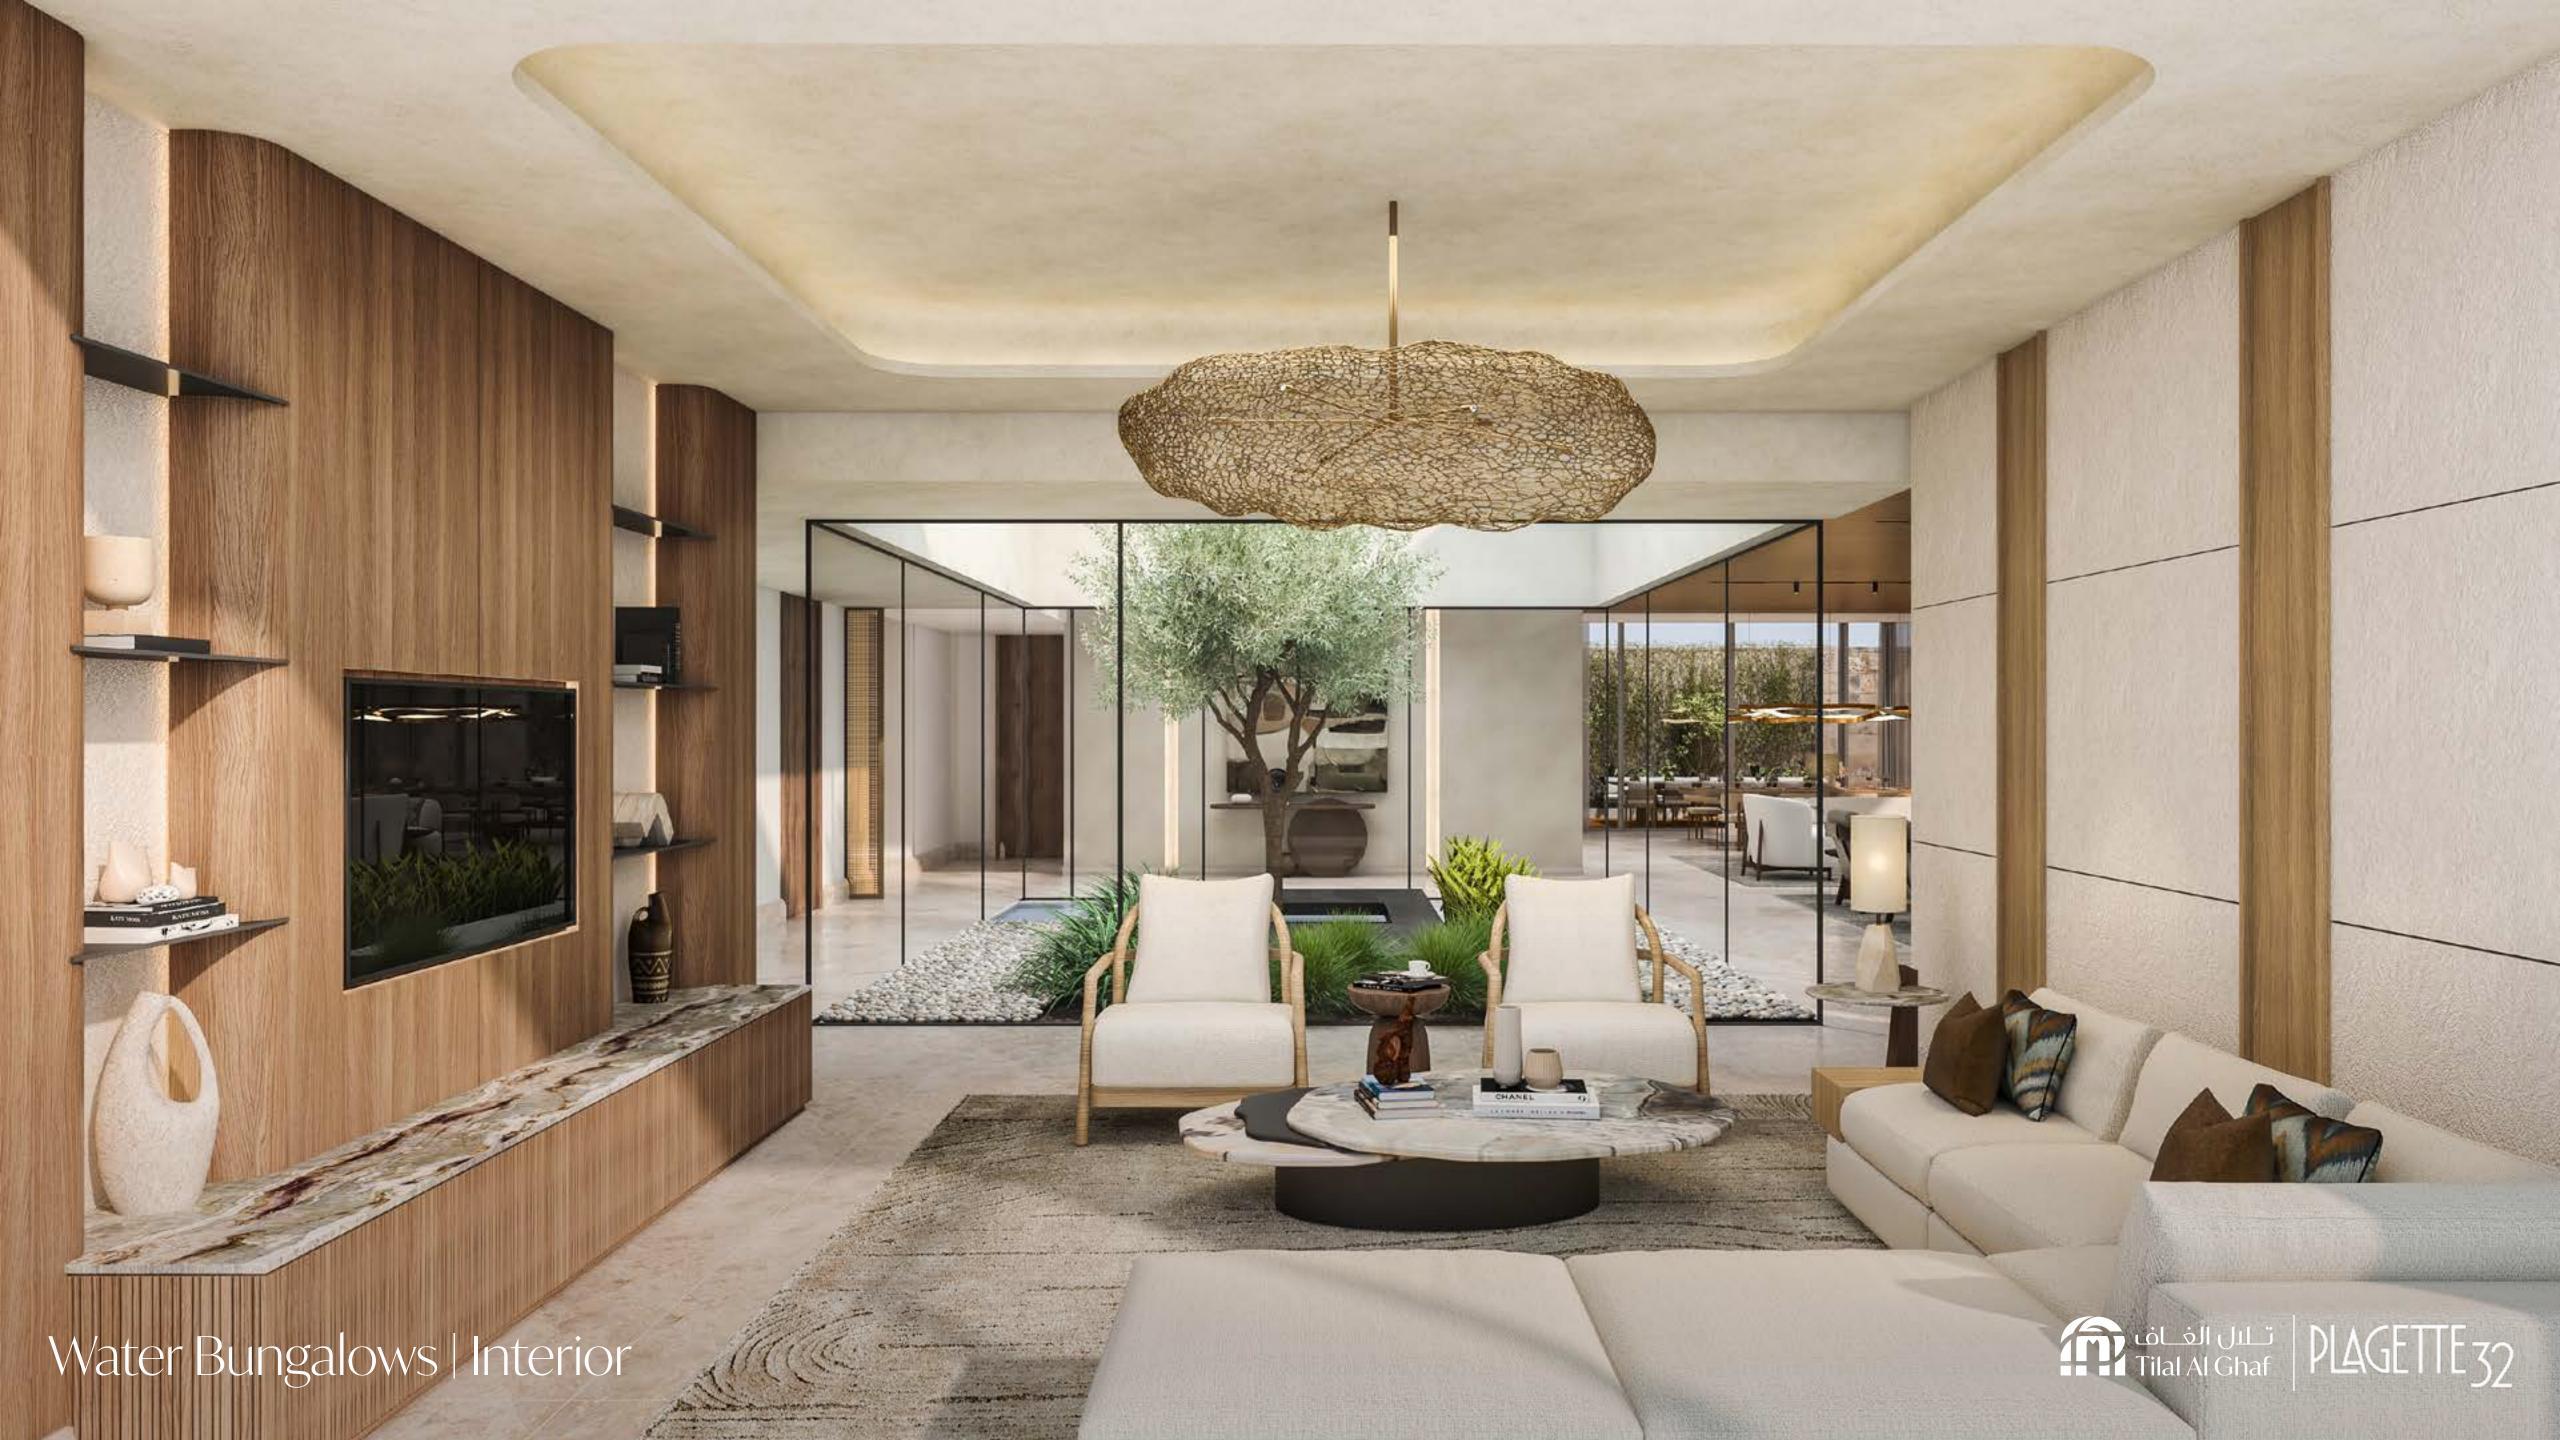

In Tilal Al Ghaf, Riviera chic has an alluring new address...

PLAGETTE

Our 4 exclusive bungalows line the edge of the serene sandy lagoon, offering direct access to its crystalline water and neighbouring beach club. A series of hammered stone walls creates a playful rhythm and an iconic design where each bungalow boasts its own private garden, outdoor patio and pool.

Purposefully grounded and blending within the natural topography, this intimate retreat is a wonderous haven for personal well-being. Its intricate designs are characterised by light and an organic palette with Zen influences gives you a sense of comfort.