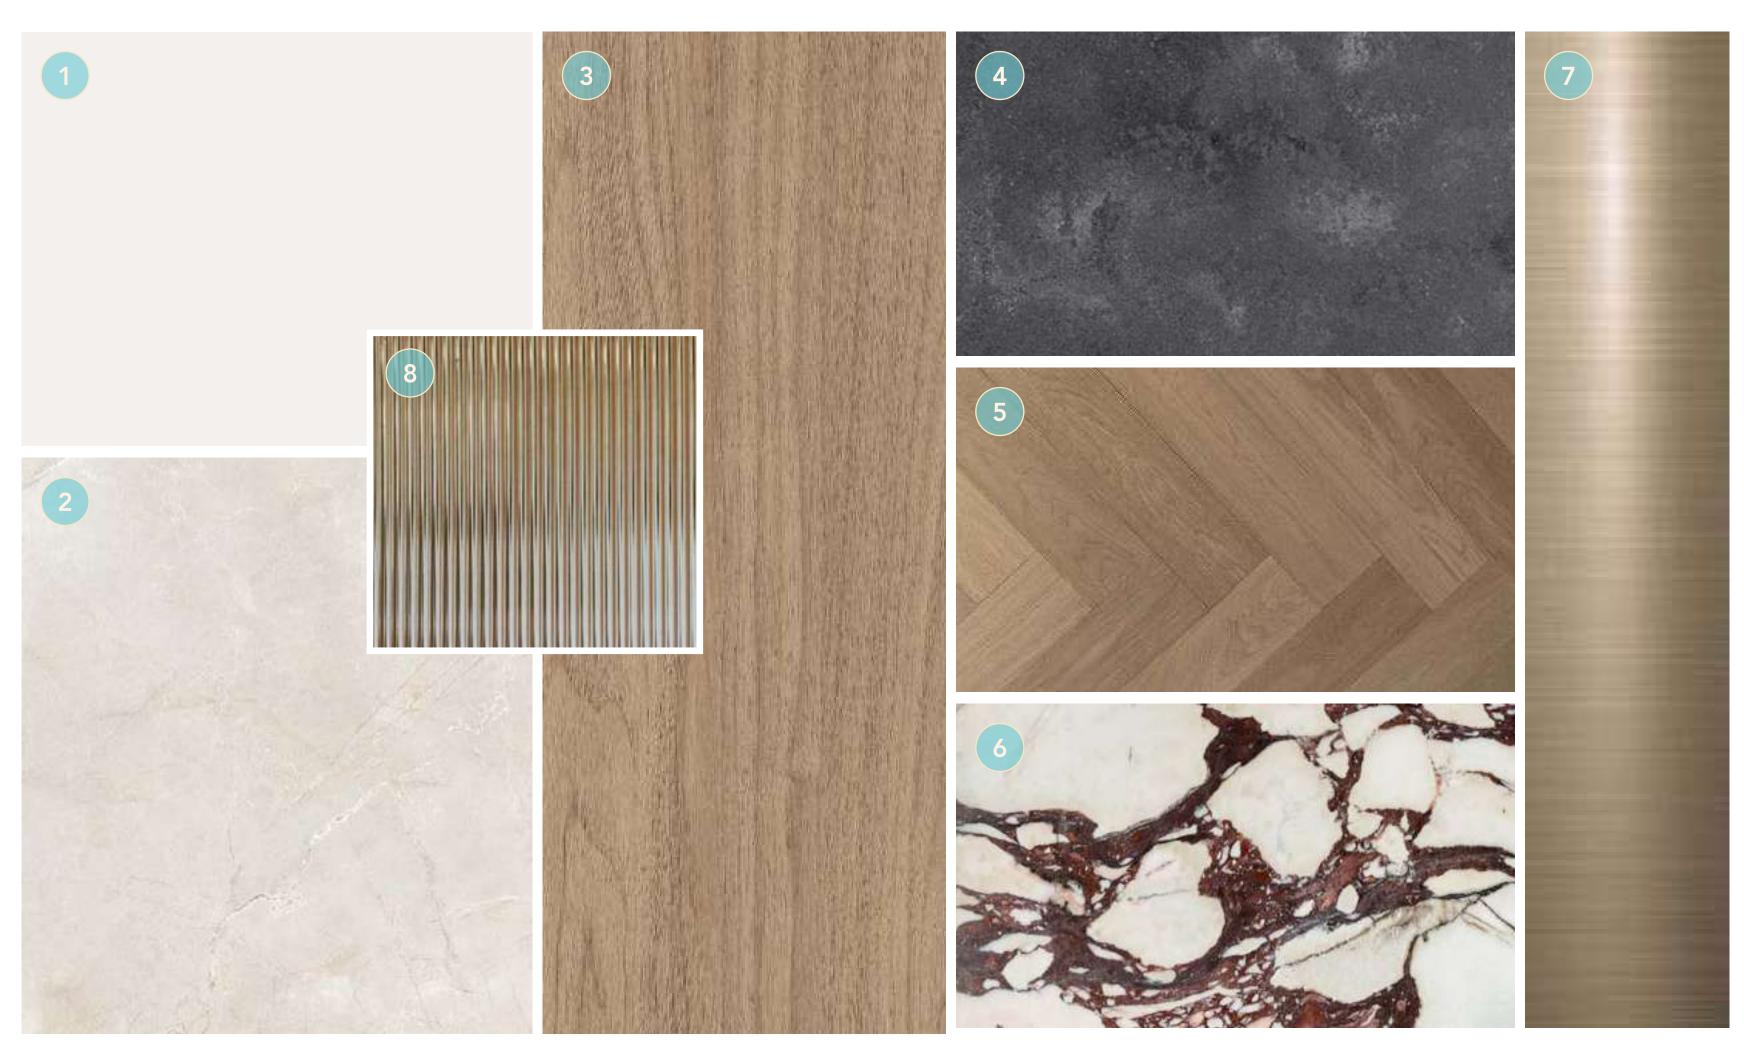

## COMMON EXTERIOR FINISHES BETWEEN BOTH SCHEMES

EXTERIOR MATERIALS

- 1. General paint
- 2. General flooring
- 3. General veneer
- 4. Kitchen stone

- 5. Second floor tile
- 6. Master bathroom vanity
- 7. Accent metal
- 8. Accent fluted glass

- 1. General paint
- 2. General flooring
- 3. General veneer
- 4. Kitchen counter

- 5. Bedroom parquet flooring
- 6. Master bathroom vanity
- 7. Accent metal
- 8. Accent fluted glass

EXTERIOR MATERIALS

PRESTIGE