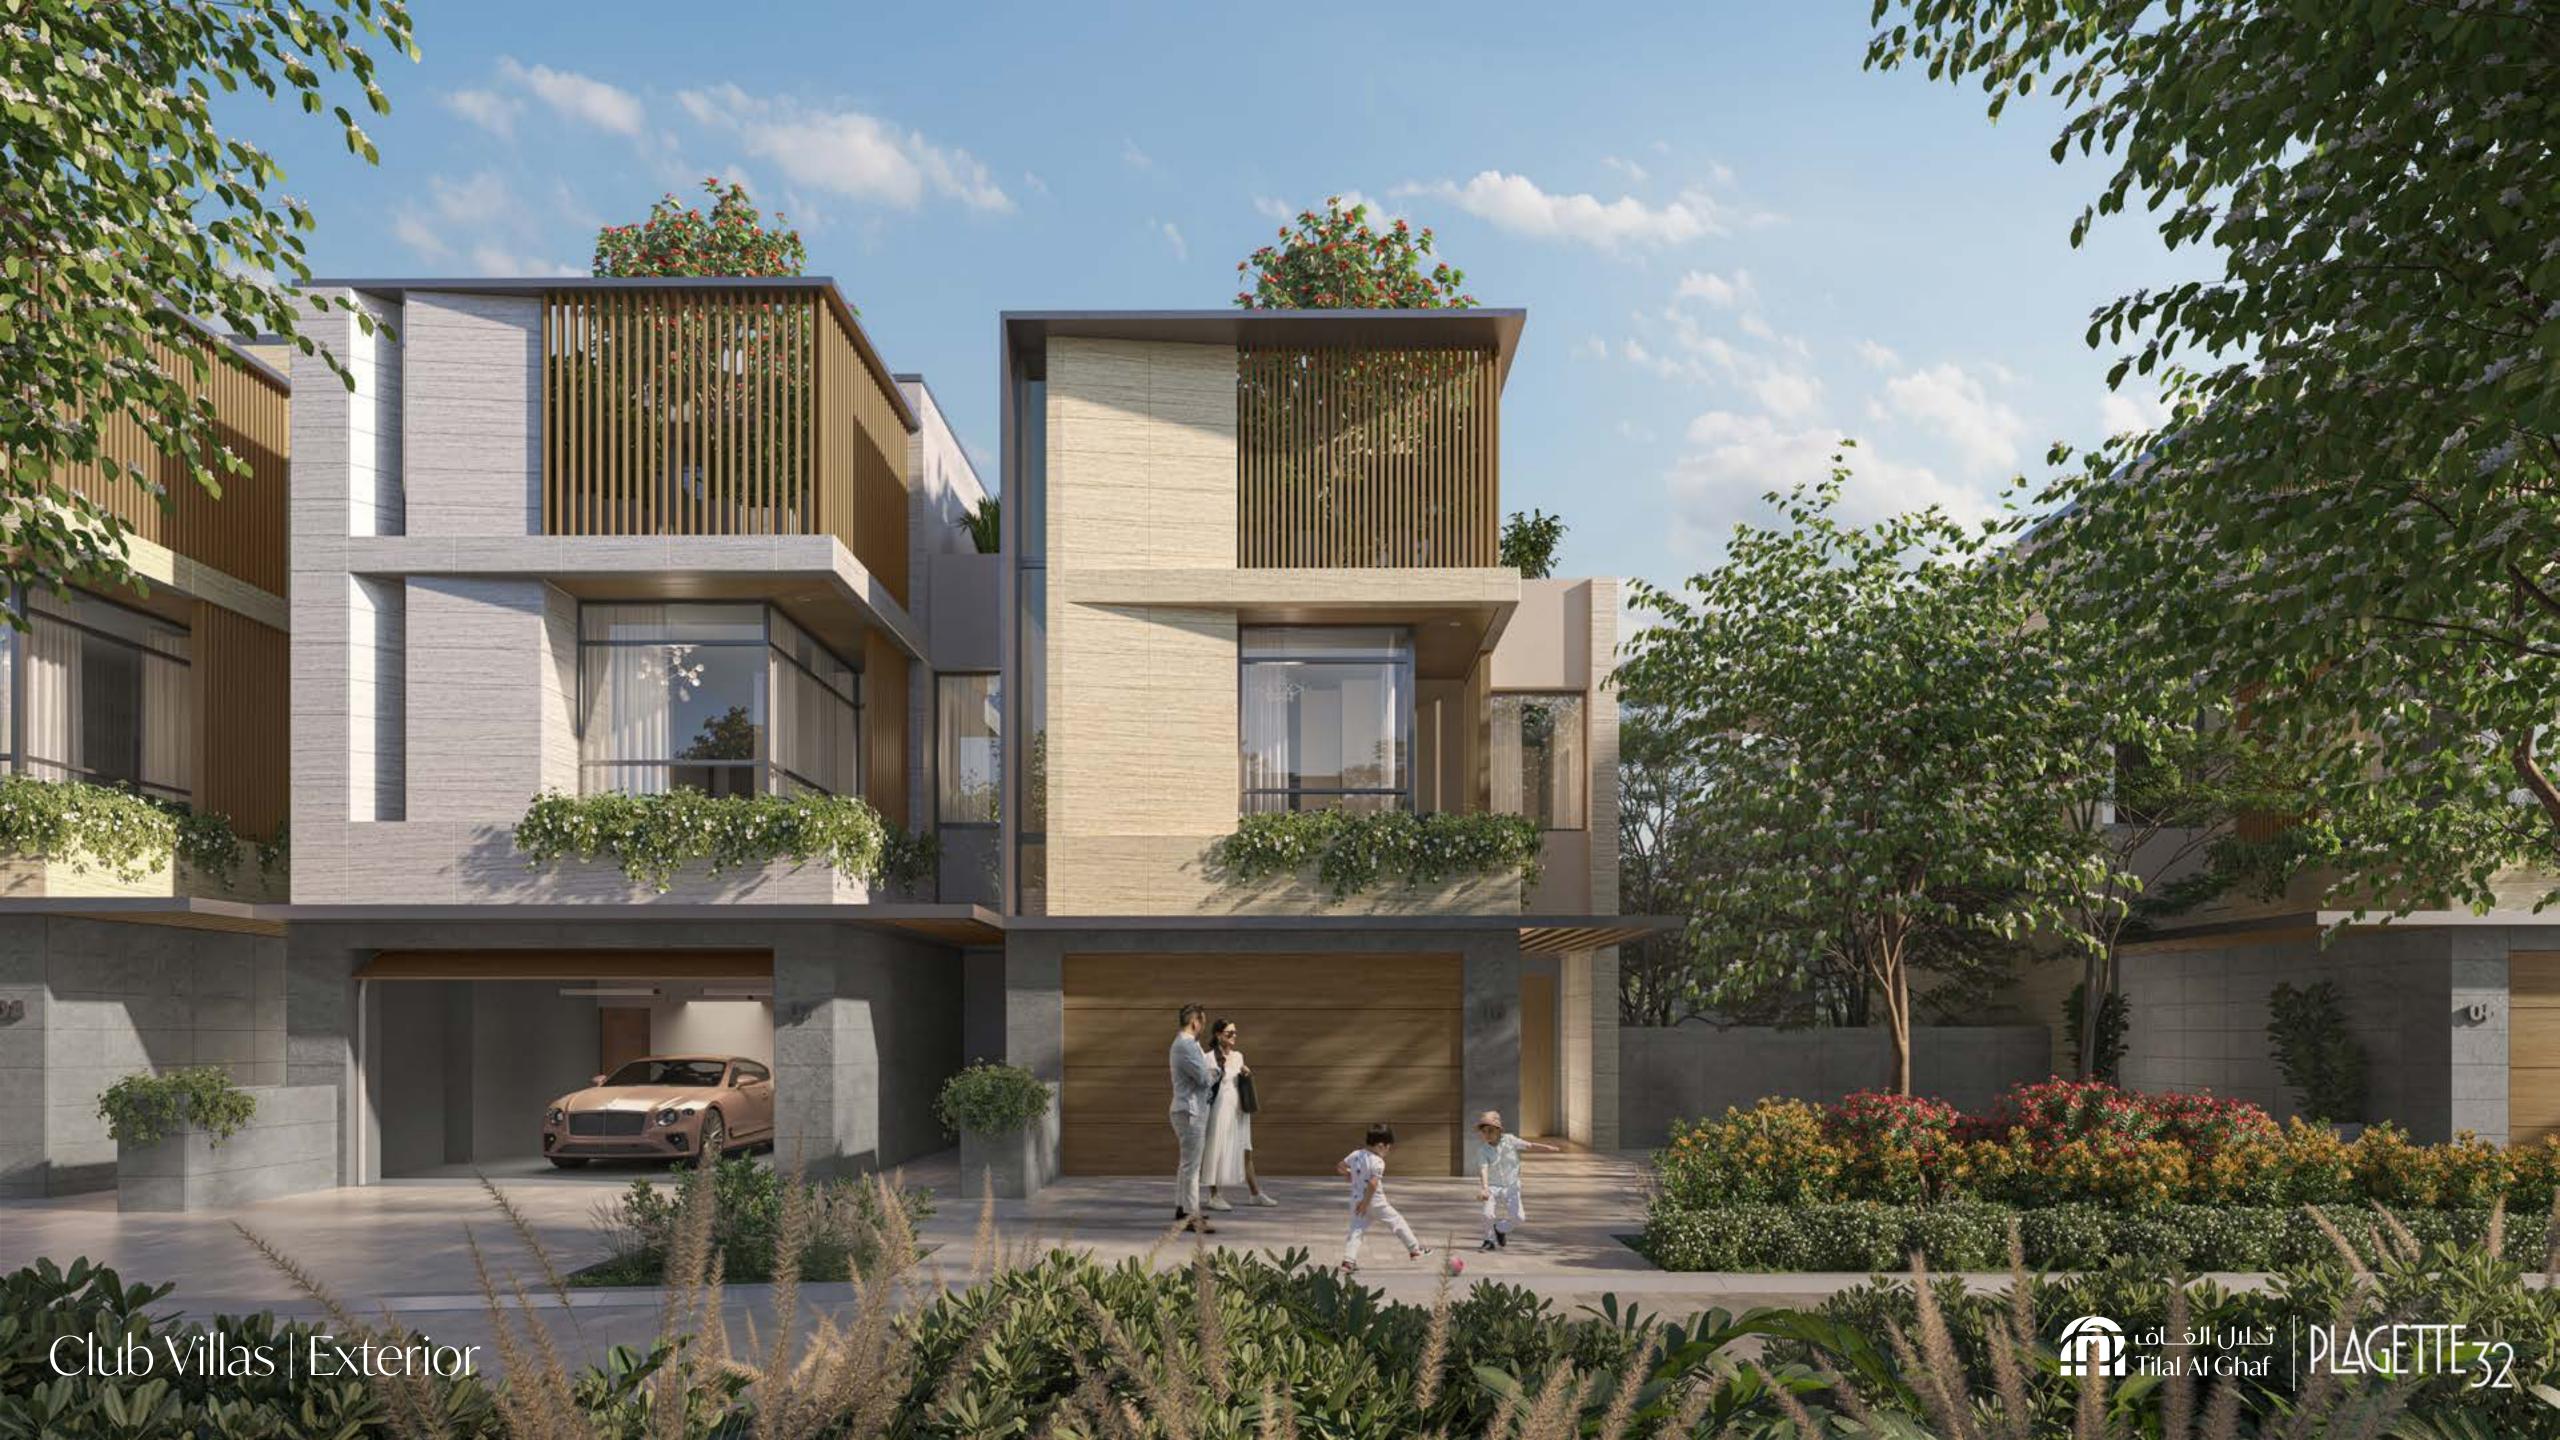

- 5. Bedroom parquet flooring
- 6. Master bathroom vanity
- 7. Accent metal
- 8. Accent fluted glass

CLUB VILLAS

KEY PLAN

## GREY EXTERIOR VILLA

## BEIGE EXTERIOR VILLA

- 1. Grey exterior cladding
- 2. Grey exterior render paint
- 3. Beige exterior cladding
- 4. Beige exterior render paint
- 5. Exterior cladding
- 6. Metal accents
- 7. Louvers