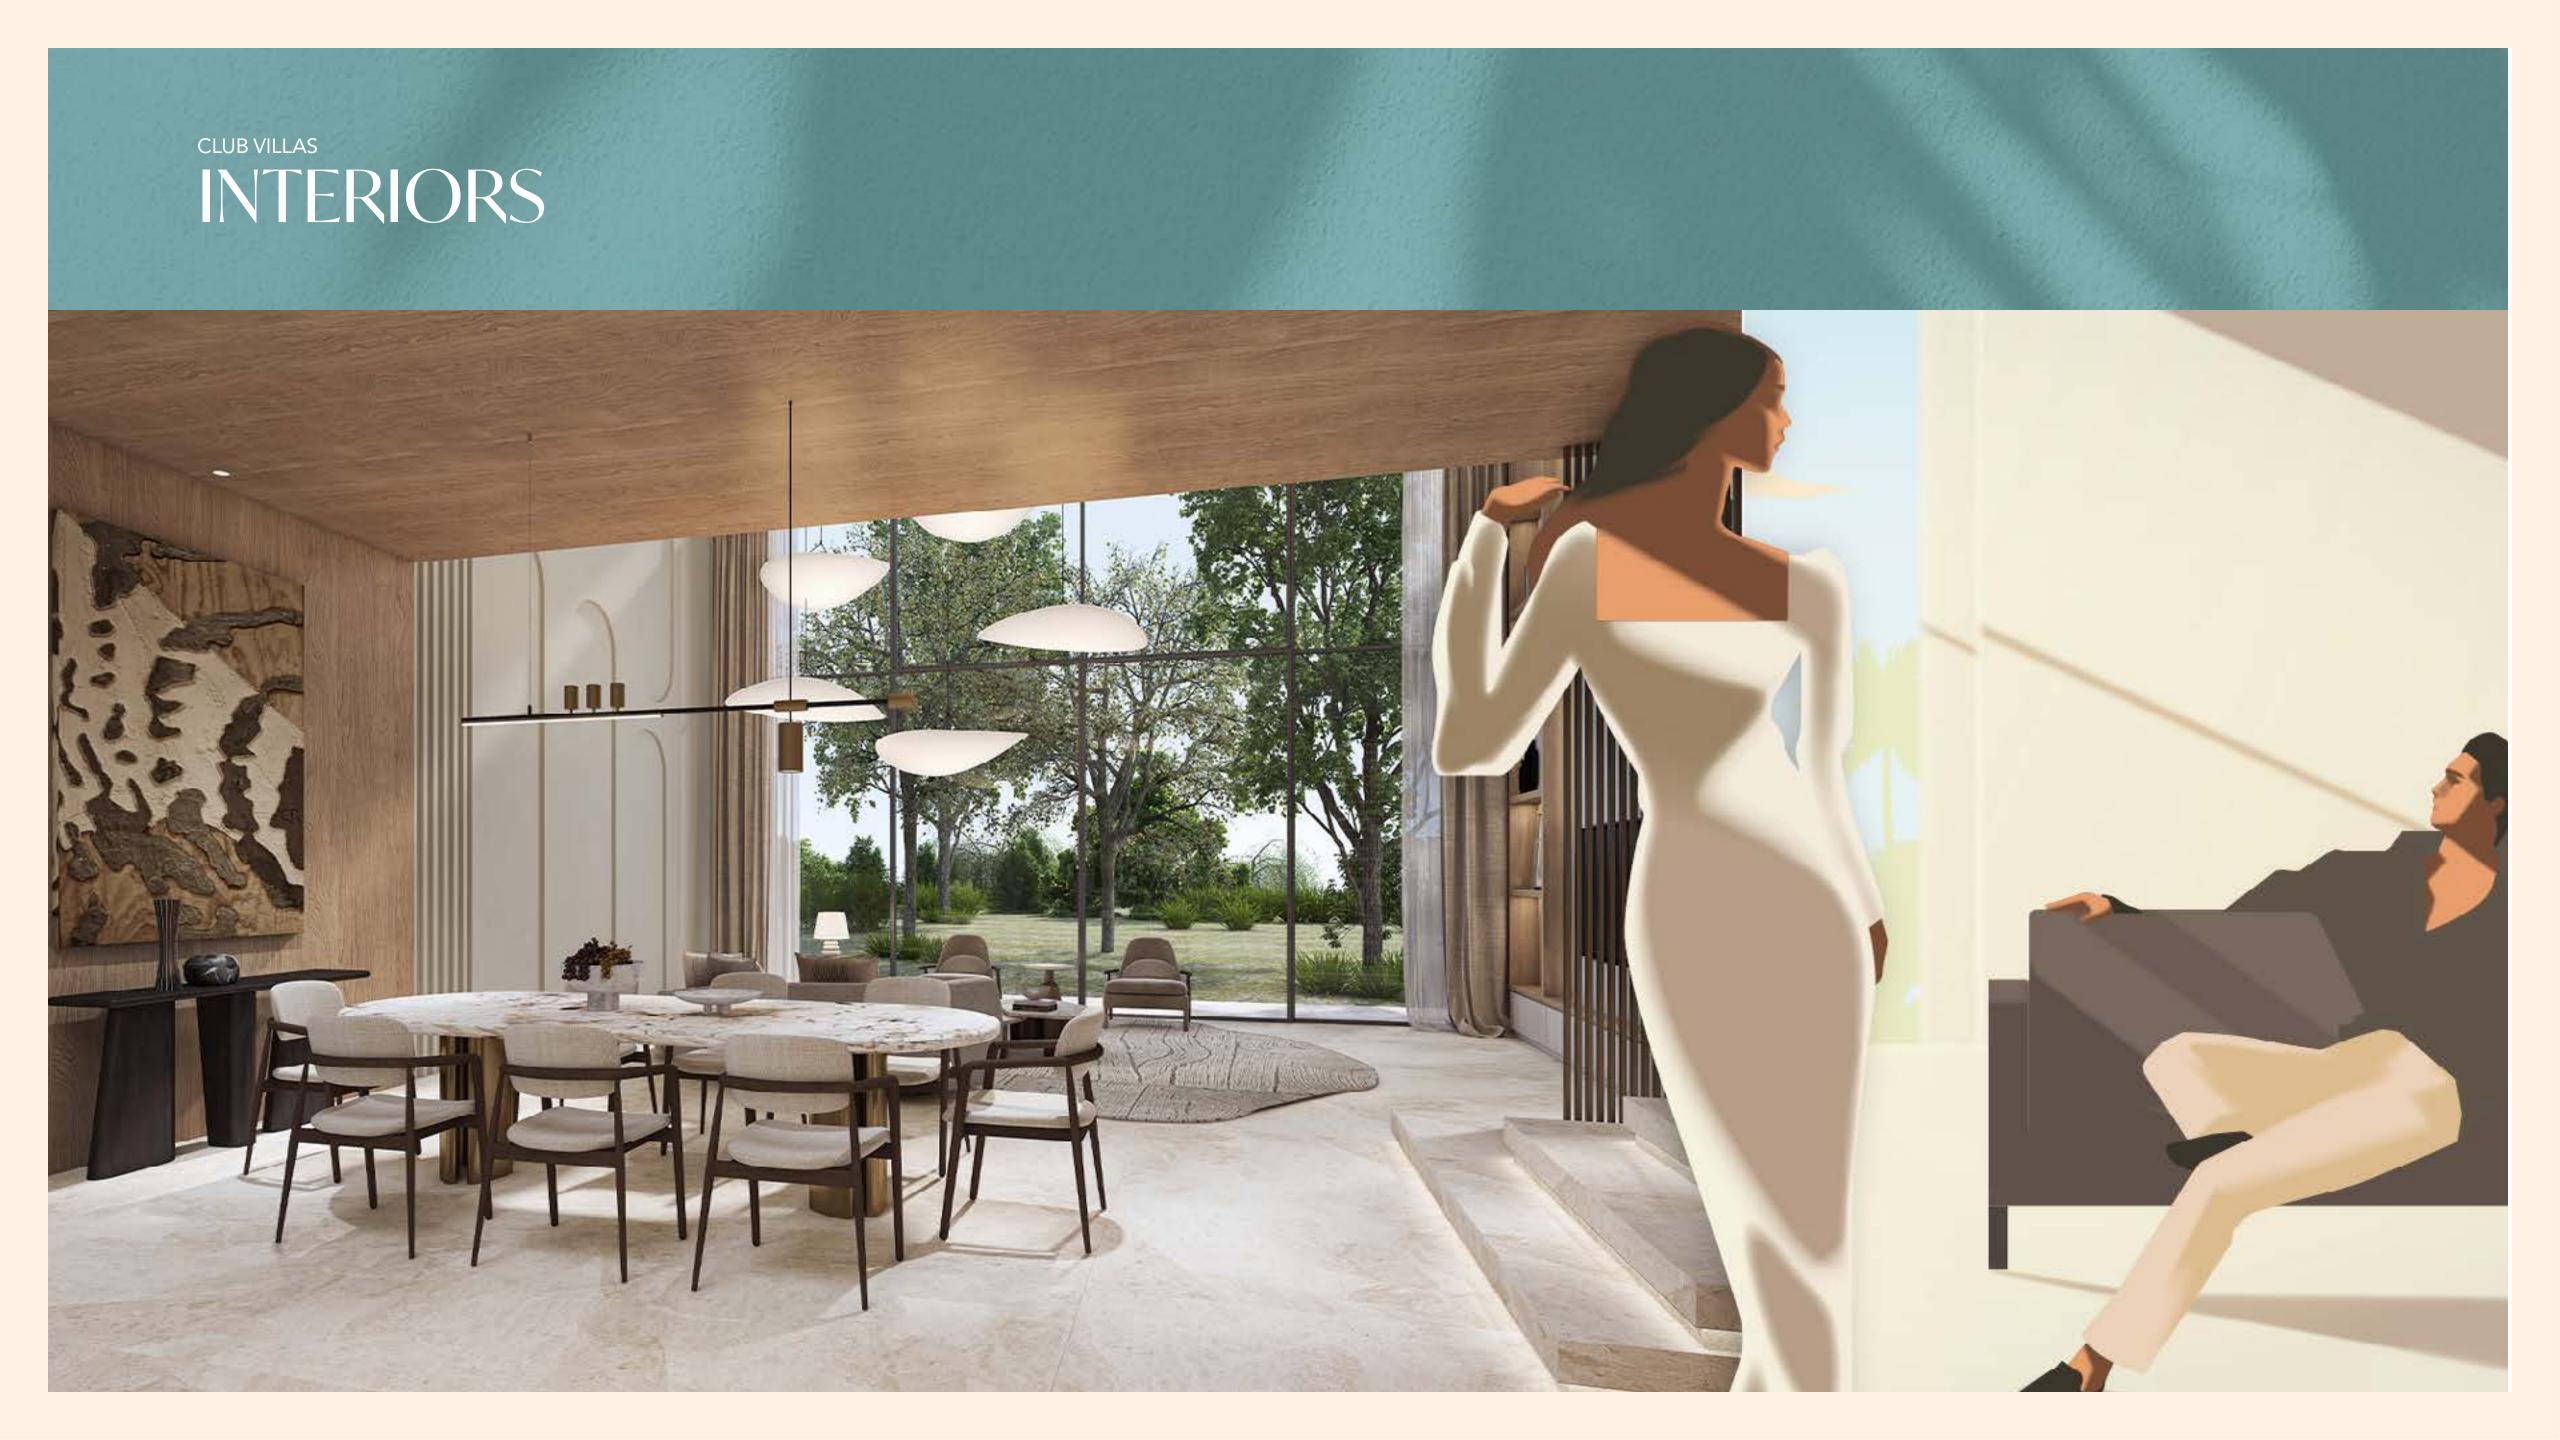

تال الغاف PLAGETTE 32

- 1. Natural stone cladding
- 2. Scraped finish render paint
- 3. Metal accents
- 4. Composite decking
- 5. Louvers

- 1. General paint
- 2. General flooring (A,B,C)
- 3. General veneer
- 4. Kitchen stone

- 5. Bedroom parquet flooring
- 6. Master bathroom vanity
- 7. Accent metal
- 8. Accent fluted glass

CLUB VILLAS

KEY PLAN