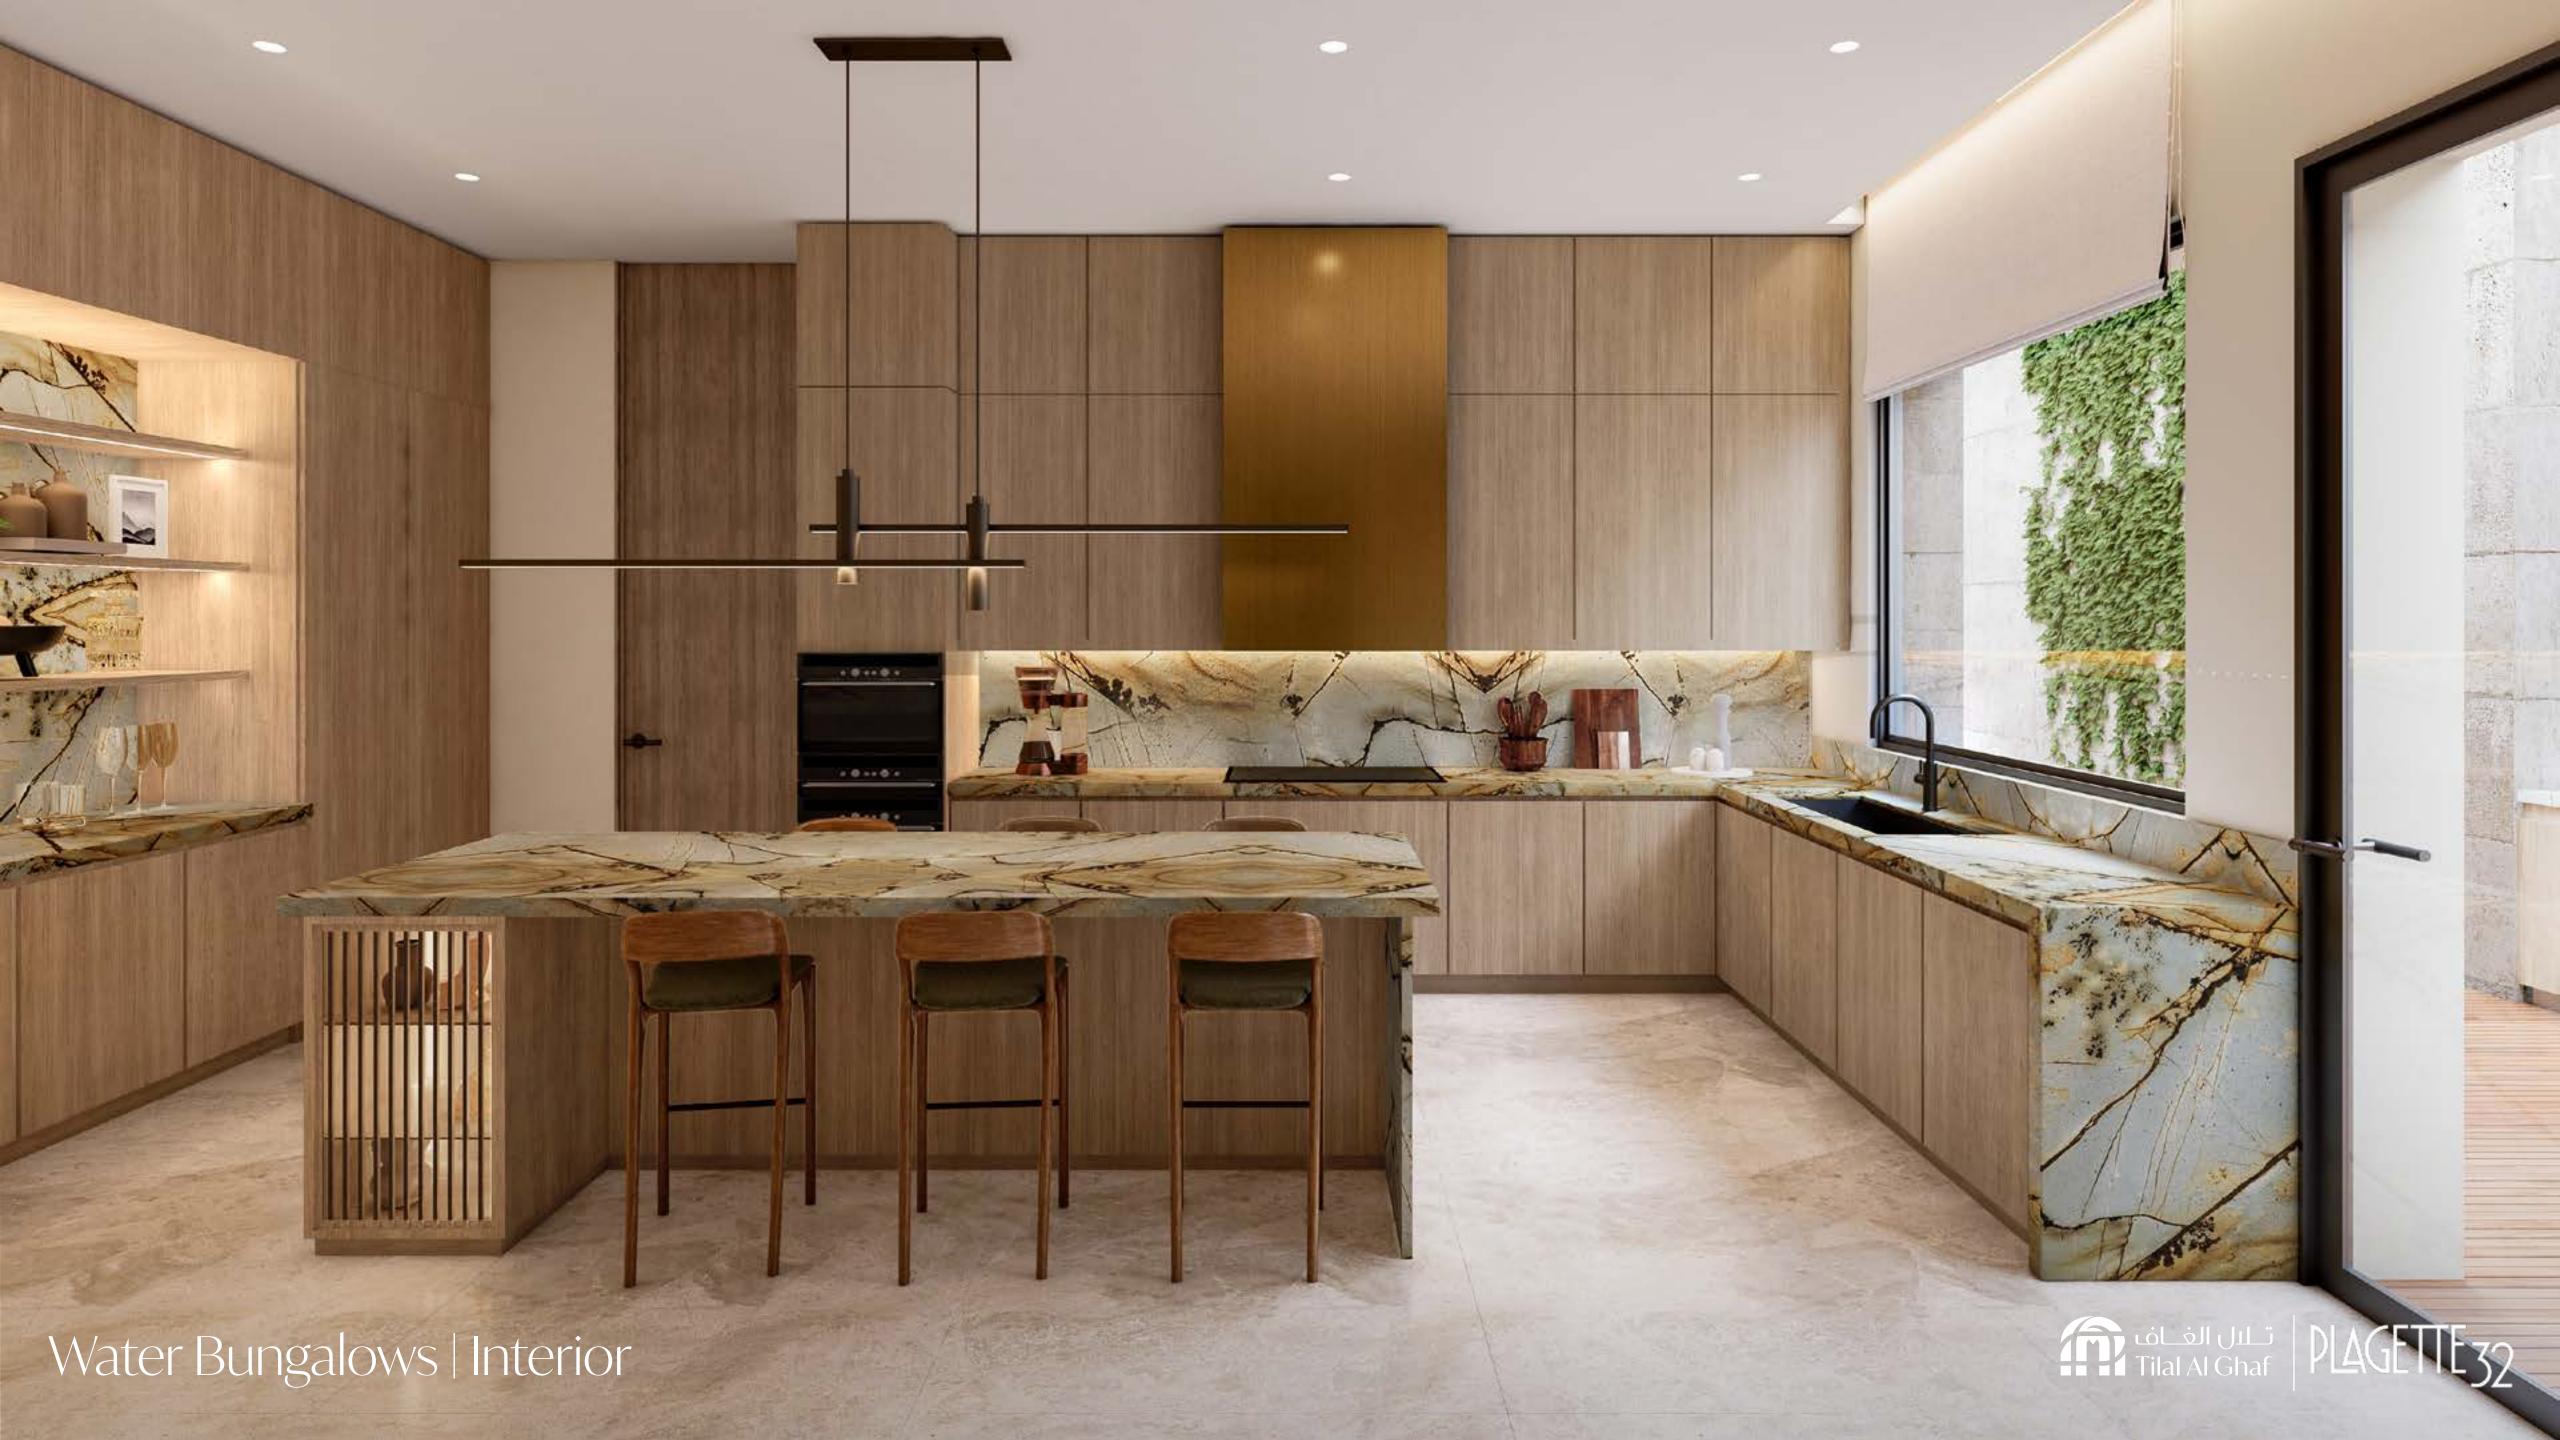

تال الغاف PLAGETTE 32

- 1. Natural stone cladding
- 2. Scraped finish render paint
- 3. Metal accents
- 4. Composite decking
- 5. Louvers

- 1. General paint
- 2. General flooring (A,B,C)
- 3. General veneer
- 4. Kitchen stone

- 5. Bedroom parquet flooring
- 6. Master bathroom vanity
- 7. Accent metal
- 8. Accent fluted glass

CLUB VILLAS

KEY PLAN