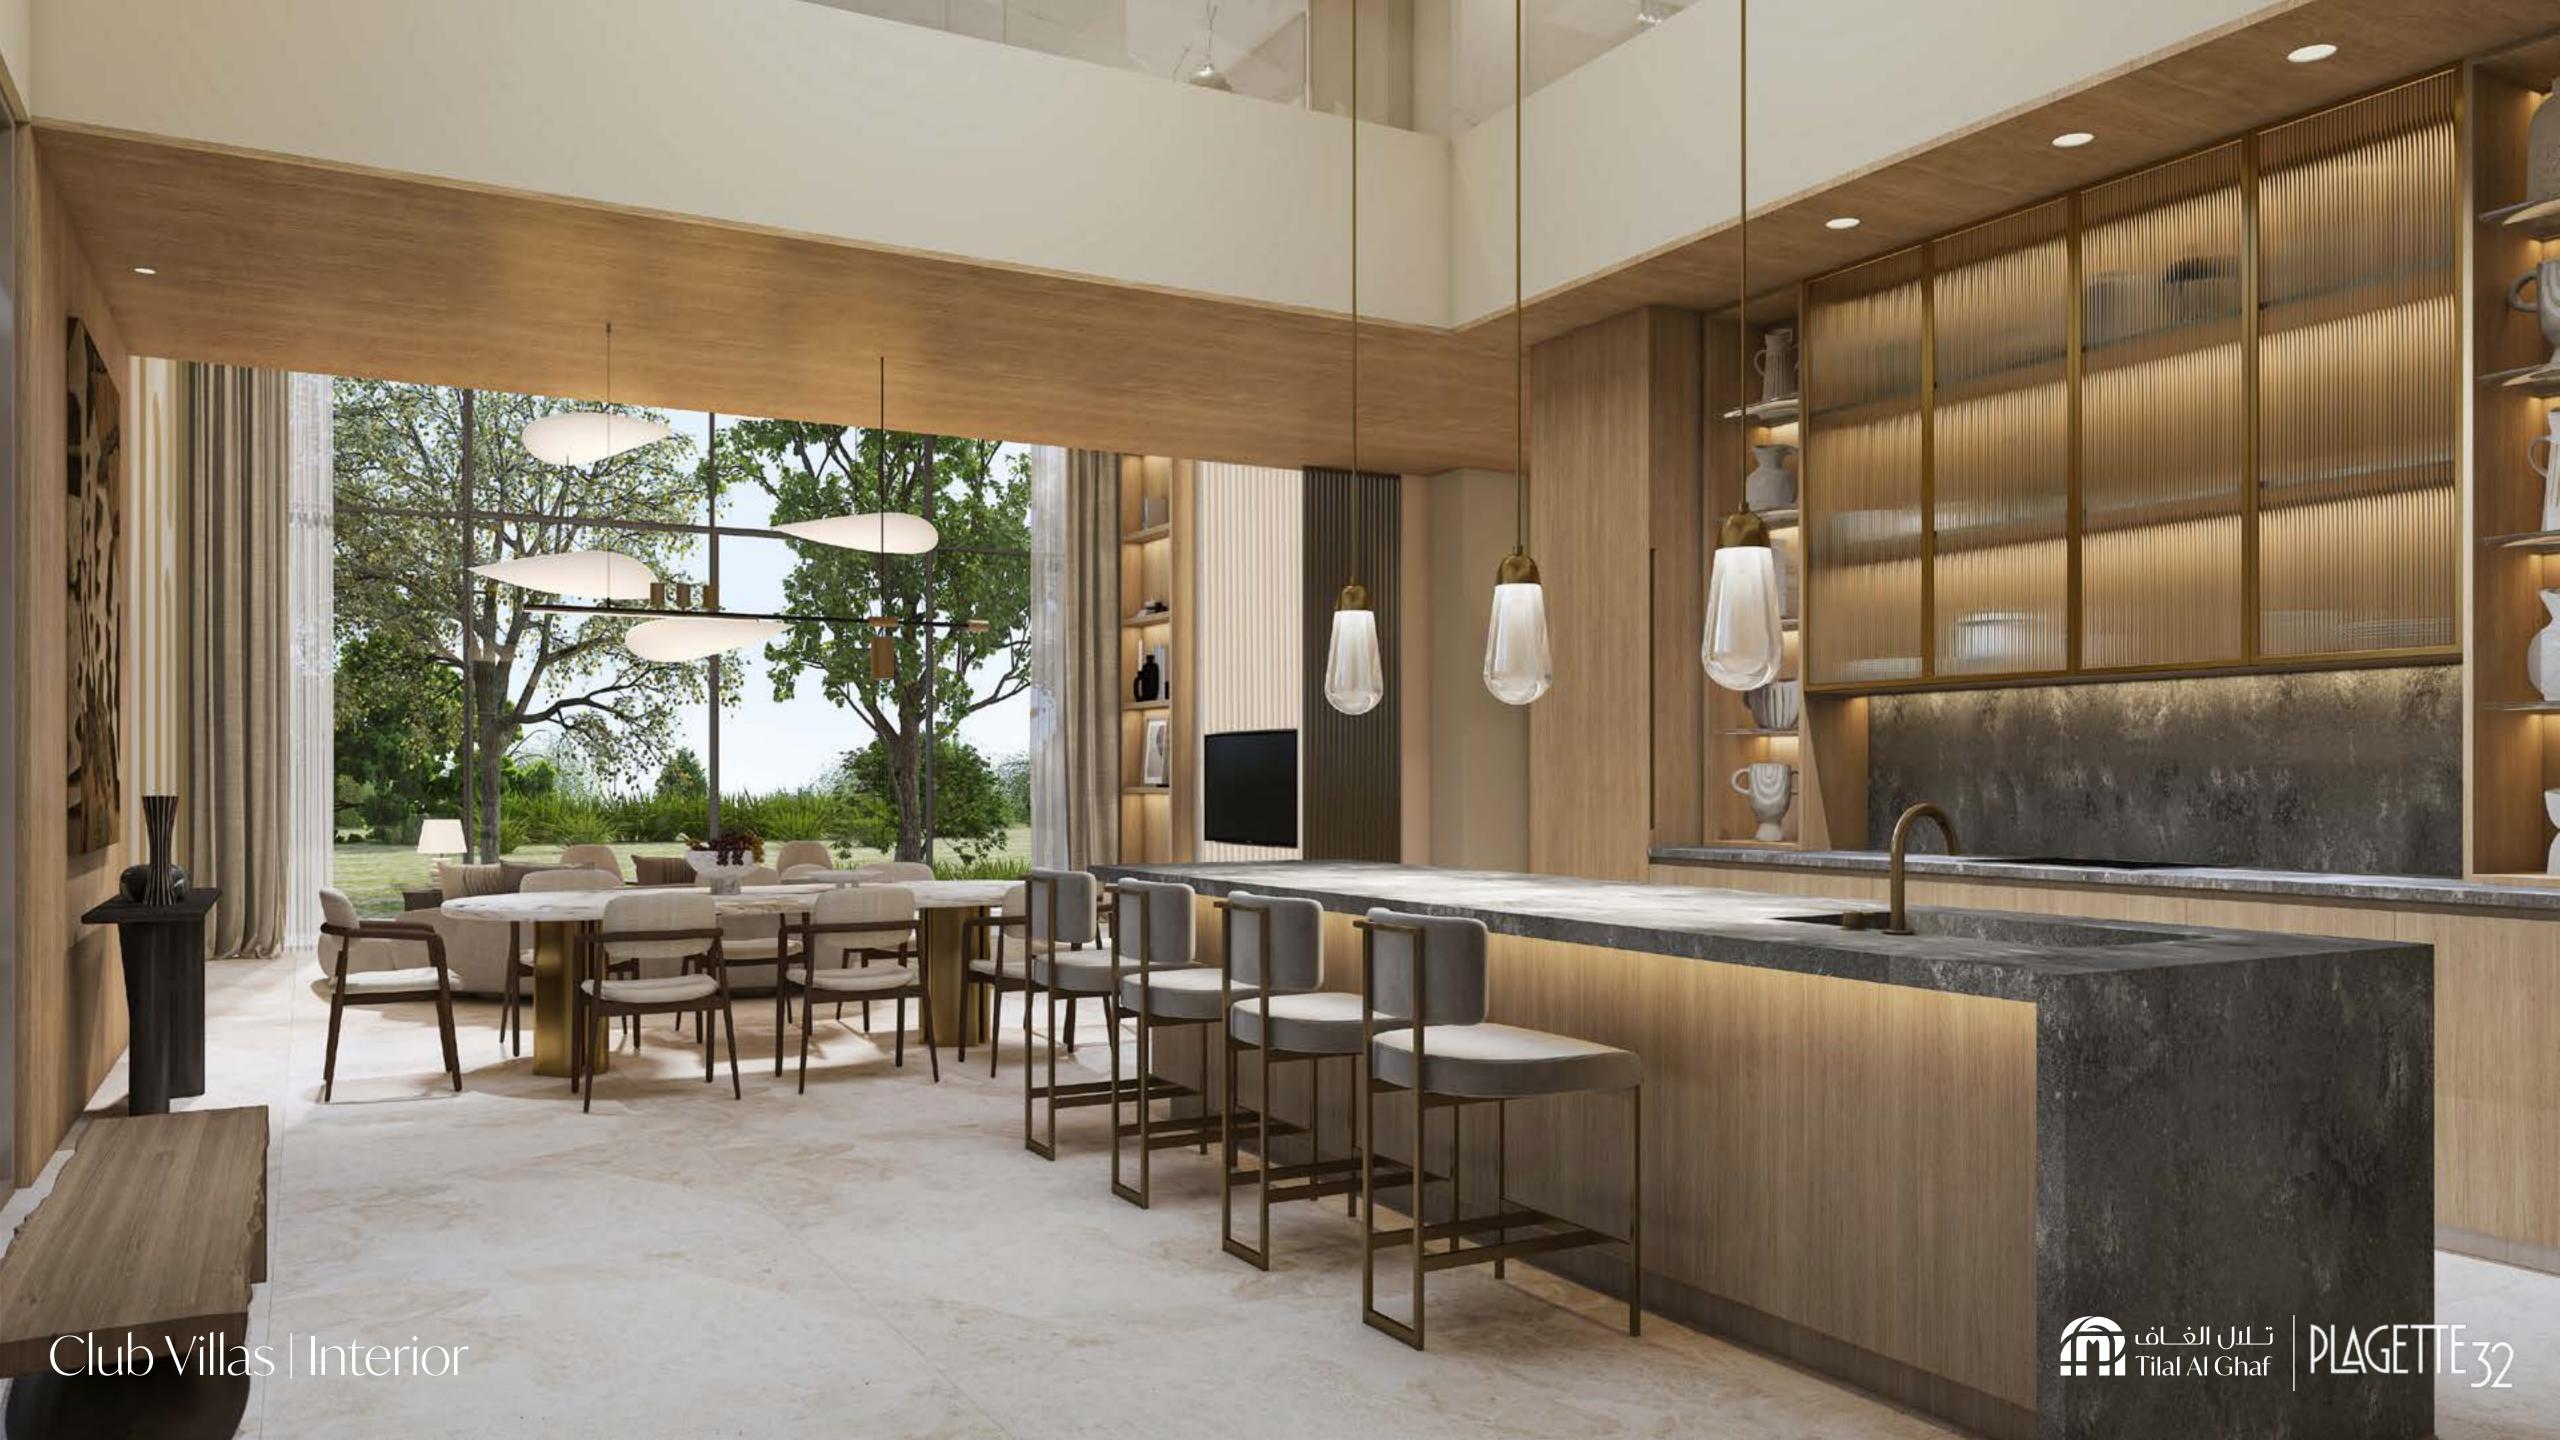

تال الغاف PLAGETTE 32

- 1. Natural stone cladding
- 2. Scraped finish render paint
- 3. Metal accents
- 4. Composite decking
- 5. Louvers

- 1. General paint
- 2. General flooring (A,B,C)
- 3. General veneer
- 4. Kitchen stone

- 5. Bedroom parquet flooring
- 6. Master bathroom vanity
- 7. Accent metal
- 8. Accent fluted glass

CLUB VILLAS

KEY PLAN