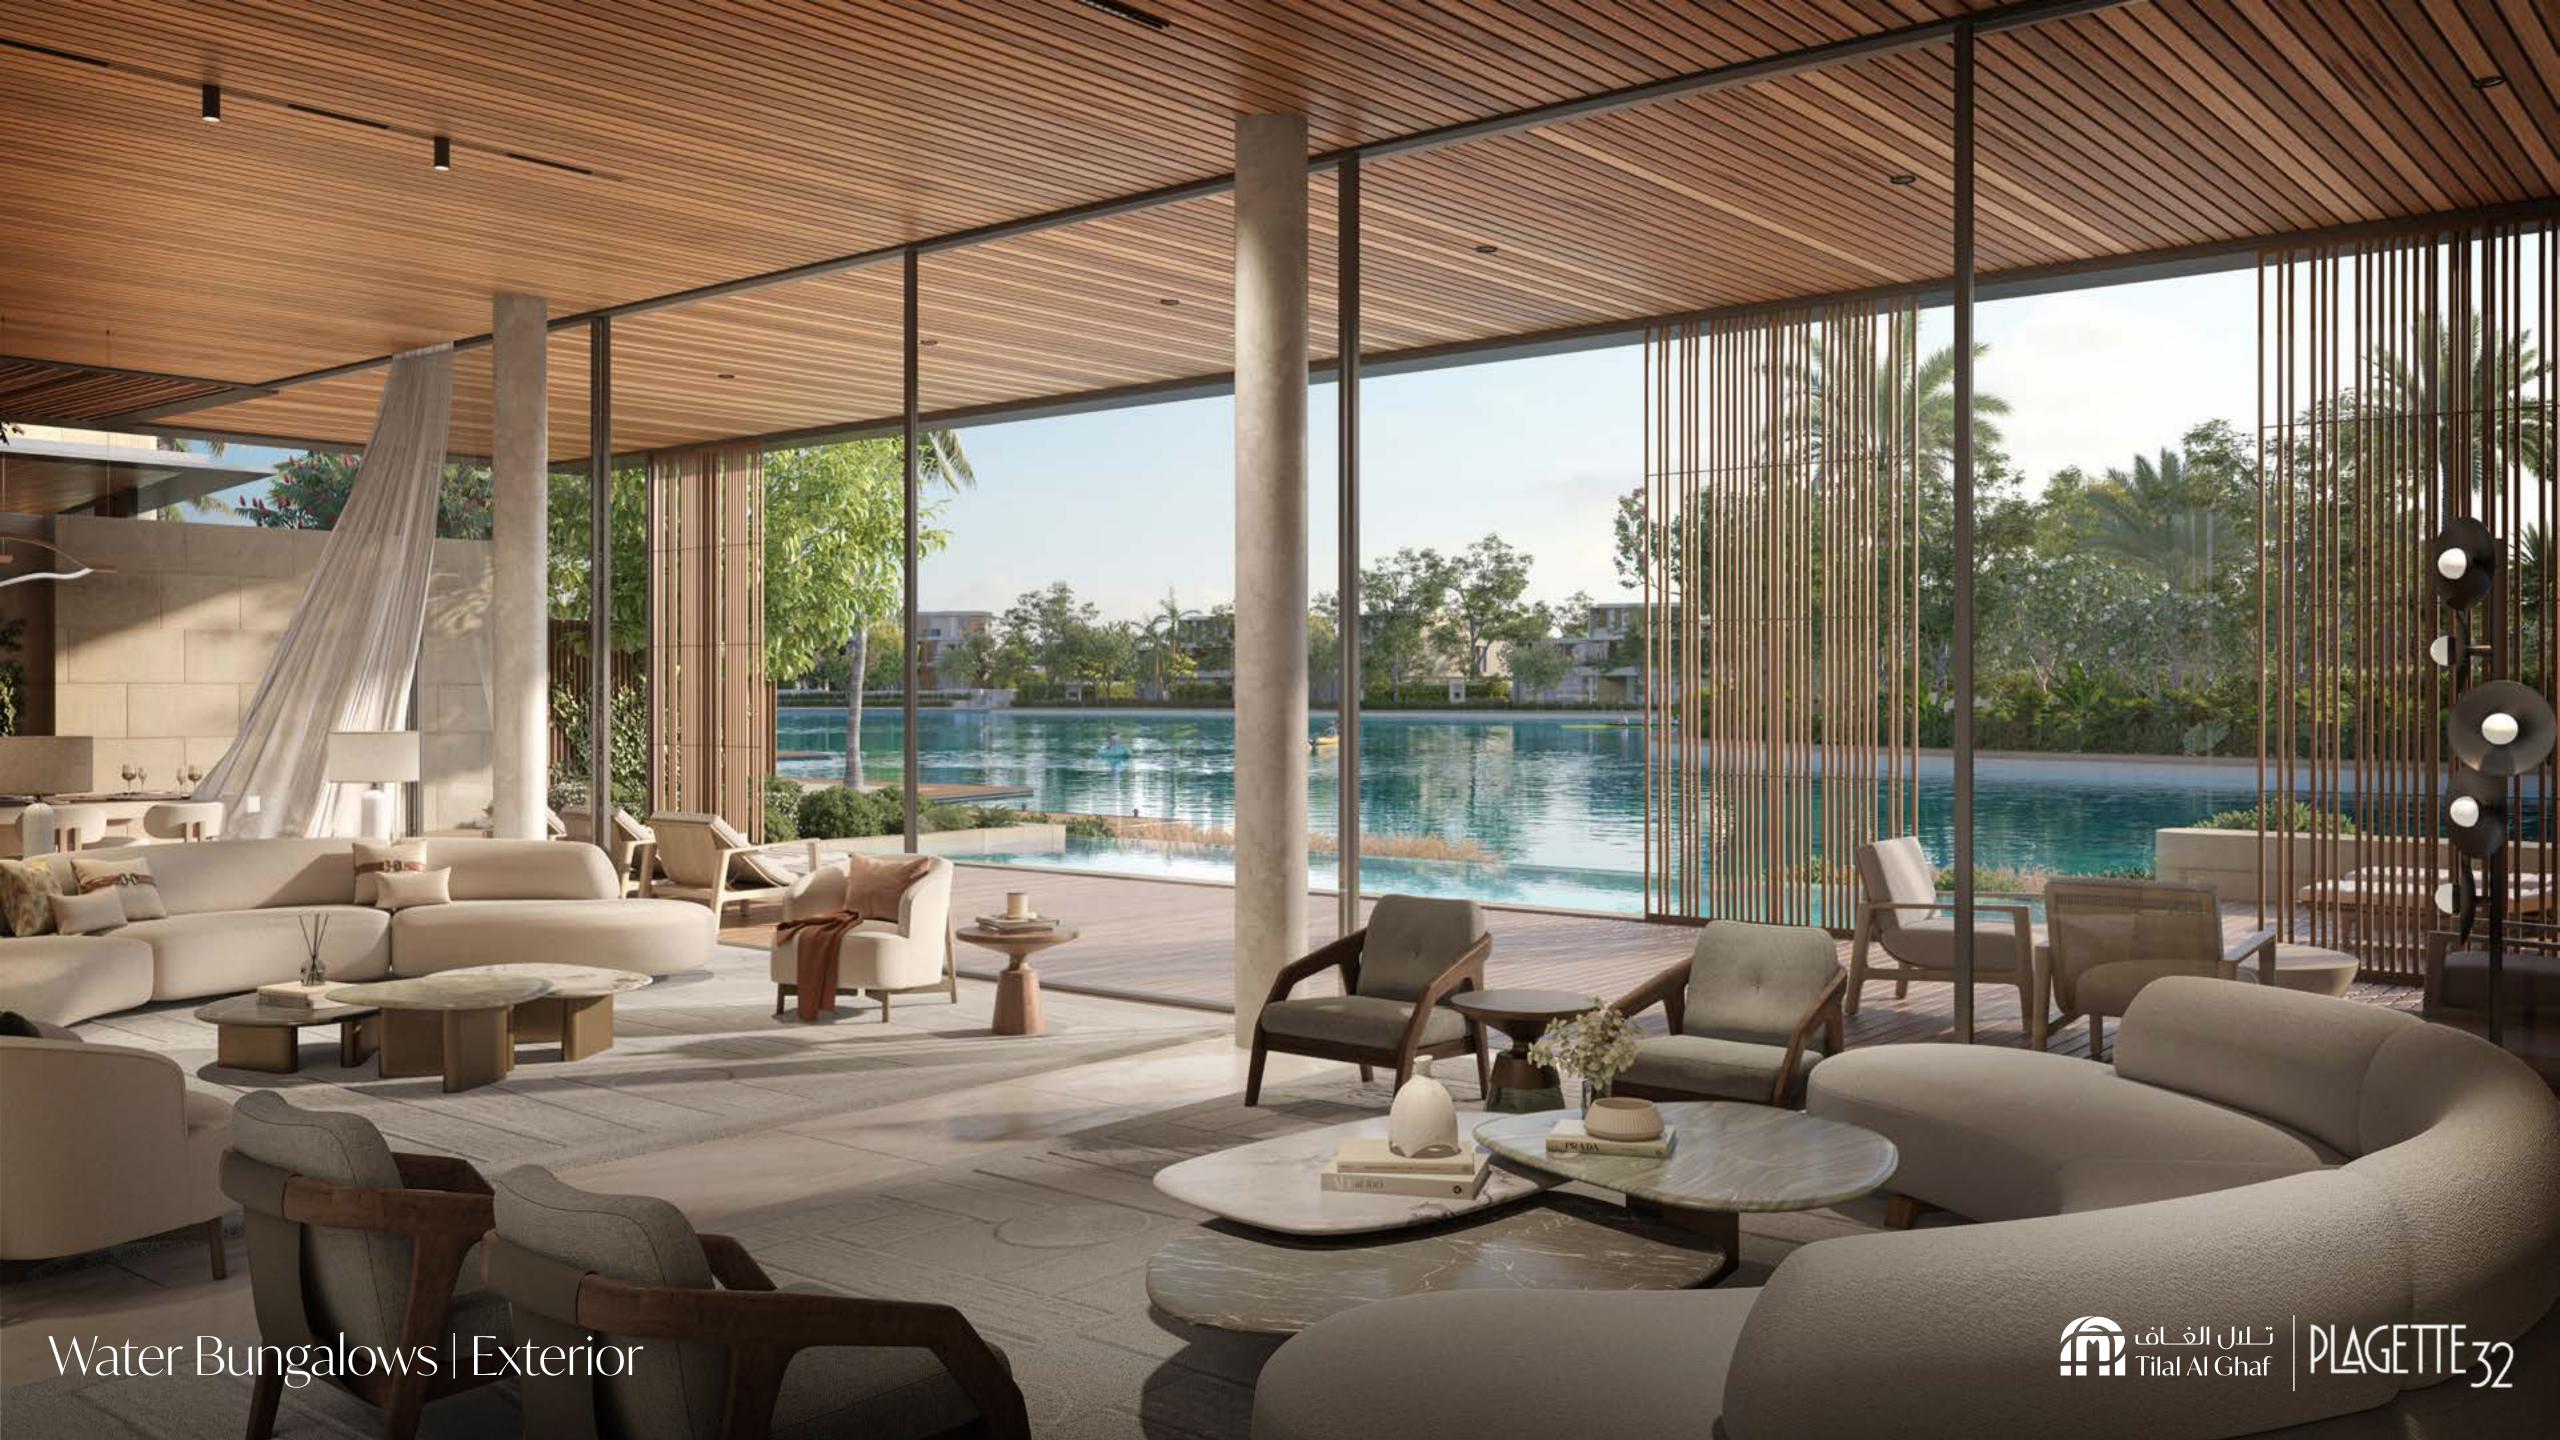

In Tilal Al Ghaf, Riviera chic has an alluring new address...

PLAGETTE

Our 4 exclusive bungalows line the edge of the serene sandy lagoon, offering direct access to its crystalline water and neighbouring beach club. A series of hammered stone walls creates a playful rhythm and an iconic design where each bungalow boasts its own private garden, outdoor patio and pool.

Purposefully grounded and blending within the natural topography, this intimate retreat is a wonderous haven for personal well-being. Its intricate designs are characterised by light and an organic palette with Zen influences gives you a sense of comfort.