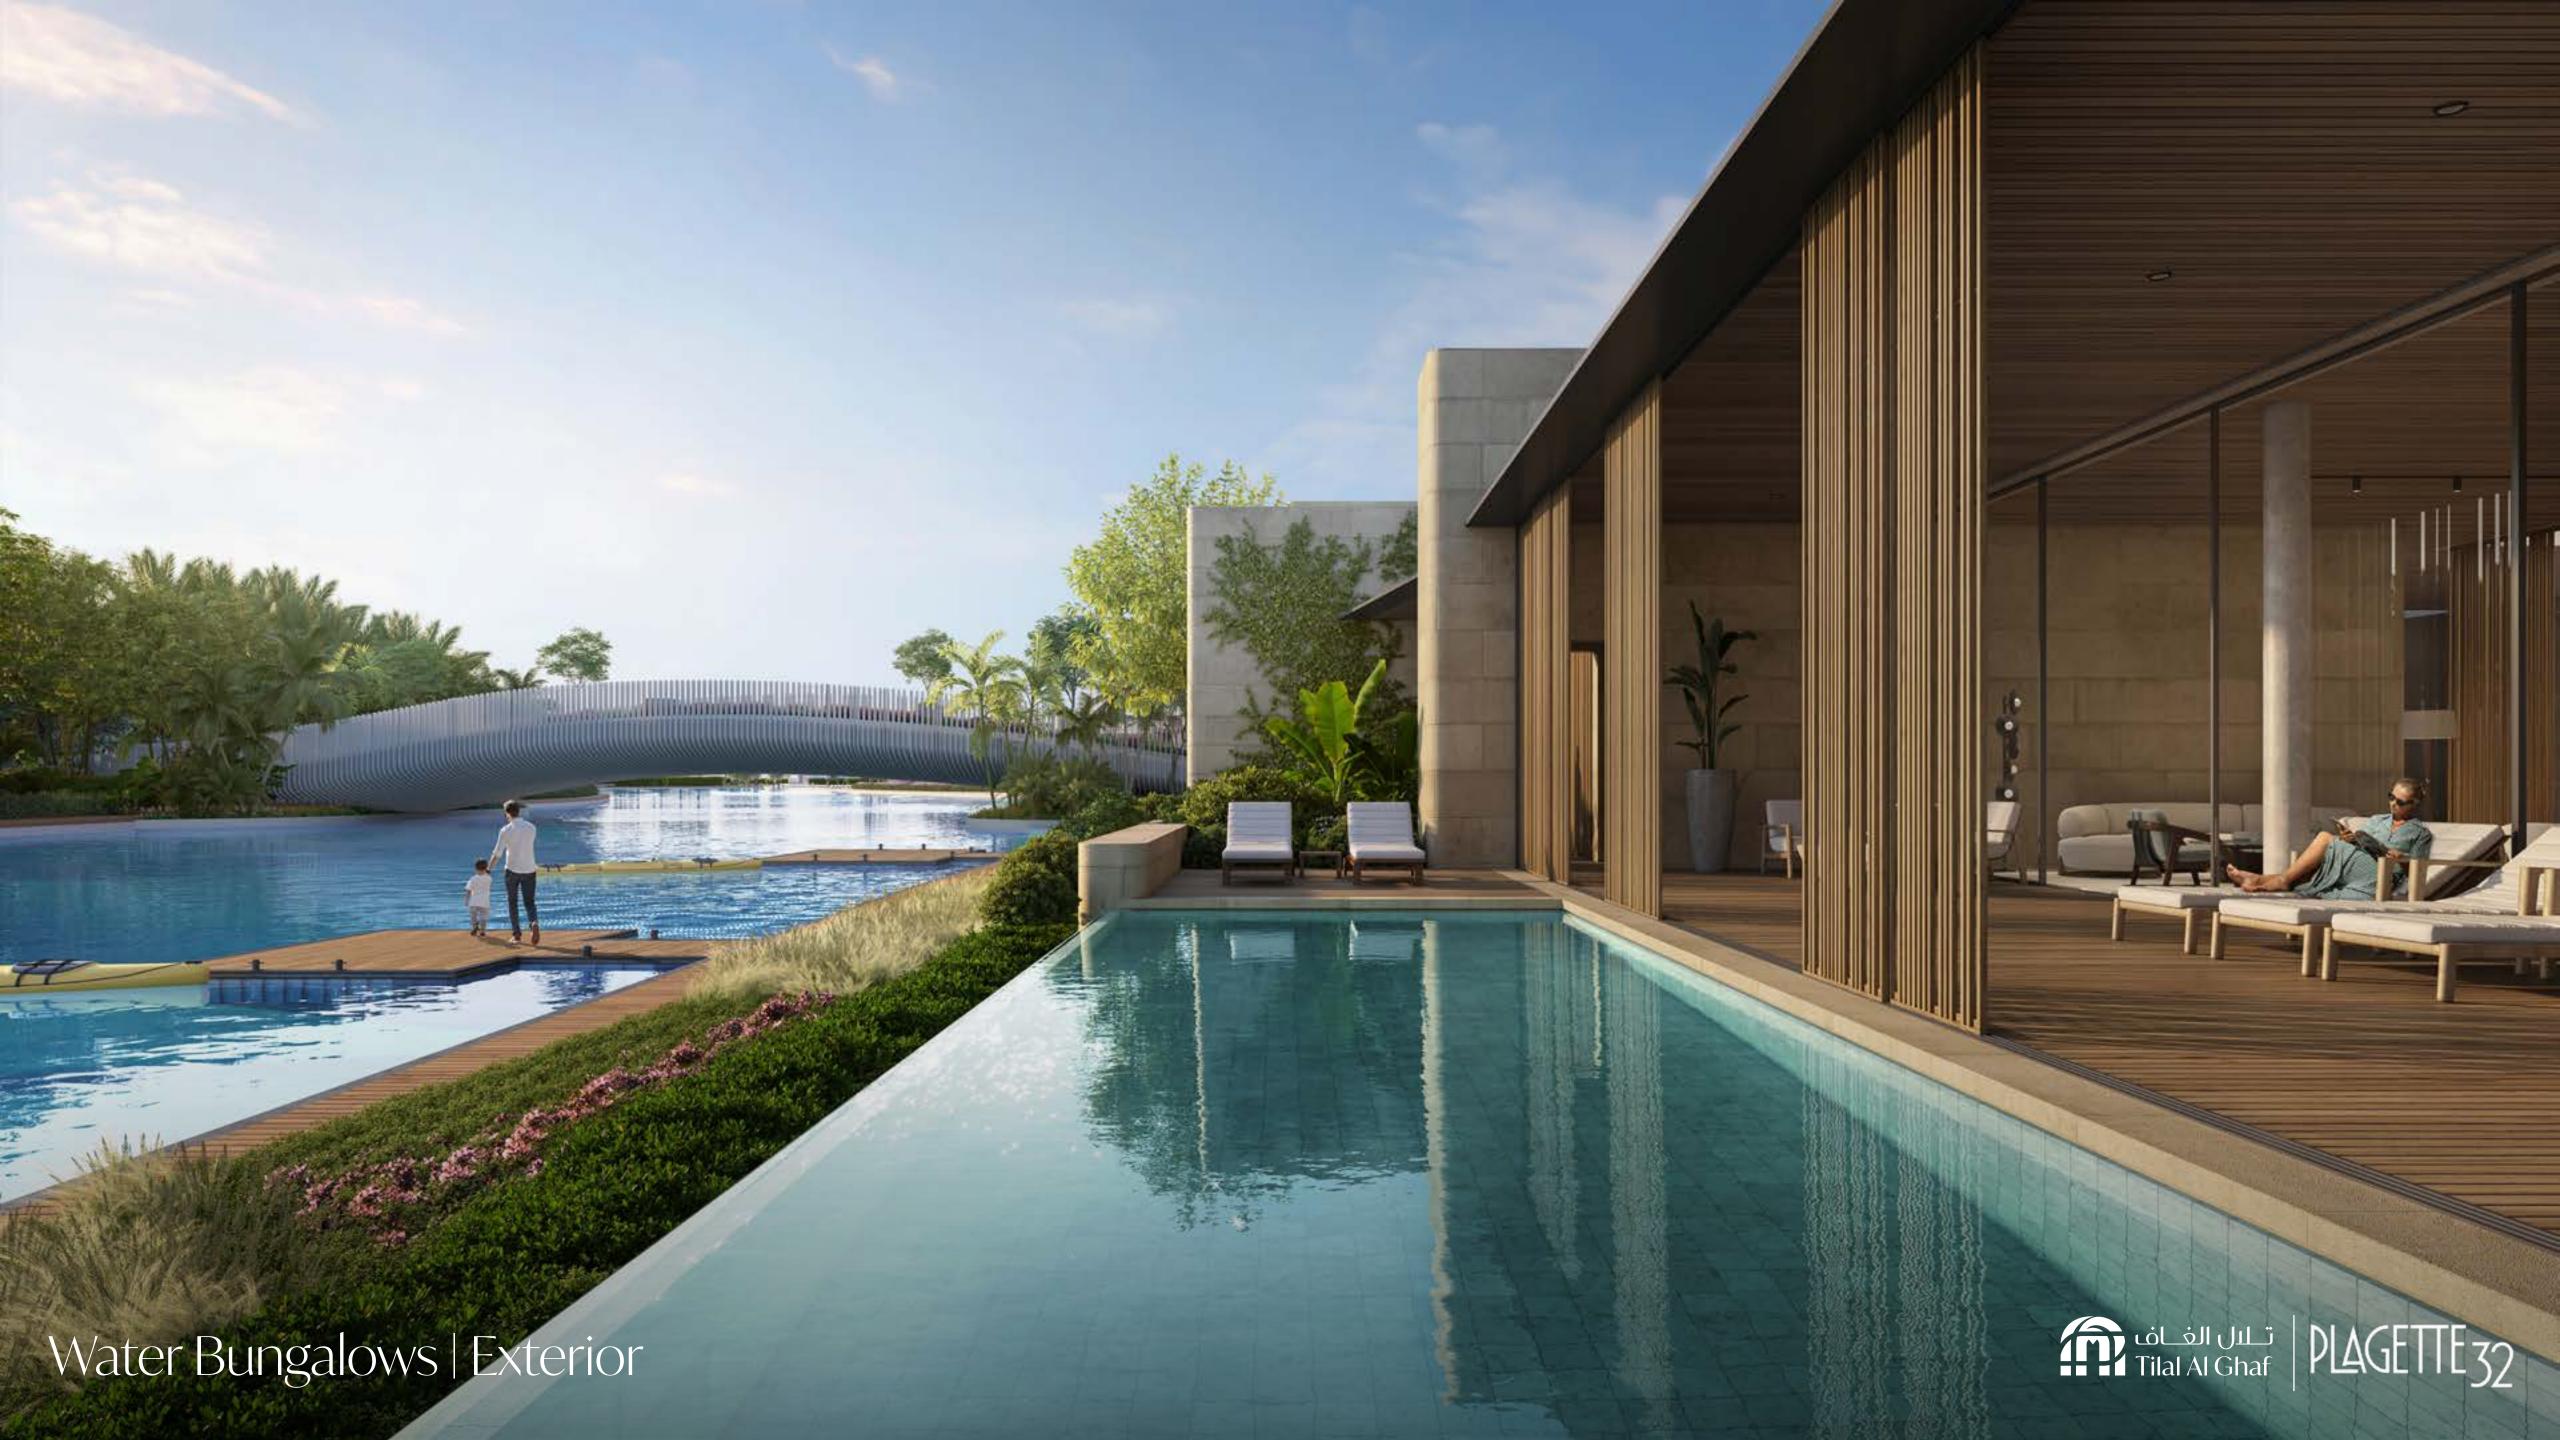

In Tilal Al Ghaf, Riviera chic has an alluring new address...

PLAGETTE

Our 4 exclusive bungalows line the edge of the serene sandy lagoon, offering direct access to its crystalline water and neighbouring beach club. A series of hammered stone walls creates a playful rhythm and an iconic design where each bungalow boasts its own private garden, outdoor patio and pool.

Purposefully grounded and blending within the natural topography, this intimate retreat is a wonderous haven for personal well-being. Its intricate designs are characterised by light and an organic palette with Zen influences gives you a sense of comfort.