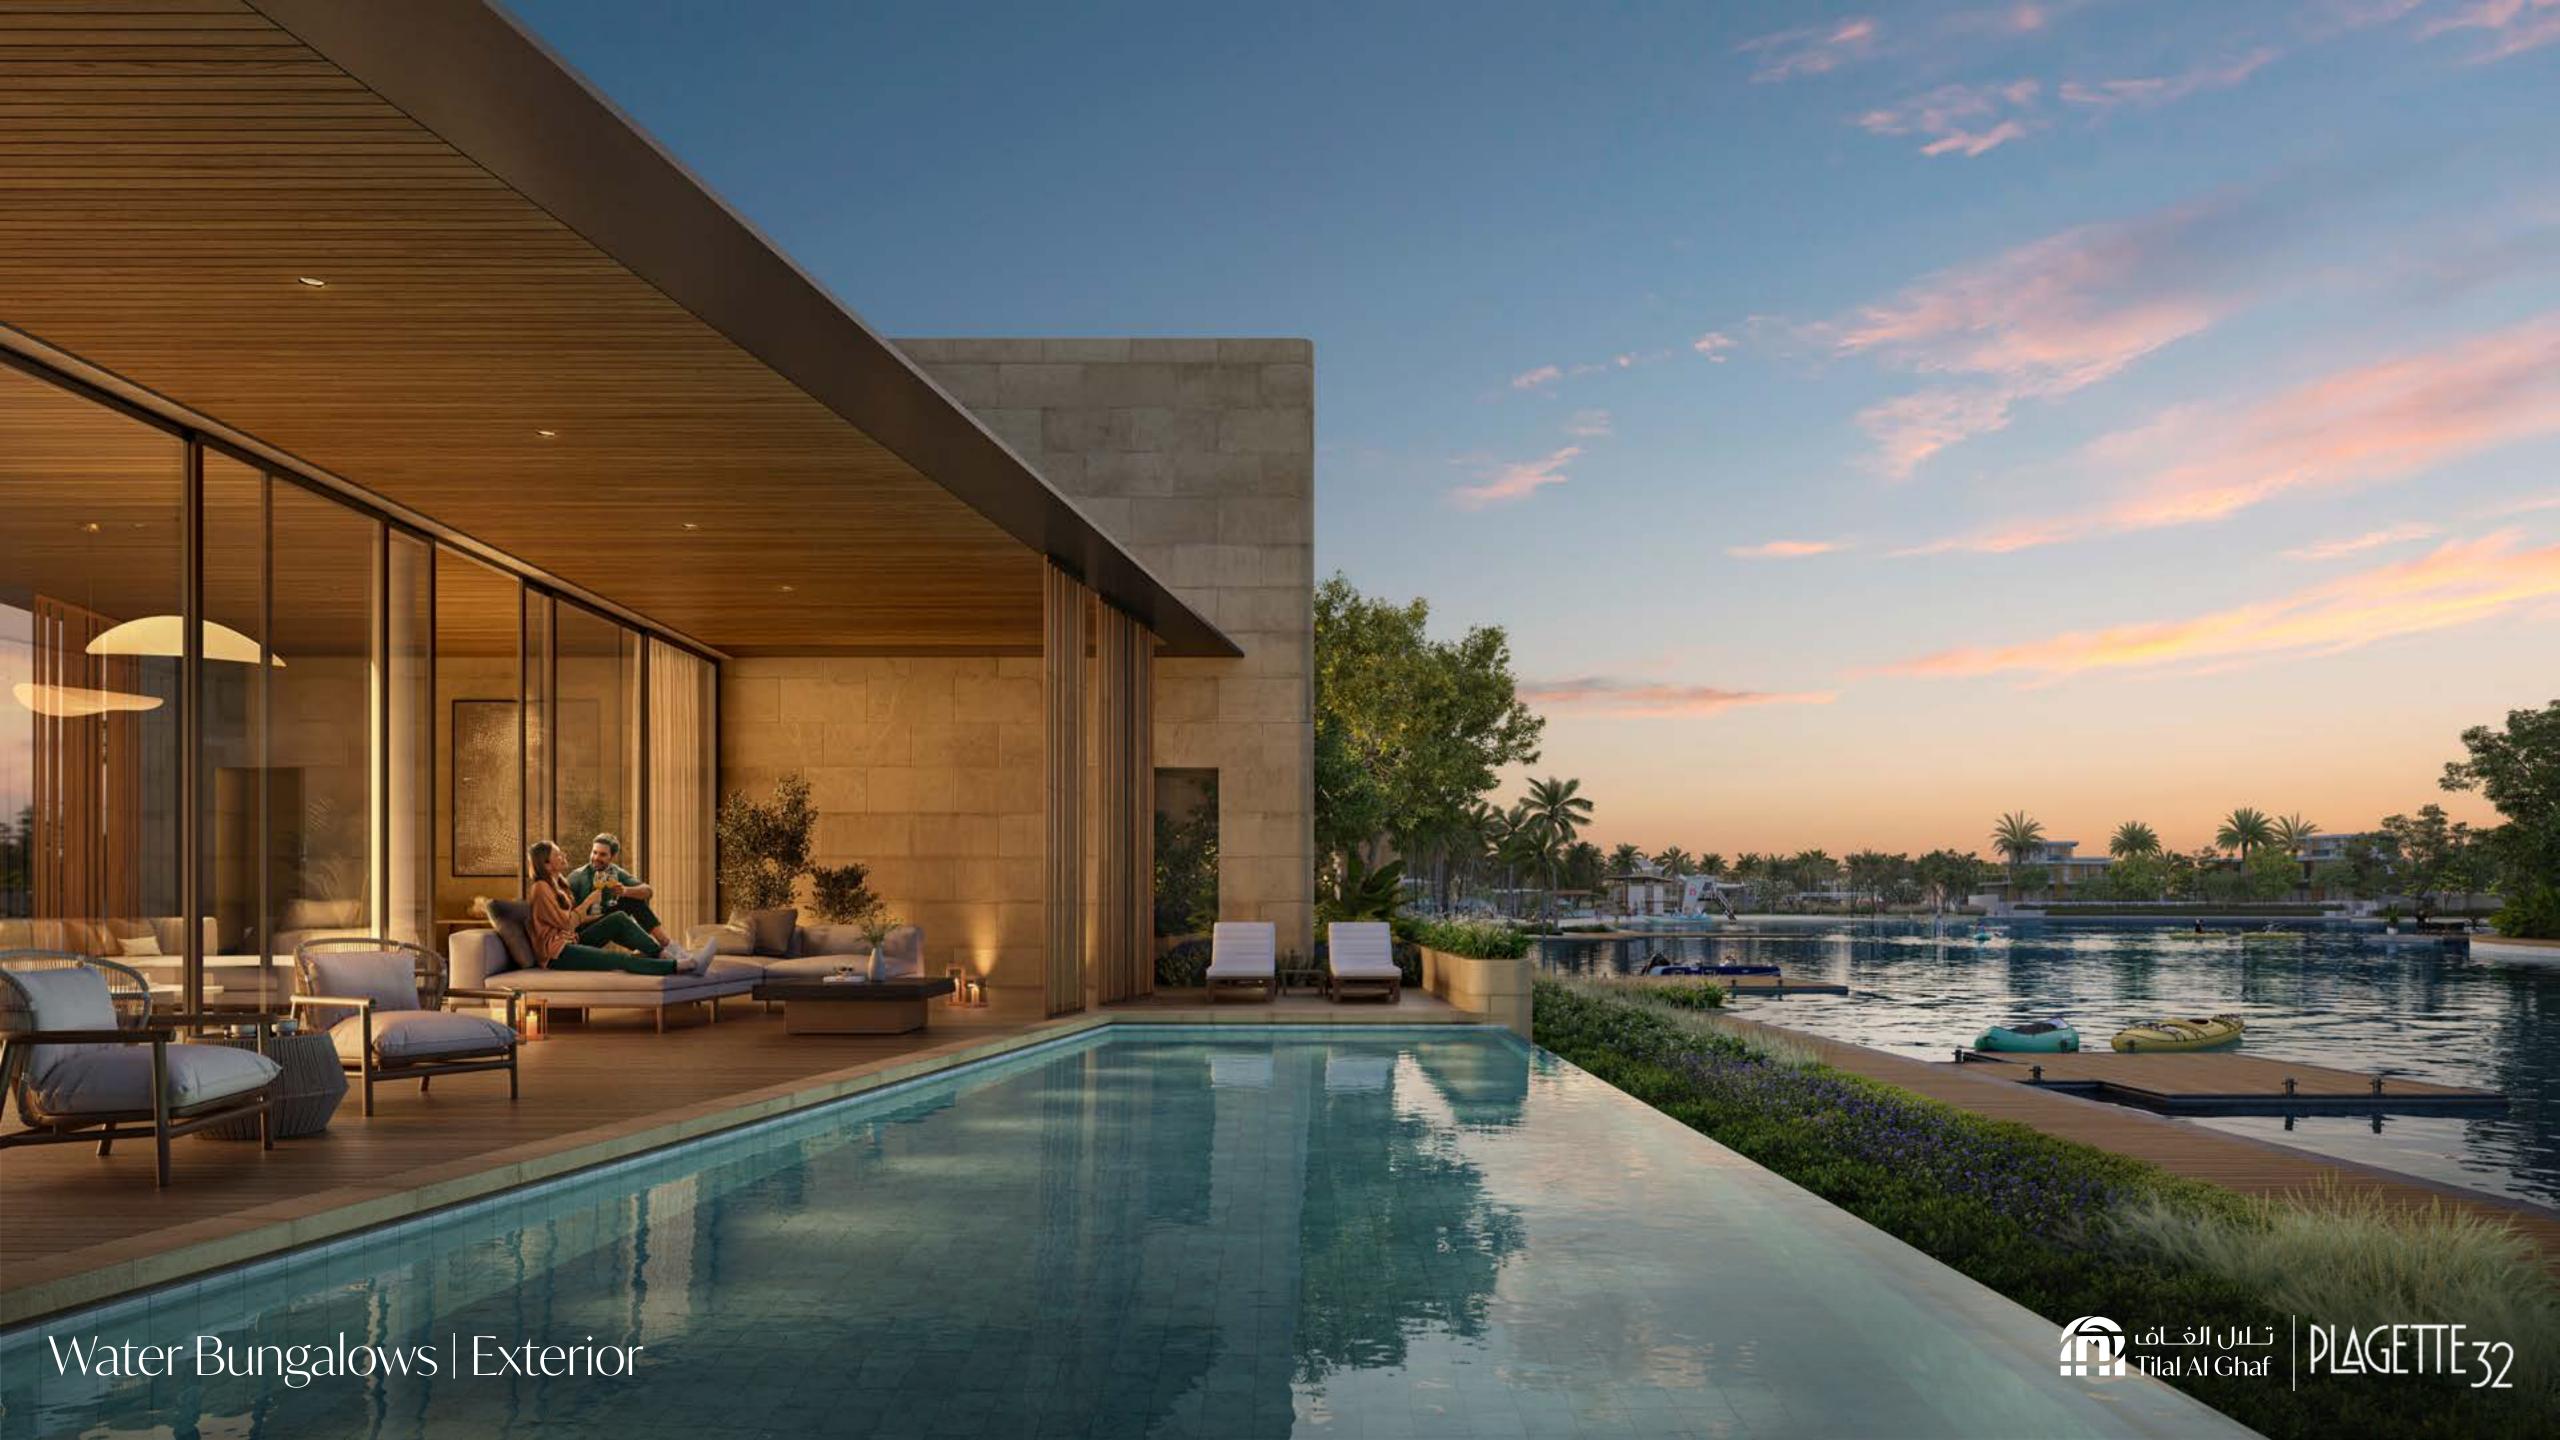

In Tilal Al Ghaf, Riviera chic has an alluring new address...

PLAGETTE

Our 4 exclusive bungalows line the edge of the serene sandy lagoon, offering direct access to its crystalline water and neighbouring beach club. A series of hammered stone walls creates a playful rhythm and an iconic design where each bungalow boasts its own private garden, outdoor patio and pool.

Purposefully grounded and blending within the natural topography, this intimate retreat is a wonderous haven for personal well-being. Its intricate designs are characterised by light and an organic palette with Zen influences gives you a sense of comfort.