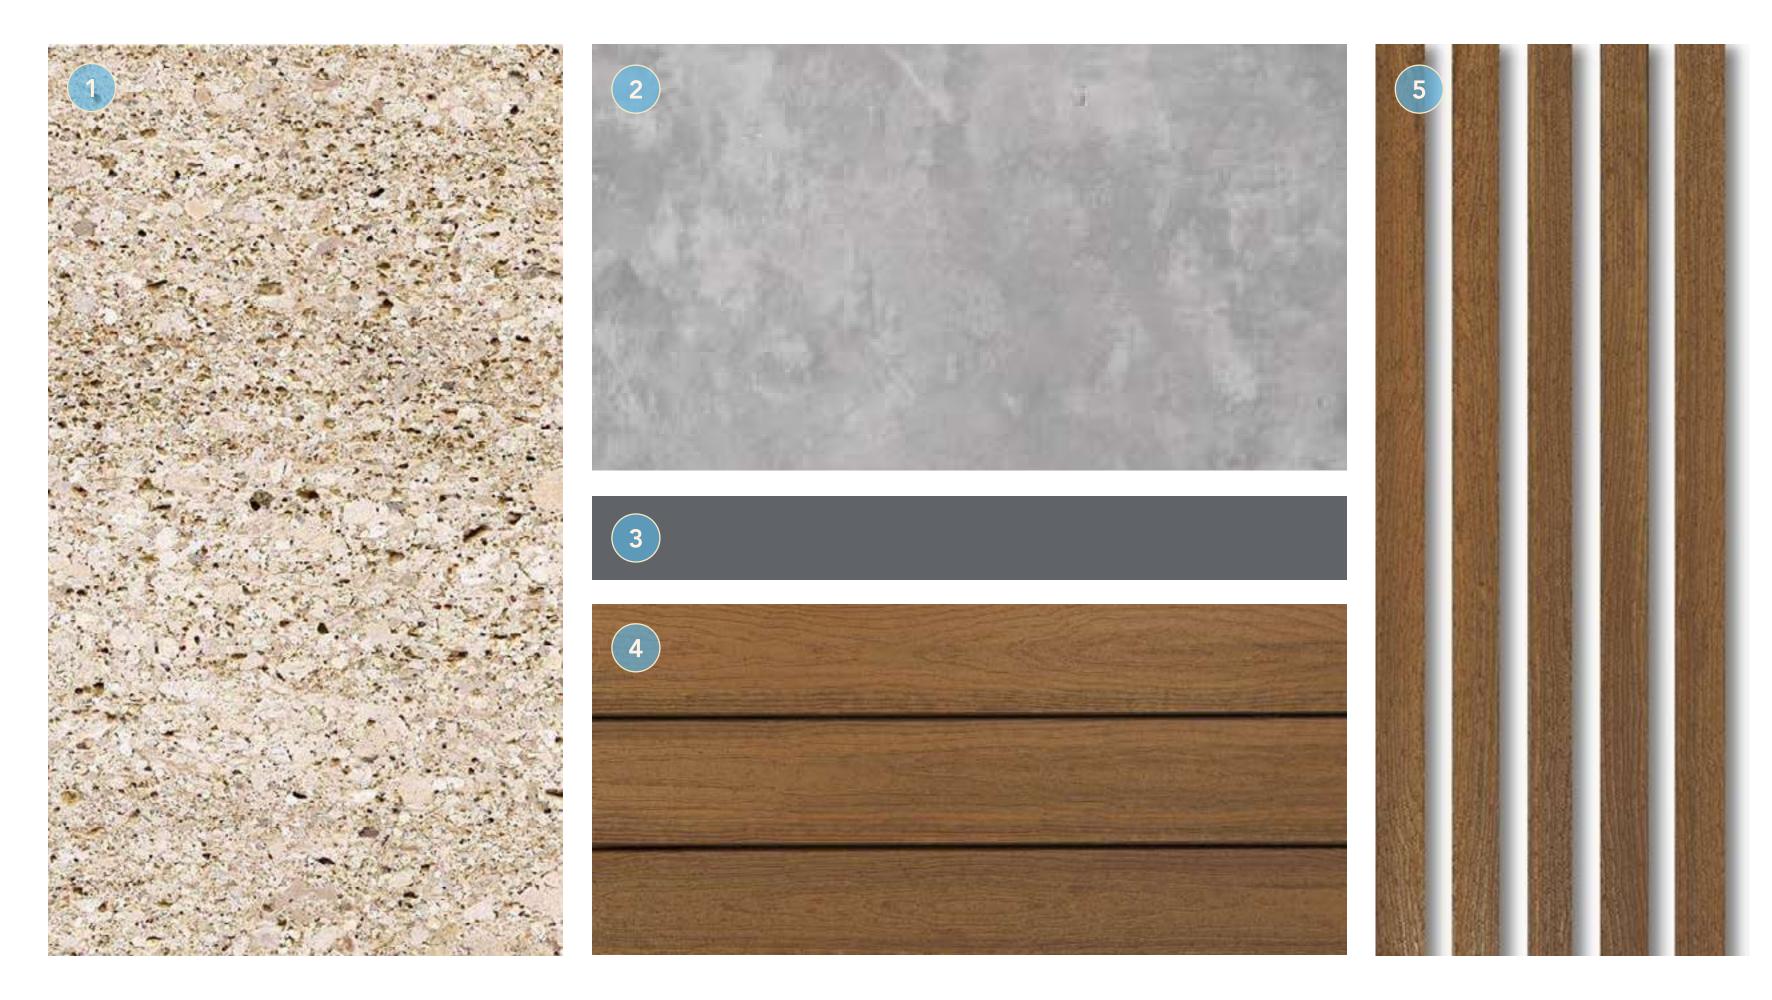

تال الغاف PLAGETTE 32

- 1. Natural stone cladding
- 2. Scraped finish render paint
- 3. Metal accents
- 4. Composite decking
- 5. Louvers

- 1. General paint
- 2. General flooring (A,B,C)
- 3. General veneer
- 4. Kitchen stone