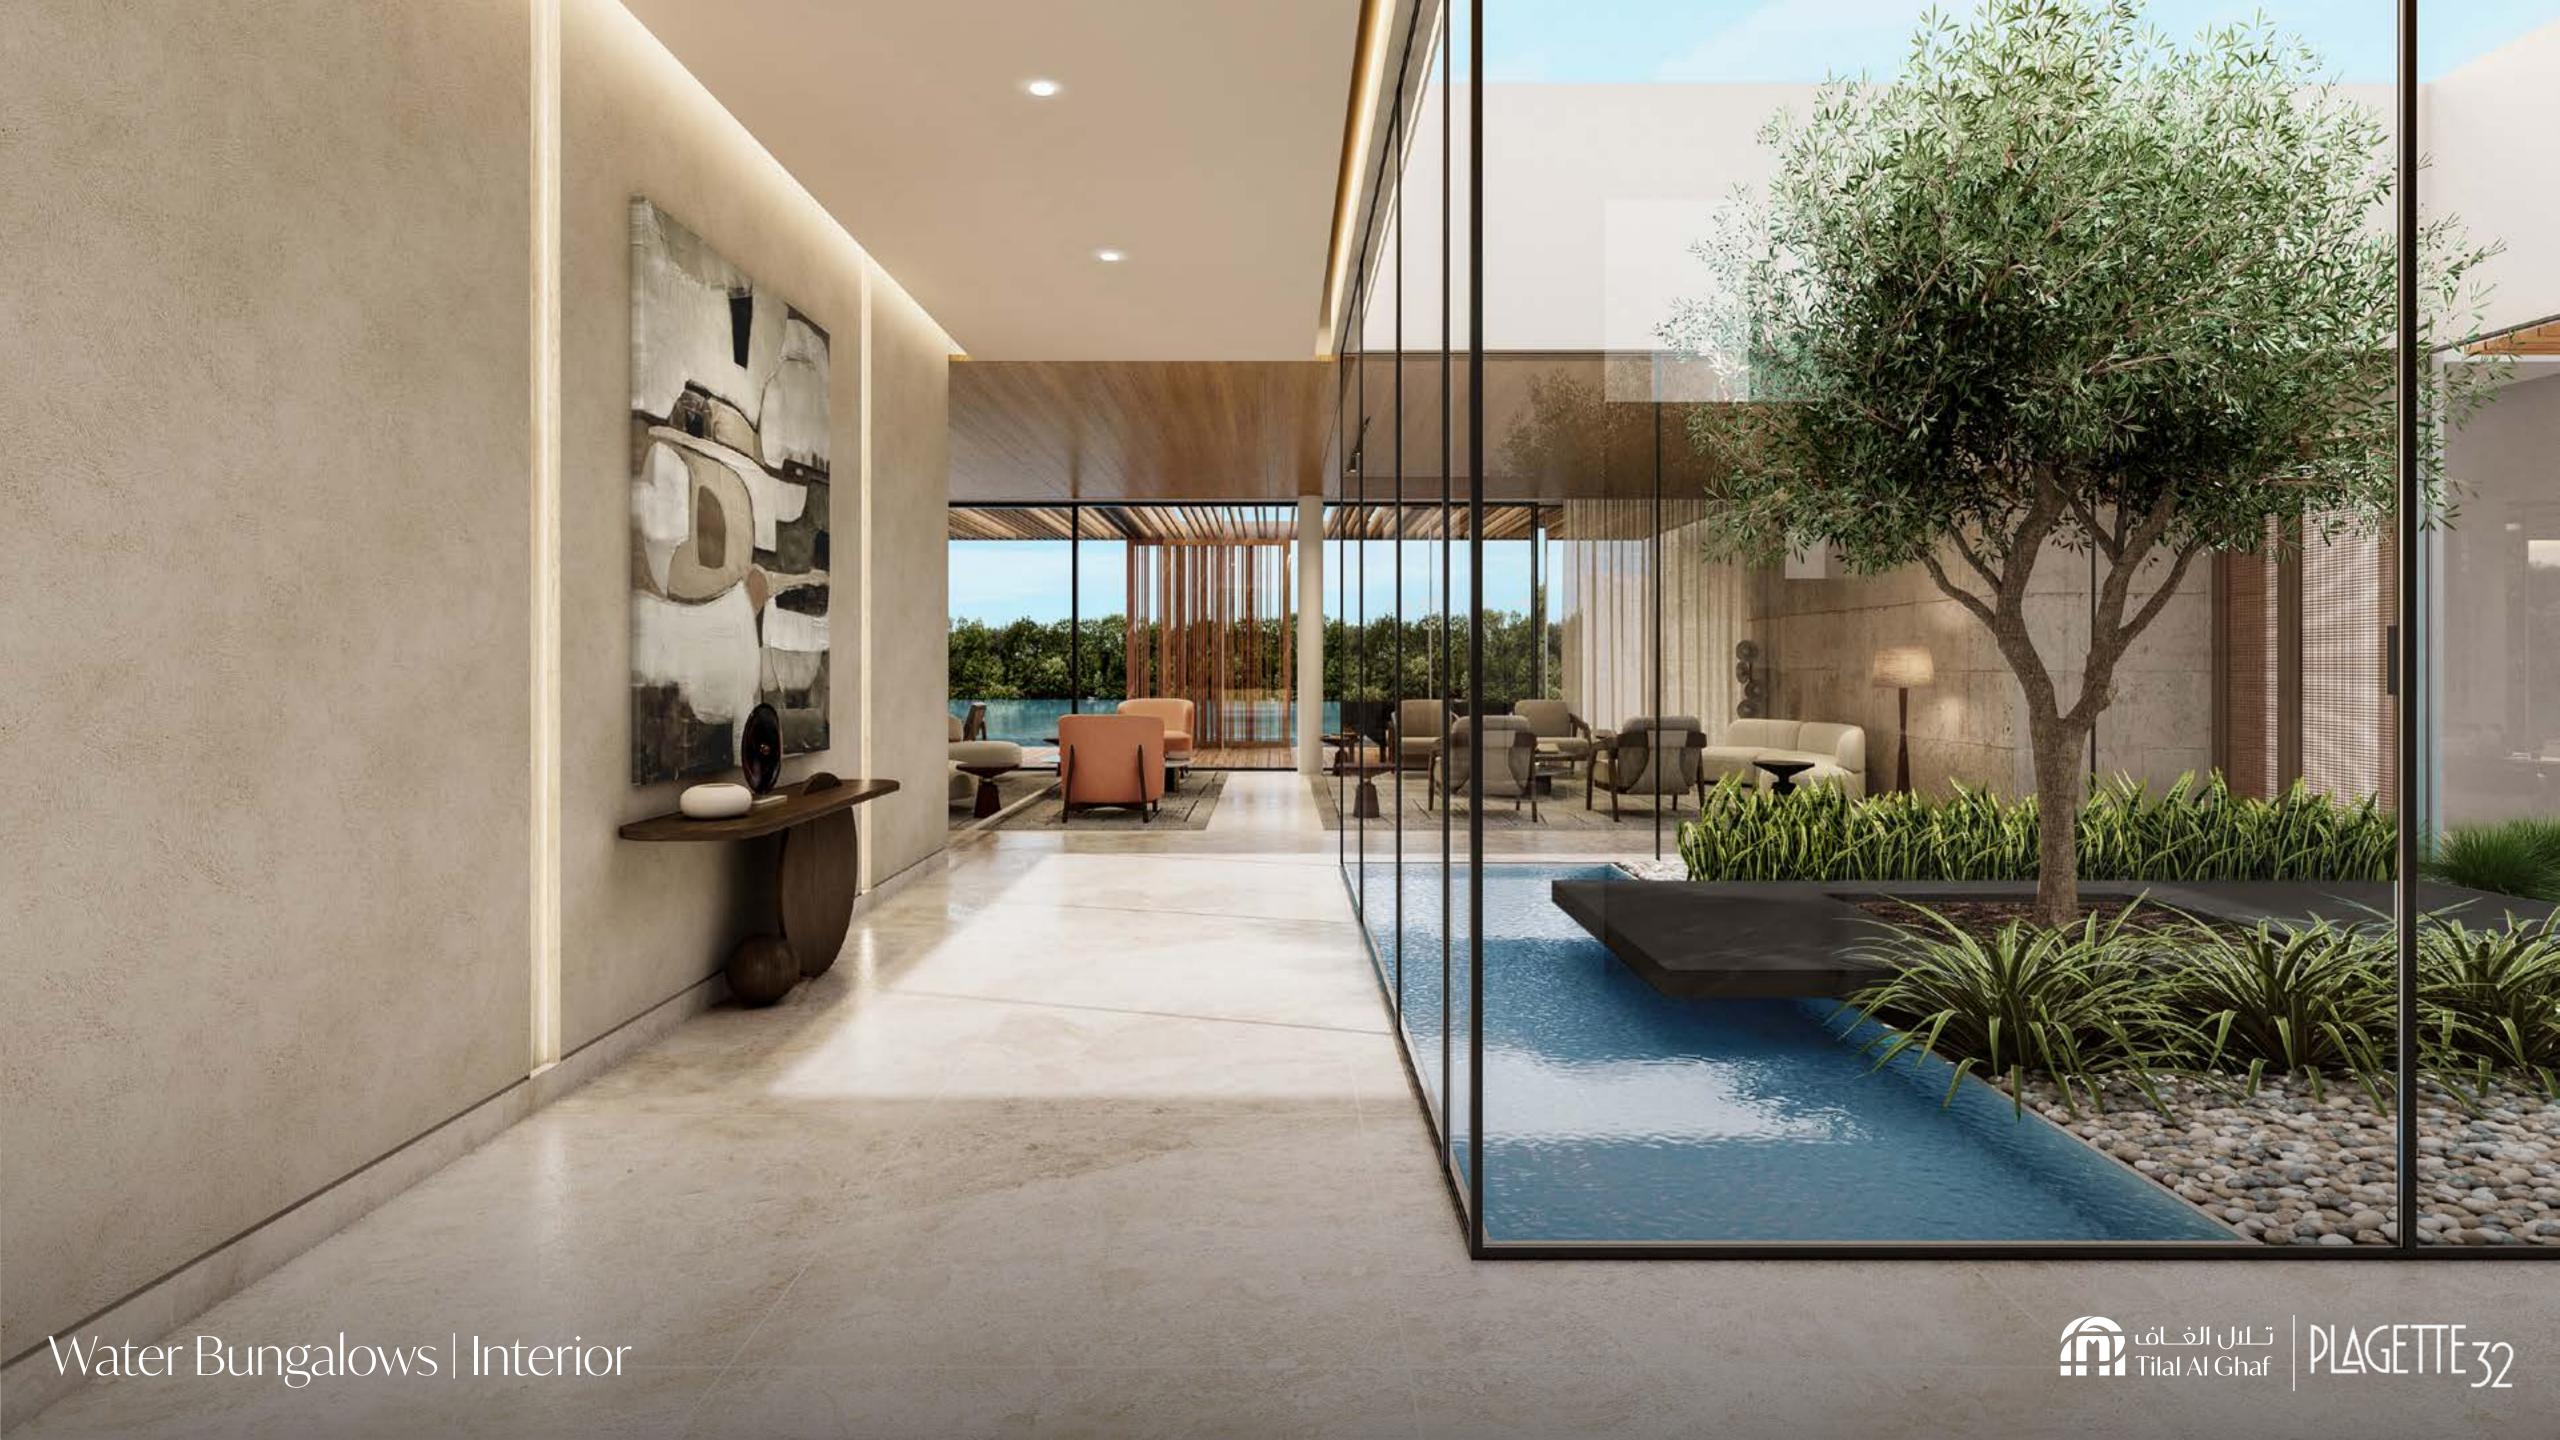

In Tilal Al Ghaf, Riviera chic has an alluring new address...

PLAGETTE

Our 4 exclusive bungalows line the edge of the serene sandy lagoon, offering direct access to its crystalline water and neighbouring beach club. A series of hammered stone walls creates a playful rhythm and an iconic design where each bungalow boasts its own private garden, outdoor patio and pool.

Purposefully grounded and blending within the natural topography, this intimate retreat is a wonderous haven for personal well-being. Its intricate designs are characterised by light and an organic palette with Zen influences gives you a sense of comfort.