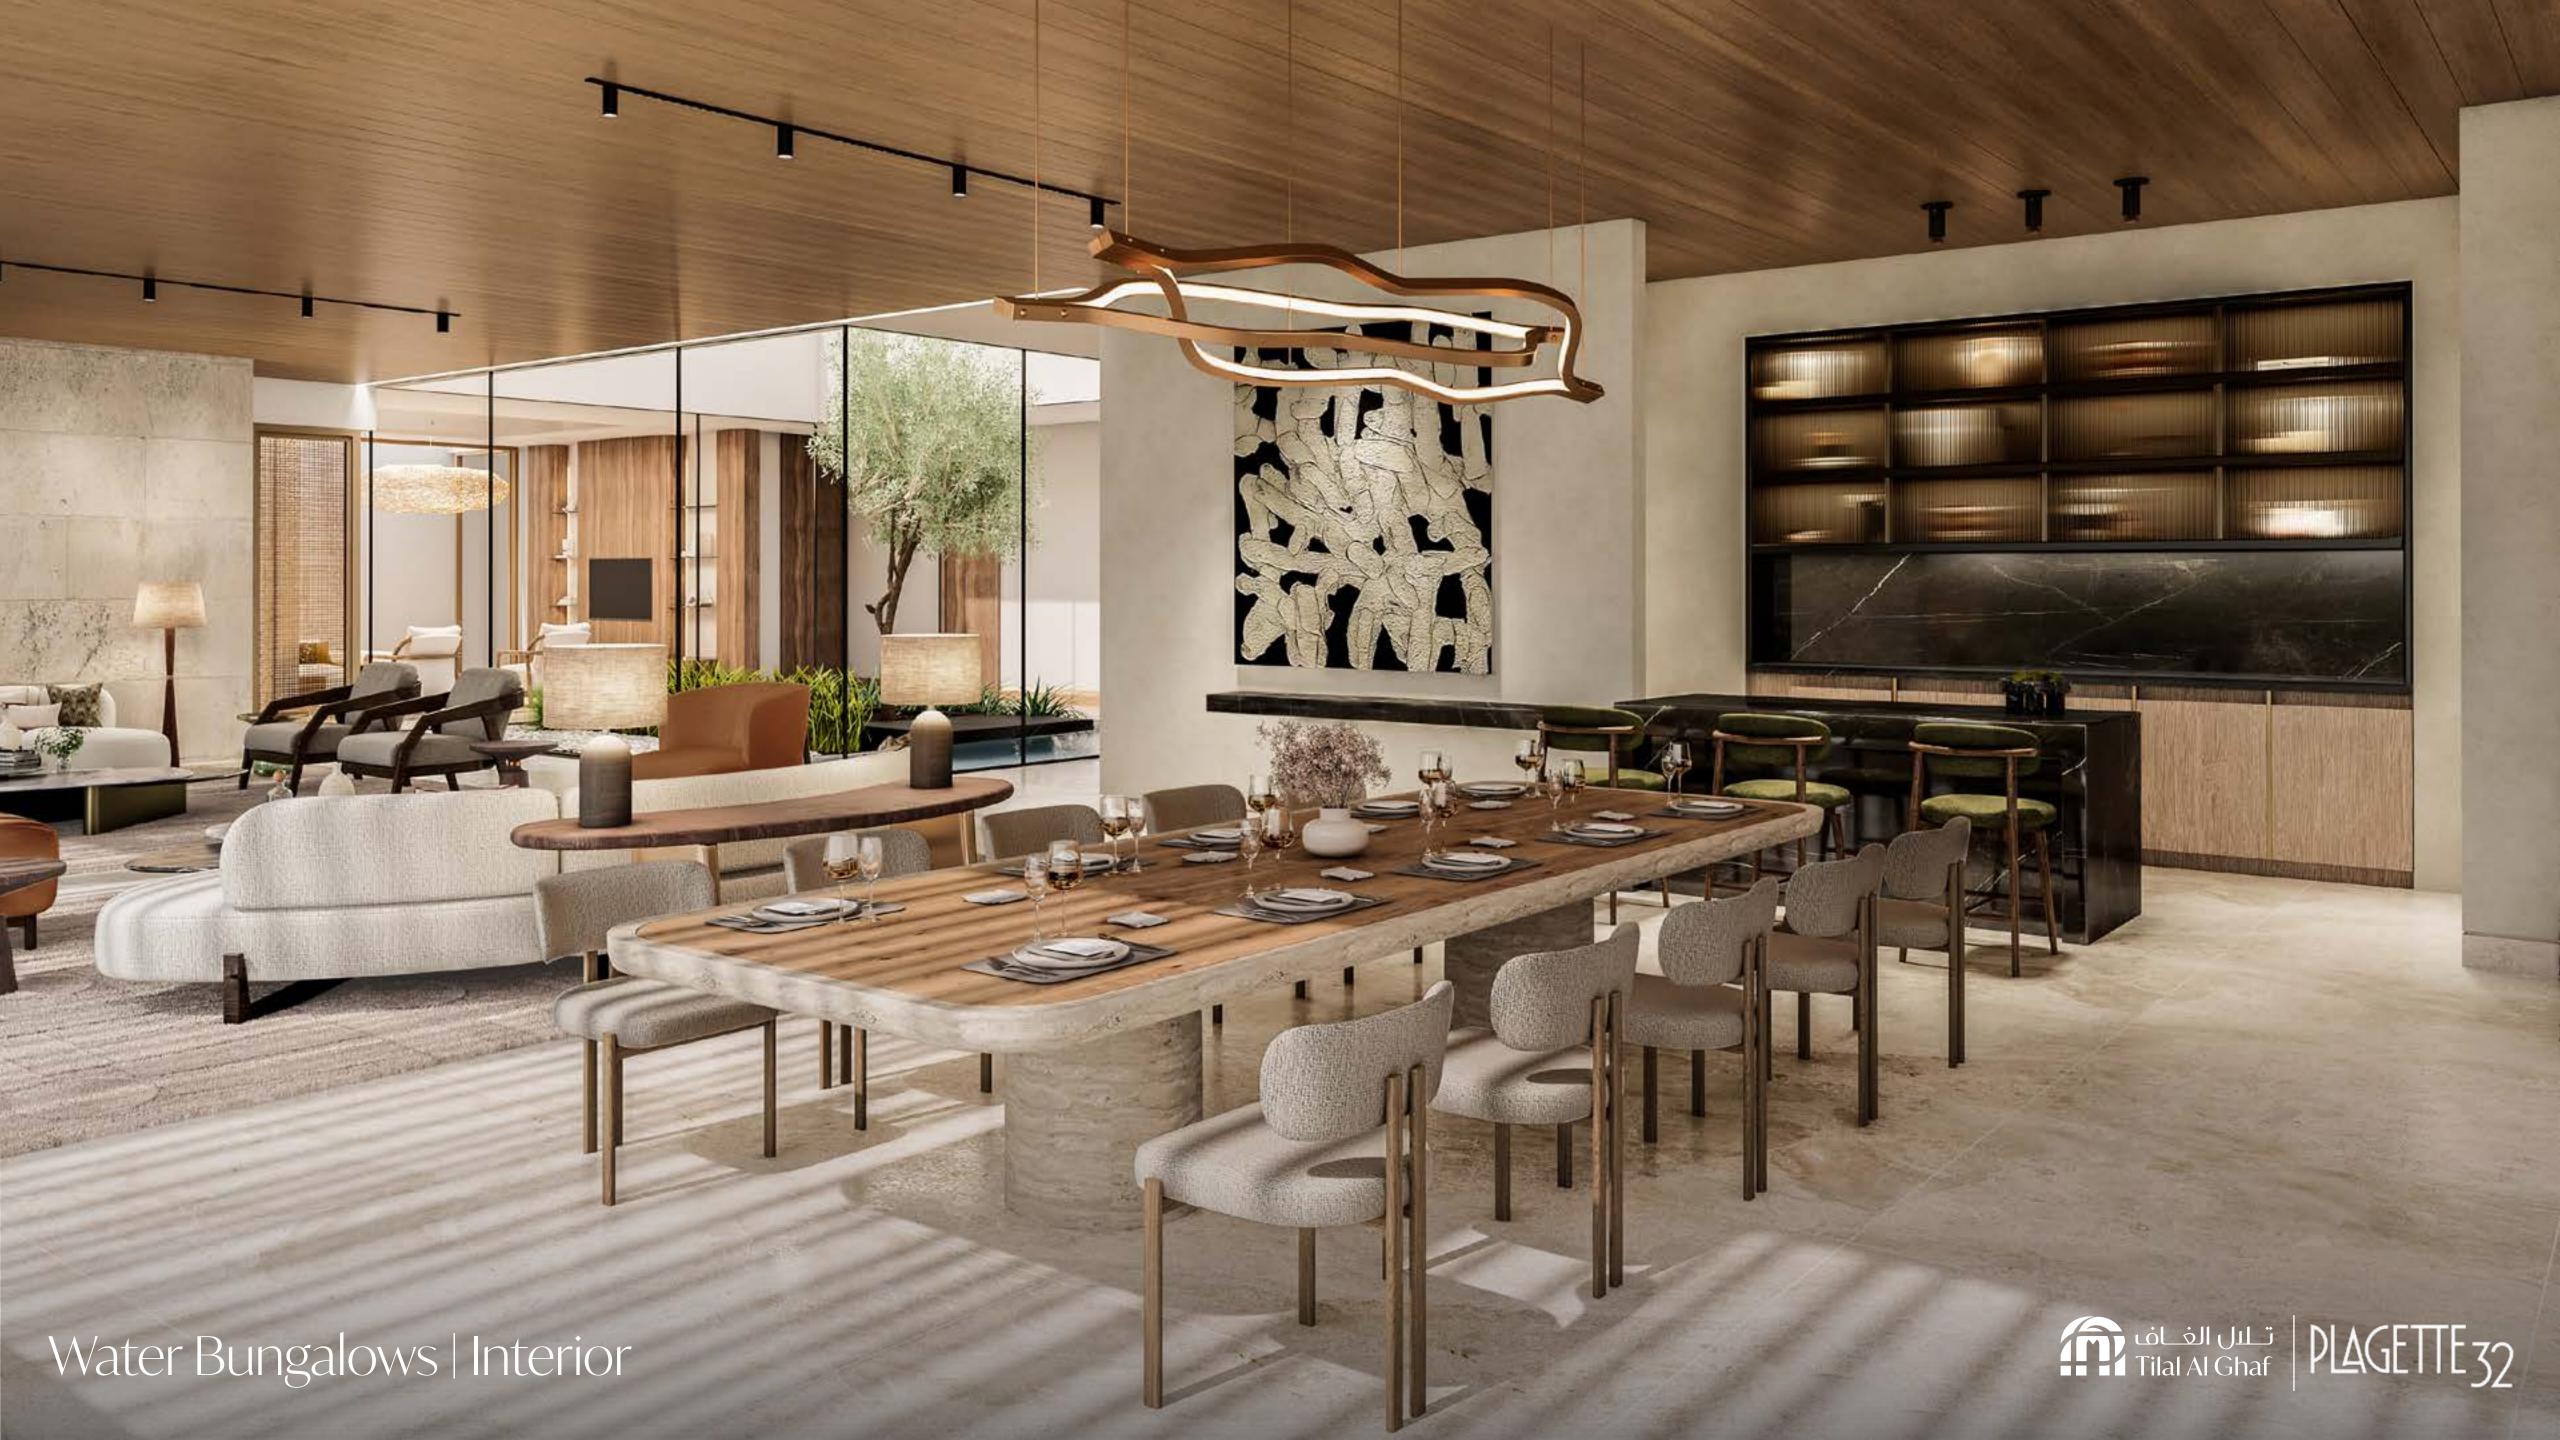

In Tilal Al Ghaf, Riviera chic has an alluring new address...

PLAGETTE

Our 4 exclusive bungalows line the edge of the serene sandy lagoon, offering direct access to its crystalline water and neighbouring beach club. A series of hammered stone walls creates a playful rhythm and an iconic design where each bungalow boasts its own private garden, outdoor patio and pool.

Purposefully grounded and blending within the natural topography, this intimate retreat is a wonderous haven for personal well-being. Its intricate designs are characterised by light and an organic palette with Zen influences gives you a sense of comfort.