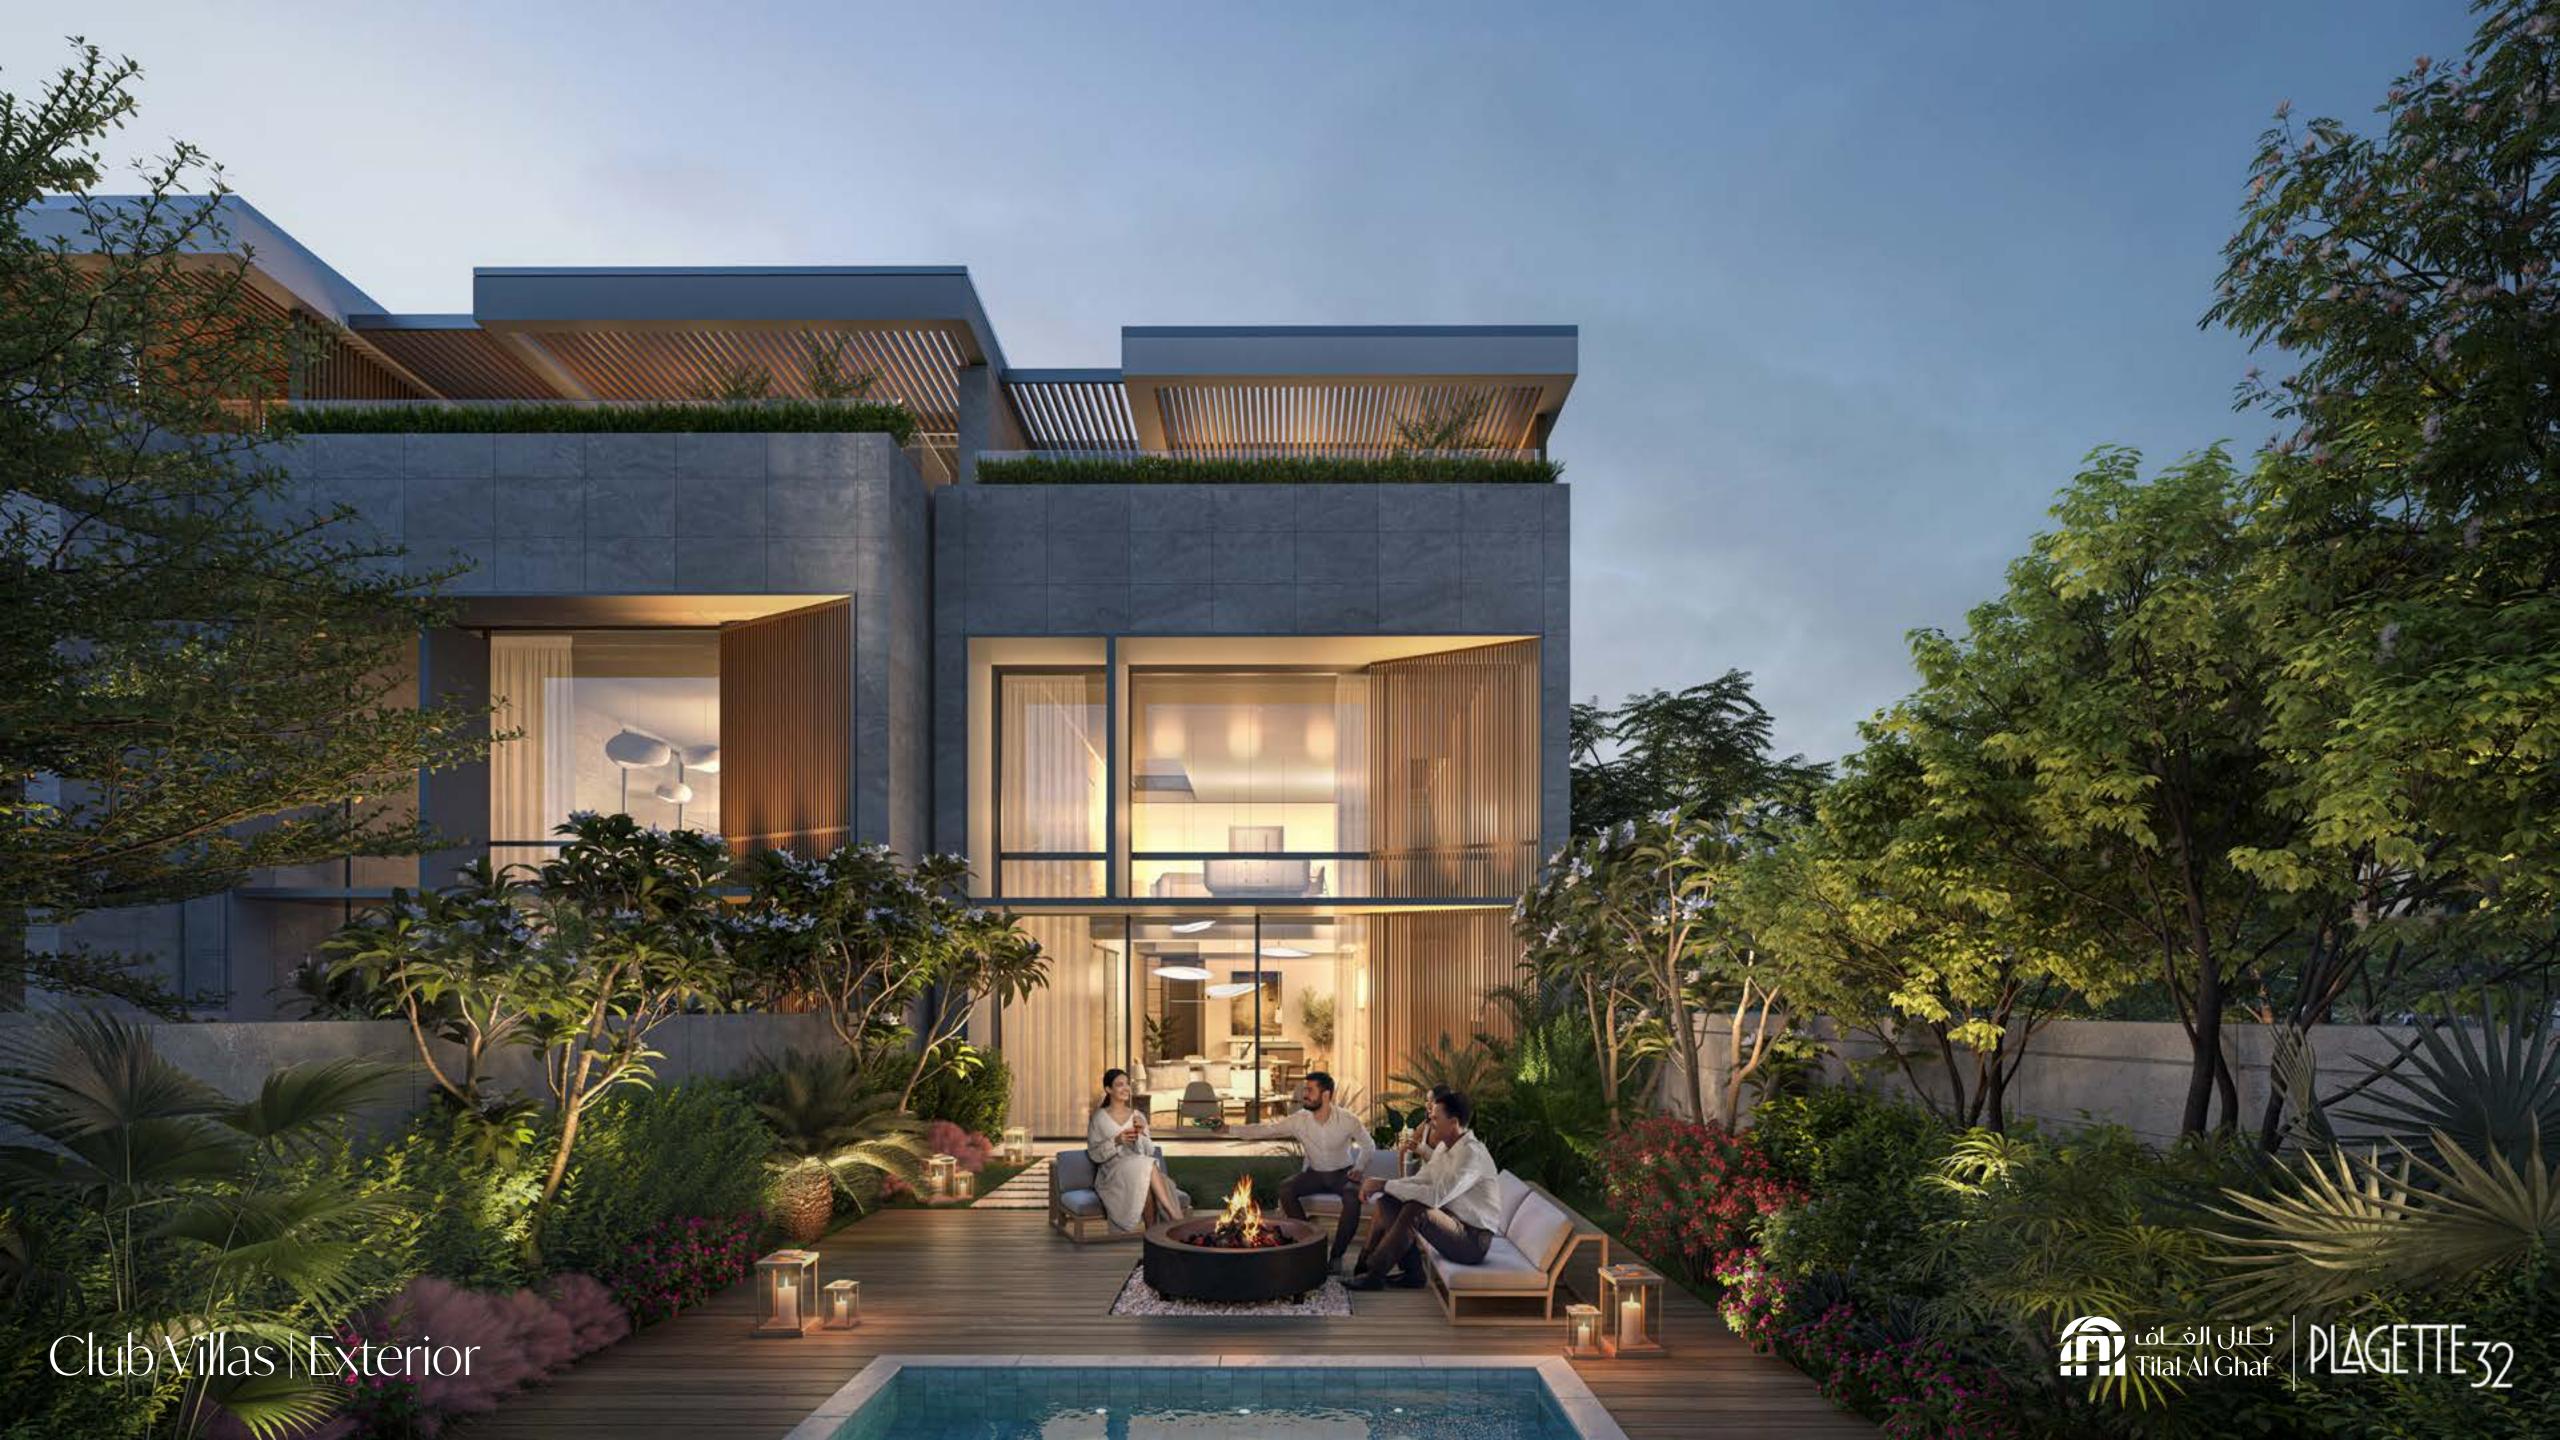

- 5. Bedroom parquet flooring
- 6. Master bathroom vanity
- 7. Accent metal
- 8. Accent fluted glass

CLUB VILLAS

KEY PLAN

## GREY EXTERIOR VILLA