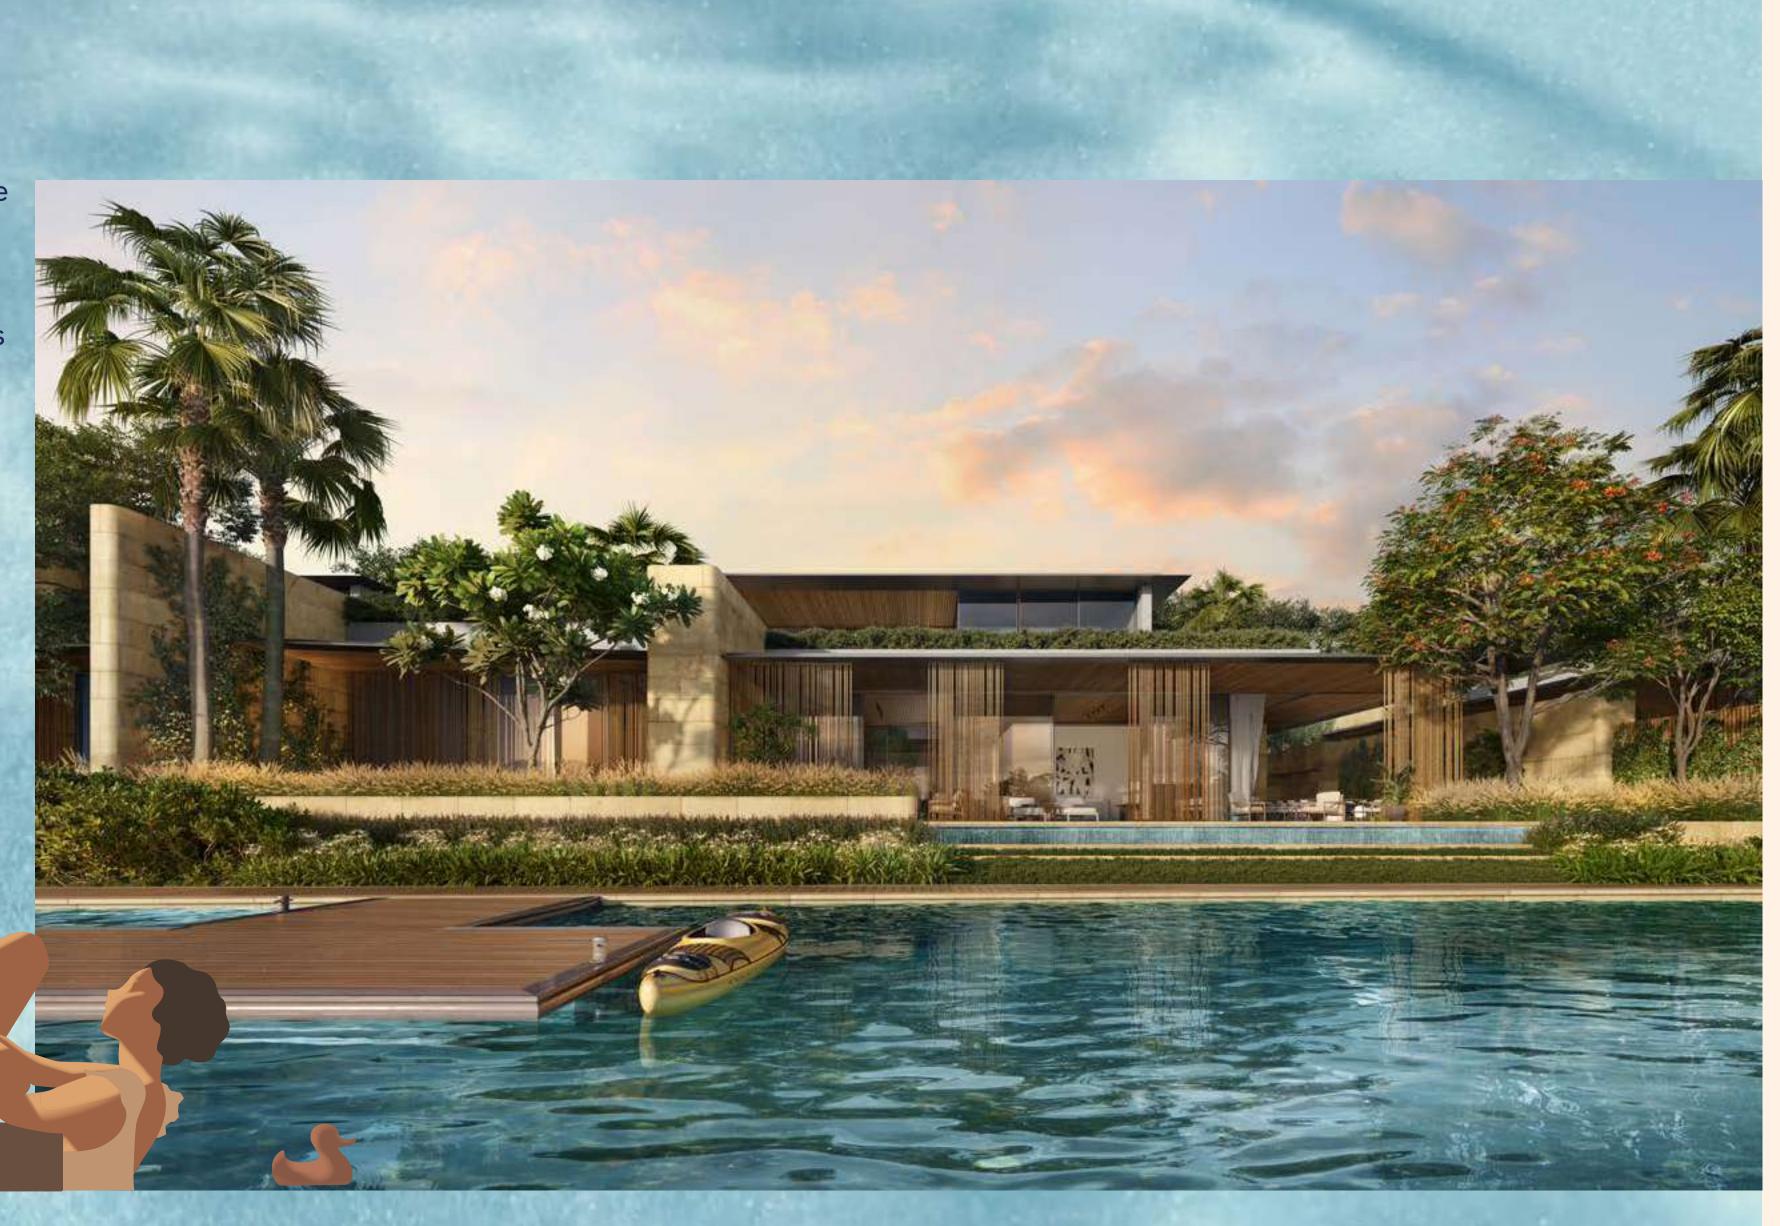

In Tilal Al Ghaf, Riviera chic has an alluring new address...

PLAGETTE

Our 4 exclusive bungalows line the edge of the serene sandy lagoon, offering direct access to its crystalline water and neighbouring beach club. A series of hammered stone walls creates a playful rhythm and an iconic design where each bungalow boasts its own private garden, outdoor patio and pool.

Purposefully grounded and blending within the natural topography, this intimate retreat is a wonderous haven for personal well-being. Its intricate designs are characterised by light and an organic palette with Zen influences gives you a sense of comfort.