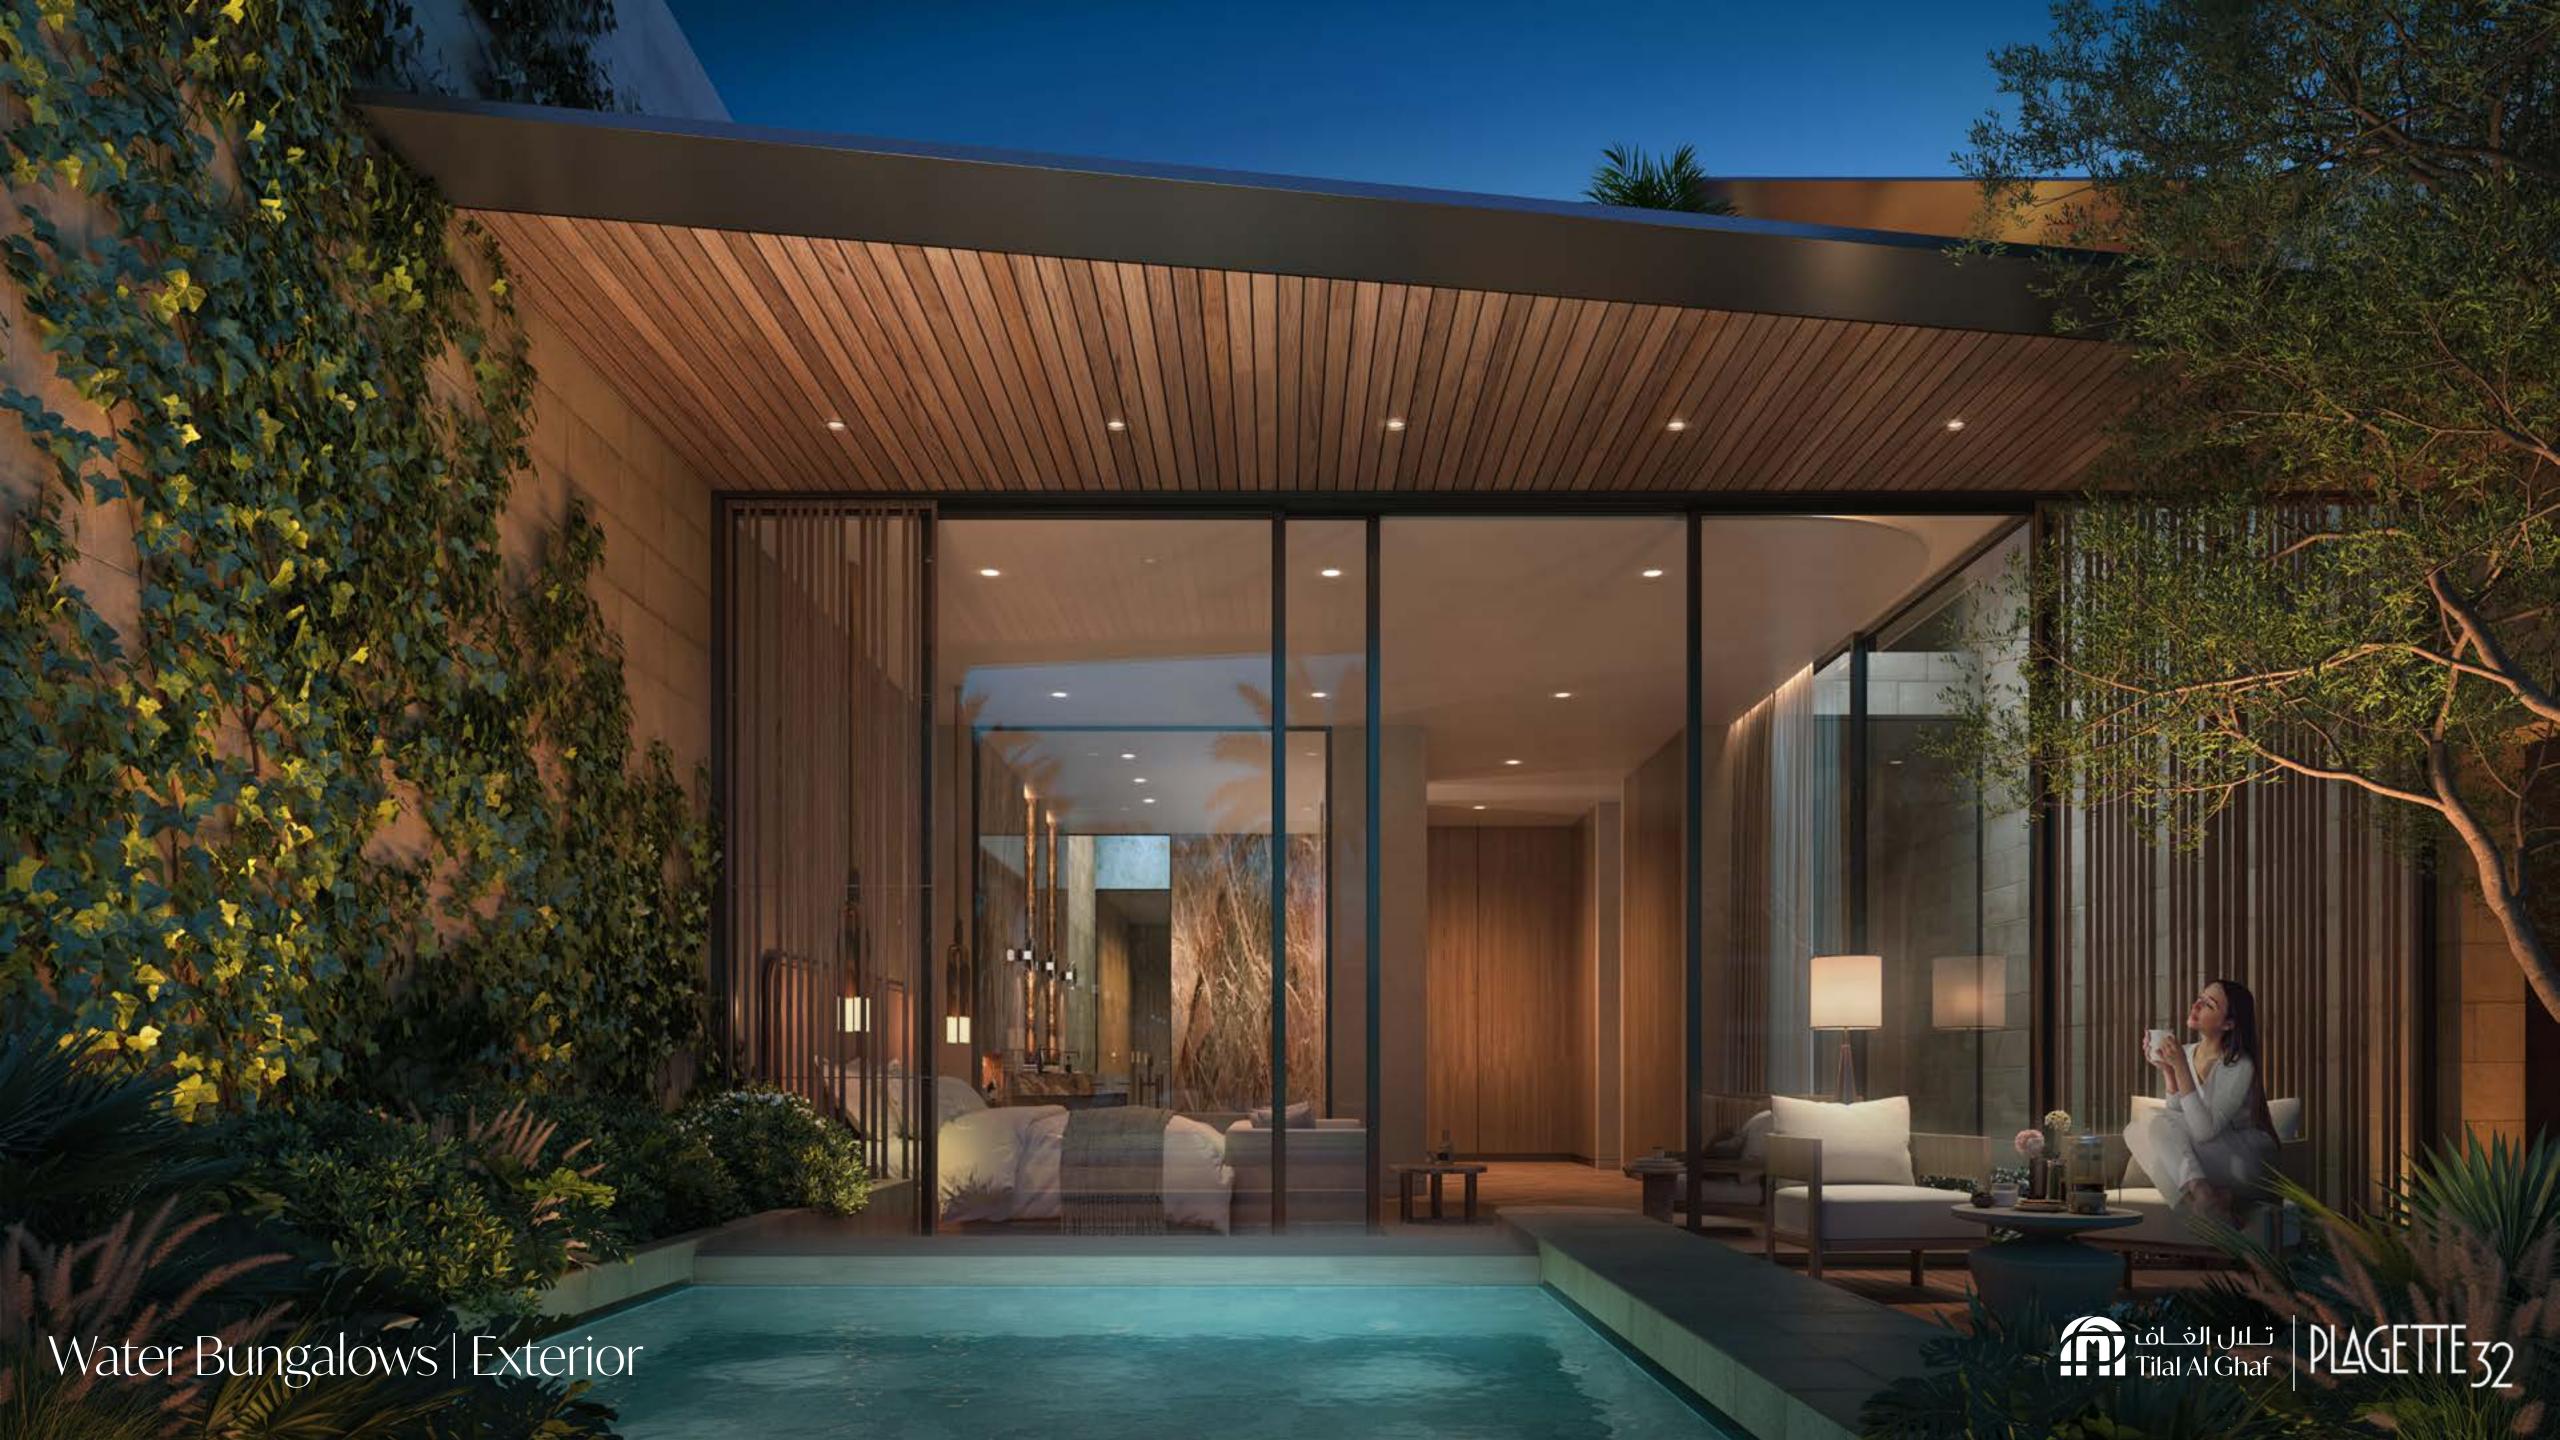

In Tilal Al Ghaf, Riviera chic has an alluring new address...

PLAGETTE

Our 4 exclusive bungalows line the edge of the serene sandy lagoon, offering direct access to its crystalline water and neighbouring beach club. A series of hammered stone walls creates a playful rhythm and an iconic design where each bungalow boasts its own private garden, outdoor patio and pool.

Purposefully grounded and blending within the natural topography, this intimate retreat is a wonderous haven for personal well-being. Its intricate designs are characterised by light and an organic palette with Zen influences gives you a sense of comfort.