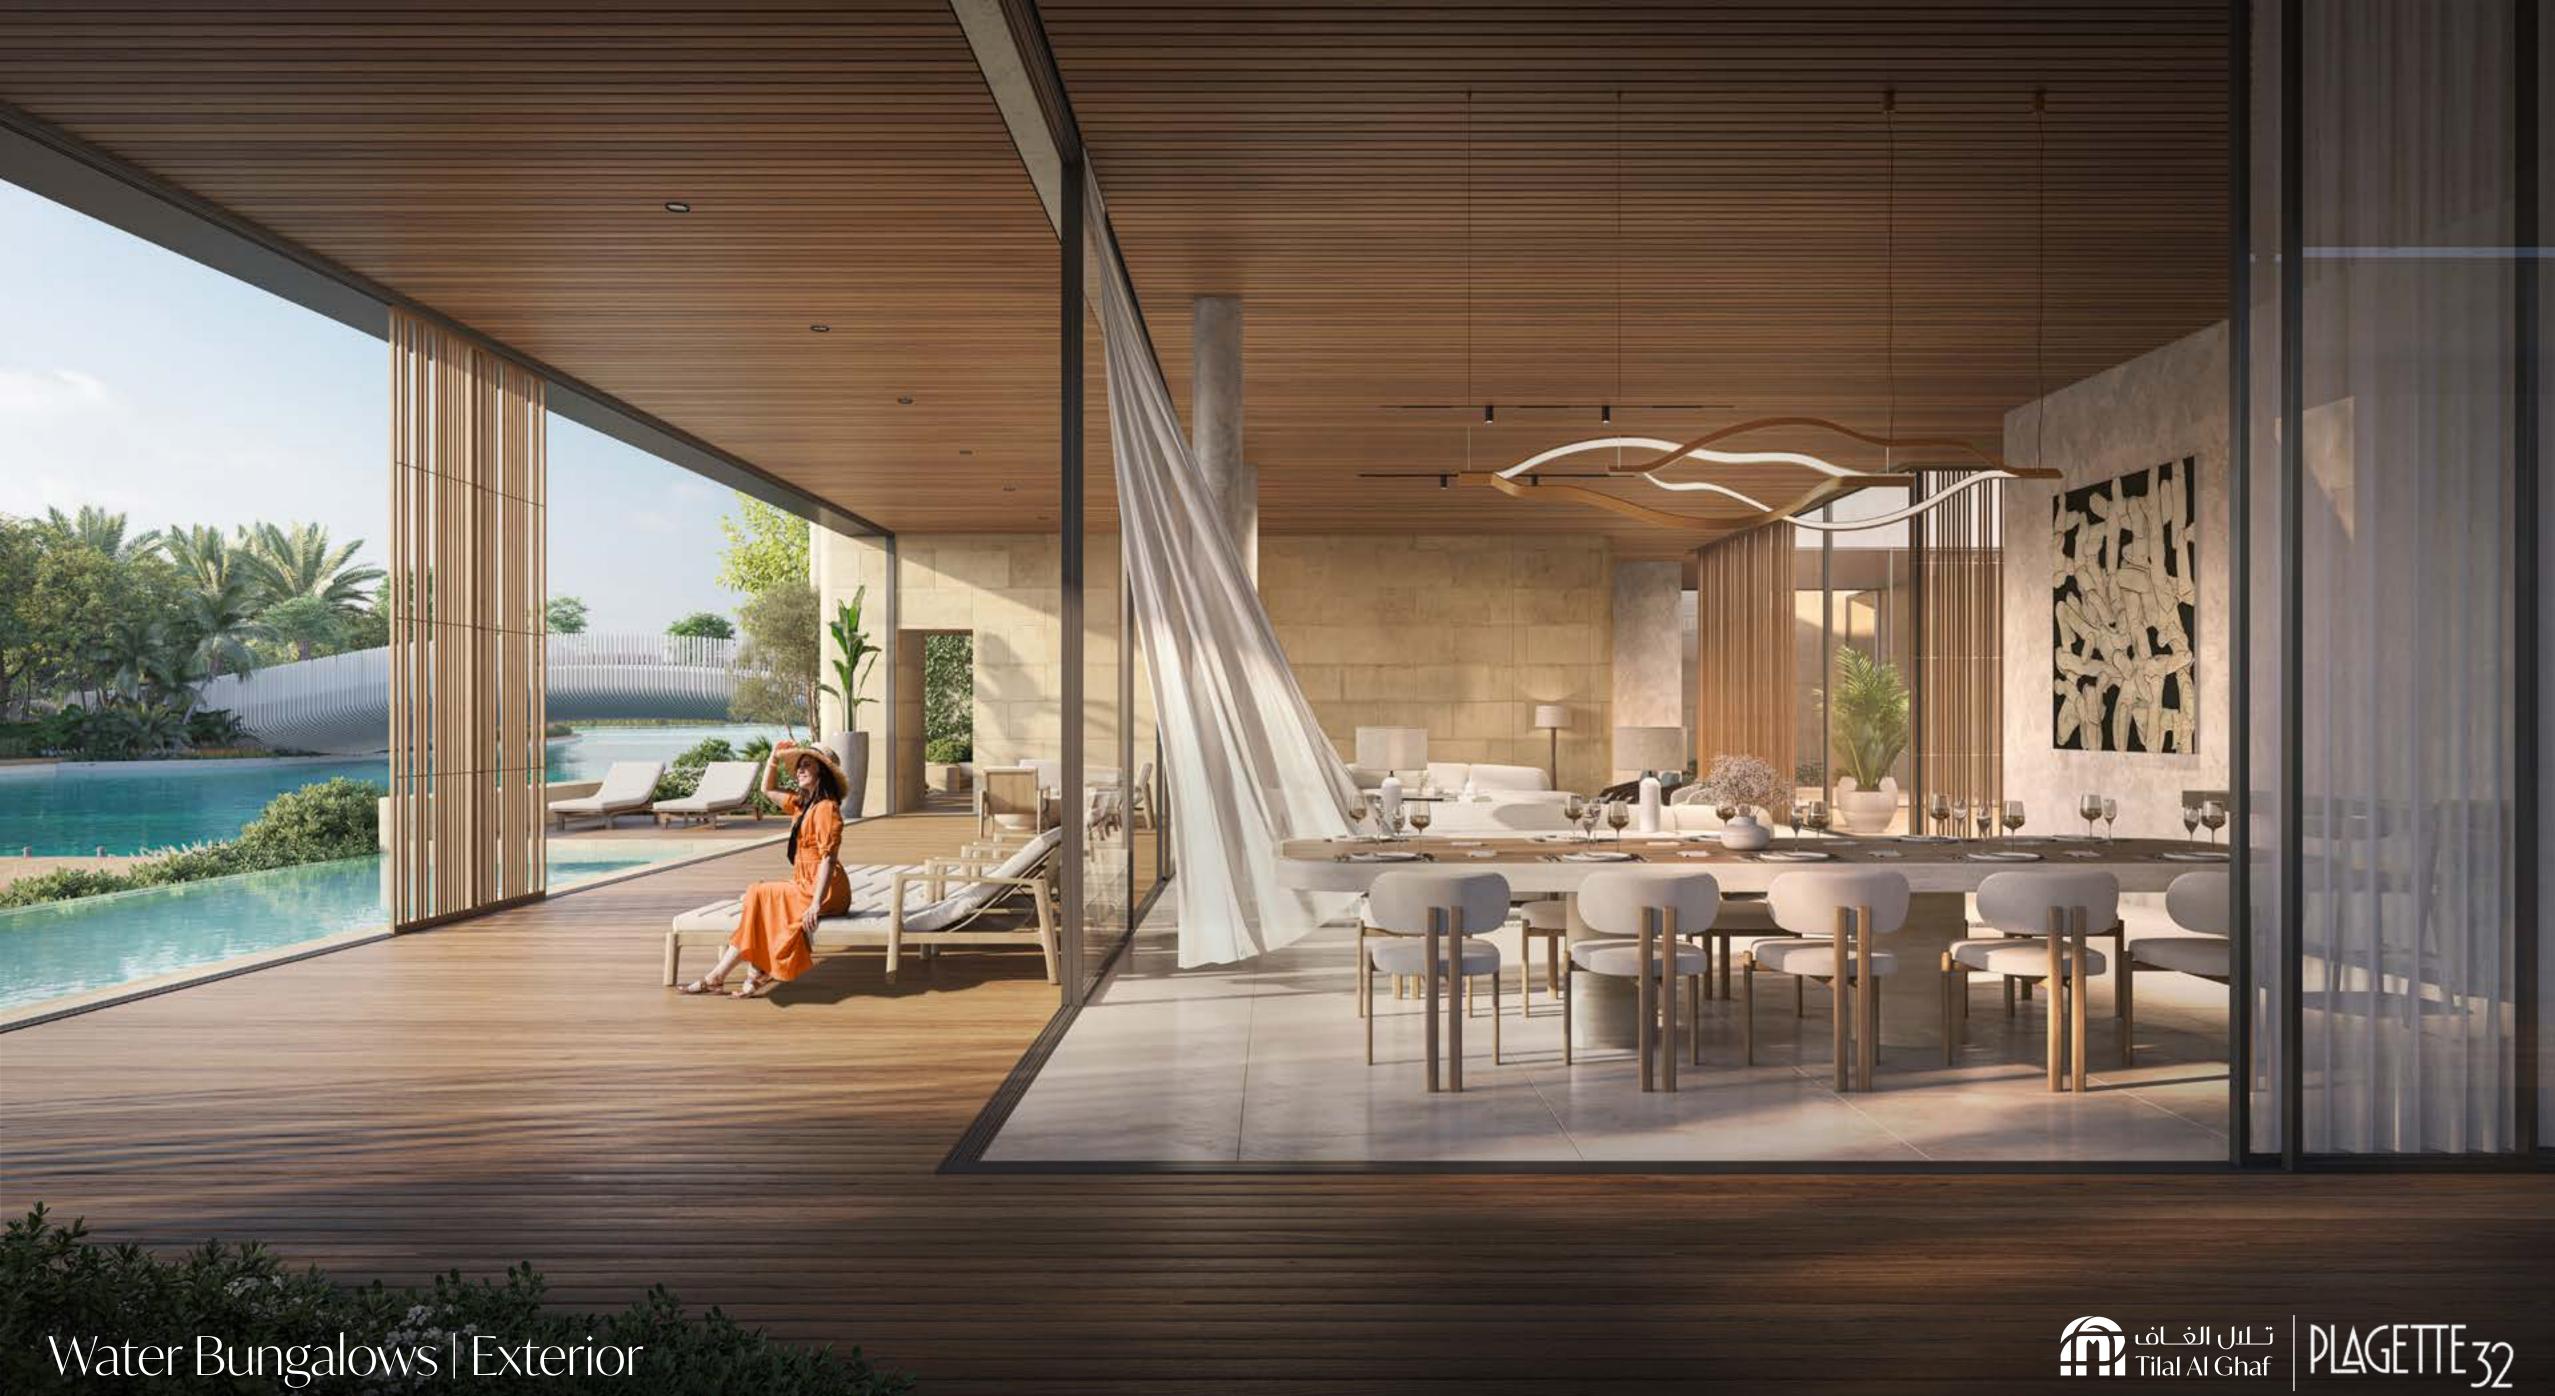

In Tilal Al Ghaf, Riviera chic has an alluring new address...

PLAGETTE

Our 4 exclusive bungalows line the edge of the serene sandy lagoon, offering direct access to its crystalline water and neighbouring beach club. A series of hammered stone walls creates a playful rhythm and an iconic design where each bungalow boasts its own private garden, outdoor patio and pool.

Purposefully grounded and blending within the natural topography, this intimate retreat is a wonderous haven for personal well-being. Its intricate designs are characterised by light and an organic palette with Zen influences gives you a sense of comfort.