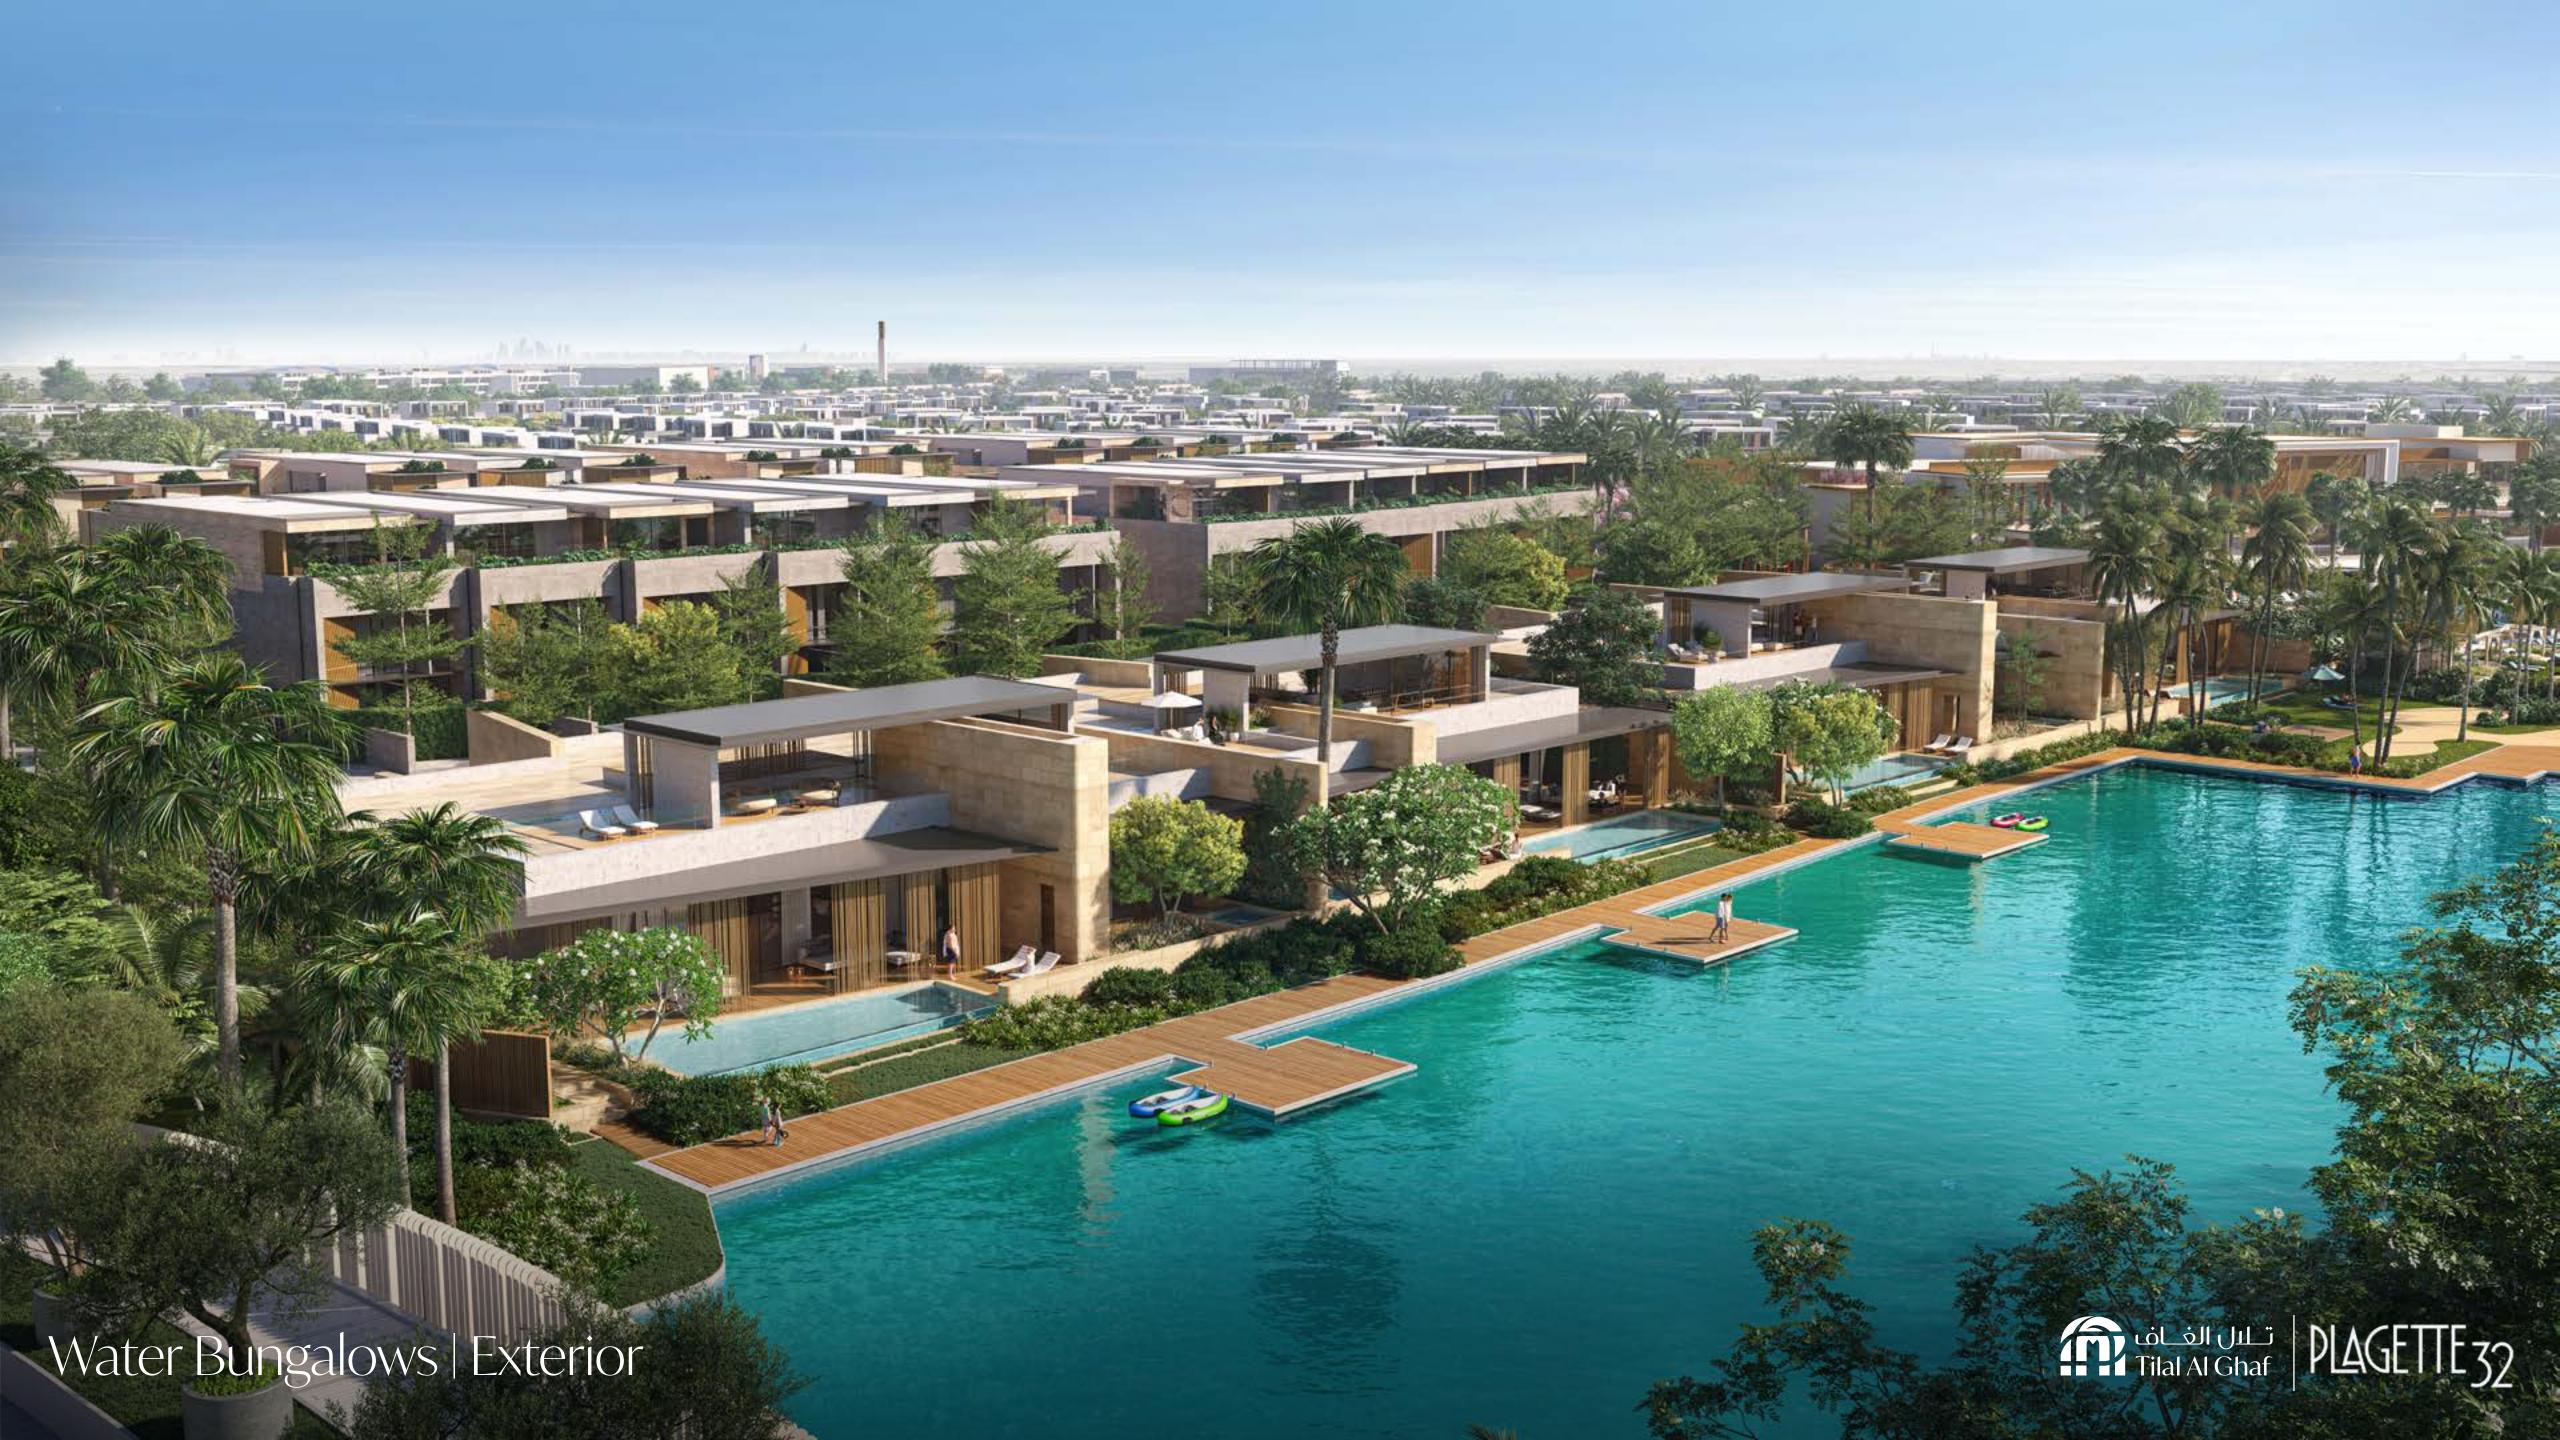

In Tilal Al Ghaf, Riviera chic has an alluring new address...

PLAGETTE

Our 4 exclusive bungalows line the edge of the serene sandy lagoon, offering direct access to its crystalline water and neighbouring beach club. A series of hammered stone walls creates a playful rhythm and an iconic design where each bungalow boasts its own private garden, outdoor patio and pool.

Purposefully grounded and blending within the natural topography, this intimate retreat is a wonderous haven for personal well-being. Its intricate designs are characterised by light and an organic palette with Zen influences gives you a sense of comfort.