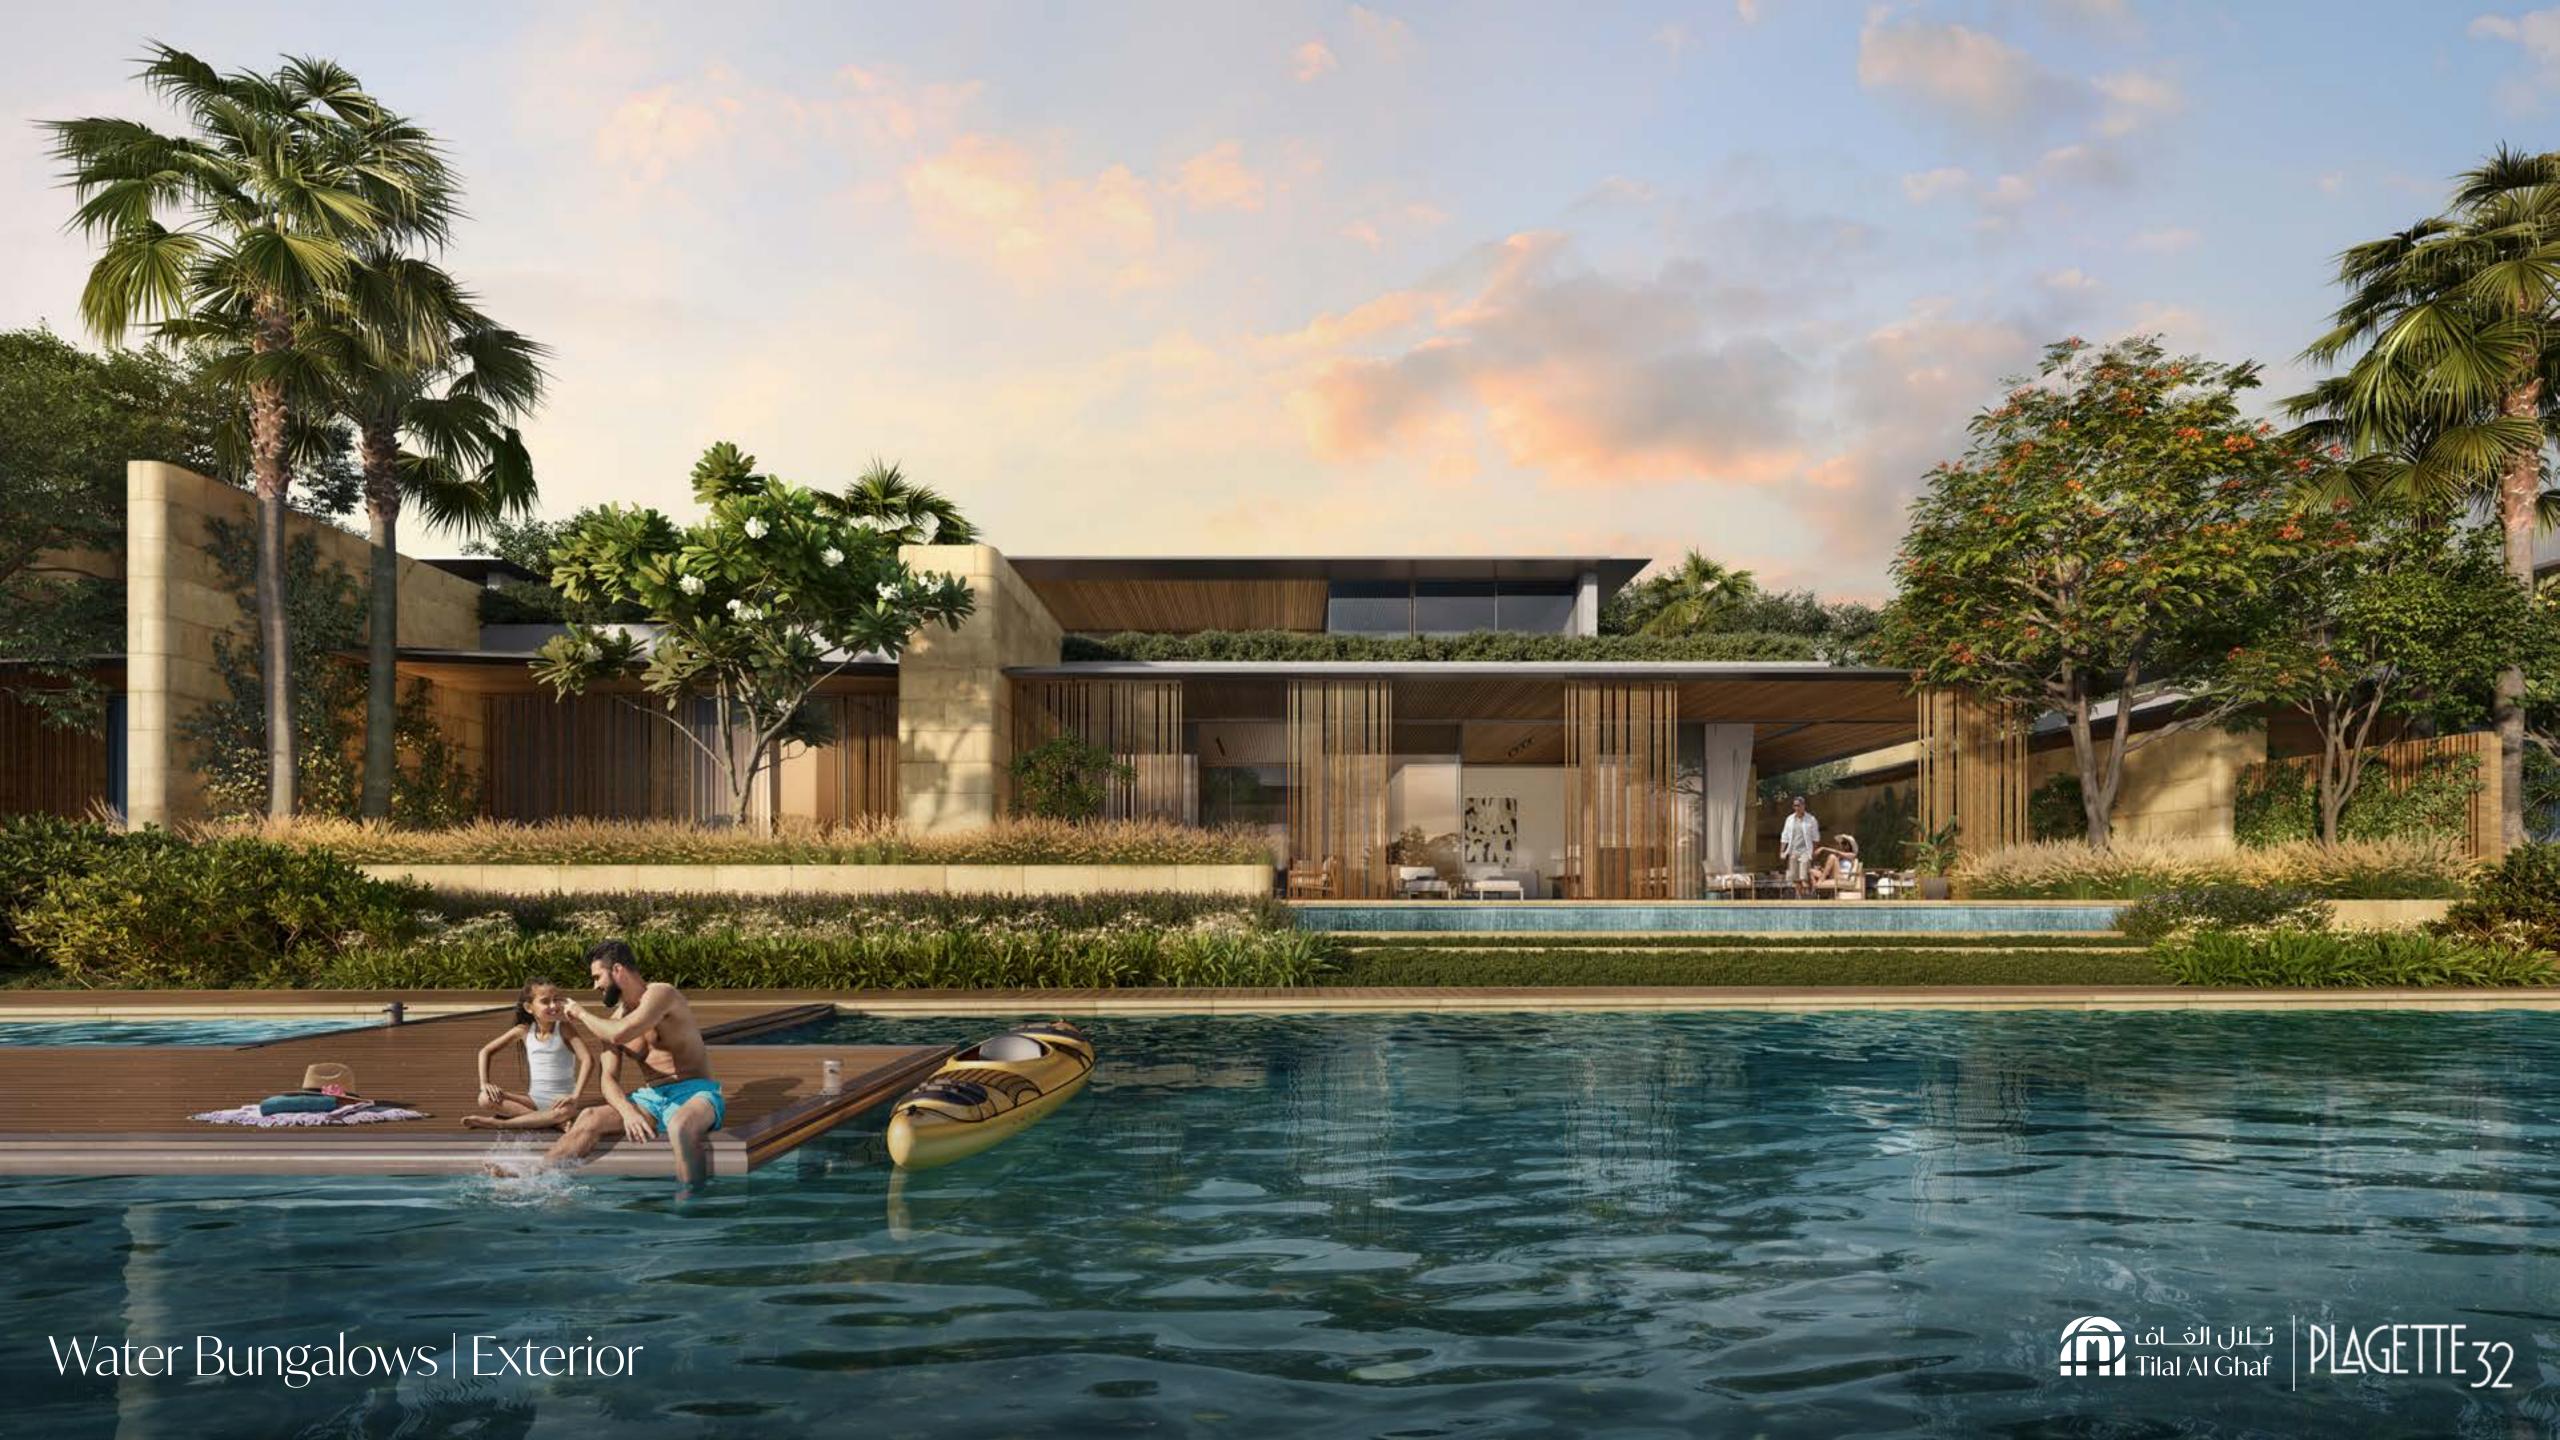

In Tilal Al Ghaf, Riviera chic has an alluring new address...

PLAGETTE

Our 4 exclusive bungalows line the edge of the serene sandy lagoon, offering direct access to its crystalline water and neighbouring beach club. A series of hammered stone walls creates a playful rhythm and an iconic design where each bungalow boasts its own private garden, outdoor patio and pool.

Purposefully grounded and blending within the natural topography, this intimate retreat is a wonderous haven for personal well-being. Its intricate designs are characterised by light and an organic palette with Zen influences gives you a sense of comfort.