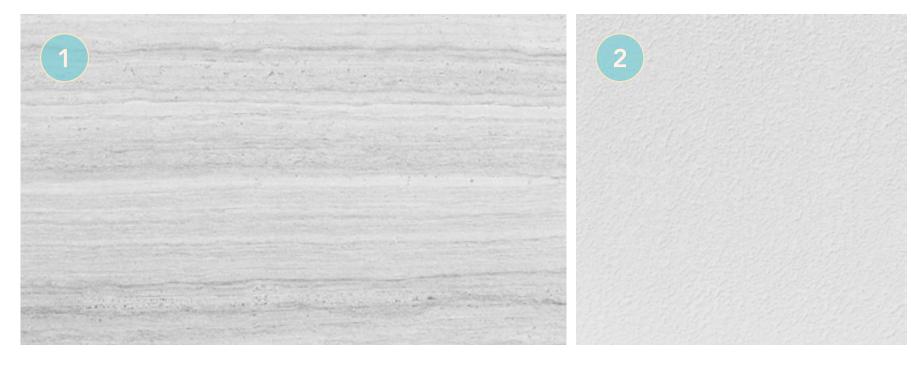

تال الغاف PLAGETTE 32

- 1. Natural stone cladding
- 2. Scraped finish render paint
- 3. Metal accents
- 4. Composite decking
- 5. Louvers

- 1. General paint
- 2. General flooring (A,B,C)
- 3. General veneer
- 4. Kitchen stone