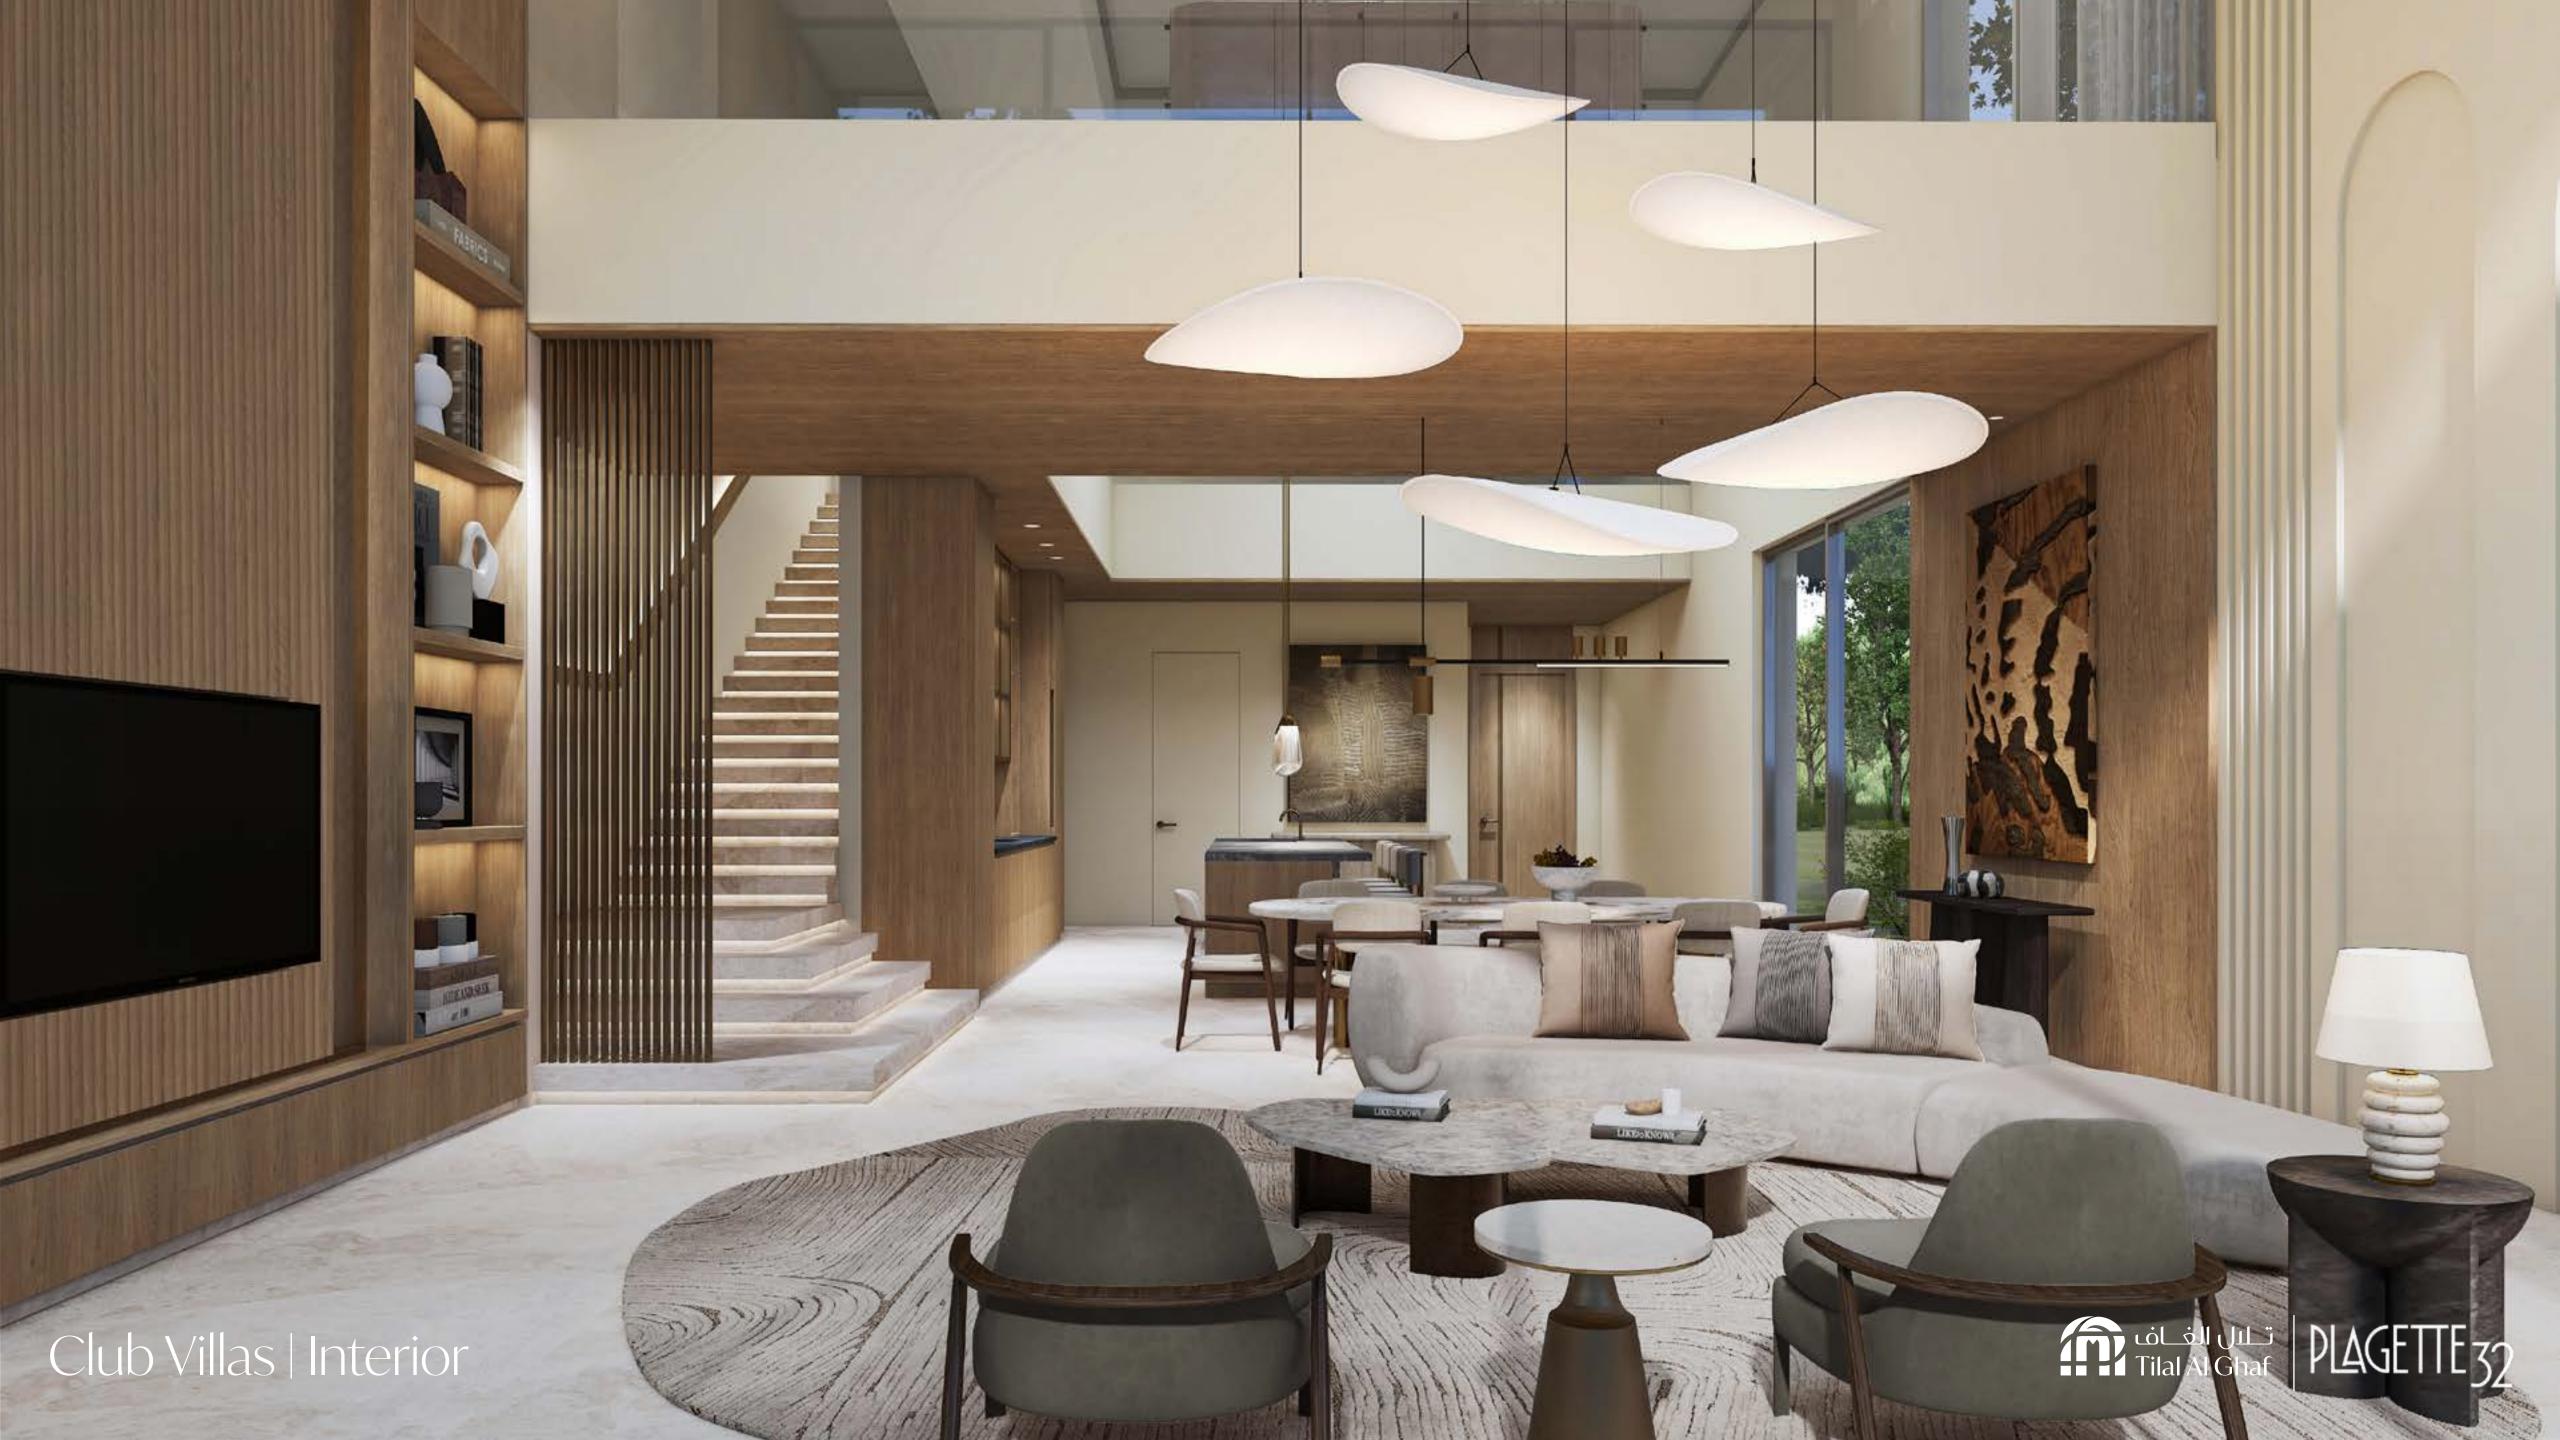

تال الغاف PLAGETTE 32

- 1. Natural stone cladding
- 2. Scraped finish render paint
- 3. Metal accents
- 4. Composite decking
- 5. Louvers

- 1. General paint
- 2. General flooring (A,B,C)
- 3. General veneer
- 4. Kitchen stone

- 5. Bedroom parquet flooring
- 6. Master bathroom vanity
- 7. Accent metal
- 8. Accent fluted glass

CLUB VILLAS

KEY PLAN