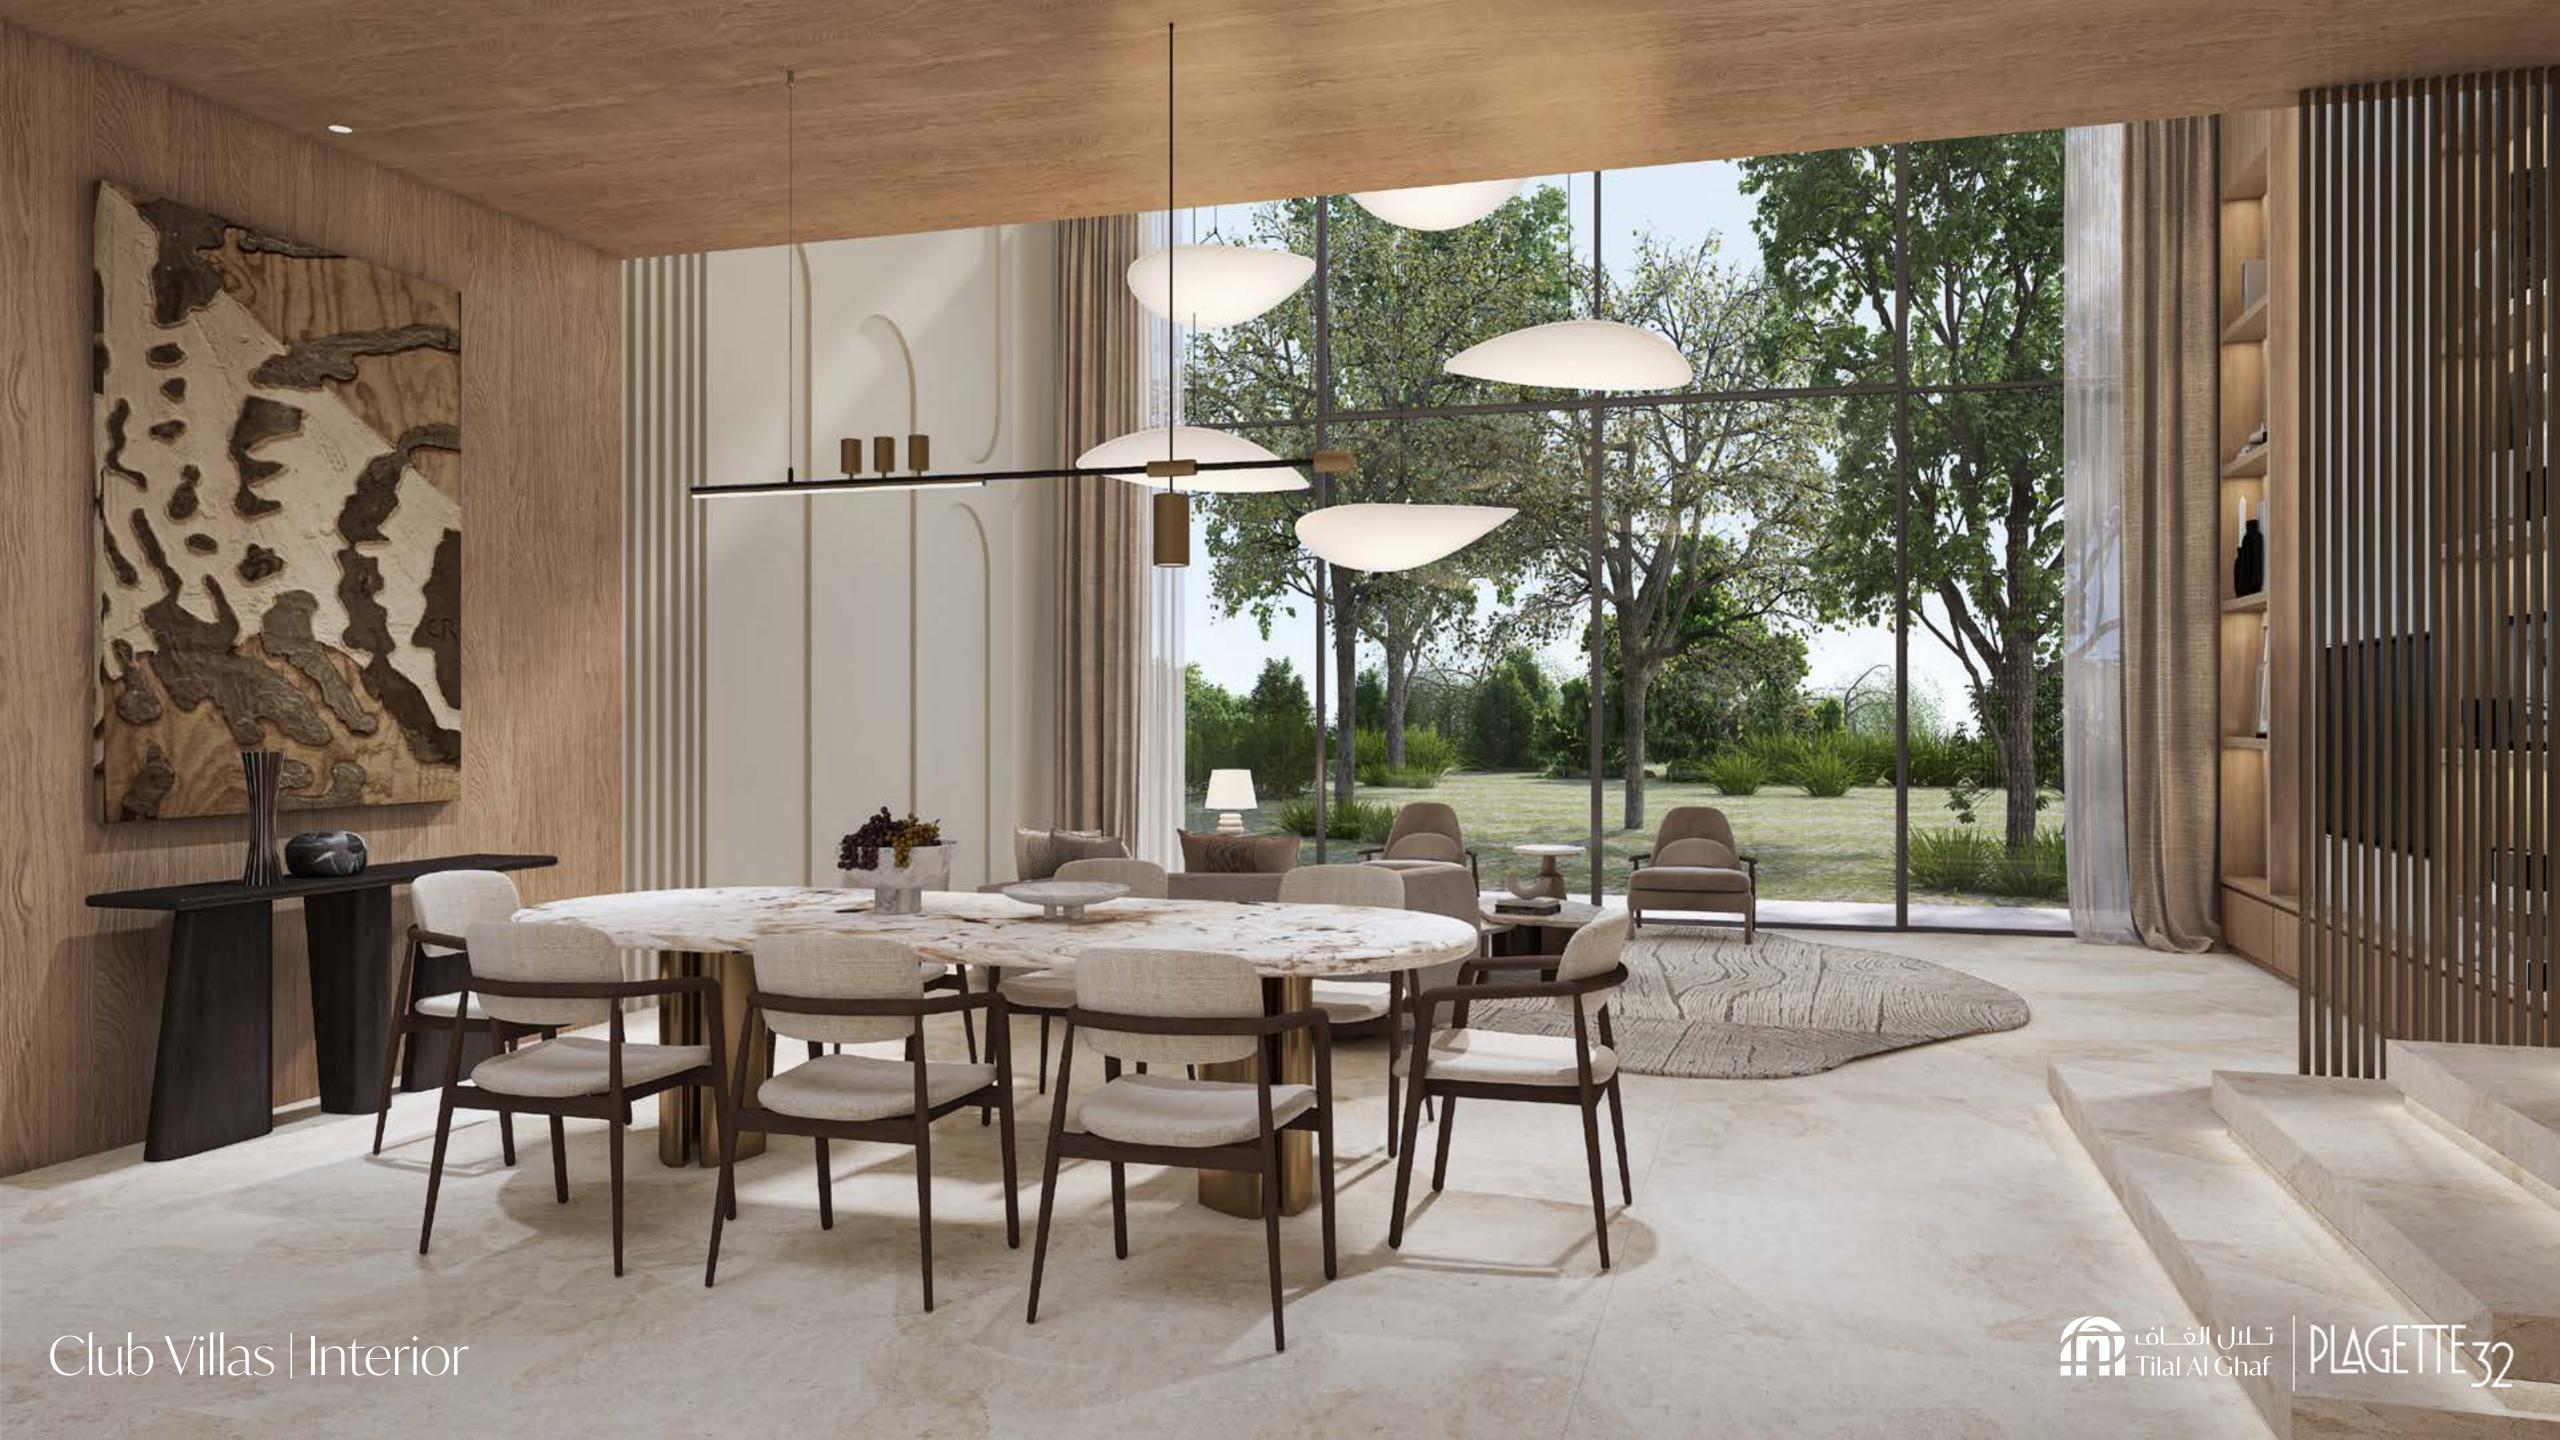

تال الغاف PLAGETTE 32

- 1. Natural stone cladding
- 2. Scraped finish render paint
- 3. Metal accents
- 4. Composite decking
- 5. Louvers

- 1. General paint
- 2. General flooring (A,B,C)
- 3. General veneer
- 4. Kitchen stone

- 5. Bedroom parquet flooring
- 6. Master bathroom vanity
- 7. Accent metal
- 8. Accent fluted glass

CLUB VILLAS

KEY PLAN