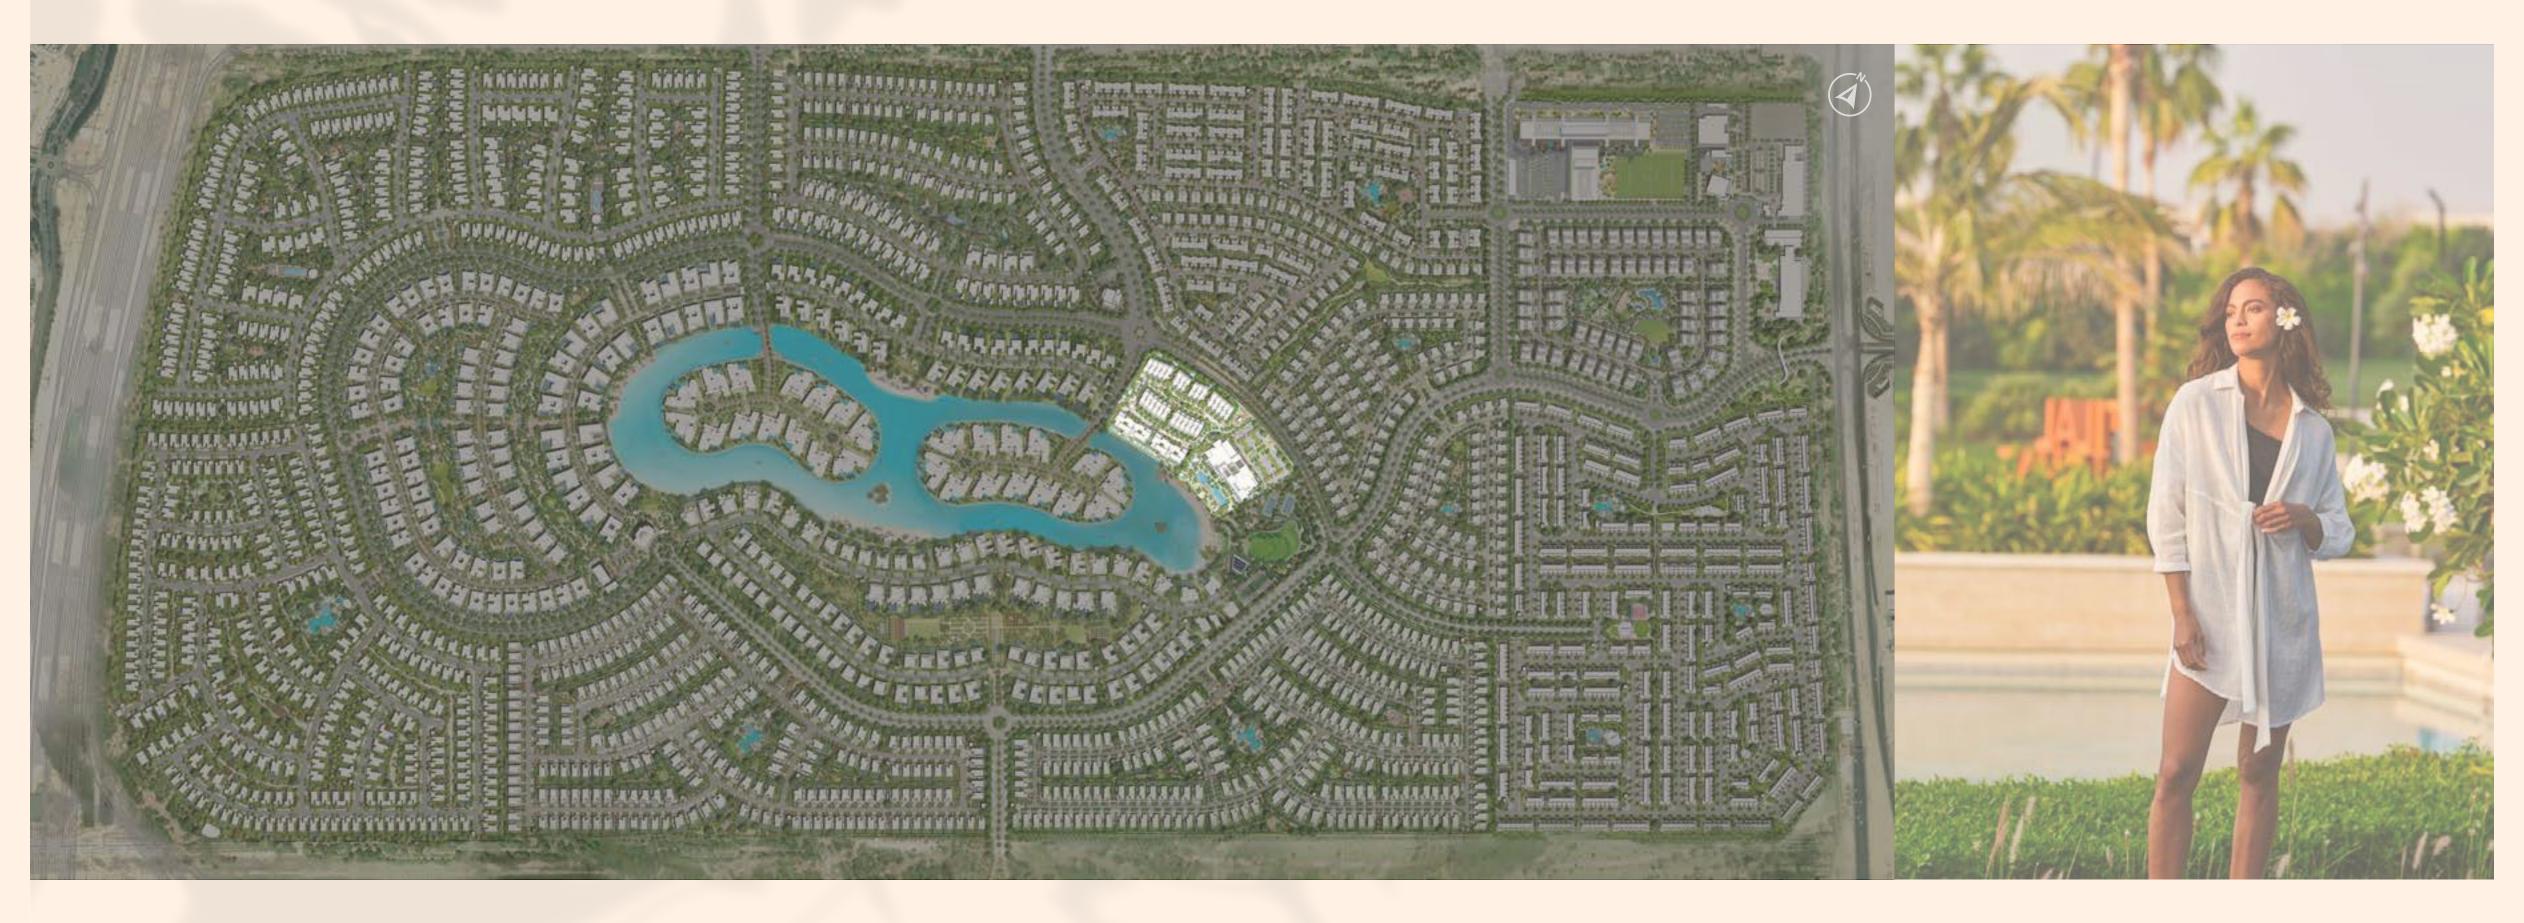

25 MINS

15 MINS

10 MINS
CITY CENTRE ME'AISEM

15 MINS KEMPINSKI HOTEL

25 MINS
DOWNTOWN DUBAI

Tilal Al Ghaf is an exceptional community centred around a stunning lagoon bordered by white sandy beaches. The community features nearly 500,000 square metres of parks, green open spaces and treescapes, with walkable neighbourhoods interconnected by 18 kilometres of walking trails, and 11 kilometres of cycling and jogging tracks, all set in lush landscaping.

### TILAL AL GHAF MASTERPLAN

3M+
SQM TOTAL SITE AREA

15K+

RESIDENTS

11KM+

CYCLING TRAILS

3.5K+

25+

MAJID AL FUTTAIM SIGNATURE RETAIL

BEACH CLUB

18KM

LANDSCAPED
PEDESTRIAN
WALKWAYS

100K

SQM RECREATIONAL LAGOON & WHITE SANDY BEACHES 1

ROYAL GRAMMAR SCHOOL GUILFORD DUBAI **COMMUNITY HUB** 

#### KEY PLAN

- 1 WATER BUNGALOWS
- 2 CLUB VILLAS

RECREATIONAL POOL

FAMILY POOL

KIDS' POOL

POOL BAR

PRIVATE BEACH

BEACH BAR