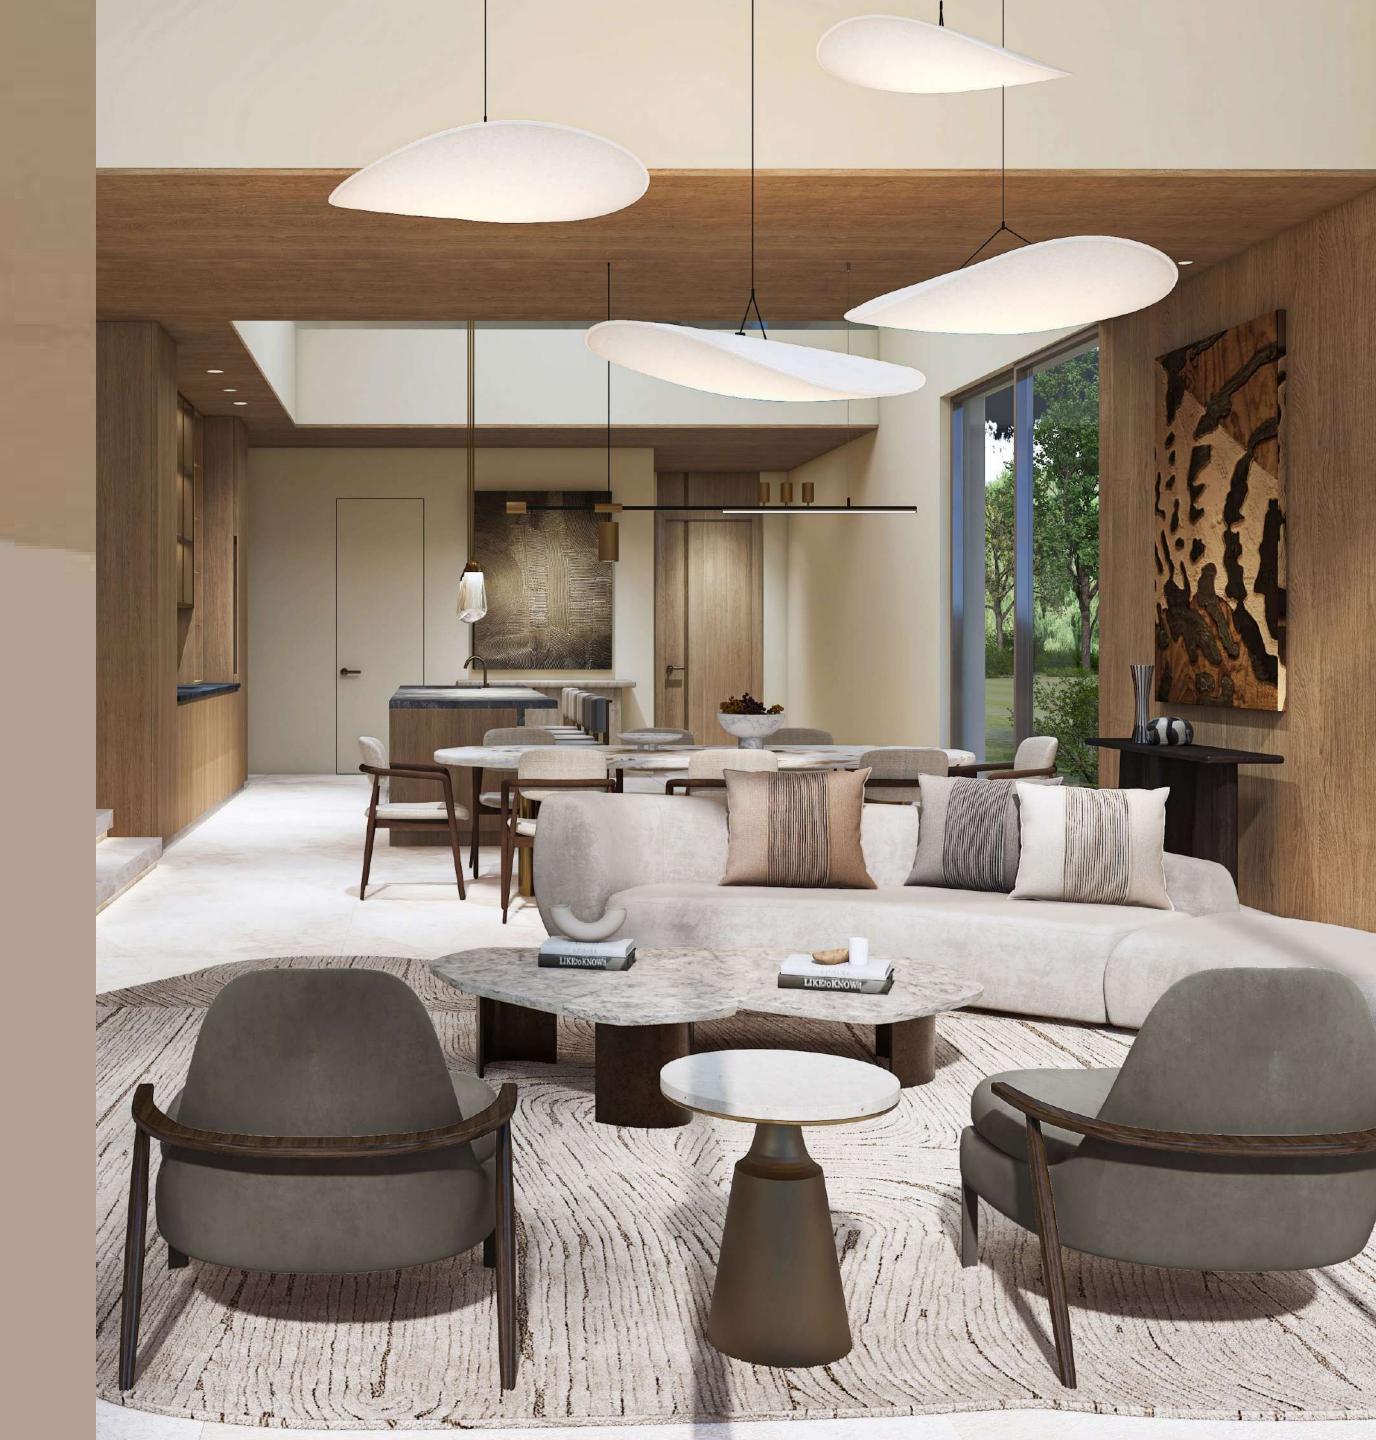

To bring amara to life, Begrman Design House used a light and organic design palette, carved with rich layers of Zen.

Utilizing signature materials and expert craftsmanship, designers crafted a truly calm and mesmeric space.

#### INTERIOR MATERIALS

- 1. General Paint
- 2. General Flooring (A,B,C)
- 3. Joinery Finish
- 4. Kitchen Counter

- 5. Bedroom Parquet Flooring
- 6. Master Bathroom Vanity
- 7. Accent Metal
- 8. Accent Fluted Glass