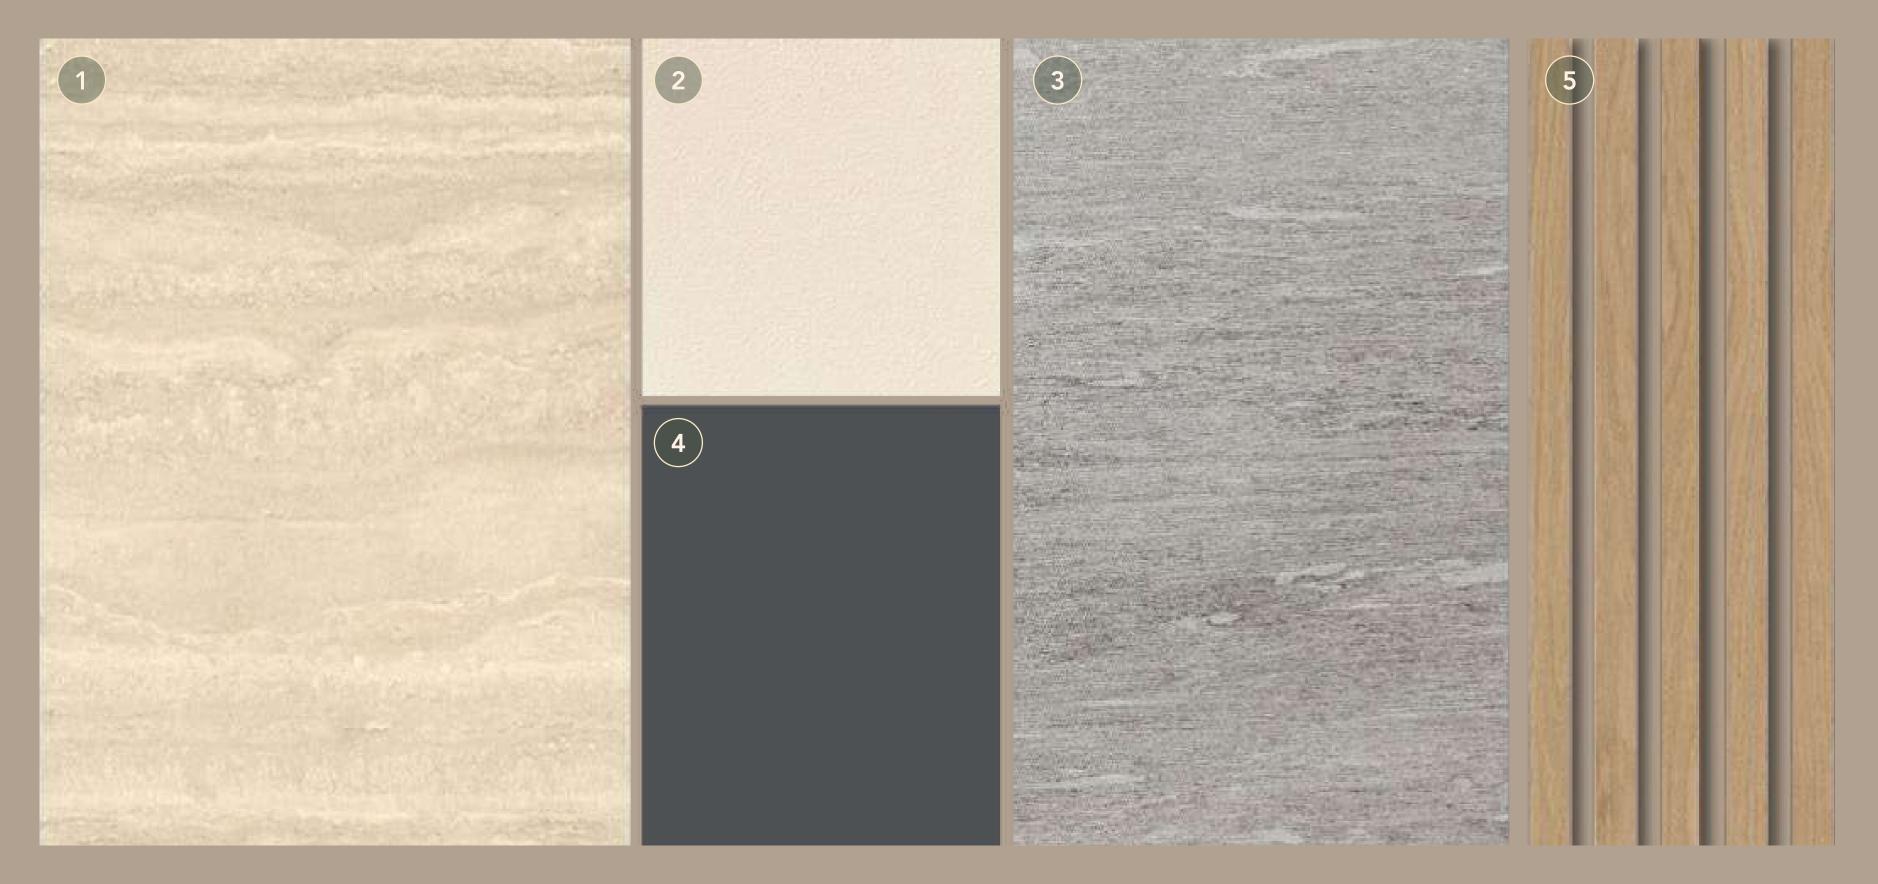

#### EXTERIOR MATERIALS

- 1. Beige Exterior Cladding
- 2. Beige Exterior Render Paint
- 3. Grey Exterior Cladding
- 4. Metal Accents
- 5. Louvers