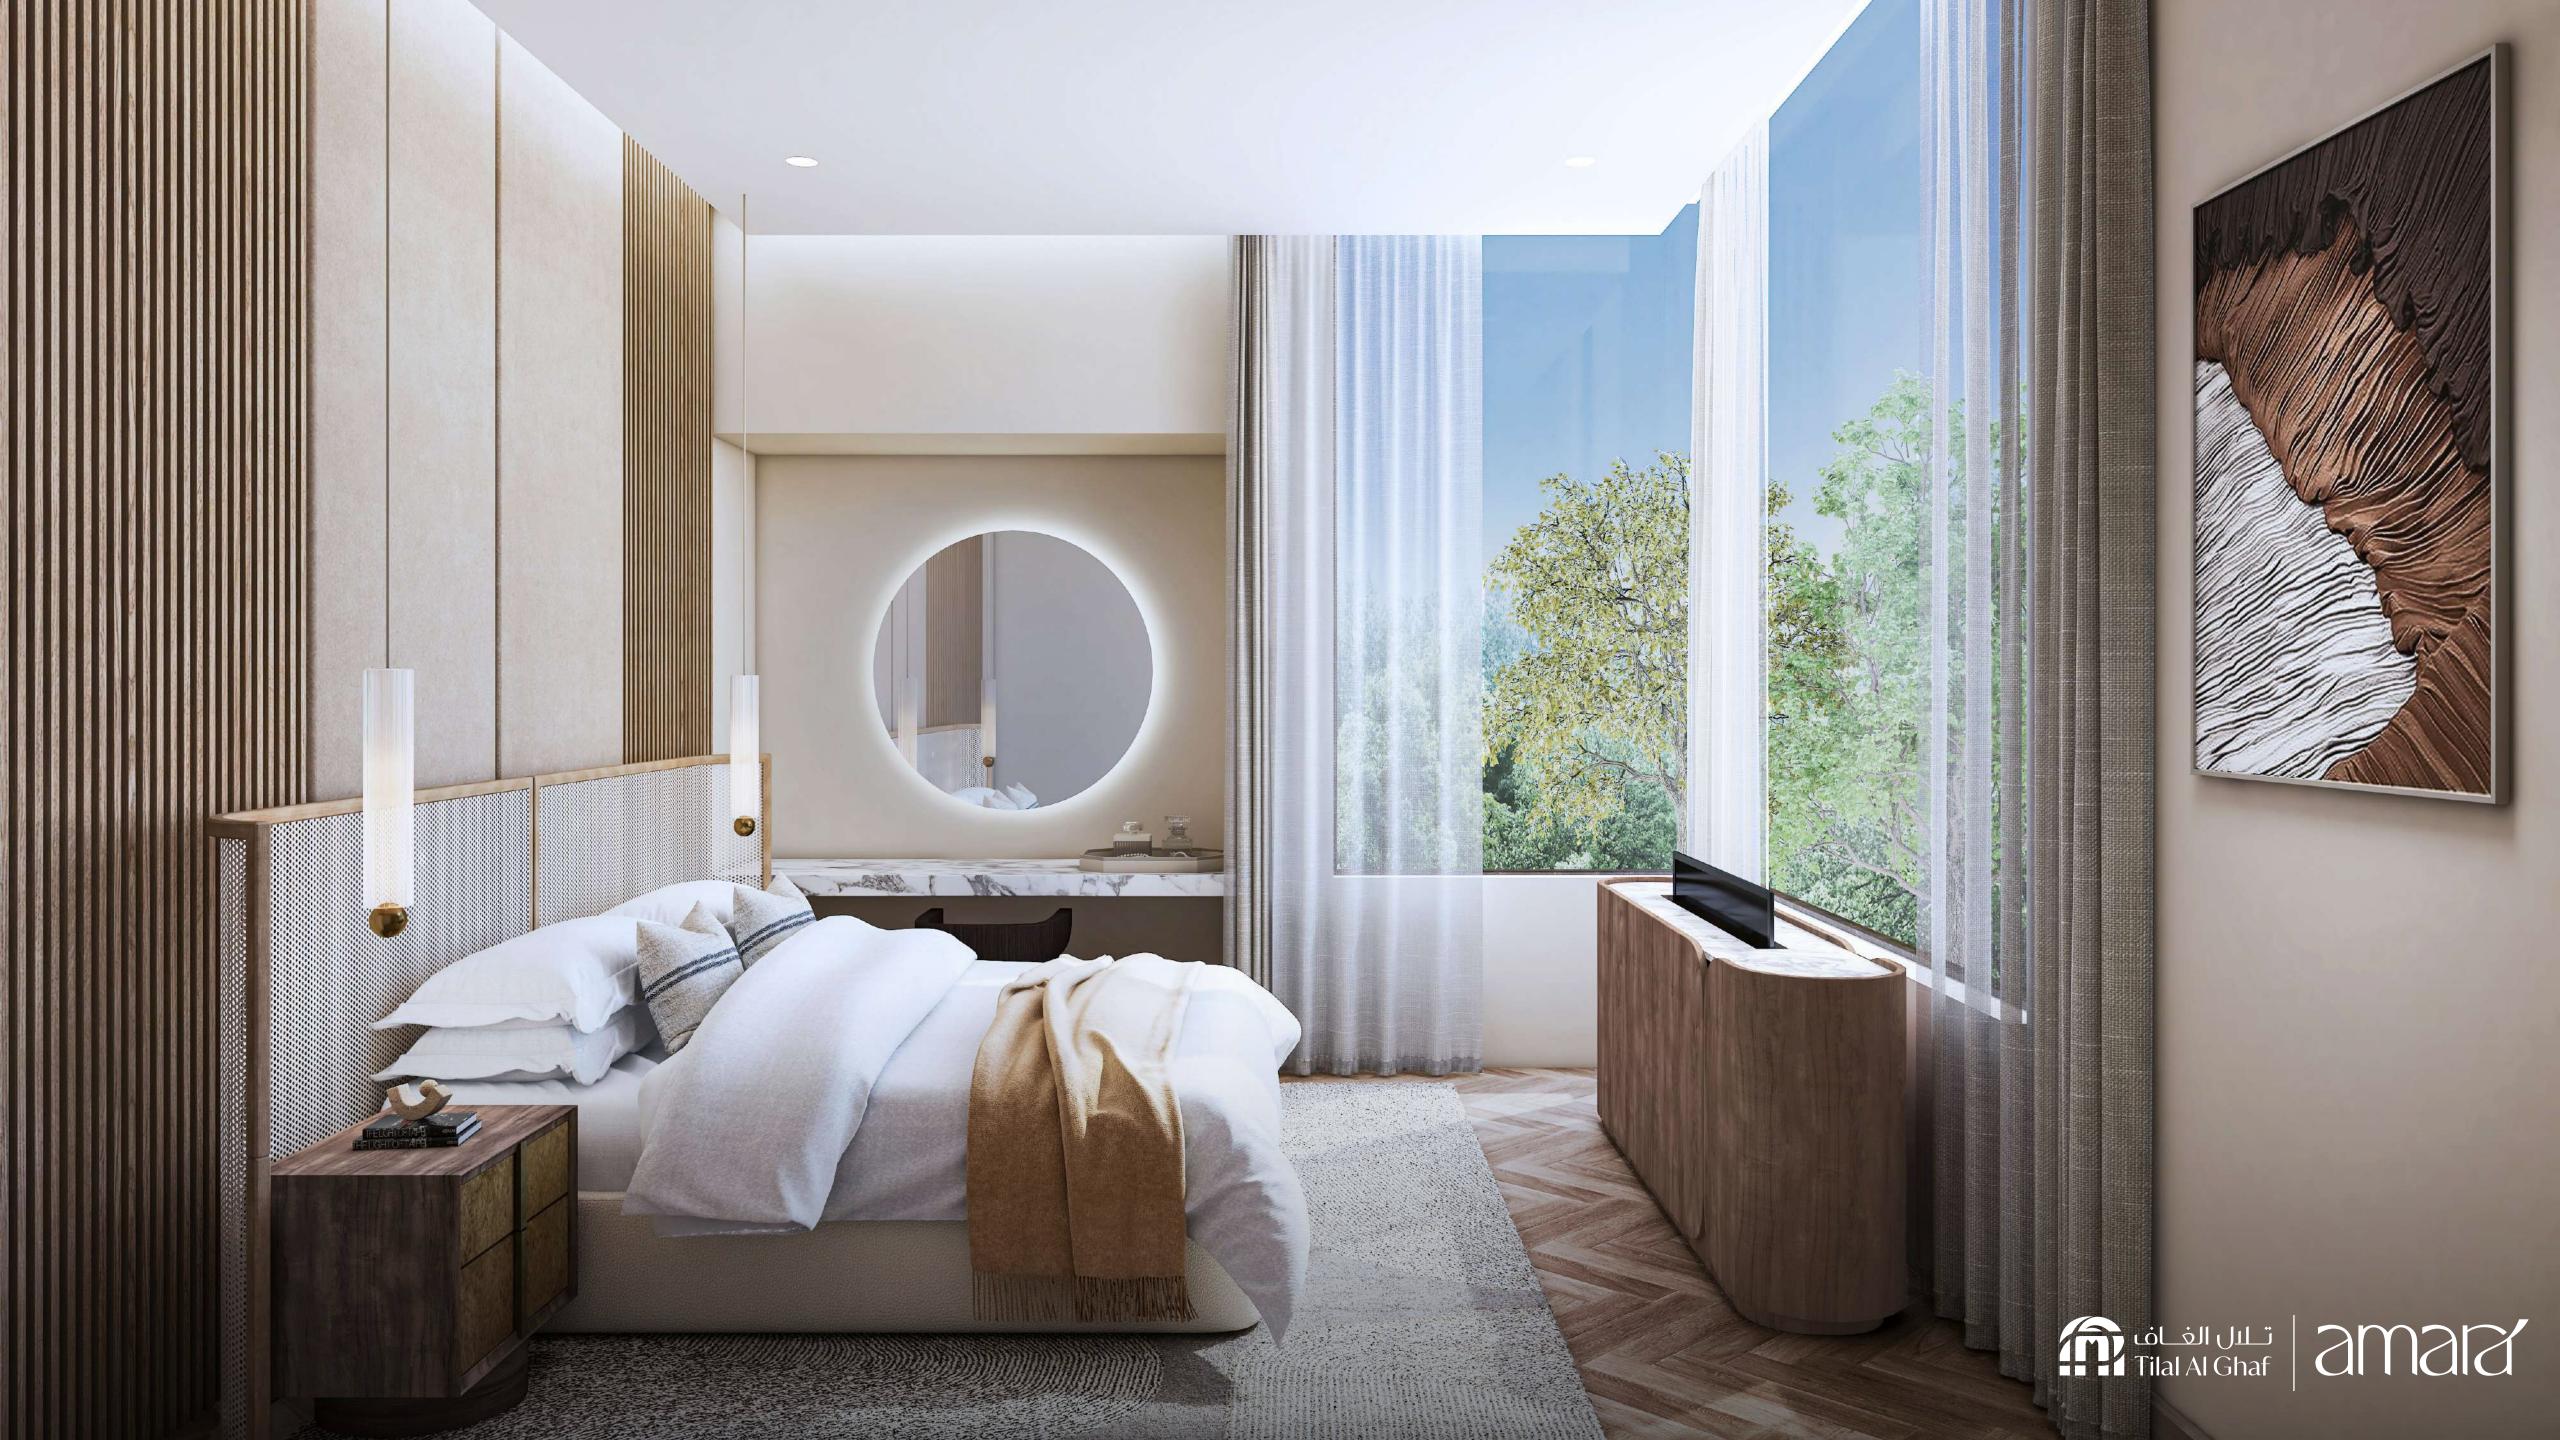

To bring amara to life, Begrman Design House used a light and organic design palette, carved with rich layers of Zen.

Utilizing signature materials and expert craftsmanship, designers crafted a truly calm and mesmeric space.

#### INTERIOR MATERIALS

- 1. General Paint
- 2. General Flooring (A,B,C)
- 3. Joinery Finish
- 4. Kitchen Counter

- 5. Bedroom Parquet Flooring
- 6. Master Bathroom Vanity
- 7. Accent Metal
- 8. Accent Fluted Glass