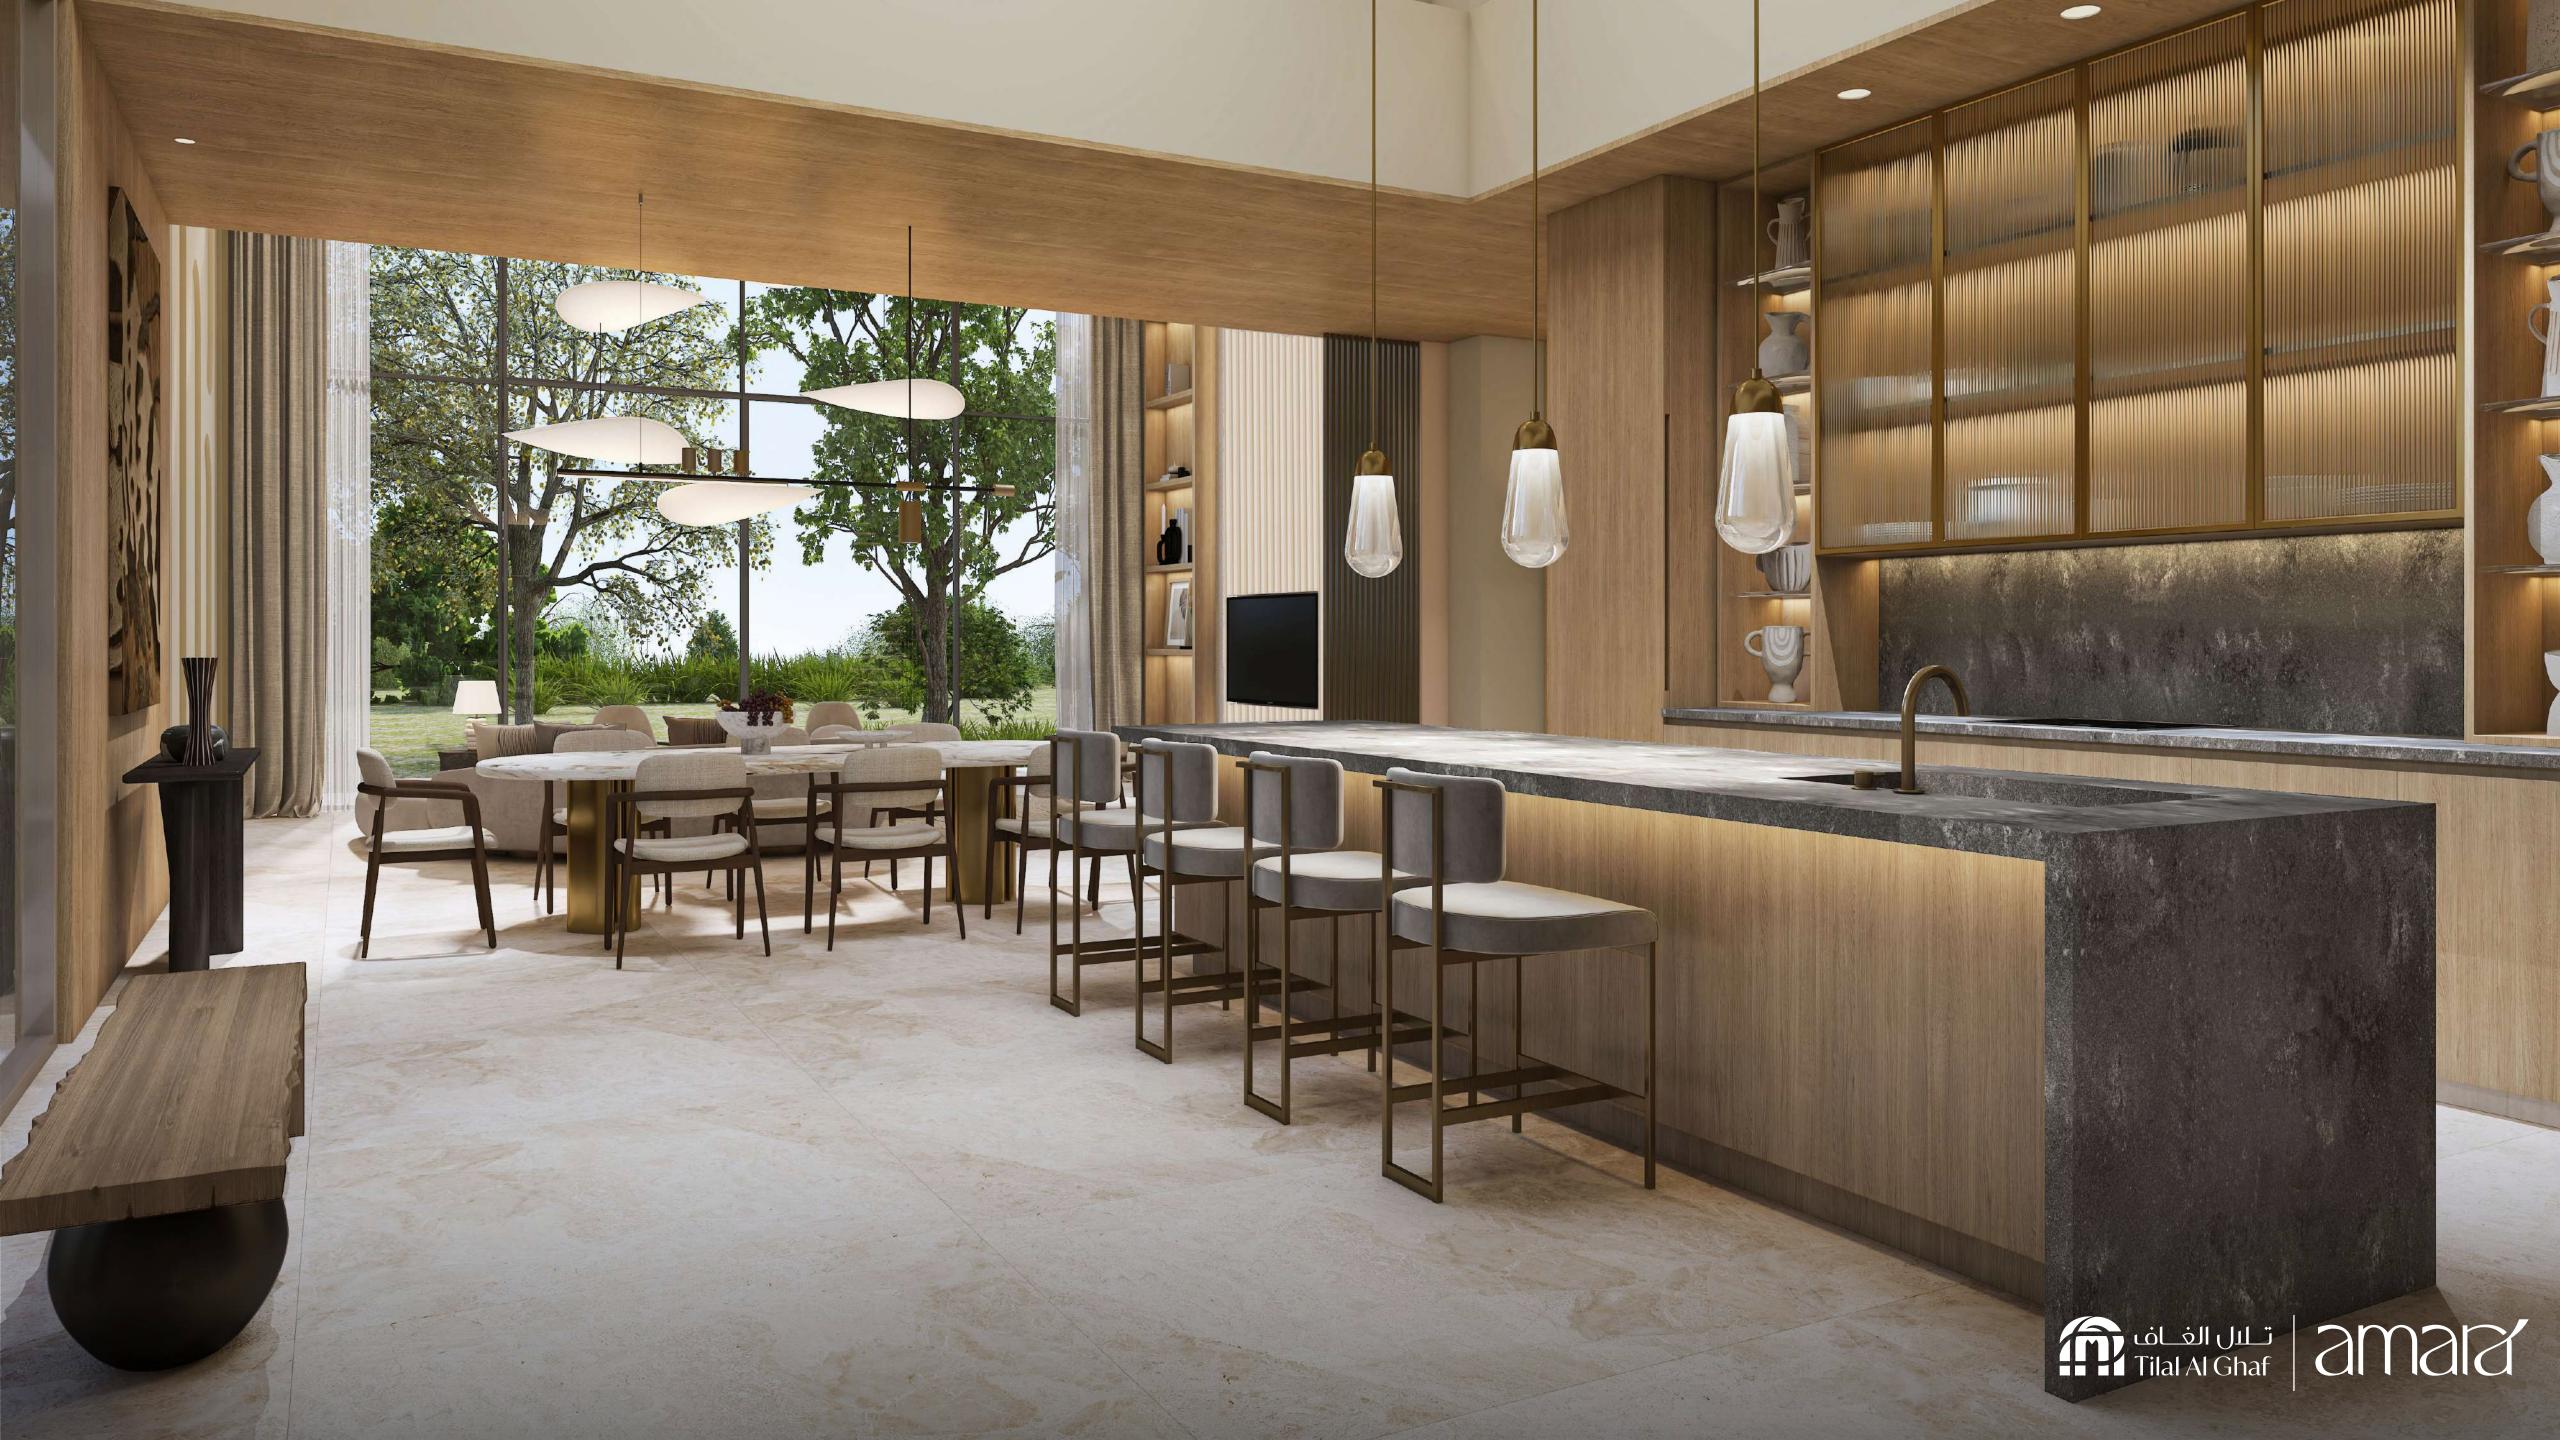

To bring amara to life, Begrman Design House used a light and organic design palette, carved with rich layers of Zen.

Utilizing signature materials and expert craftsmanship, designers crafted a truly calm and mesmeric space.

With all the bliss and comfort you could ever dream of, this is the hillside way of life.

The twin villas showcase an interplay between pairs of adjoining volumes, recessing one-third of each twin villa to create a space for the entrance. The exterior architecture and design in turn create a dynamic street façade. Platonic volumes interlocking, reinforced with the simple elegance of the subtly textured and patterned finishes.

Semi-outdoor areas introduce greenery into the living quarters, facing the community park on one side and the public realm on the other – beautifully framing the scenic landscape.