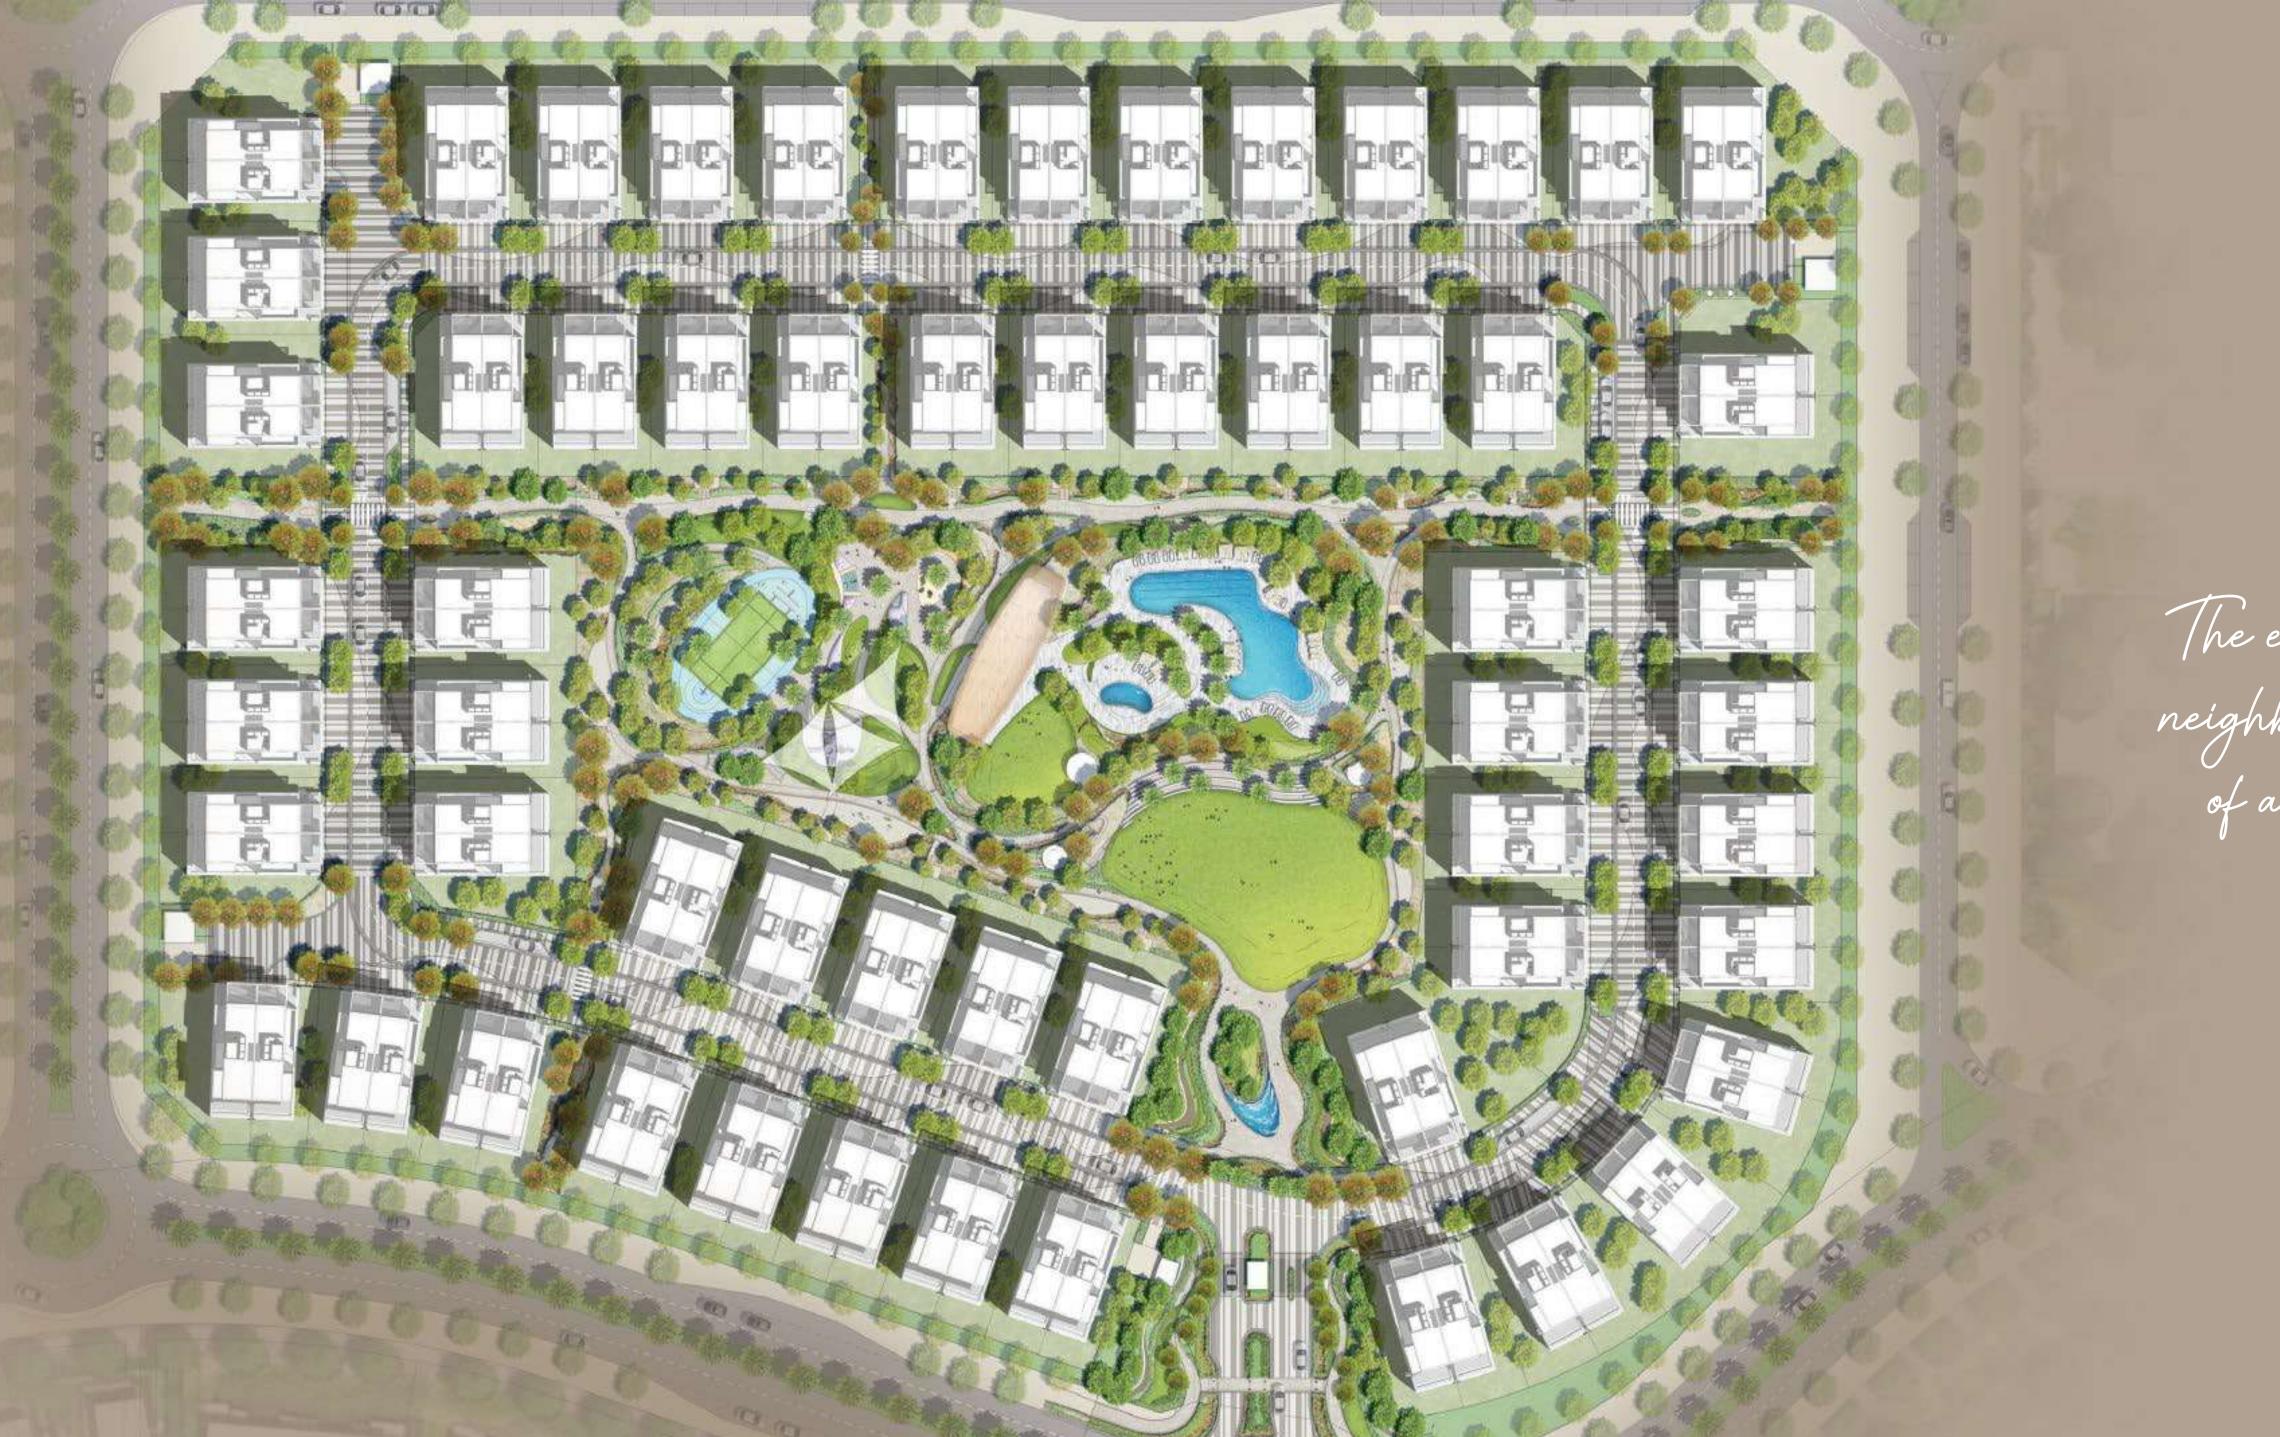

### is a premium living community

centred around a stunning lagoon bordered by white sandy beaches. The community features nearly 500,000 square metres of parks, green open spaces and treescapes, with walkable neighbourhoods interconnected by 18 kilometres of walking trails, and 11 kilometres of cycling and jogging tracks, all set in lush landscaping.

## The wondrous community of Tilal Al Ghaf

3M+

SQM TOTAL SITE AREA

15K+ RESIDENTS 11KM+

3.5K+ HOMES

25+ SIGNATURE RETAIL

18KM LANDSCAPED PEDESTRIAN 100K

SQM RECREATIONAL LAGOON & WHITE SANDY

The evergeen neighbourhood of amara