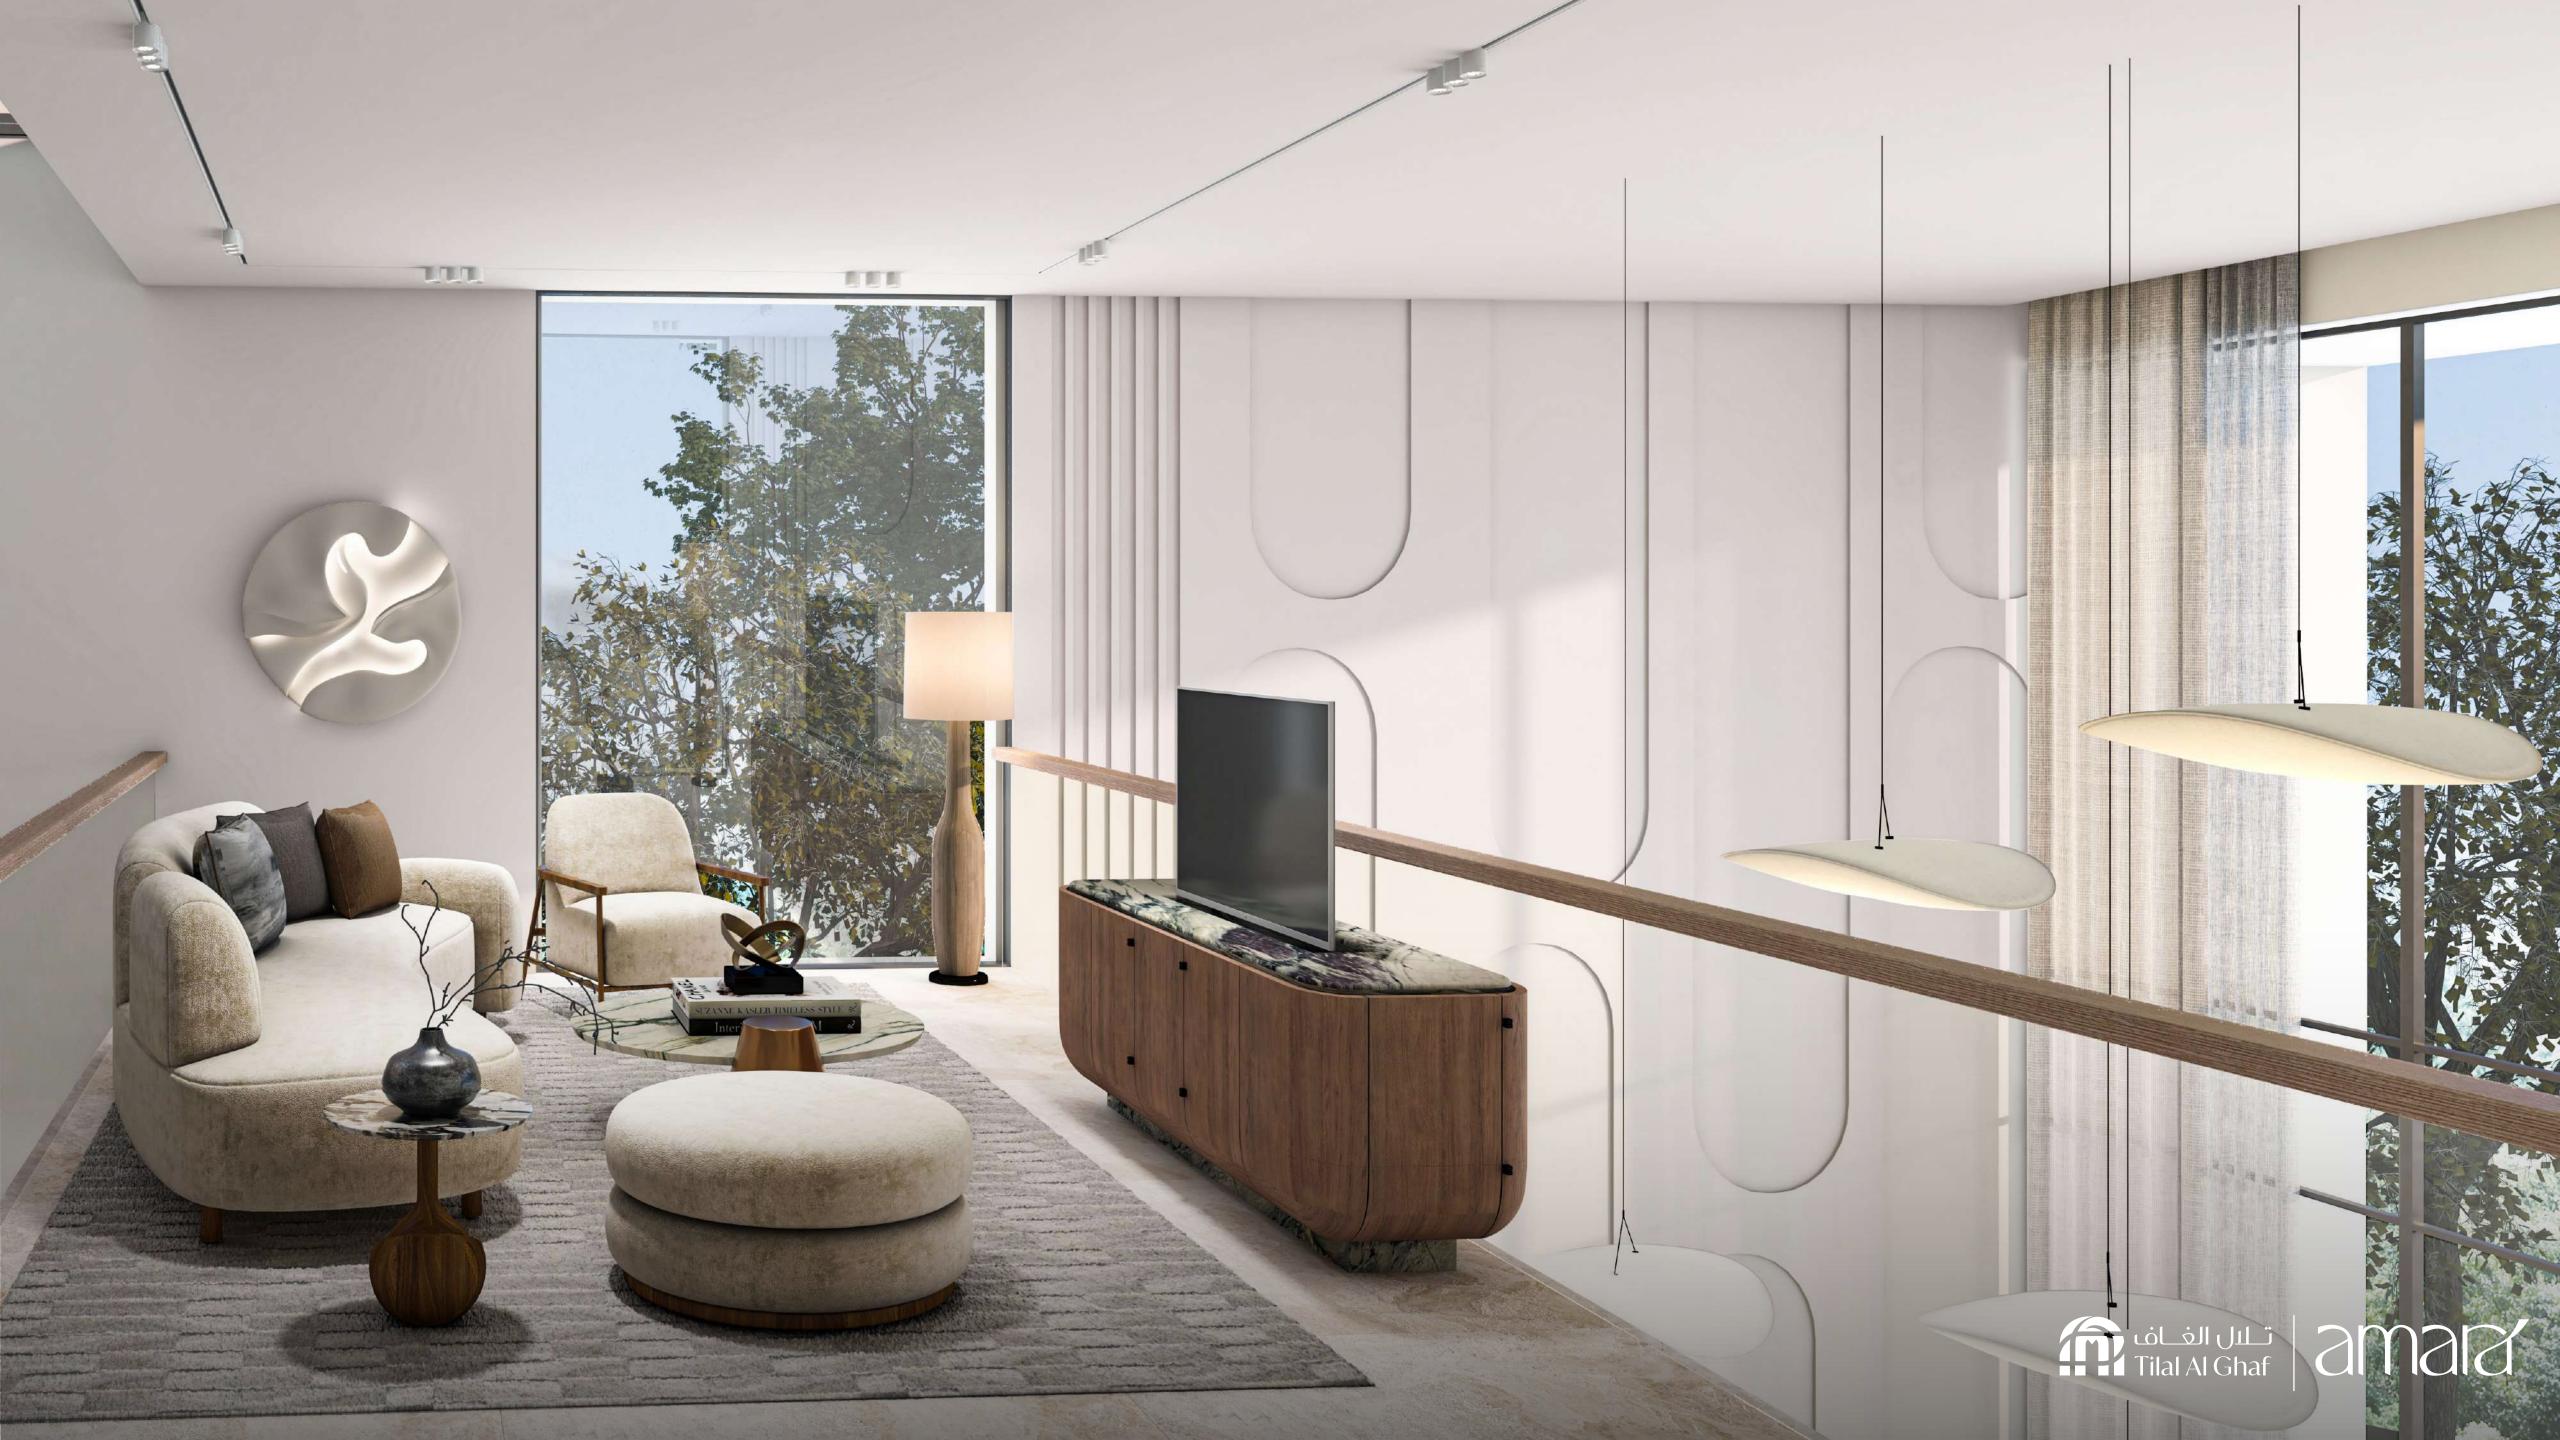

To bring amara to life, Begrman Design House used a light and organic design palette, carved with rich layers of Zen.

Utilizing signature materials and expert craftsmanship, designers crafted a truly calm and mesmeric space.

With all the bliss and comfort you could ever dream of, this is the hillside way of life.

The twin villas showcase an interplay between pairs of adjoining volumes, recessing one-third of each twin villa to create a space for the entrance. The exterior architecture and design in turn create a dynamic street façade. Platonic volumes interlocking, reinforced with the simple elegance of the subtly textured and patterned finishes.