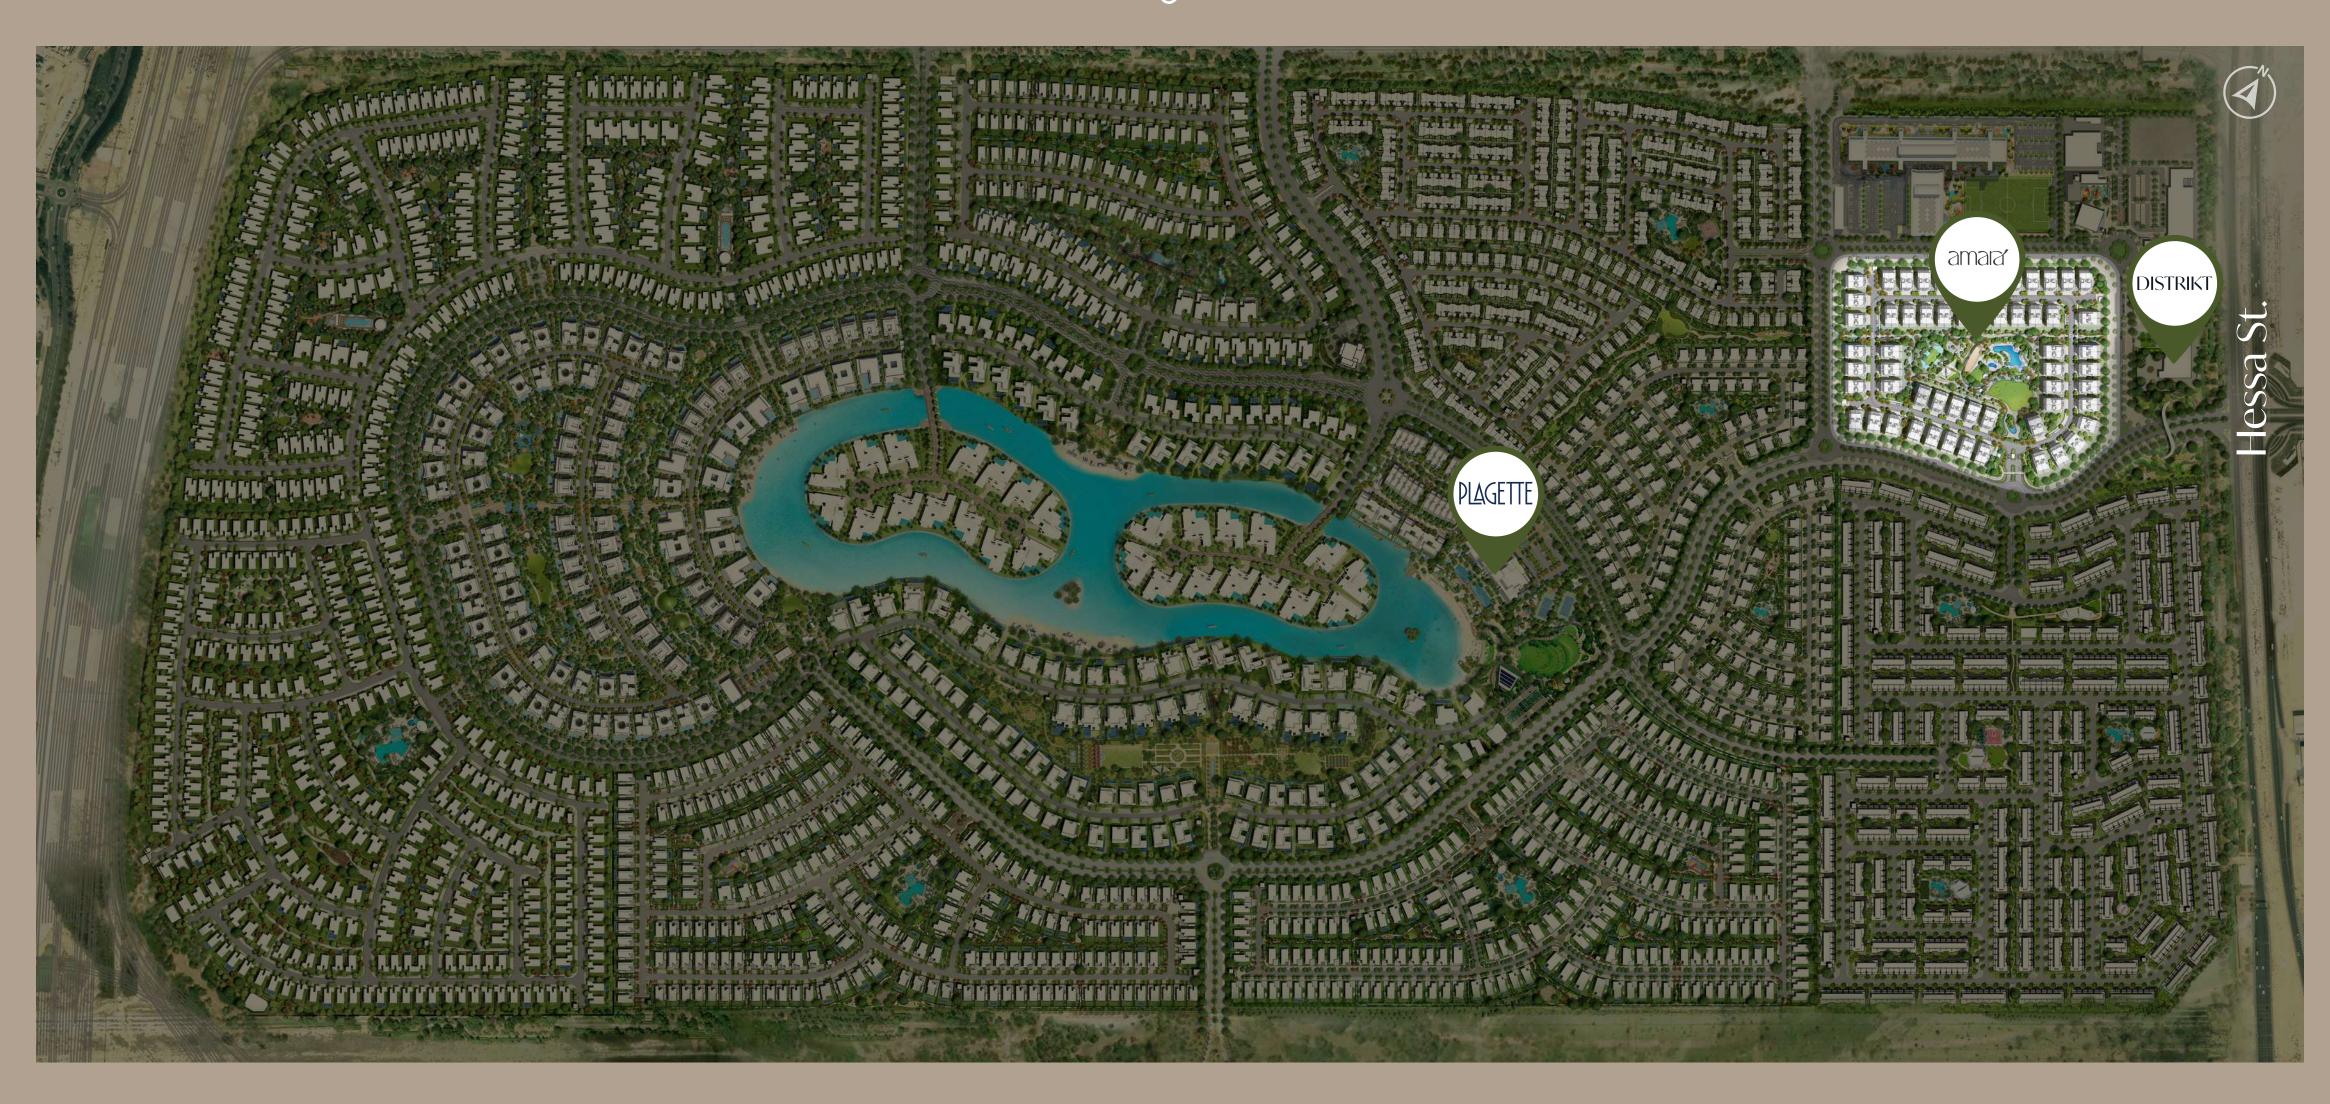

### is a premium living community

centred around a stunning lagoon bordered by white sandy beaches. The community features nearly 500,000 square metres of parks, green open spaces and treescapes, with walkable neighbourhoods interconnected by 18 kilometres of walking trails, and 11 kilometres of cycling and jogging tracks, all set in lush landscaping.

## The wondrous community of Tilal Al Ghaf

3M+

SQM TOTAL SITE AREA

15K+ RESIDENTS 11KM+

3.5K+ HOMES

25+ SIGNATURE RETAIL

18KM LANDSCAPED PEDESTRIAN 100K

SQM RECREATIONAL LAGOON & WHITE SANDY

The evergeen neighbourhood of amara