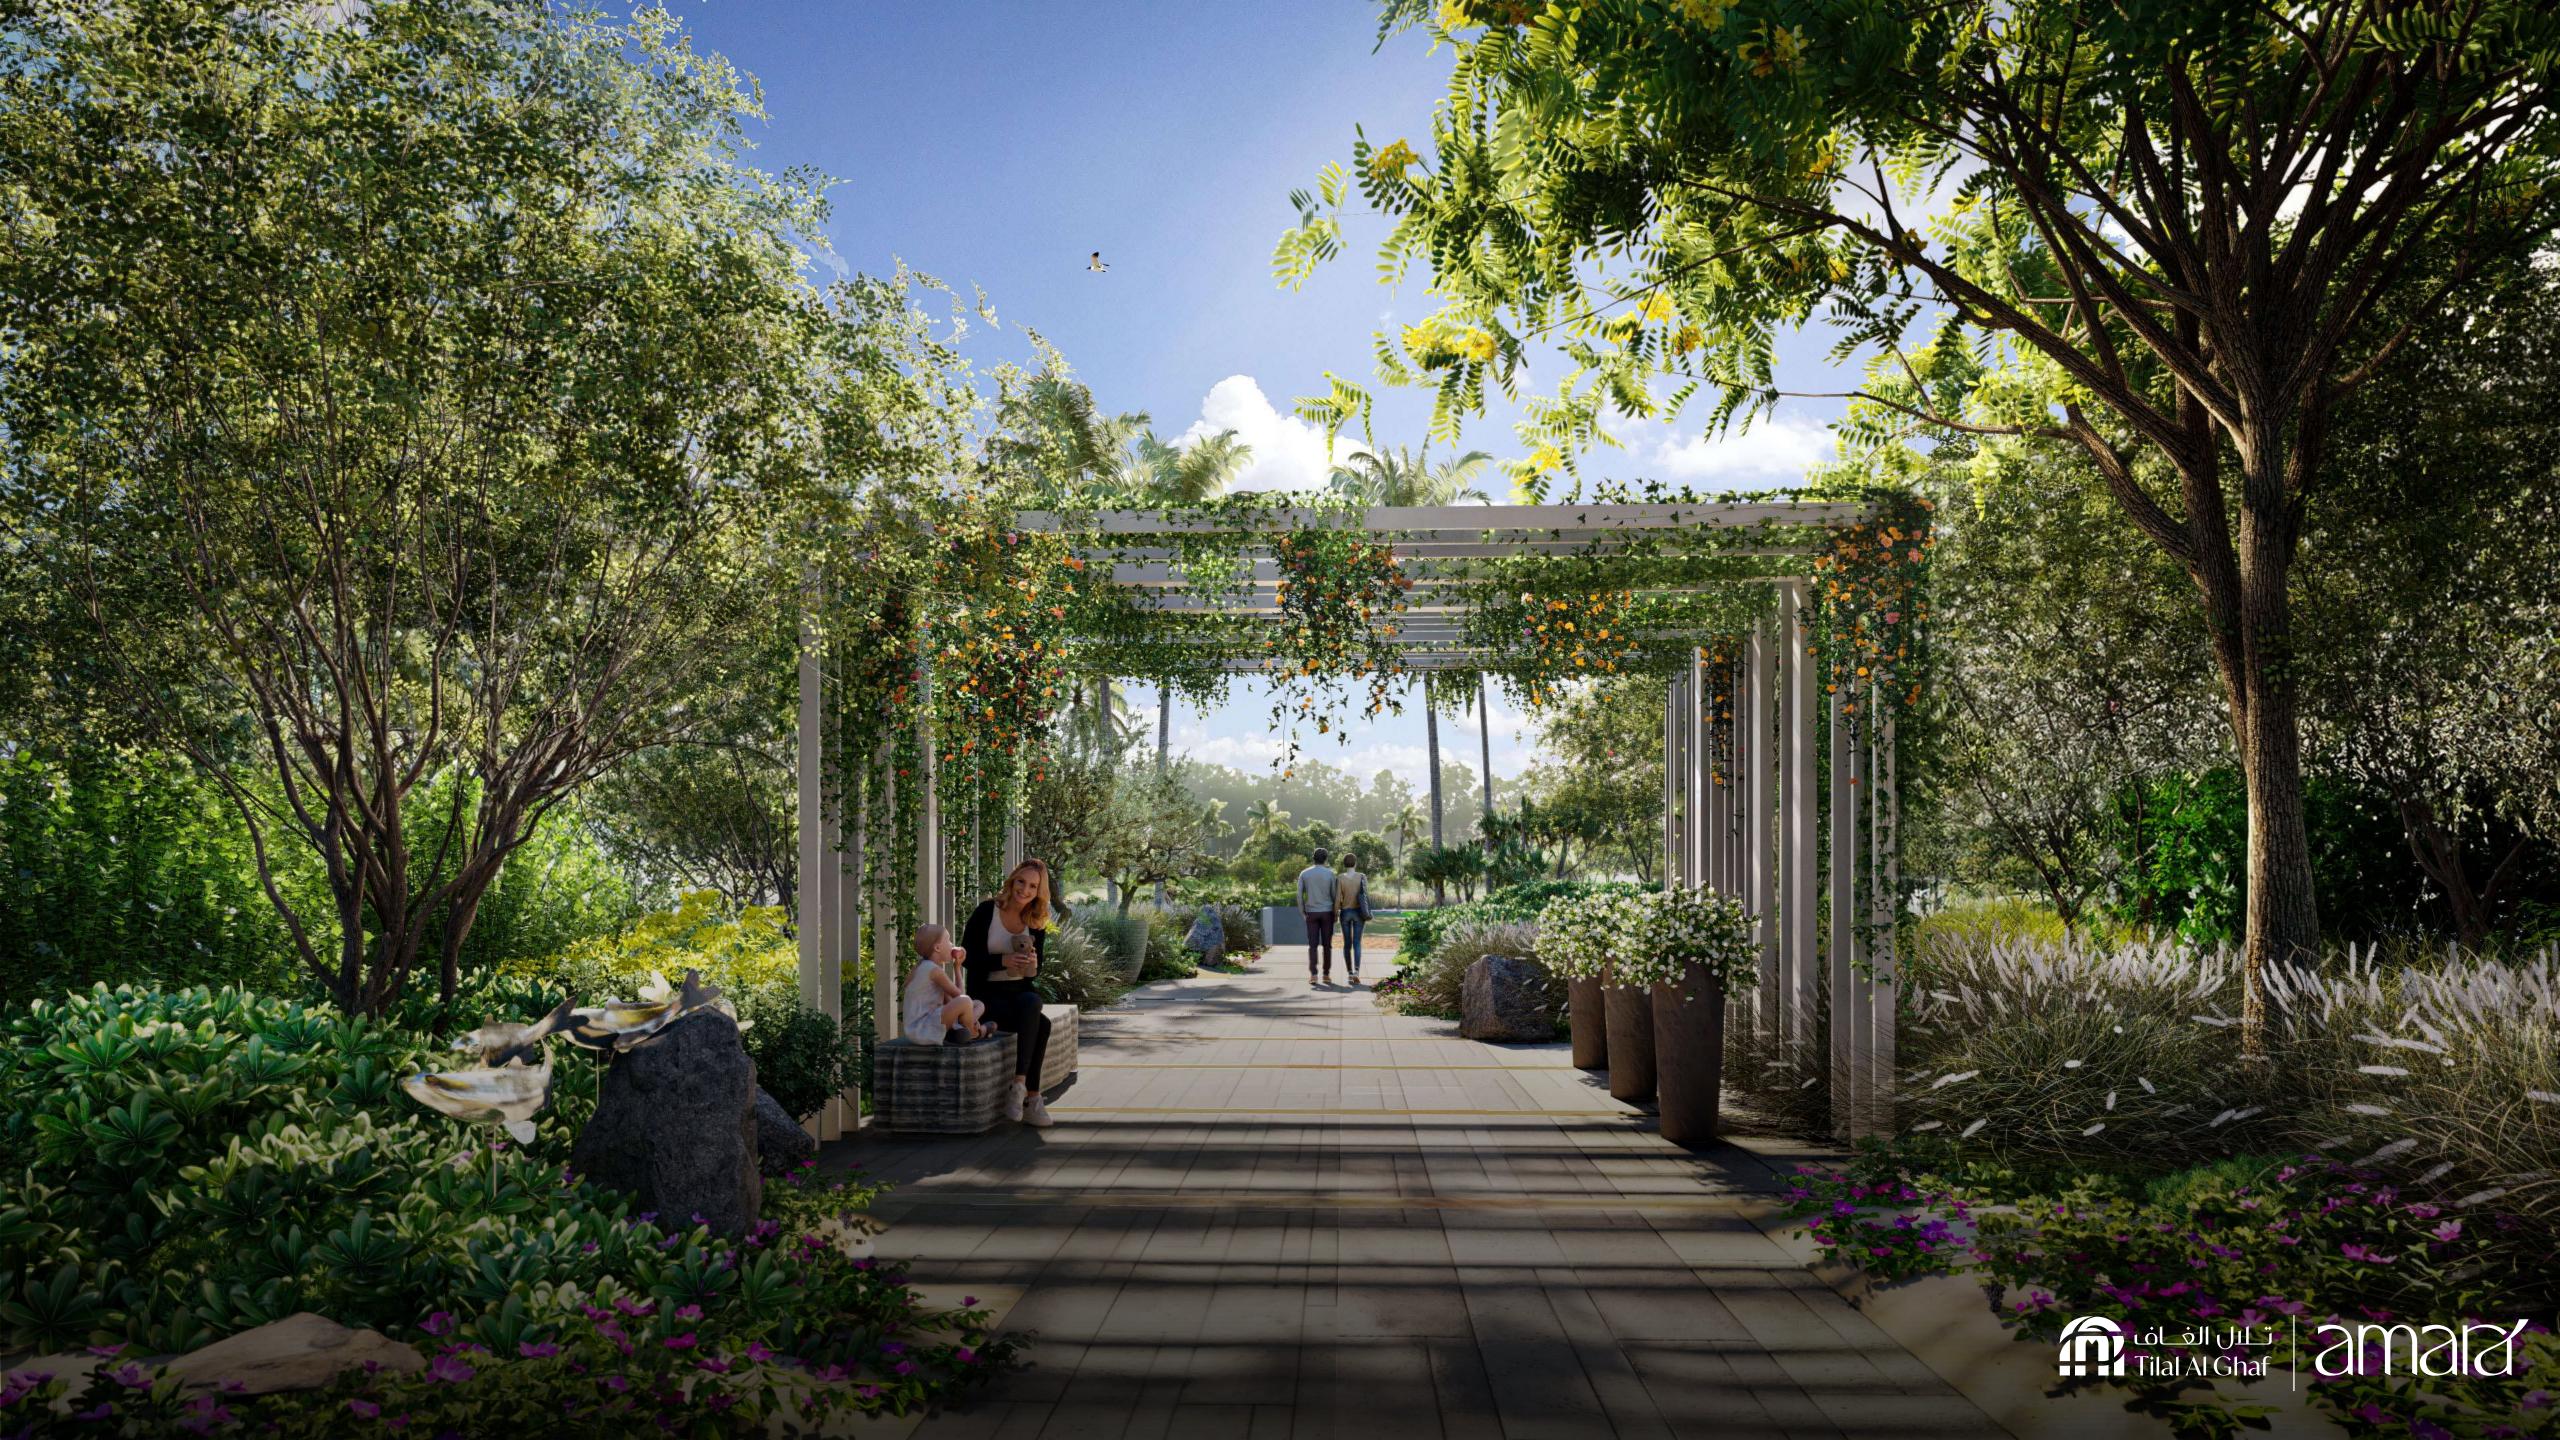

# A vibrant scenery inspired by the United Arab Emirates.

amara's landscaping design incorporates elements inspired by the rich scenery and heritage of the UAE.

Featuring graceful curves and contours reminiscent of desert dunes, this community is perched on a hilly landscape dotted with Ghaf trees and a variety of flora. The design also draws inspiration from wadis, with their meandering channels and lush vegetation. This creates a harmonious blend of both natural and cultural elements, resulting in an overall aesthetic that pleases not only the eye, but also the soul.

Semi-outdoor areas introduce greenery into the living quarters, facing the community park on one side and the public realm on the other – beautifully framing the scenic landscape.