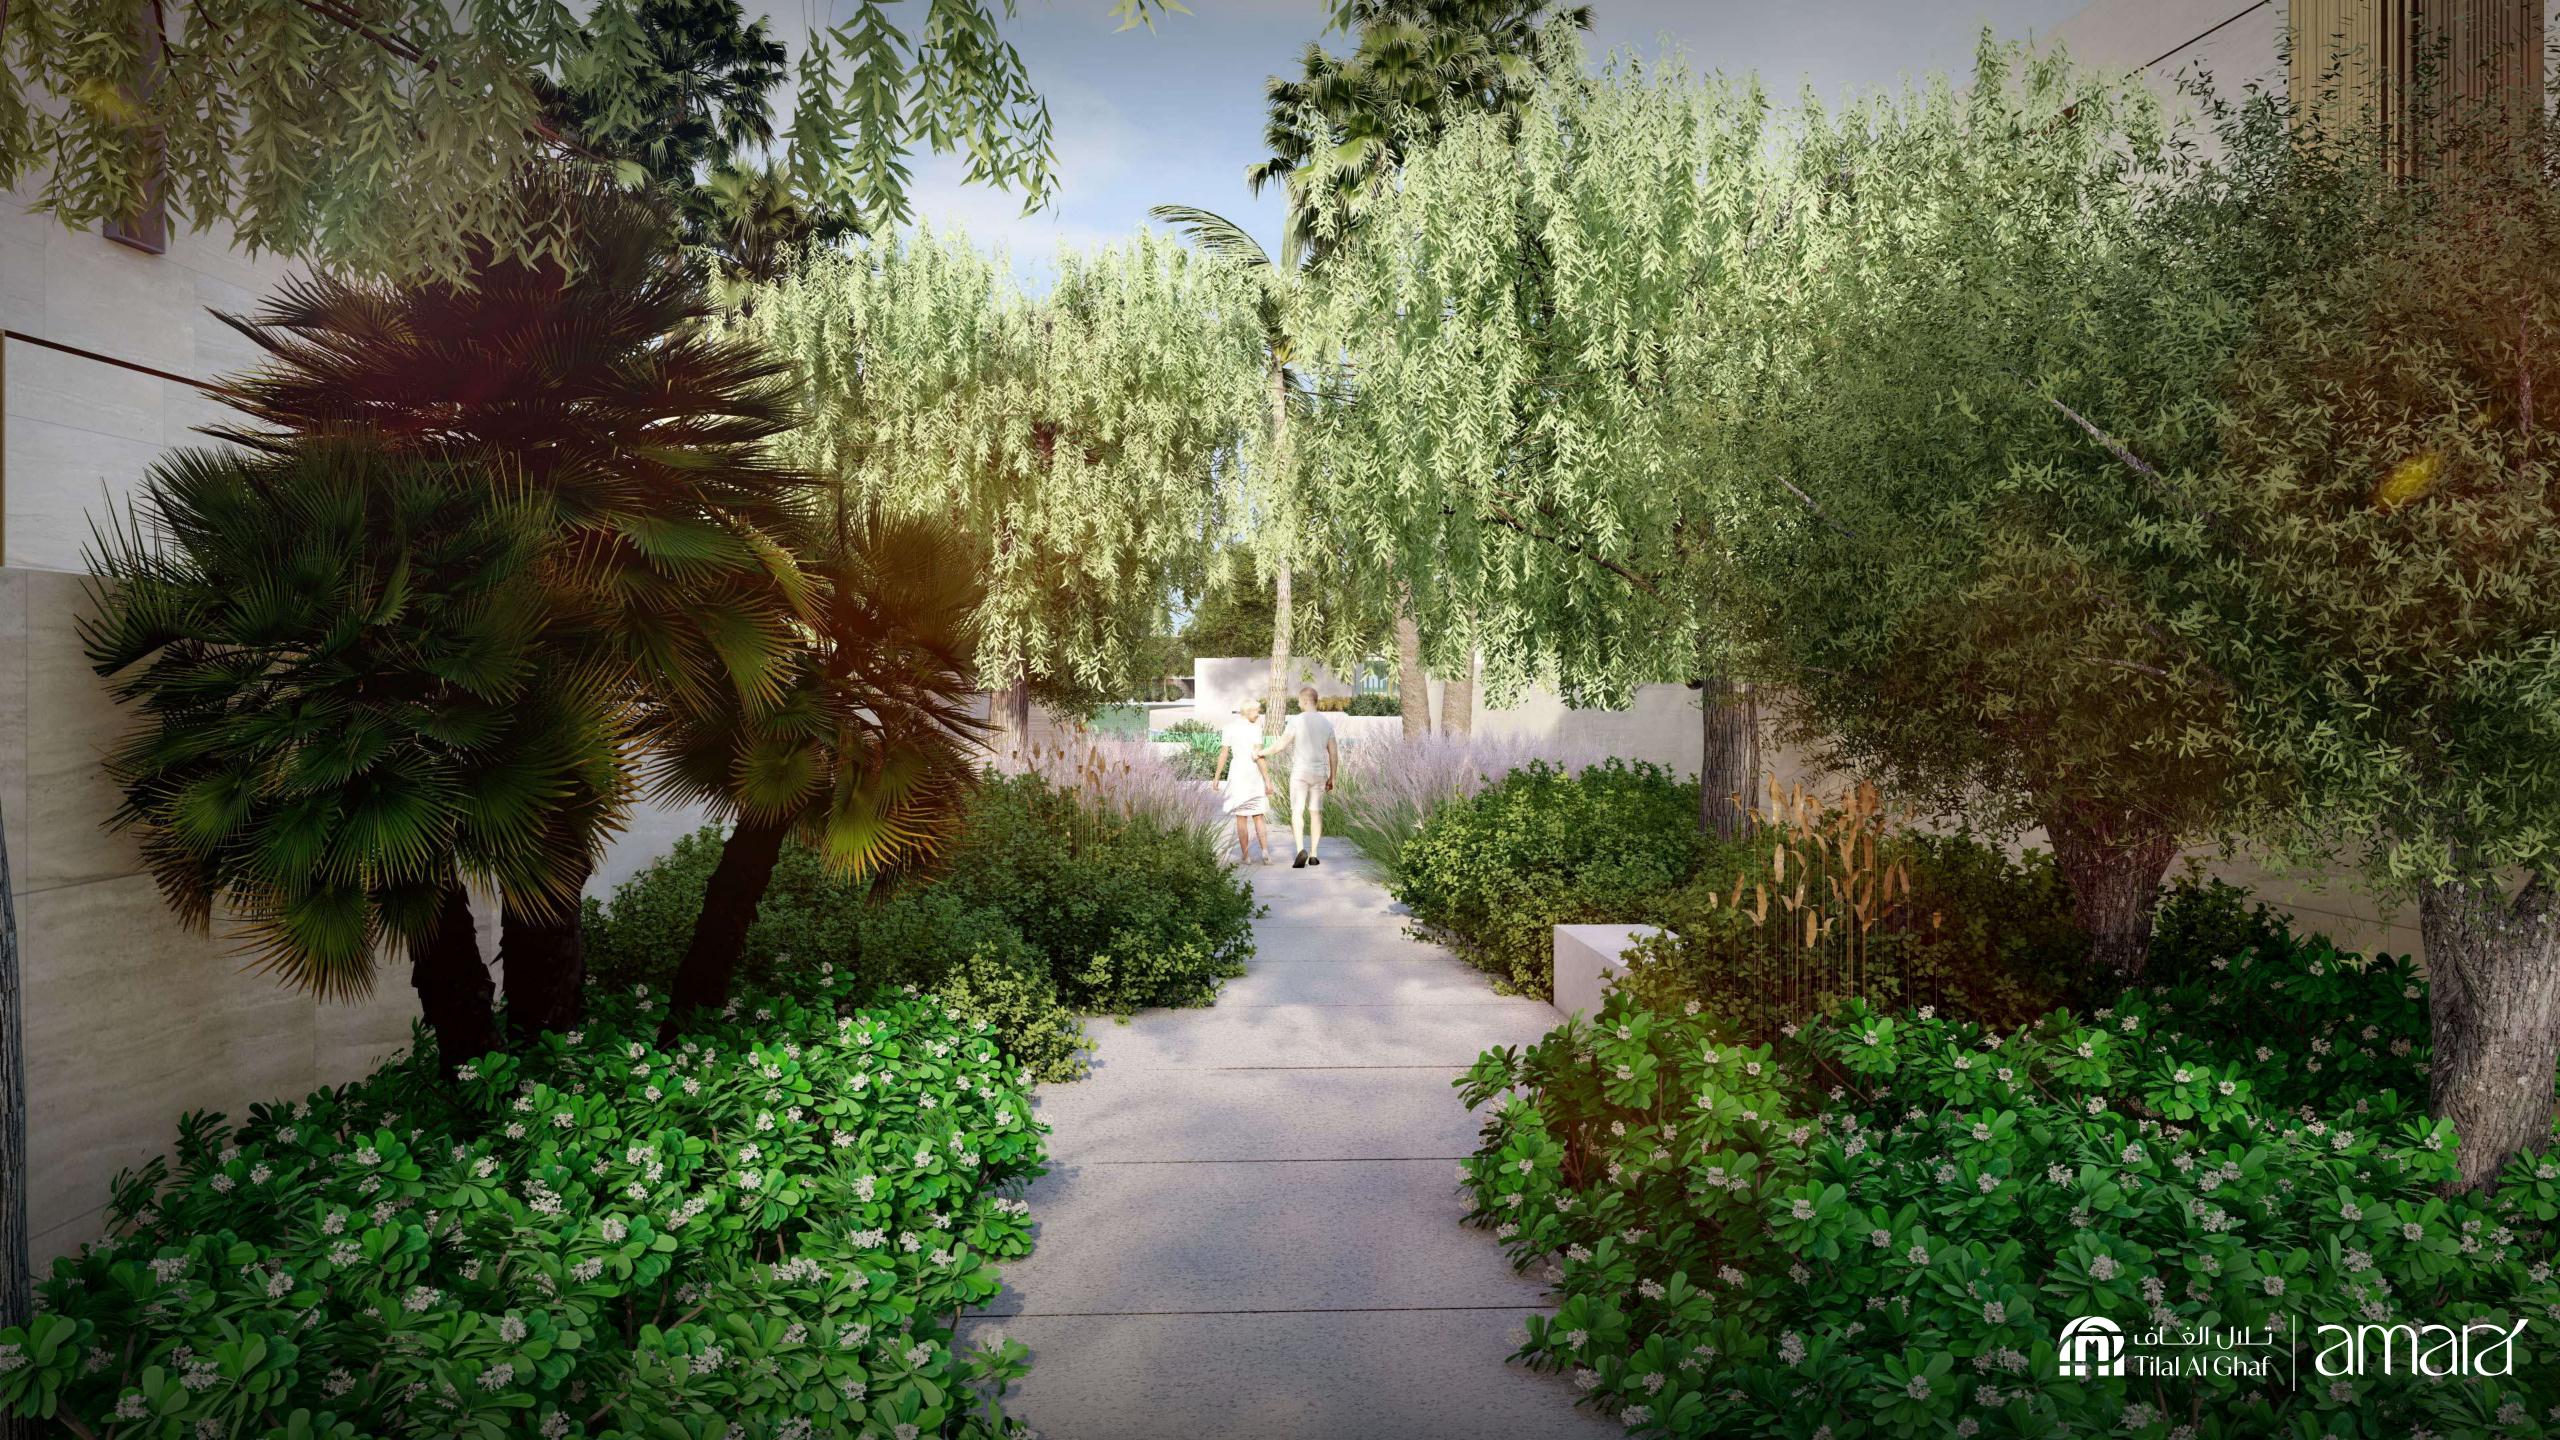

# A vibrant scenery inspired by the United Arab Emirates.

amara's landscaping design incorporates elements inspired by the rich scenery and heritage of the UAE.

Featuring graceful curves and contours reminiscent of desert dunes, this community is perched on a hilly landscape dotted with Ghaf trees and a variety of flora. The design also draws inspiration from wadis, with their meandering channels and lush vegetation. This creates a harmonious blend of both natural and cultural elements, resulting in an overall aesthetic that pleases not only the eye, but also the soul.

Semi-outdoor areas introduce greenery into the living quarters, facing the community park on one side and the public realm on the other – beautifully framing the scenic landscape.