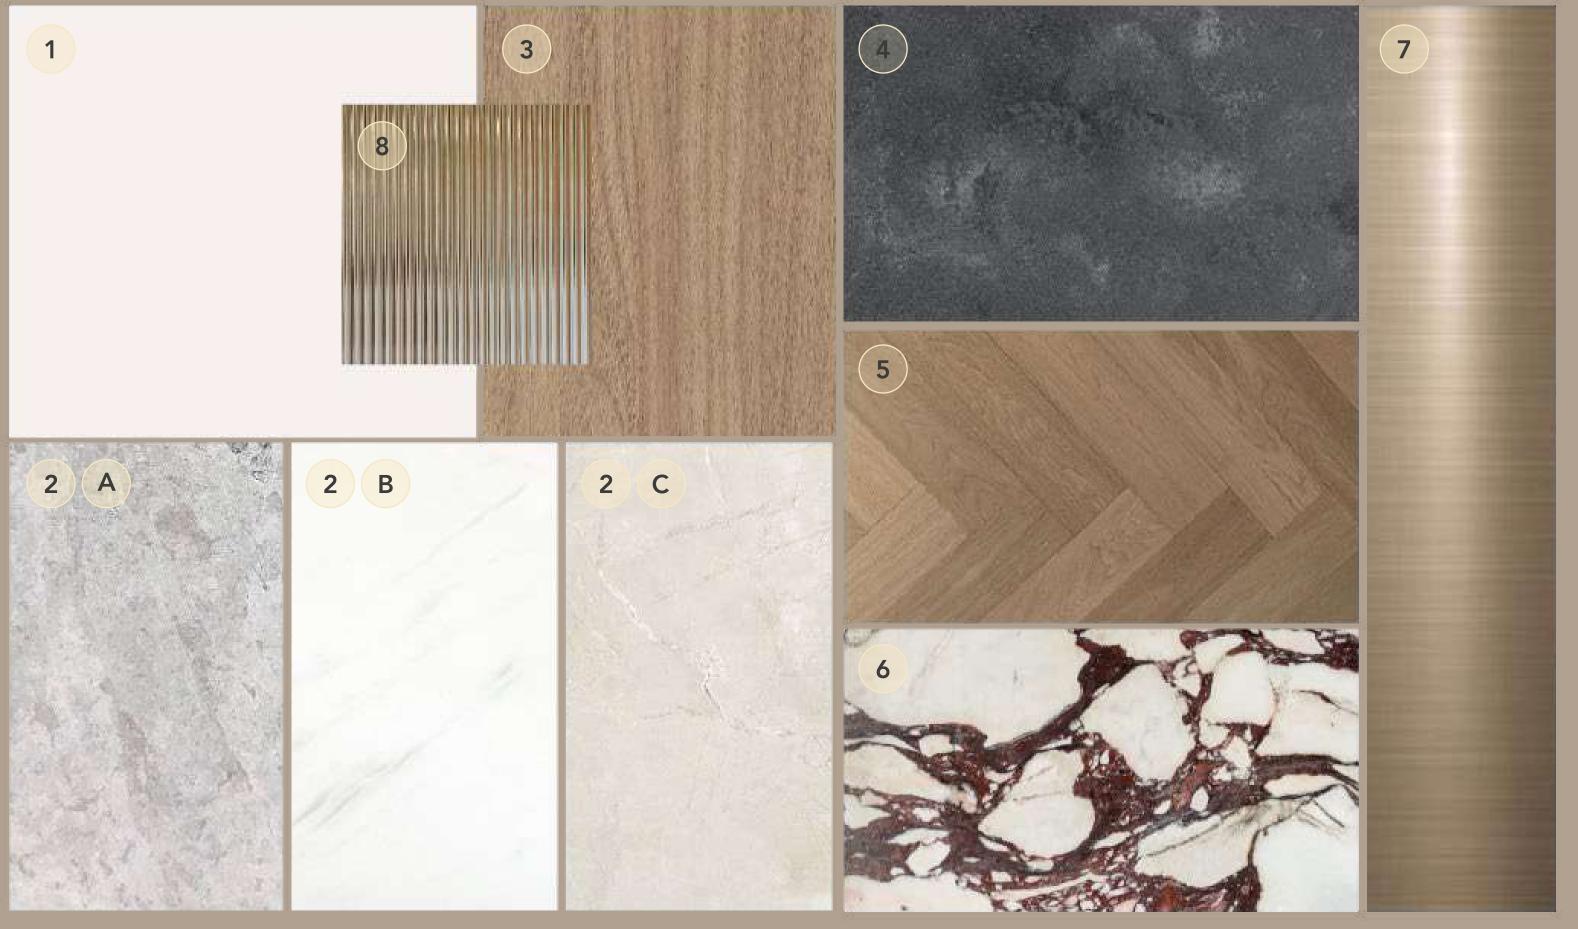

#### EXTERIOR MATERIALS

- 1. Beige Exterior Cladding
- 2. Beige Exterior Render Paint
- 3. Grey Exterior Cladding
- 4. Metal Accents
- 5. Louvers

#### INTERIOR MATERIALS

- 1. General Paint
- 2. General Flooring (A,B,C)
- 3. Joinery Finish
- 4. Kitchen Counter

- 5. Bedroom Parquet Flooring
- 6. Master Bathroom Vanity
- 7. Accent Metal
- 8. Accent Fluted Glass