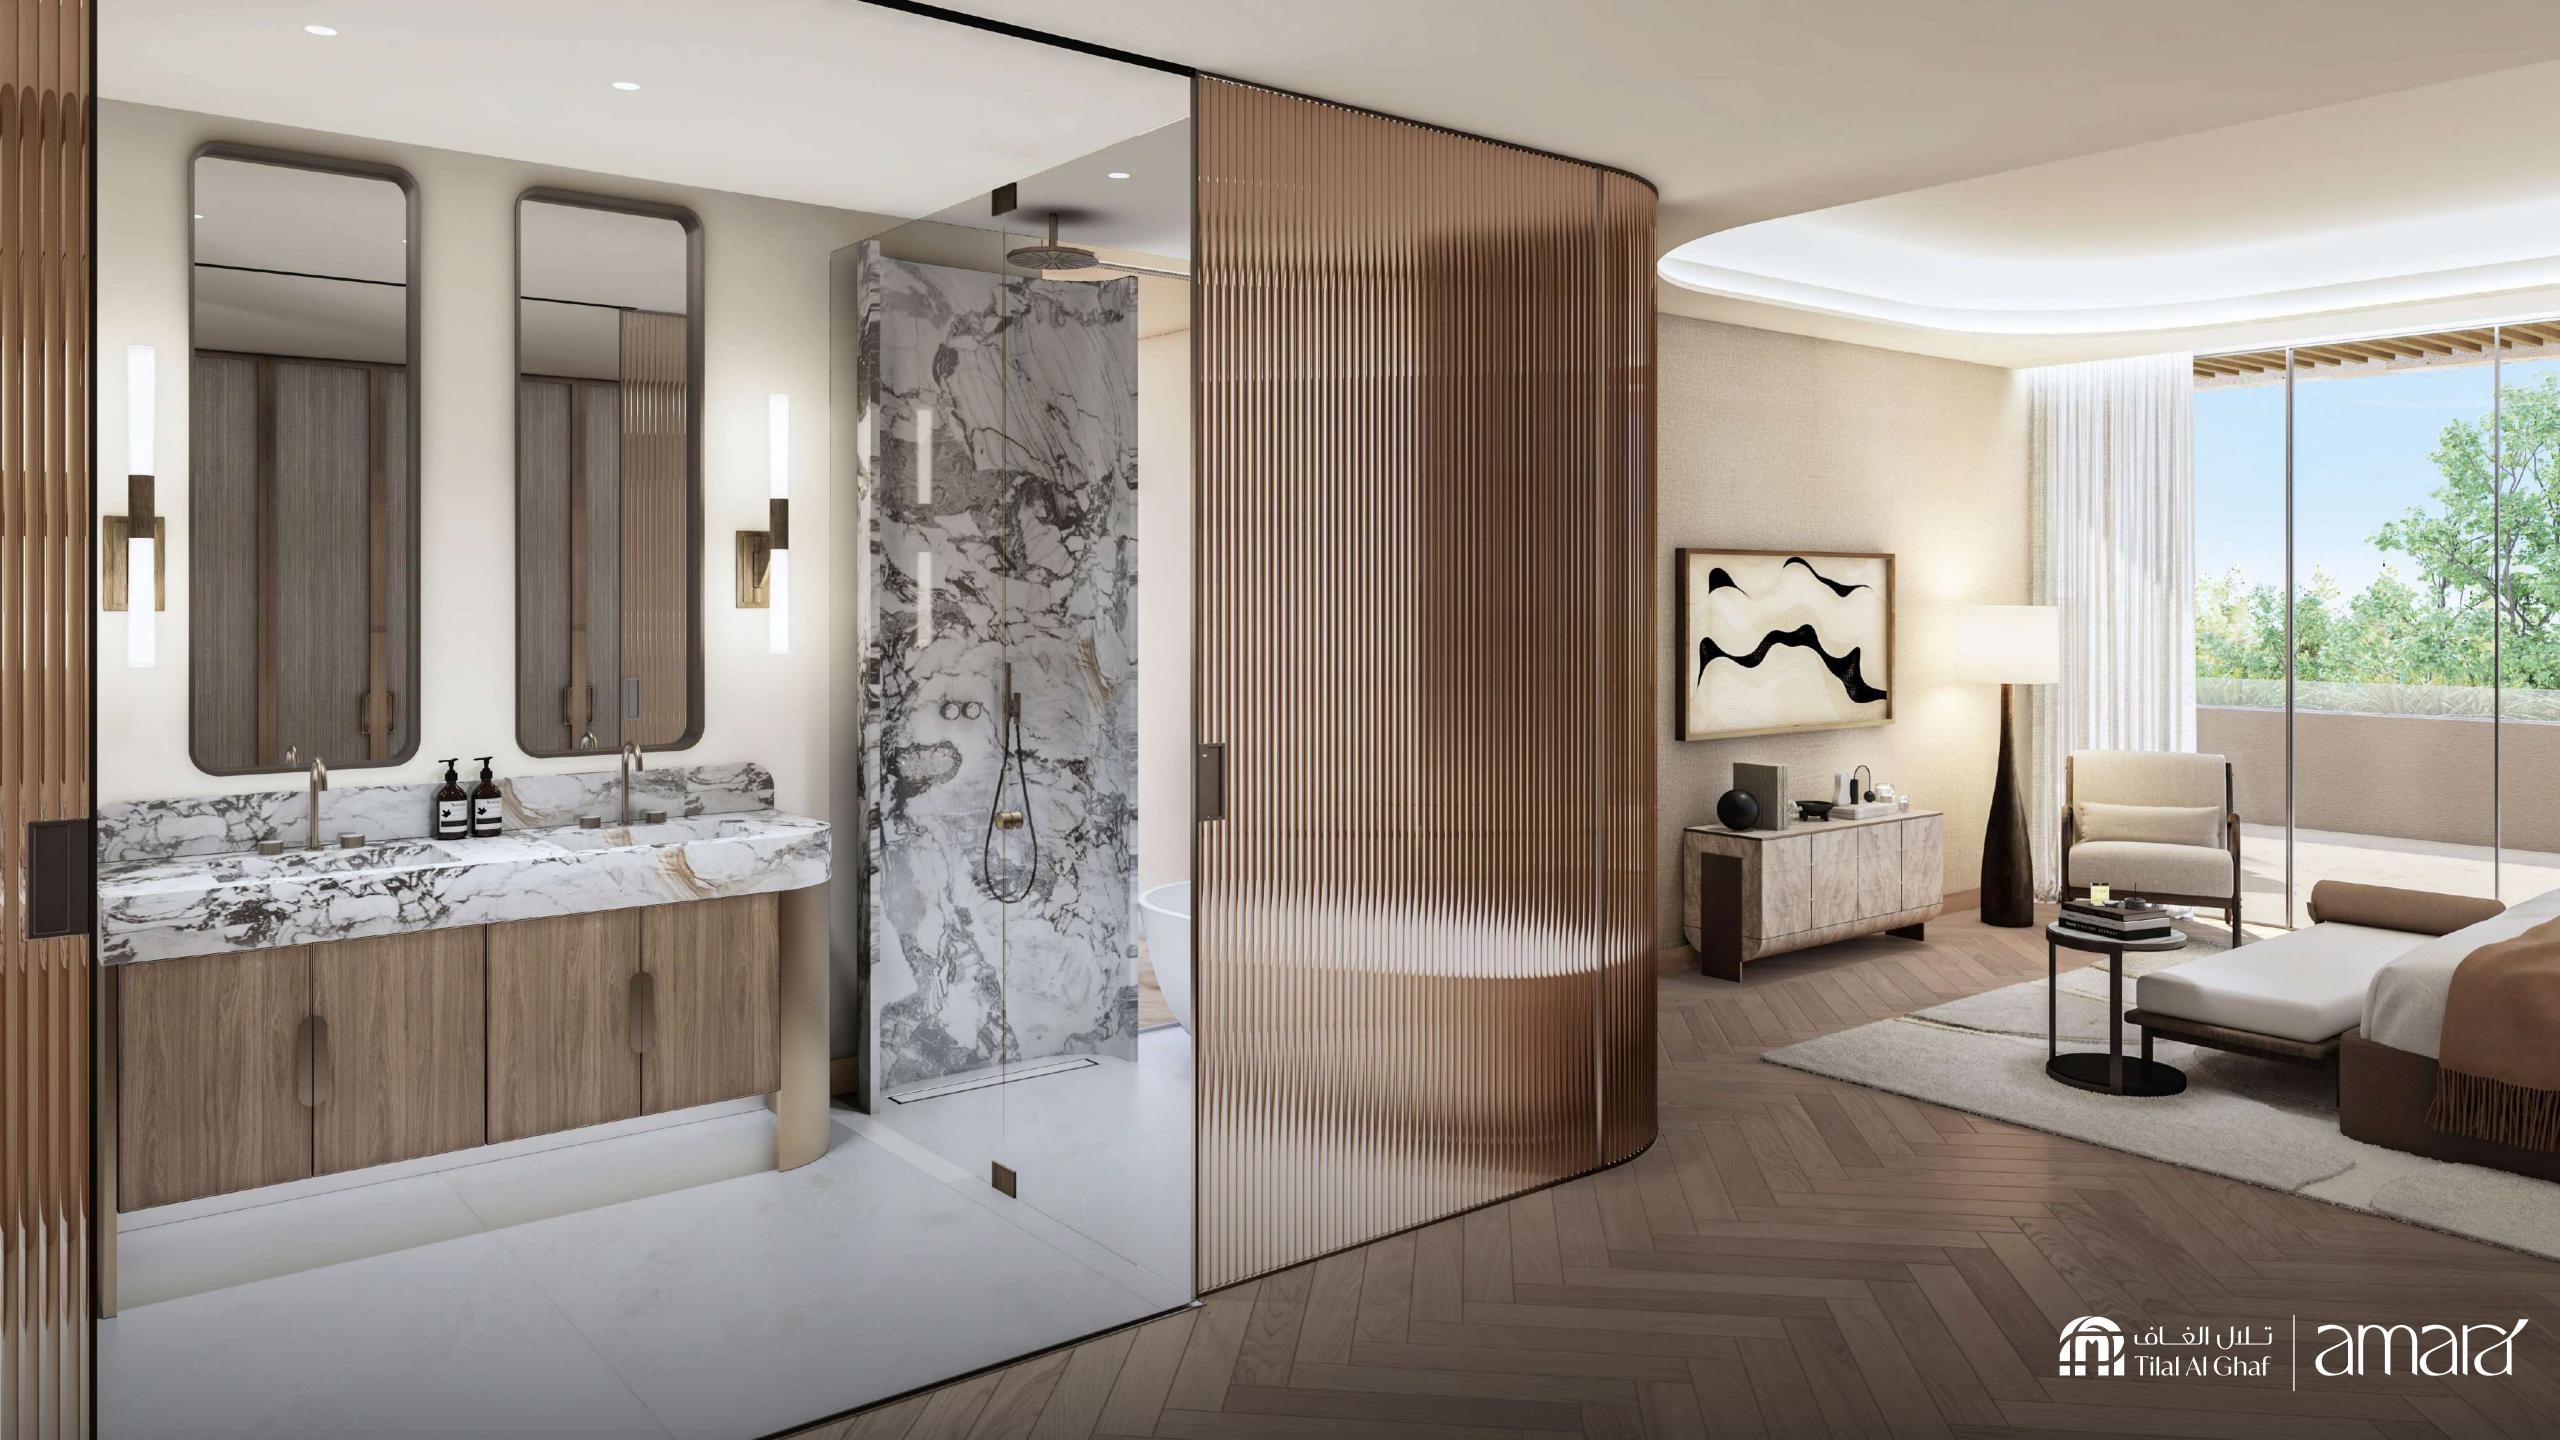

To bring amara to life, Begrman Design House used a light and organic design palette, carved with rich layers of Zen.

Utilizing signature materials and expert craftsmanship, designers crafted a truly calm and mesmeric space.

#### INTERIOR MATERIALS

- 1. General Paint
- 2. General Flooring (A,B,C)
- 3. Joinery Finish
- 4. Kitchen Counter

- 5. Bedroom Parquet Flooring
- 6. Master Bathroom Vanity
- 7. Accent Metal
- 8. Accent Fluted Glass