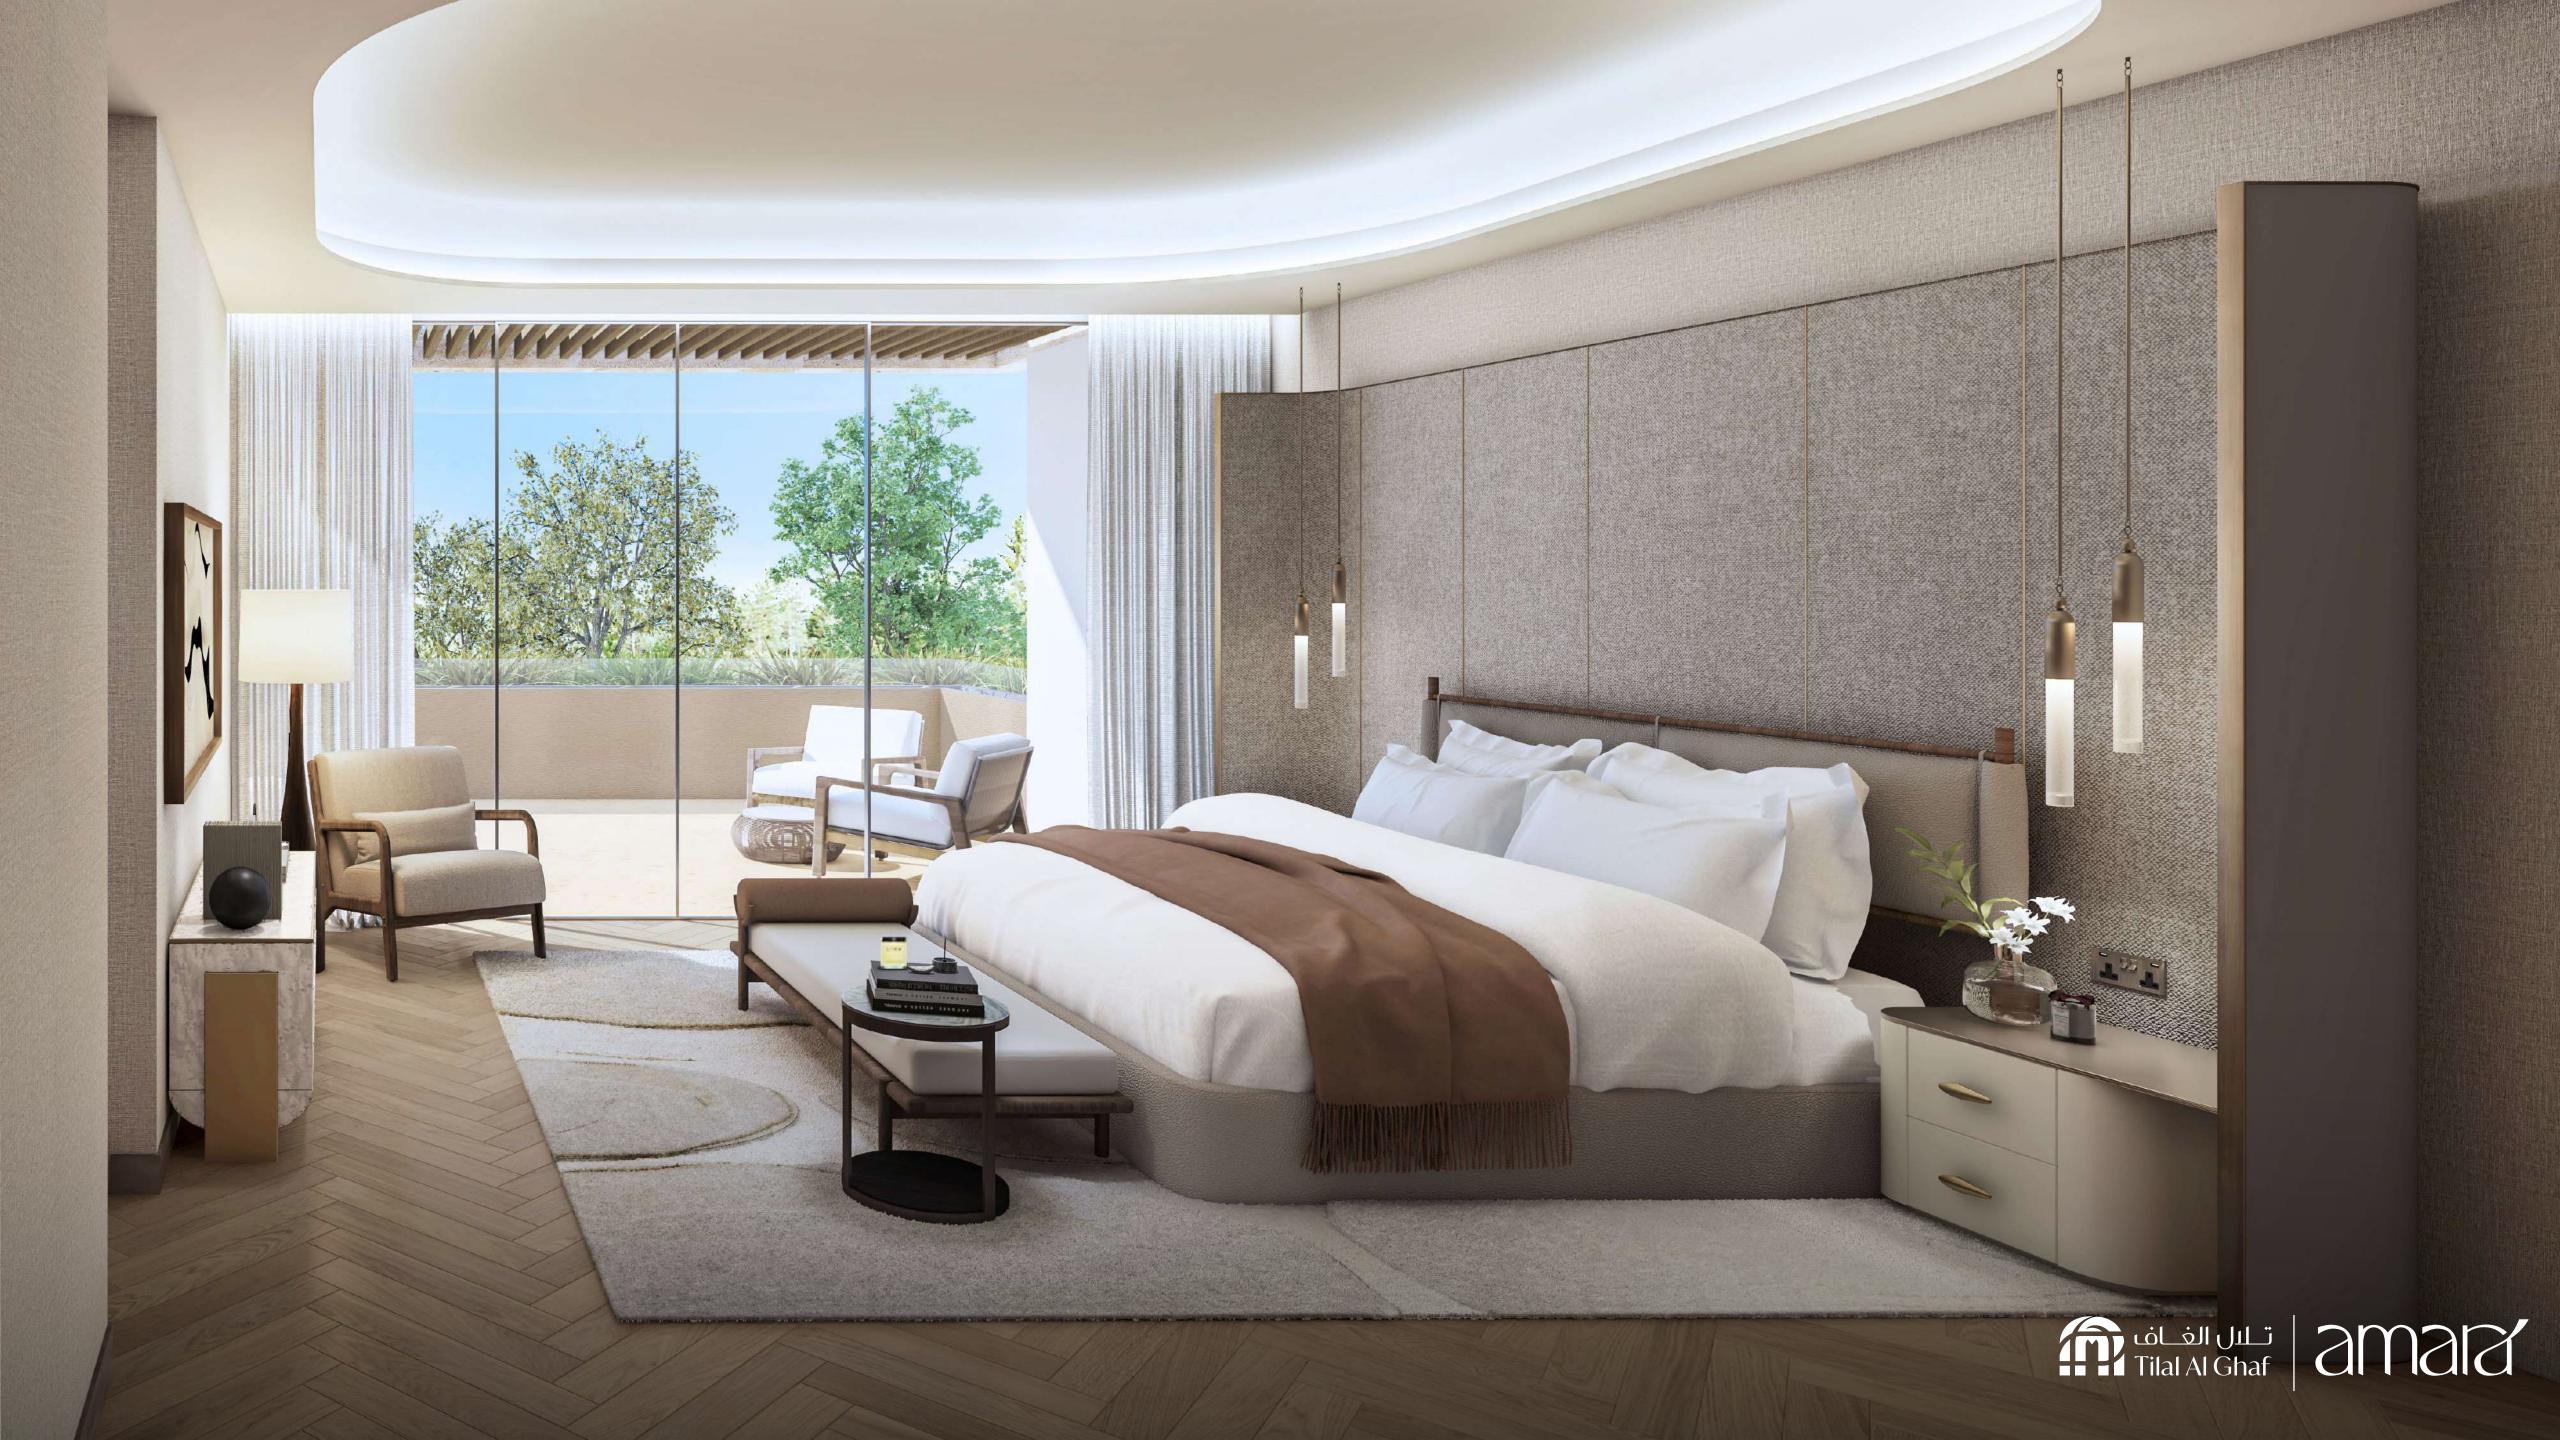

To bring amara to life, Begrman Design House used a light and organic design palette, carved with rich layers of Zen.

Utilizing signature materials and expert craftsmanship, designers crafted a truly calm and mesmeric space.

#### INTERIOR MATERIALS

- 1. General Paint
- 2. General Flooring (A,B,C)
- 3. Joinery Finish
- 4. Kitchen Counter

- 5. Bedroom Parquet Flooring
- 6. Master Bathroom Vanity
- 7. Accent Metal
- 8. Accent Fluted Glass