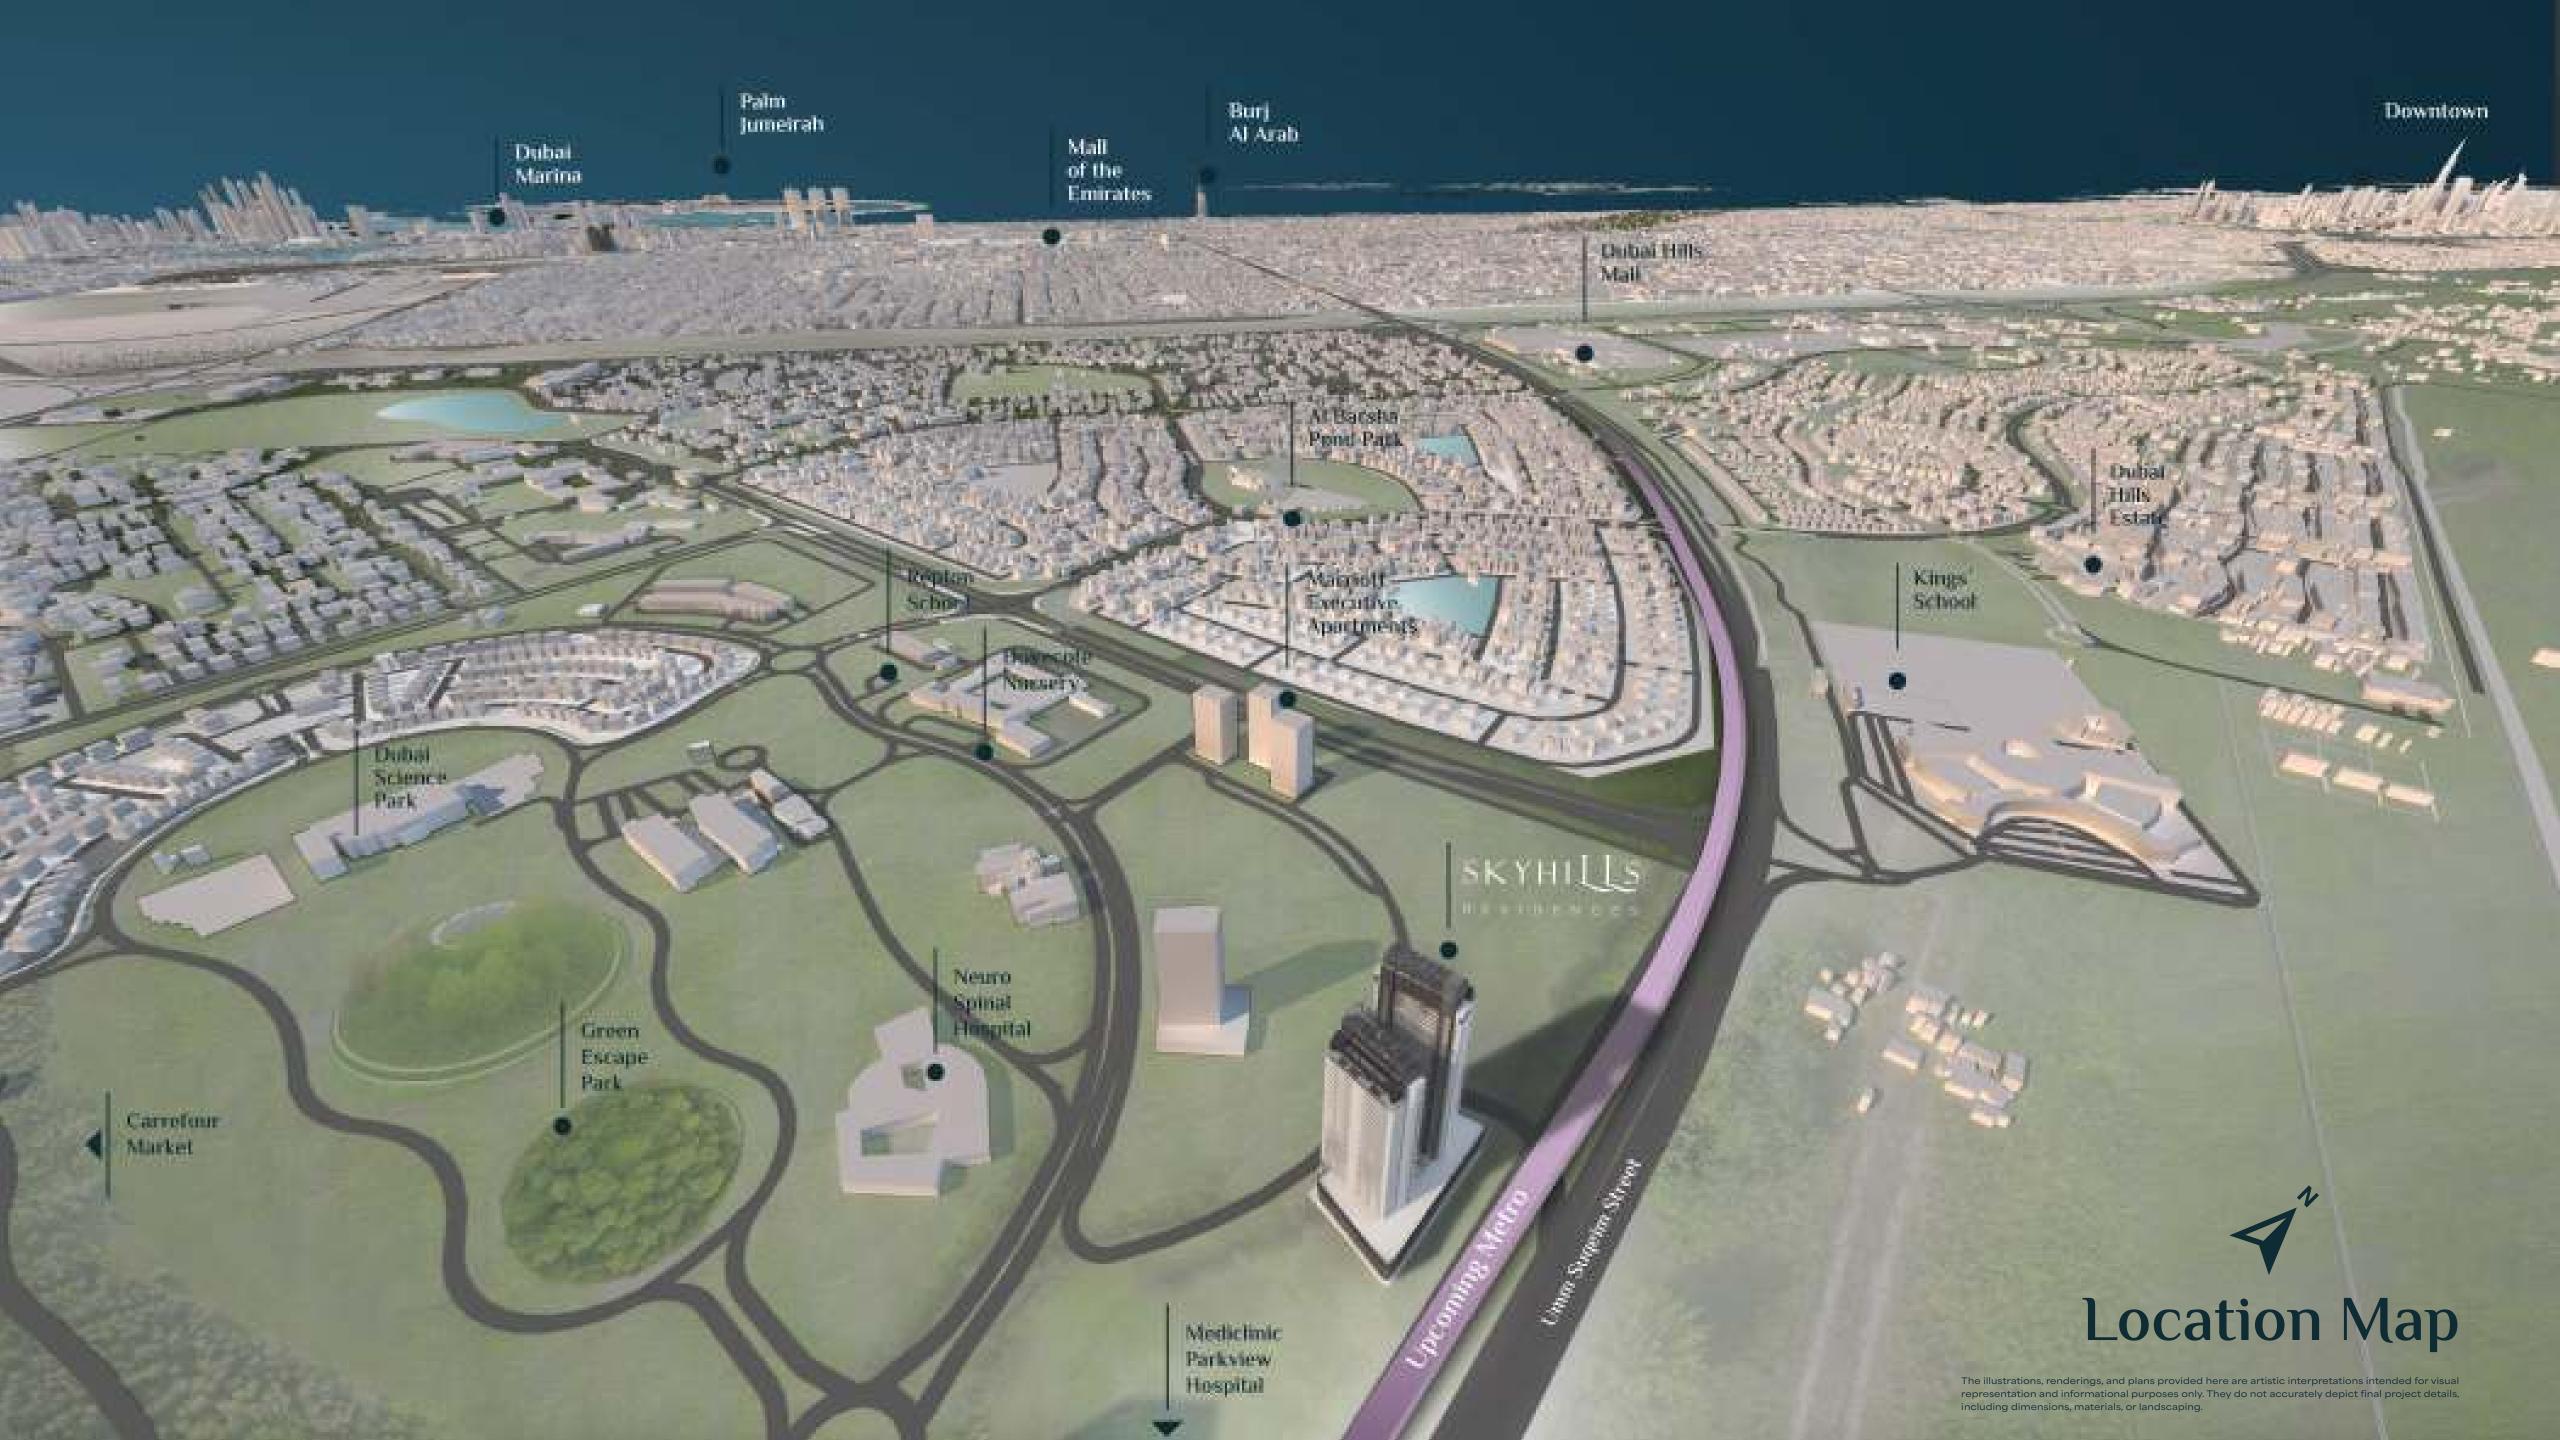

## Location

Experience the perfect blend of luxury and convenience in close proximity to Dubai Hills.

Revel in the ideal combination of accessible upscale amenities, a forthcoming metro station, and prominent road connections such as Umm Suqeim Street, Al Khail Road, and Sheikh Mohammed Bin Zayed Road.