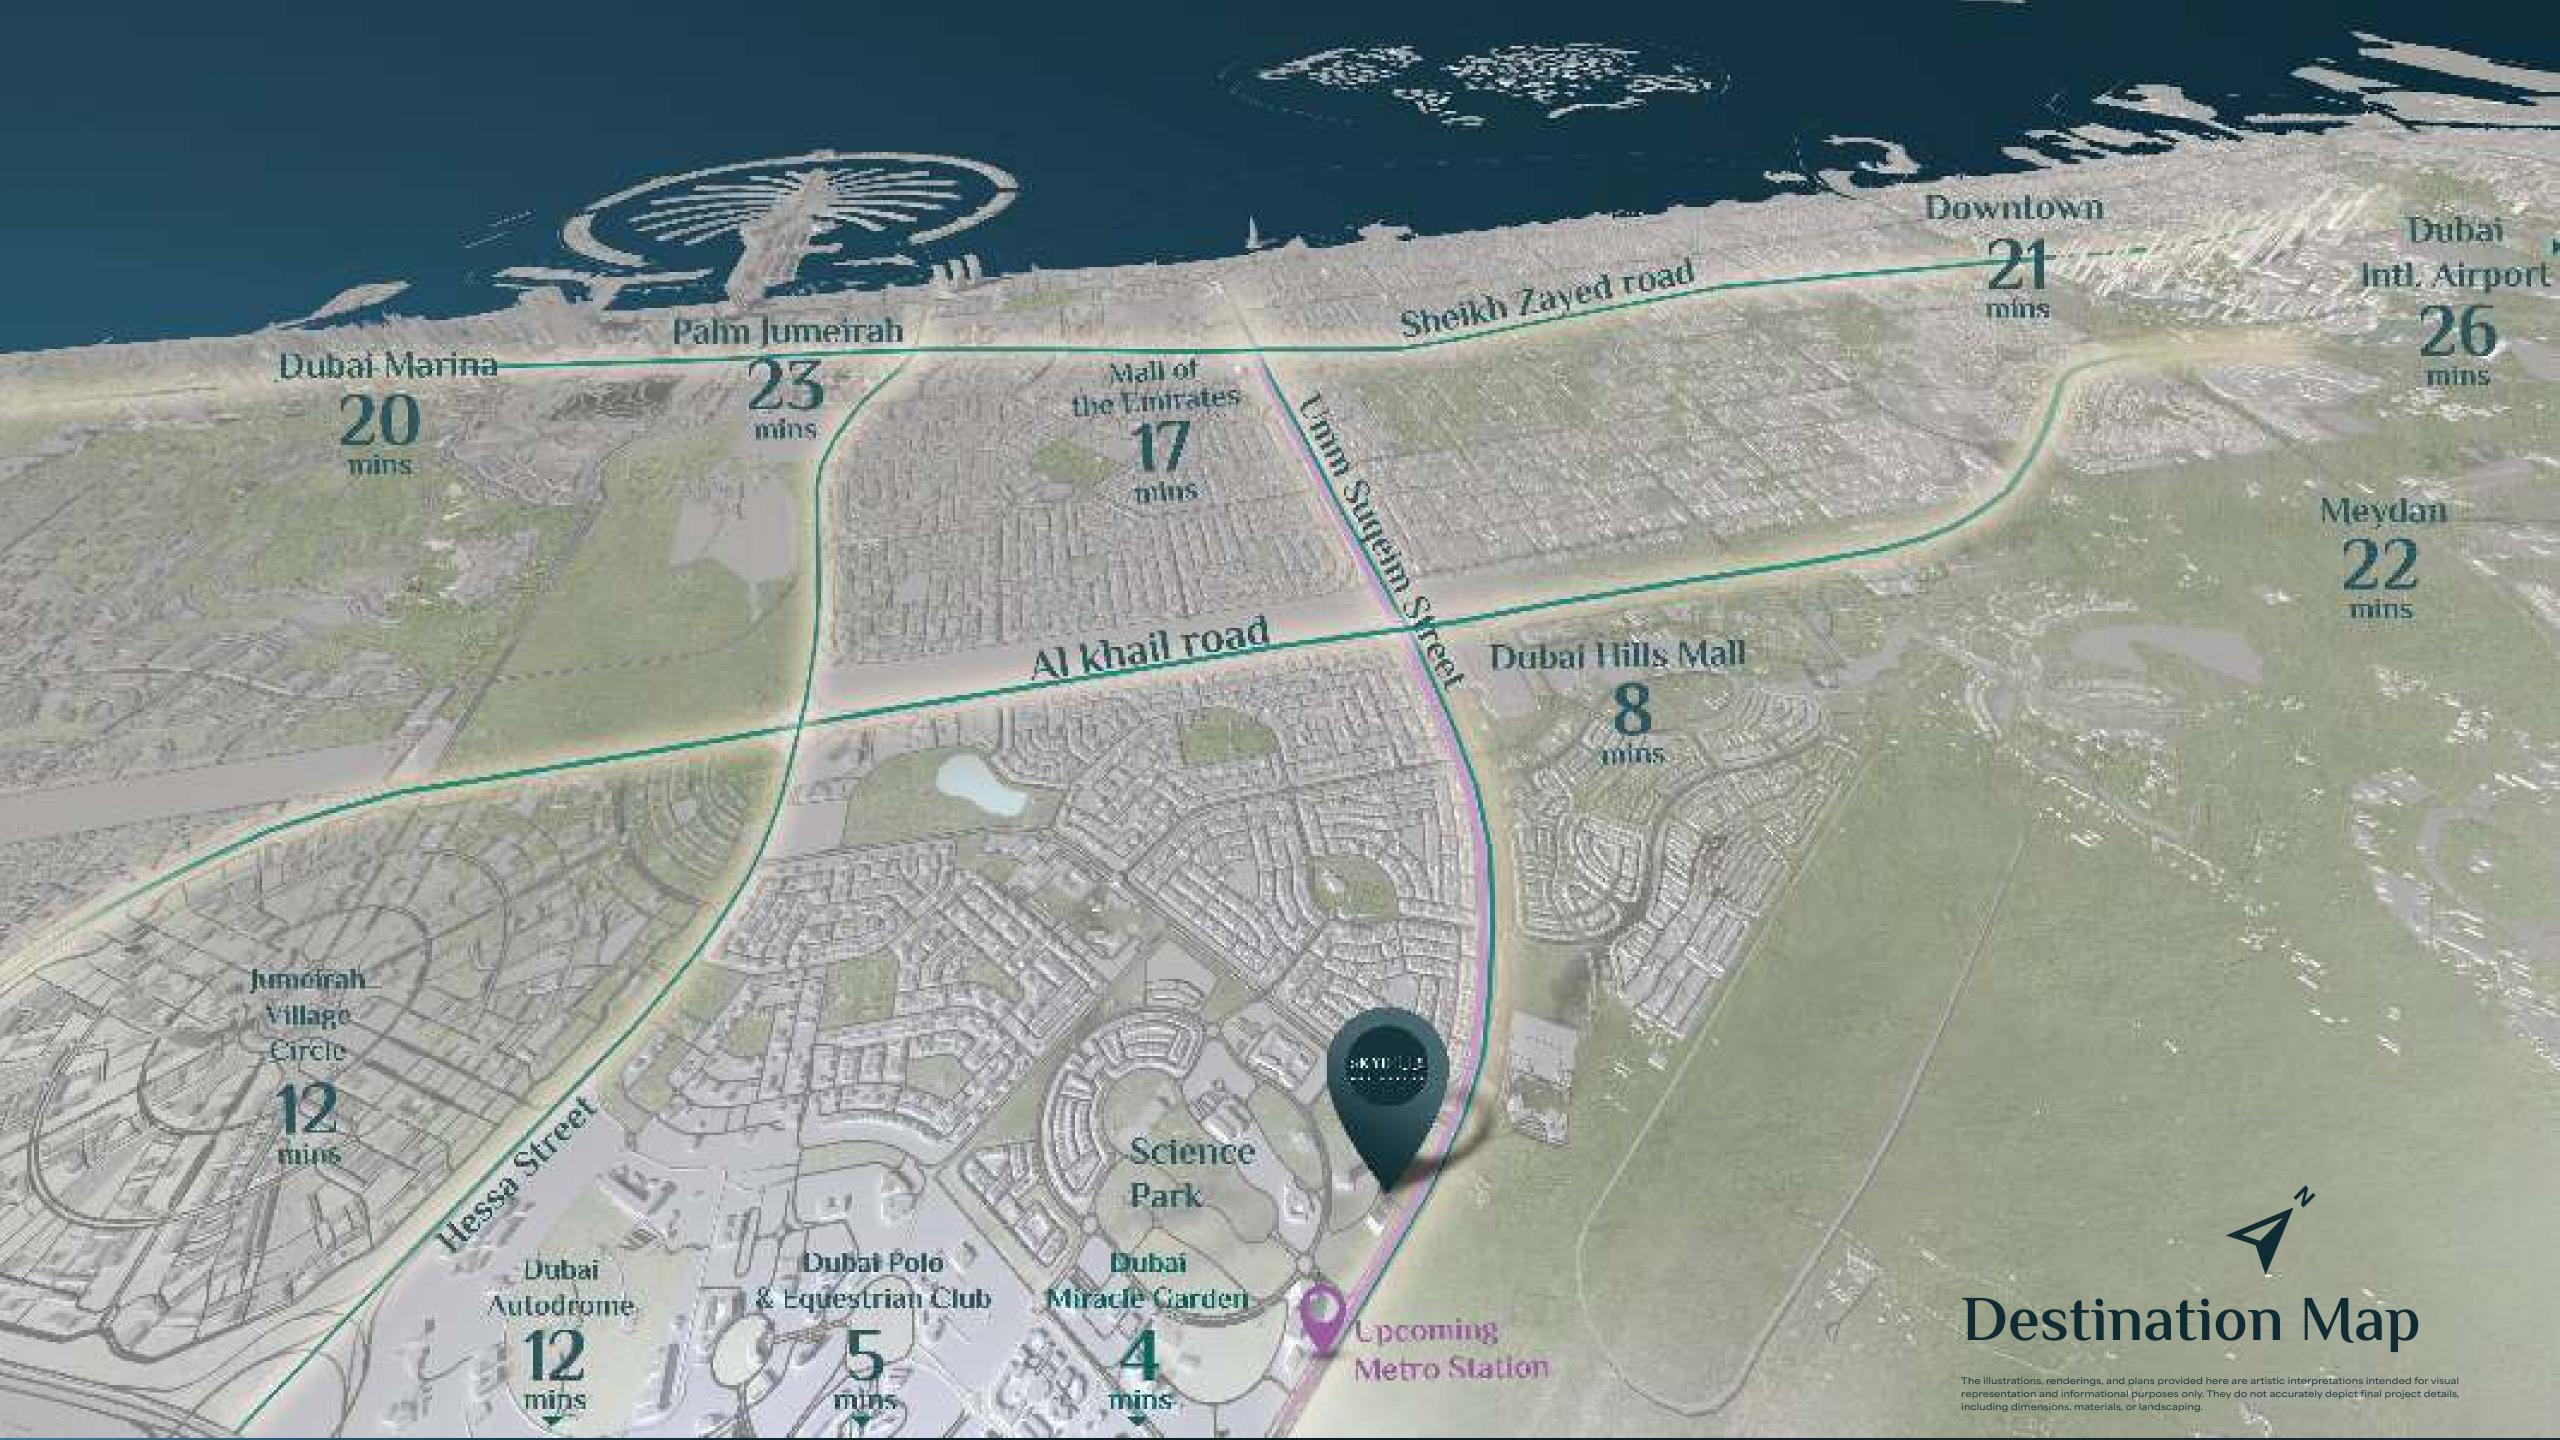

## Location

Experience the perfect blend of luxury and convenience in close proximity to Dubai Hills.

Revel in the ideal combination of accessible upscale amenities, a forthcoming metro station, and prominent road connections such as Umm Suqeim Street, Al Khail Road, and Sheikh Mohammed Bin Zayed Road.