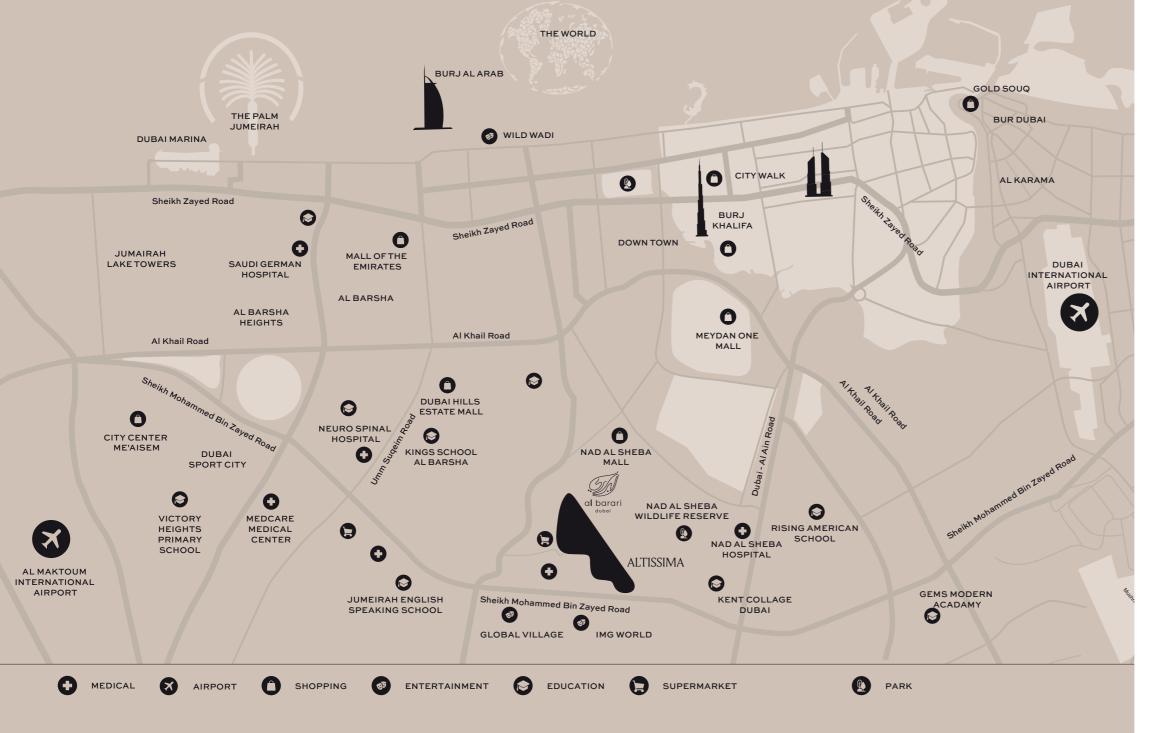

A mere 15 minutes from Dubai's most iconic destinations, including the Burj Khalifa, Dubai Marina, and Palm Jumeirah, Al Barari is an oasis that unites urban convenience with the serenity of nature.

| BURJ KAHLIFA  | 16 MINUTES |
|---------------|------------|
| PALM JUMEIRAH | 22 MINUTES |
| CITY HOSPITAL | 15 MINUTES |
| DUBAI AIRPORT | 15 MINUTES |