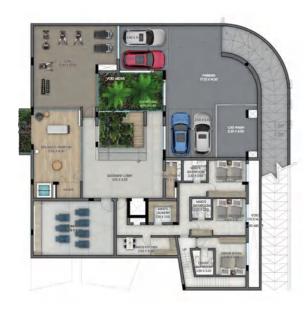

### Unit Type One

SITE PLAN

#### **KEY FEATURES**

| Spacious swimming pool                          |  |
|-------------------------------------------------|--|
| Tranquil water feature                          |  |
| Serene garden setting                           |  |
| Poolhouse                                       |  |
| BBQ area                                        |  |
| Sunken seating with a view of the swimming pool |  |
| Altissima planter                               |  |