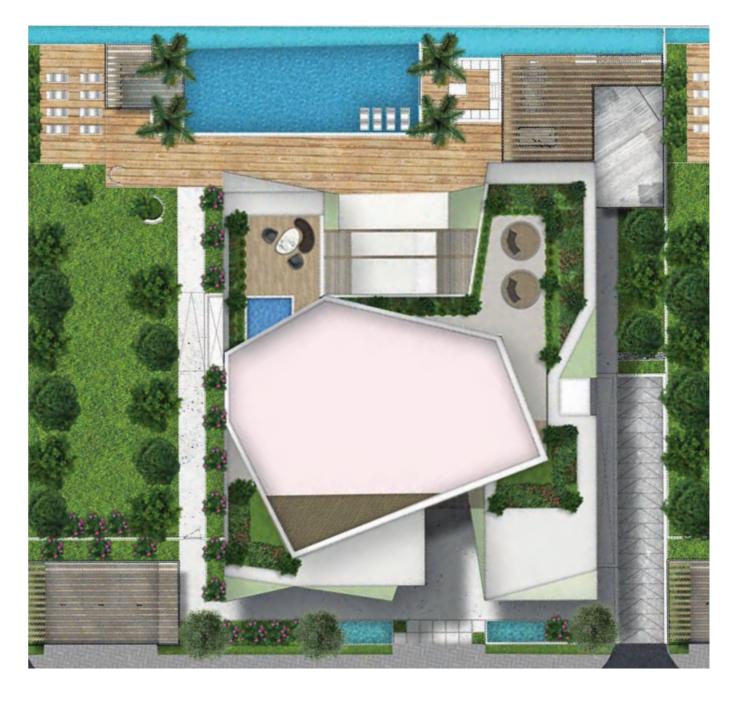

|  |
| BBQ area                                        |  |
| Sunken seating with a view of the swimming pool |  |
| Altissima planter                               |  |







### Unit Type Two

#### **KEY FEATURES**

| Expansive swimming pool                          |  |
|--------------------------------------------------|--|
| Tranquil water feature                           |  |
| Ample garden space                               |  |
| Convenient 3-car guest parking at the front      |  |
| Pool house featuring a dedicated kitchen and bar |  |
| BBQ area                                         |  |
| Sunken seating with a view of the swimming pool  |  |
| Poolside bar                                     |  |
| Altissima planter                                |  |

ALTISSIMA









### Exterior Materials

1. External Wall

2. Mosaic Tiles

3. Pool Bar Top

4. Metal Fins

5. Pool Bar Cabinets

6. Terrace Floor & Walls







### Interior Materials

1. Floors (Bedrooms, walking closet, show kitchen, living dining)

2. Internal doors & wooden ceiling (entrance and all floor corridor, staircase floor)

3. Kitchen counter tops

4. Bathrooms, powder room, spa

5. Vanity Basin, Bathroom floor and wall

6. Gym flooring

7. Basement Lobby, Spa, Living Dining, Show Kitchen, Bedrooms, Dressing







Exterior

An experience, everytime you arrive home.











STREET VIEW FROM LEFT SIDE







TOP VIEW FROM ROOF TERRACE (JUNGLE) DOWN TO ENTRANCE













STREET VIEW FROM RIGHT SIDE



Landscaping A place to be at one with nature.



























GARDEN