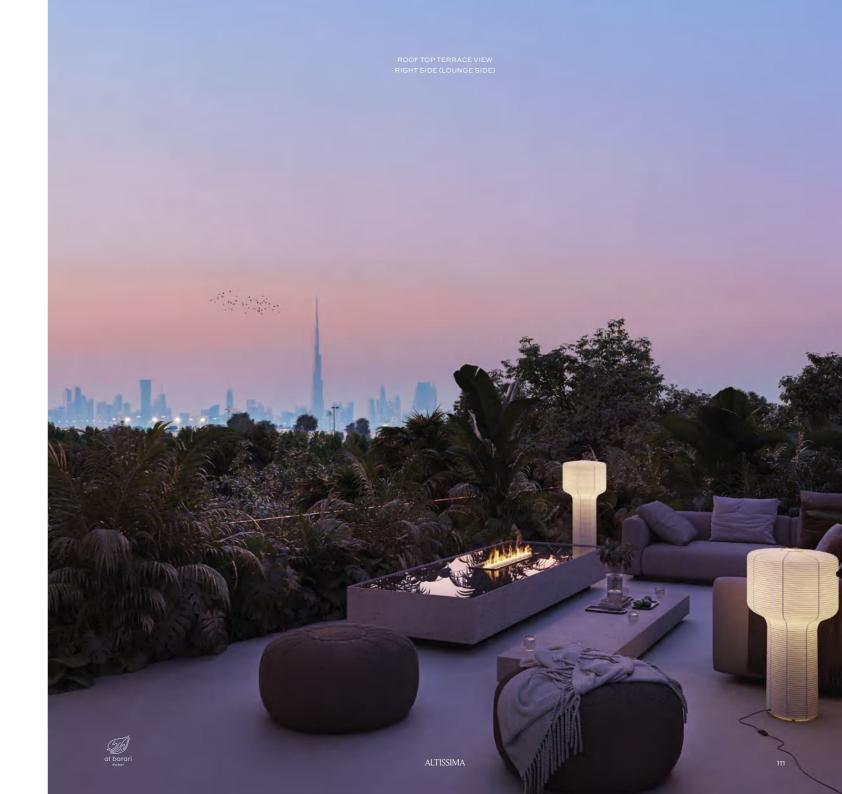

### Choose your pace of life.

The gym stands not as an intrusive structure, but as a respectful complement to its natural surroundings, preserving the island's breathability, openness and expansive views. Crowning the gym's rooftop lies a stunning oasis - a space dedicated for rest and contemplation while sipping on a healthy, post-workout drink—all overlooking skyline views of Dubai.

Located within the development, Al Barari unveils a design masterpiece—an extraordinary, state-of-the-art gym situated on an island within the lagoon.

This visionary project is a testament to architectural brilliance and a deep appreciation for natural aesthetics. Inspired by the Jasmine flower, renowned for its understated beauty, the gym is an inspirational haven for health and well-being - subtly magnificent yet profoundly influential.