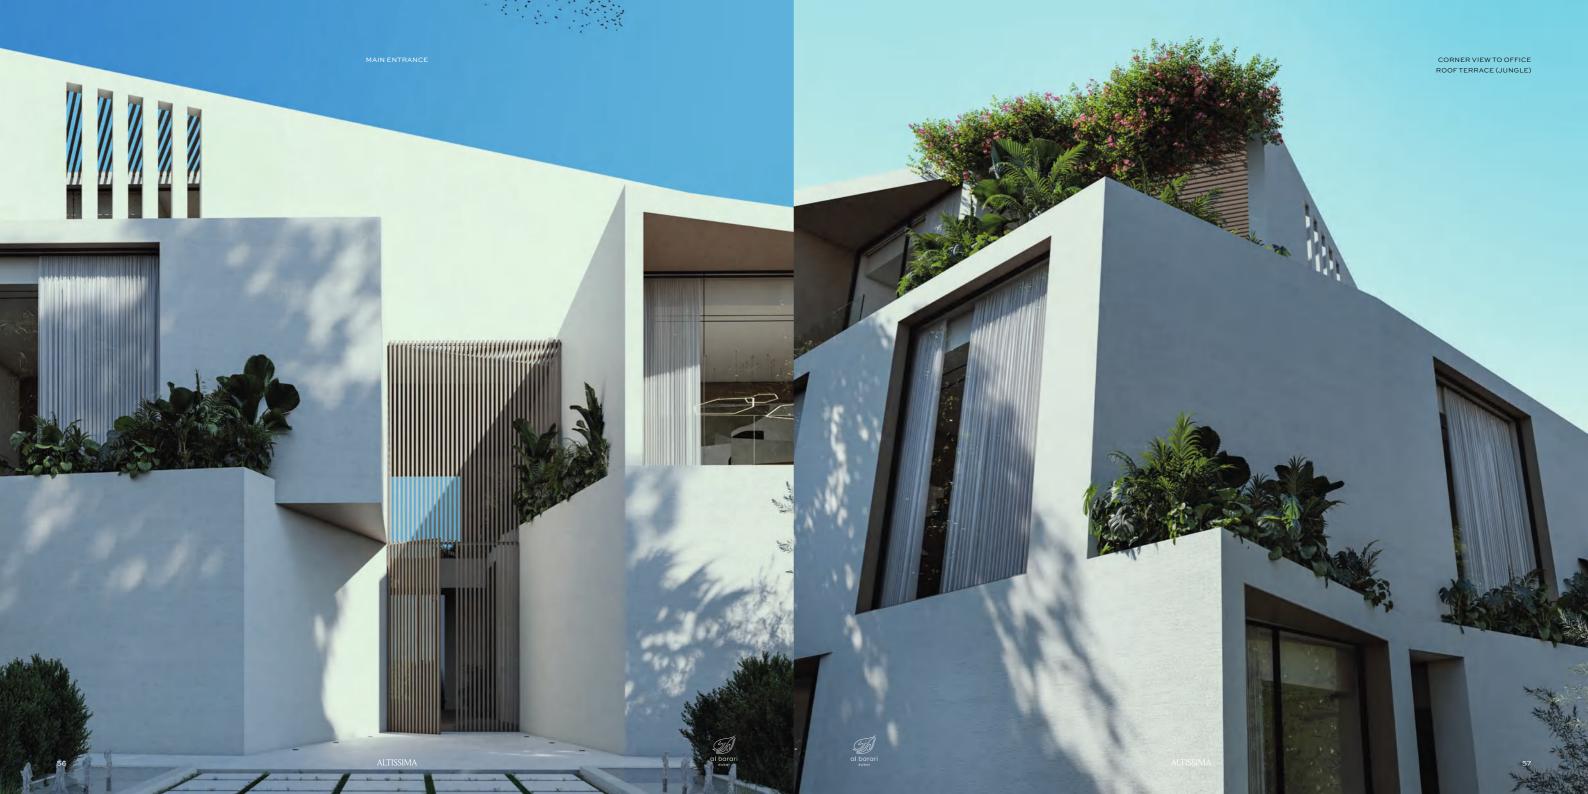

5. Vanity Basin, Bathroom floor and wall

6. Gym flooring

7. Basement Lobby, Spa, Living Dining, Show Kitchen, Bedrooms, Dressing

Exterior

An experience, everytime you arrive home.

STREET VIEW FROM LEFT SIDE

TOP VIEW FROM ROOF TERRACE (JUNGLE) DOWN TO ENTRANCE

STREET VIEW FROM RIGHT SIDE

Landscaping A place to be at one with nature.

GARDEN POOL VIEW POOL VIEW

Roof Lounge Office Pool House Water Feature Gym and Spa

TOTAL AREA

80

2,527.1 SQM / 27,199.18 SQFT

A setting to grow, connect and inspire.

MAIN ENTRANCE VIEW

STAIRS AND COURTYARD

FAMILY LIVING