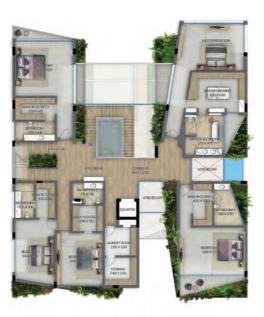

# Floorplans

### Floorplans

Basement 809.5 sqm / 8,712 sqft

Ground Floor 637.1 sqm / 6,857.7 sqft

First Floor 550.1 sqm / 5,920.08 sqft

Roof 530.4 sqm / 5,709.4 sqft

#### **AMENITIES**

Double Height Entry Double Height Spaces Basement Car Gallery Formal Living Area Two Family Living Areas **Guest Suite** 

His and Hers Walk-in Closet Nanny Room Driver's Room Maid's Room Sunken Seating Home Cinema

Roof Lounge Office Pool House Water Feature Gym and Spa

TOTAL AREA

80

2,527.1 SQM / 27,199.18 SQFT

A setting to grow, connect and inspire.

MAIN ENTRANCE VIEW

STAIRS AND COURTYARD

FAMILY LIVING