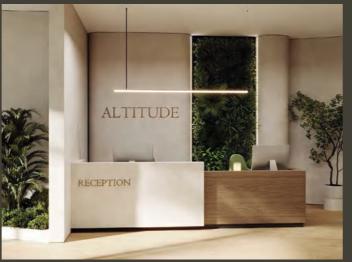

ands not as an intrusive structure, but as a respectful complement to its natural surroundings, preserving the island's breathability, openness and expansive views. Crowning the gym's rooftop lies a stunning oasis - a space dedicated for rest and contemplation while sipping on a healthy, post-workout drink—all overlooking skyline views of Dubai.



Located within the development, Al Barari unveils a design masterpiece—an extraordinary, state-of-the-art gym situated on an island within the lagoon.

This visionary project is a testament to architectural brilliance and a deep appreciation for natural aesthetics. Inspired by the Jasmine flower, renowned for its understated beauty, the gym is an inspirational haven for health and well-being - subtly magnificent yet profoundly influential.













### Unit Type One

SITE PLAN

#### **KEY FEATURES**

| Spacious swimming pool                          |  |
|-------------------------------------------------|--|
| Tranquil water feature                          |  |
| Serene garden setting                           |  |
| Poolhouse                                       |  |
| BBQ area                                        |  |
| Sunken seating with a view of the swimming pool |  |
| Altissima planter                               |  |







### Unit Type Two

#### **KEY FEATURES**

| Expansive swimming pool                          |  |
|--------------------------------------------------|--|
| Tranquil water feature                           |  |
| Ample garden space                               |  |
| Convenient 3-car guest p