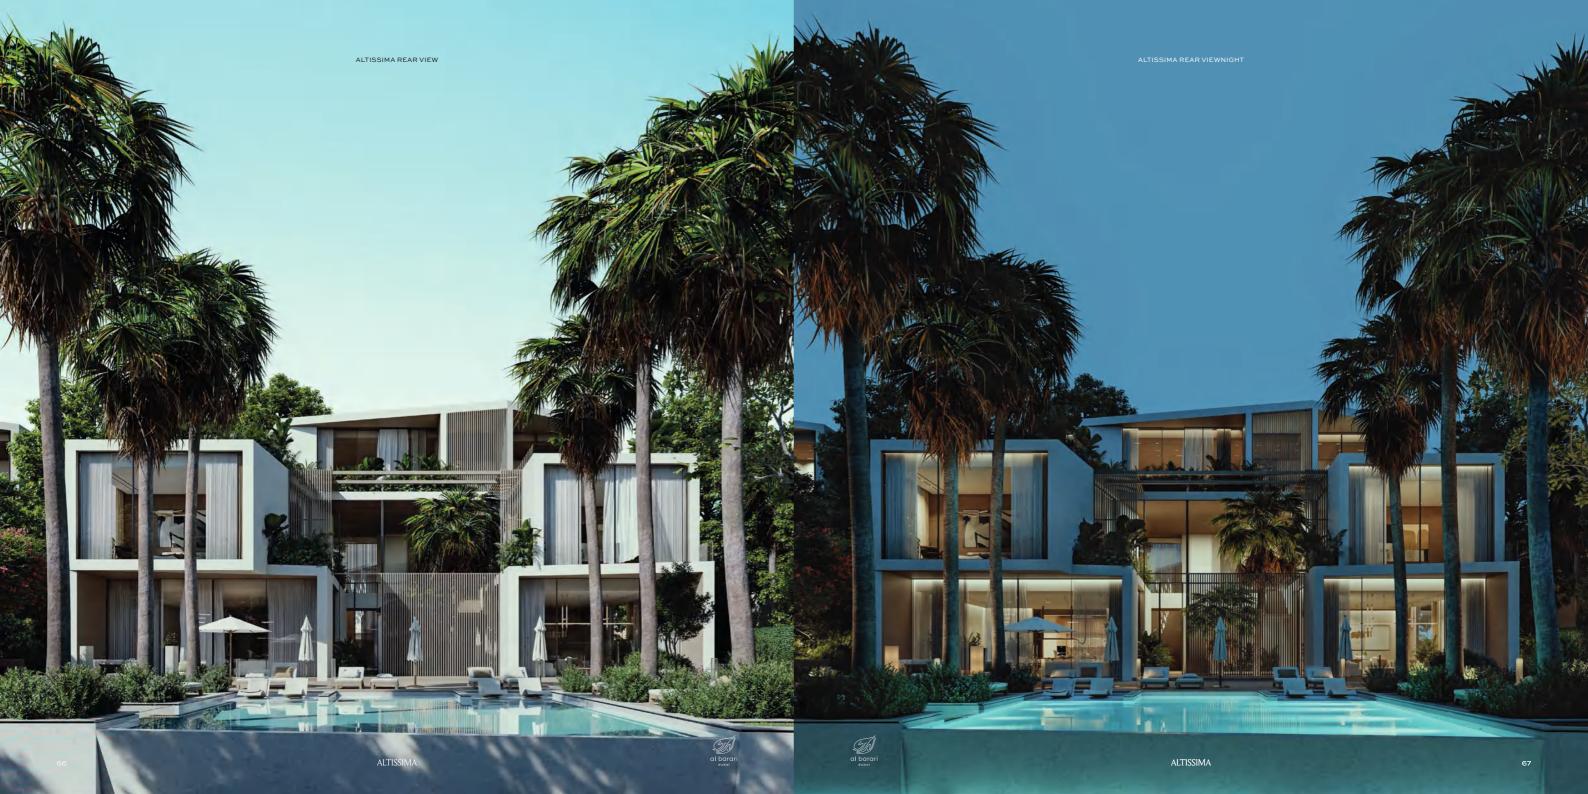

5. Vanity Basin, Bathroom floor and wall

6. Gym flooring

7. Basement Lobby, Spa, Living Dining, Show Kitchen, Bedrooms, Dressing

Exterior

An experience, everytime you arrive home.

STREET VIEW FROM LEFT SIDE

TOP VIEW FROM ROOF TERRACE (JUNGLE) DOWN TO ENTRANCE

STREET VIEW FROM RIGHT SIDE

Landscaping A place to be at one with nature.

GARDEN POOL VIEW POOL VIEW