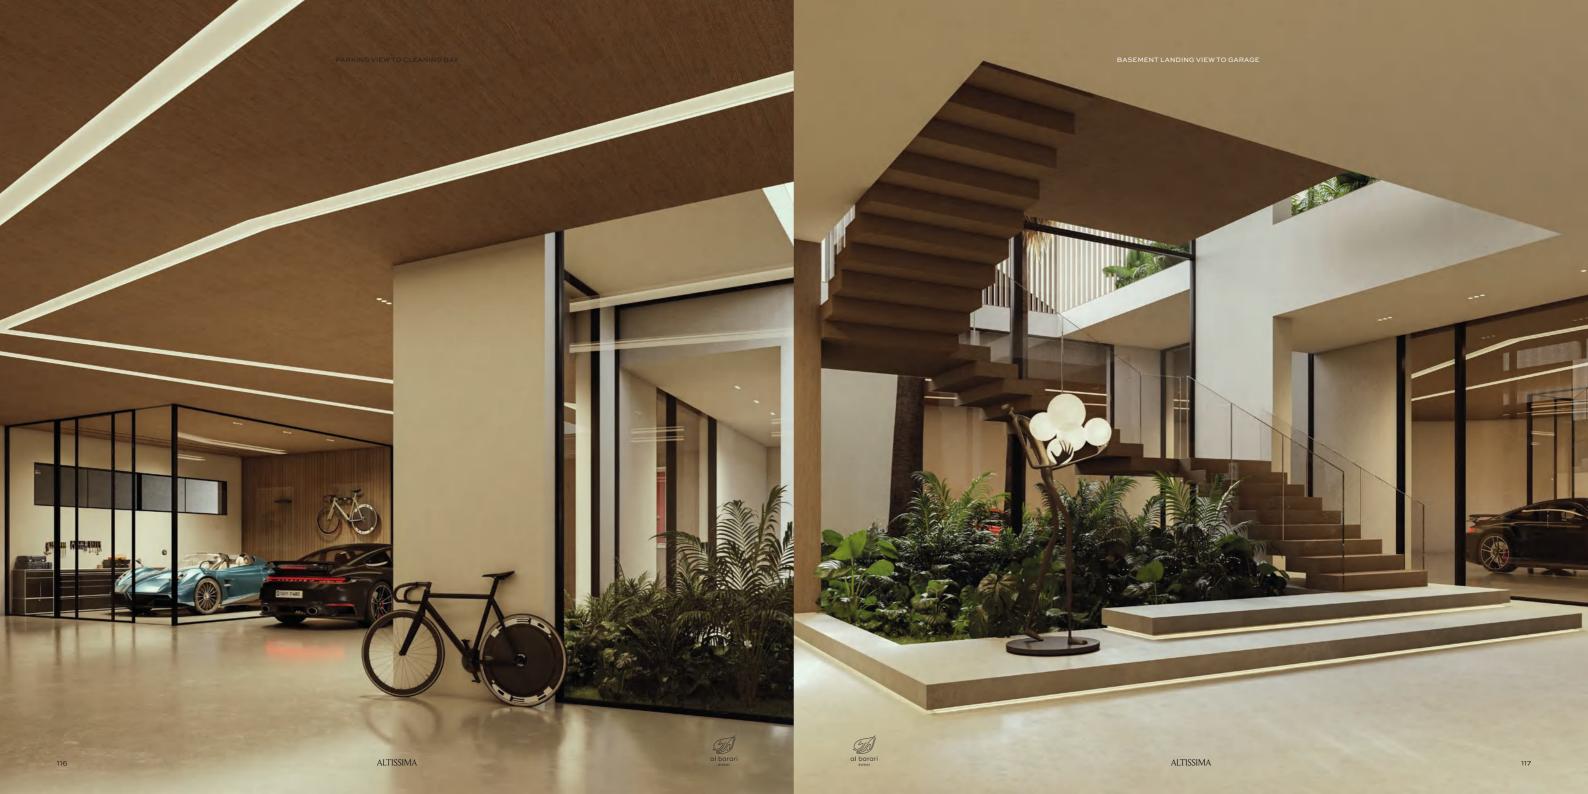

5. Vanity Basin, Bathroom floor and wall

6. Gym flooring

7. Basement Lobby, Spa, Living Dining, Show Kitchen, Bedrooms, Dressing

Exterior

An experience, everytime you arrive home.

STREET VIEW FROM LEFT SIDE

#### **AMENITIES**

Double Height Entry Double Height Spaces Basement Car Gallery Formal Living Area Two Family Living Areas **Guest Suite** 

His and Hers Walk-in Closet Nanny Room Driver's Room Maid's Room Sunken Seating Home Cinema