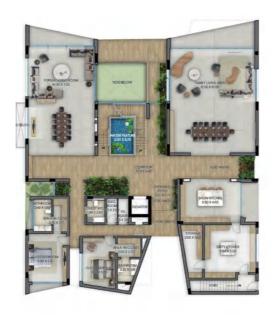

# Floorplans

### Floorplans

Basement 809.5 sqm / 8,712 sqft

Ground Floor 637.1 sqm / 6,857.7 sqft

First Floor 550.1 sqm / 5,920.08 sqft

Roof 530.4 sqm / 5,709.4 sqft

#### **AMENITIES**

Double Height Entry Double Height Spaces Basement Car Gallery Formal Living Area Two Family Living Areas **Guest Suite** 

His and Hers Walk-in Closet Nanny Room Driver's Room Maid's Room Sunken Seating Home Cinema

Roof Lounge Office Pool House Water Feature Gym and Spa

TOTAL AREA

80

2,527.1 SQM / 27,199.18 SQFT

A setting to grow, connect and inspire.

MAIN ENTRANCE VIEW

STAIRS AND COURTYARD

FAMILY LIVING