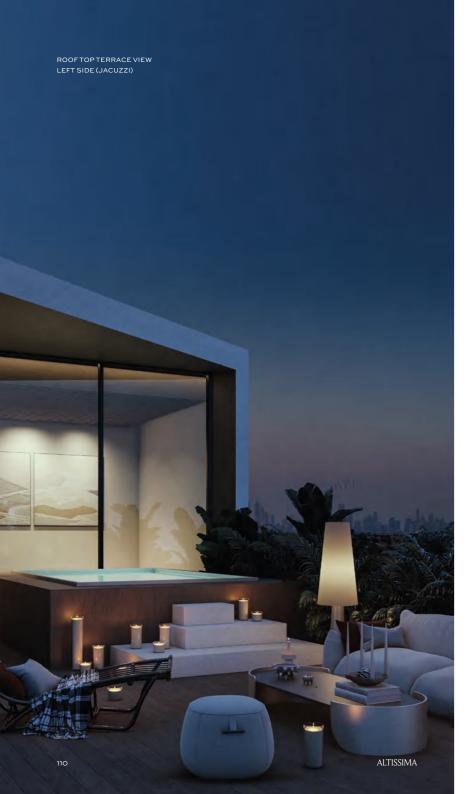

Roof Lounge Office Pool House Water Feature Gym and Spa

TOTAL AREA

80

2,527.1 SQM / 27,199.18 SQFT

A setting to grow, connect and inspire.

MAIN ENTRANCE VIEW

STAIRS AND COURTYARD

FAMILY LIVING

TYPICAL BATHROOM

ROOF TOP LOUNGE BAR TO RIGHT TERRACE VIEW

GYM VIEW TOWARDS SPA AND GYM ENTRANCE DOOR