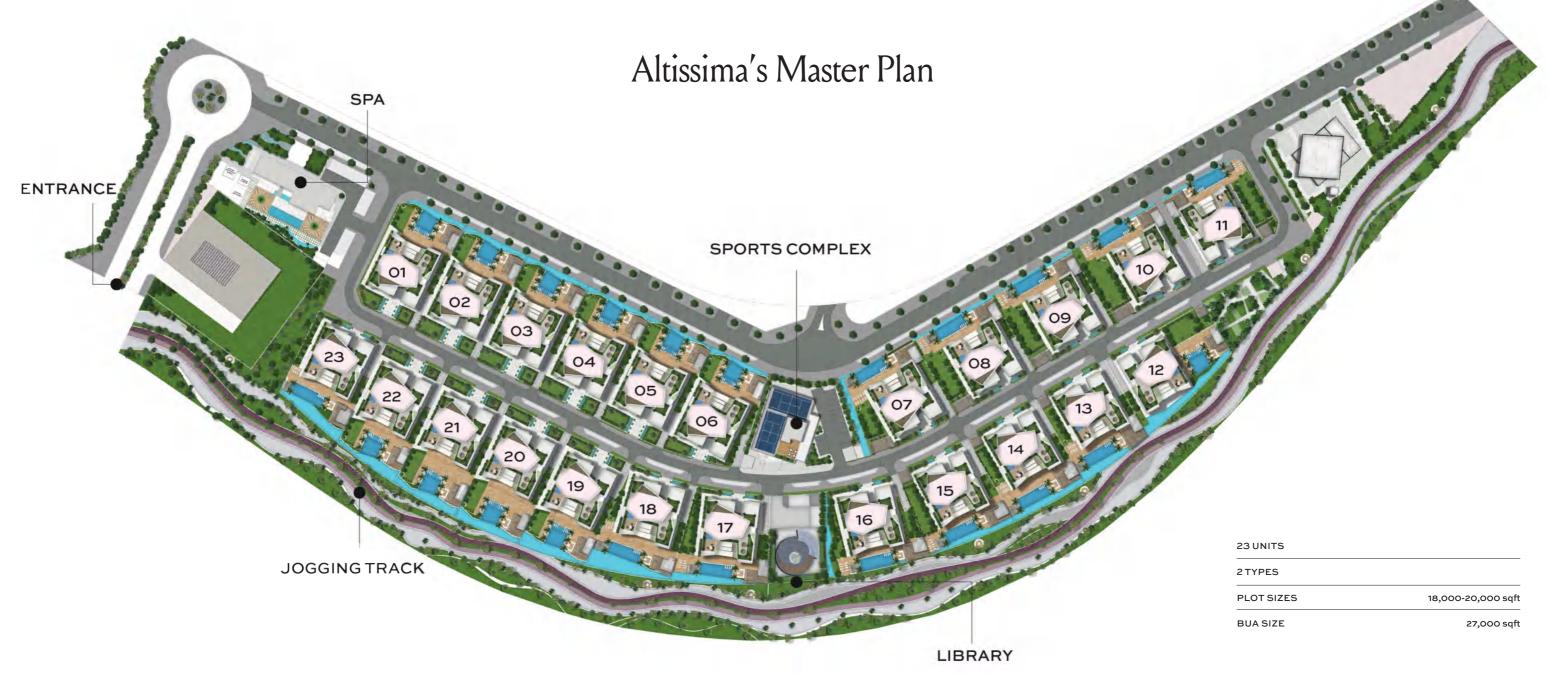

INUTES |
| DUBAI AIRPORT | 15 MINUTES |

c

ALTISSIMA

!





### A new era of luxury living.

Immerse yourself in the heart of Al Barari's legacy - Altissima.



Designed as a livable masterpiece, this extraordinary development draws inspiration from the sacred Tree of Life. Just as the tree symbolises growth, connection, and the interweaving of life's threads, Altissima becomes a sanctuary where dreams don't just flourish – they thrive.

More than a collection of stunning villas and state-of-the-art facilities, Altissima is a visionary project that transcends the ordinary. Capturing the essence of luxury, it stands as a canvas for creativity, an ode to boundless possibilities, and a manifestation of a life well-lived.

It's a new way to experience living, designed for a discerning few.





# Facilities





With a unique fusion of wellness, recreation, and natural beauty, Altissima offers a lifestyle where indulgence knows no bounds.





### Altissima Facilities

CLUB 33

Discover a haven of recreation at Altissima's Sports Hub. Enjoy four Padel Courts, a Bowling Alley, Billiards, Table Tennis, and a cozy Café – your perfect escape for leisure and friendly competition.

THE LIBRARY

A sanctuary for knowledge preservation and a relaxed business center.

**HEART AND SOUL** 

A world-class retreat featuring massage rooms, saunas, ice baths, pools, hammams, and a full-service hair, nails beauty salon and much more.







# The Library

Elevating the essence of holistic living,
Altissima proudly introduces a captivating
library as part of its exceptional offerings.
Envision