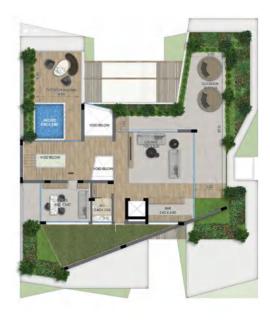

### Unit Type One

SITE PLAN

#### **KEY FEATURES**

| Spacious swimming pool                          |  |
|-------------------------------------------------|--|
| Tranquil water feature                          |  |
| Serene garden setting                           |  |
| Poolhouse                                       |  |
| BBQ area                                        |  |
| Sunken seating with a view of the swimming pool |  |
| Altissima planter                               |  |