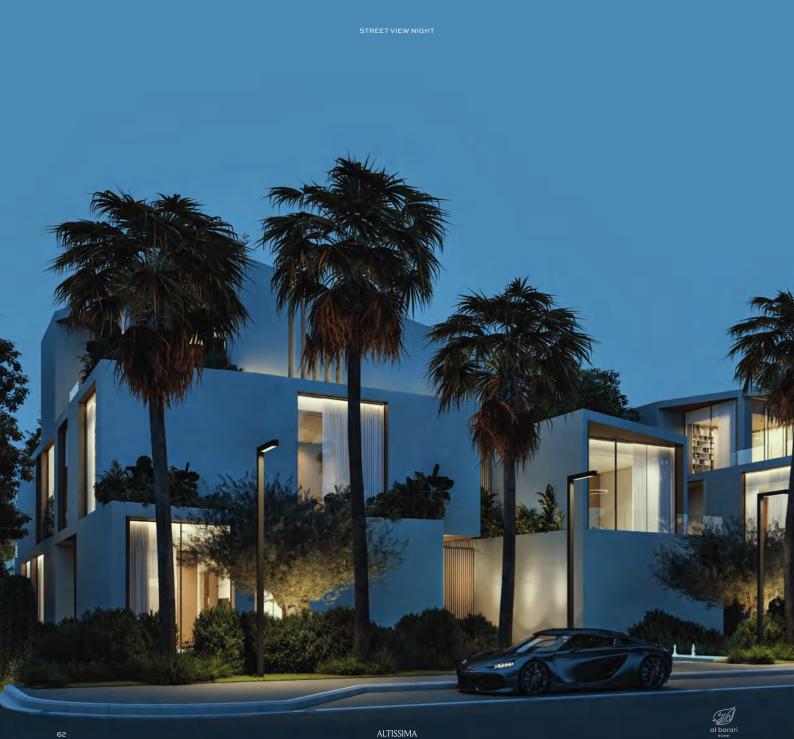

5. Vanity Basin, Bathroom floor and wall

6. Gym flooring

7. Basement Lobby, Spa, Living Dining, Show Kitchen, Bedrooms, Dressing

Exterior

An experience, everytime you arrive home.

STREET VIEW FROM LEFT SIDE