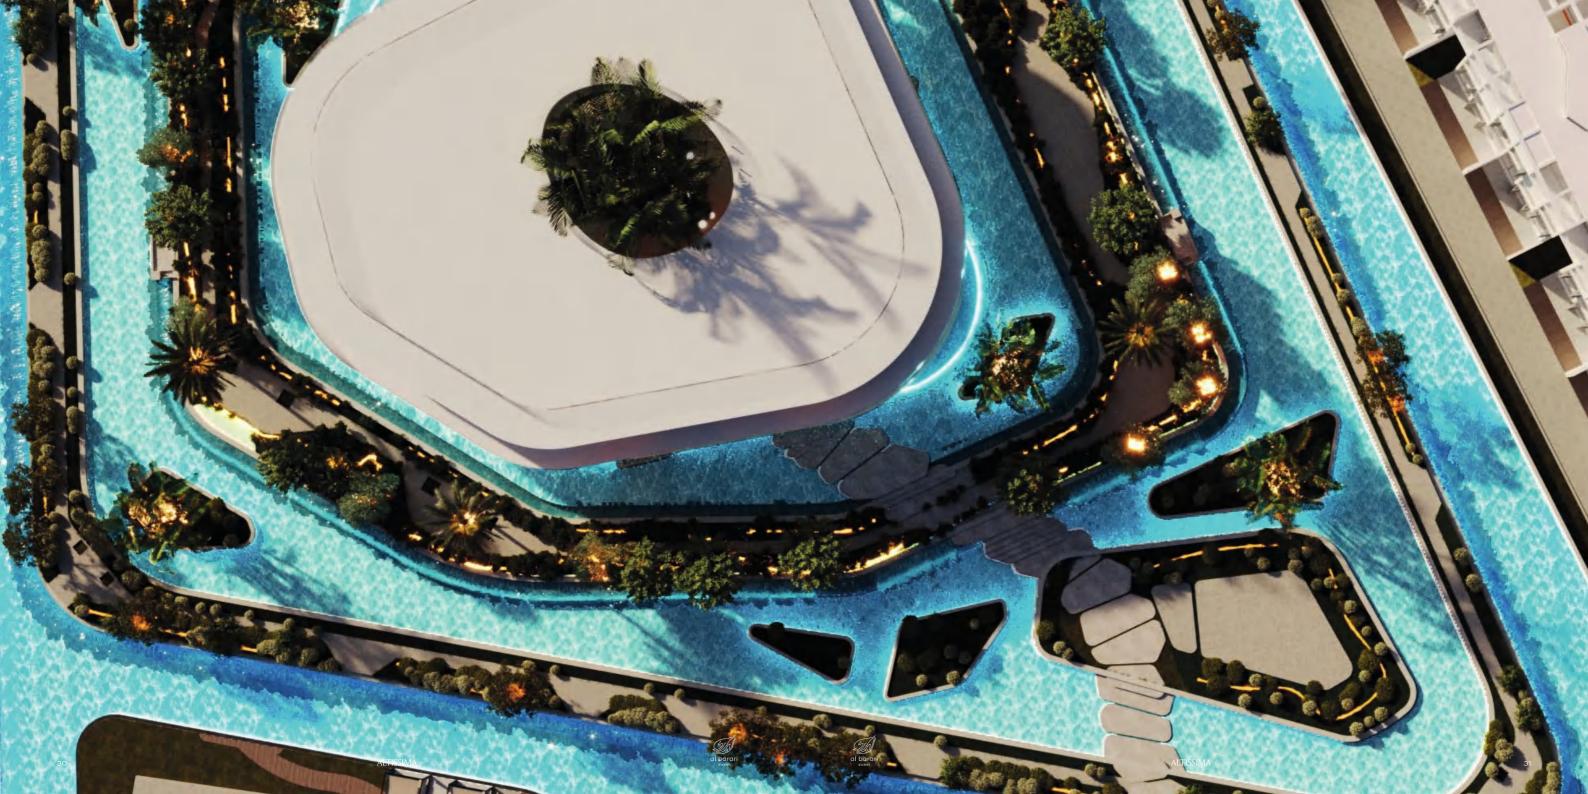

### Unit Type One

SITE PLAN

#### **KEY FEATURES**

| Spacious swimming pool                          |  |
|-------------------------------------------------|--|
| Tranquil water feature                          |  |
| Serene garden setting                           |  |
| Poolhouse                                       |  |
| BBQ area                                        |  |
| Sunken seating with a view of the swimming pool |  |
| Altissima planter                               |  |