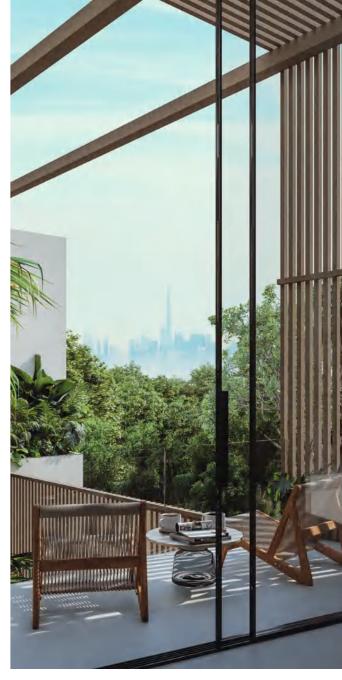

TYPICAL BATHROOM

ROOF TOP LOUNGE BAR TO RIGHT TERRACE VIEW

GYM VIEW TOWARDS SPA AND GYM ENTRANCE DOOR