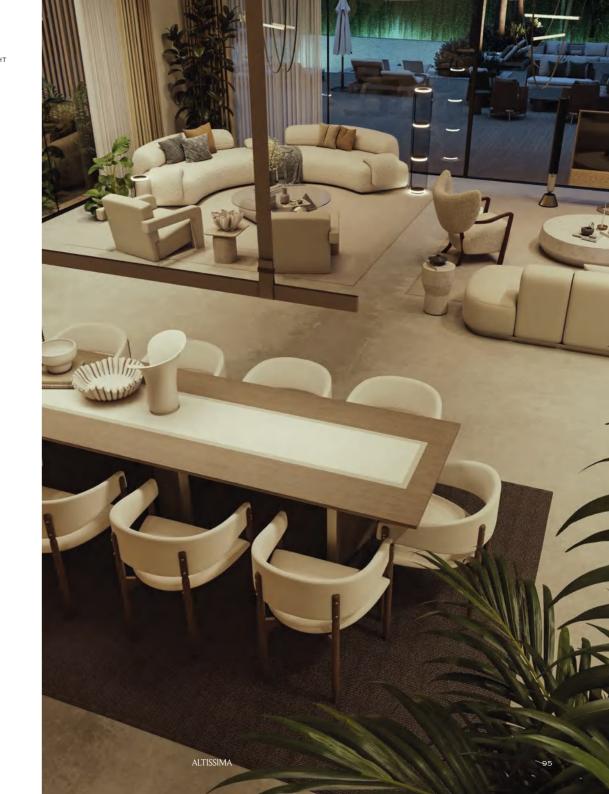

#### **AMENITIES**

Double Height Entry Double Height Spaces Basement Car Gallery Formal Living Area Two Family Living Areas **Guest Suite** 

His and Hers Walk-in Closet Nanny Room Driver's Room Maid's Room Sunken Seating Home Cinema

Roof Lounge Office Pool House Water Feature Gym and Spa

TOTAL AREA

80

2,527.1 SQM / 27,199.18 SQFT

A setting to grow, connect and inspire.

MAIN ENTRANCE VIEW

STAIRS AND COURTYARD

FAMILY LIVING