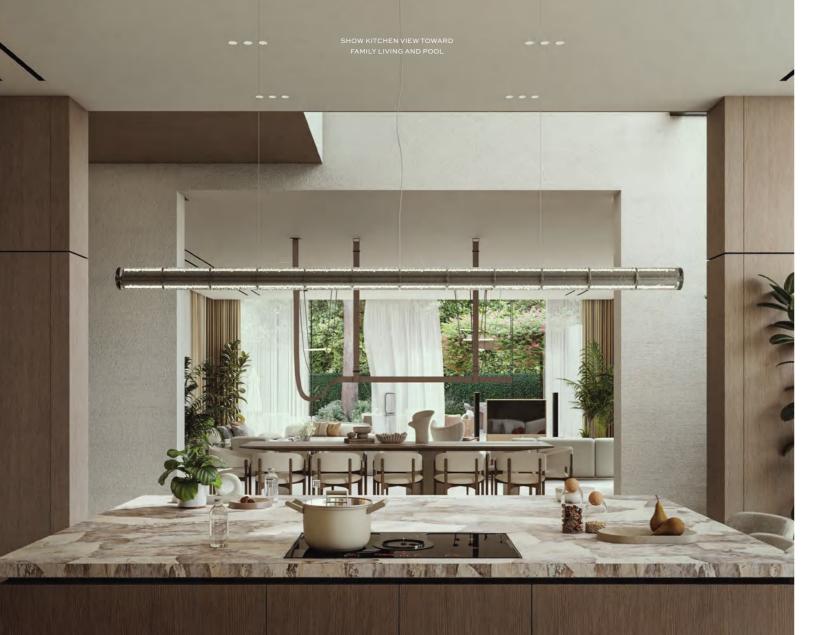

### Interior Materials

1. Floors (Bedrooms, walking closet, show kitchen, living dining)

2. Internal doors & wooden ceiling (entrance and all floor corridor, staircase floor)

3. Kitchen counter tops

4. Bathrooms, powder room, spa

5. Vanity Basin, Bathroom floor and wall

6. Gym flooring

7. Basement Lobby, Spa, Living Dining, Show Kitchen, Bedrooms, Dressing

Exterior

An experience, everytime you arrive home.

STREET VIEW FROM LEFT SIDE