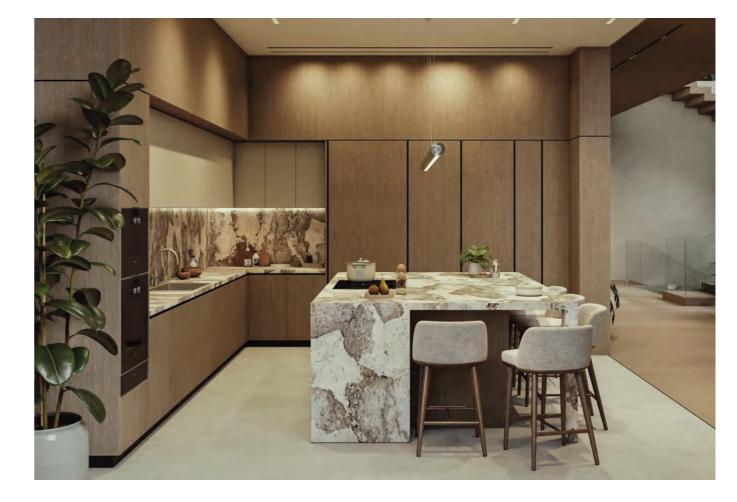

### Interior Materials

1. Floors (Bedrooms, walking closet, show kitchen, living dining)

2. Internal doors & wooden ceiling (entrance and all floor corridor, staircase floor)

3. Kitchen counter tops

4. Bathrooms, powder room, spa

5. Vanity Basin, Bathroom floor and wall

6. Gym flooring

7. Basement Lobby, Spa, Living Dining, Show Kitchen, Bedrooms, Dressing

Exterior

An experience, everytime you arrive home.

STREET VIEW FROM LEFT SIDE