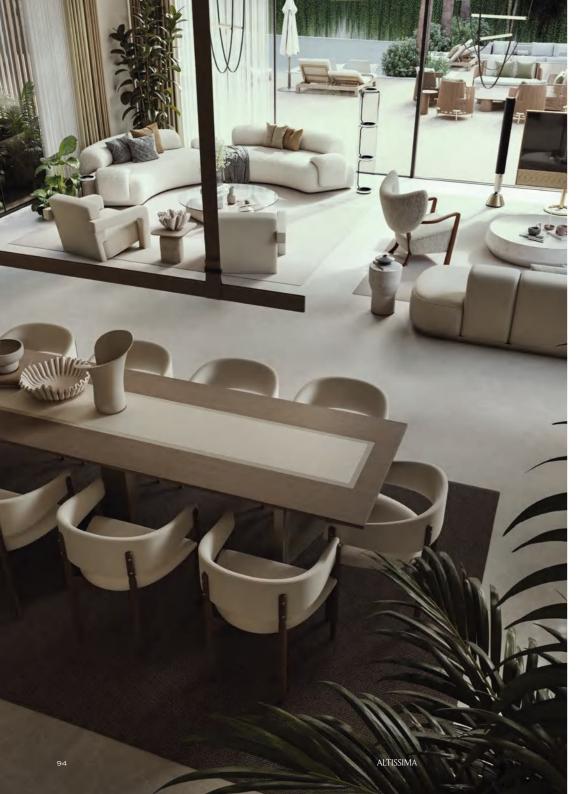

#### **AMENITIES**

Double Height Entry Double Height Spaces Basement Car Gallery Formal Living Area Two Family Living Areas **Guest Suite** 

His and Hers Walk-in Closet Nanny Room Driver's Room Maid's Room Sunken Seating Home Cinema

Roof Lounge Office Pool House Water Feature Gym and Spa

TOTAL AREA

80

2,527.1 SQM / 27,199.18 SQFT

A setting to grow, connect and inspire.

MAIN ENTRANCE VIEW

STAIRS AND COURTYARD

FAMILY LIVING