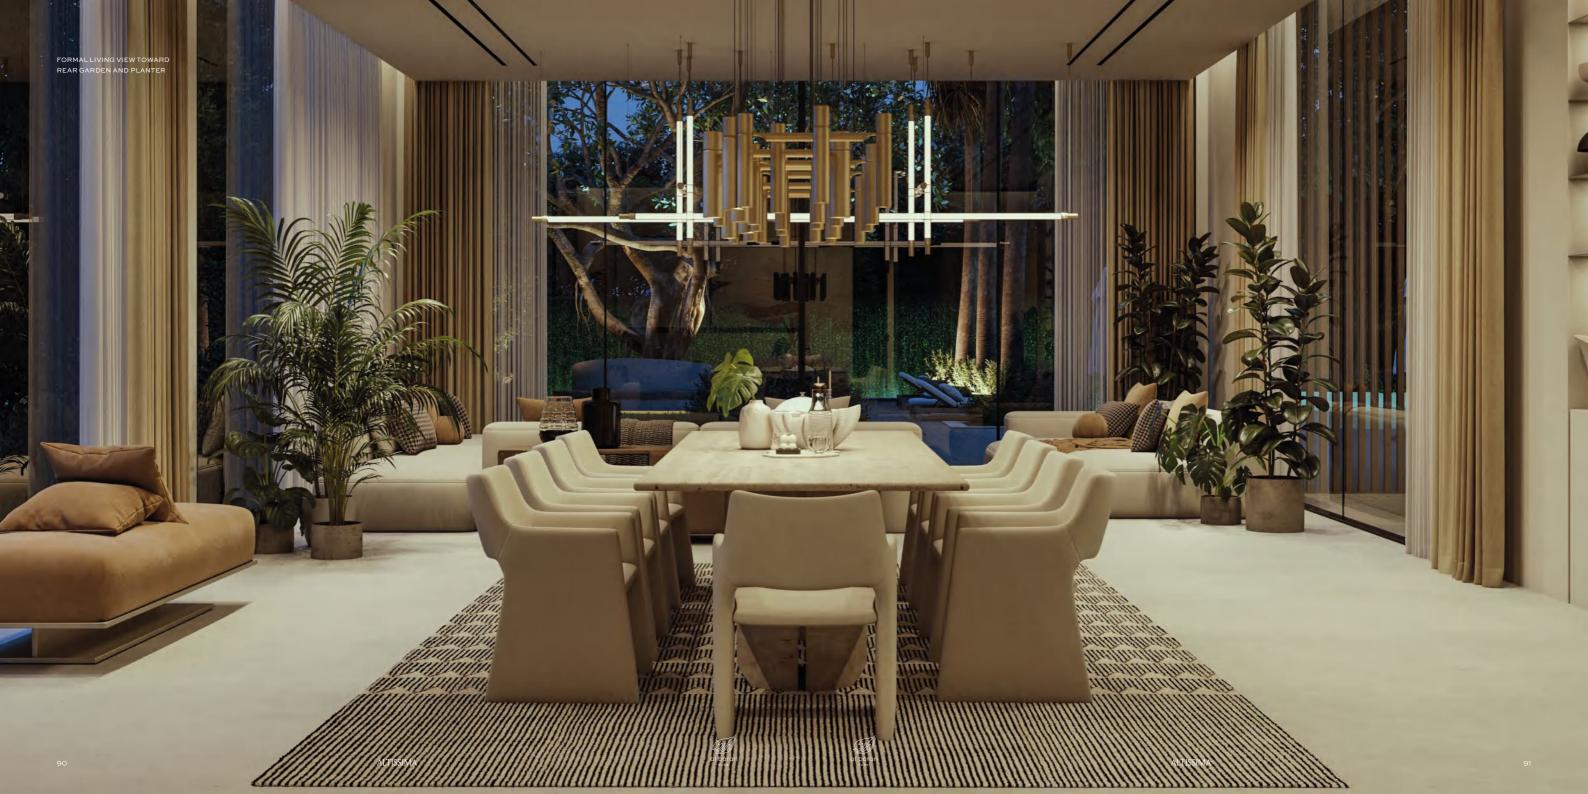

Roof Lounge Office Pool House Water Feature Gym and Spa

TOTAL AREA

80

2,527.1 SQM / 27,199.18 SQFT

A setting to grow, connect and inspire.

MAIN ENTRANCE VIEW

STAIRS AND COURTYARD

FAMILY LIVING

ALTISSIMA al barari al barari dubai ALTISSIMA

FAMILY LIVING TO COURTYARD AND FORMAL LIVING ACCROSS

FIRST FLOOR TO FAMILY LIVING AND LOWER FLOORS

STAIRS TO FIRST FLOOR

MASTER BATHROOM

MASTER WALK-IN CLOSET

MASTER BEDROOM COURTYARD