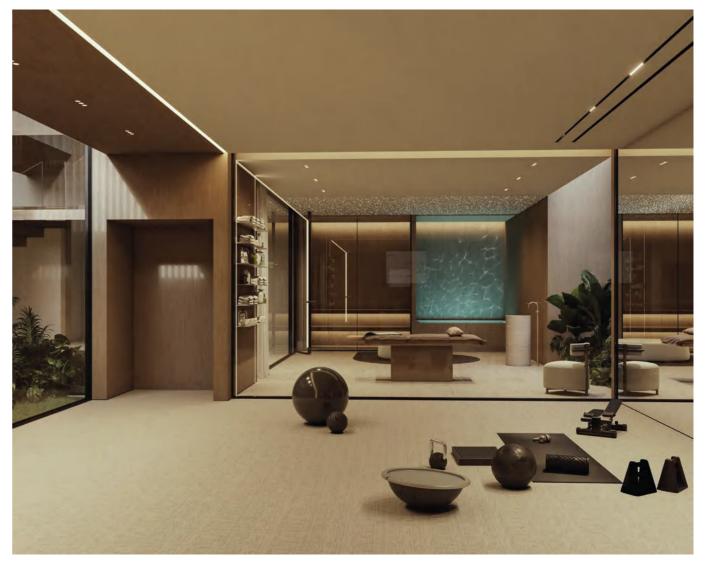

TYPICAL BATHROOM

ROOF TOP LOUNGE BAR TO RIGHT TERRACE VIEW

GYM VIEW TOWARDS SPA AND GYM ENTRANCE DOOR