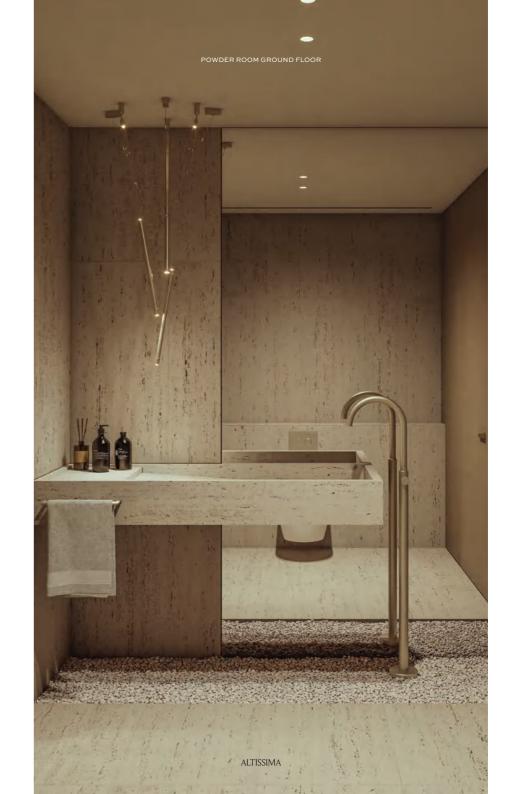

### Interior Materials

1. Floors (Bedrooms, walking closet, show kitchen, living dining)

2. Internal doors & wooden ceiling (entrance and all floor corridor, staircase floor)

3. Kitchen counter tops

4. Bathrooms, powder room, spa

5. Vanity Basin, Bathroom floor and wall

6. Gym flooring

7. Basement Lobby, Spa, Living Dining, Show Kitchen, Bedrooms, Dressing

Exterior

An experience, everytime you arrive home.

STREET VIEW FROM LEFT SIDE