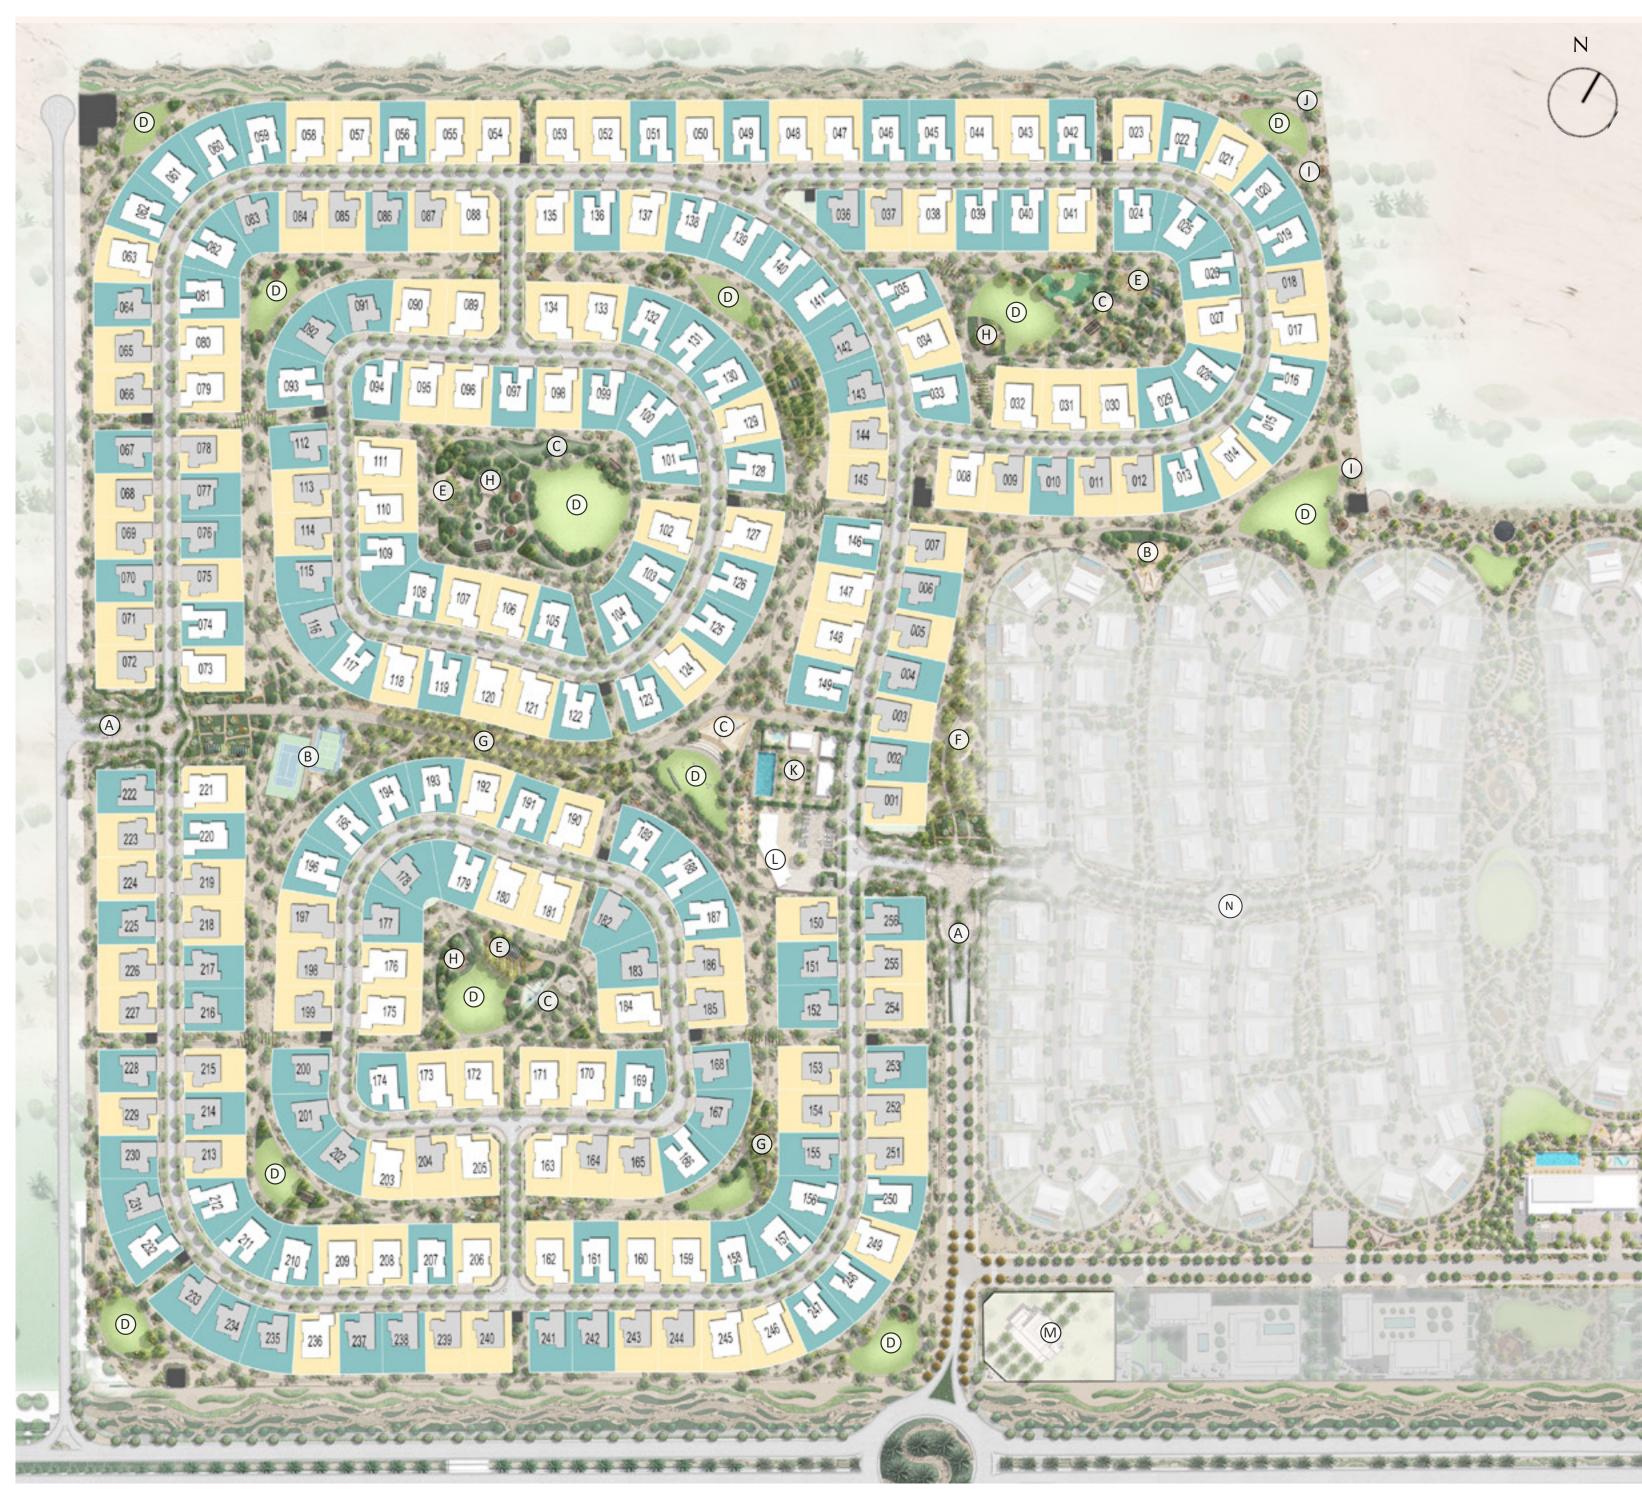

| Community<br>Centre | A Vibrant Hub, presenting a multitude of activities and features for all the residents of community         |
|---------------------|-------------------------------------------------------------------------------------------------------------|
|                     | Infinity Edge Pool   Multipurpose Hall   Vegetable Gardening & Greenhouse                                   |
| Orchard             | Relish the charm of a secluded grove, a tranquil space for moments of quiet and leisure.                    |
|                     | Walkways   Shaded Picnic Areas                                                                              |
| Central Lawns       | Experience the vitality and serenity of a versatile space for wellness, relaxation, and community events.   |
|                     | Aviary   Yoga Platform   Reflexology Path   Events Lawn                                                     |
| Entrance            | Step into a world of elegance and nature at beautifully designed gateway to our community.                  |
|                     | Landscaped Walkways   Themed Gardens                                                                        |
| Activities          | Delight in a variety of leisure activities, set in an environment designed for enjoyment and skillful play. |
|                     | Paddle Tennis Court   Ourdoor Play areas   Communal Farming Areas                                           |

Community Centre:

### Infinity Edge Pool