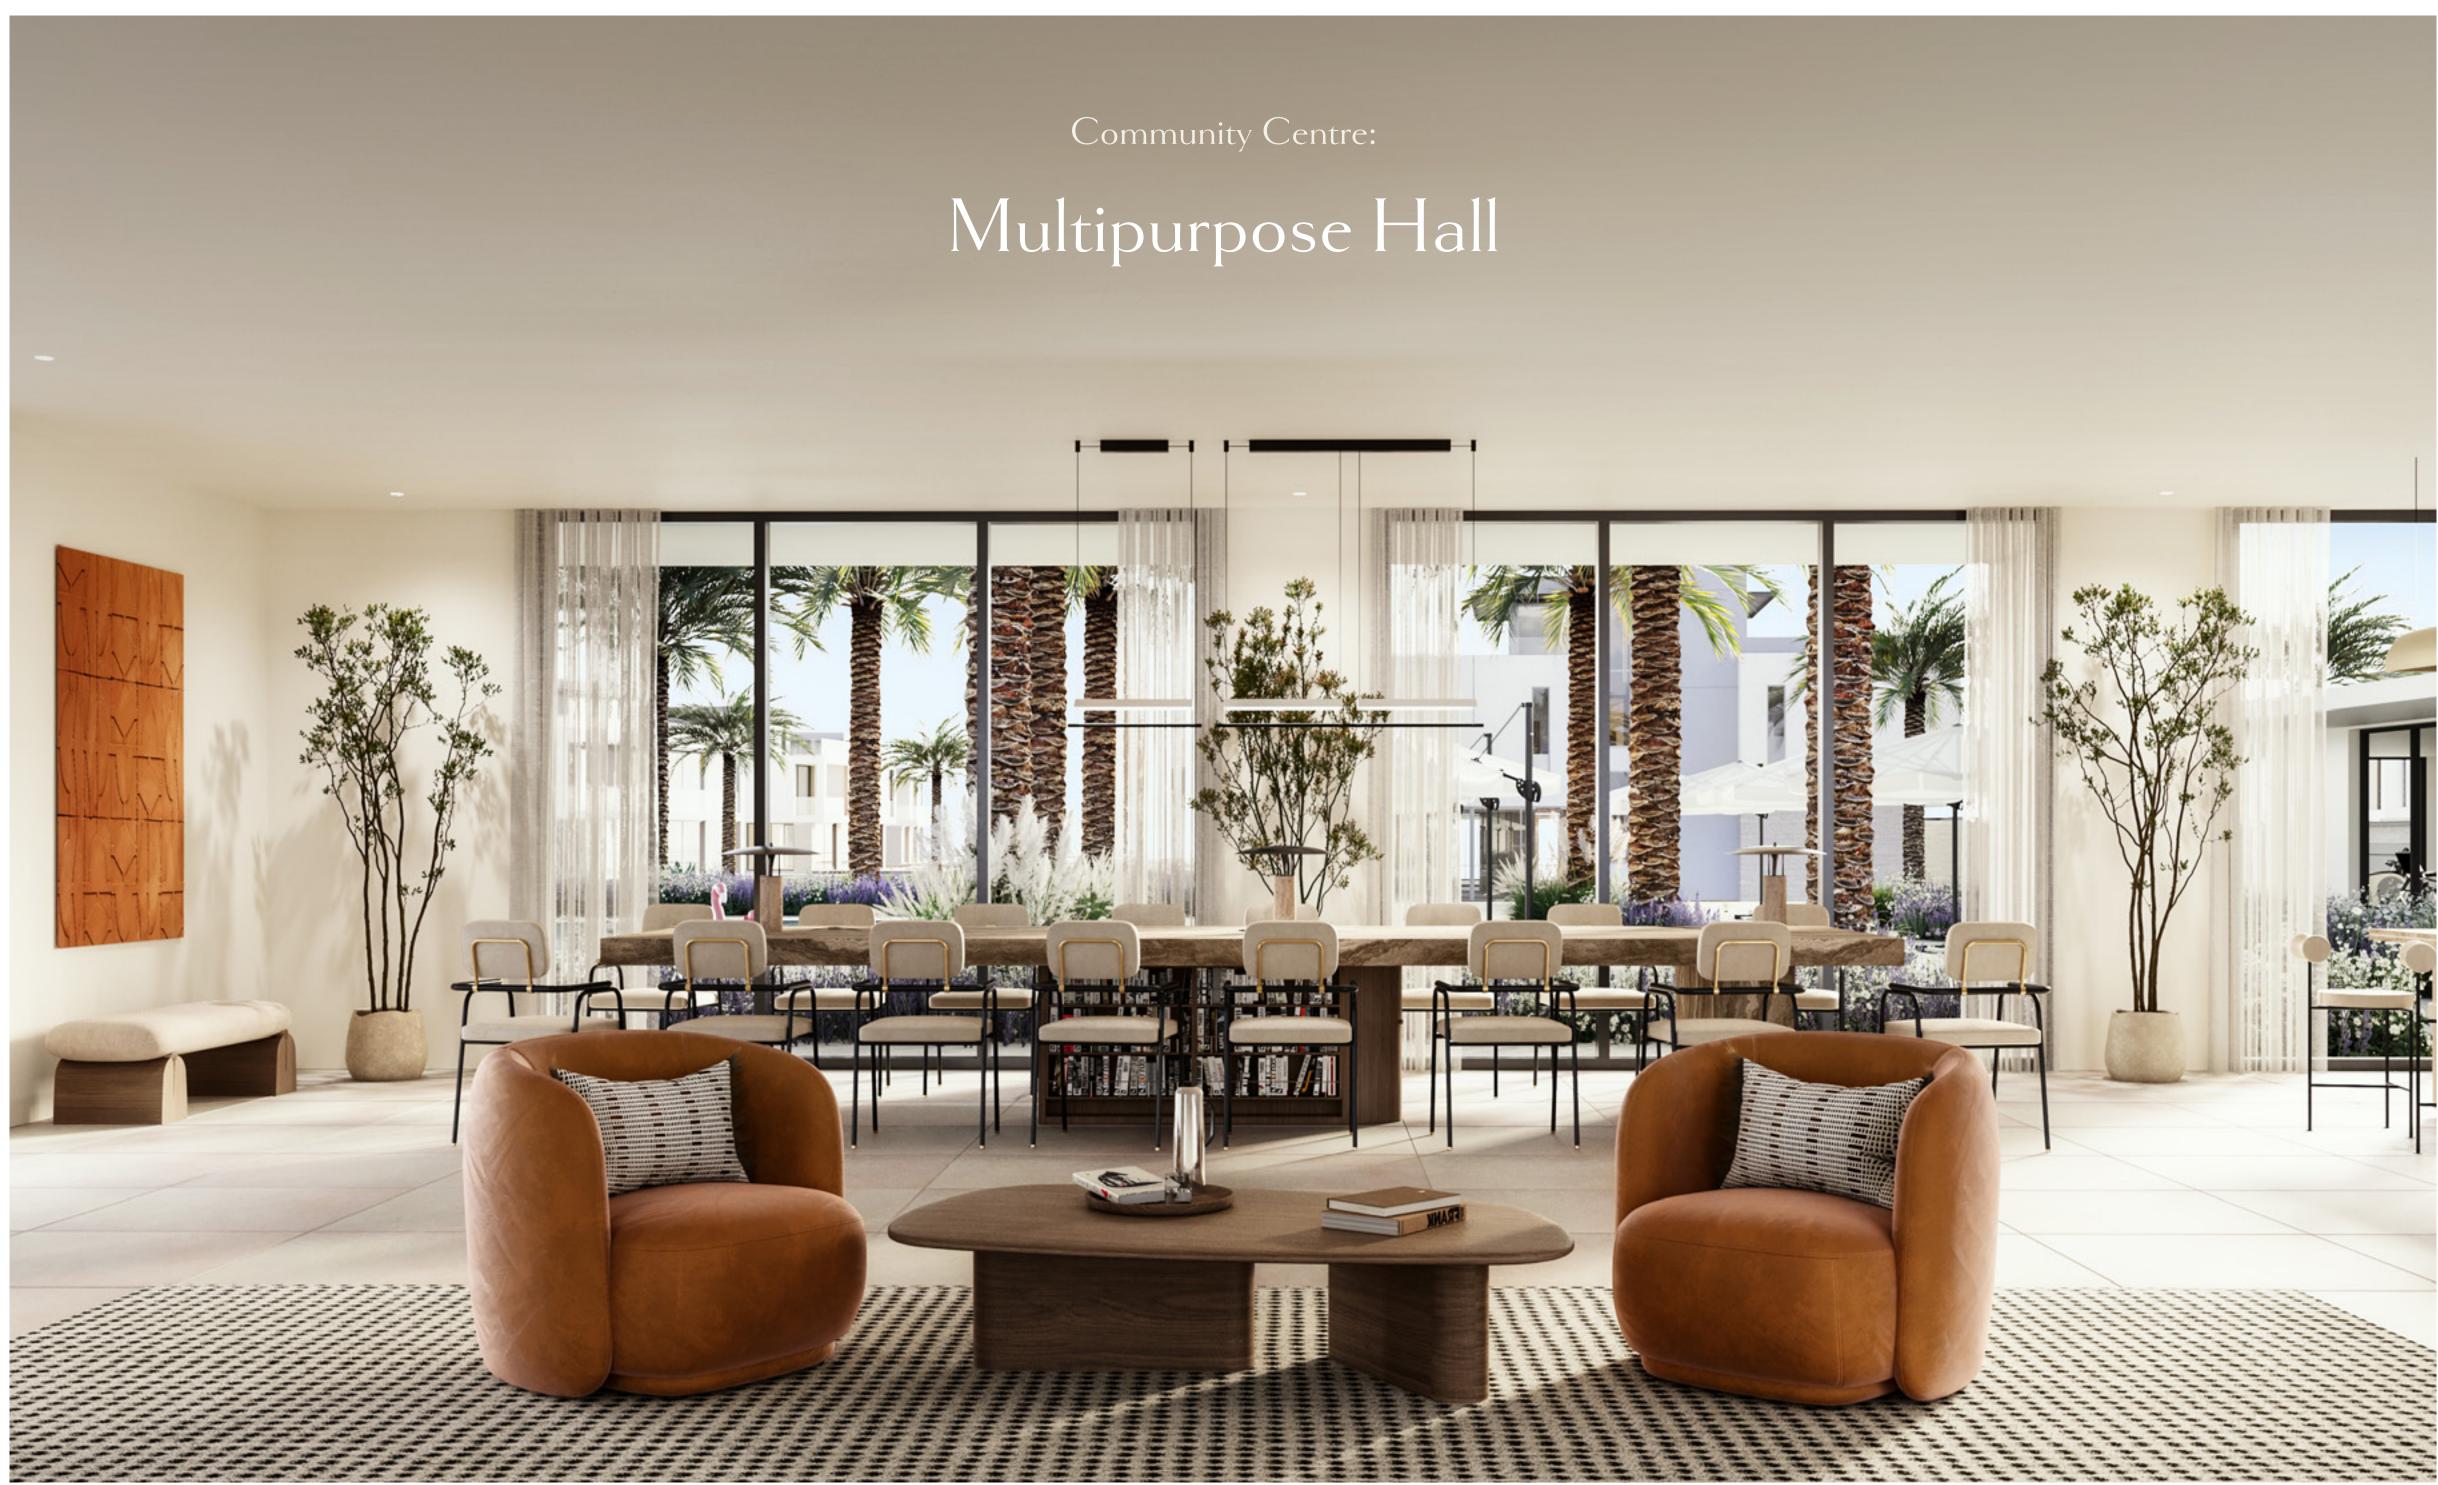

| Community<br>Centre | A Vibrant Hub, presenting a multitude of activities and features for all the residents of community         |
|---------------------|-------------------------------------------------------------------------------------------------------------|
|                     | Infinity Edge Pool   Multipurpose Hall   Vegetable Gardening & Greenhouse                                   |
| Orchard             | Relish the charm of a secluded grove, a tranquil space for moments of quiet and leisure.                    |
|                     | Walkways   Shaded Picnic Areas                                                                              |
| Central Lawns       | Experience the vitality and serenity of a versatile space for wellness, relaxation, and community events.   |
|                     | Aviary   Yoga Platform   Reflexology Path   Events Lawn                                                     |
| Entrance            | Step into a world of elegance and nature at beautifully designed gateway to our community.                  |
|                     | Landscaped Walkways   Themed Gardens                                                                        |
| Activities          | Delight in a variety of leisure activities, set in an environment designed for enjoyment and skillful play. |
|                     | Paddle Tennis Court   Ourdoor Play areas   Communal Farming Areas                                           |

Community Centre:

### Infinity Edge Pool