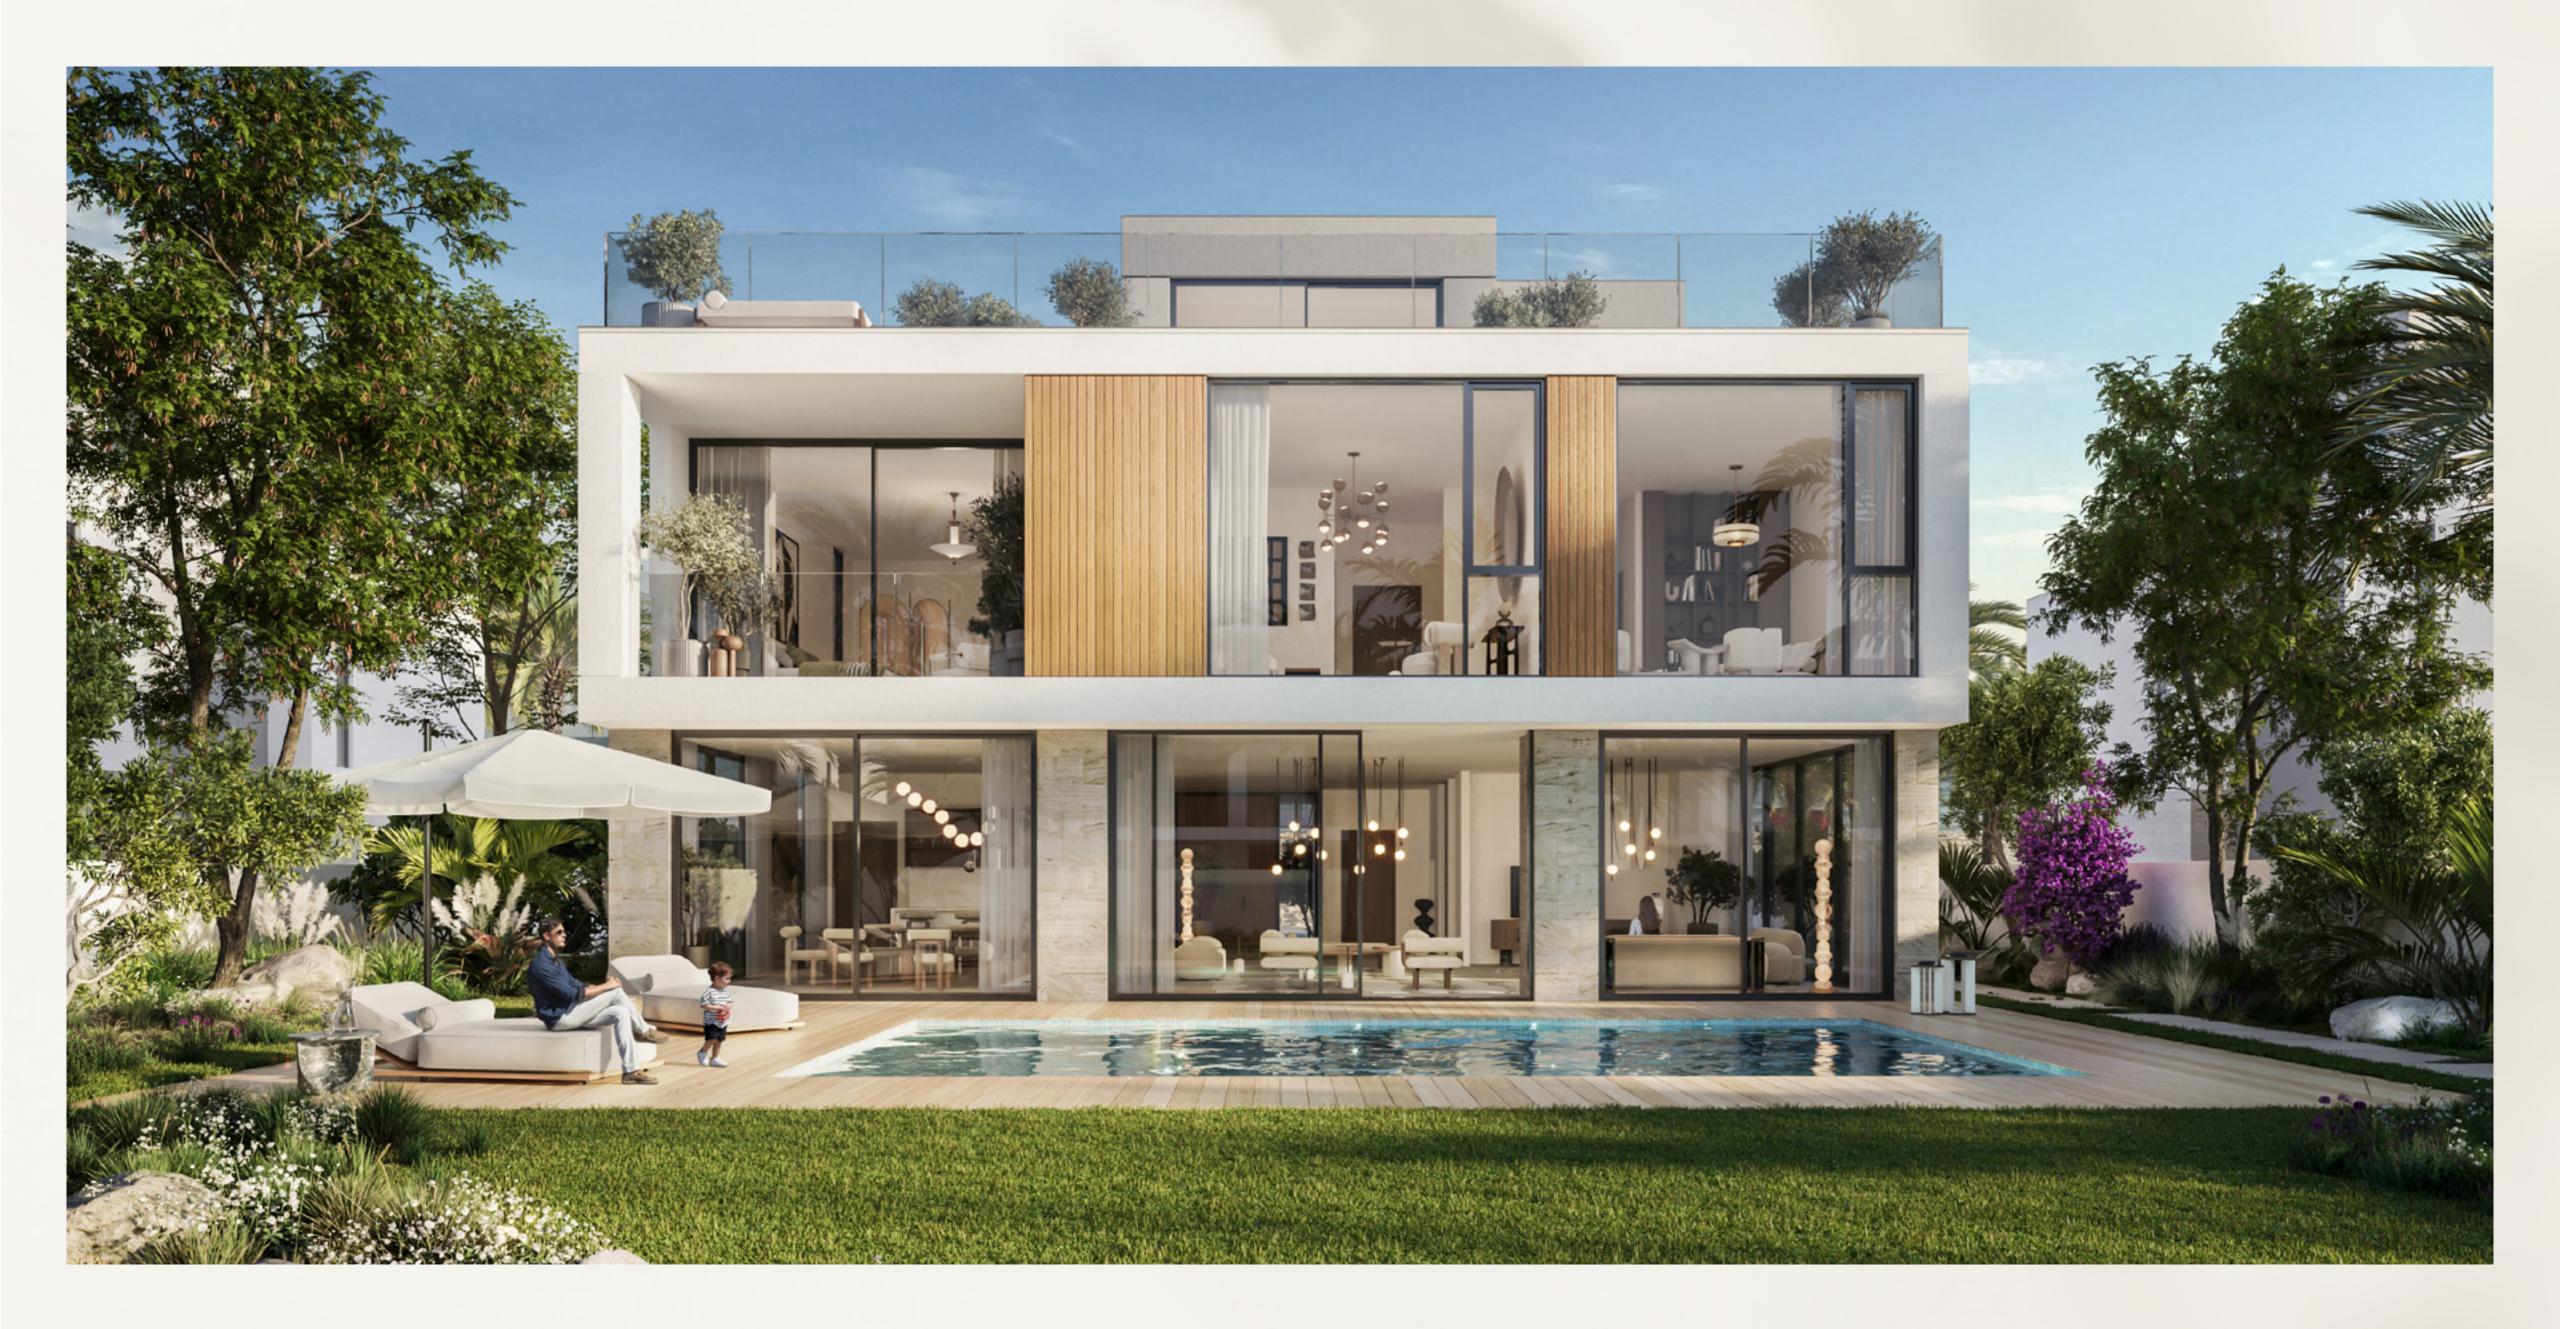

#### A Celebration of Space & Comfort

A luxurious community in Dubai's desert landscape, where each spacious villa is a masterpiece of design. Nestled in generous plots, these homes offer a blend of lavish living and serene privacy. It's a one-of-a-kind community where life revolves around wellness, joy, and creating lasting memories. Enjoy the simplicity of a stroll through expansive greenery, a neighbour's friendly wave, and pausing to appreciate the grandeur of your surroundings.

#### Rustic Bliss with a Modern Touch

Farm Gardens 2 is a serene estate which melds the rustic allure of traditional desert farms with the sophistication of modern living. This unique enclave offers a life of peaceful luxury, where families can establish deep roots in a pastoral haven, enjoying both the tranquillity of country living and the exclusivity of a gated community.

Designed for convenience and accessibility, each villa combines elegance with a homely charm, crafting a haven where generations can gather in harmony and joy.

A legacy of opulent living.

Your Style, Your Sanctuary Spanning 431 sqm to 564 sqm, these villas are meticulously designed to create an environment where luxury meets comfort. With large yards ready for your personal touch to transform into your own canvas and an extension of the beauty of the surrounding landscape.

### Expansive Spaces, Tailored For You

Farm Gardens 2 captures the essence of bespoke living with options for both 4BR and 5BR villas. These options combine modern sophistication and natural grace, with a fitted elevator and a driver's room adding more functionality and resulting in spaces that are not only spacious but also richly detailed and accessible.