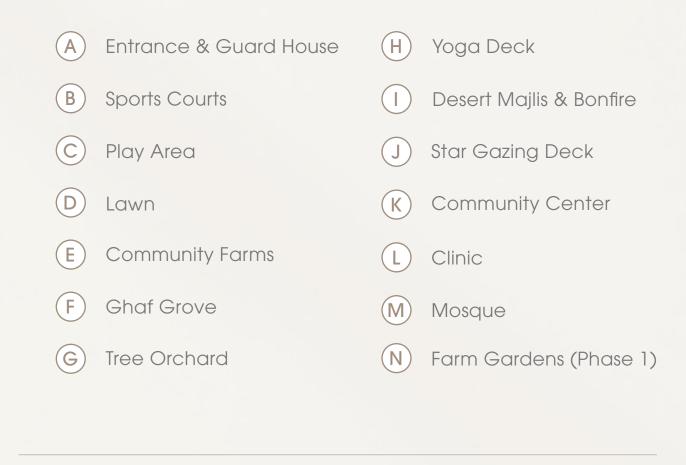

| Community<br>Centre | A Vibrant Hub, presenting a multitude of activities and features for all the residents of community         |
|---------------------|-------------------------------------------------------------------------------------------------------------|
|                     | Infinity Edge Pool   Multipurpose Hall   Vegetable Gardening & Greenhouse                                   |
| Orchard             | Relish the charm of a secluded grove, a tranquil space for moments of quiet and leisure.                    |
|                     | Walkways   Shaded Picnic Areas                                                                              |
| Central Lawns       | Experience the vitality and serenity of a versatile space for wellness, relaxation, and community events.   |
|                     | Aviary   Yoga Platform   Reflexology Path   Events Lawn                                                     |
| Entrance            | Step into a world of elegance and nature at beautifully designed gateway to our community.                  |
|                     | Landscaped Walkways   Themed Gardens                                                                        |
| Activities          | Delight in a variety of leisure activities, set in an environment designed for enjoyment and skillful play. |
|                     | Paddle Tennis Court   Ourdoor Play areas   Communal Farming Areas                                           |