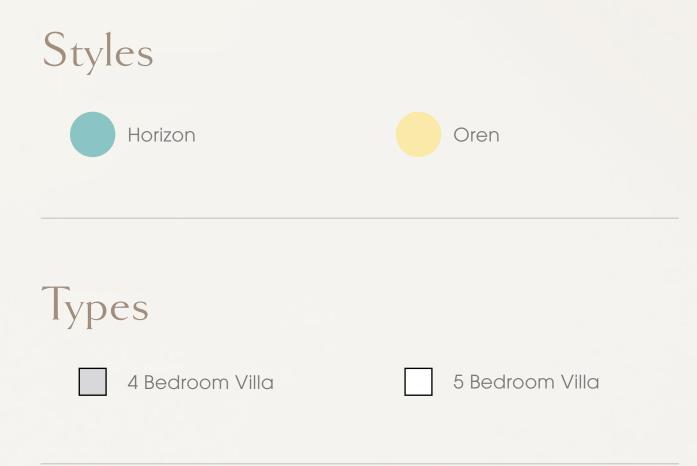

#### Two Distinct Styles

Homeowners will have the luxury of choice between two contemporary designs developed with a unique relationship with the external natural environment, creating a feeling of privilege in this exceptional setting.

#### Horizon

In these luxurious four and five-bedroom villas, a sense of tranquillity and steadiness pervades.

The architecture gracefully blends into the natural landscape, with smooth horizontal lines creating a fluid transition between the built environment and its natural surroundings.

#### Oren

The Oren villas epitomize the essence of indoor-outdoor living.

These modern four and five-bedroom homes are intricately designed to harmonize with the external natural environment, offering an unparalleled sense of exclusivity.

### Expansive Spaces, Tailored For You

Farm Gardens 2 captures the essence of bespoke living with options for both 4BR and 5BR villas. These options combine modern sophistication and natural grace, with a fitted elevator and a driver's room adding more functionality and resulting in spaces that are not only spacious but also richly detailed and accessible.