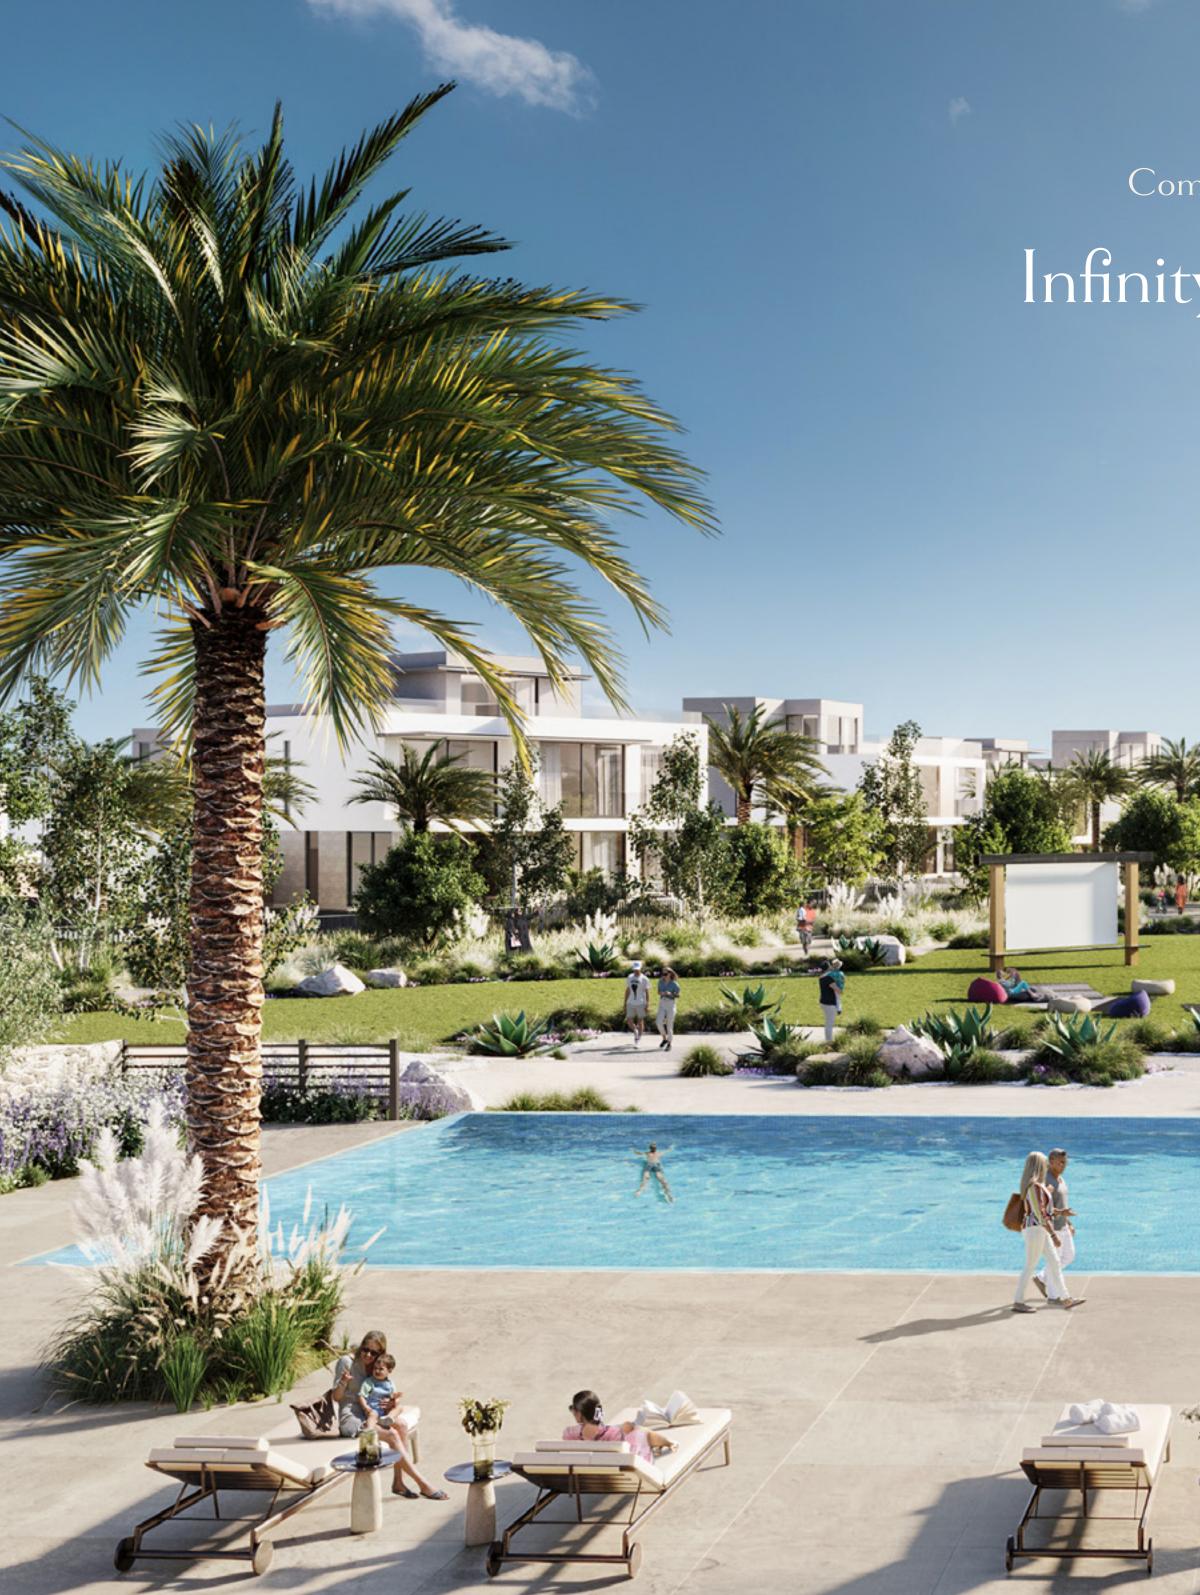

| Community<br>Centre | A Vibrant Hub, presenting a multitude of activities and features for all the residents of community         |
|---------------------|-------------------------------------------------------------------------------------------------------------|
|                     | Infinity Edge Pool   Multipurpose Hall   Vegetable Gardening & Greenhouse                                   |
| Orchard             | Relish the charm of a secluded grove, a tranquil space for moments of quiet and leisure.                    |
|                     | Walkways   Shaded Picnic Areas                                                                              |
| Central Lawns       | Experience the vitality and serenity of a versatile space for wellness, relaxation, and community events.   |
|                     | Aviary   Yoga Platform   Reflexology Path   Events Lawn                                                     |
| Entrance            | Step into a world of elegance and nature at beautifully designed gateway to our community.                  |
|                     | Landscaped Walkways   Themed Gardens                                                                        |
| Activities          | Delight in a variety of leisure activities, set in an environment designed for enjoyment and skillful play. |
|                     | Paddle Tennis Court   Ourdoor Play areas   Communal Farming Areas                                           |

Community Centre:

### Infinity Edge Pool

### A World of Amenities at Your Fingertips

The elegantly contemporary Farm Gardens community is designed for effortless living.

Residents can enjoy a wide choice of world-class amenities offered by The Valley.