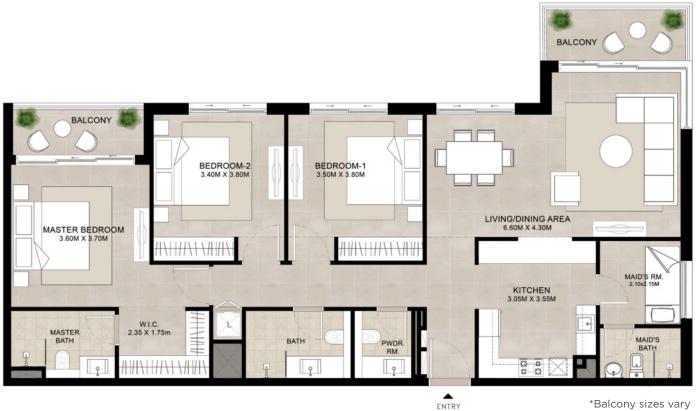

#### 3 BEDROOM | UNIT TYPE A

#### **AREA**

SUITE

121.18 Sq.m / 1304.37 Sq.ft

**BALCONY** 

10.71 Sq.m / 115.28 Sq.ft

**TOTAL BUILT-UP** 

131.89 Sq.m / 1419.65 Sq.ft