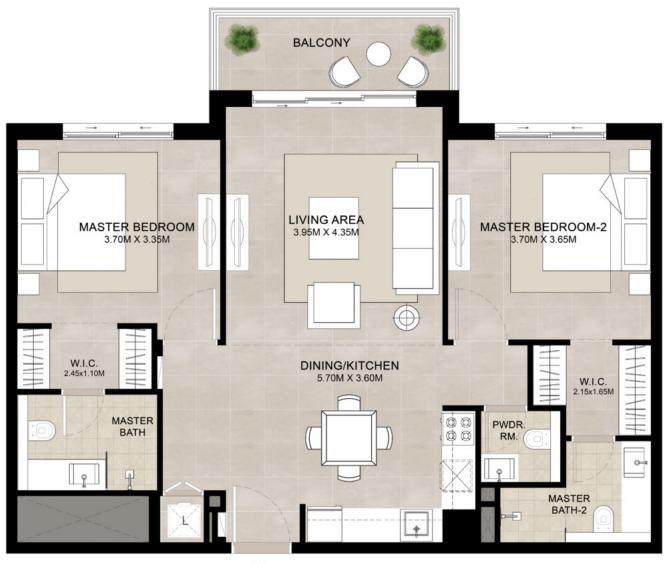

#### 2BEDROOM | UNIT TYPE A

| AREA           | MIN                        | MAX                        |
|----------------|----------------------------|----------------------------|
| SUITE          | 87.63 Sq.m / 943.24 Sq.ft  | 87.80 Sq.m / 945.07 Sq.ft  |
| BALCONY        | 6.73 Sq.m / 72.44 Sq.ft    | 6.74 Sq.m / 72.55 Sq.ft    |
| TOTAL BUILT-UP | 94.36 Sq.m / 1015.68 Sq.ft | 94.54 Sq.m / 1017.62 Sq.ft |