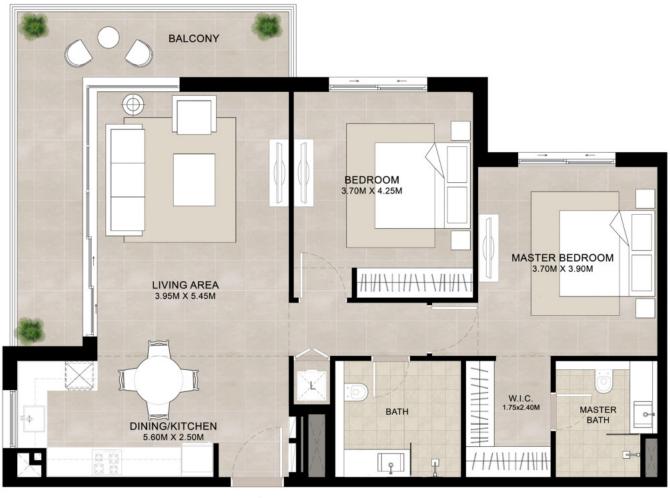

#### 2BEDROOM | UNIT TYPE B

| AREA           | MIN                         | MAX                         |
|----------------|-----------------------------|-----------------------------|
| SUITE          | 92.55 Sq.m / 996.20 Sq.ft   | 93.80 Sq.m / 1009.65 Sq.ft  |
| BALCONY        | 18.29 Sq.m / 196.87 Sq.ft   | 23.91 Sq.m / 257.37 Sq.ft   |
| TOTAL BUILT-UP | 110.84 Sq.m / 1193.07 Sq.ft | 117.71 Sq.m / 1267.02 Sq.ft |