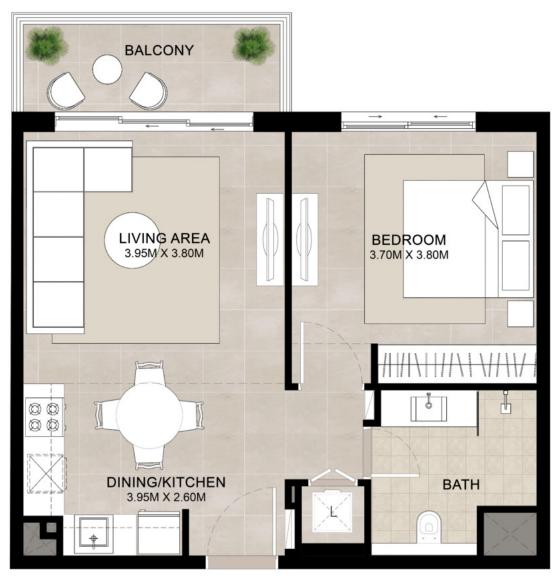

#### 1BEDROOM | UNIT TYPE A

| AREA           | MIN                       | MAX                       |
|----------------|---------------------------|---------------------------|
| SUITE          | 51.07 Sq.m / 549.71 Sq.ft | 51.22 Sq.m / 551.33 Sq.ft |
| BALCONY        | 6.36 Sq.m / 68.46 Sq.ft   | 6.36 Sq.m / 68.46 Sq.ft   |
| TOTAL BUILT-UP | 57.43 Sq.m / 618.17 Sq.ft | 57.58 Sq.m / 619.79 Sq.ft |