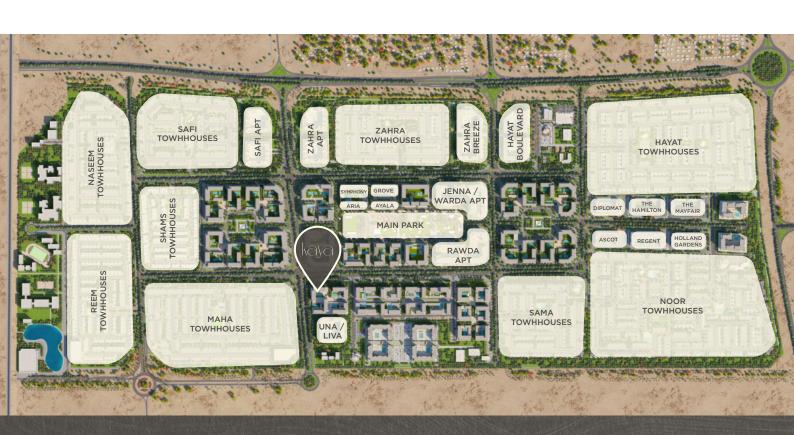

#### TOWN SQUARE DUBAI

Featuring a central park and lush green areas, this community provides an ideal environment for a balanced and tranquil way of life.

Enveloped by jogging trails, cycling lanes, charming cafes and convenient retail options, Town Square Dubai caters to all your needs, creating a vibrant atmosphere filled with energy and warmth in every corner!

# YOUR COMMUNITY IS AN EXTENSION OF YOUR HOME

Here, you'll find amenities that have your every interest covered - from a range of active fitness facilities to more relaxed and spiritual spaces.

For the explorers, the thinkers and for the playful ones - there's always something for every one.