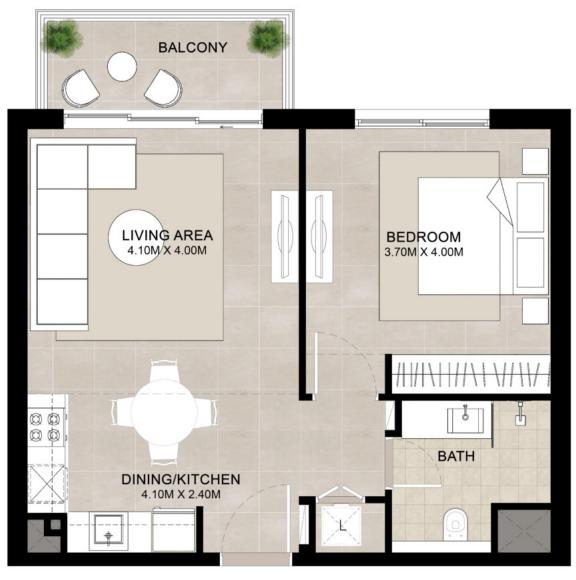

### FLOOR PLANS

### ELAYA | 1BEDROOM UNIT TYPE A

| AREA           | MIN                       | MAX                       |
|----------------|---------------------------|---------------------------|
| SUITE          | 51.70 Sq.m / 556.49 Sq.ft | 51.71 Sq.m / 556.60 Sq.ft |
| BALCONY        | 5.32 Sq.m / 57.26 Sq.ft   | 5.36 Sq.m / 57.69 Sq.ft   |
| TOTAL BUILT-UP | 57.02 Sq.m / 613.76 Sq.ft | 57.07 Sq.m / 614.30 Sq.ft |