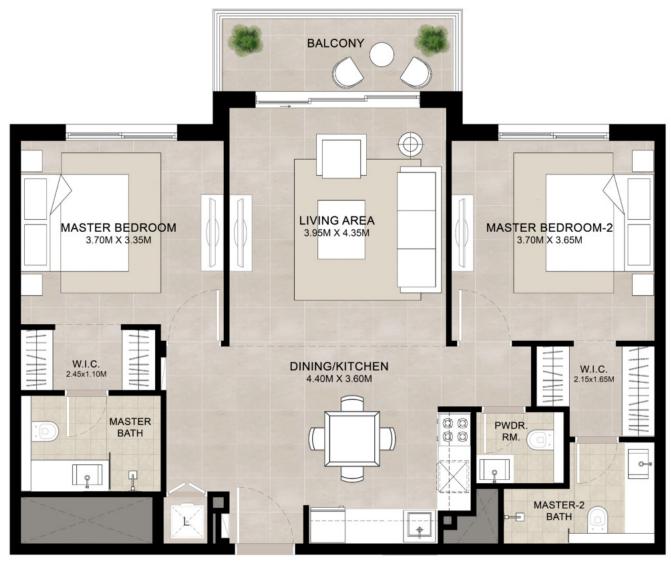

### FLOOR PLANS

## ELAYA | 2BEDROOM UNIT TYPE A

| AREA           | MIN                         | MAX                         |
|----------------|-----------------------------|-----------------------------|
| SUITE          | 88.08 Sq.m / 948.09 Sq.ft   | 88.10 Sq.m / 948.30 Sq.ft   |
| BALCONY        | 6.30 Sq.m / 67.81 Sq.ft     | 6.30 Sq.m / 67.81 Sq.ft     |
| TOTAL BUILT-UP | 94.38 Sq.m / 1,015.90 Sq.ft | 94.40 Sq.m / 1,016.11 Sq.ft |