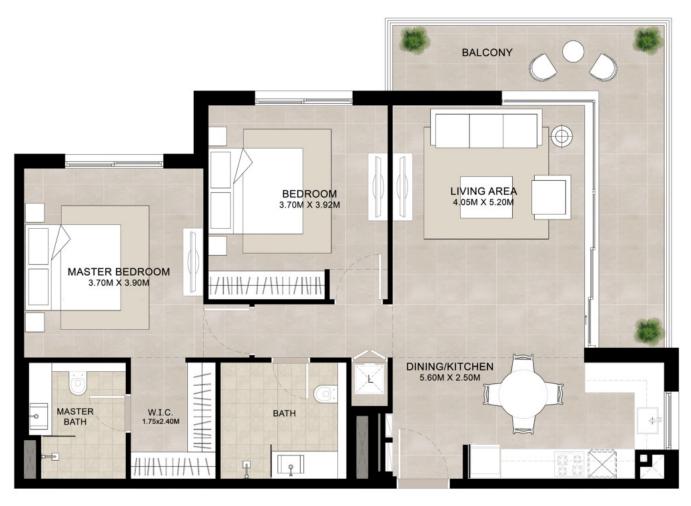

### FLOOR PLANS

### ELAYA | 2BEDROOM UNIT TYPE B

| AREA           | MIN                          | MAX                          |
|----------------|------------------------------|------------------------------|
| SUITE          | 91.55 Sq.m / 985.44 Sq.ft    | 91.75 Sq.m / 987.59 Sq.ft    |
| BALCONY        | 16.75 Sq.m / 180.30 Sq.ft    | 16.76 Sq.m / 180.40 Sq.ft    |
| TOTAL BUILT-UP | 108.30 Sq.m / 1,165.73 Sq.ft | 108.51 Sq.m / 1,167.99 Sq.ft |