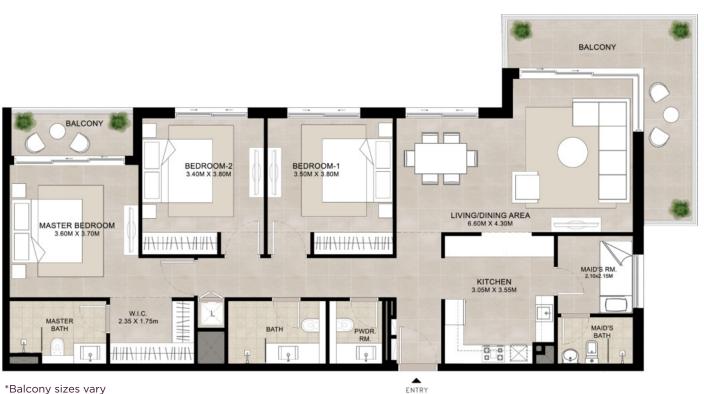

### FLOOR PLANS

### ELAYA | 3BEDROOM UNIT TYPE A

**AREA** 

**SUITE** 

123.30 Sq.m / 1,327.19 Sq.ft

**BALCONY** 

18.84 Sq.m / 202.79 Sq.ft

**TOTAL BUILT-UP** 

142.14 Sq.m / 1,529.98 Sq.ft