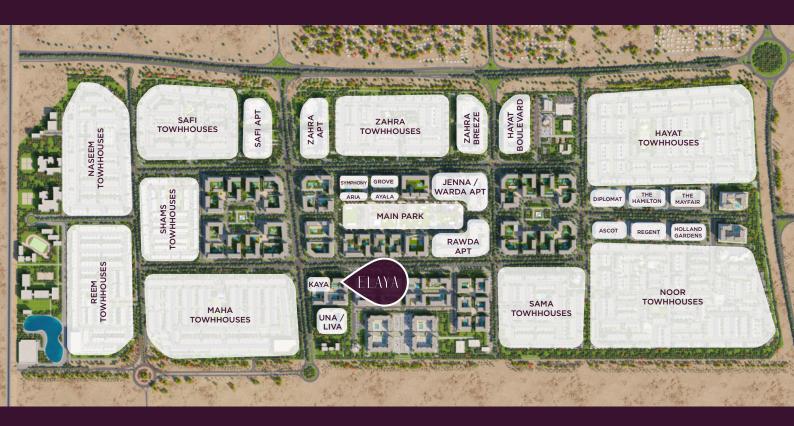

#### TOWN SQUARE DUBAI

Featuring a central park and lush green areas, this community provides an ideal environment for a balanced and tranquil way of life.

Enveloped by jogging trails, cycling lanes, charming cafes and convenient retail options, Town Square Dubai caters to all your needs, creating a vibrant atmosphere filled with energy and warmth in every corner!

## TOWN **SQUARE DUBAI**KEY FACTS

50,000 som Town Square Park

 $260,\!000\,\text{SQM}$  of Green Area

OVER 250 Retail Outlets

10 KM Jogging Trail

13 KM Cycling Trail

8,000 som Sports Area