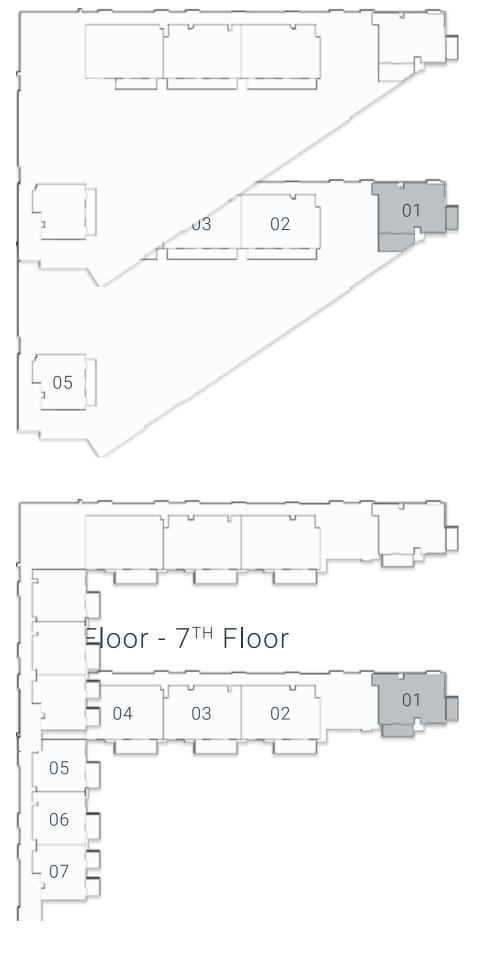

## TYPICAL PLAN

1<sup>ST</sup> FLOOR PLAN

2 BEDROOM APARTMENTS

## TYPICAL PLAN

#### 2 ND - 7 TH FLOOR PLAN

2 BEDROOM APARTMENTS