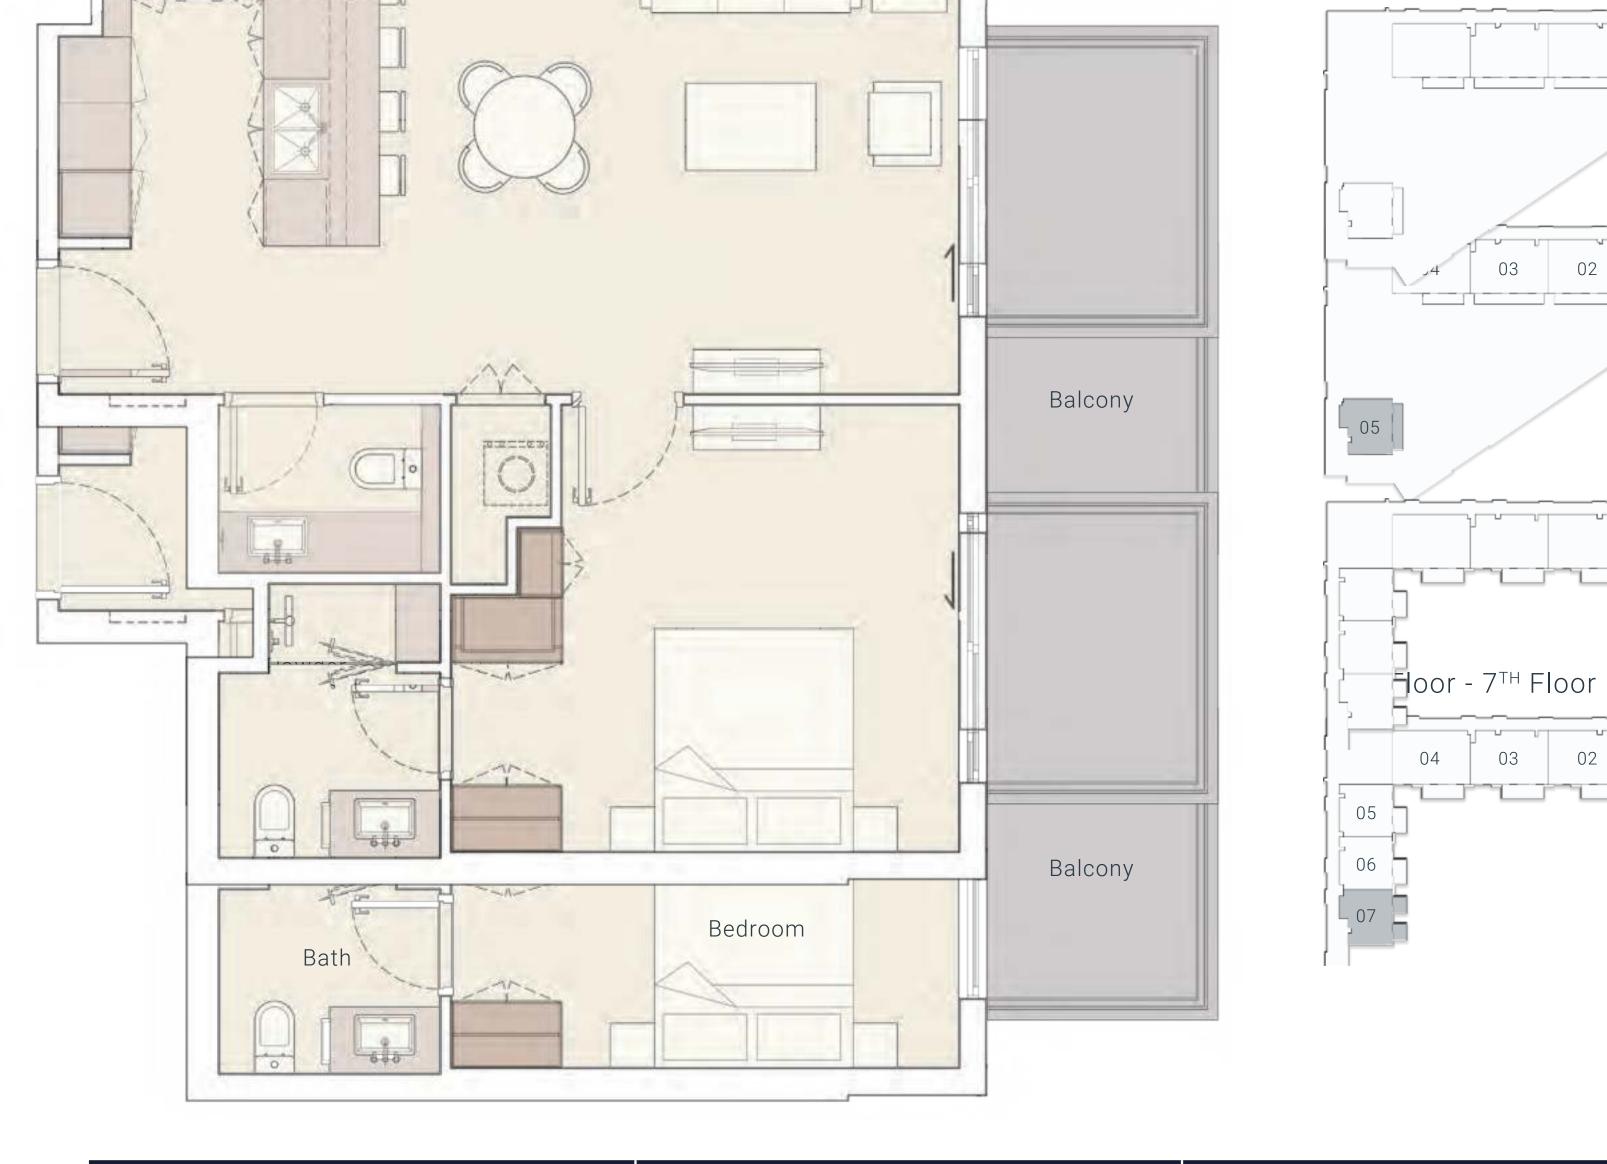

## TYPICAL PLAN

1<sup>ST</sup> FLOOR PLAN

2 BEDROOM APARTMENTS

#### 2 ND - 7 TH FLOOR PLAN

2 BEDROOM APARTMENTS