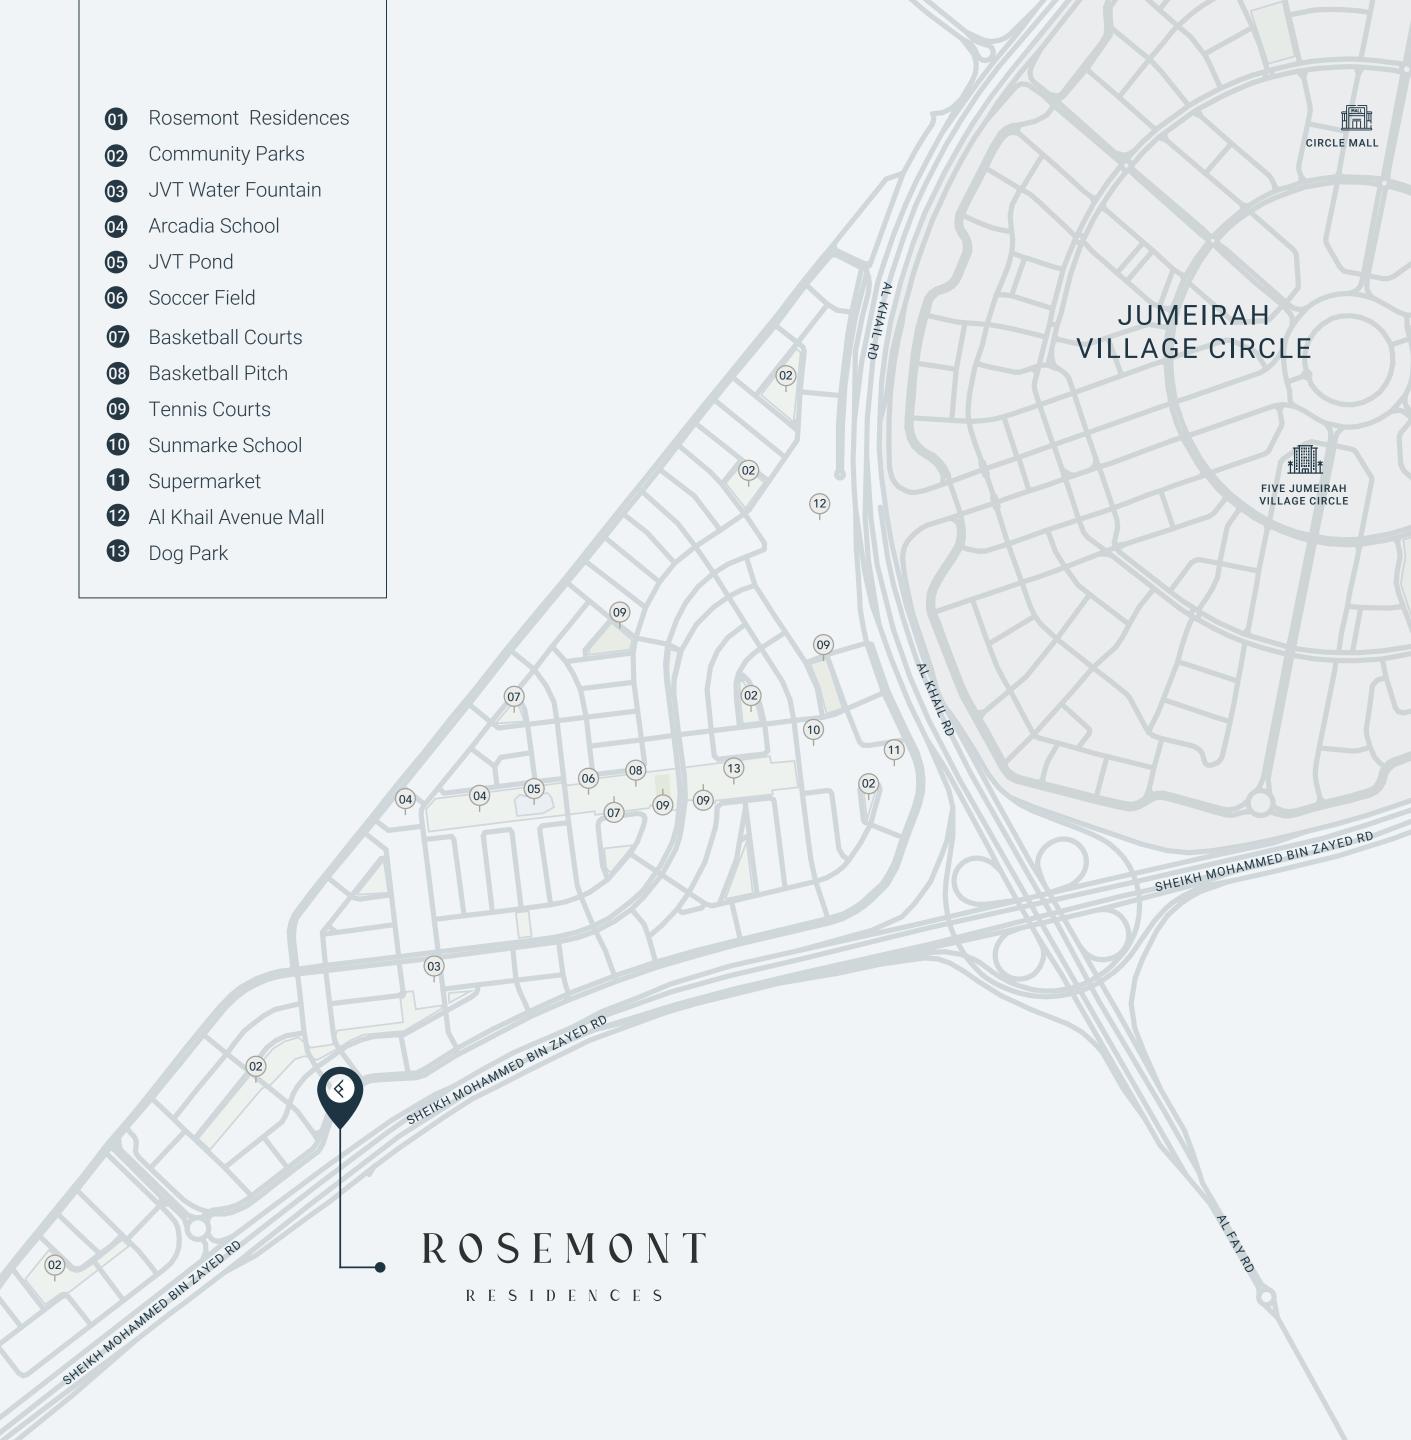

Located in District 2 of Jumeirah Village Triangle Rosemont Residences is close to Dubai Marina, community parks, and international schools, yet away from the hustle and bustle of the city.