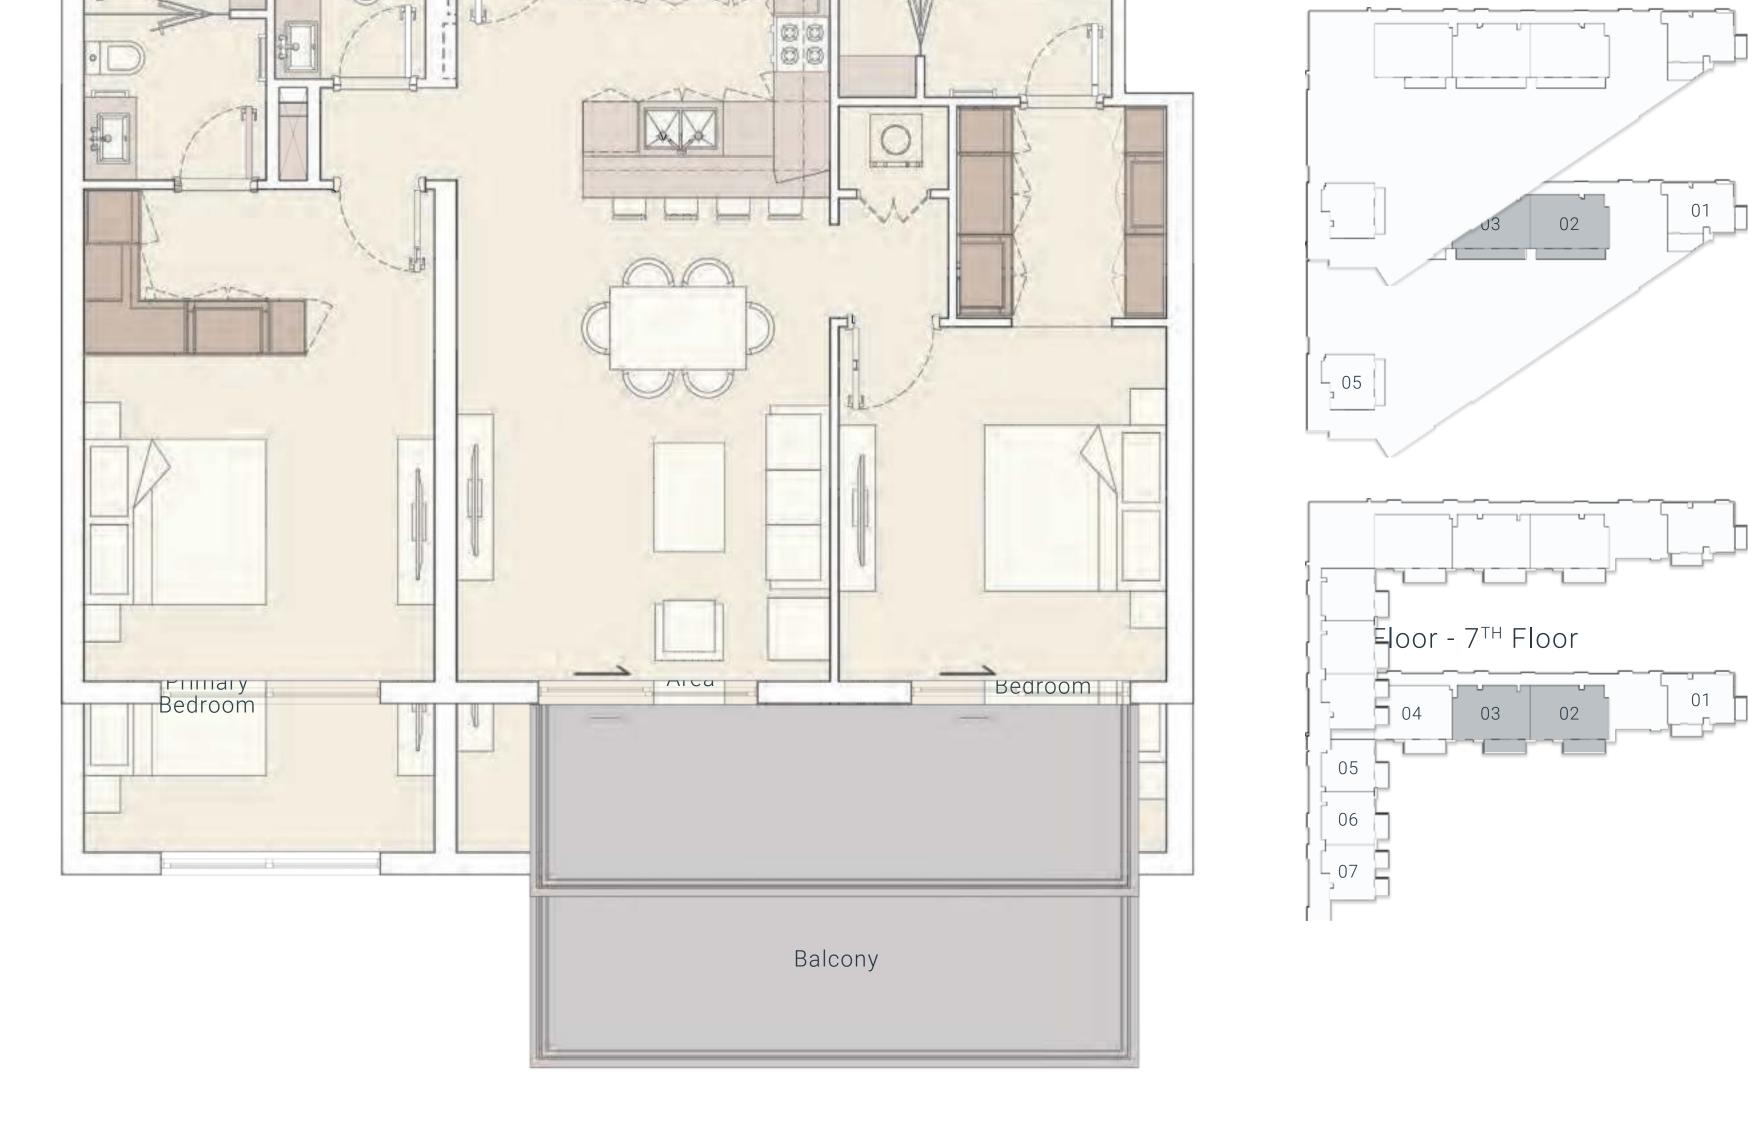

## TYPICAL PLAN

1<sup>ST</sup> FLOOR PLAN

2 BEDROOM APARTMENTS

## TYPICAL PLAN

#### 2 ND - 7 TH FLOOR PLAN

2 BEDROOM APARTMENTS