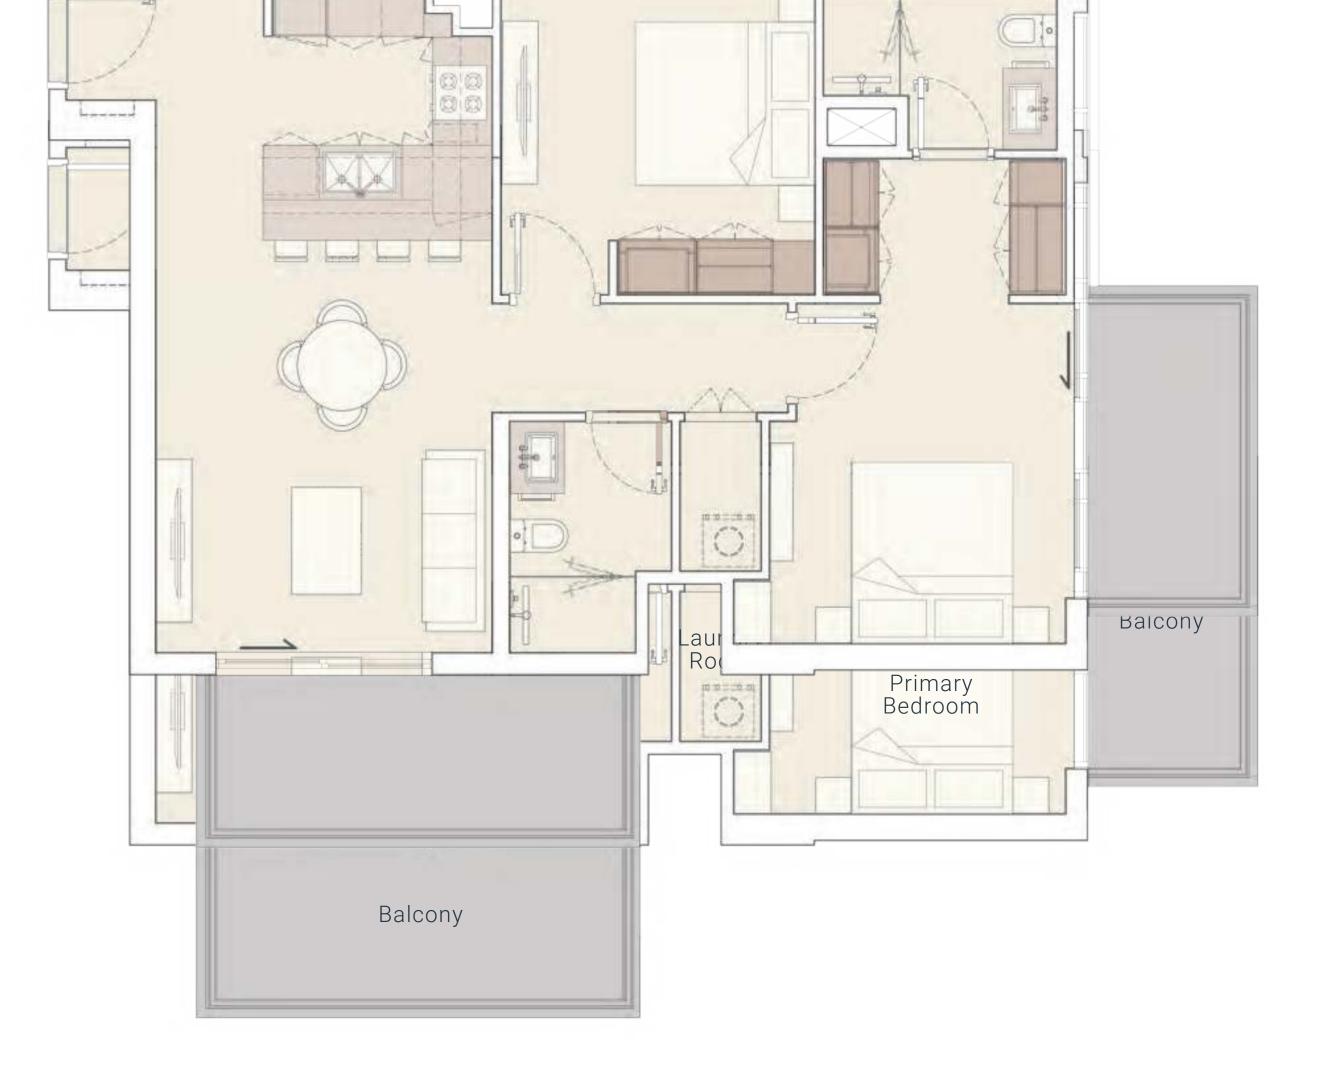

ving Area 117.11 sq.ft. Total Living Area 812.68 sq.ft.

1 BEDROOM TYPE B

01

01

Internal Living Area 1080.80 sq.ft. Outdoor Li

2 BEDROOM TYPE A

| _iving Area 147.36 sq.ft. | Total Living Area 1228.16 sq.ft. |
|---------------------------|----------------------------------|

Internal Living Area 1073.81 sq.ft. Outdoor Li

2 BEDROOM TYPE B

| iving Area 147.36 sq.ft. | Total Living Area 1221.17 sq.ft. |
|--------------------------|----------------------------------|
|                          |                                  |

Internal Living Area 859.07 sq.ft.

### 2 BEDROOM TYPE C