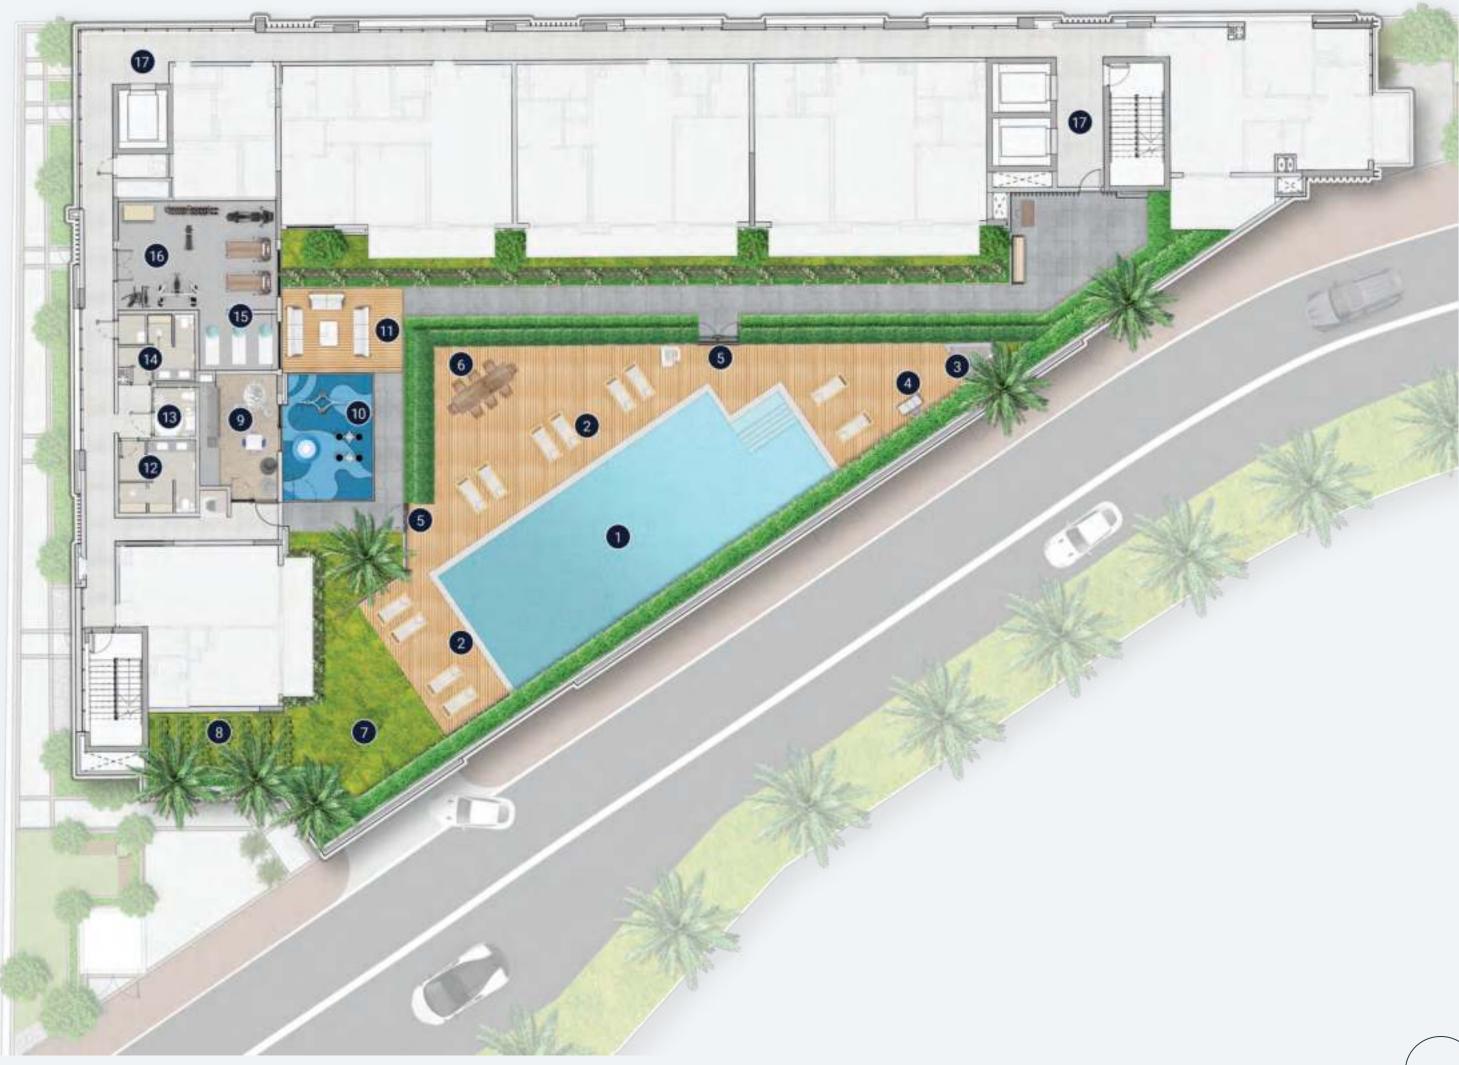

#### FIRST FLOOR AMENITIES PLAN

- **1** LEISURE AND LOUNGE POOL
- **02** POOL SUN LOUNGERS
- **03** OUTDOOR SHOWER
- 04 TOWEL STATION
- **05** ACCESS TO POOL DECK
- 06 OUTDOOR DINING AREA
- O COURTYARD
- 08 HERB GARDEN
- 09 KIDS PLAY AREA
- **1** OUTDOOR KIDS PLAY AREA
- **1** OUTDOOR LOUNGE AREA
- FEMALE CHANGE ROOM
- **13** BATHROOM FOR PEOPLE OF DETERMINATION
- MALE CHANGING ROOM
- 15 YOGA AREA
- **16** FITNESS STUDIO
- LIFT LOBBY