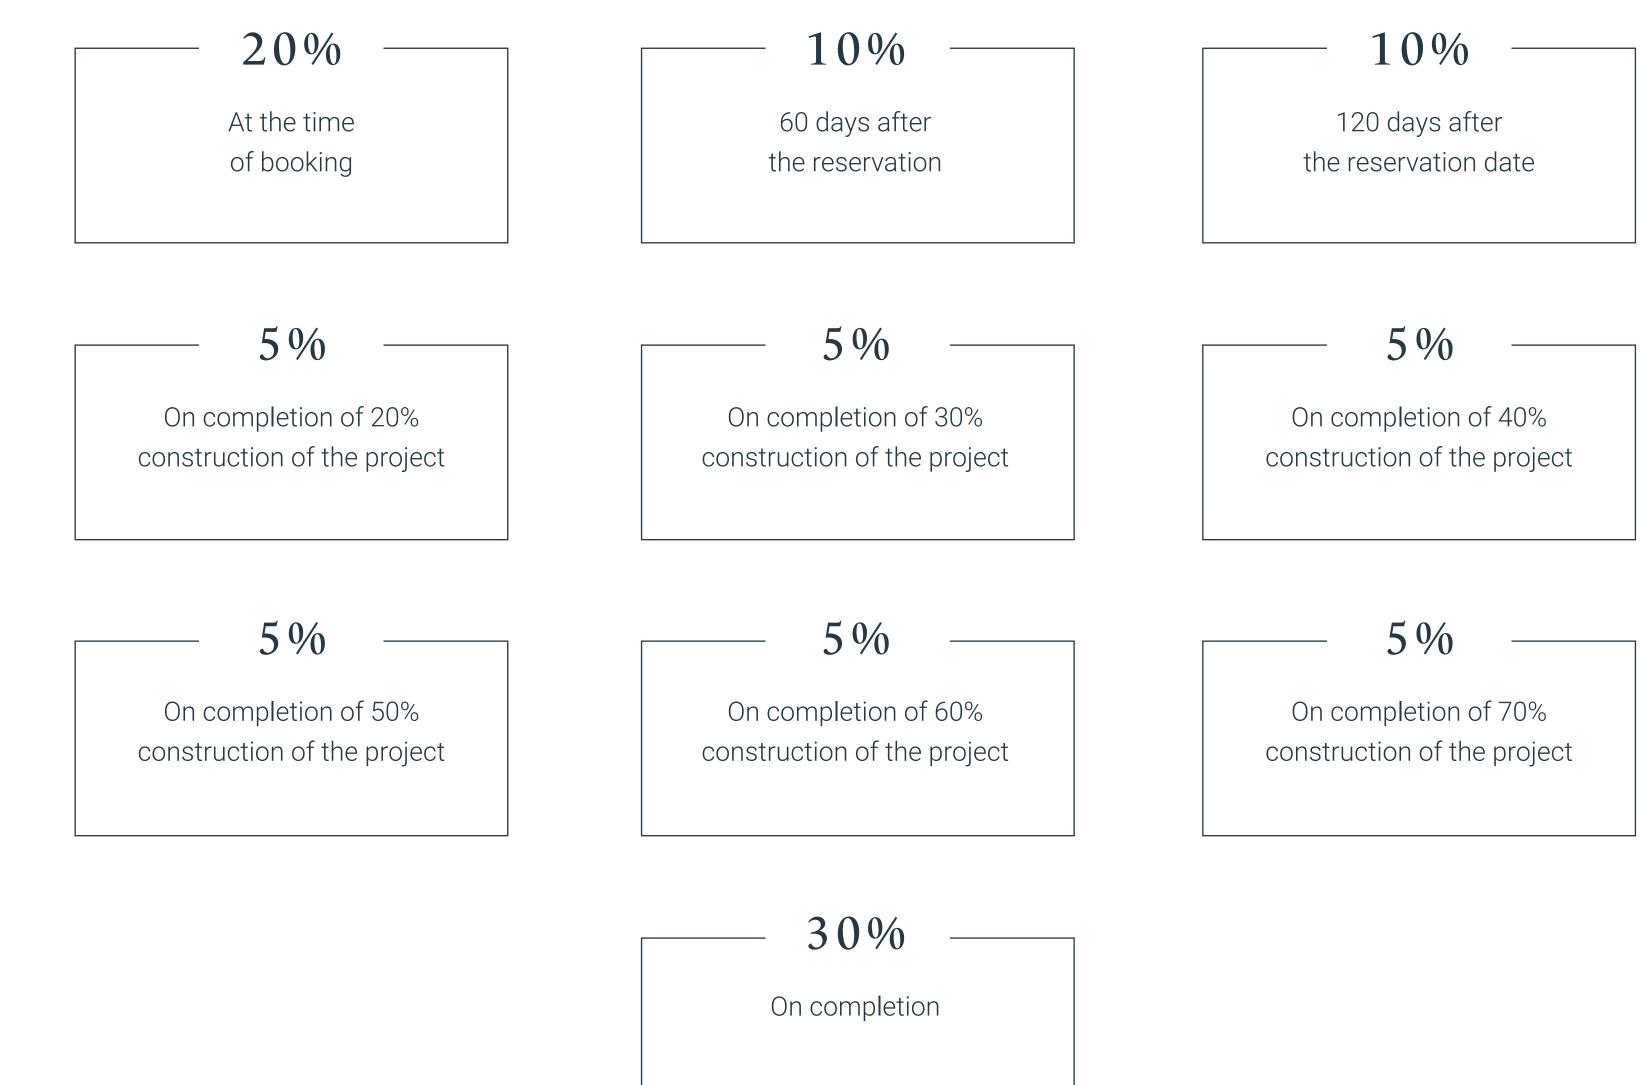

36 sq.ft.

1 BEDROOM TYPE A



| Internal Living Area 695.56 sq.ft. | Outdoor Liv |
|------------------------------------|-------------|
|------------------------------------|-------------|

ving Area 117.11 sq.ft. Total Living Area 812.68 sq.ft.

1 BEDROOM TYPE B

01

01



Internal Living Area 1080.80 sq.ft. Outdoor Li

2 BEDROOM TYPE A



| _iving Area 147.36 sq.ft. | Total Living Area 1228.16 sq.ft. |
|---------------------------|----------------------------------|



Internal Living Area 1073.81 sq.ft. Outdoor Li

2 BEDROOM TYPE B

| iving Area 147.36 sq.ft. | Total Living Area 1221.17 sq.ft. |
|--------------------------|----------------------------------|
|                          |                                  |



Internal Living Area 859.07 sq.ft.





### 2 BEDROOM TYPE C





## PAYMENT PLAN