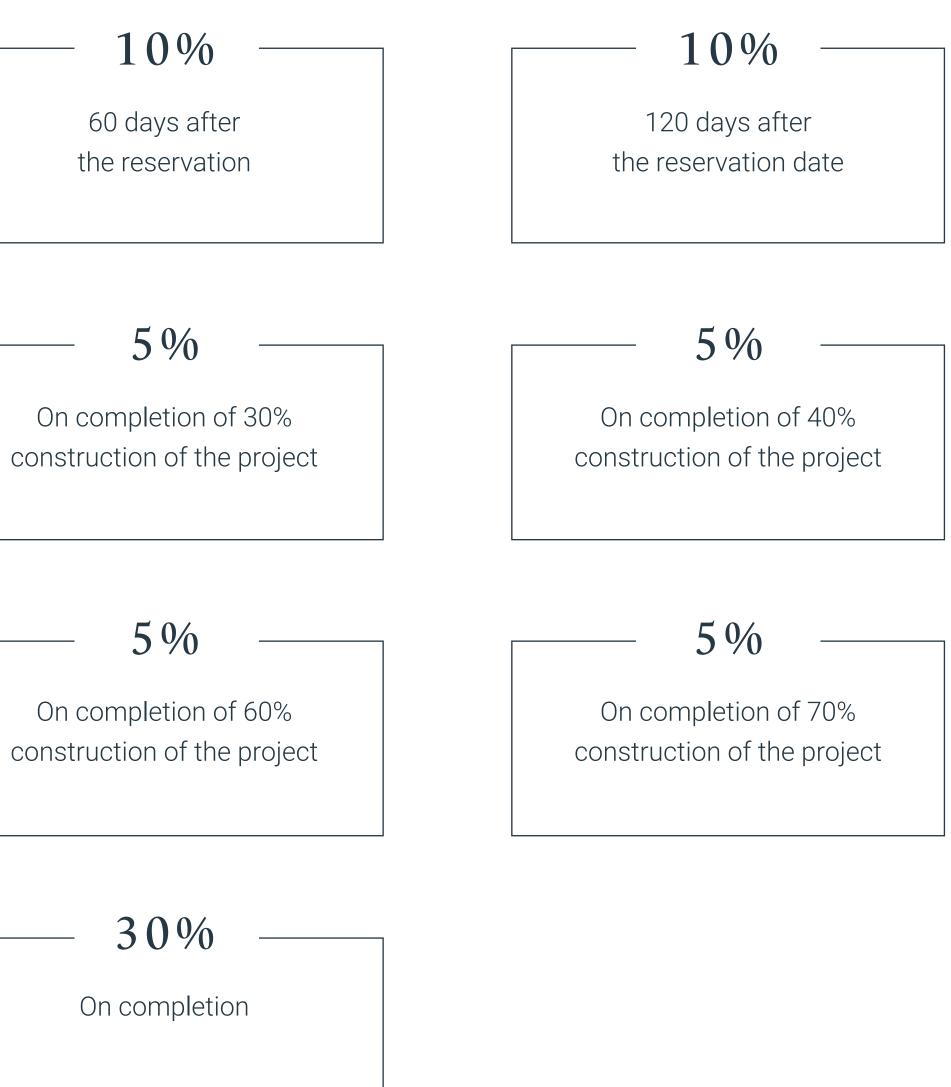

sq.ft.

1 BEDROOM TYPE A



| Internal Living Area 695.56 sq.ft. | Outdoor Liv |
|------------------------------------|-------------|
|------------------------------------|-------------|

ving Area 117.11 sq.ft. Total Living Area 812.68 sq.ft.

1 BEDROOM TYPE B

01

01



Internal Living Area 1080.80 sq.ft. Outdoor Li

2 BEDROOM TYPE A



| _iving Area 147.36 sq.ft. | Total Living Area 1228.16 sq.ft. |
|---------------------------|----------------------------------|



Internal Living Area 1073.81 sq.ft. Outdoor Li

2 BEDROOM TYPE B

| iving Area 147.36 sq.ft. | Total Living Area 1221.17 sq.ft. |
|--------------------------|----------------------------------|
|                          |                                  |



Internal Living Area 859.07 sq.ft.





### 2 BEDROOM TYPE C





## PAYMENT PLAN