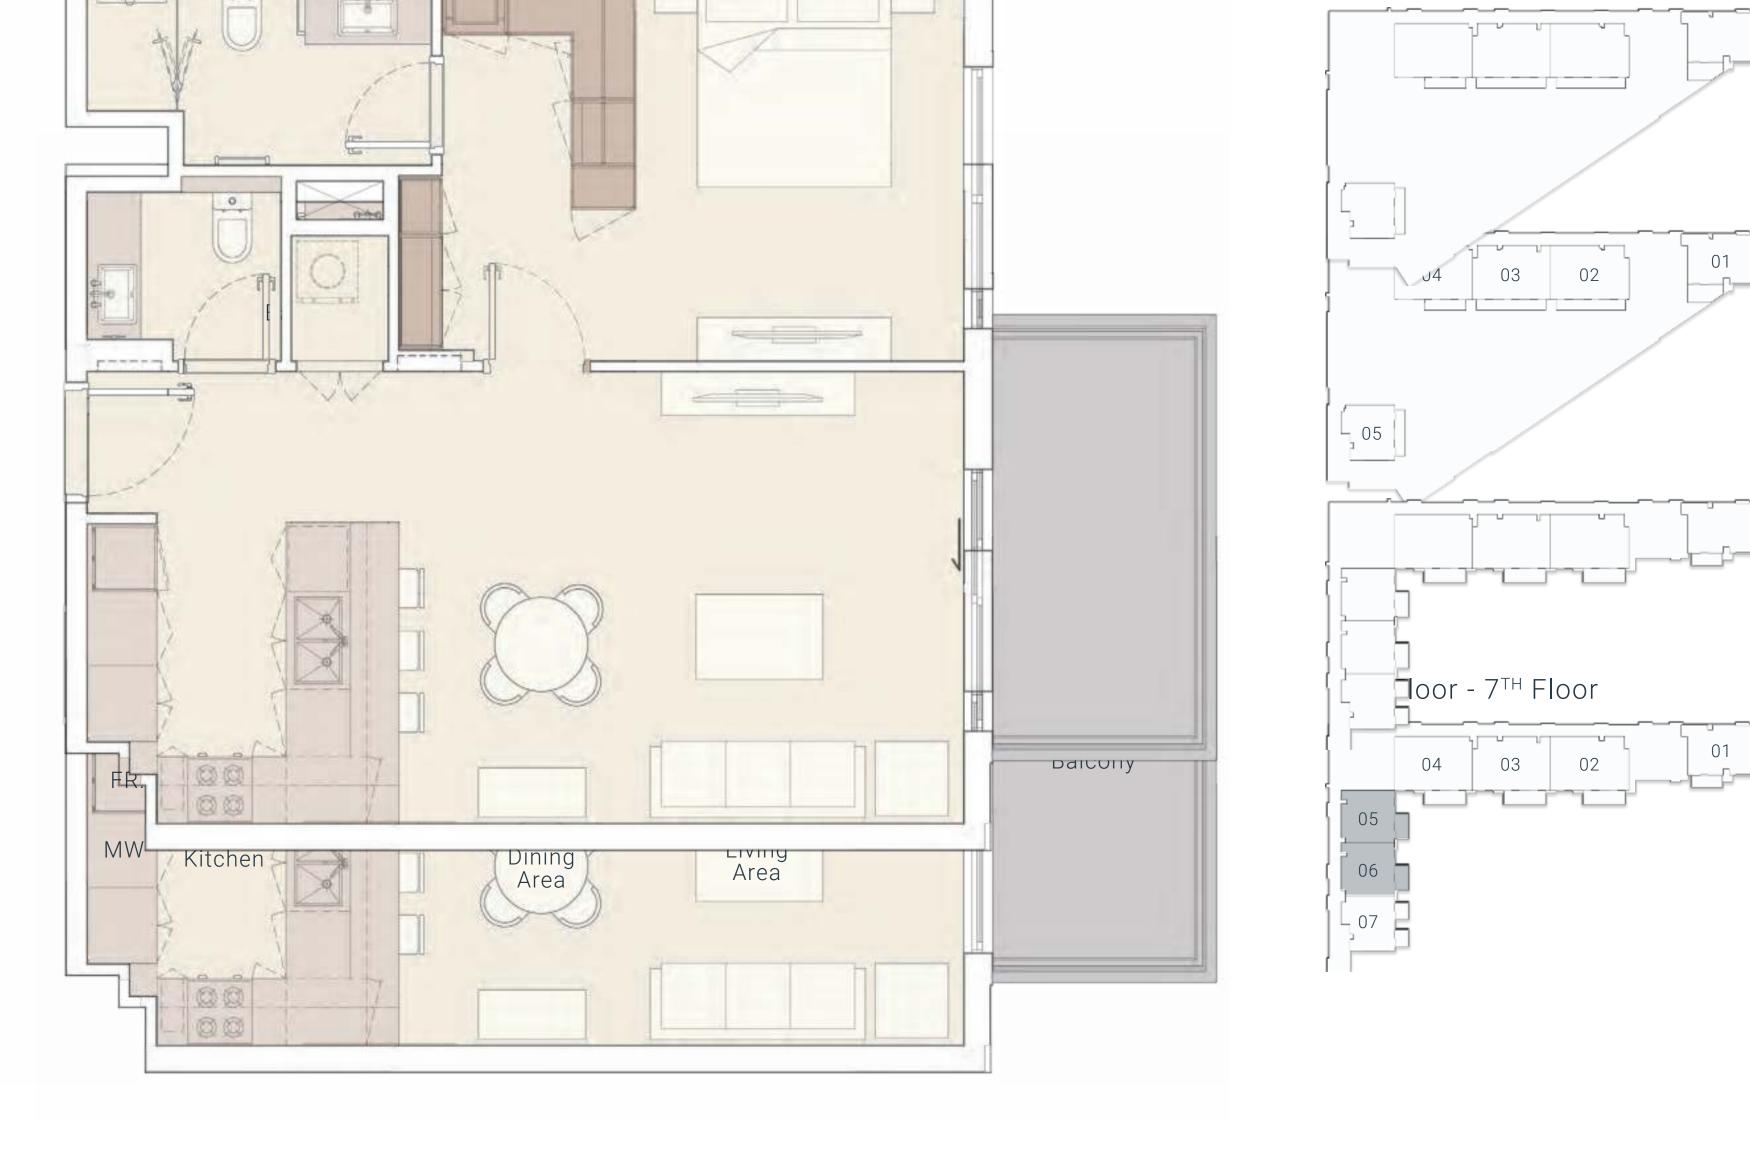

## TYPICAL PLAN

1<sup>ST</sup> FLOOR PLAN

2 BEDROOM APARTMENTS

#### 2 ND - 7 TH FLOOR PLAN

2 BEDROOM APARTMENTS