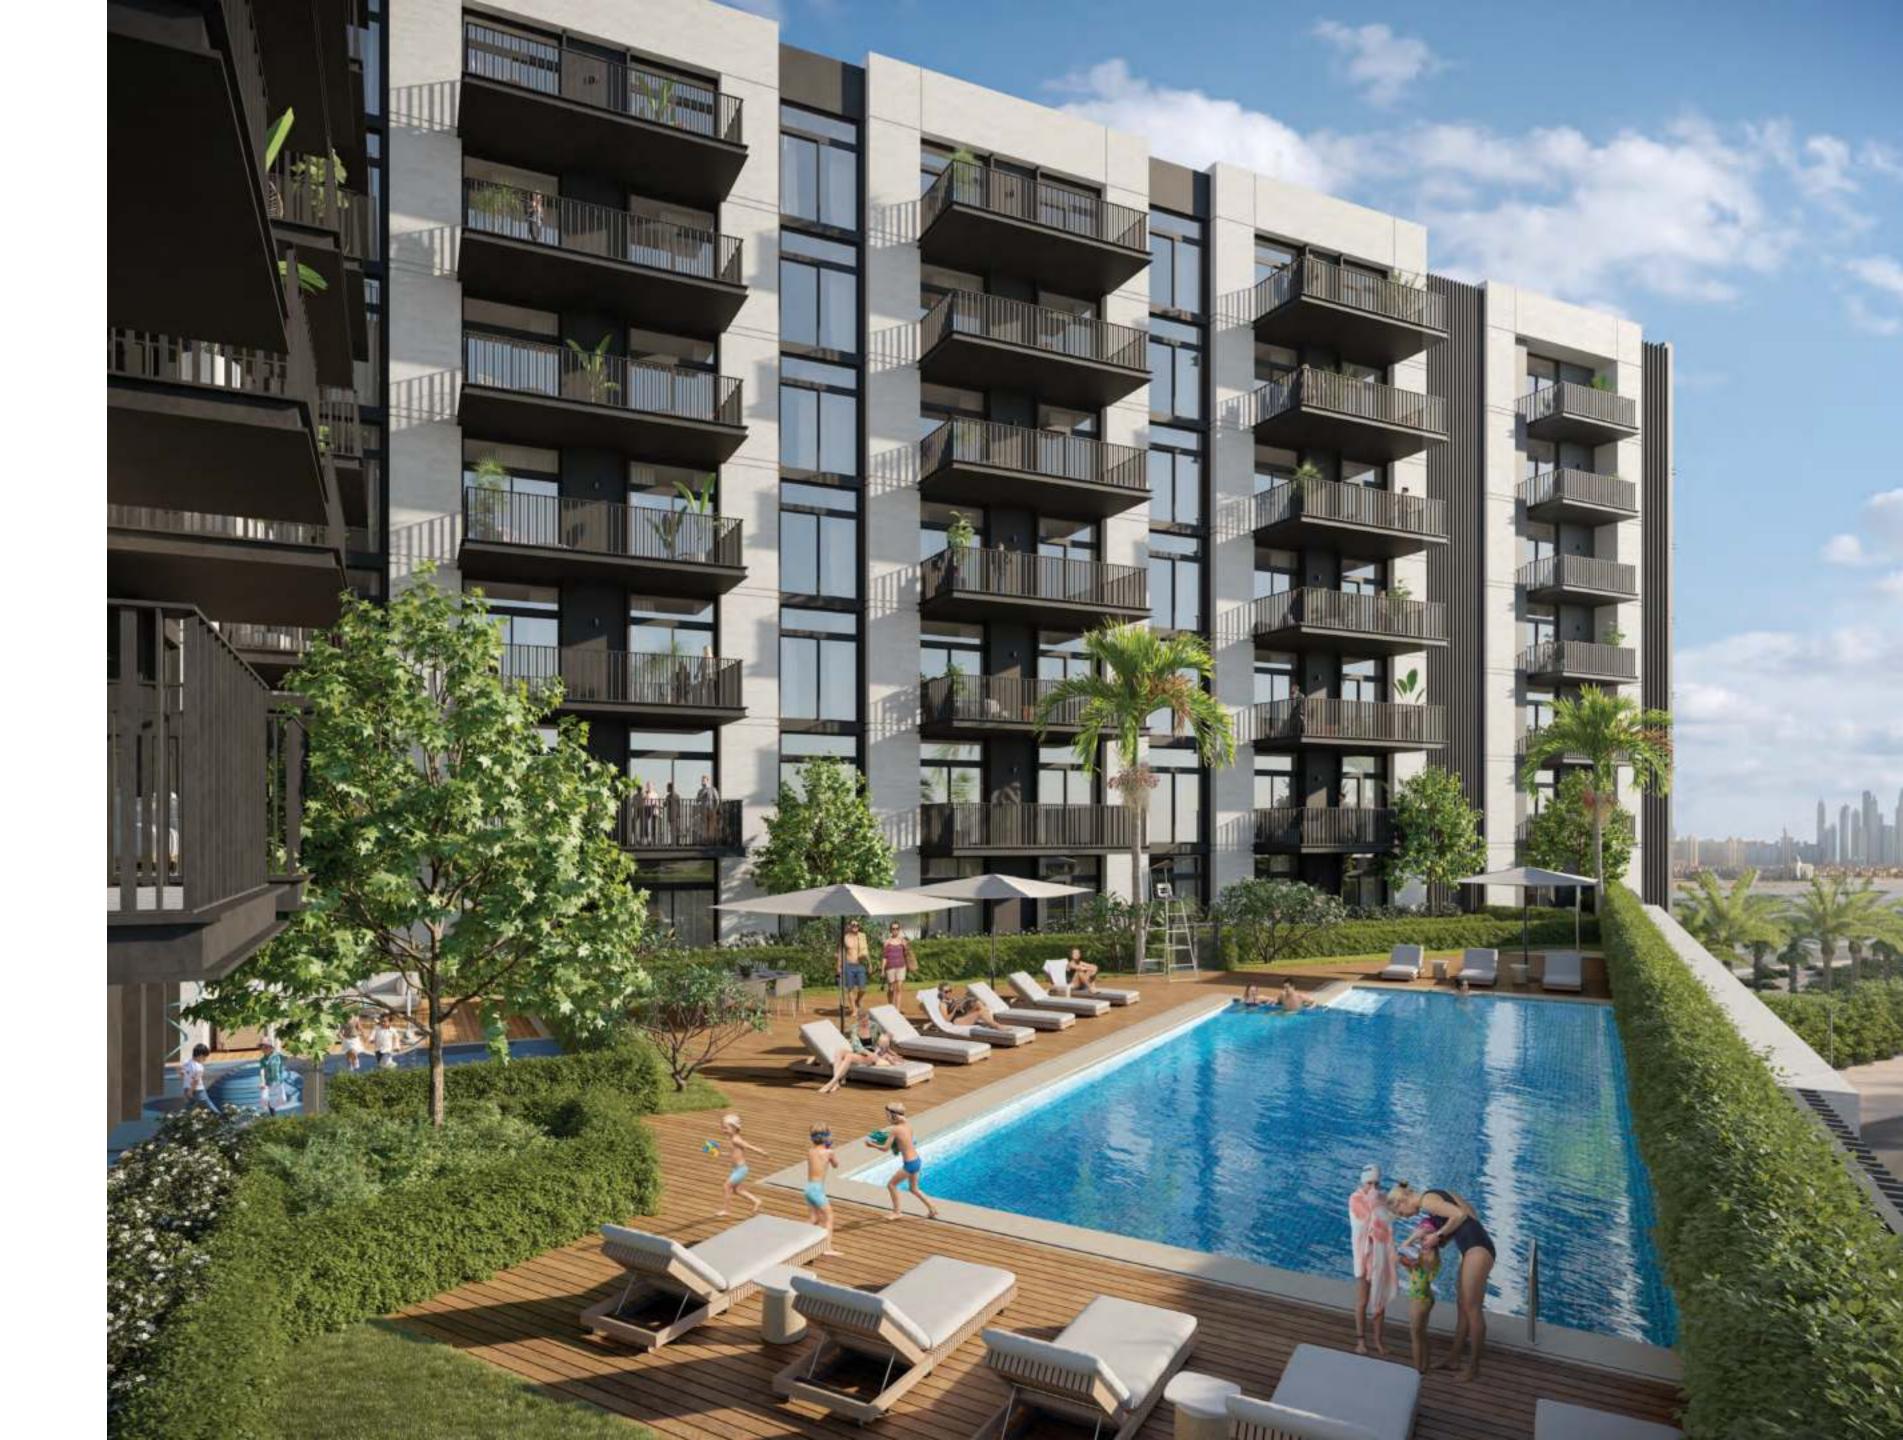

#### FIRST FLOOR AMENITIES PLAN

- **1** LEISURE AND LOUNGE POOL
- **02** POOL SUN LOUNGERS
- **03** OUTDOOR SHOWER
- 04 TOWEL STATION
- **05** ACCESS TO POOL DECK
- 06 OUTDOOR DINING AREA
- O COURTYARD
- 08 HERB GARDEN
- 09 KIDS PLAY AREA
- **1** OUTDOOR KIDS PLAY AREA
- **1** OUTDOOR LOUNGE AREA
- FEMALE CHANGE ROOM
- **13** BATHROOM FOR PEOPLE OF DETERMINATION
- MALE CHANGING ROOM
- 15 YOGA AREA
- **16** FITNESS STUDIO
- LIFT LOBBY

DIVE INTO YOUR PERSONAL OASIS

UNLEASH YOUR POTENTIAL & Elevate your mind

1 - -

~ ~ ~

4.0 2.0

000

- - -

~ ~ ~

-

WHERE FUN & LEARNING COME TOGETHER

EMBRACE THE ELEGANCE OF CONTEMPORARY LIVING

WHERE THE HEART OF THE HOME MEETS THE ART OF COOKING

0 0000