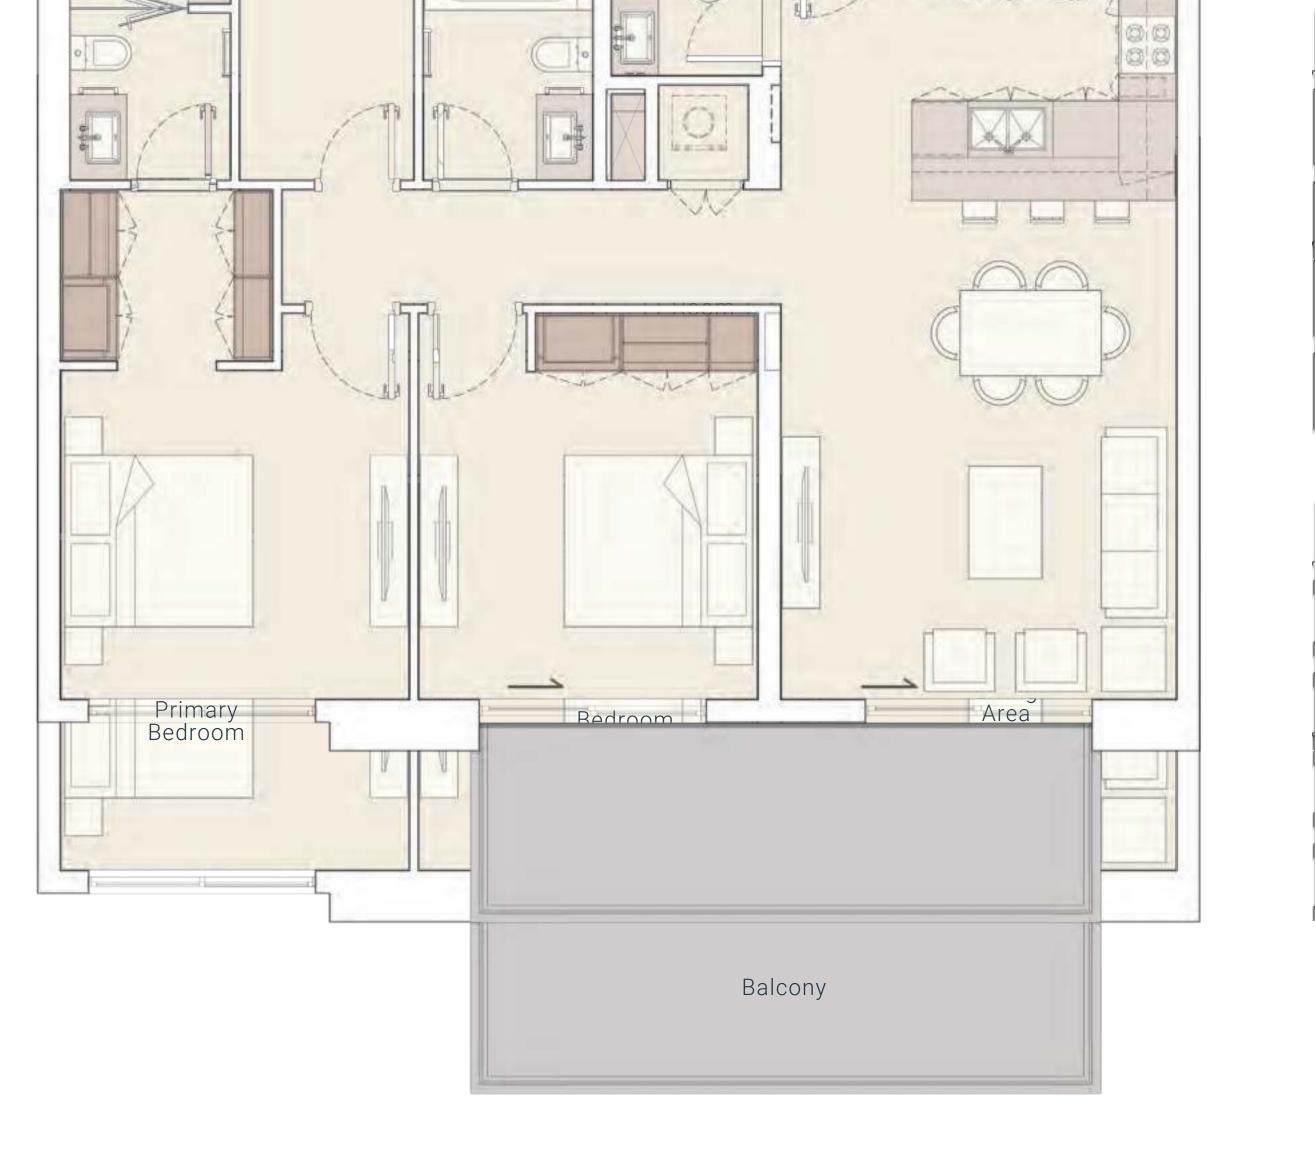

## TYPICAL PLAN

1<sup>ST</sup> FLOOR PLAN

2 BEDROOM APARTMENTS

#### 2 ND - 7 TH FLOOR PLAN

2 BEDROOM APARTMENTS