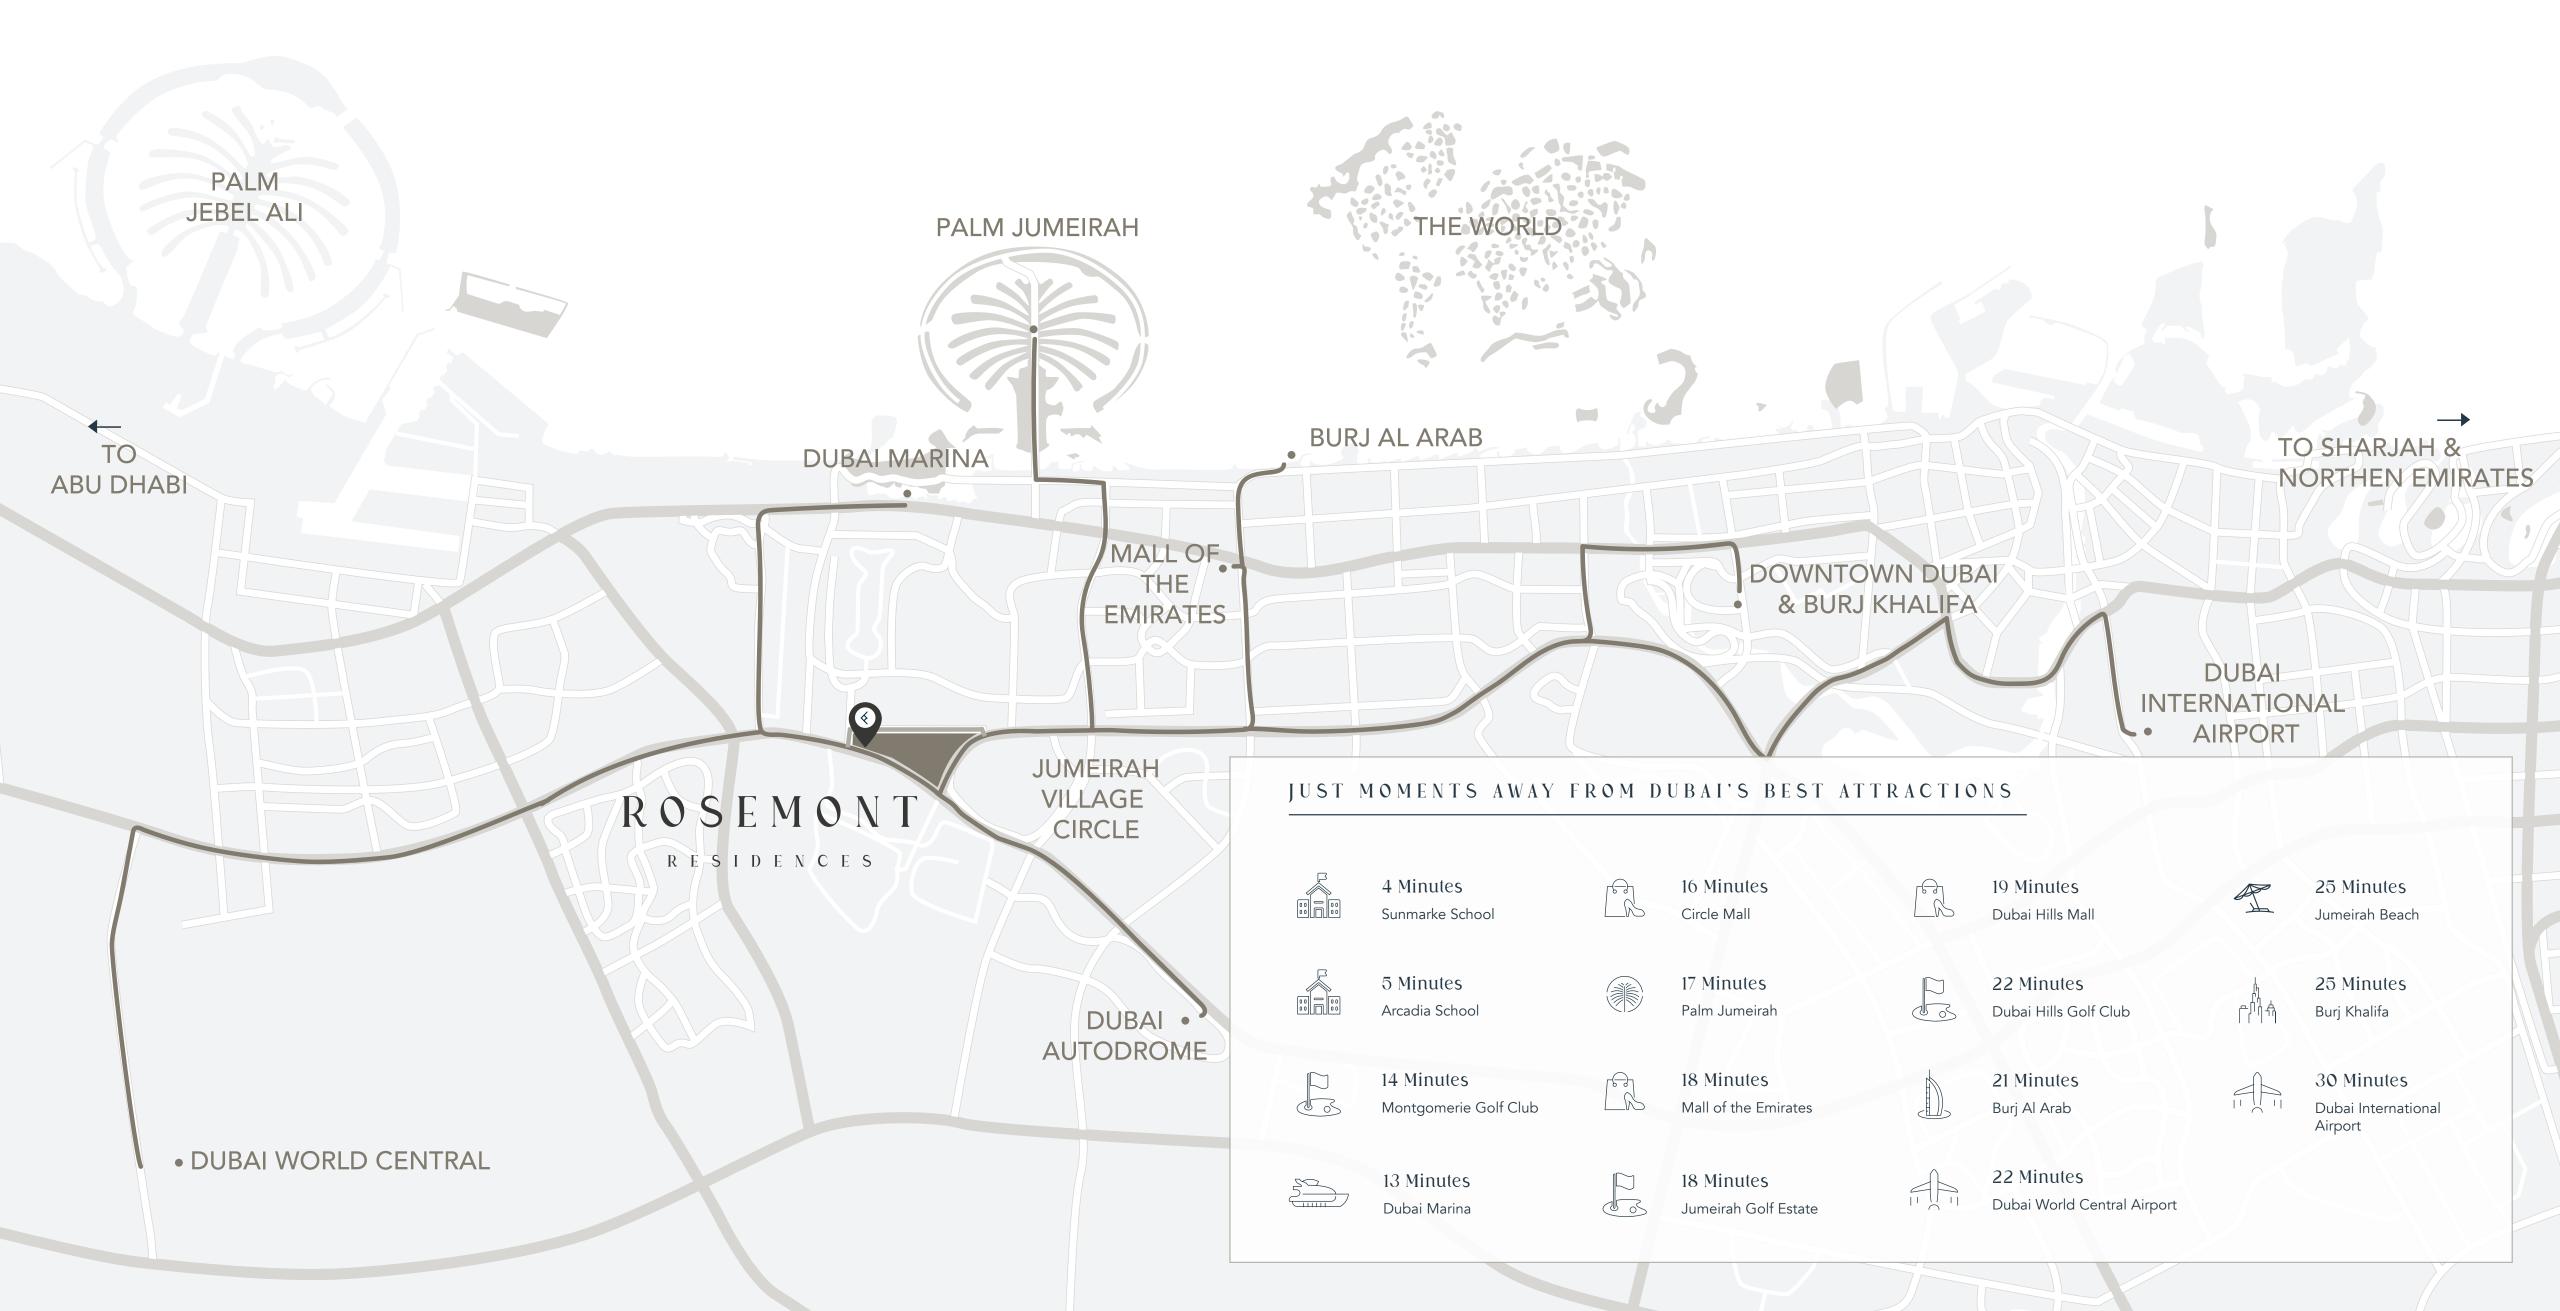

# JUMEIRAH VILLAGE TRIANGLE

Jumeirah Village Triangle is a distinctive family-friendly community surrounded by lush landscaped communal areas and parks. It is home to several mixes of villas, townhouses, and apartments with a thoughtful selection of entertainment and leisure options ideal for families.

Located in District 2 of Jumeirah Village Triangle Rosemont Residences is close to Dubai Marina, community parks, and international schools, yet away from the hustle and bustle of the city.