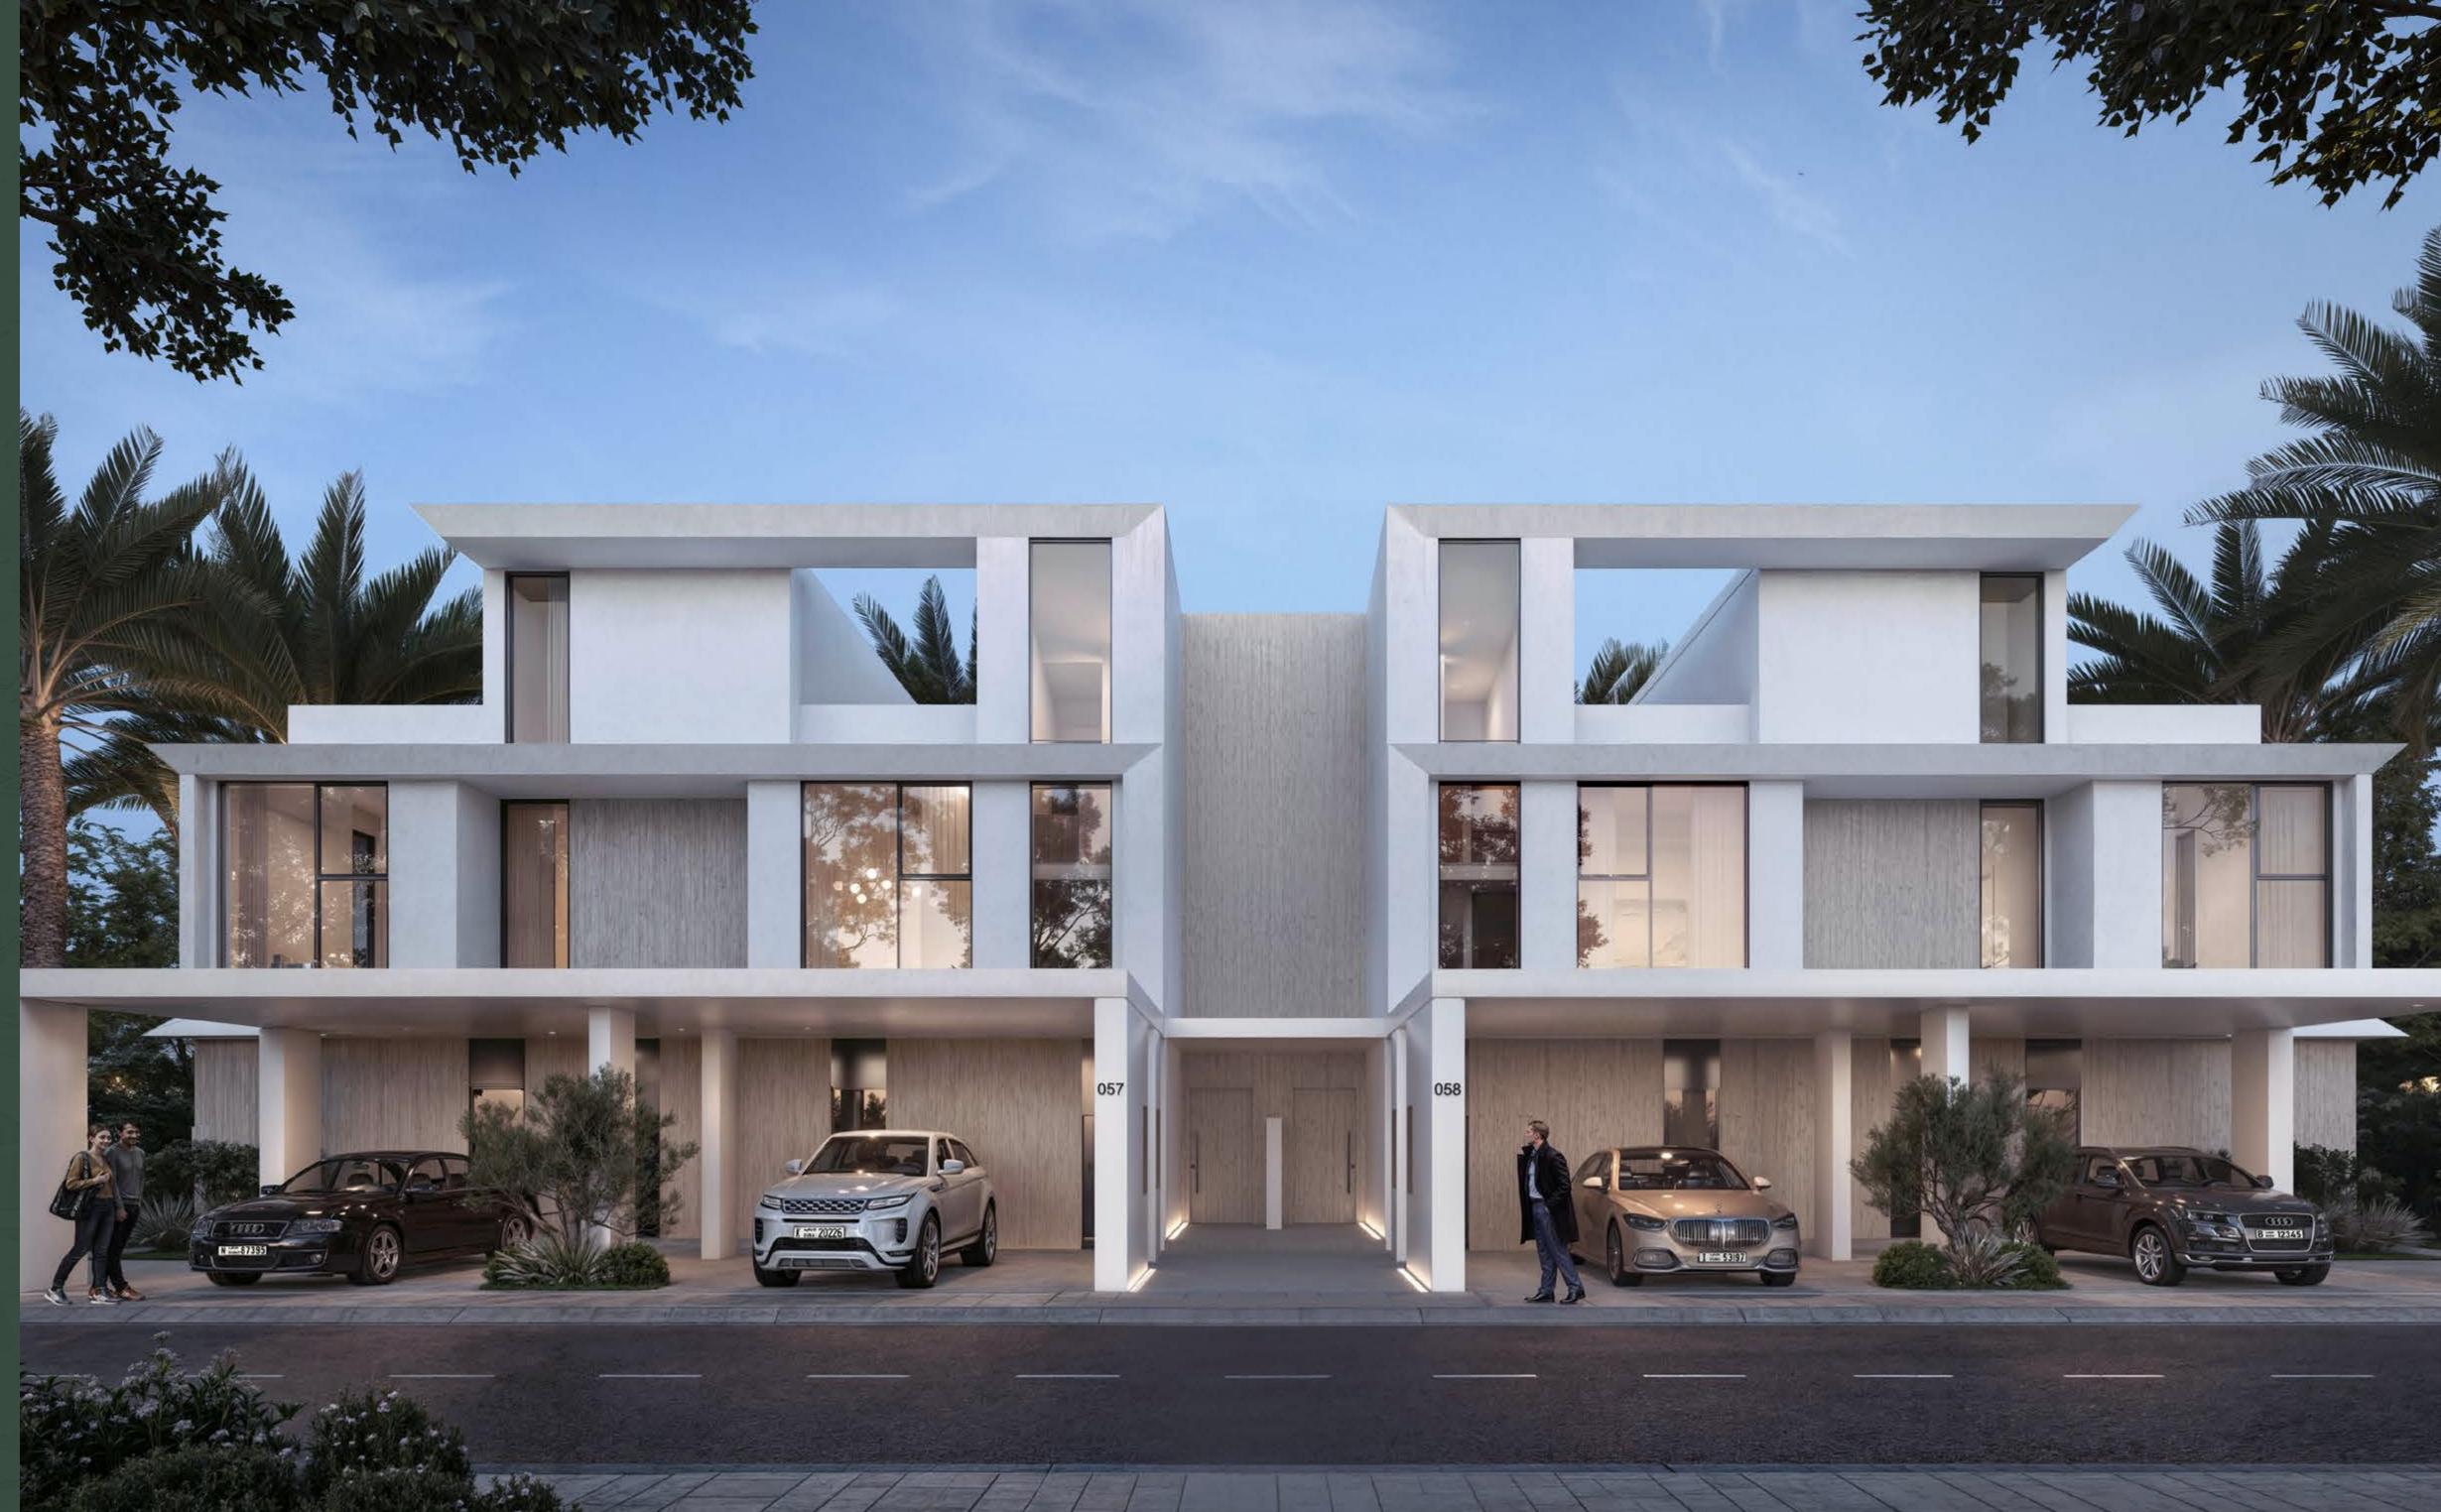

## Refined Golf Estate Living

Nestled in the vibrant heart of Dubai, Greenway presents an unparalleled living experience within an exclusive gated community.

This prestigious enclave is composed of 232 elegantly designed 3-bedroom and 4-bedroom townhouses. Meticulously arranged in clusters of four, it offers a harmonious blend of privacy and community living.

### Luxurious Living Spaces A Modern Oasis

Greenway is where contemporary design meets the warmth of home. Here, every townhouse is a canvas of modern luxury, with clean architectural lines mirroring the dynamic spirit of Dubai. The interiors, designed with an earthy palette, evoke a deep sense of tranquillity and connection to nature. Beyond the elegance of the living spaces, each townhouse features a private roof terrace, offering serene views and an ideal spot for relaxation or lively social gatherings.

## Elegance in Every Corner

This community offers 232 beautifully designed townhouses, providing a harmony of living spaces to suit your needs. Generous 3-bedroom townhouses boasts a maximum buildup area of 3,093 square feet, offering ample space and flexibility for comfortable living.

The expansive 4-bedroom end units are perfect for families, with an impressive a maximum buildup area of 3,513 square feet, providing plenty of space for everyone to spread out and unwind while enjoying their own private haven.