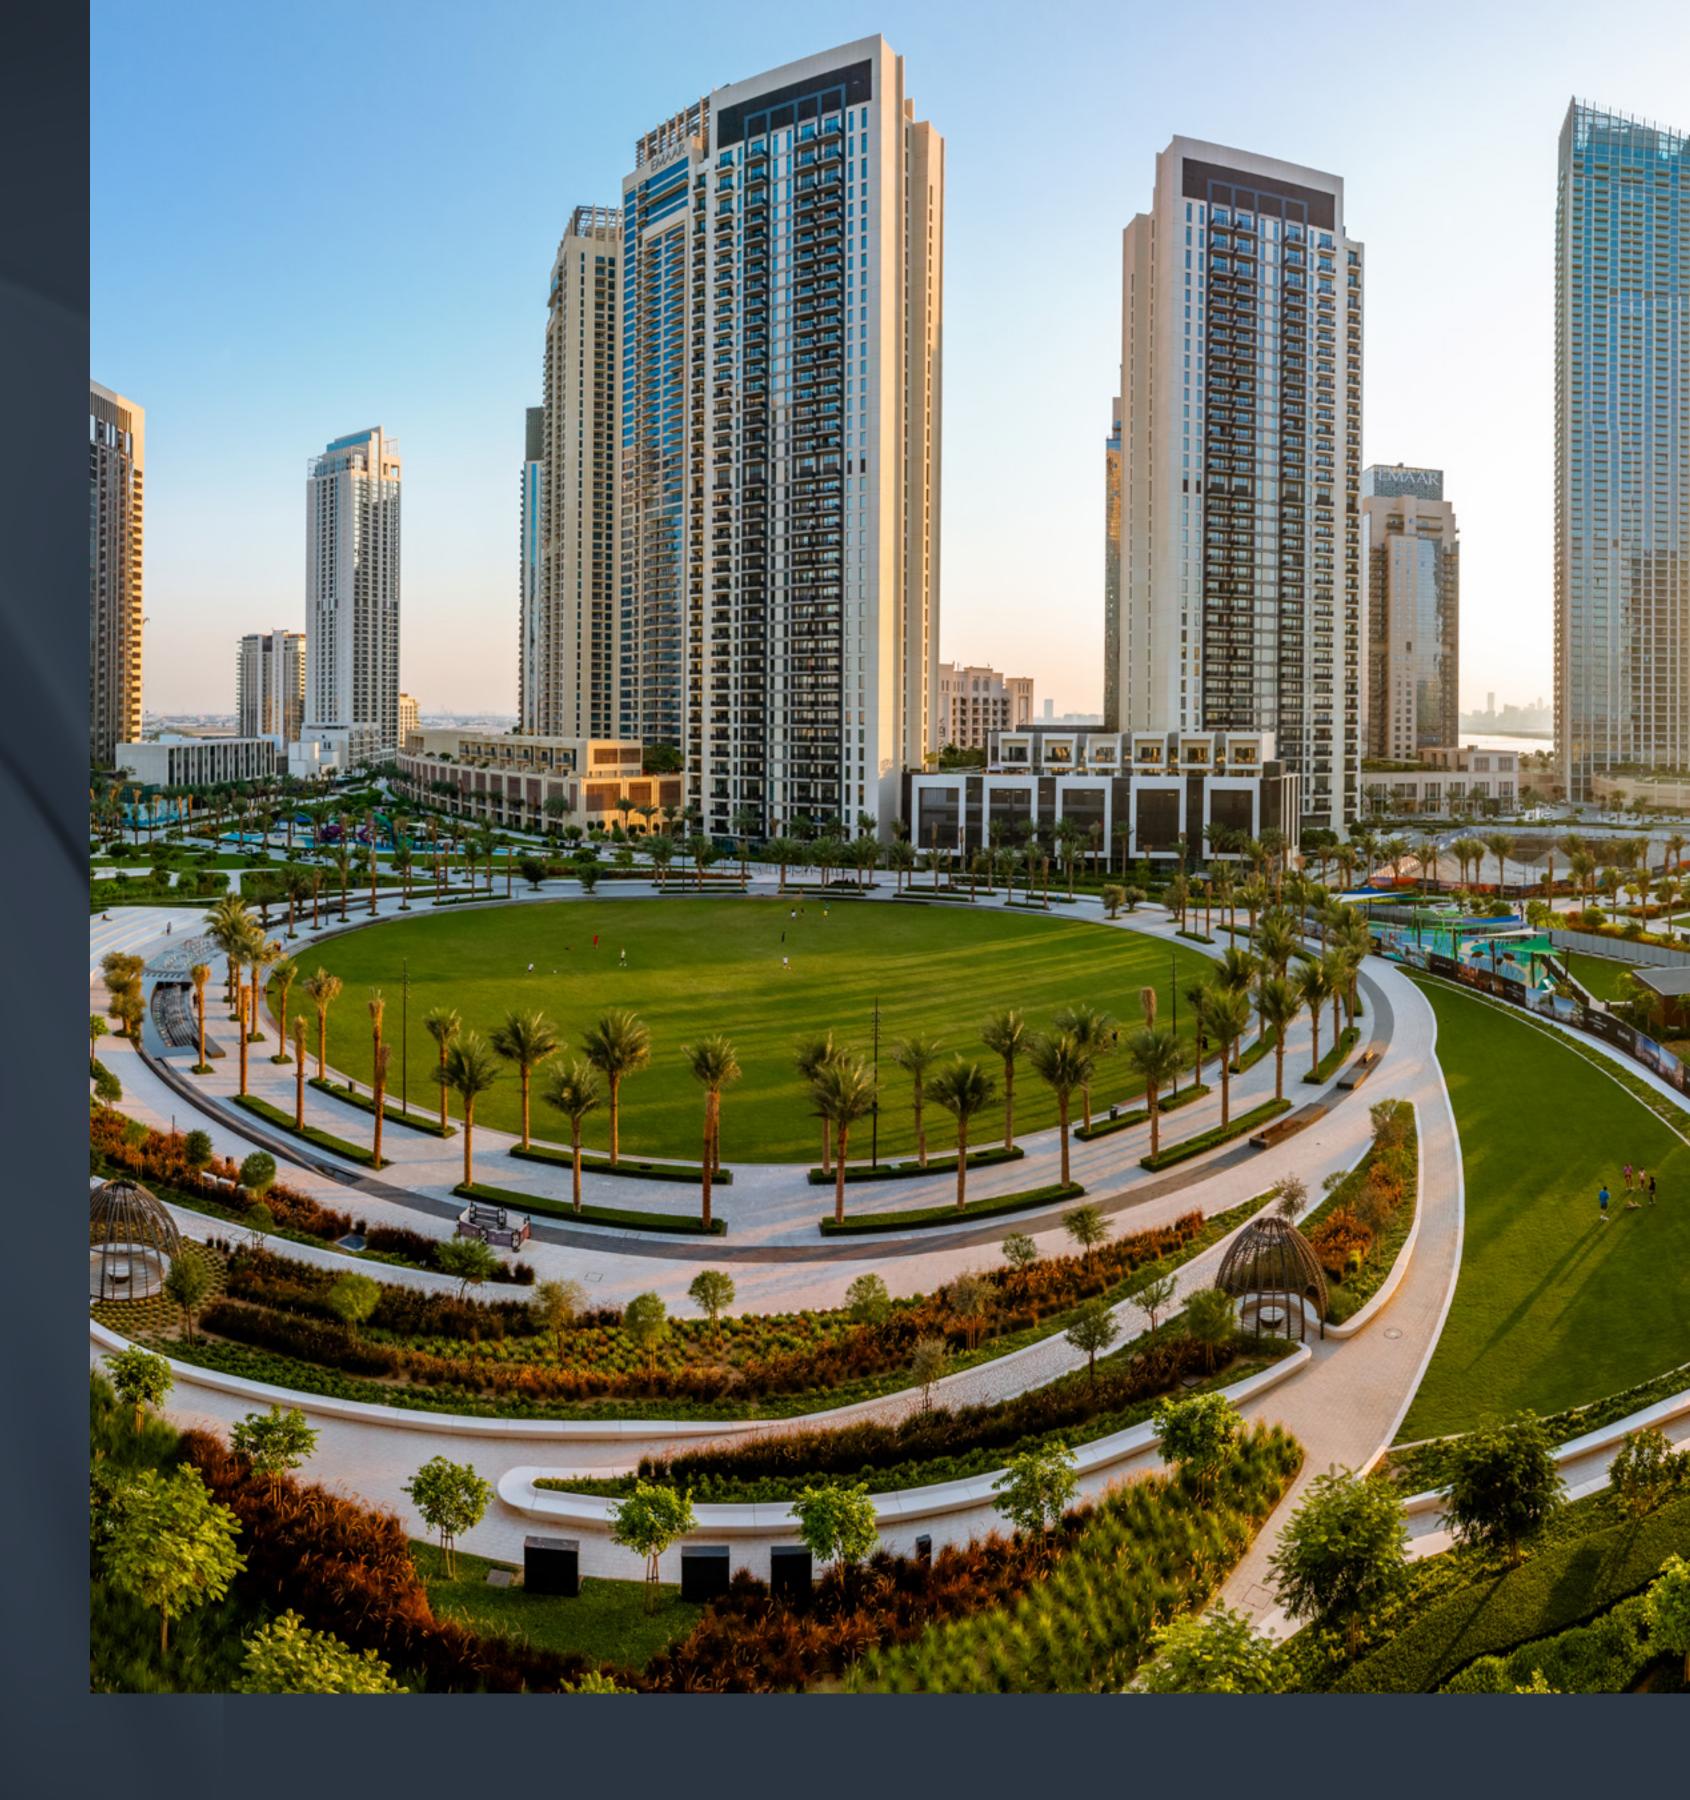

### Central Park

The heart of island living, Dubai Creek Harbour's Central Park offers residents a tranquil refuge to unwind, first-class amenities to enjoy, and wide-open spaces to discover. With a total area of six football fields, Dubai's Central Park is one of the largest parks in the emirate and offers a variety of activities for the whole family.

Kids' Play Area

Skating Areas

Lawn
Amphitheatre

Fitness Plaza