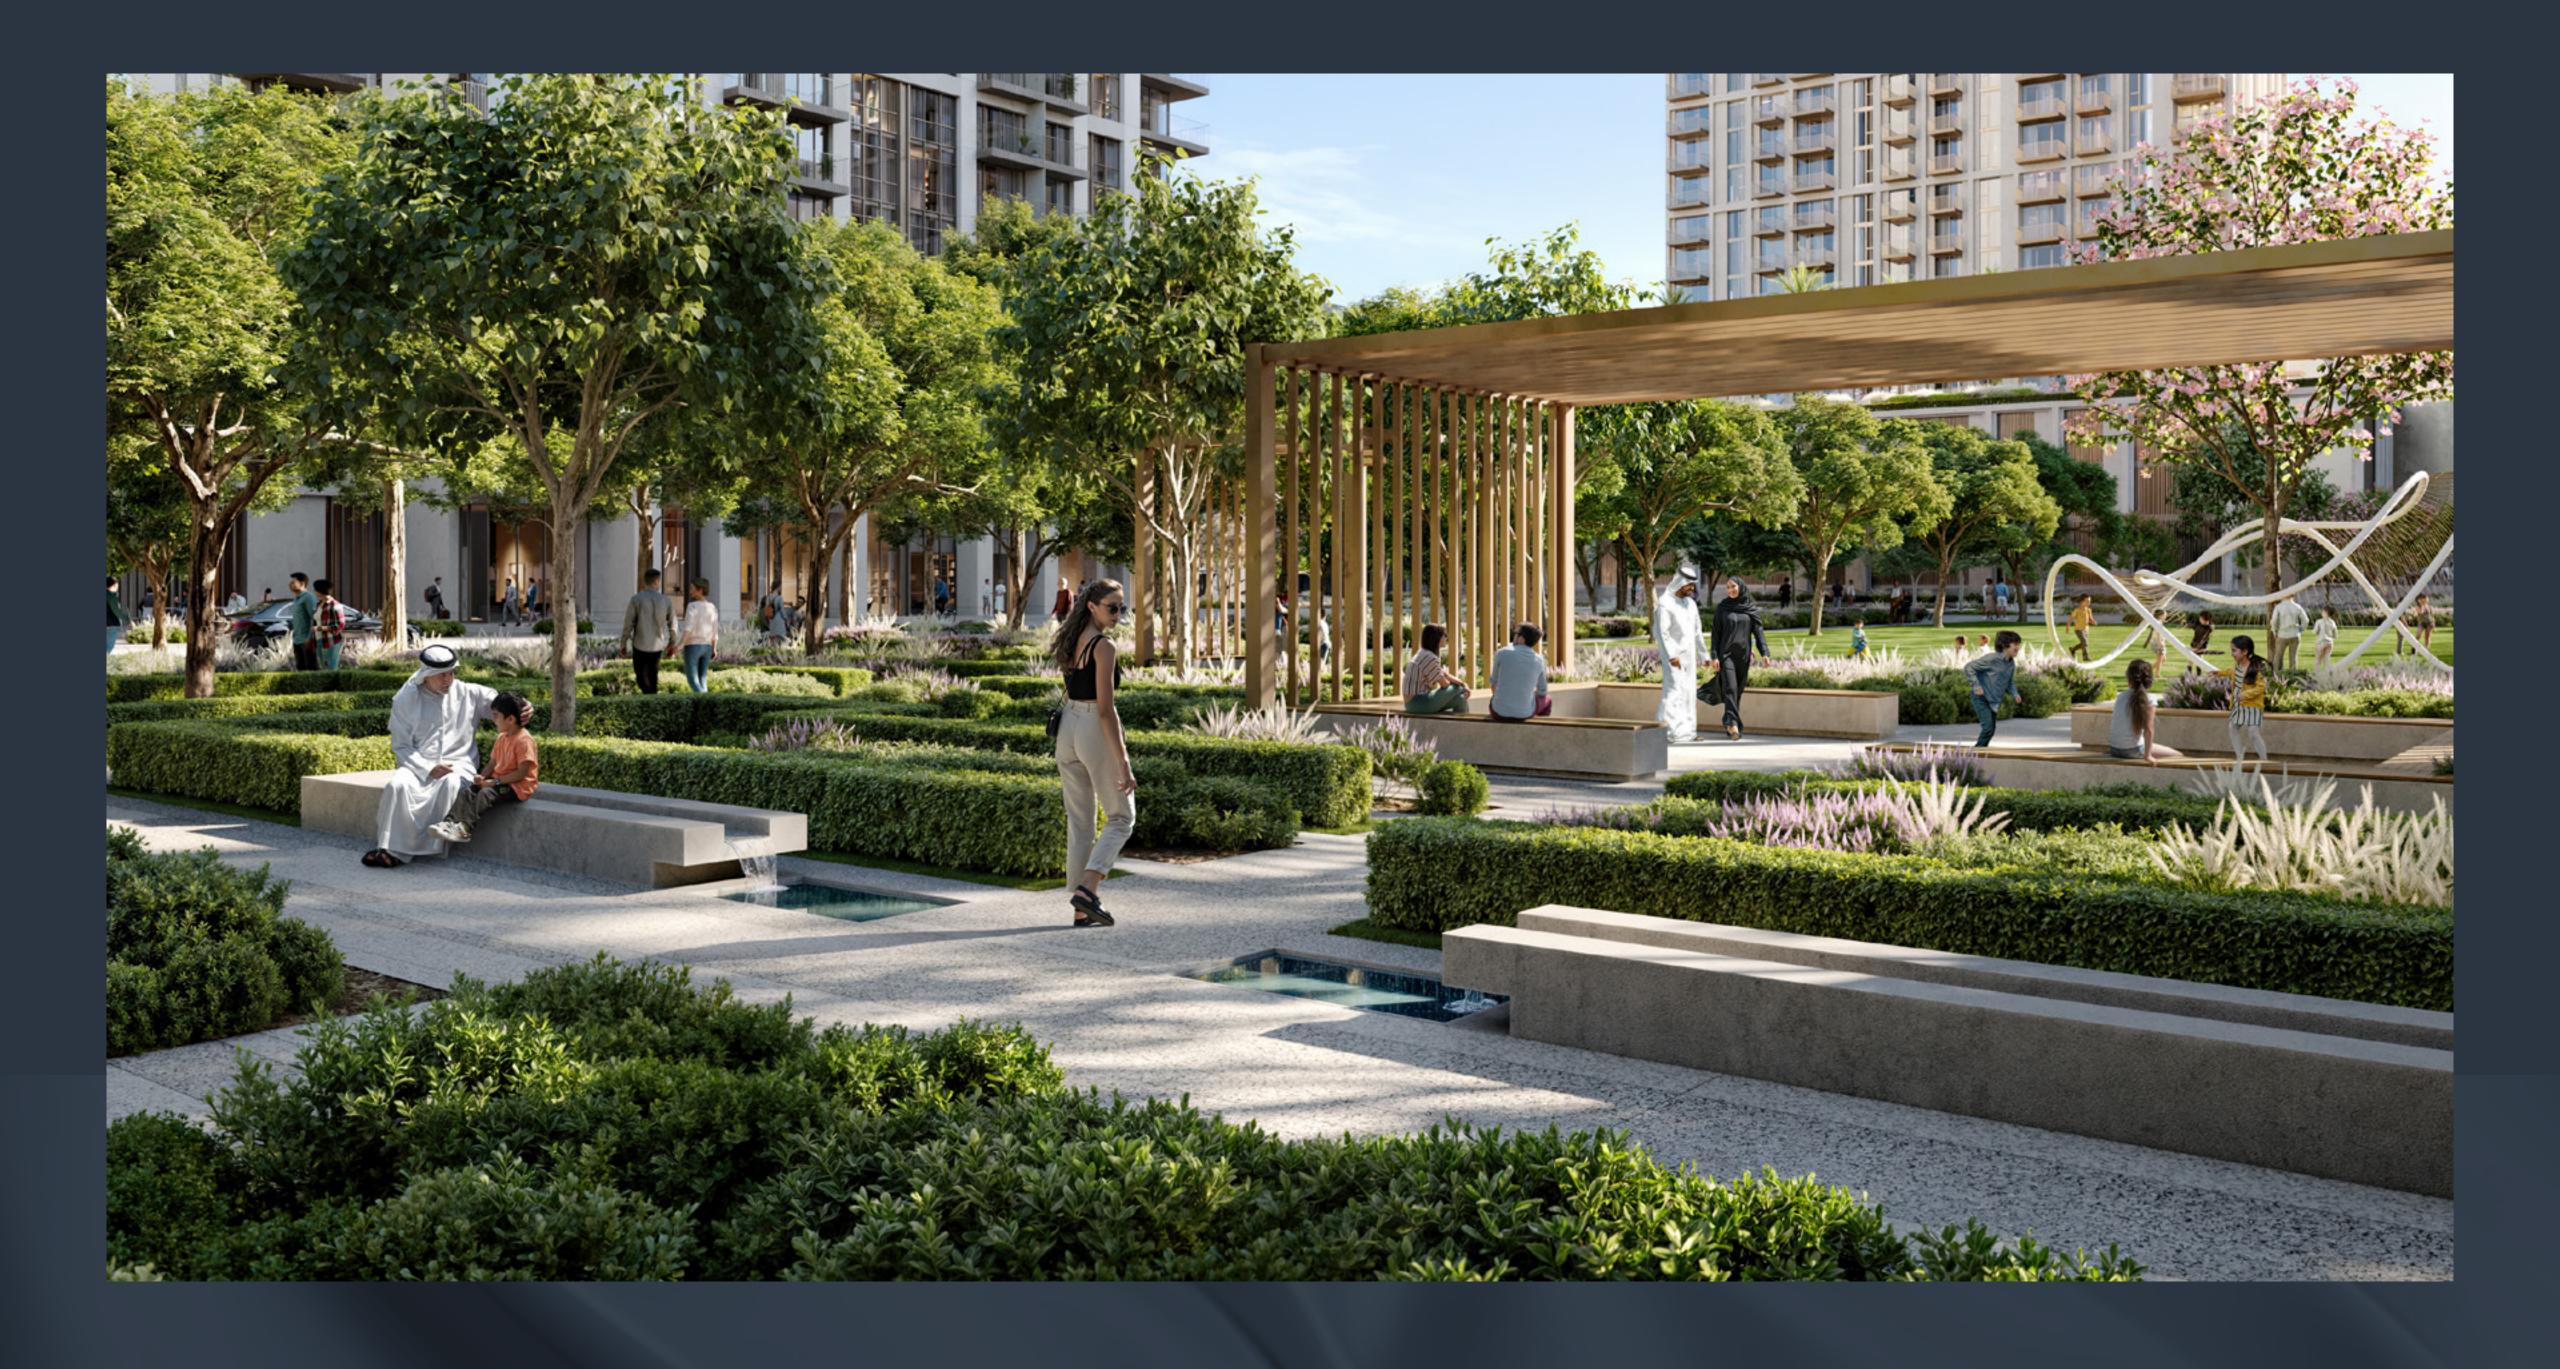

### Central Park

The heart of island living, Dubai Creek Harbour's Central Park offers residents a tranquil refuge to unwind, first-class amenities to enjoy, and wide-open spaces to discover. With a total area of six football fields, Dubai's Central Park is one of the largest parks in the emirate and offers a variety of activities for the whole family.

Kids' Play Area

Skating Areas

Lawn
Amphitheatre

Fitness Plaza