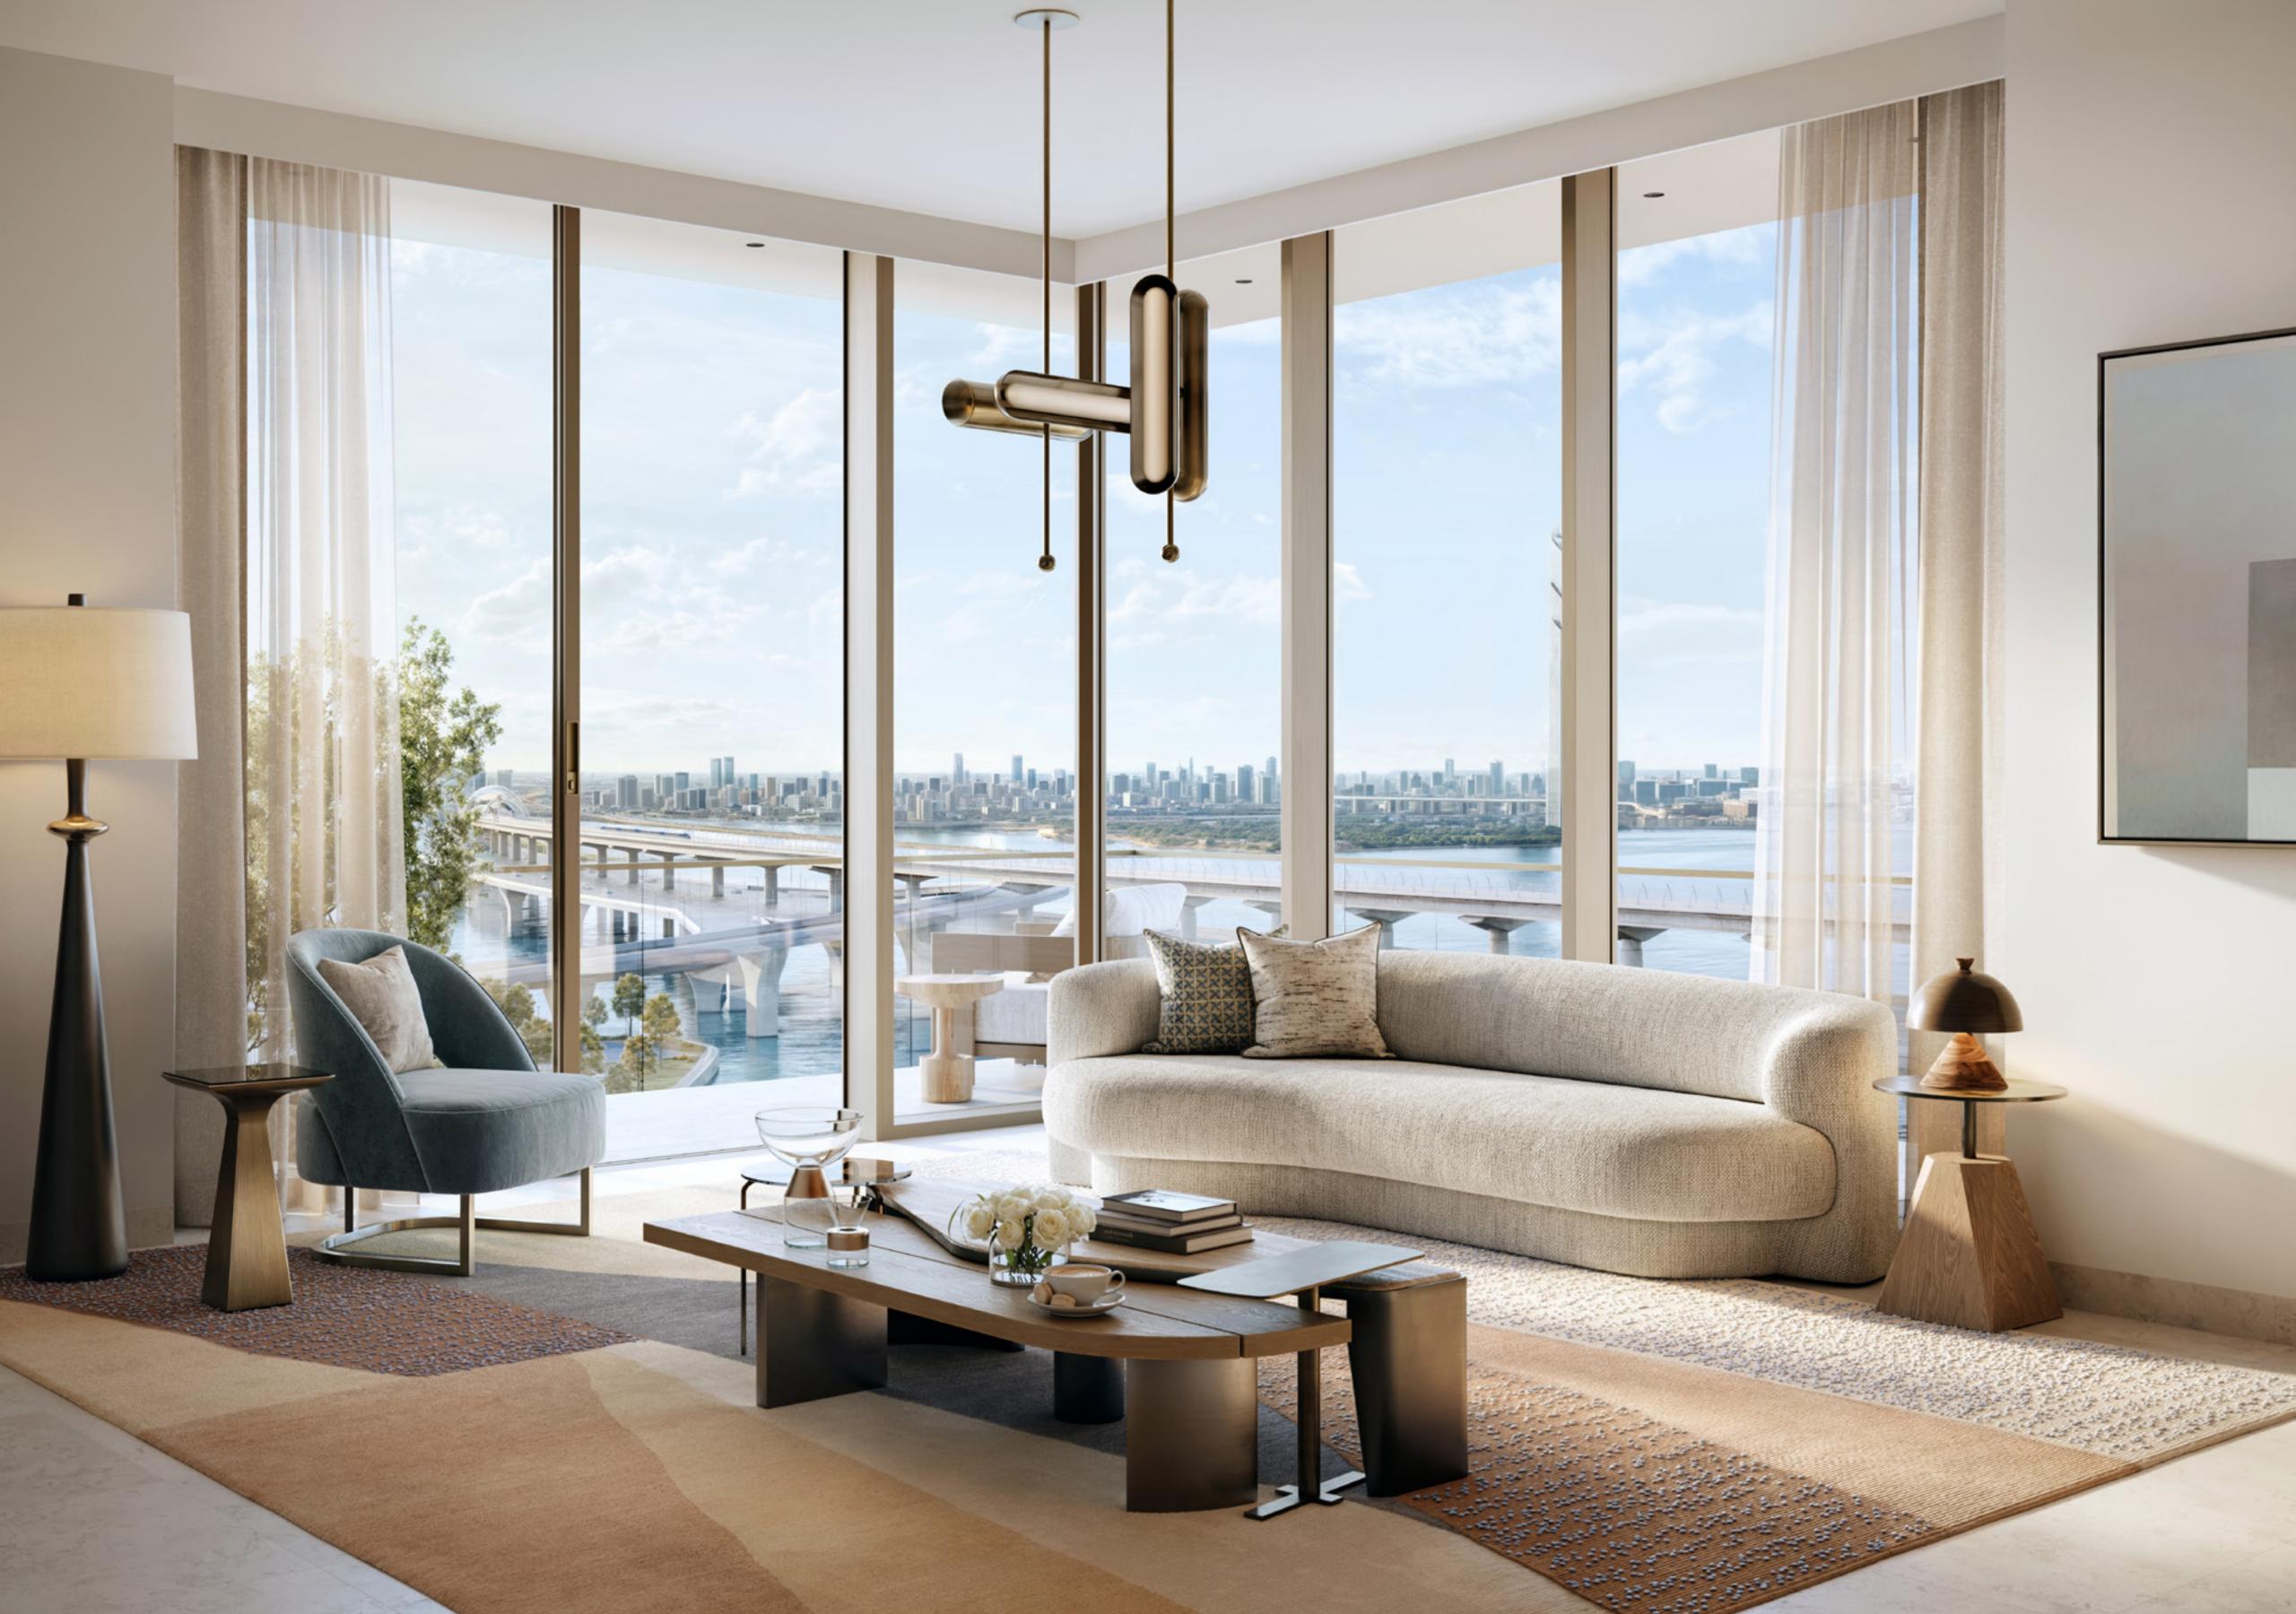

### Meticulous Details

Inside ARLO, the interiors reflect an inspired vision of industrial elegance captured through minimalist aesthetics, balanced by luxurious natural materials. Each unit is fitted with sophisticated fixtures and finishes — from the kitchens to the bedrooms and bathrooms.

The high ceilings in communal areas enhance the sense of openness, creating welcoming spaces that are both functional and aesthetically pleasing.