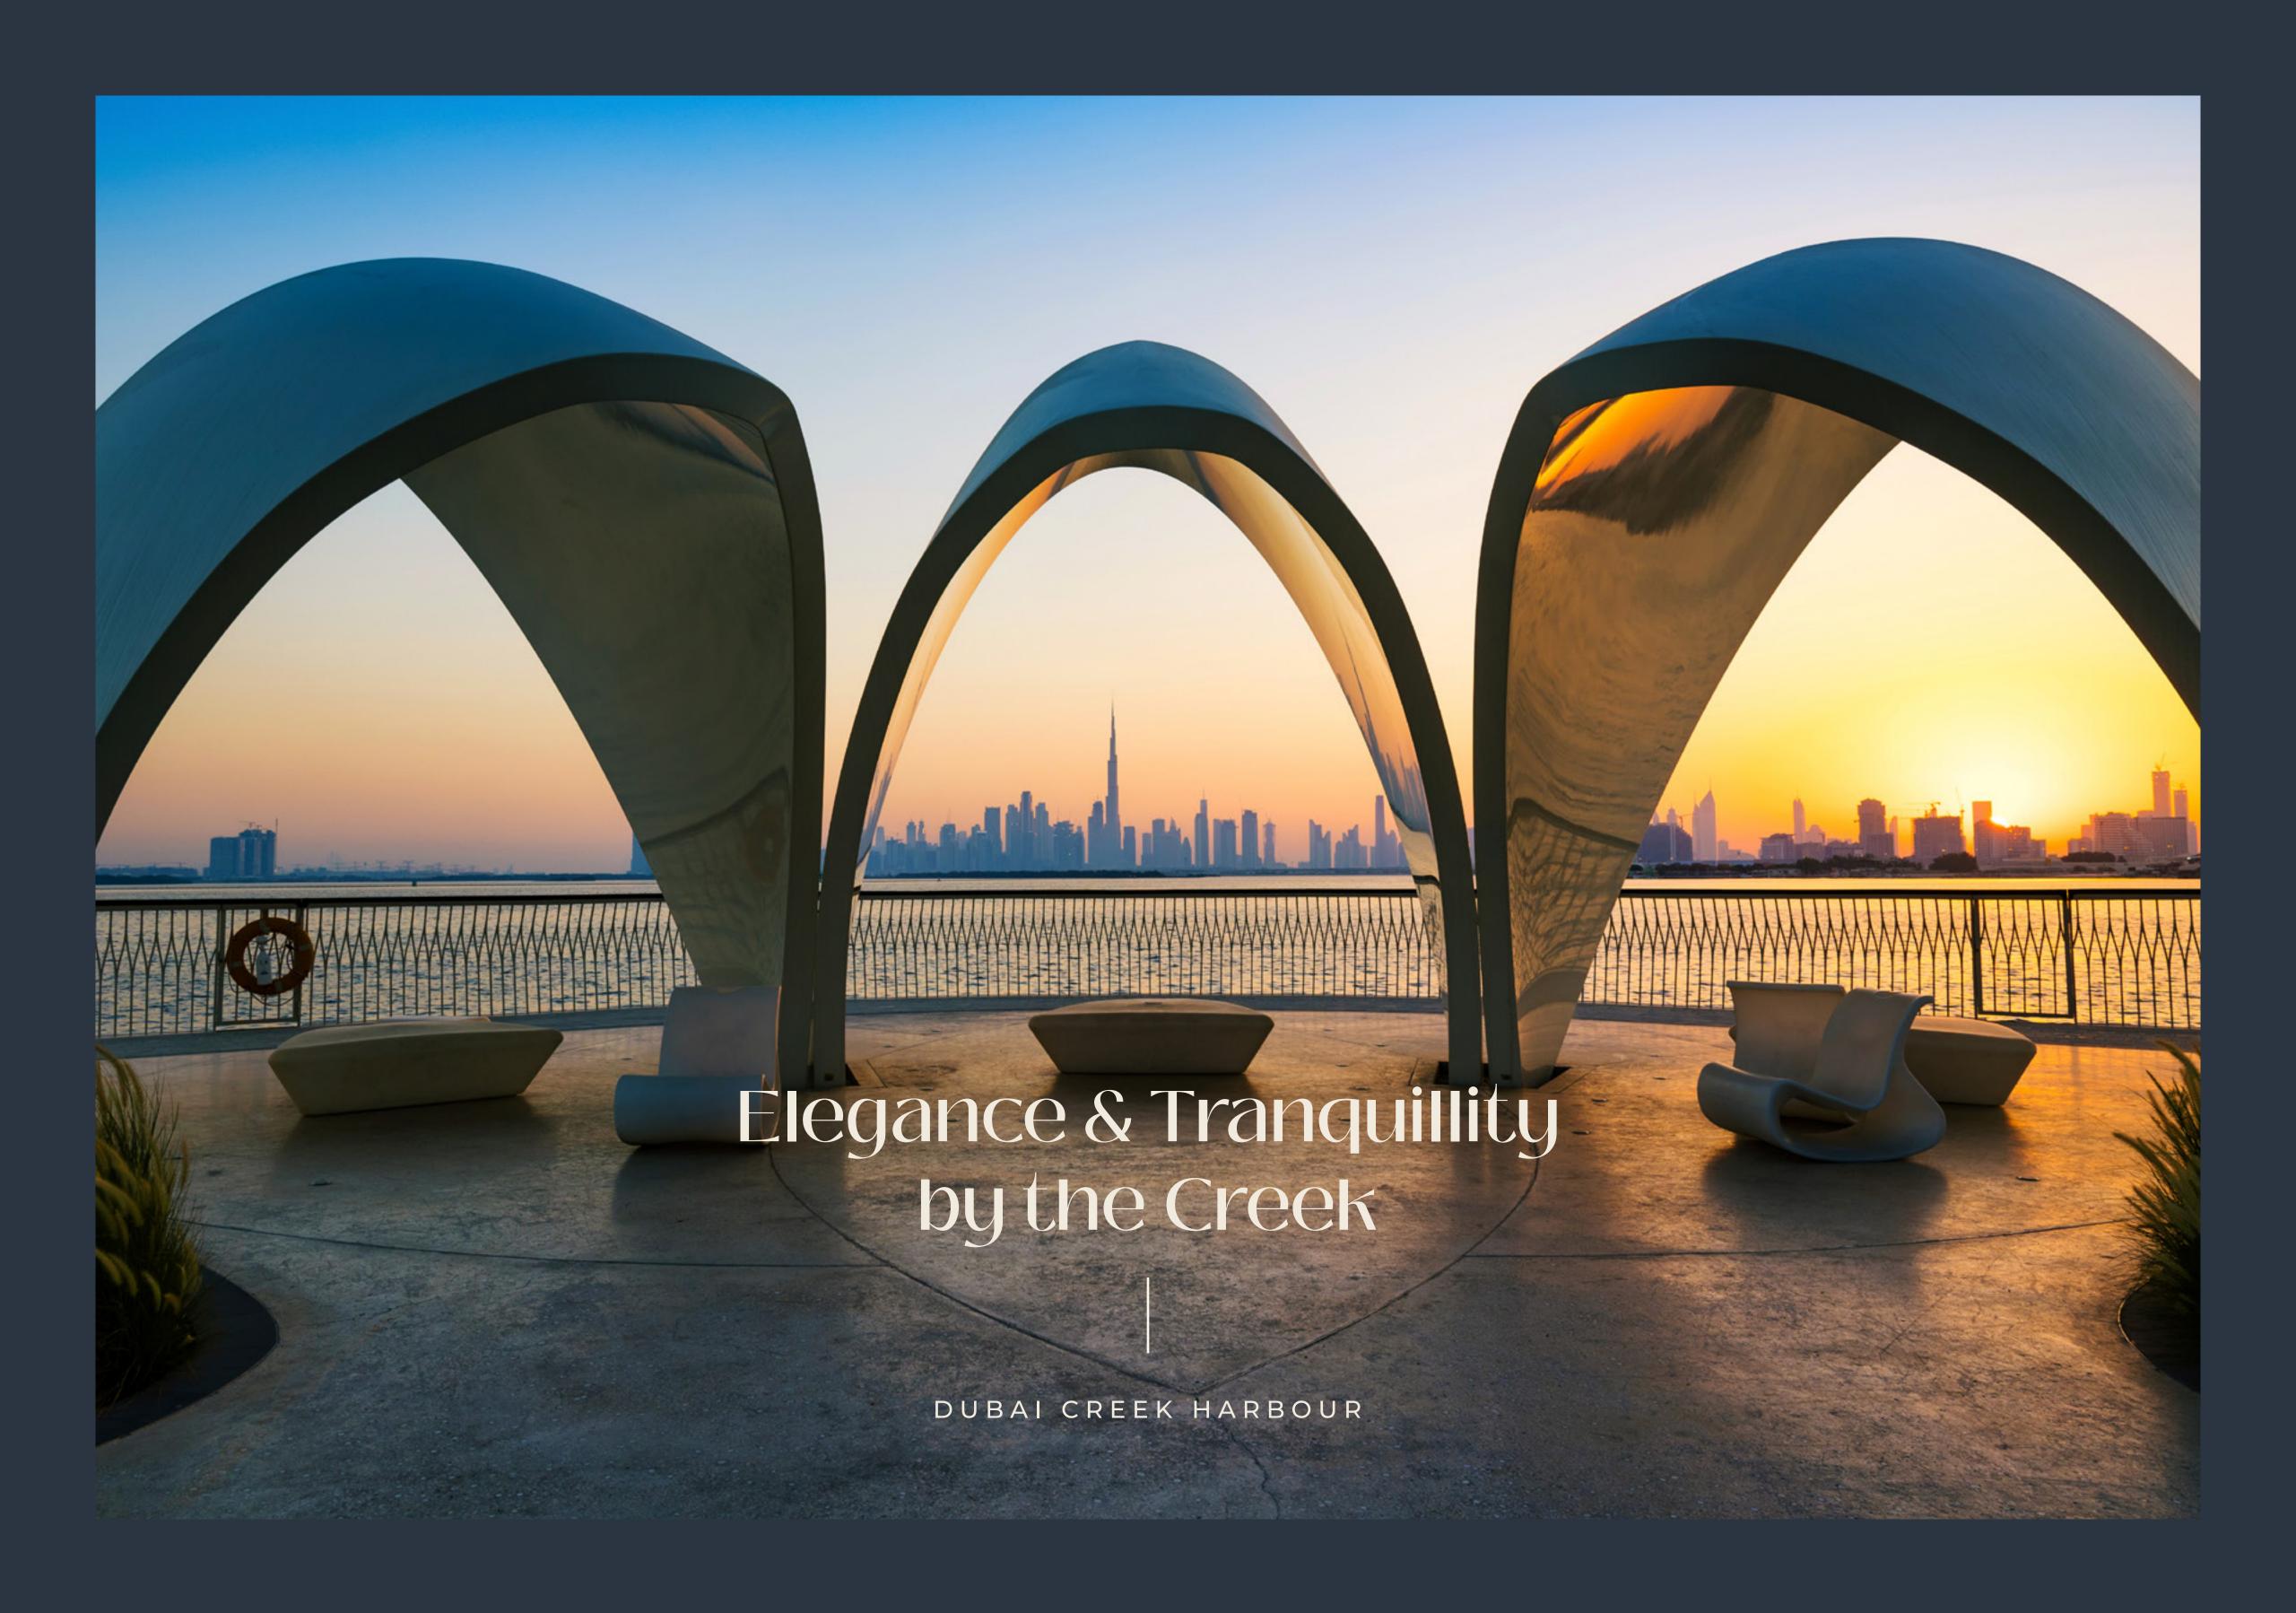

### Viewing Point

Spanning 70 metres over Dubai Creek, the Viewing Point's audacious cantilever grants unmatched vistas of Downtown and the majestic Address Grand towers.

Seamlessly integrated into the Creek's blueprint, this architectural marvel, crafted from painted steel, stands as a bustling nexus for sightseers. Elevated, panoramic, and buzzworthy, it's Dubai's newest sunset rendezvous, open for all to revel in.