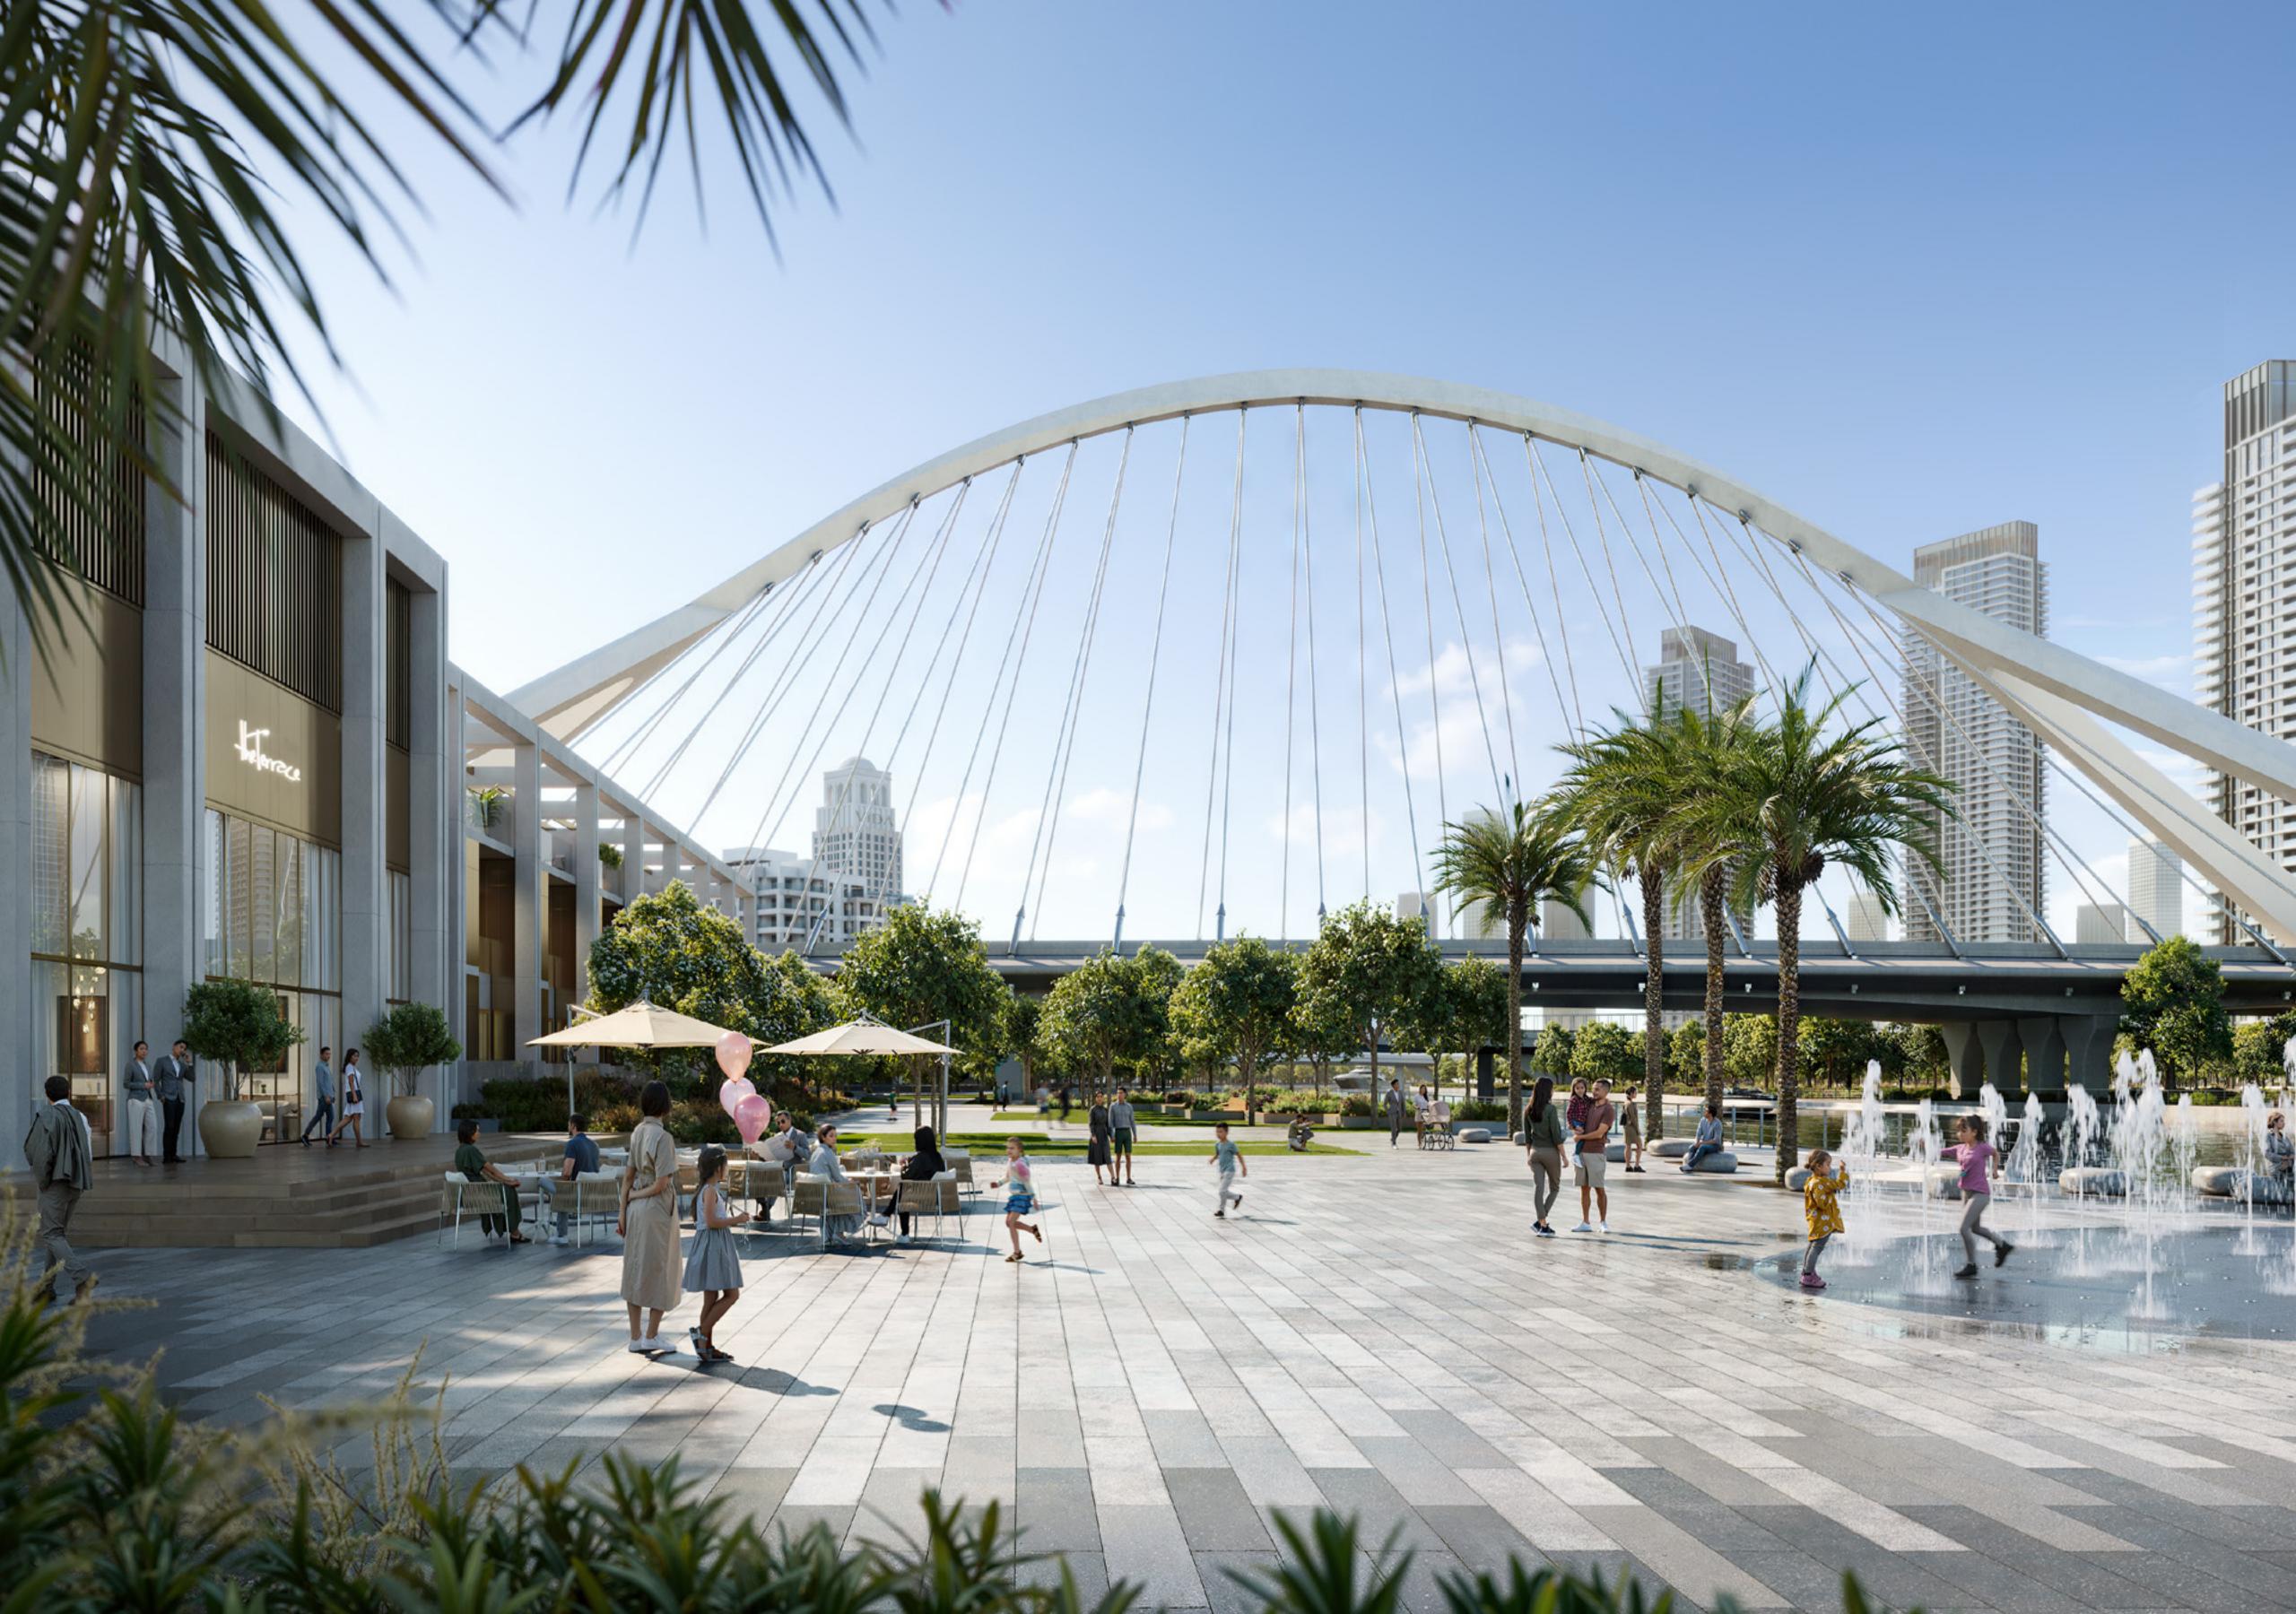

### Viewing Point

Spanning 70 metres over Dubai Creek, the Viewing Point's audacious cantilever grants unmatched vistas of Downtown and the majestic Address Grand towers.

Seamlessly integrated into the Creek's blueprint, this architectural marvel, crafted from painted steel, stands as a bustling nexus for sightseers. Elevated, panoramic, and buzzworthy, it's Dubai's newest sunset rendezvous, open for all to revel in.