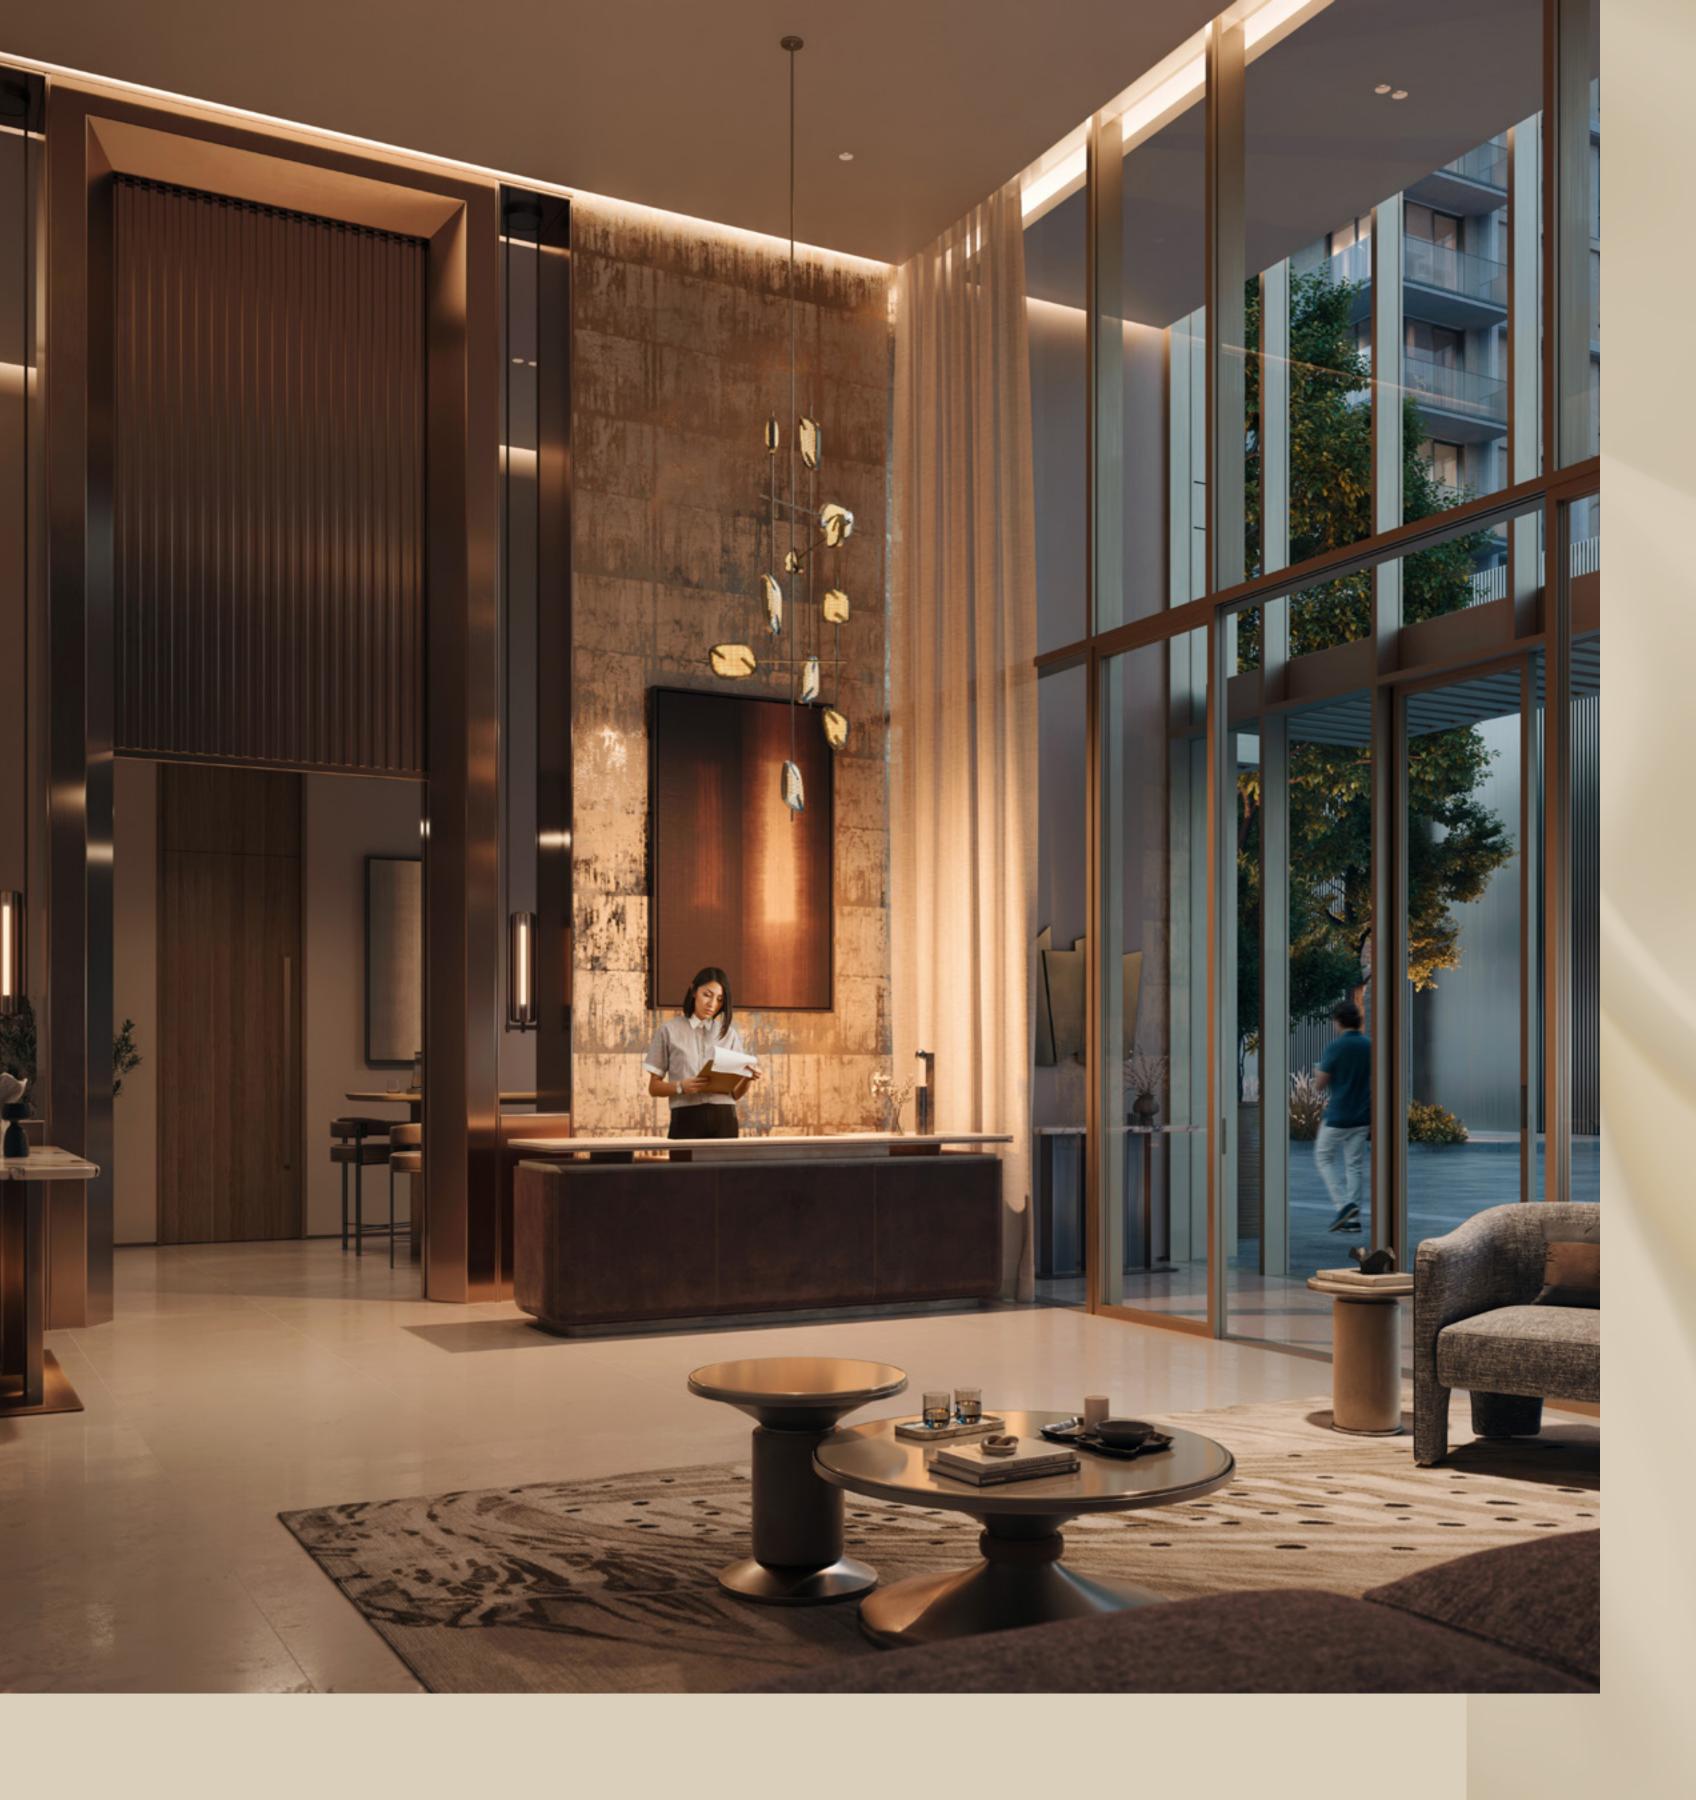

### Meticulous Details

Inside ARLO, the interiors reflect an inspired vision of industrial elegance captured through minimalist aesthetics, balanced by luxurious natural materials. Each unit is fitted with sophisticated fixtures and finishes — from the kitchens to the bedrooms and bathrooms.

The high ceilings in communal areas enhance the sense of openness, creating welcoming spaces that are both functional and aesthetically pleasing.