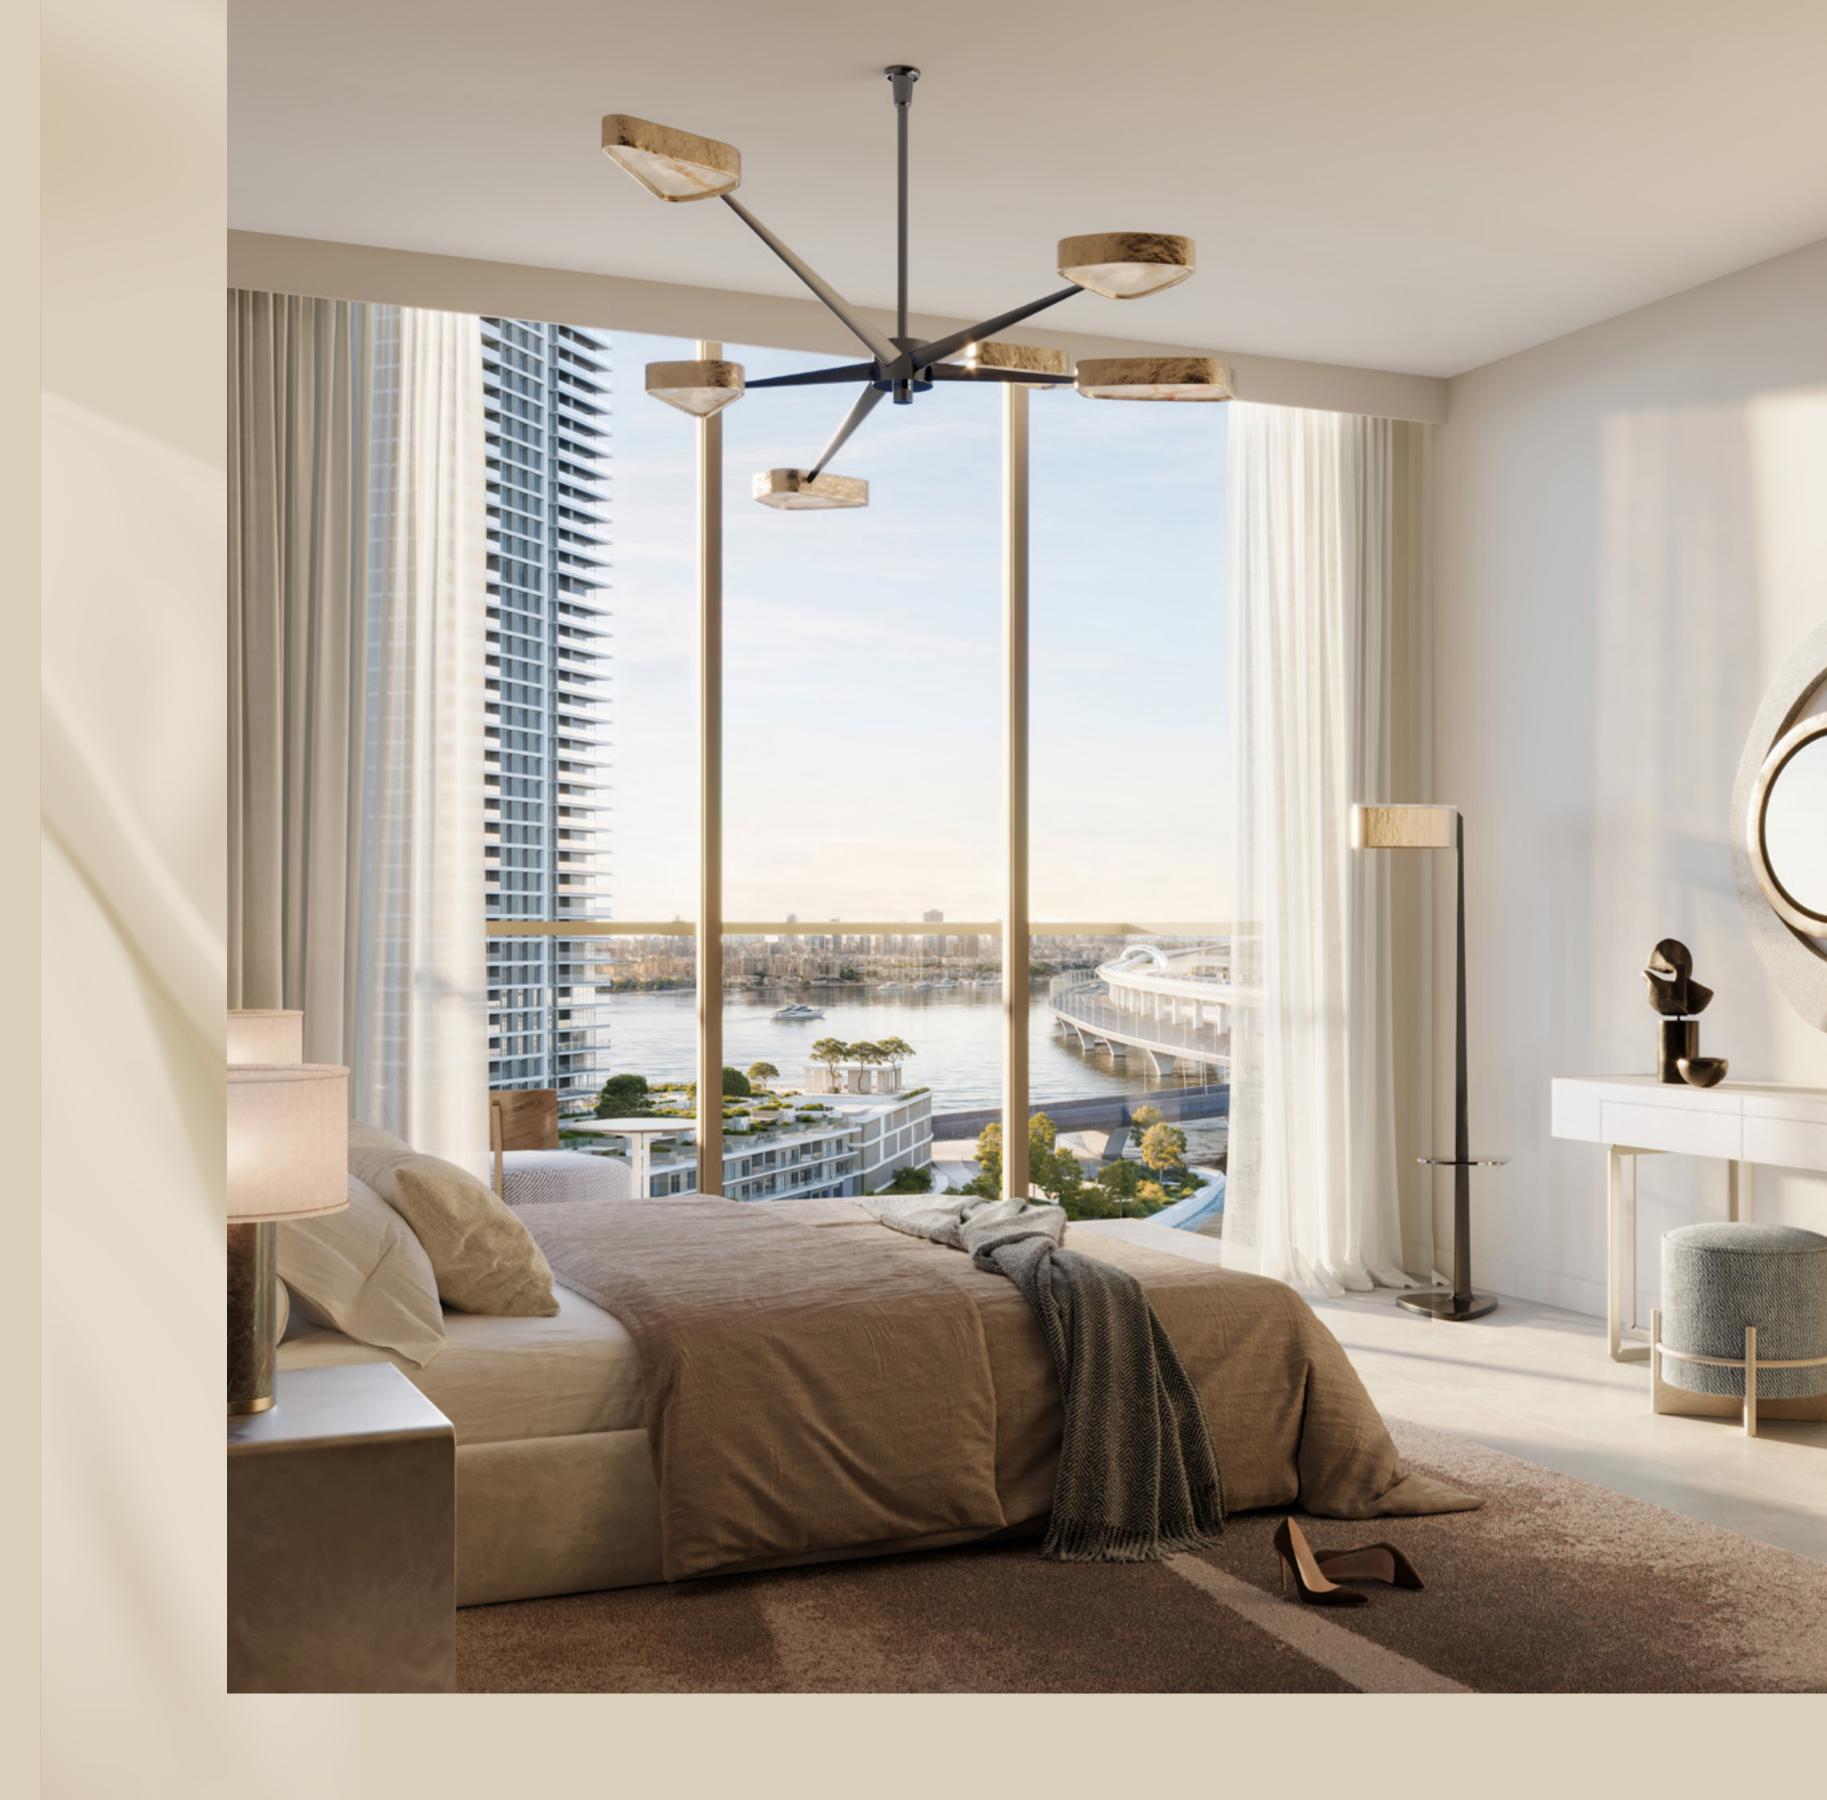

### Meticulous Details

Inside ARLO, the interiors reflect an inspired vision of industrial elegance captured through minimalist aesthetics, balanced by luxurious natural materials. Each unit is fitted with sophisticated fixtures and finishes — from the kitchens to the bedrooms and bathrooms.

The high ceilings in communal areas enhance the sense of openness, creating welcoming spaces that are both functional and aesthetically pleasing.