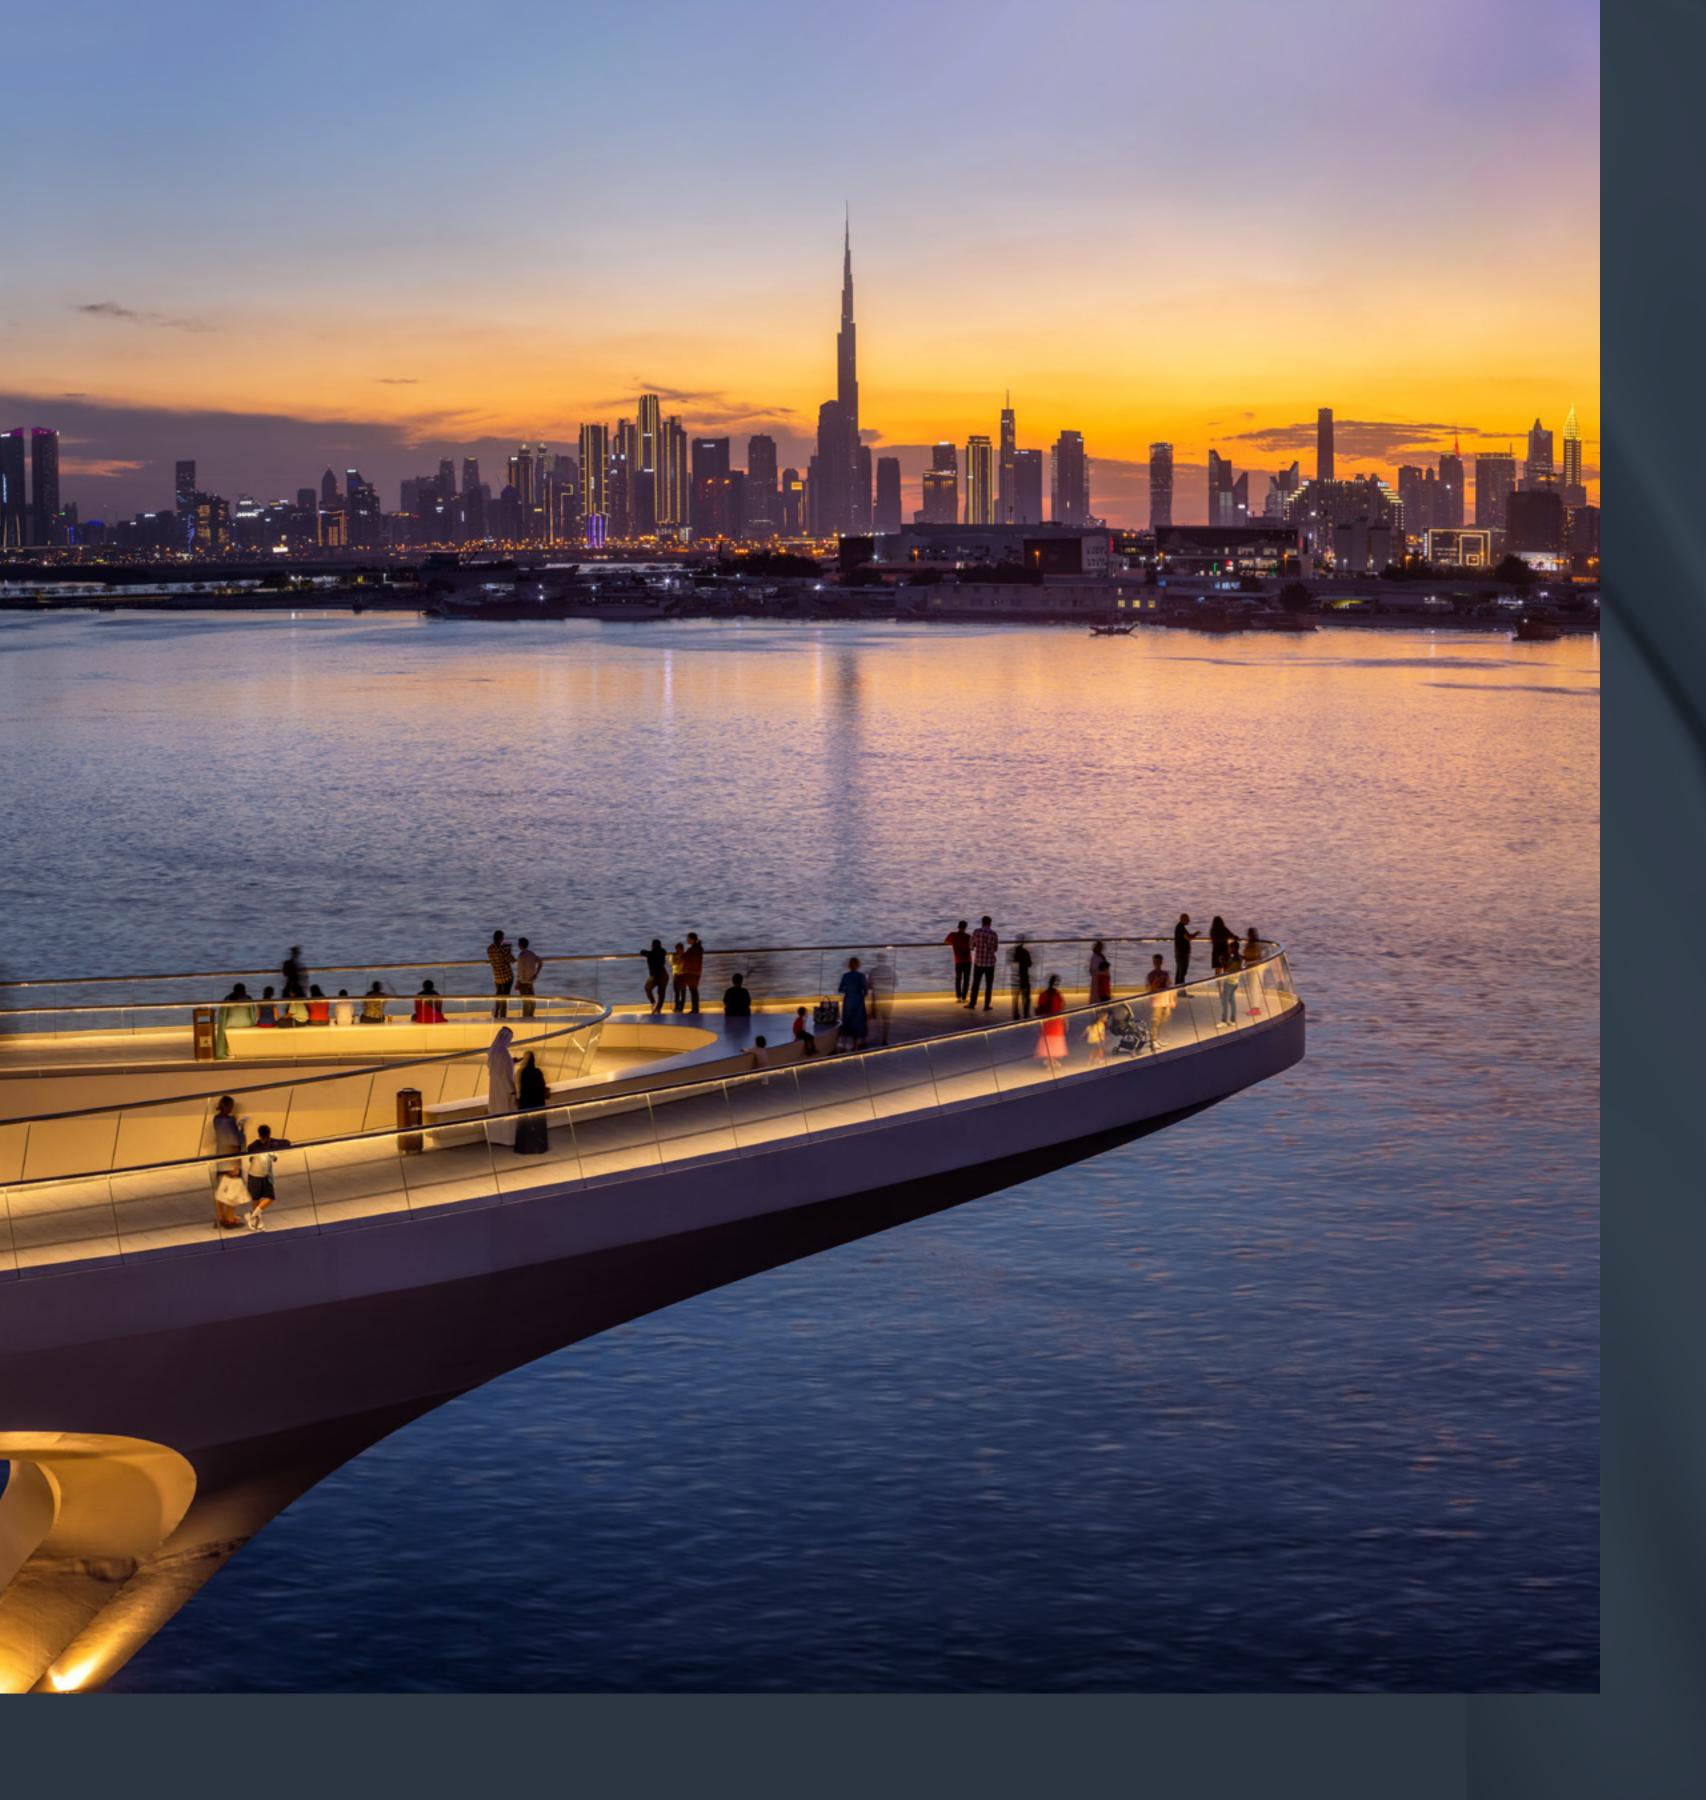

### Viewing Point

Spanning 70 metres over Dubai Creek, the Viewing Point's audacious cantilever grants unmatched vistas of Downtown and the majestic Address Grand towers.

Seamlessly integrated into the Creek's blueprint, this architectural marvel, crafted from painted steel, stands as a bustling nexus for sightseers. Elevated, panoramic, and buzzworthy, it's Dubai's newest sunset rendezvous, open for all to revel in.