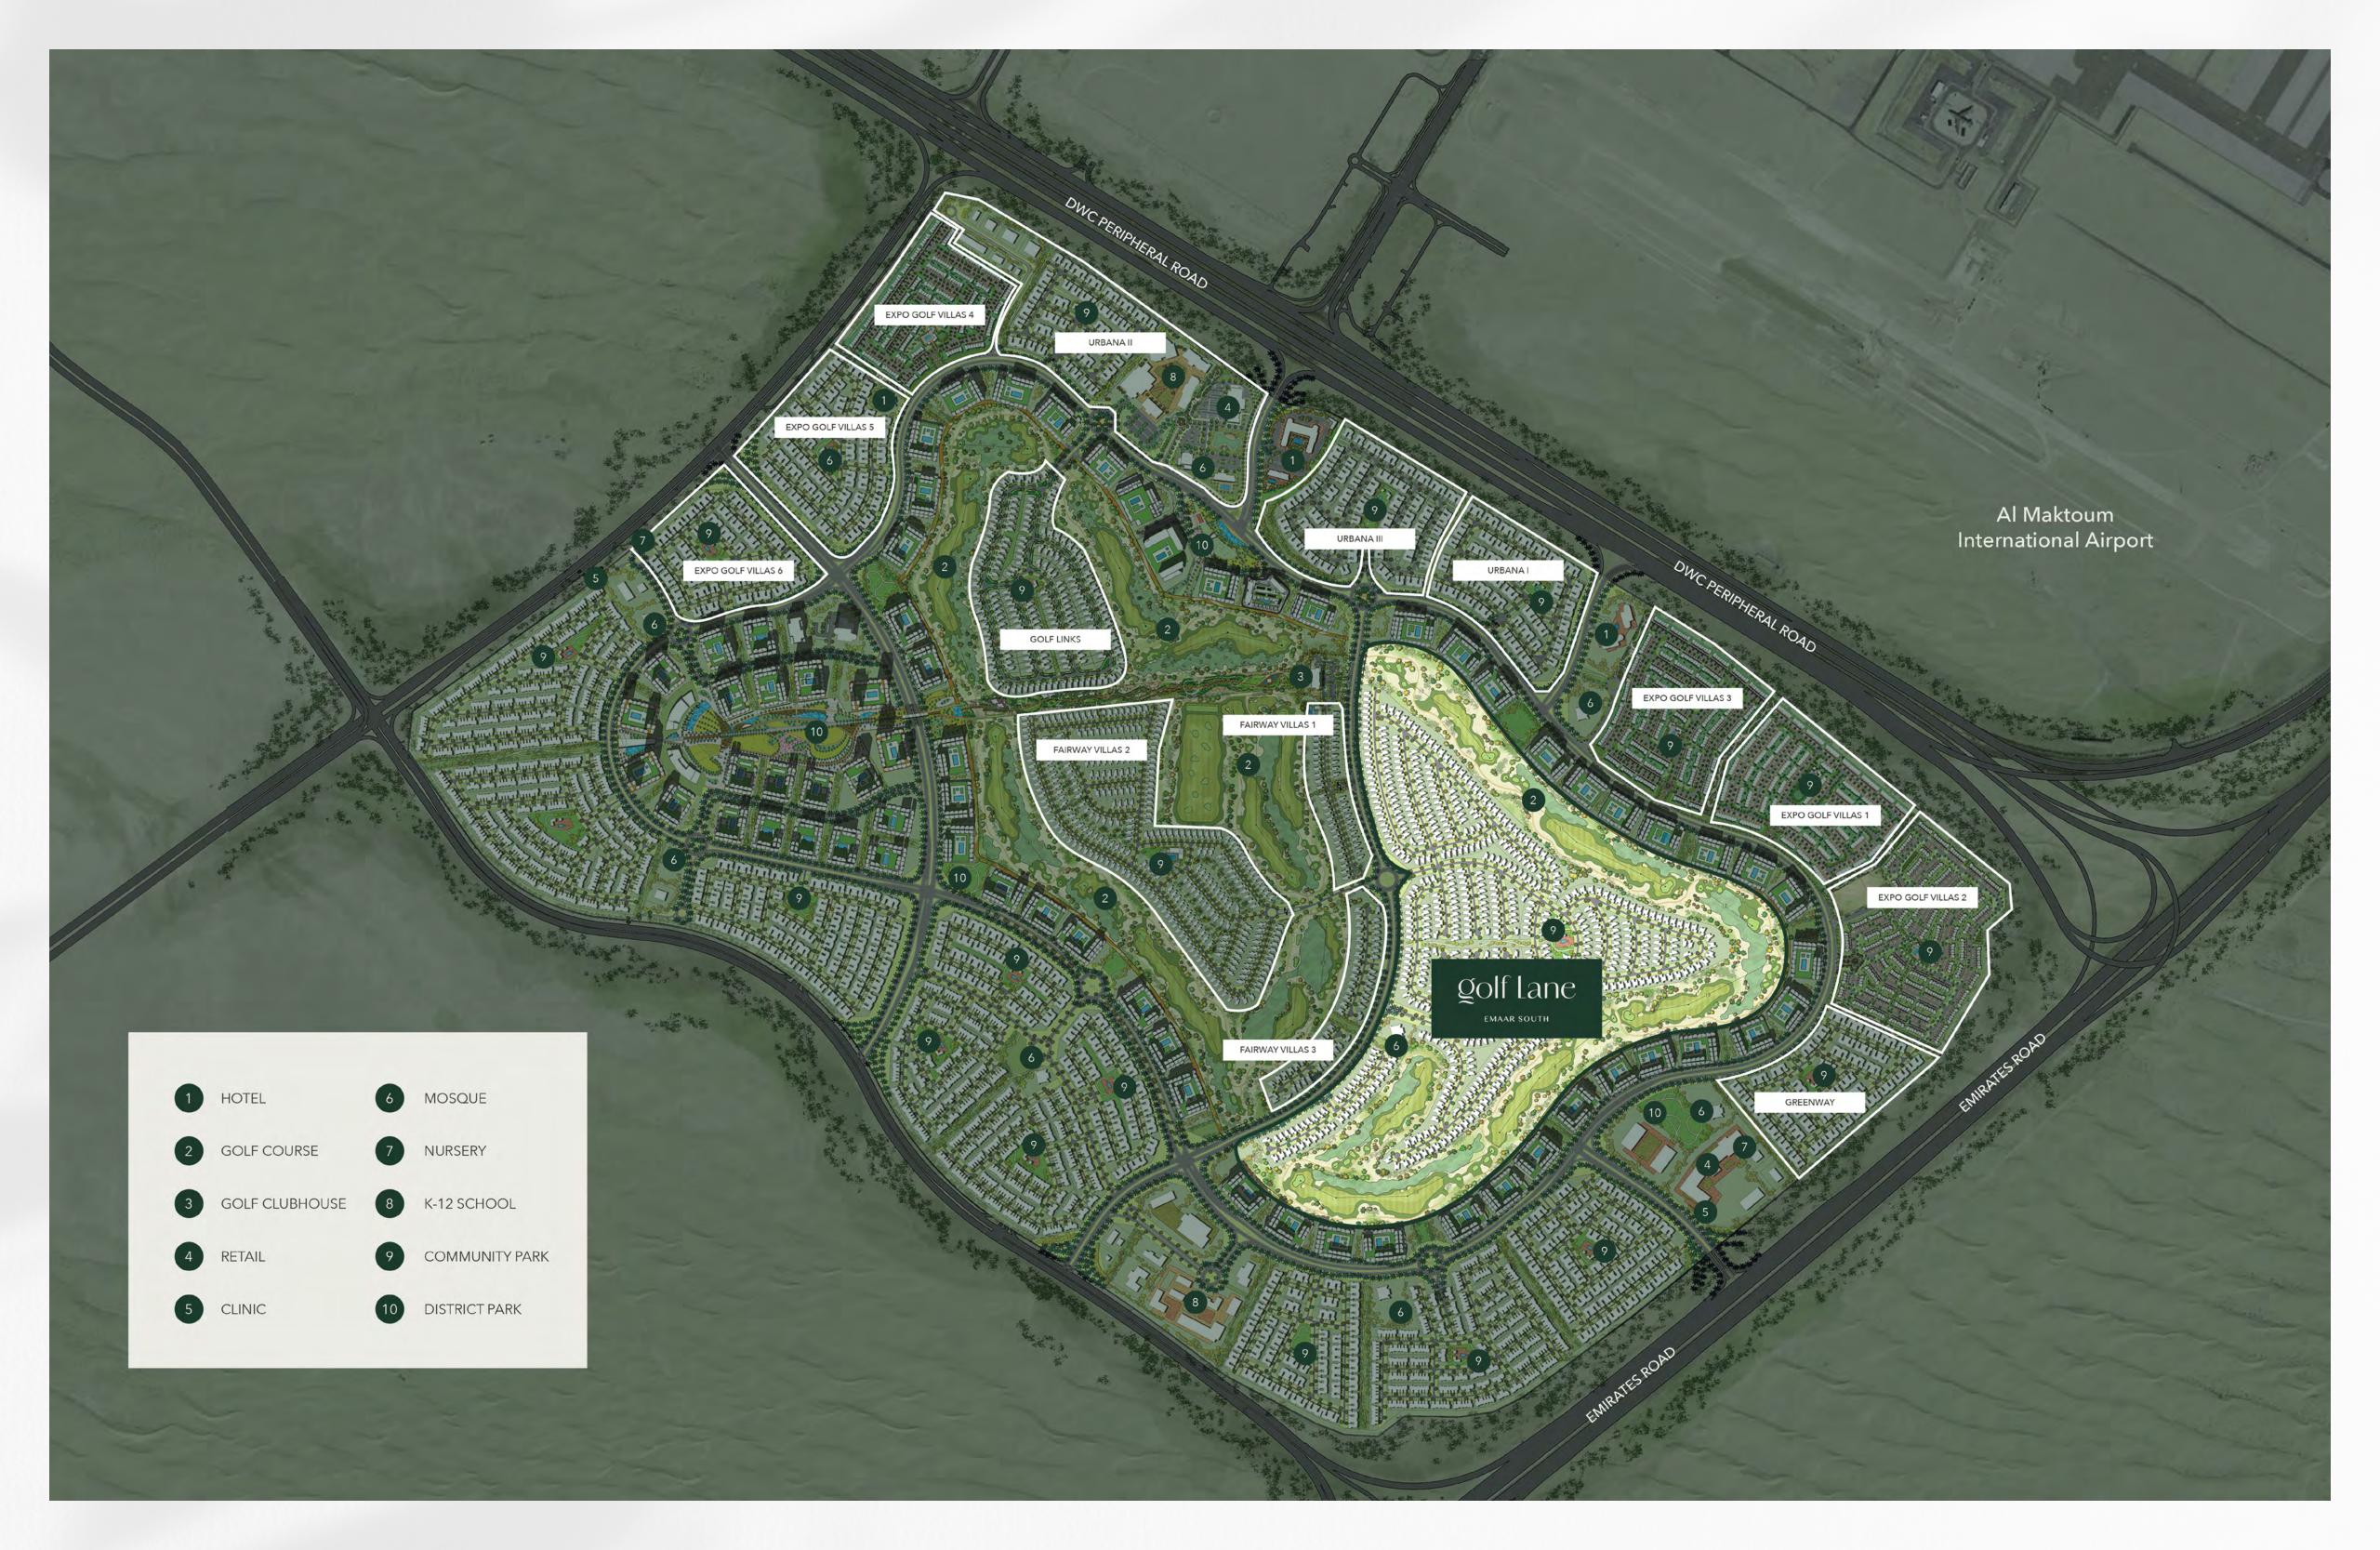

#### Perfectly Located

O7 mins

Drive to
Al Maktoum Int'
Airport

IO mins

Drive to Expo City Dubai **20** mins

Drive to Dubai Marina

30 mins

Drive to

Downtown Dubai

50 mins

Drive to Abu Dhabi

Emaar South is perfectly positioned alongside Expo City Dubai, the future vision of the Expo 2020 Dubai site, offering easy access to Al Maktoum International Airport and a host of Dubai's most popular attractions and business hubs, via the adjacent boulevard and a major highway.

Linear 18-Hole Golf Championship

Community Park

Outstanding Schools

Retail Centre

Dining
Destinations

Community Centre

EMAAR SOUTH

# Every Journey Begins at Home Where Every Corner Is a Destination

Perfectly positioned in the heart of Emaar South, Golf Lane provides a harmonious balance between peaceful suburban living and the lively energy of the city. With easy highway access, the city's hustle is within reach, yet far enough that you can retreat to your peaceful have whenever you desire.