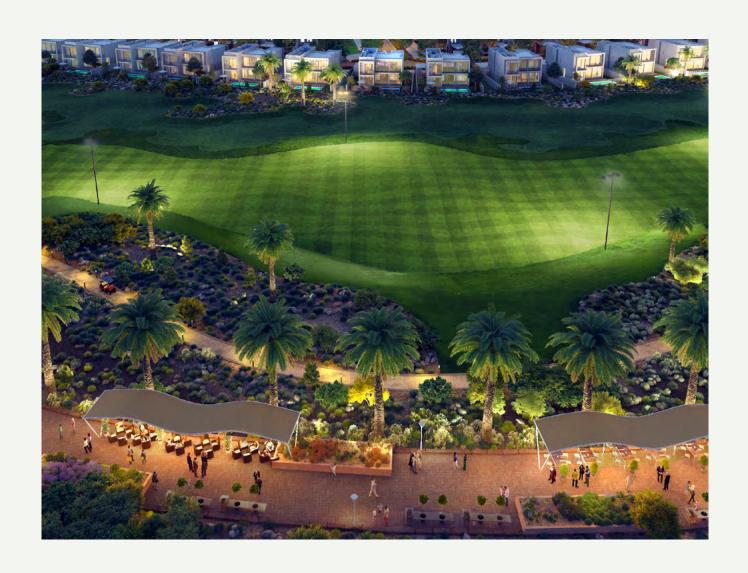

#### Colf Course

Perfect your game at the 18-hole championship golf course

Pristine Fairways

Immaculately Manicured Greens

Clubhouse

World-class Facilities

Dining Experiences

Picture a world where your home seamlessly blends with a breathtaking 18-hole golf course. The lush fairways invite you to come out and indulge in a game, while the clubhouse becomes your ultimate retreat for unwinding and enjoying yourself. Experience the enchantment of Golf Lane, where everyday life becomes a captivating masterpiece.