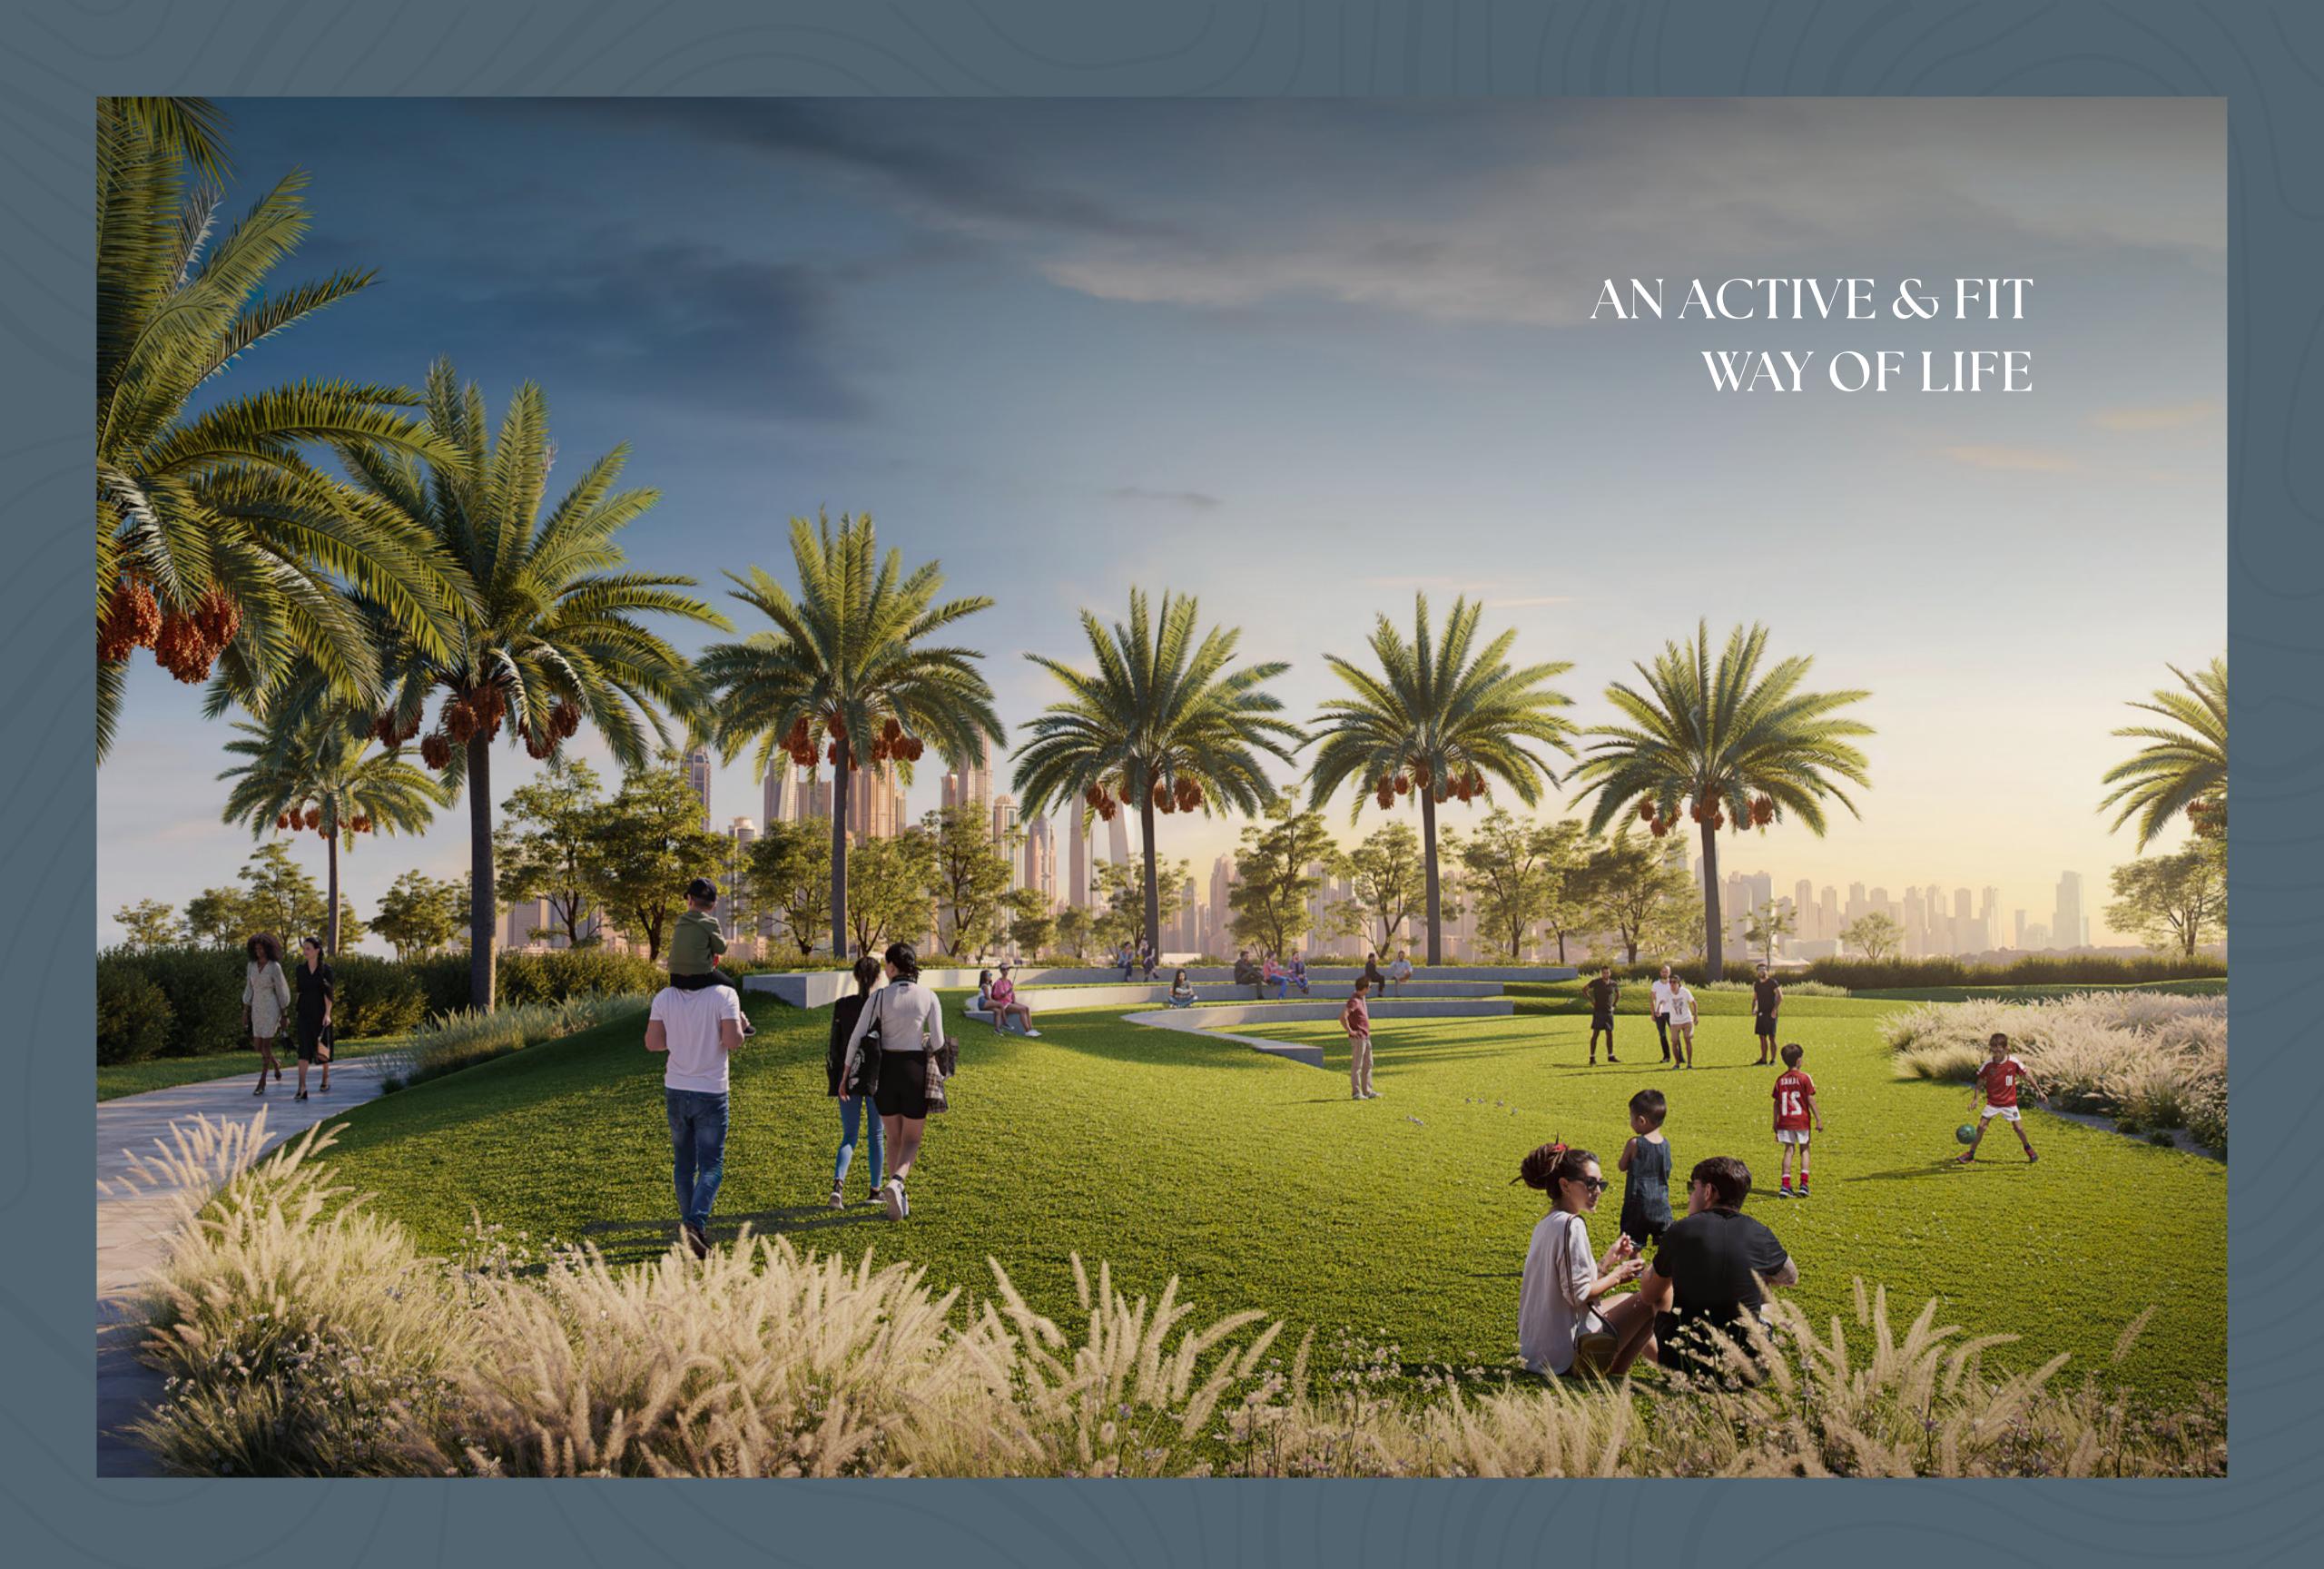

#### CENTRAL PARK

The heart of island living, Dubai Creek Harbour Central Park offers residents a tranquil refuge to unwind, first-class amenities to enjoy, and wideopen spaces to discover. With a total area of six football fields, Dubai's Central Park is one of the largest parks in the emirate and offers a variety of activities for the whole family.

Kids' Play Area

Lawn
Amphitheatre

Fitness Plaza