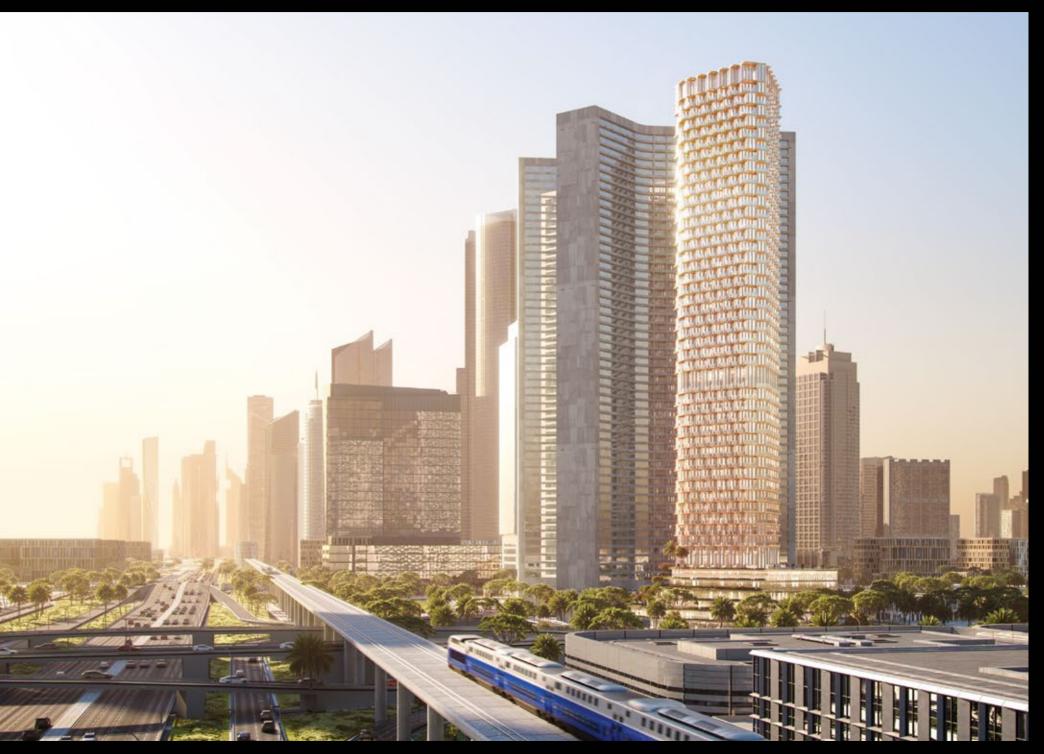

## DUBAI'S NEW BENCHMARK IN LUXURY LIVING.

Wasl is proud to present ONE B - an exquisitely crafted residential tower that boasts refined standards in sophistication and opulence. Towering majestically over the picturesque Dubai Water Canal on Sheikh Zayed Road, the 47-storey ONE B will feature an awe-inspiring design and amenities that will redefine luxury which is synonymous with the city.

## A LIVING EXPERIENCE CRAFTED WITH PASSION AND REFINEMENT.

The exceptional design and craftsmanship are evident in even the smallest detail of the tower. Welcoming you to a universe of grandeur is the striking podium with its elevated ceiling and towering column structures. Leaving you in awe the moment you step in, the podium stands as a testament to the opulence you experience inside the tower.

# BREATHTAKING VIEWS THAT MAKE YOUR EVERYDAY RICHER.

Nestled along the iconic Sheikh Zayed Road, ONE B's unparalleled location offers a captivating panorama as it gracefully overlooks the stunning Dubai Water Canal. This prime position in Dubai's upscale Business Bay, not only defines ONE B as a beacon of architectural elegance, but also transforms each residence into a waterfront sanctuary.