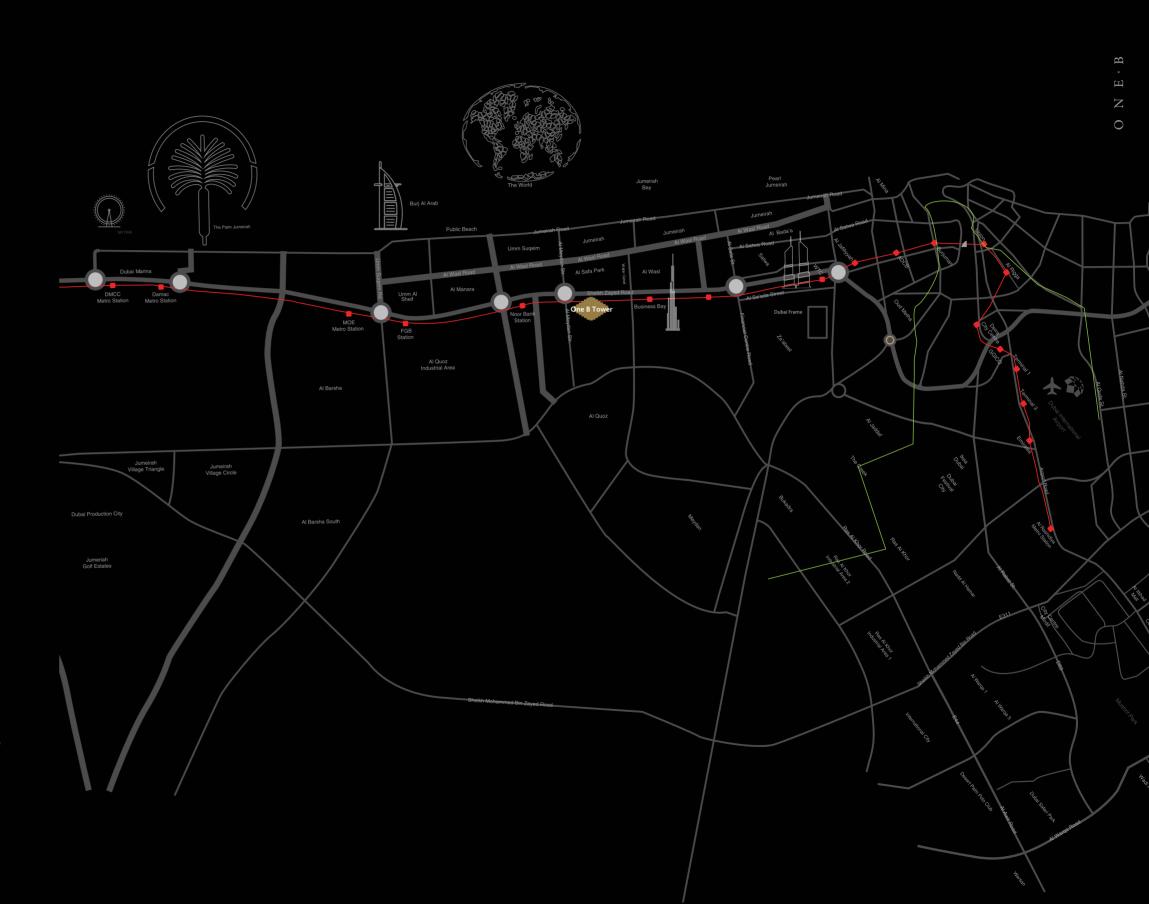

### WHERE EVERY PRIME DESTINATION IS RIGHT IN YOUR NEIGHBOURHOOD.

DUBAI WATER CANAL BOARDWALK - **1 MINUTE** 

SAFA PARK - **5 MINUTES** 

BUSINESS BAY METRO STATION - 10 MINUTES

BURJ KHALIFA - **12 MINUTES** 

DUBAI MALL - **12 MINUTES** 

DUBAI WORLD TRADE CENTRE - **14 MINUTES** 

DUBAI INTERNATIONAL AIRPORT - **20 MINUTES** 