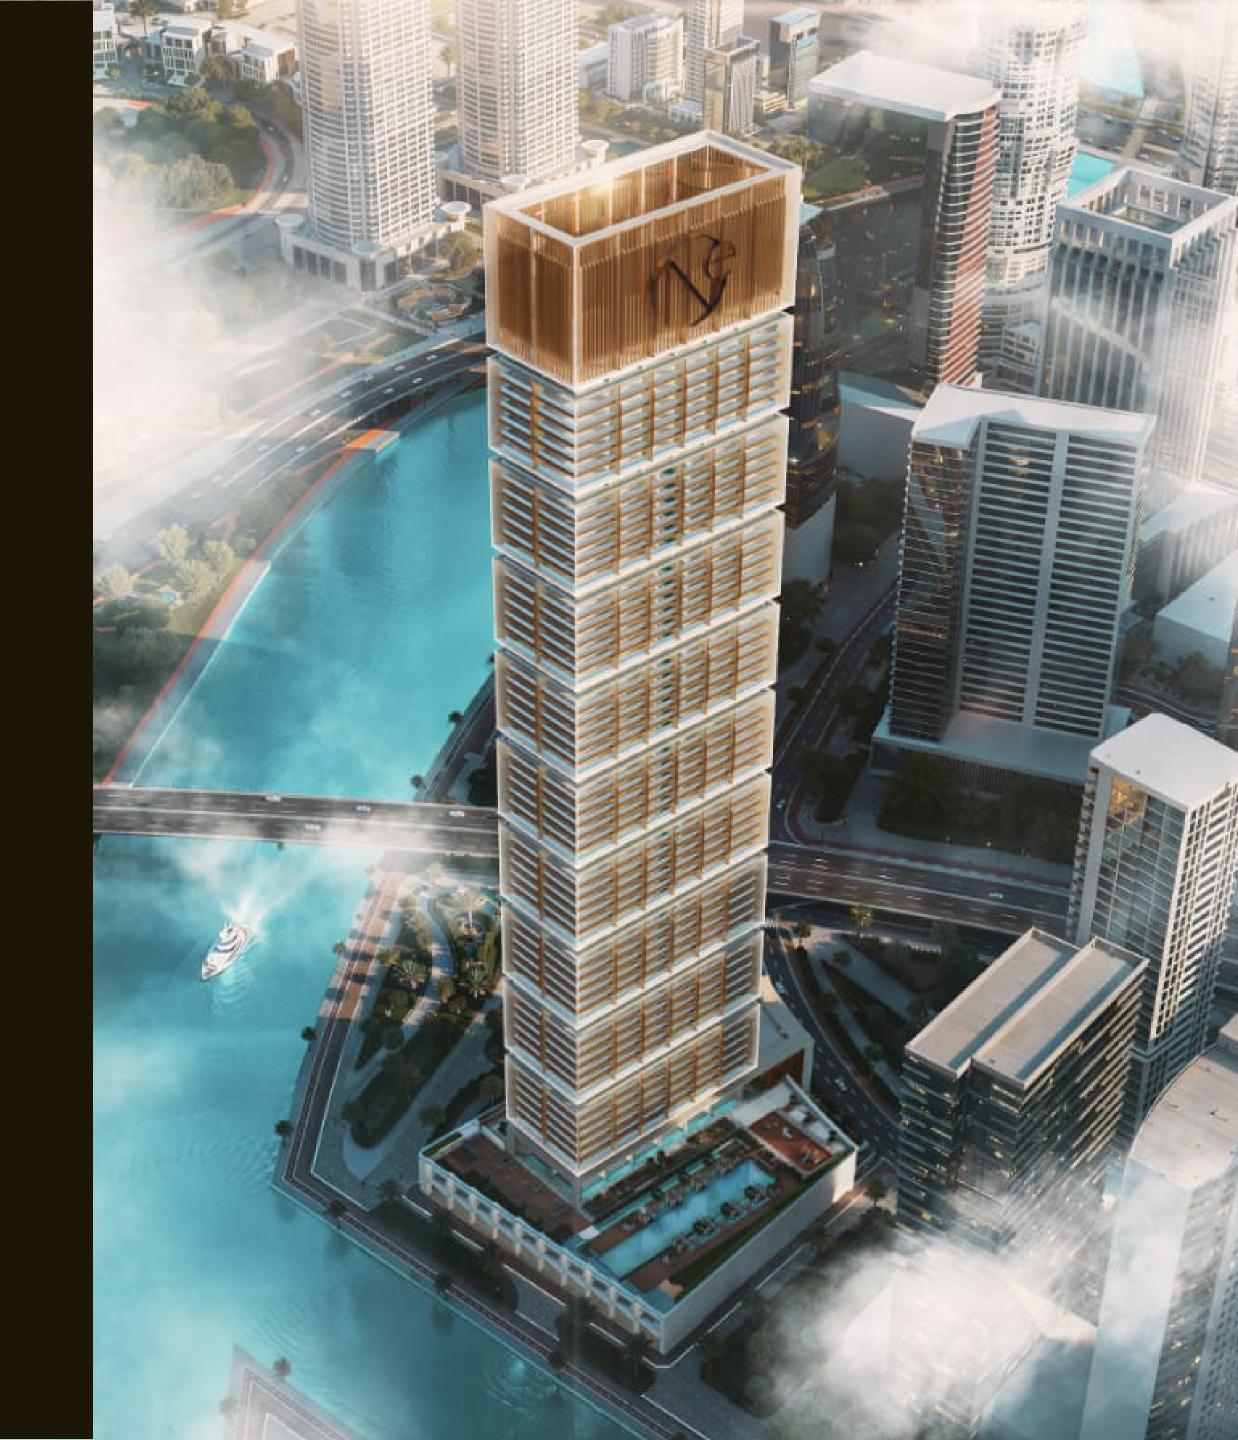

#### USP LOCATION

• BUSINESS BAY, MARASI DRIVE

• DISTANCE TO BURJ KHALIFA / DUBAI MALL APPROXIMATELY 2.7 KM, **4-6 MINUTES** BY CAR

ACCESSIBILITY TO MAJOR ROADS TAKING YOU TOWARDS
E11 SZR, ALKHAIL ROAD, AL-A'AMAL STREET, MARASI.
(METRO FOR HOLIDAY HOME, UBER, TAXI'S).

PANORAMIC VIEWS OF THE DUBAI SKYLINE, INCLUDING
 BURJ KHALIFA, DUBAI WATER CANAL (MARASI MARINA),
 DUBAI CREEK.

• PROXIMITY TO DUBAI OPERA, ART GALLERIES AND FESTIVALS

### USP INVESTMENT OPPORTUNITIES

• **STRATEGIC LOCATION IN BUSINESS BAY** RIGHT ON THE CANAL, CLOSE TO DIFC, EASY ACCESS TO DUBAI'S PRIMARY BUSINESS HUBS

• ACCESSIBILITY TO MAJOR ROADS TAKING YOU TOWARDS E11 SZR, ALKHAIL ROAD, AL-A'AMAL STREET, MARASI. (METRO FOR HOLIDAY HOME, UBER, TAXI'S).