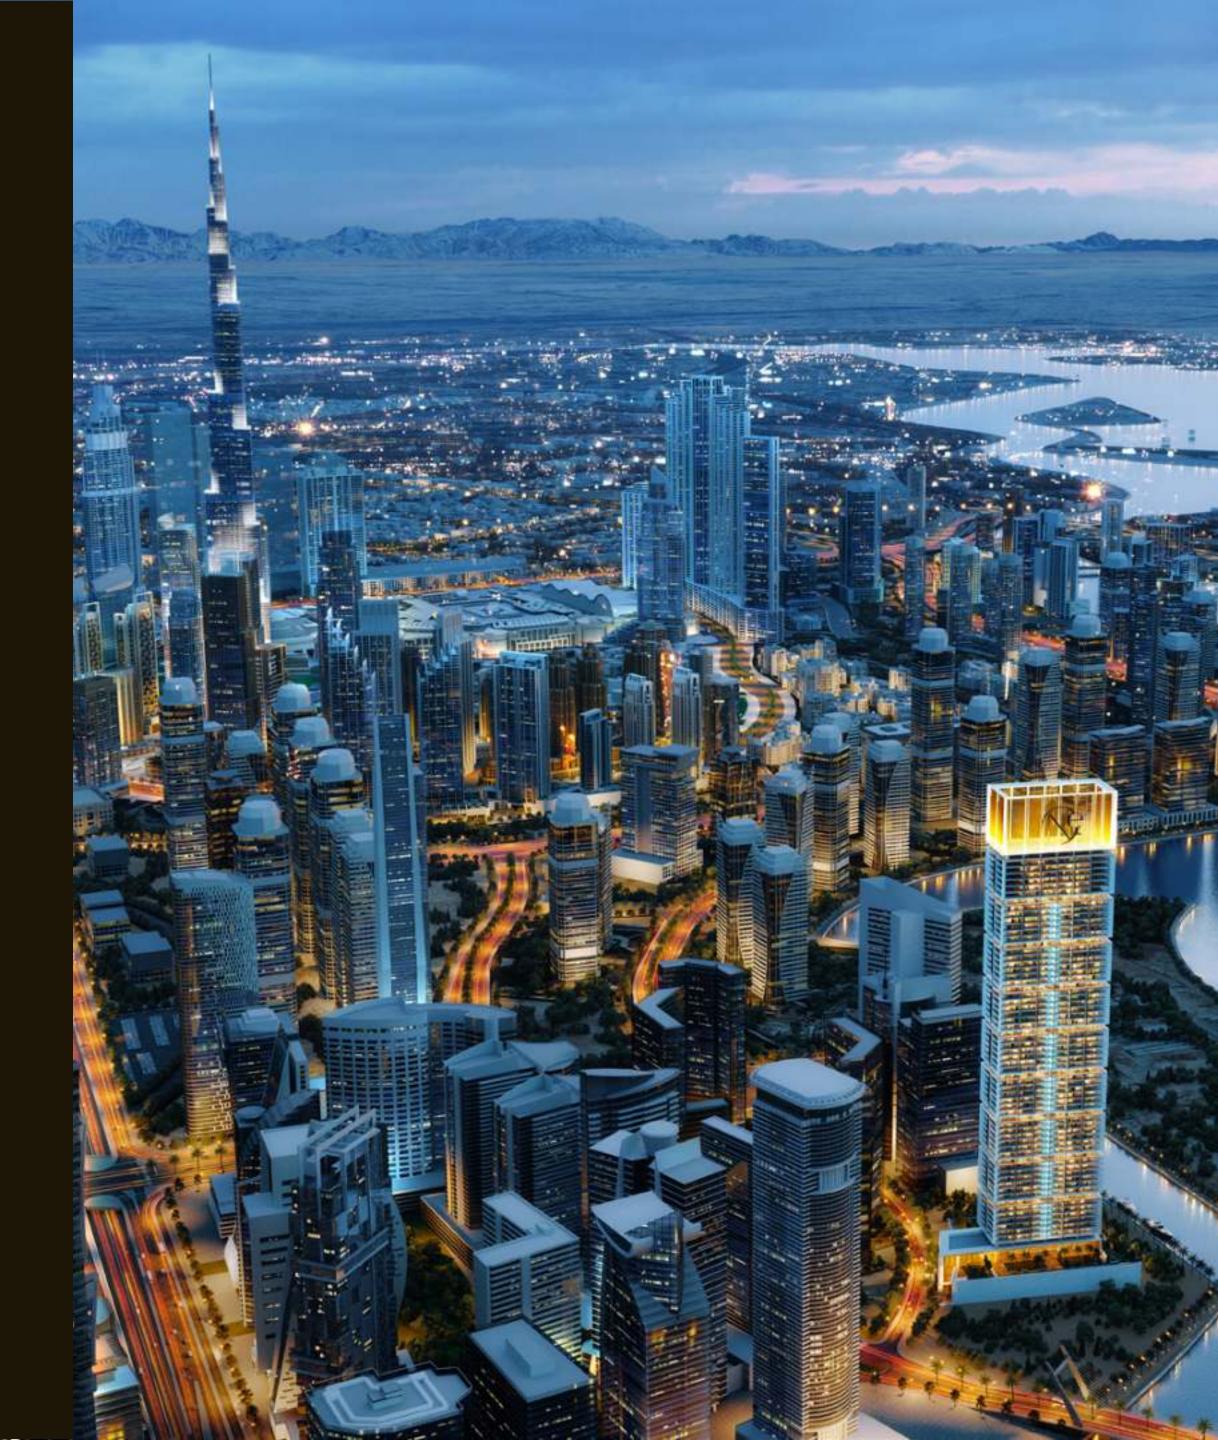

#### USP LOCATION

• BUSINESS BAY, MARASI DRIVE

• DISTANCE TO BURJ KHALIFA / DUBAI MALL APPROXIMATELY 2.7 KM, **4-6 MINUTES** BY CAR

ACCESSIBILITY TO MAJOR ROADS TAKING YOU TOWARDS
E11 SZR, ALKHAIL ROAD, AL-A'AMAL STREET, MARASI.
(METRO FOR HOLIDAY HOME, UBER, TAXI'S).

PANORAMIC VIEWS OF THE DUBAI SKYLINE, INCLUDING
 BURJ KHALIFA, DUBAI WATER CANAL (MARASI MARINA),
 DUBAI CREEK.

• PROXIMITY TO DUBAI OPERA, ART GALLERIES AND FESTIVALS