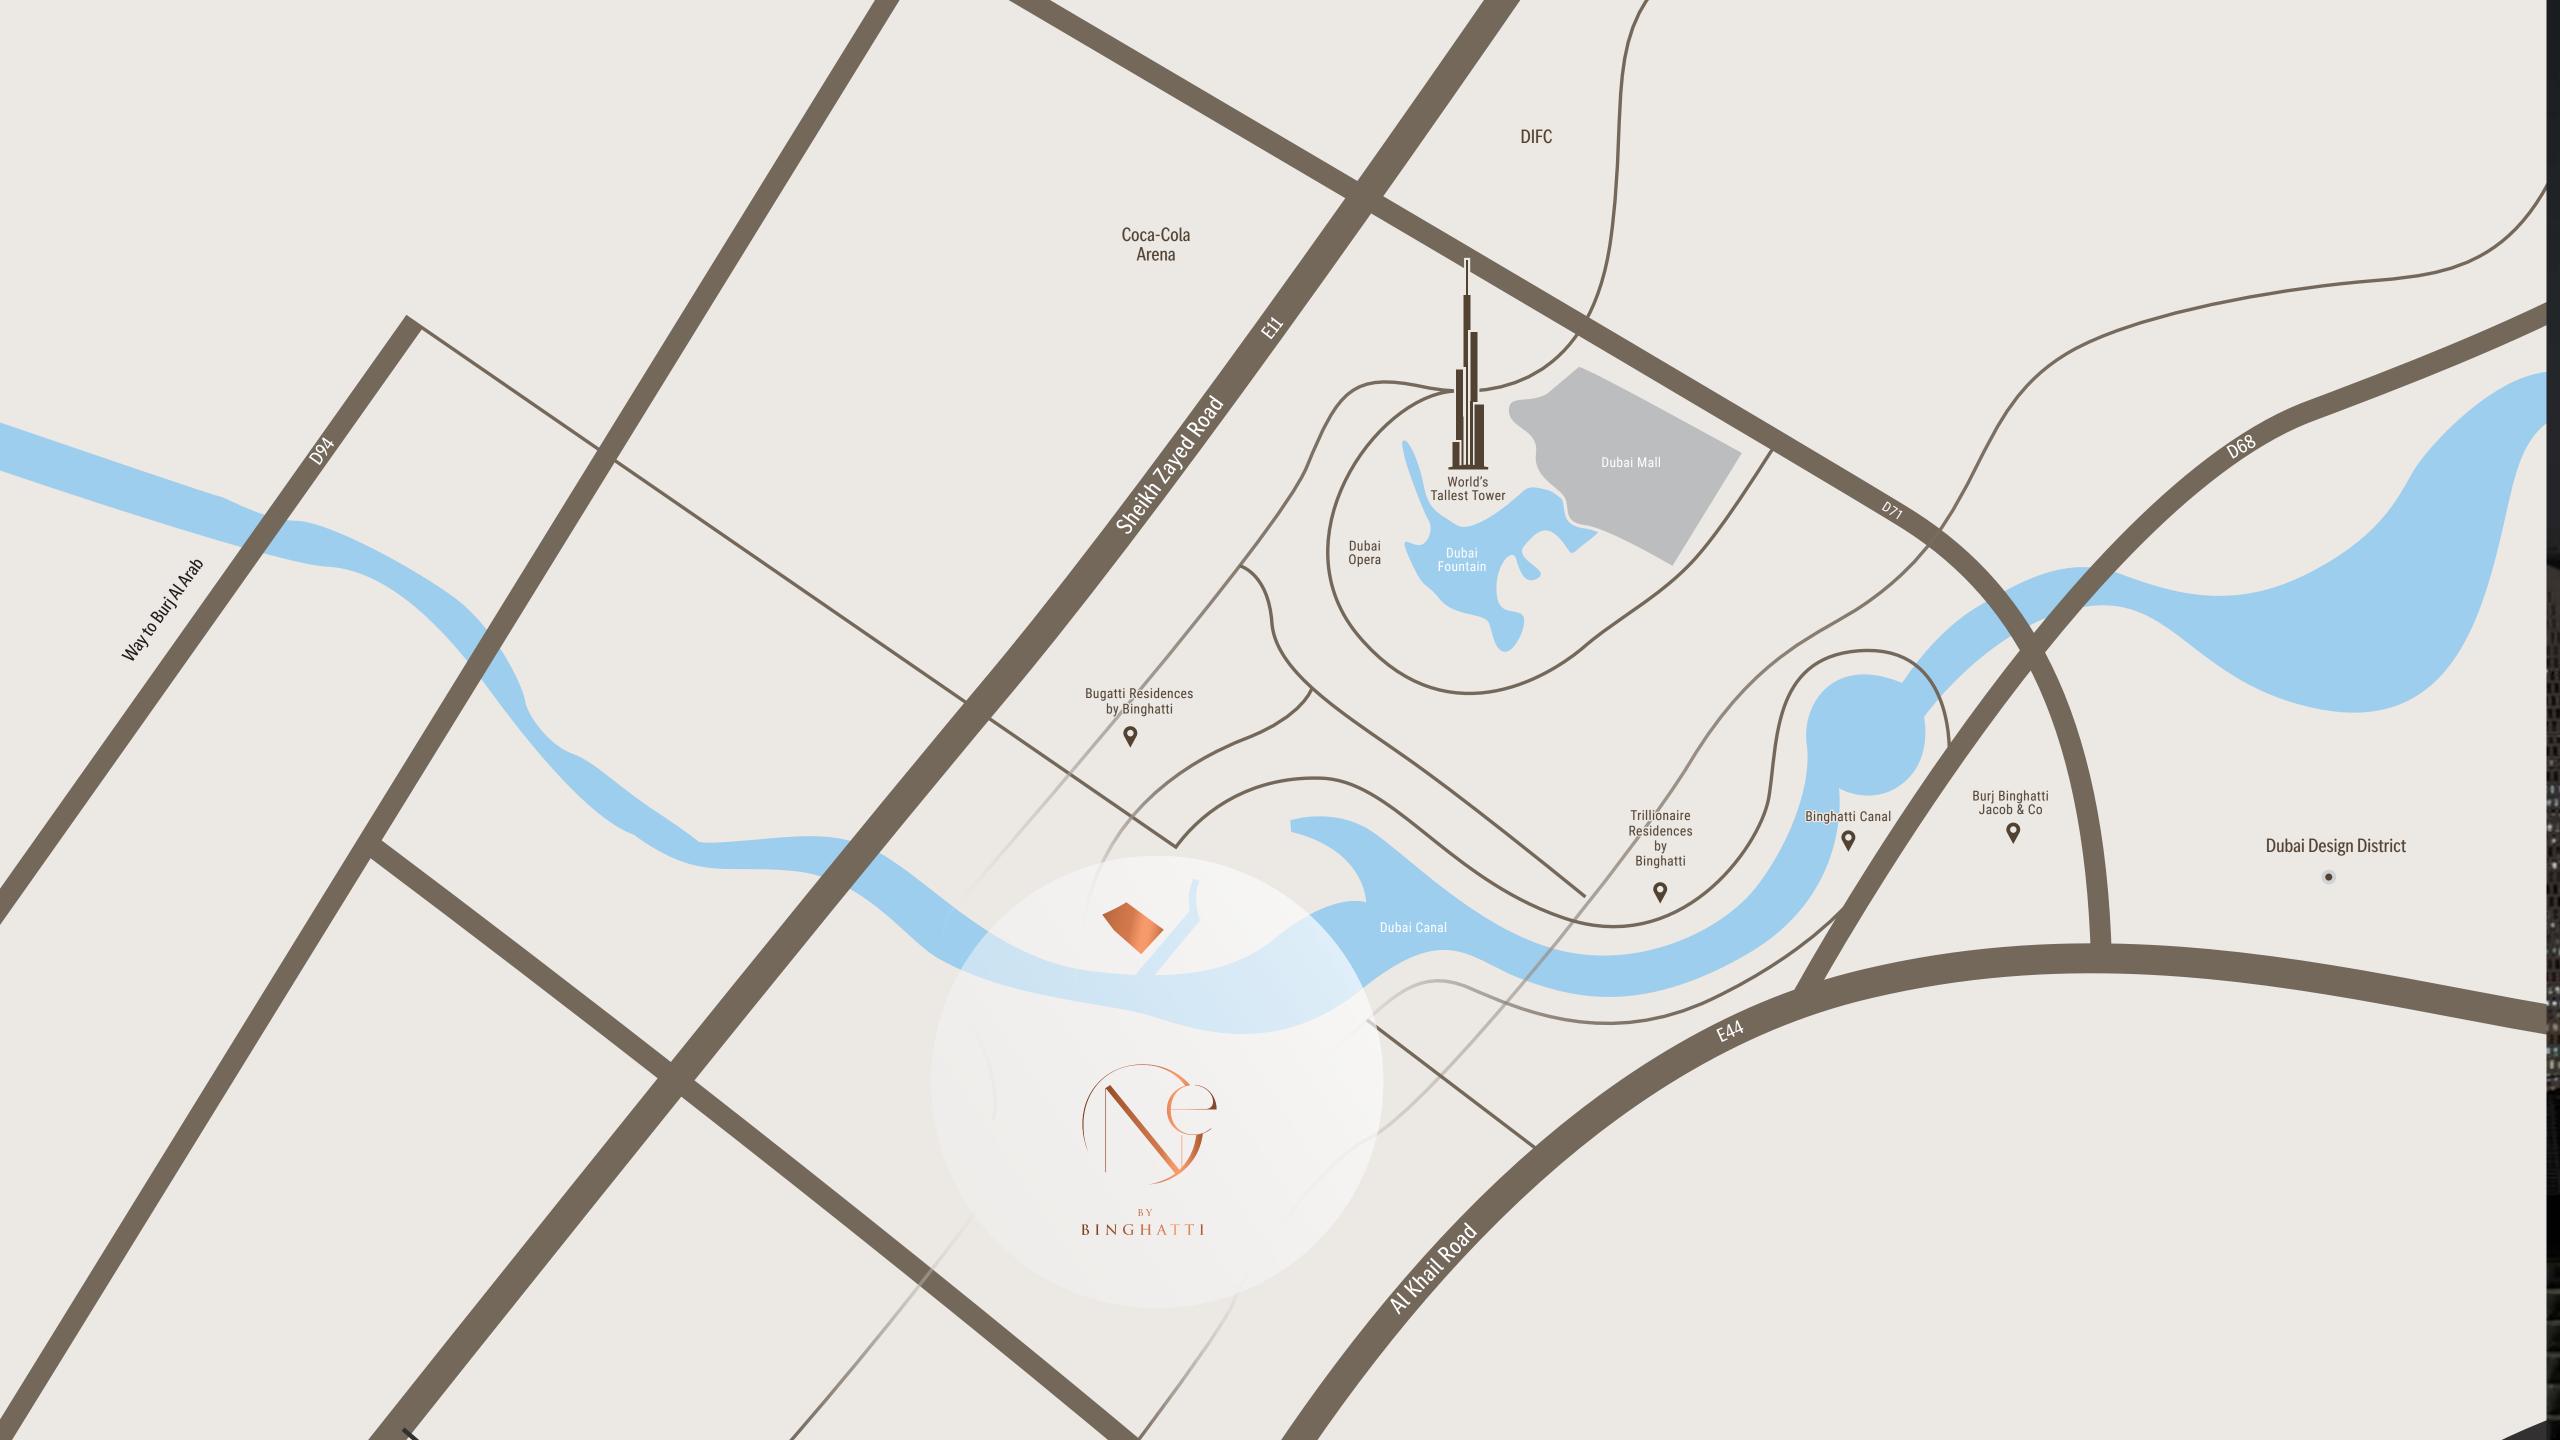

#### USP LOCATION

• BUSINESS BAY, MARASI DRIVE

• DISTANCE TO BURJ KHALIFA / DUBAI MALL APPROXIMATELY 2.7 KM, **4-6 MINUTES** BY CAR

ACCESSIBILITY TO MAJOR ROADS TAKING YOU TOWARDS
E11 SZR, ALKHAIL ROAD, AL-A'AMAL STREET, MARASI.
(METRO FOR HOLIDAY HOME, UBER, TAXI'S).

PANORAMIC VIEWS OF THE DUBAI SKYLINE, INCLUDING
 BURJ KHALIFA, DUBAI WATER CANAL (MARASI MARINA),
 DUBAI CREEK.

• PROXIMITY TO DUBAI OPERA, ART GALLERIES AND FESTIVALS