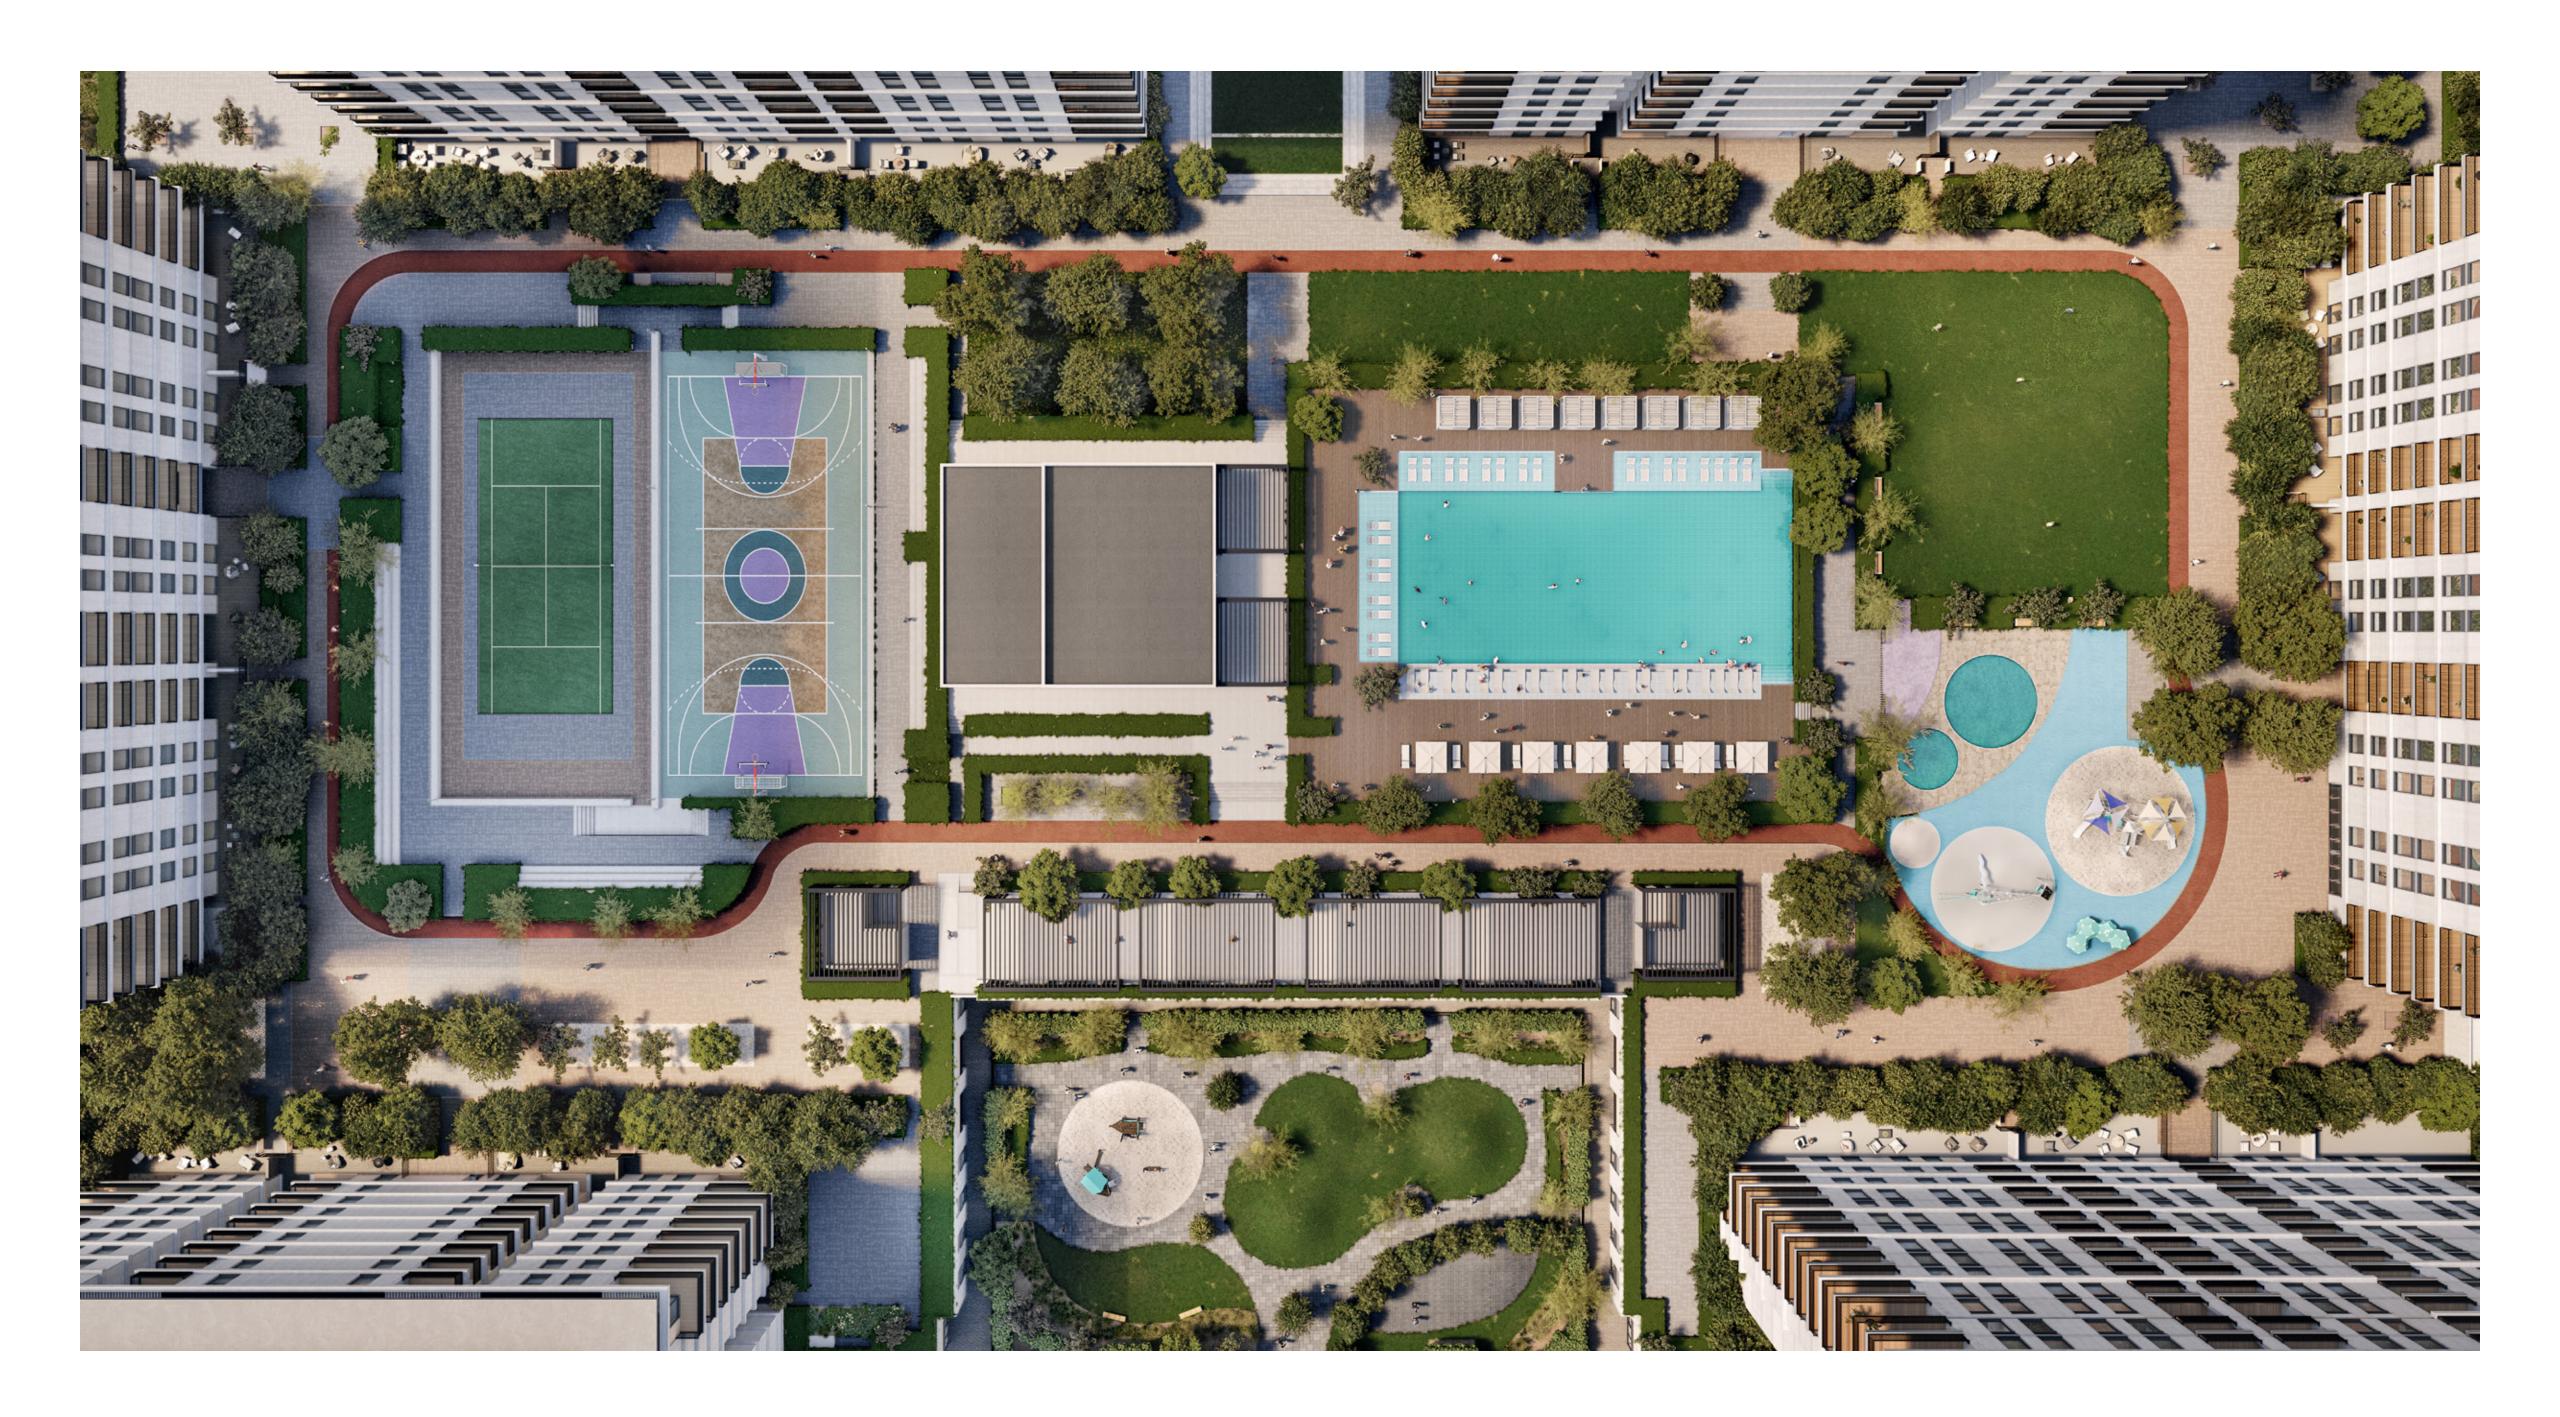

#### FITNESS, FUN AND LEISURE

Park Lane's podium level offers a range of amenities perfect for relaxation, exercise, and socialising with neighbours.

The property features a well-equipped gym suitable for both indoor and outdoor workouts. Residents can unwind in the pools, while children can freely explore the play area that sparks their creativity. The BBQ area and common areas are ideal for hosting get-togethers with loved ones or having a meal outdoors.

Infinity Pool & Pool Deck

Children's Play Area

Fitness Centre

Indoor Multipurpose Room

Landscaped Podium Deck