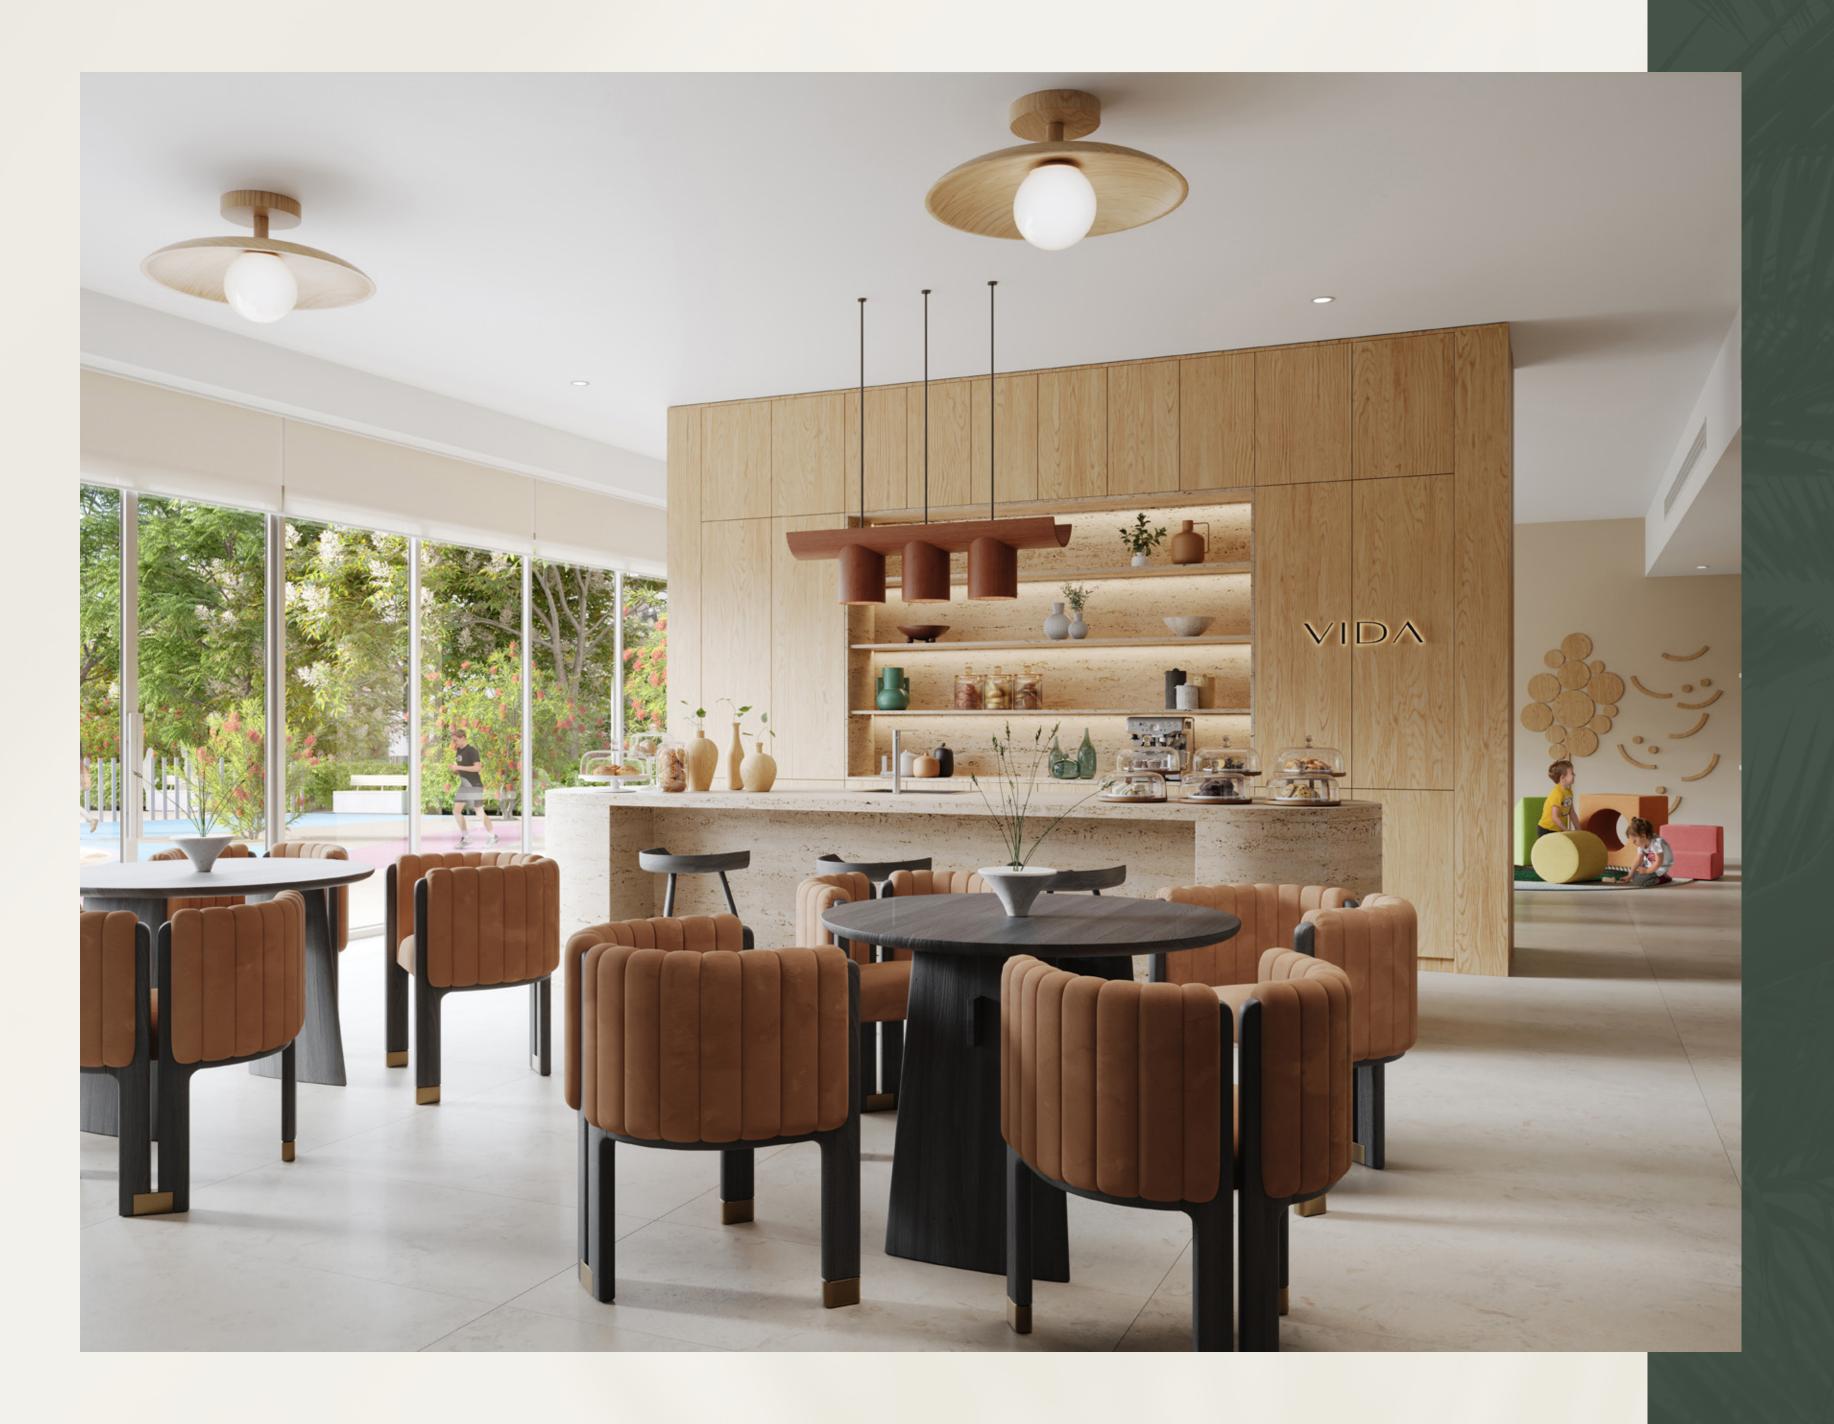

## A VERSATILE HUB OF ACTIVITY

At Park Lane, the multipurpose room serves as a versatile hub of activity and enjoyment. Designed to accommodate a wide range of indoor activities, the versatile multi-purpose room seamlessly transitions from a vibrant space for social gatherings and events to a dynamic indoor play area for children.

This room also includes a well-equipped gym, providing a convenient and comfortable environment for residents to stay active and fit. It a place where convenience, entertainment, and fitness coexist, giving residents endless opportunities to engage, relax, and rejuvenate.

#### FITNESS, FUN AND LEISURE

Park Lane's podium level offers a range of amenities perfect for relaxation, exercise, and socialising with neighbours.

The property features a well-equipped gym suitable for both indoor and outdoor workouts. Residents can unwind in the pools, while children can freely explore the play area that sparks their creativity. The BBQ area and common areas are ideal for hosting get-togethers with loved ones or having a meal outdoors.

Infinity Pool & Pool Deck

Children's Play Area

Fitness Centre

Indoor Multipurpose Room

Landscaped Podium Deck