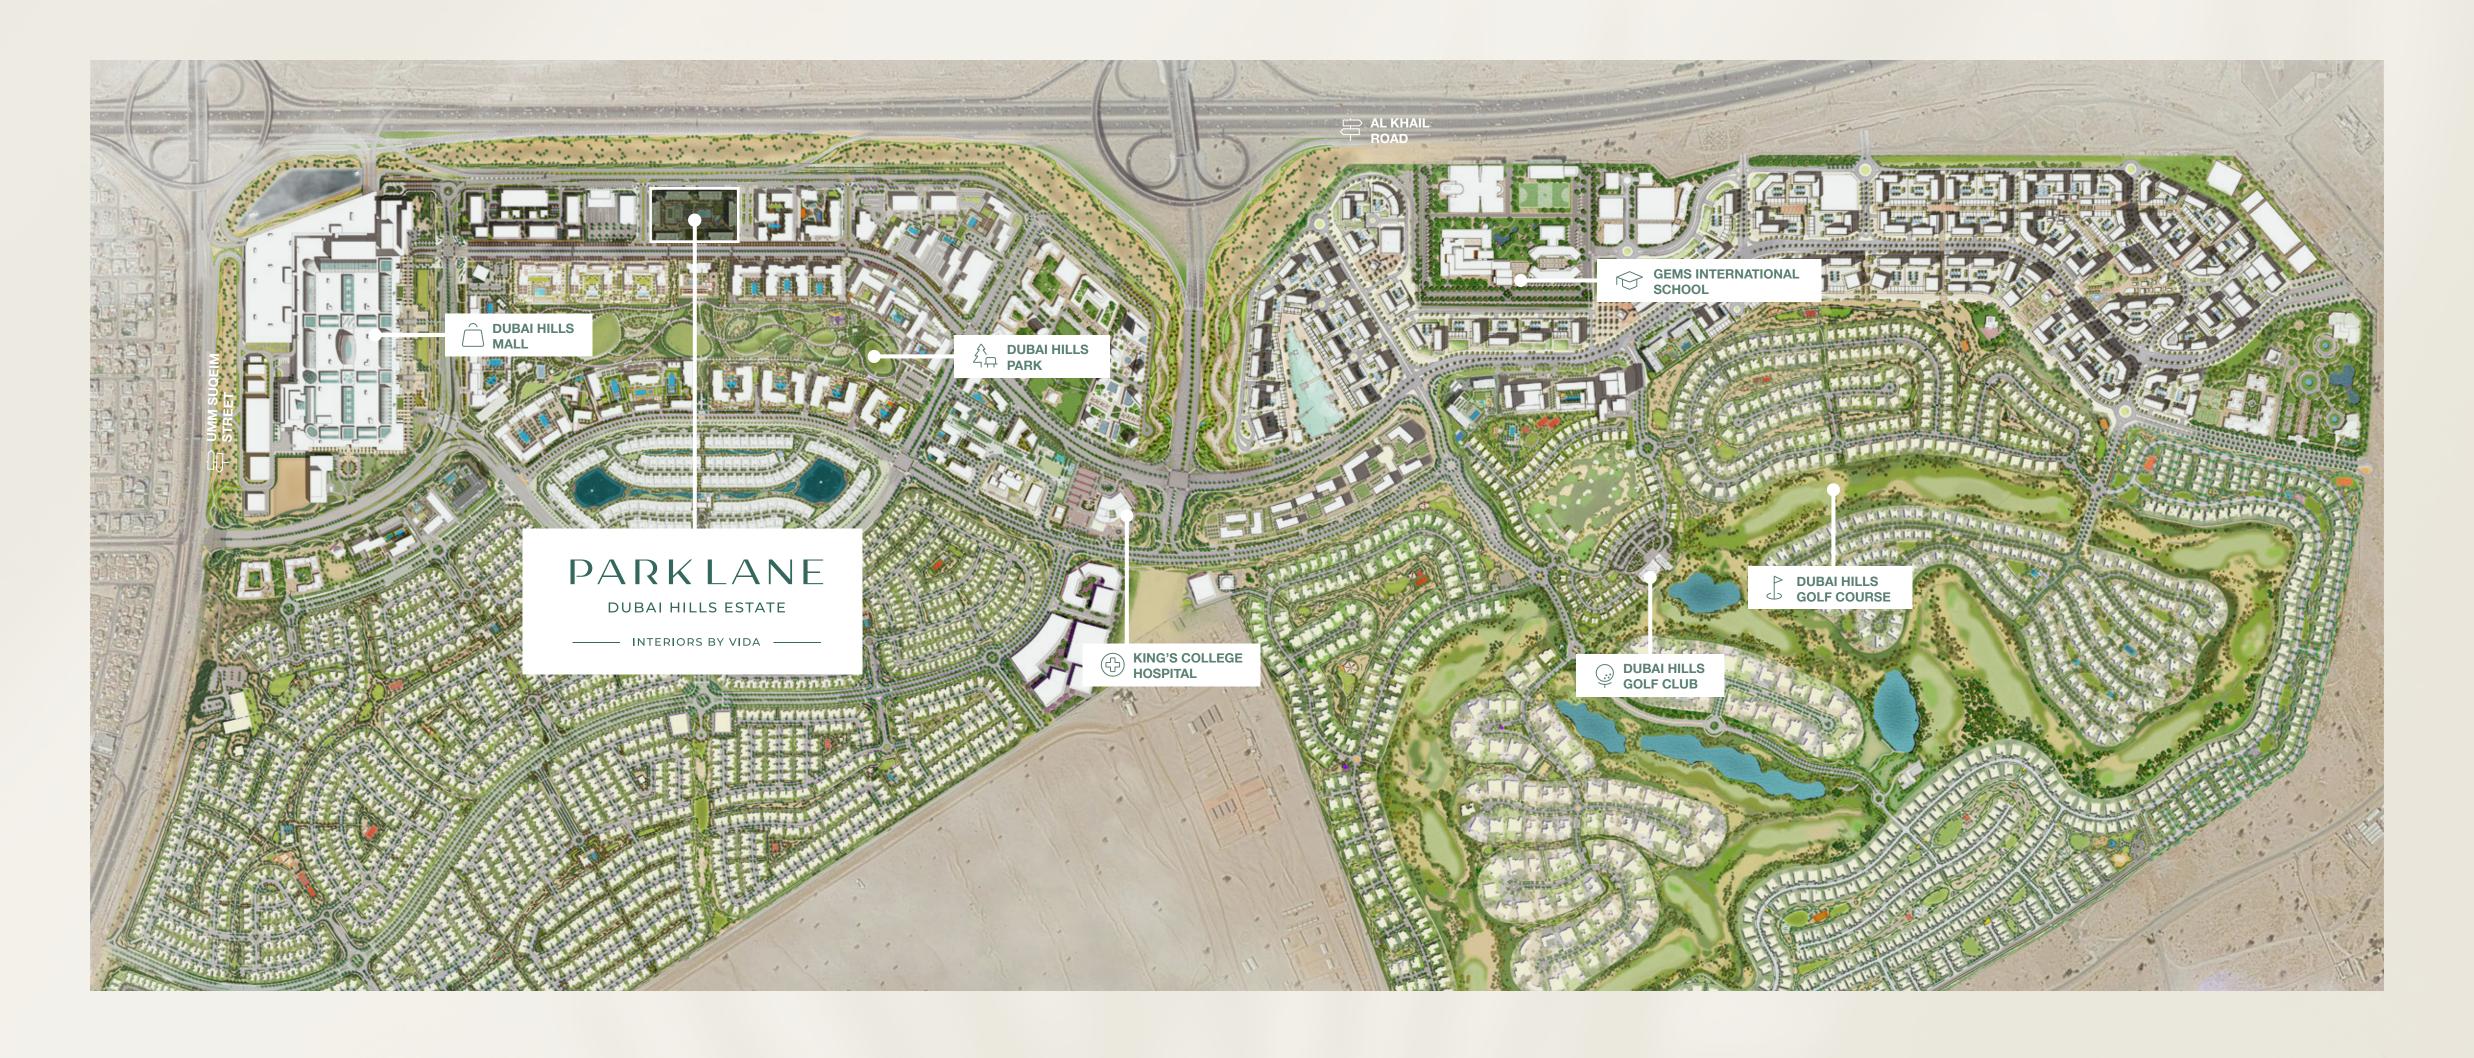

MASTER PLAN

#### PERFECTLY LOCATED

Luxury is about being in the heart of the city and yet away from the hustle and bustle of downtown living. With easy access to Umm Suqeim Road and Al Khail Road, Dubai Hills Estate is just minutes away from Downtown Dubai and other business, retail and tourism hubs. Close proximity to planned Etihad Rail and Dubai Metro lines will allow for fast and easy access to airports and other emirates in the near future.

### DUBAI HILLS PARK

Dubai Hills Park is a lush green oasis in the heart of
Dubai Hills Estate's southern district. The park encompasses
wadi trails, children's play areas, a kids' splash park, sports
facilities, an outdoor gym, and much more.

### DUBAI HILLS MALL

Dubai Hills Mall is a destination of endless possibilities.

Ideally positioned on the crossroads of Umm Suqeim Road and Al Khail Road, and only a short walk from Park Horizon, the mall grants you:

#### DUBAI HILLS GOLF CLUB

Dubai Hills Golf Club encompasses 1.2 million sqm of meticulously manicured fairways, set against the backdrop of Burj Khalifa and Downtown Dubai, with a glorious outward nine.