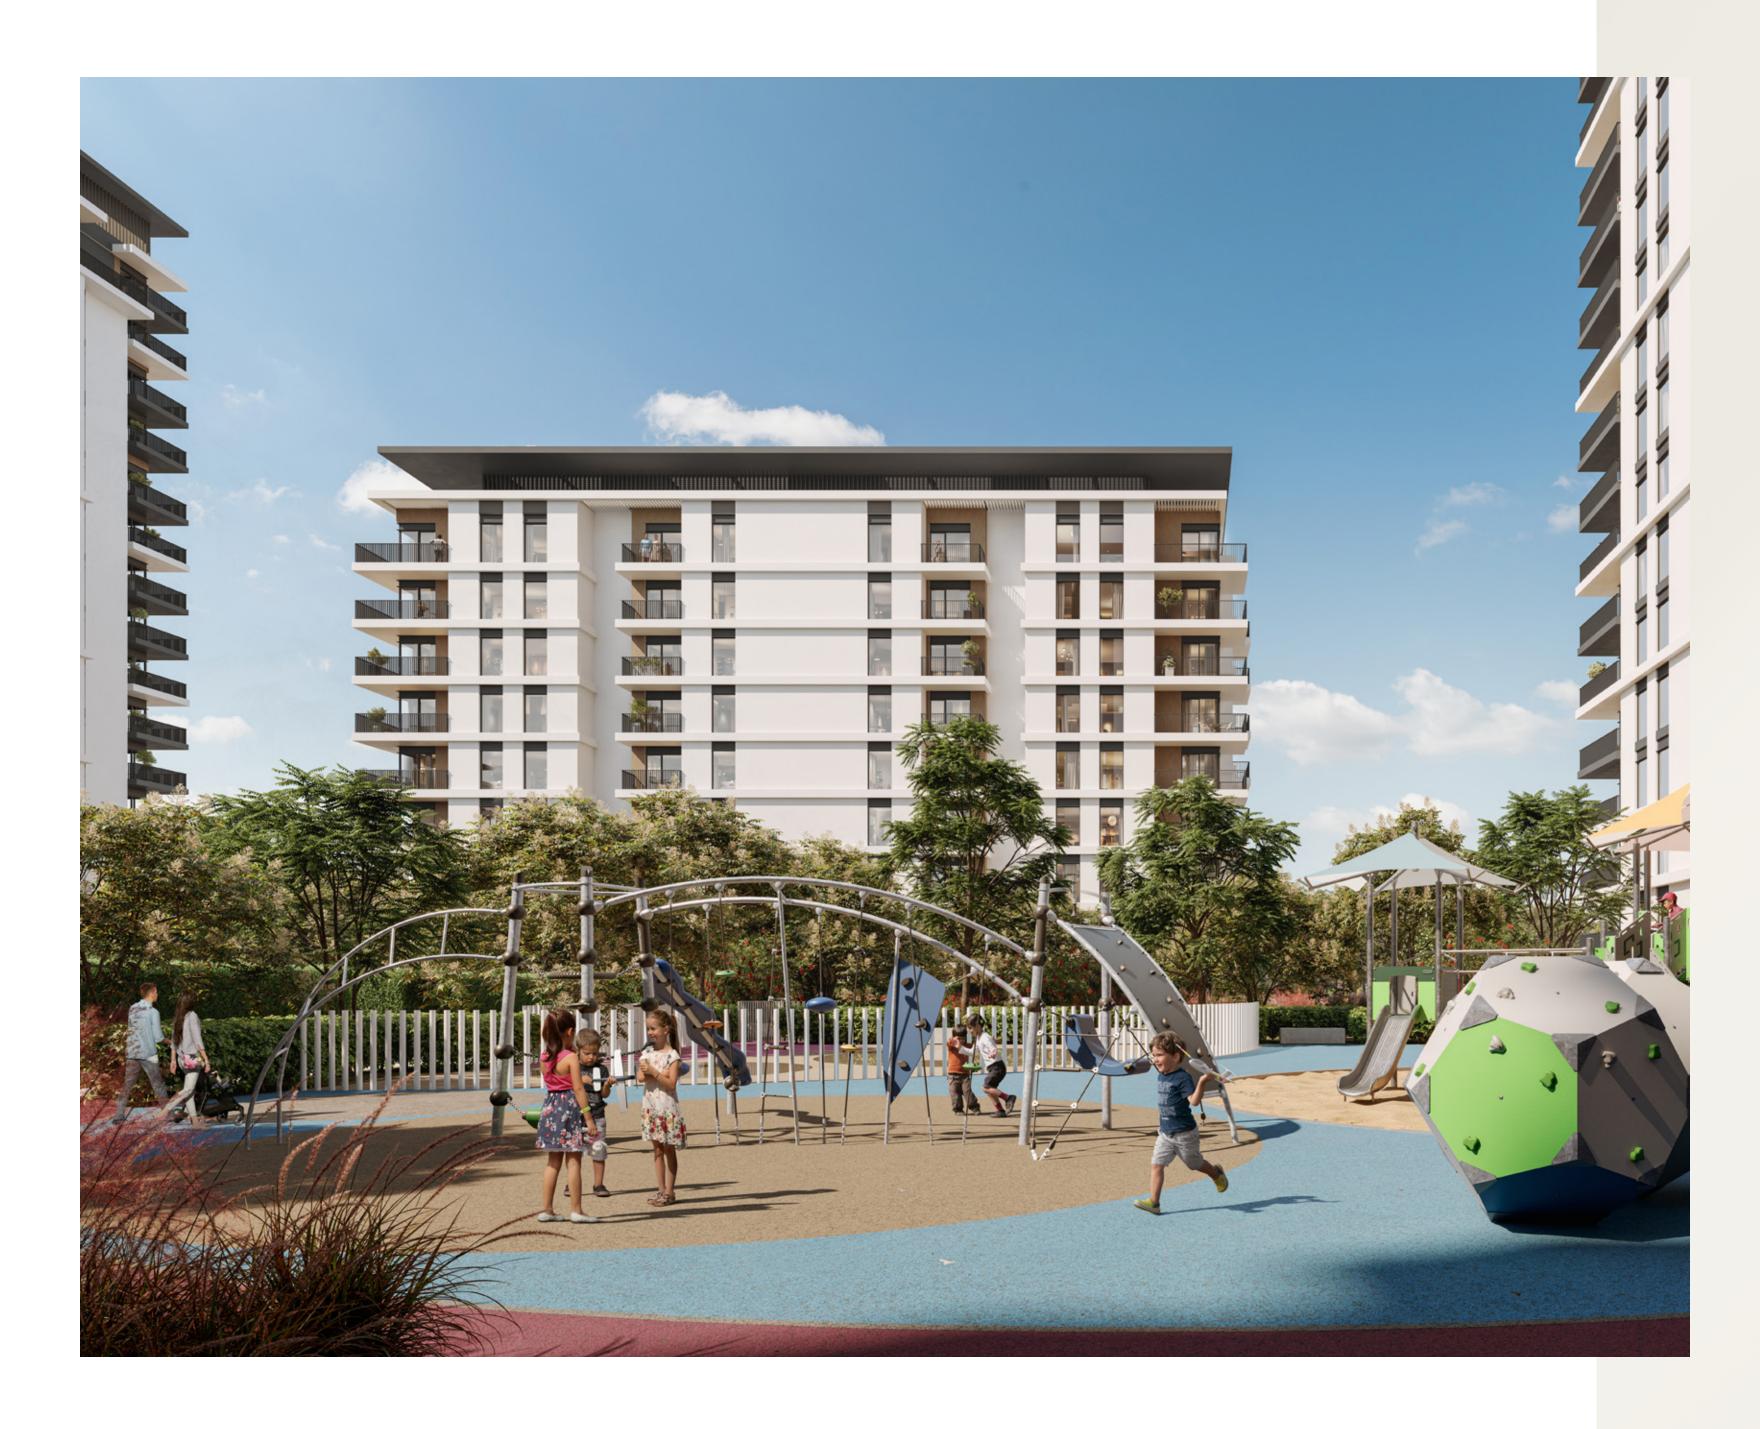

## A VERSATILE HUB OF ACTIVITY

At Park Lane, the multipurpose room serves as a versatile hub of activity and enjoyment. Designed to accommodate a wide range of indoor activities, the versatile multi-purpose room seamlessly transitions from a vibrant space for social gatherings and events to a dynamic indoor play area for children.

This room also includes a well-equipped gym, providing a convenient and comfortable environment for residents to stay active and fit. It a place where convenience, entertainment, and fitness coexist, giving residents endless opportunities to engage, relax, and rejuvenate.

#### FITNESS, FUN AND LEISURE

Park Lane's podium level offers a range of amenities perfect for relaxation, exercise, and socialising with neighbours.

The property features a well-equipped gym suitable for both indoor and outdoor workouts. Residents can unwind in the pools, while children can freely explore the play area that sparks their creativity. The BBQ area and common areas are ideal for hosting get-togethers with loved ones or having a meal outdoors.

Infinity Pool & Pool Deck

Children's Play Area

Fitness Centre

Indoor Multipurpose Room

Landscaped Podium Deck