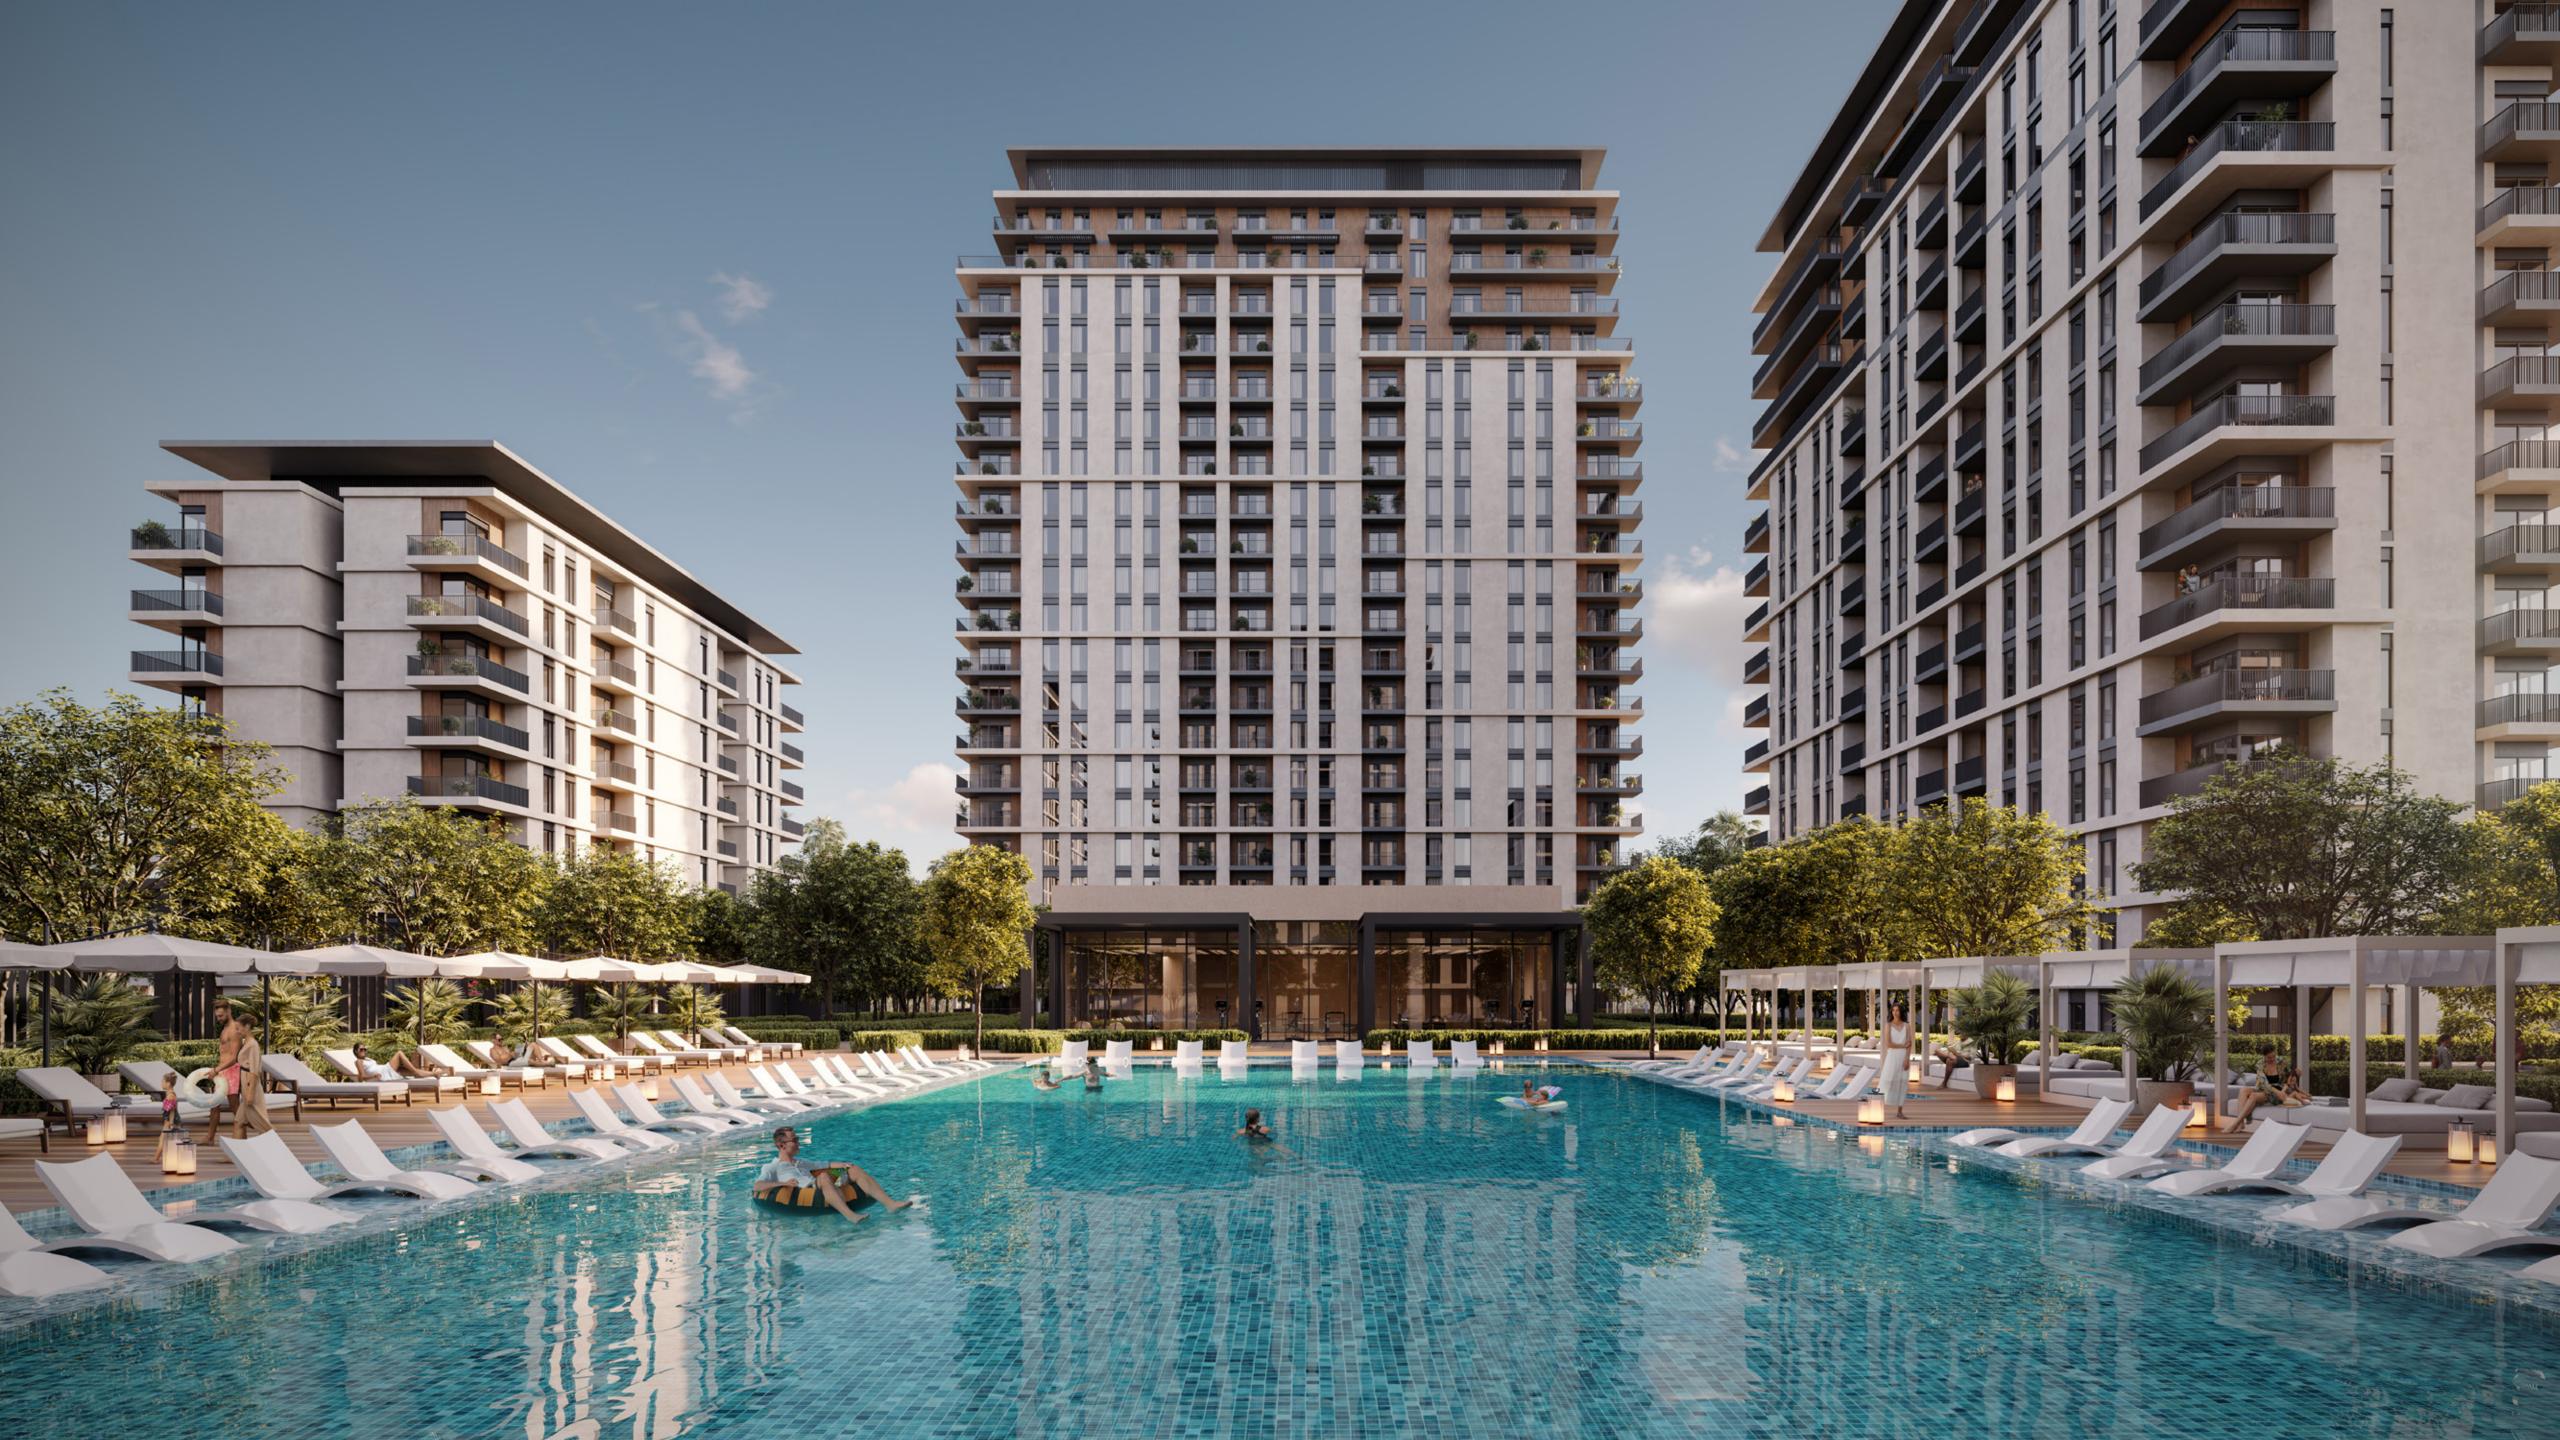

## ARCHITECTURAL EXCELLENCE

Park Lane's architectural design exudes modern grace, blending seamlessly into the serene landscape of Dubai Hills Estate. Every structure is a deliberate fusion of aesthetics and functionality, each stroke and curve is meticulously crafted to showcase the artistic splendour and future-forward design.

## YOUR PERSONAL HAVEN

Park Lane presents an exquisite array of living spaces, including 3-bedroom townhouses and 1, 2, and 3-bedroom apartments, each tailored to suit a variety of preferences and lifestyles. Crafted with a keen eye for detail and style, these homes overlook the beautifully landscaped podium, offering residents a view of elegant outdoor spaces and cutting-edge amenities.

#### FITNESS, FUN AND LEISURE

Park Lane's podium level offers a range of amenities perfect for relaxation, exercise, and socialising with neighbours.

The property features a well-equipped gym suitable for both indoor and outdoor workouts. Residents can unwind in the pools, while children can freely explore the play area that sparks their creativity. The BBQ area and common areas are ideal for hosting get-togethers with loved ones or having a meal outdoors.

Infinity Pool & Pool Deck

Children's Play Area

Fitness Centre

Indoor Multipurpose Room

Landscaped Podium Deck