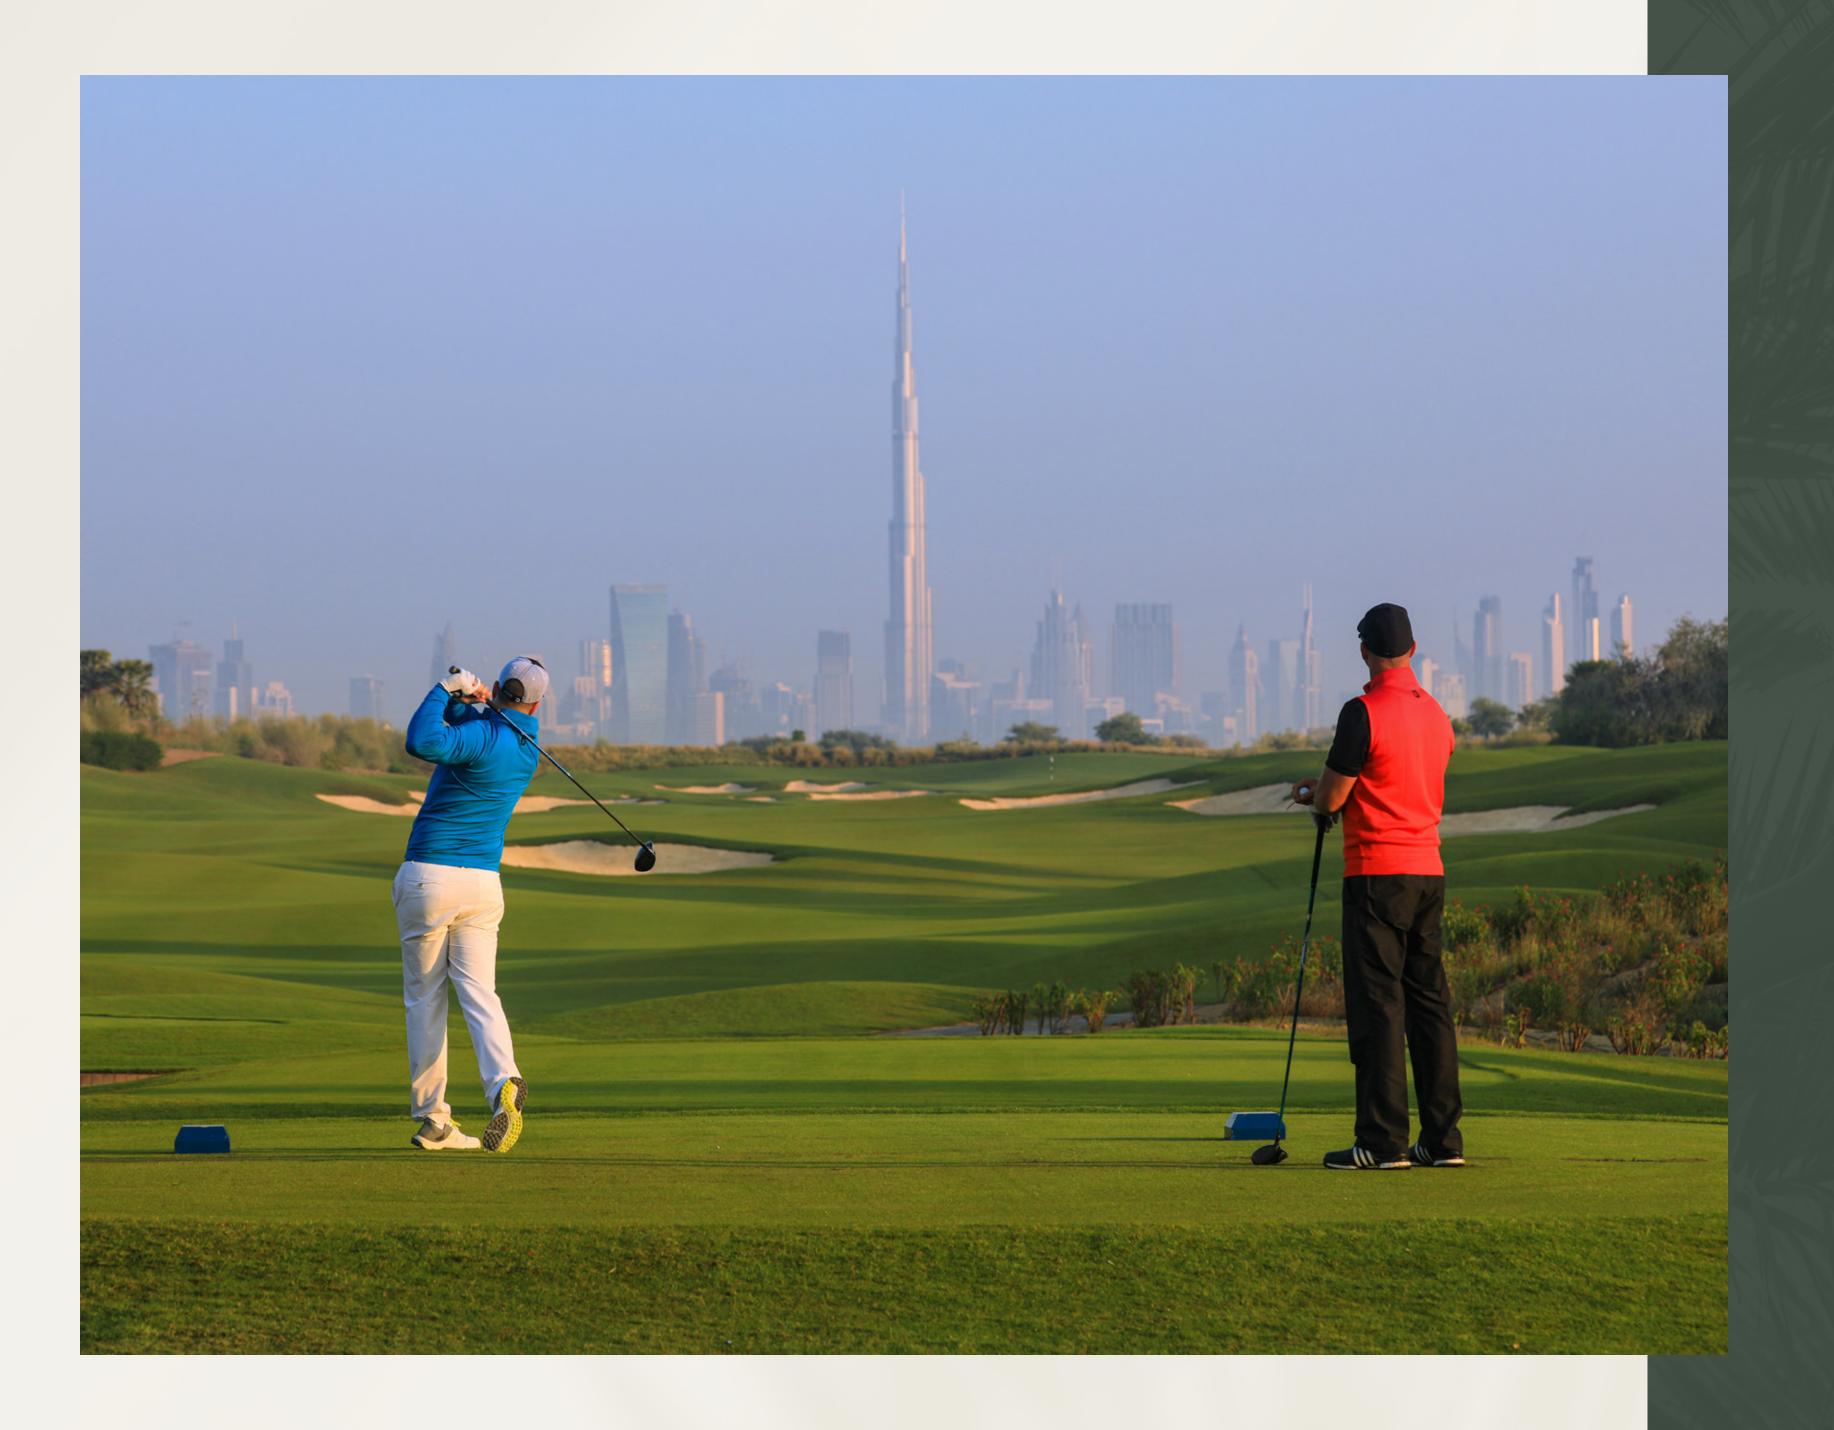

#### DUBAI HILLS GOLF CLUB

Dubai Hills Golf Club encompasses 1.2 million sqm of meticulously manicured fairways, set against the backdrop of Burj Khalifa and Downtown Dubai, with a glorious outward nine.

- Driving Range
- Putting Green
- Spacious Floodlit Practice Facility
- Golf Academy
  - Gym, Pool & Other Amenities
- A Host of Dining Options