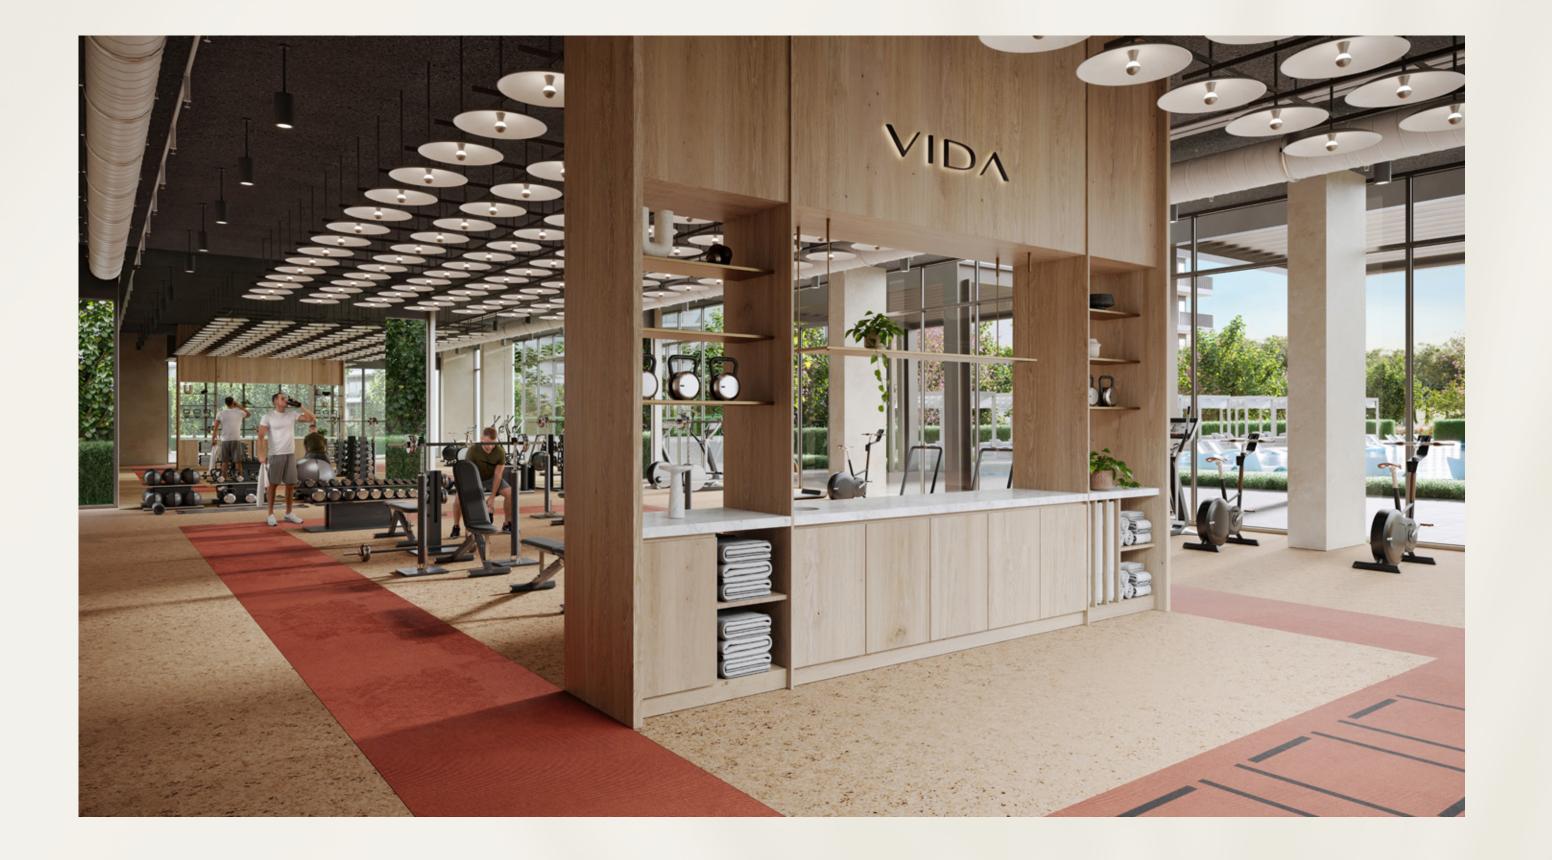

This room also includes a well-equipped gym, providing a convenient and comfortable environment for residents to stay active and fit. It a place where convenience, entertainment, and fitness coexist, giving residents endless opportunities to engage, relax, and rejuvenate.

#### FITNESS, FUN AND LEISURE

Park Lane's podium level offers a range of amenities perfect for relaxation, exercise, and socialising with neighbours.

The property features a well-equipped gym suitable for both indoor and outdoor workouts. Residents can unwind in the pools, while children can freely explore the play area that sparks their creativity. The BBQ area and common areas are ideal for hosting get-togethers with loved ones or having a meal outdoors.

Infinity Pool & Pool Deck

Children's Play Area

Fitness Centre

Indoor Multipurpose Room

Landscaped Podium Deck