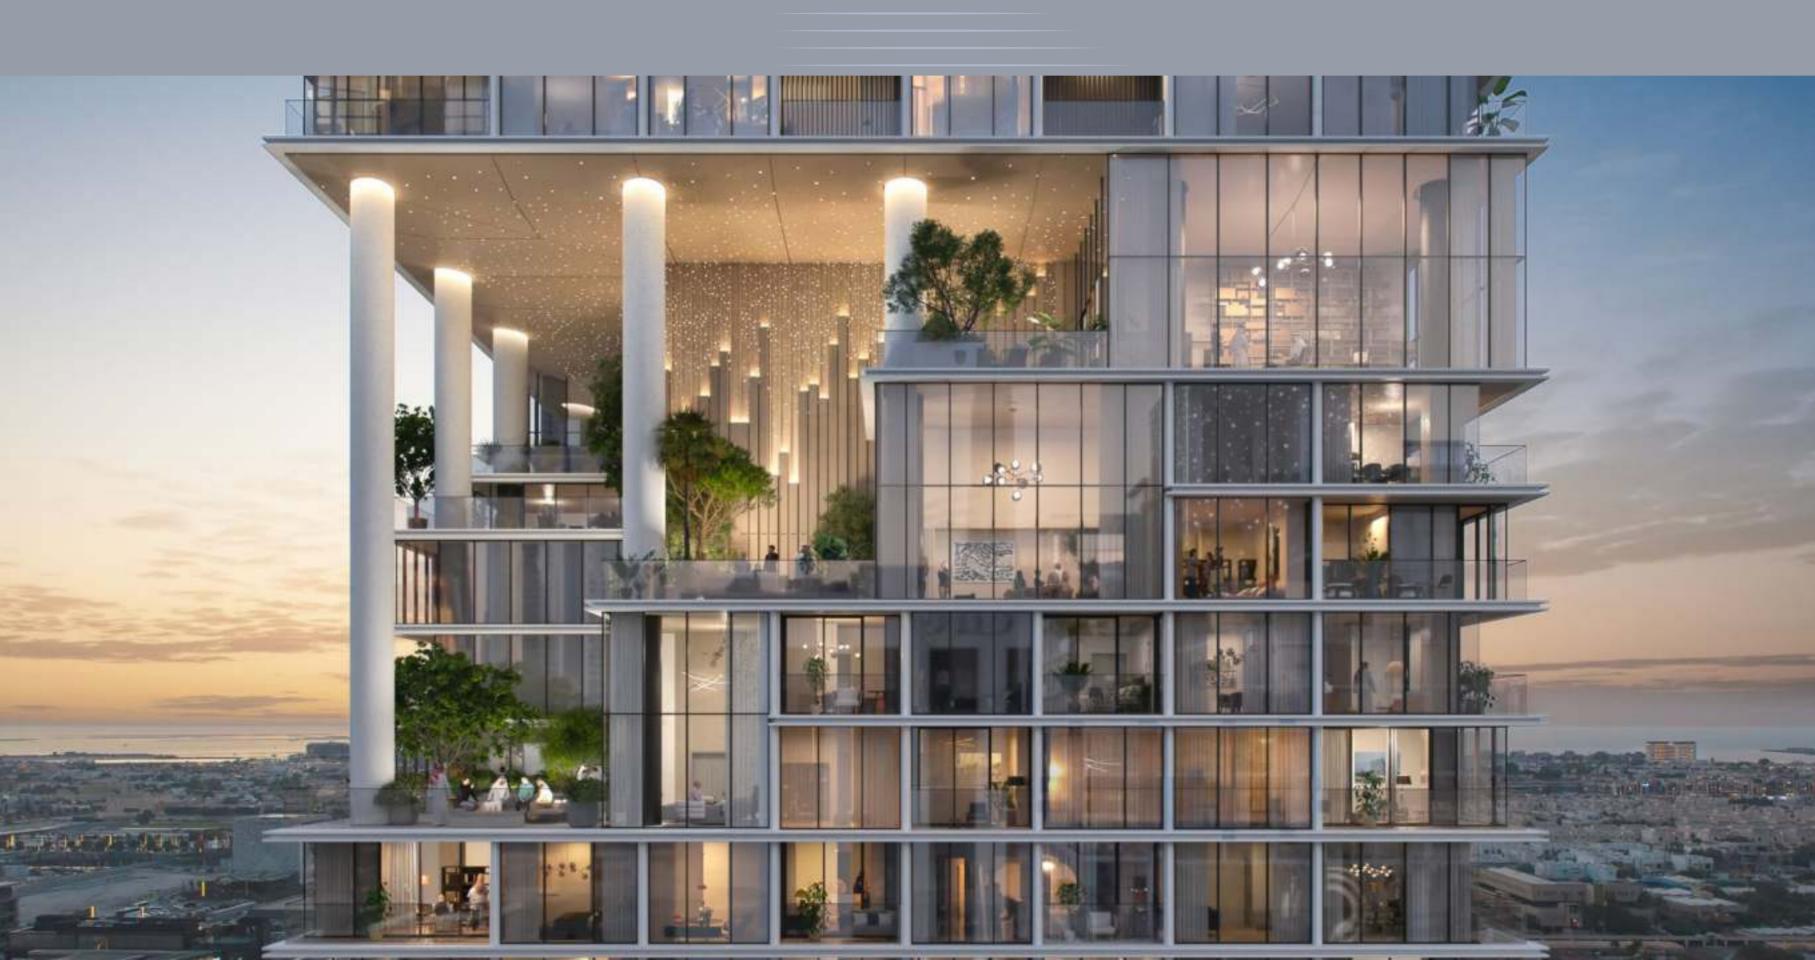

# B E Y O N D B O U N D A R I E S

Double-height spaces feature amenities effortlessly blending into spacious external terraces, enriching the feeling of openness.

VIBRANT
ELEGANCE
ABOVE
THE CITY

HEIGHTS OF ELEGANCE

terraces, thoughtfully designed with exclusive amenities. These terraces create a harmonious and vibrant experience for residents, set against the backdrop of an urban landscape and breathtaking views.

SKY-HIGH LUXURY Contemporary living is elevated to unprecedented heights by superior finishes and sweeping vistas of the surrounding landscape.

# DESIGNED FOR THE DISCERNING

Distinct special units in the unique cut-outs offer double-height living spaces and stunning views. Imagine waking up to a panoramic tapestry of the Dubai skyline, with sunlight cascading through floor-to-ceiling glass that blurs the line between your home and the vibrant city.