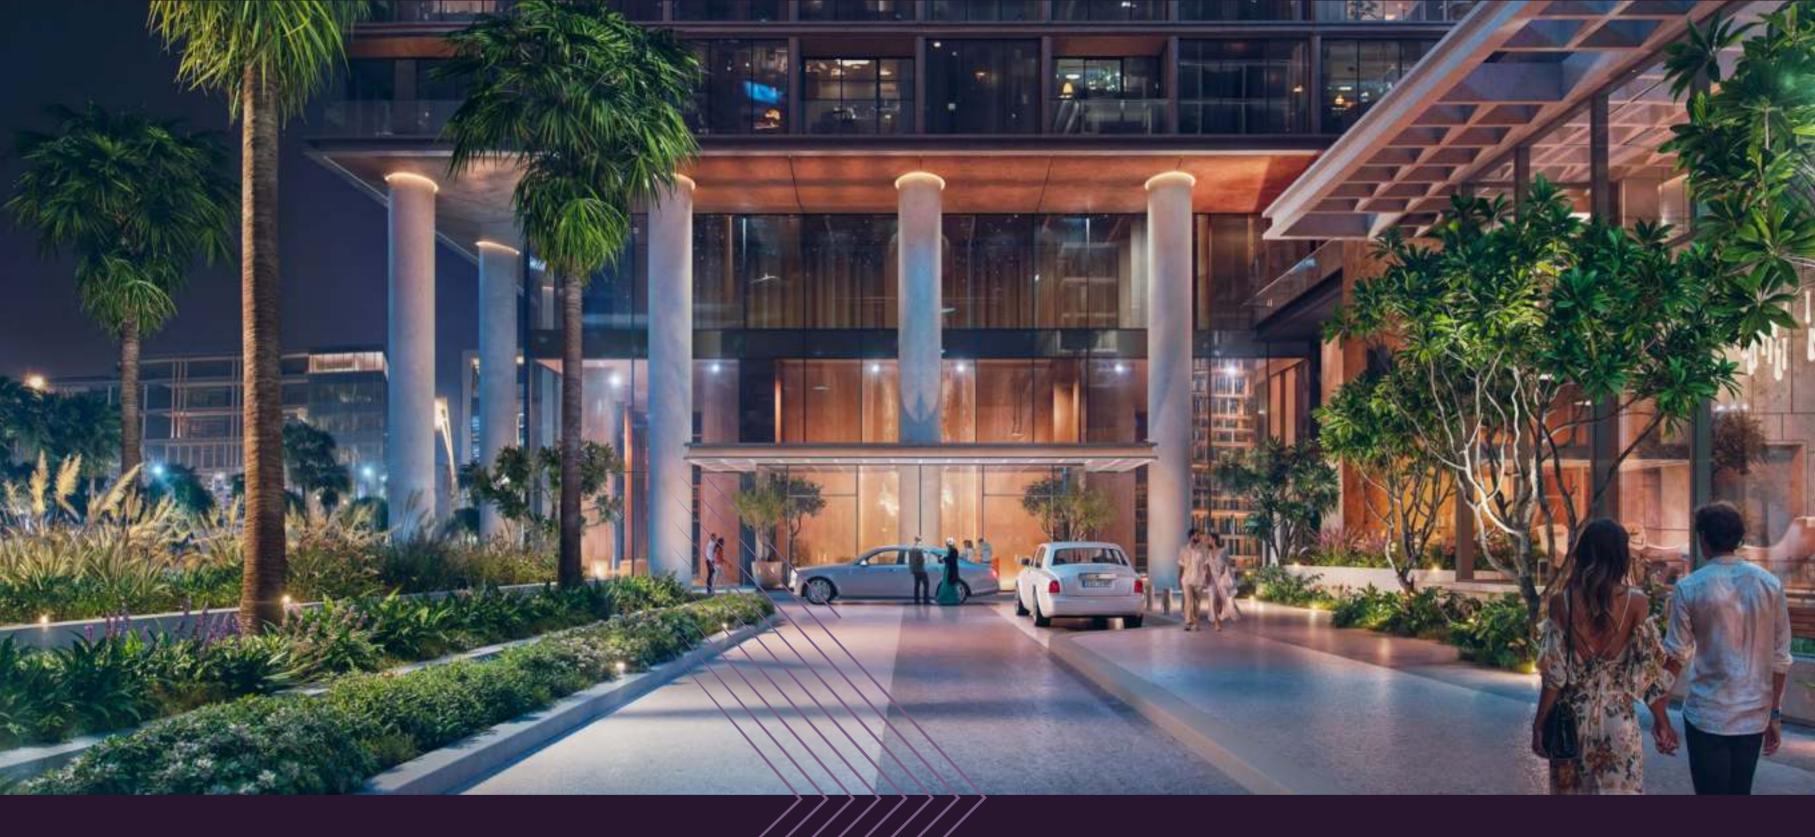

Verve City Walk presents an unparalleled sky-living experience with its two elegant high-rise towers, seamlessly connected by a sophisticated podium and an exclusive retail hub.

A GRAND ARRIVAL

Residents are greeted by a secluded and distinctive arrival experience at the drop-off area. This opulent spectacle features captivating water displays and lush plantings that elevate and enhance the surroundings, offering a warm and luxurious welcome.

### ARTFUL LANDSCAPES

A stunning array of lush, manicured landscapes featuring rare botanicals and bespoke art separates the upscale F&B drop-off point from the private, residents-only drop-off area.