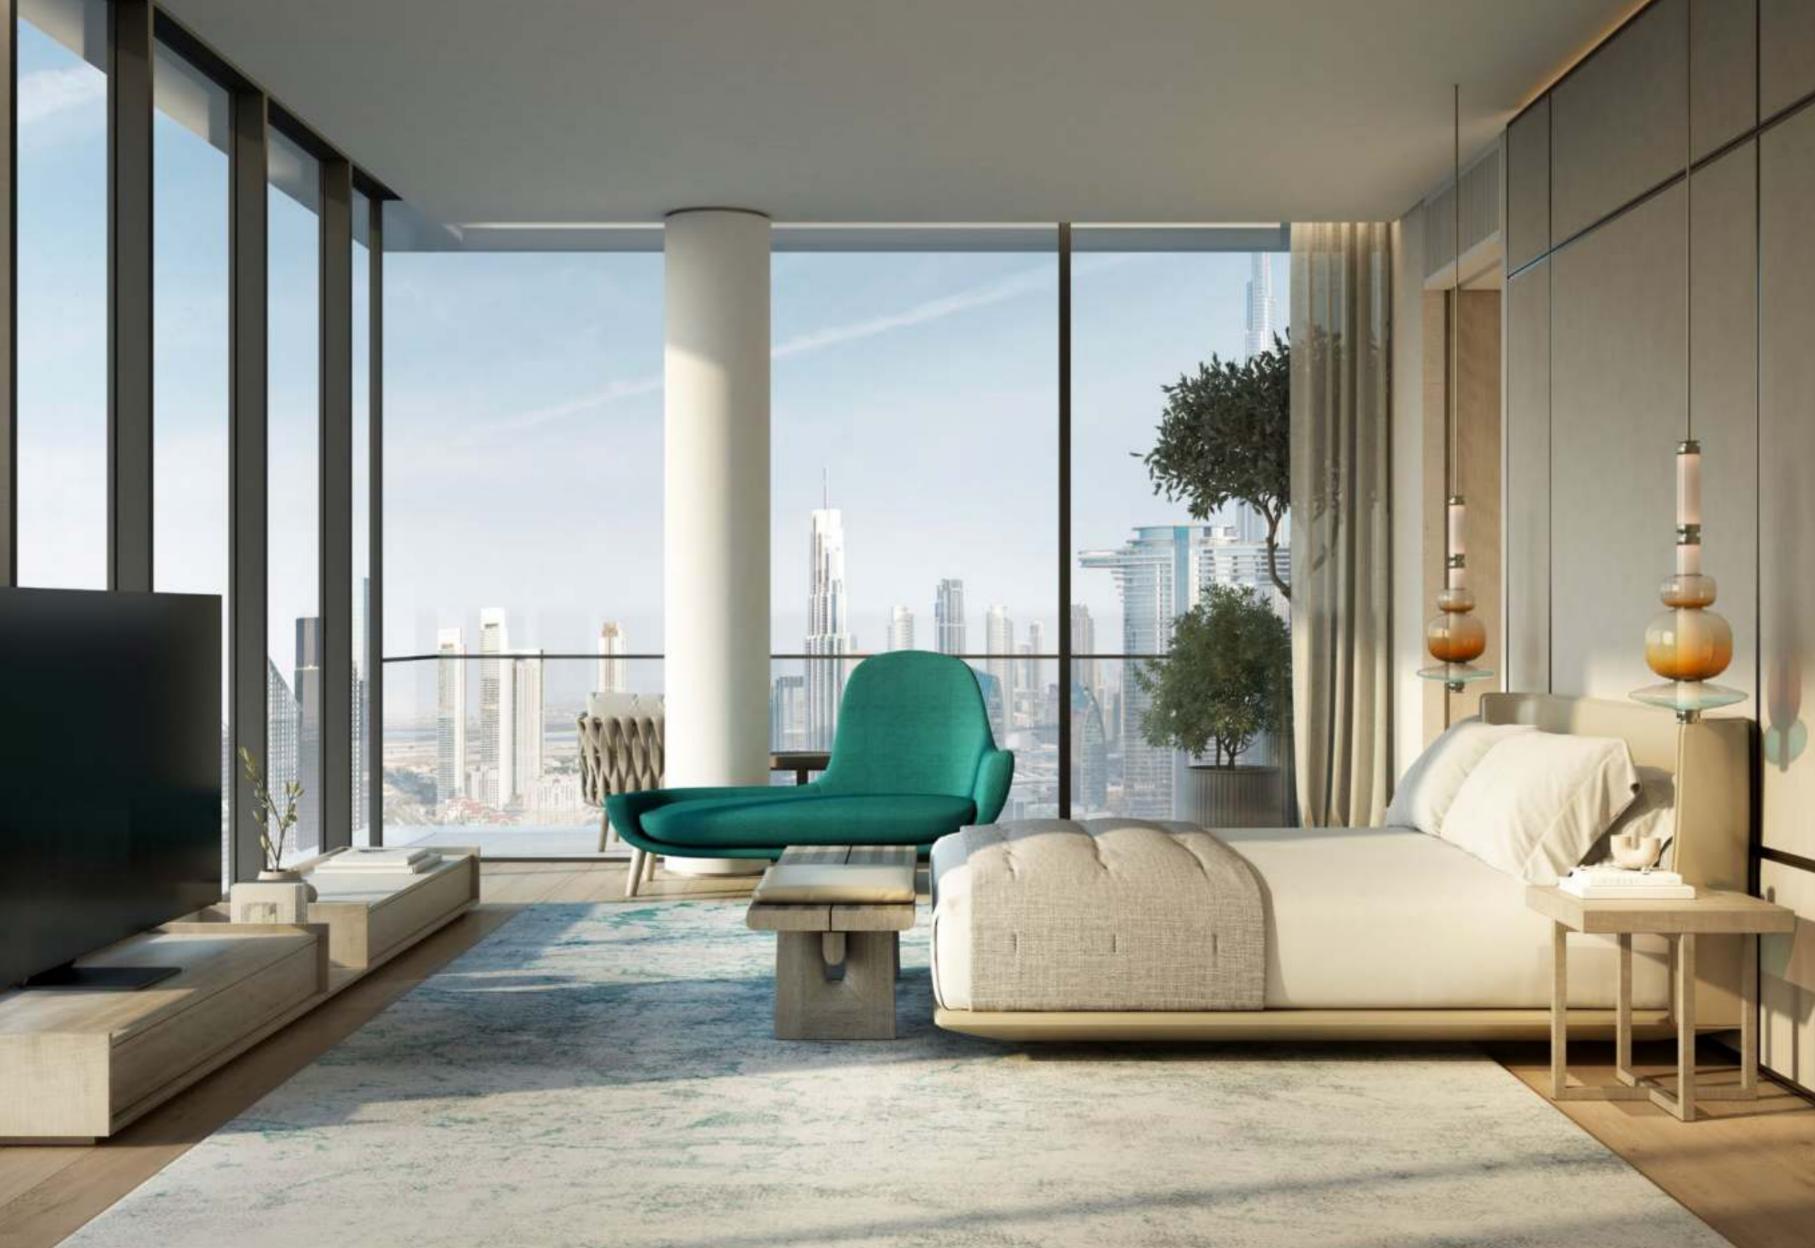

# DESIGNED FOR THE DISCERNING

Distinct special units in the unique cut-outs offer double-height living spaces and stunning views. Imagine waking up to a panoramic tapestry of the Dubai skyline, with sunlight cascading through floor-to-ceiling glass that blurs the line between your home and the vibrant city.

### MODERN MASTERPIECE WITH AWE-INSPIRING VIEWS

The exquisite 5-bedroom duplex penthouse, featuring floor-to-ceiling windows and sleek modern lines, is beautifully complemented by exclusive interiors with a warm colour palette and offers unobstructed views of the sea and downtown.