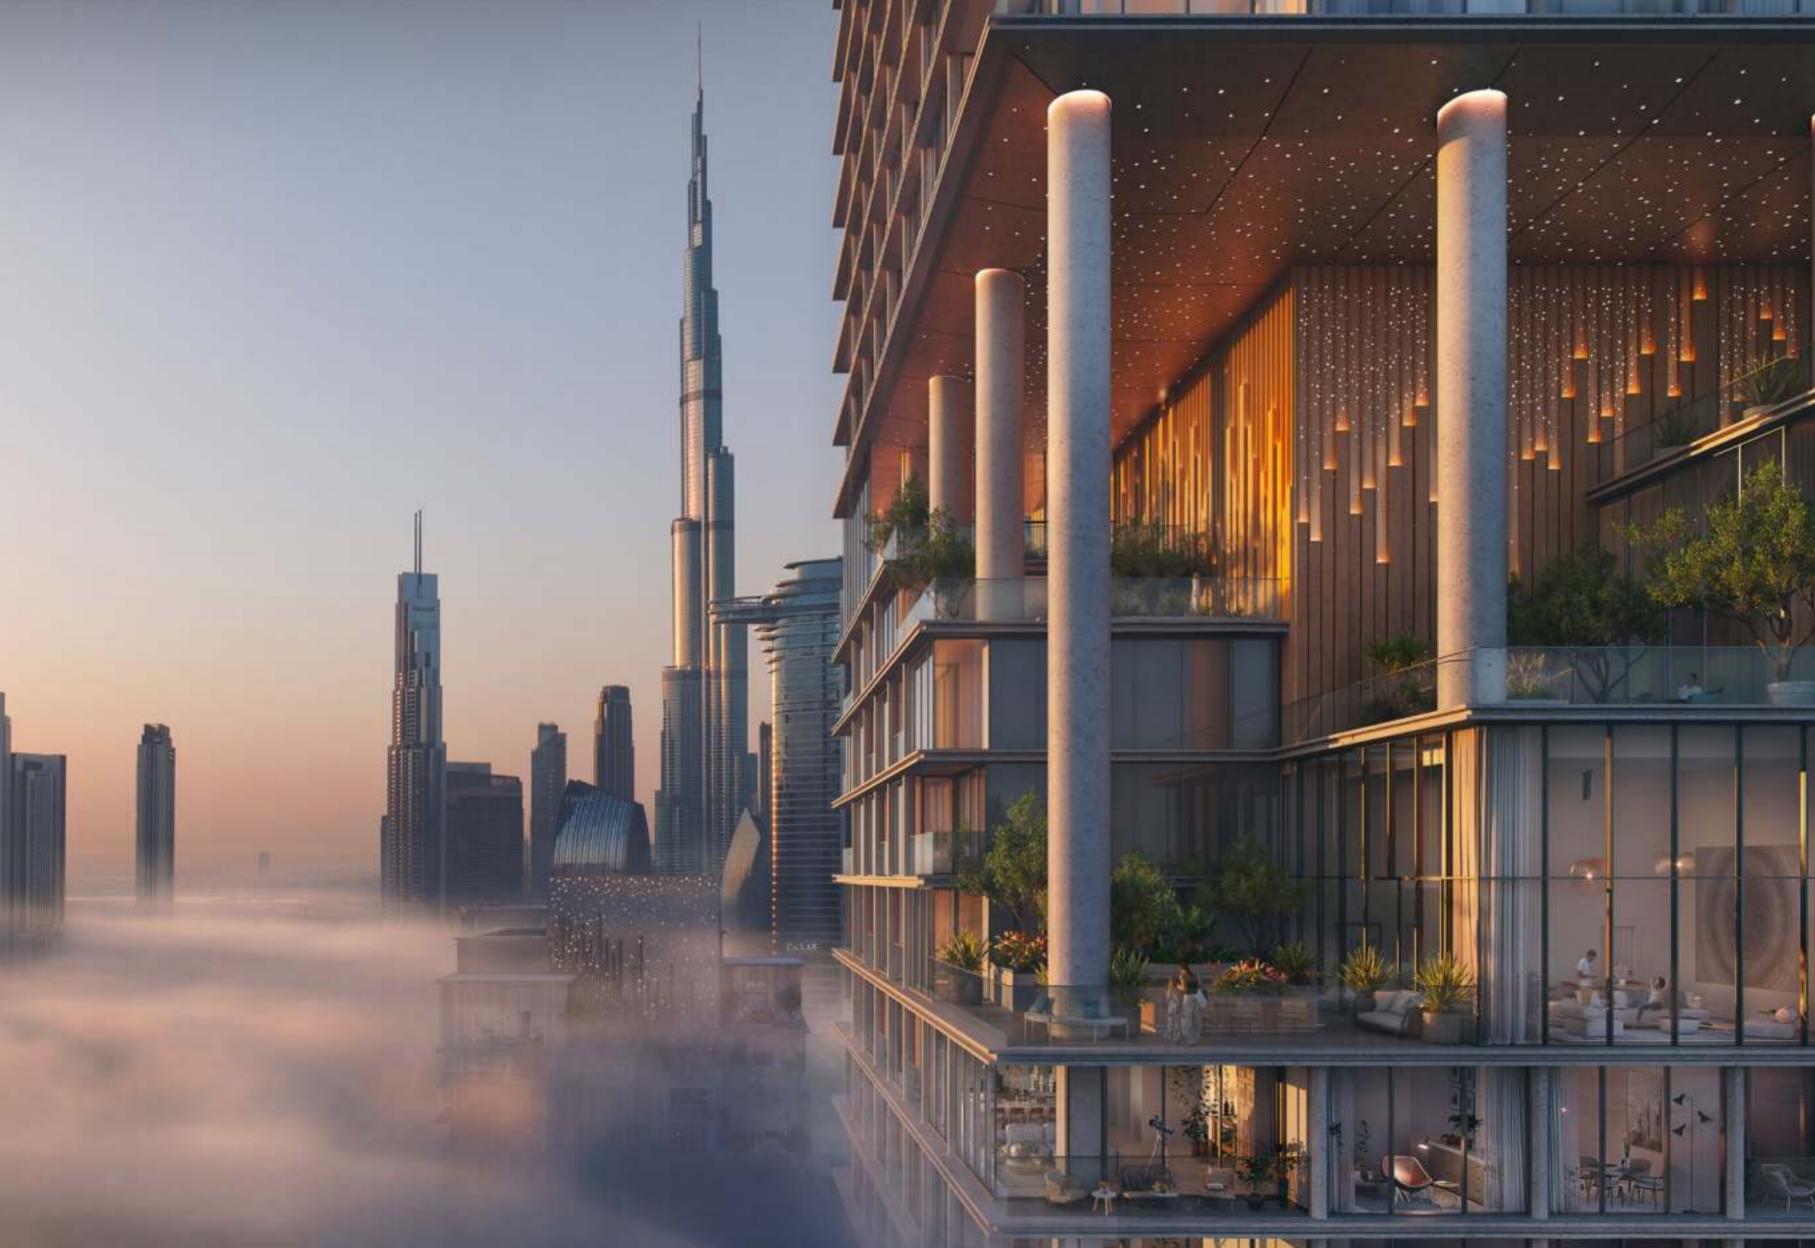

# DESIGNED FOR THE DISCERNING

Distinct special units in the unique cut-outs offer double-height living spaces and stunning views. Imagine waking up to a panoramic tapestry of the Dubai skyline, with sunlight cascading through floor-to-ceiling glass that blurs the line between your home and the vibrant city.

### MODERN MASTERPIECE WITH AWE-INSPIRING VIEWS

The exquisite 5-bedroom duplex penthouse, featuring floor-to-ceiling windows and sleek modern lines, is beautifully complemented by exclusive interiors with a warm colour palette and offers unobstructed views of the sea and downtown.