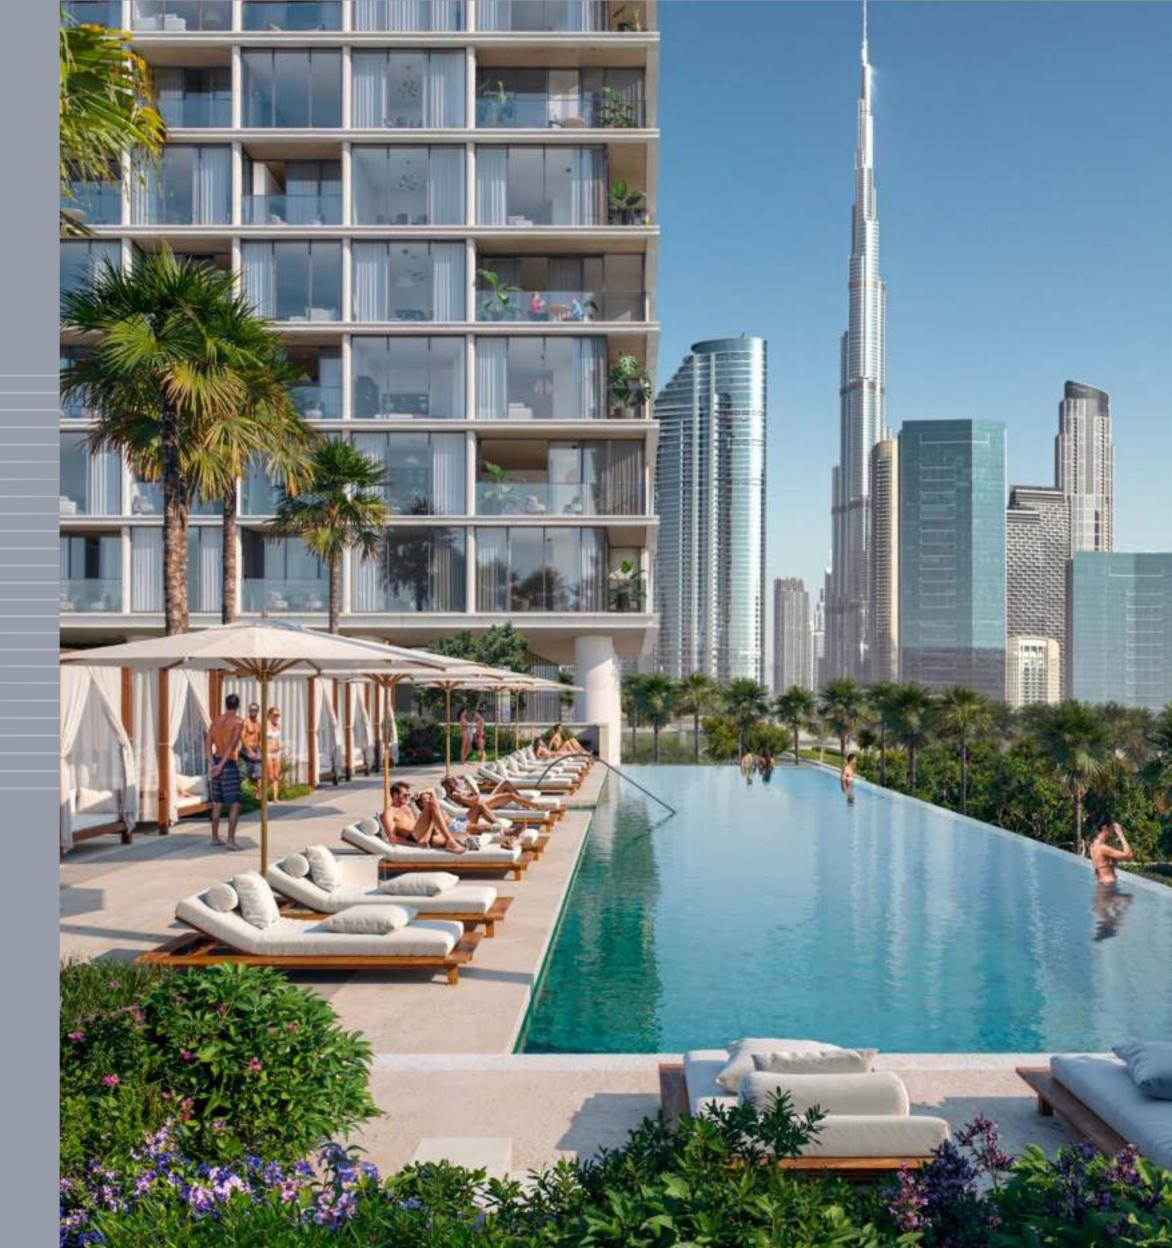

#### SUN-FILLED INFINITY POOL

An elegant urban retreat awaits on the podium level, featuring a dedicated children's pool alongside a refined lap pool for the more experienced swimmers. The expansive pool deck invites sun-filled relaxation, while the dedicated BBQ area offers an ideal setting for alfresco dining under the open sky.