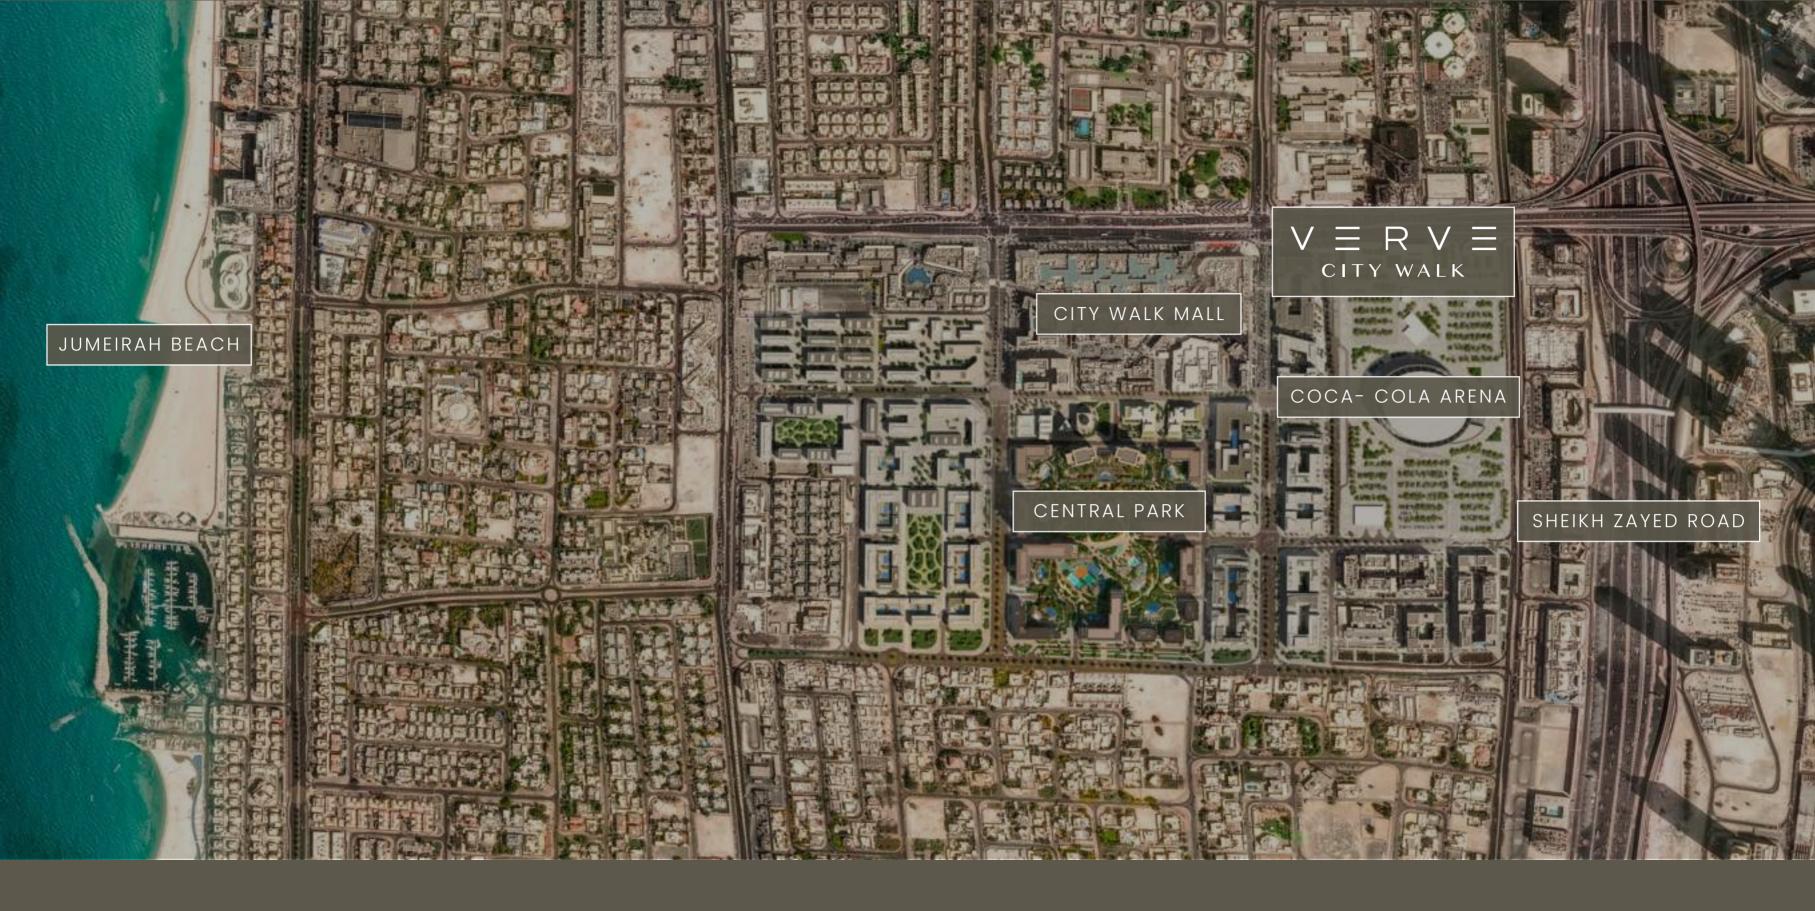

#### A COVETED ADDRESS

Situated along Al Safa Street, this coveted address offers residents easy access to well-established destinations and iconic landmarks in Dubai through major highways and road networks. Just 10 minutes from the pristine shores of Jumeirah Beach and 5 minutes from the vibrant energy of Downtown Dubai, this prime location provides an unparalleled living experience where residents can enjoy refined elegance, right in the heart of City Walk.

PALM JUMEIRAH

BLUEWATERS ISLAND

A SEAMLESS

BLEND OF URBAN

CONVENIENCE AND

PREMIUM LIVING

2-MINUTE DRIVE
2-MINUTE DRIVE
5-MINUTE DRIVE
10-MINUTE DRIVE
15-MINUTE DRIVE

CITY WALK MALL
SHEIKH ZAYED ROAD
THE DUBAI MALL
JUMEIRAH BEACH
DXB AIRPORT