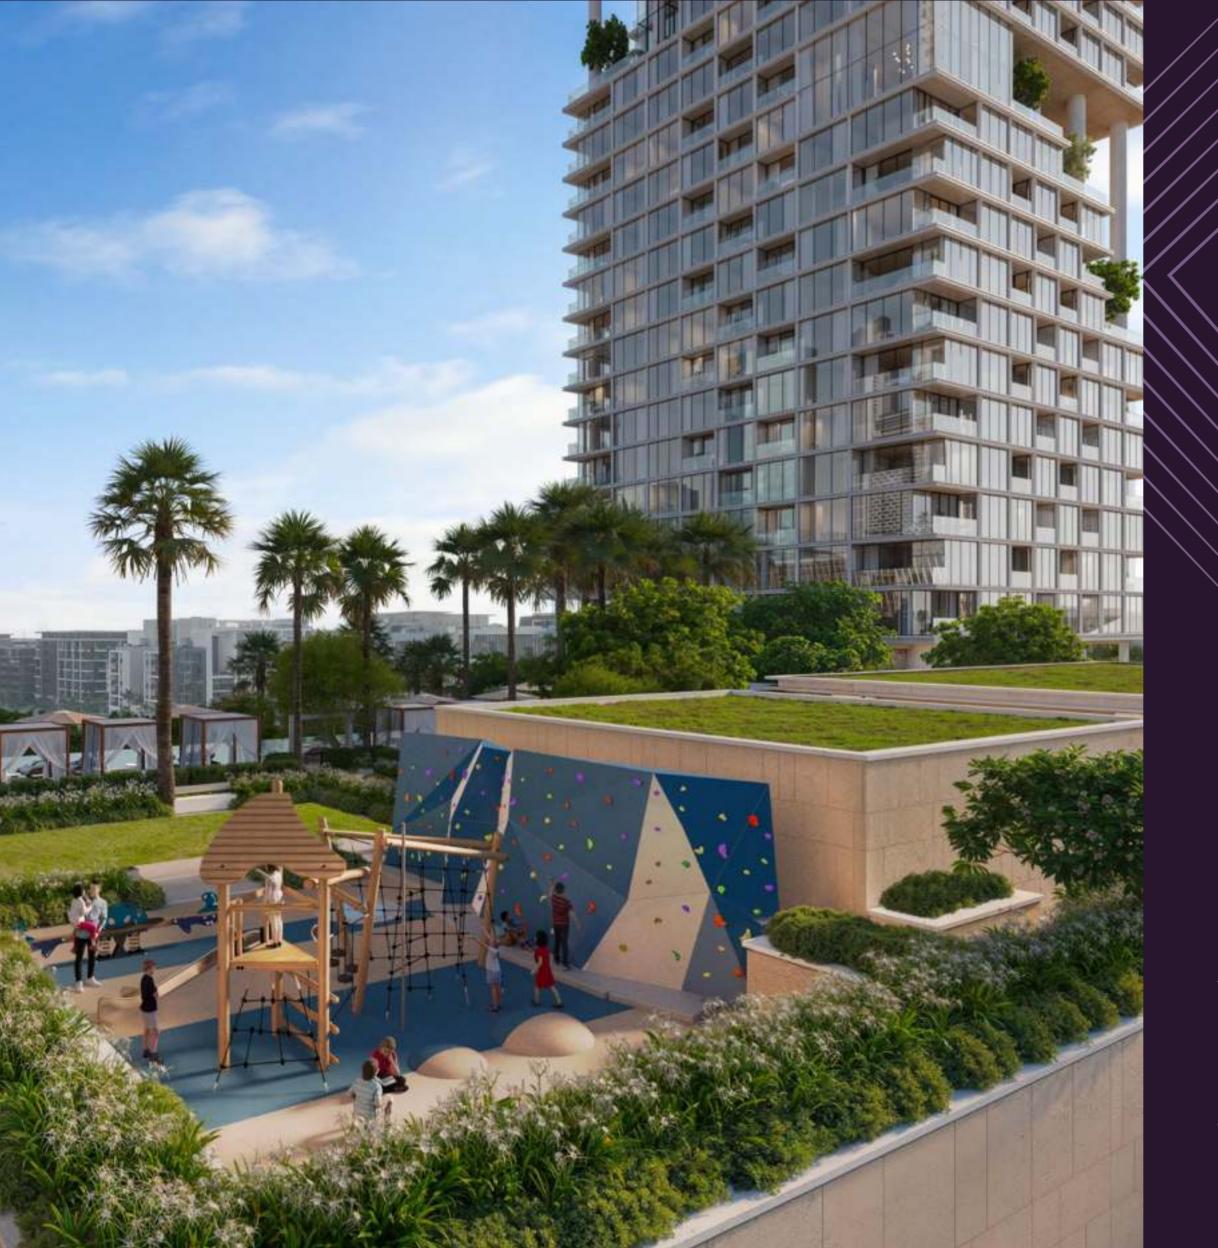

# ENRICHING PLAYGROUNDS

Designed to spark the imagination and foster physical activity, this enchanting space features climbing walls, slides, and swing sets, all set against a backdrop of lush greenery and colourful flower beds. It's equipped with soft flooring and shaded resting spots, allowing children to explore and play in a secure environment.