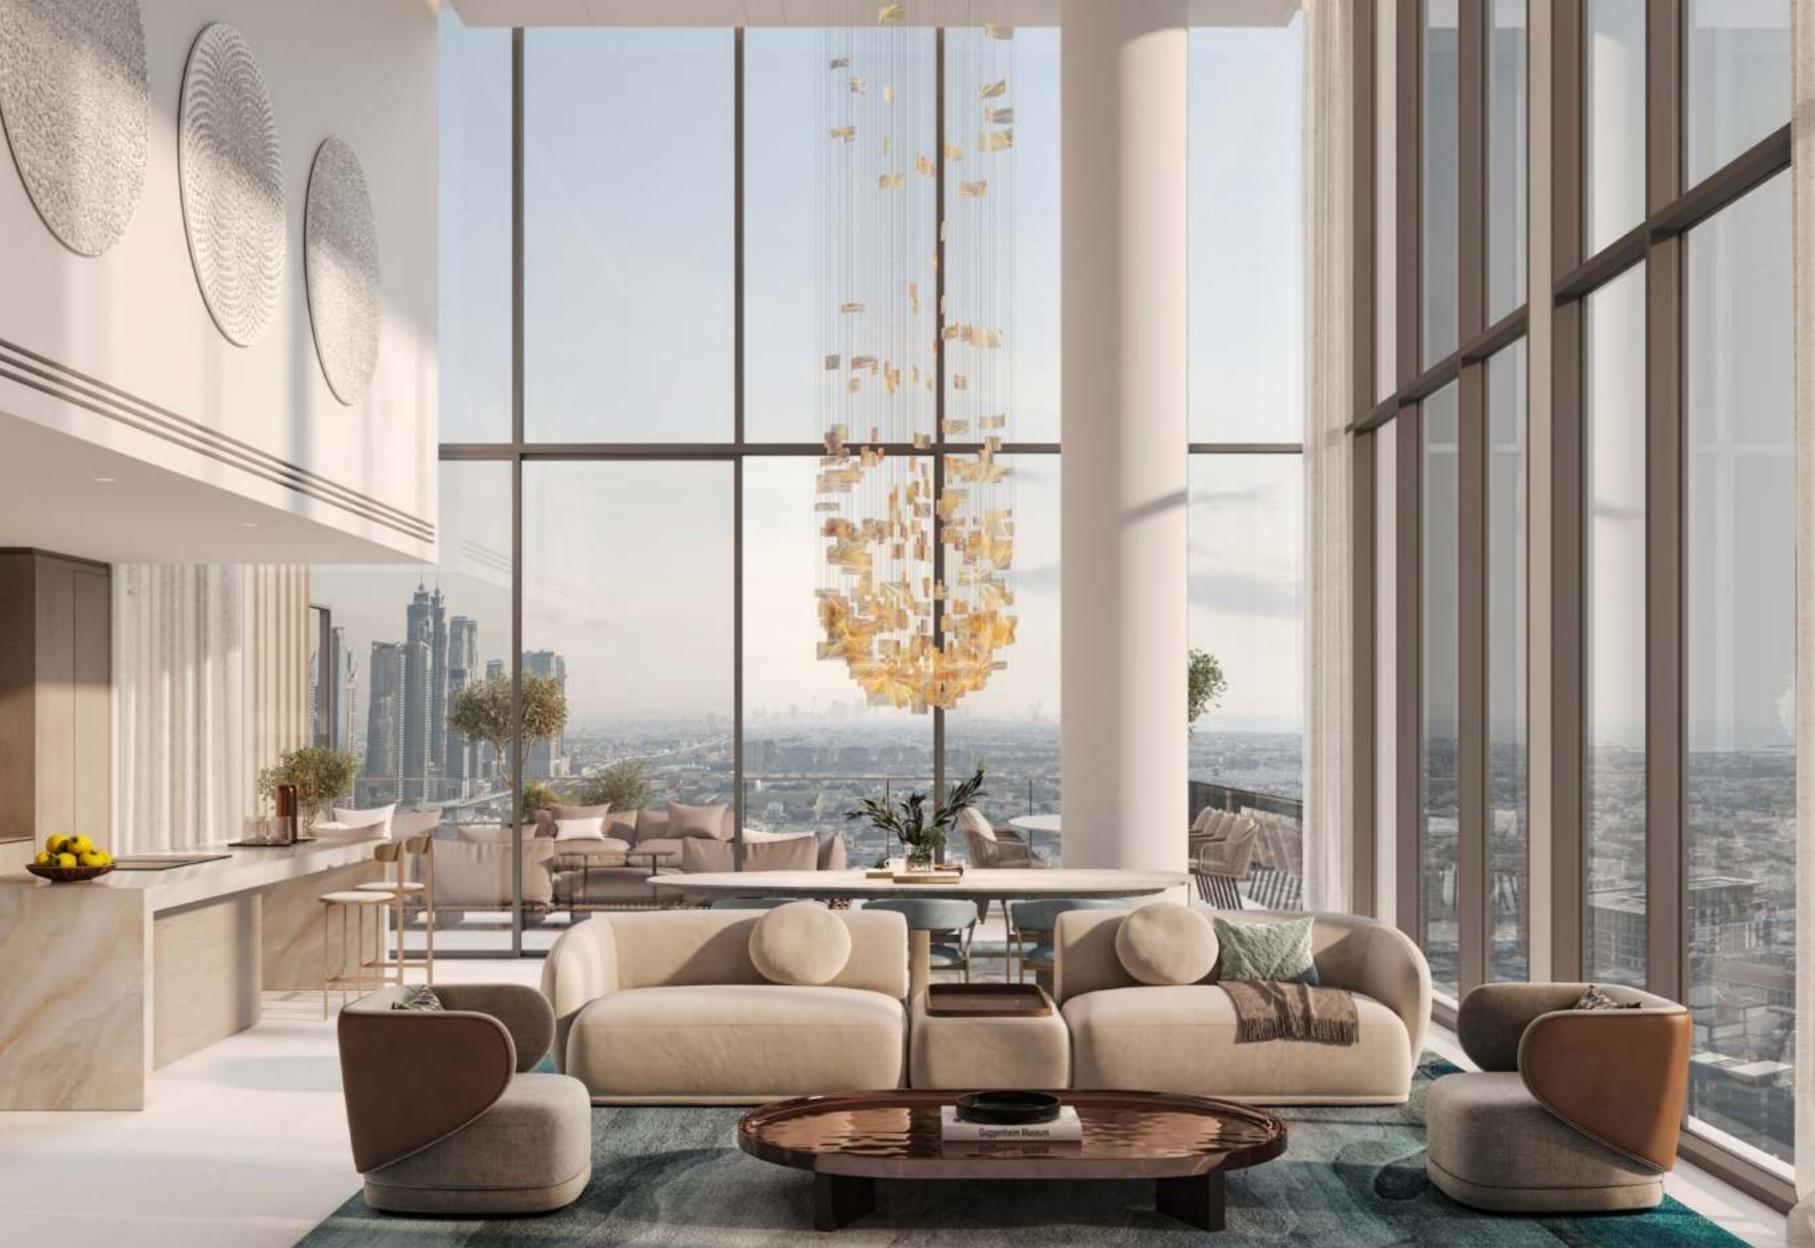

### MODERN MASTERPIECE WITH AWE-INSPIRING VIEWS

The exquisite 5-bedroom duplex penthouse, featuring floor-to-ceiling windows and sleek modern lines, is beautifully complemented by exclusive interiors with a warm colour palette and offers unobstructed views of the sea and downtown.