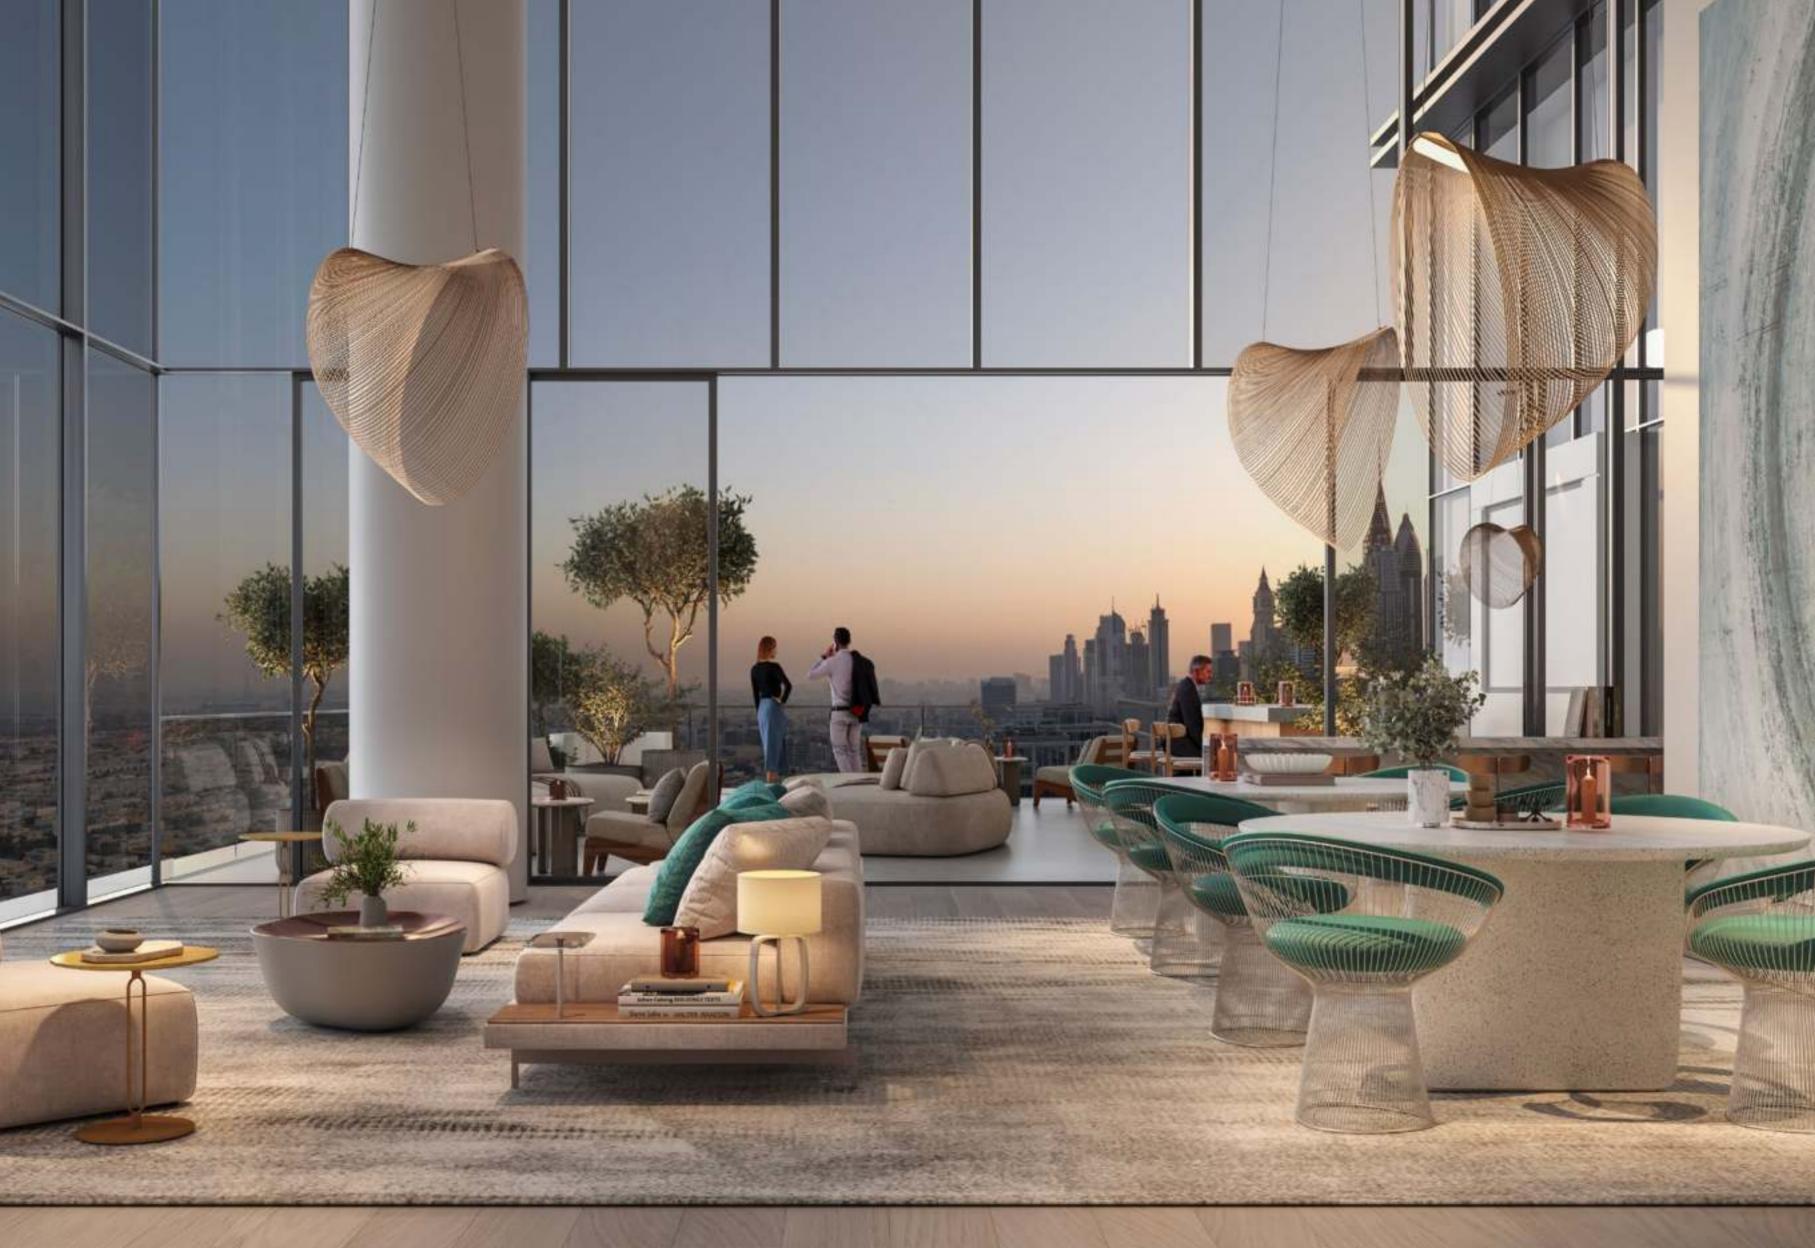

A HUB OF EXCELLENCE

Welcome to inviting double-height meeting lounges, co-working spaces, and business areas, complemented by private outdoor courtyards and encircled by reflective water features. These serene spaces are conveniently accessible directly from the drop-off area.

# B E Y O N D B O U N D A R I E S

Double-height spaces feature amenities effortlessly blending into spacious external terraces, enriching the feeling of openness.

VIBRANT
ELEGANCE
ABOVE
THE CITY

HEIGHTS OF ELEGANCE

terraces, thoughtfully designed with exclusive amenities. These terraces create a harmonious and vibrant experience for residents, set against the backdrop of an urban landscape and breathtaking views.