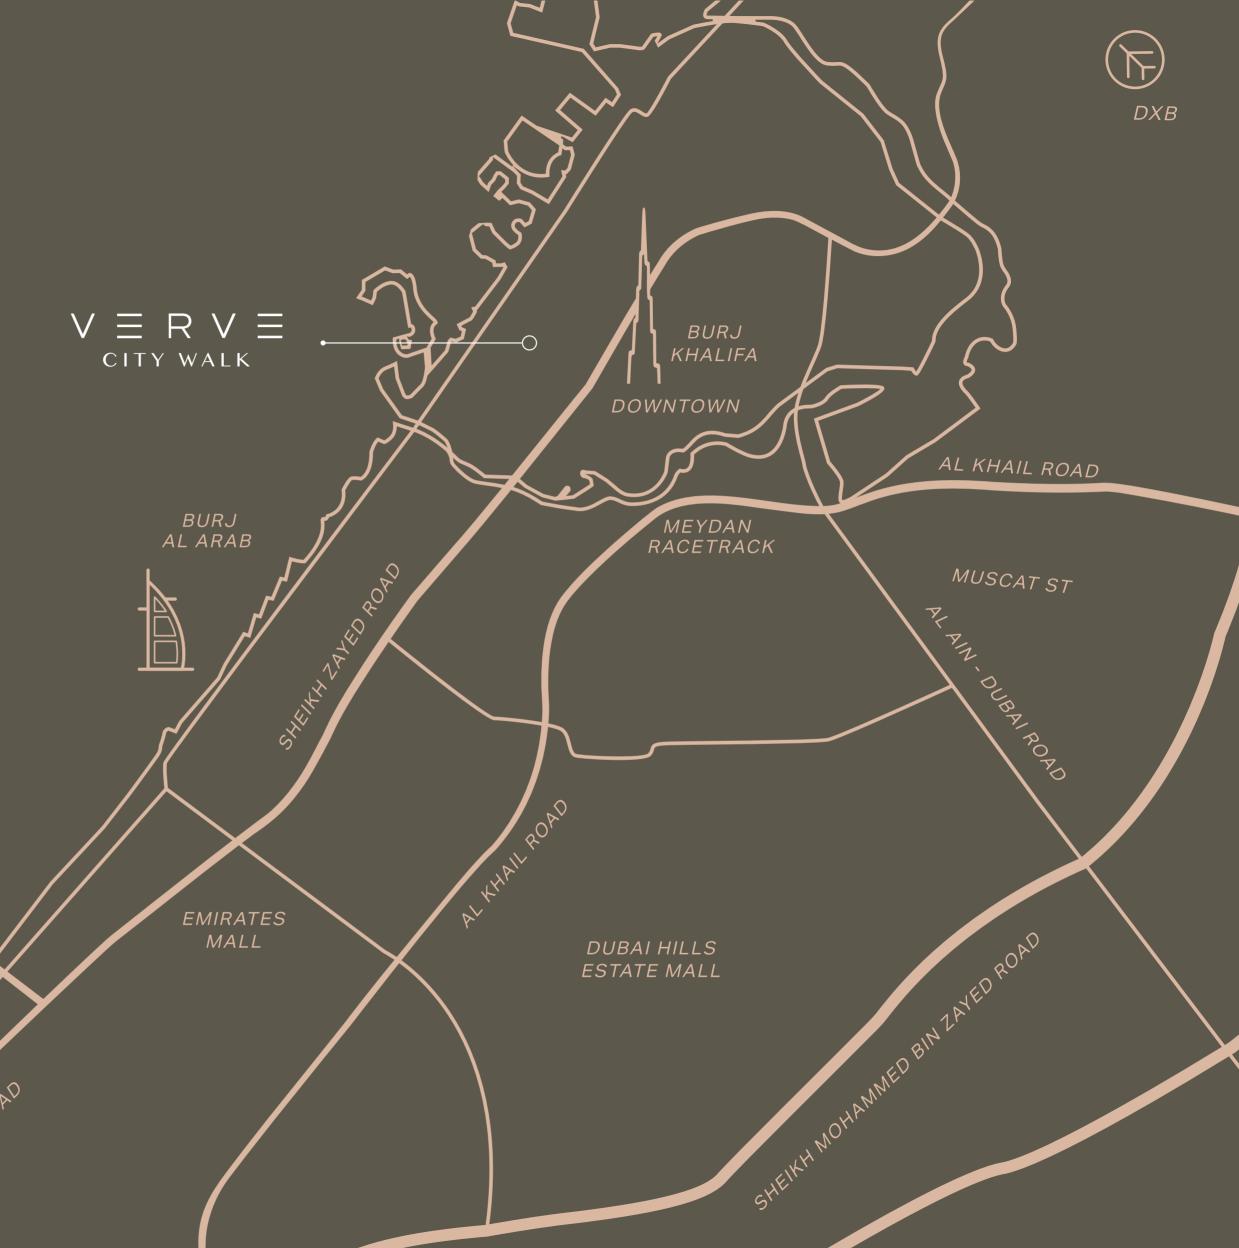

#### A COVETED ADDRESS

Situated along Al Safa Street, this coveted address offers residents easy access to well-established destinations and iconic landmarks in Dubai through major highways and road networks. Just 10 minutes from the pristine shores of Jumeirah Beach and 5 minutes from the vibrant energy of Downtown Dubai, this prime location provides an unparalleled living experience where residents can enjoy refined elegance, right in the heart of City Walk.

PALM JUMEIRAH

BLUEWATERS ISLAND

A SEAMLESS

BLEND OF URBAN

CONVENIENCE AND

PREMIUM LIVING

2-MINUTE DRIVE
2-MINUTE DRIVE
5-MINUTE DRIVE
10-MINUTE DRIVE
15-MINUTE DRIVE

CITY WALK MALL
SHEIKH ZAYED ROAD
THE DUBAI MALL
JUMEIRAH BEACH
DXB AIRPORT