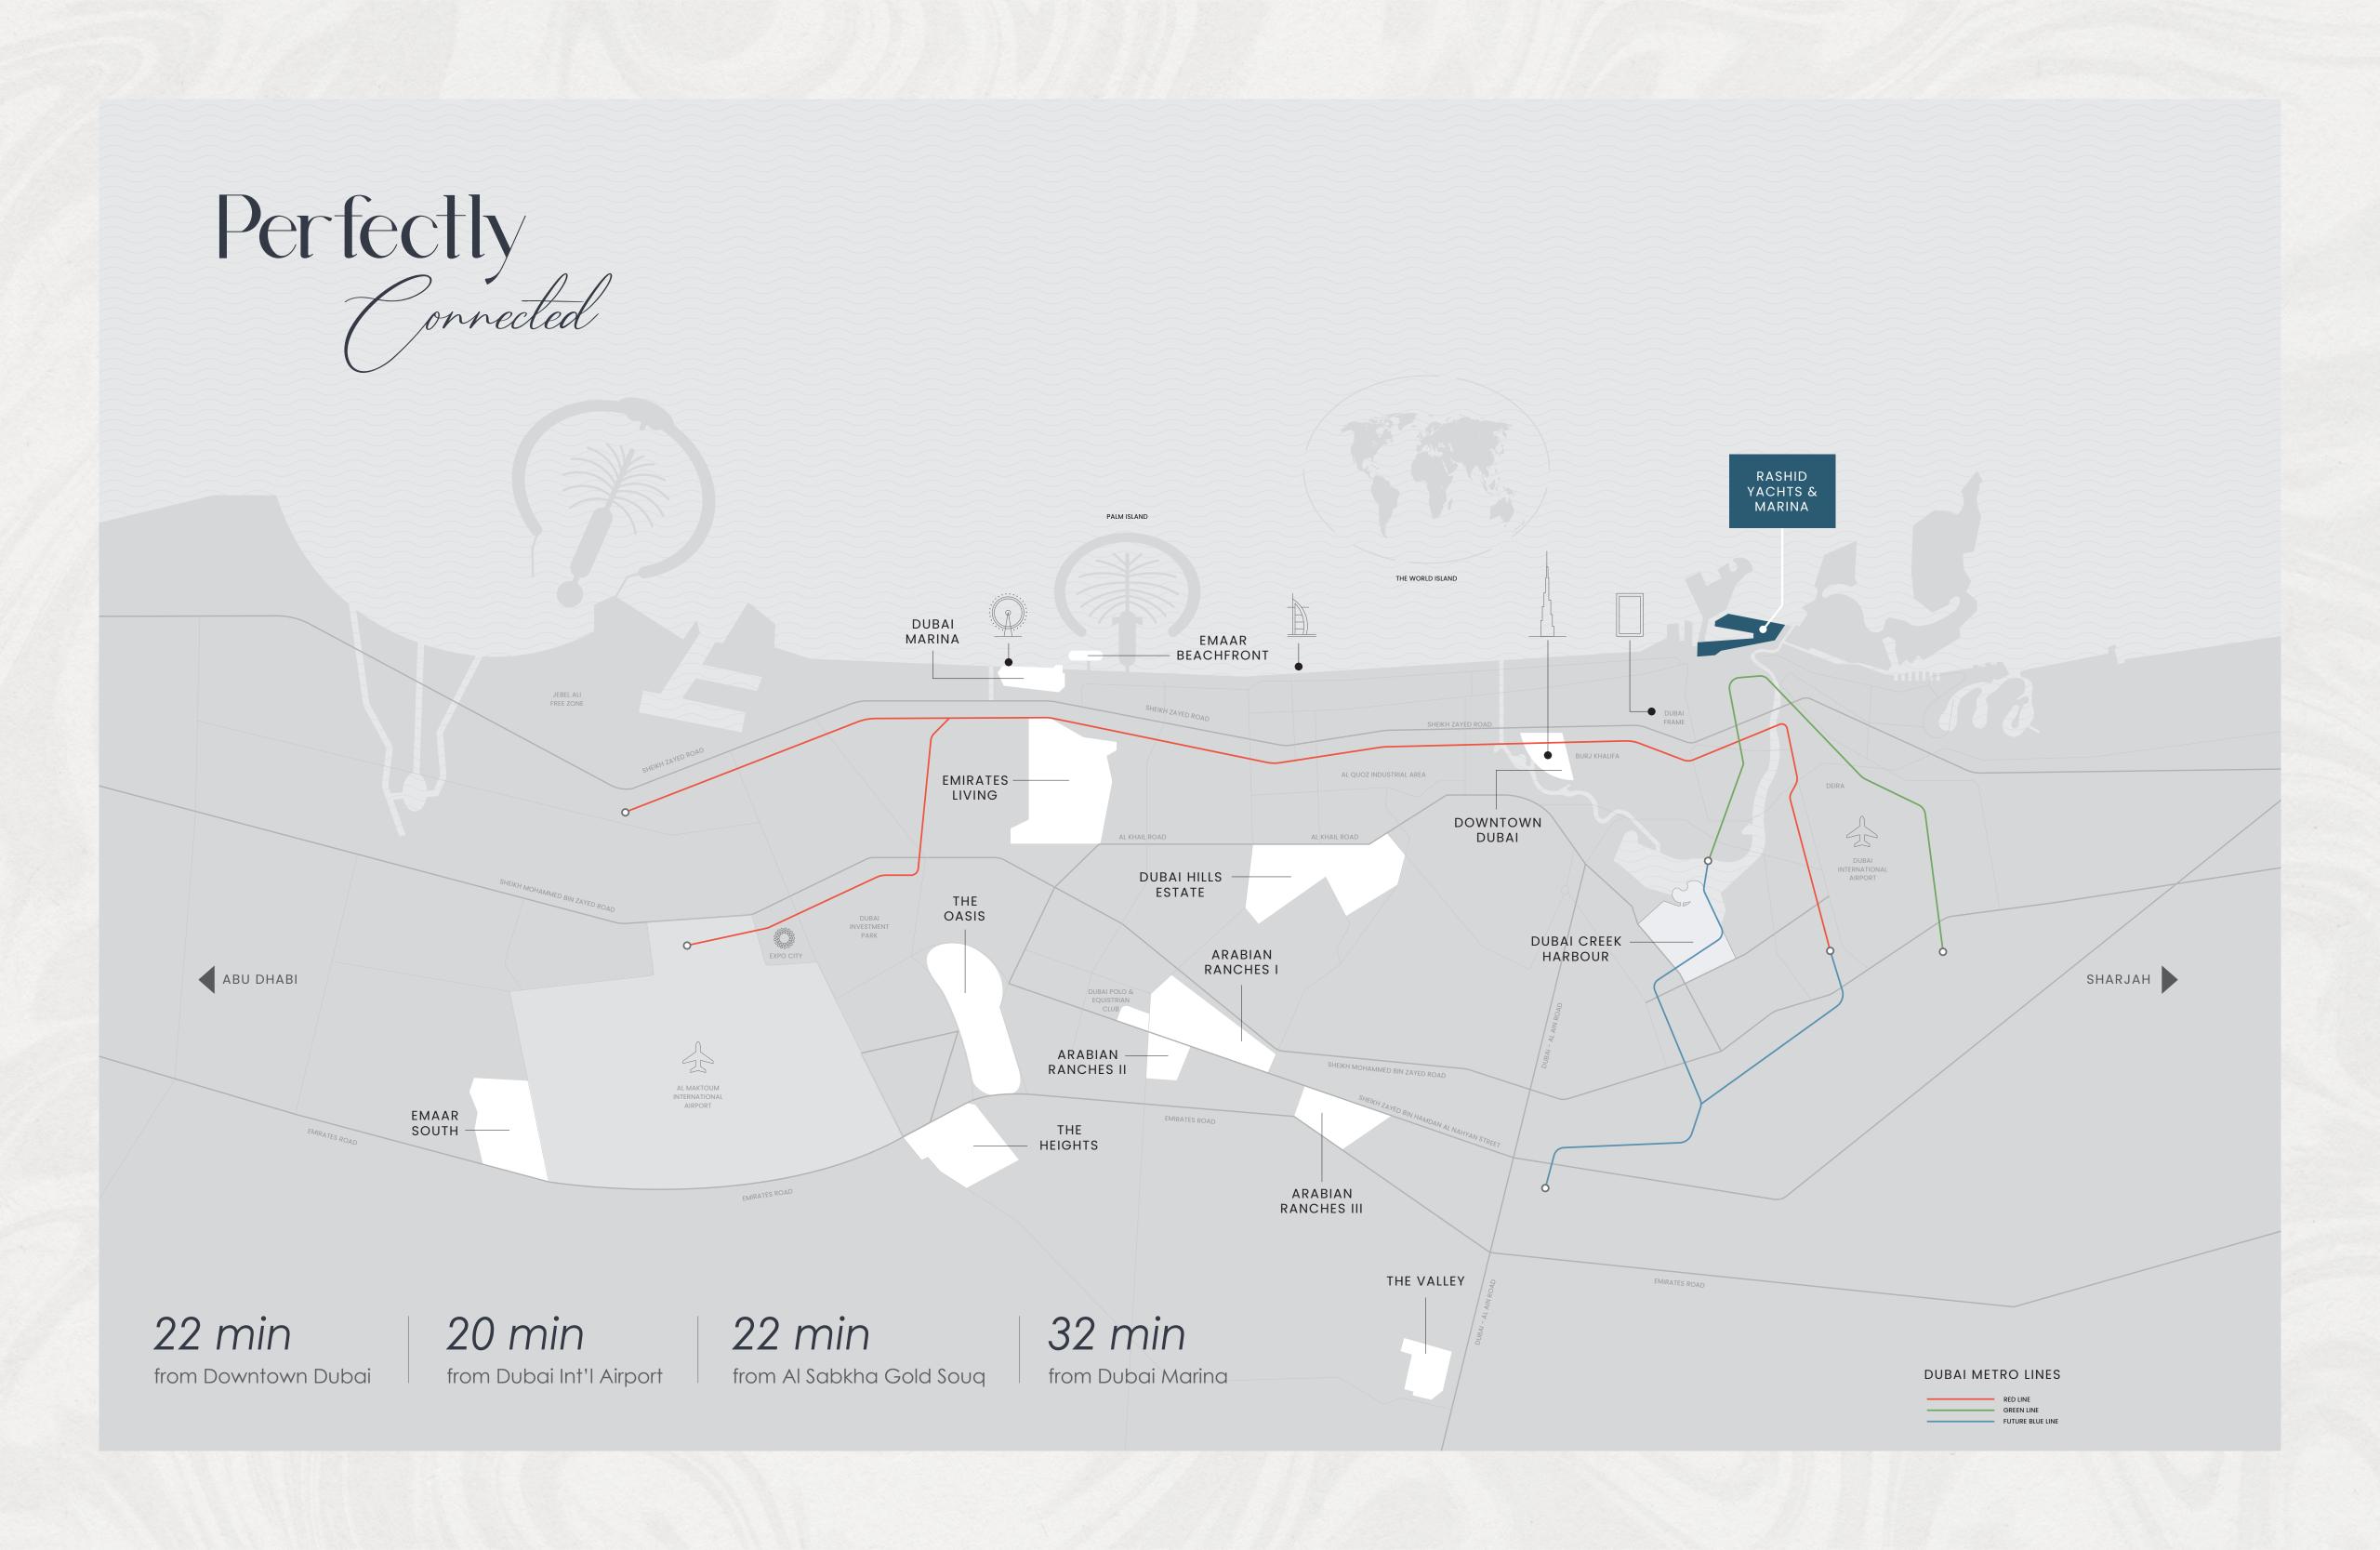

#### In the Heart

of it All

Marina Views is a luxurious residential haven nestled in the coveted Rashid Yachts & Marina community, complemented with modern amenities, beautiful scenery, and access to exciting local hotspots. It is the perfect place to relax and explore in proximity to some of Dubai's most exciting attractions.

| Downtown Dubai      |
|---------------------|
| Dubai Mall          |
| Dubai Int'l Airport |
| Al Sabkha Gold Souq |
| Dubai Museum        |
| Heritage Village    |

## A Gateway to Timeless Elegance

Immerse yourself in the rich history of Dubai and indulge in the convenience of being just a stone's throw away from Downtown. Marina Views offers unrivalled proximity to the city's most renowned landmarks. Indulge in the captivating blend of timeless traditions and modern dynamism that Dubai has to offer.