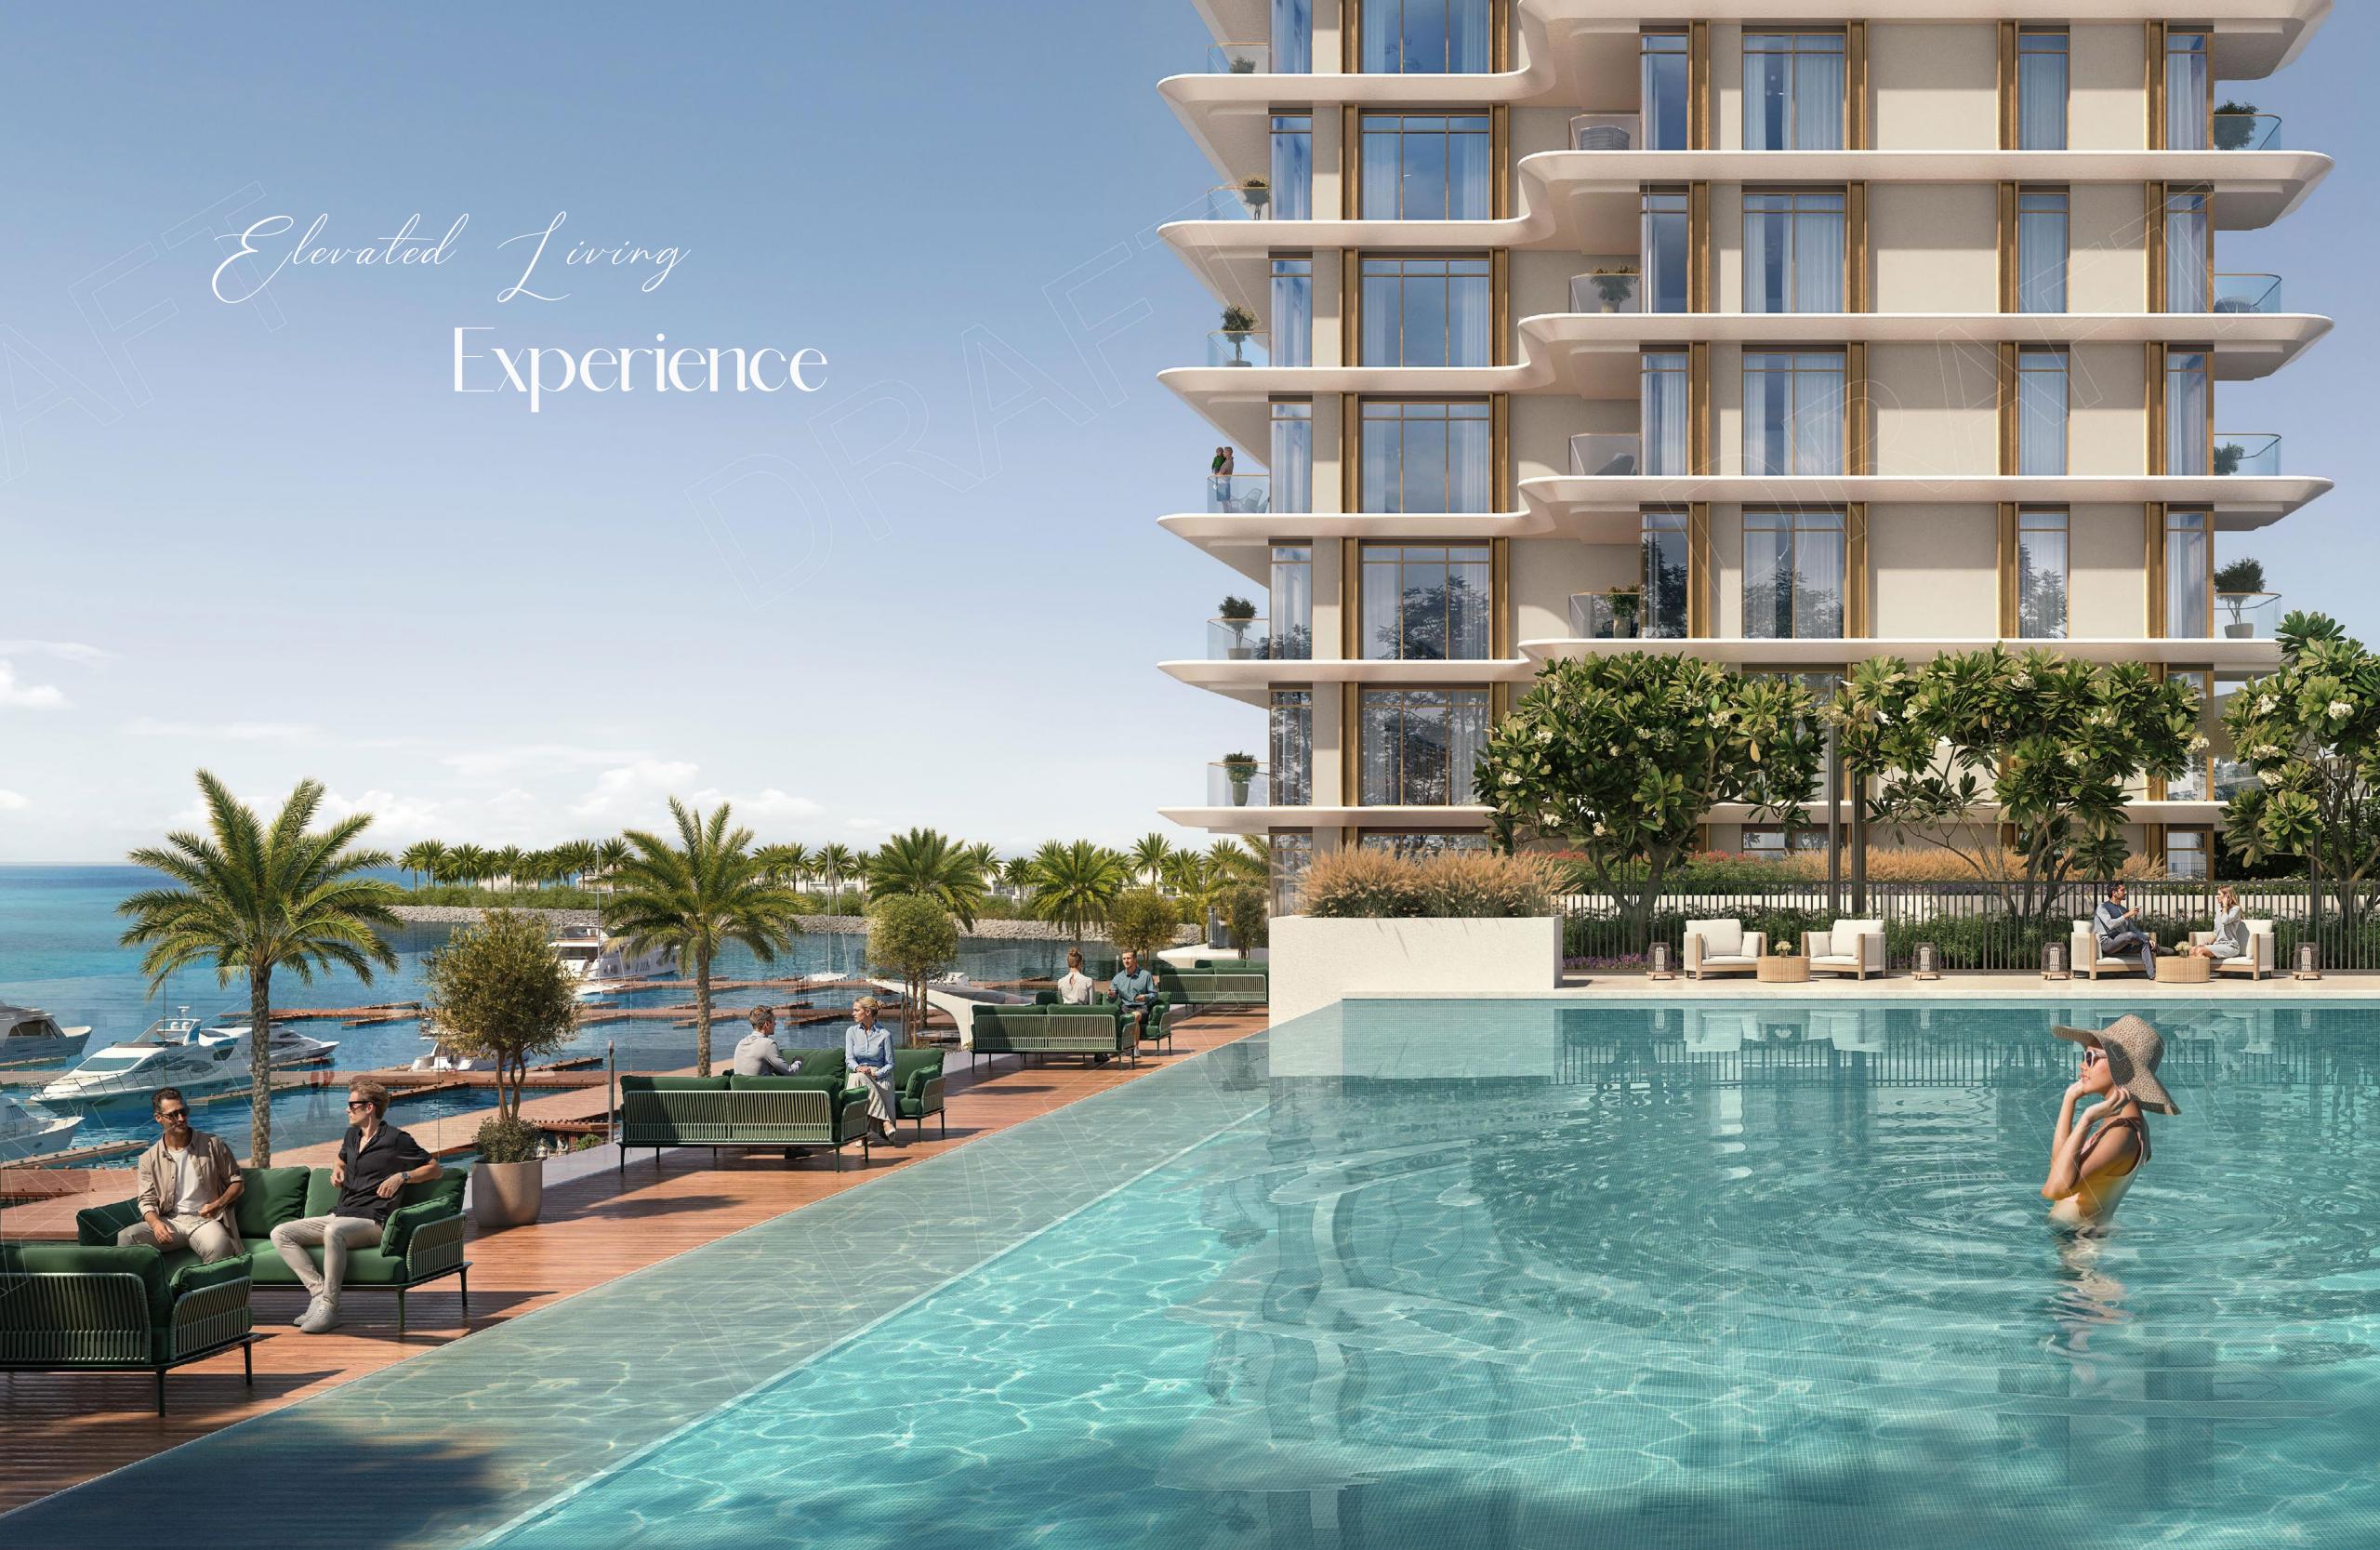

#### Slevated Indulgences

At Marina Views, you will experience the highest standards of modern living, with an array of luxurious amenities to meet your every need. Enjoy top-of-the-line fitness facilities, engaging children's recreational areas, and versatile event spaces. Embrace a world where relaxation, entertainment, and vibrant social experiences are just steps away.

State-of-the-art gym

Versatile multipurpose rooms

Lush green landscapes

Infinity pool with marina views

Kids' pool

Comprehensive amenity platform

Stylish retail area

#### Boardwalk Promenade

During the day or long after the sun dips beyond the sea's horizon, the Promenade is the essence of the Marina's thriving life with a rich variety of dining options and an eclectic selection of stylish shops that will accommodate your every need.

Exclusive F&B Options

Shopping & Retail

Views of Burj Khalifa & The Sea

Thriving Marina