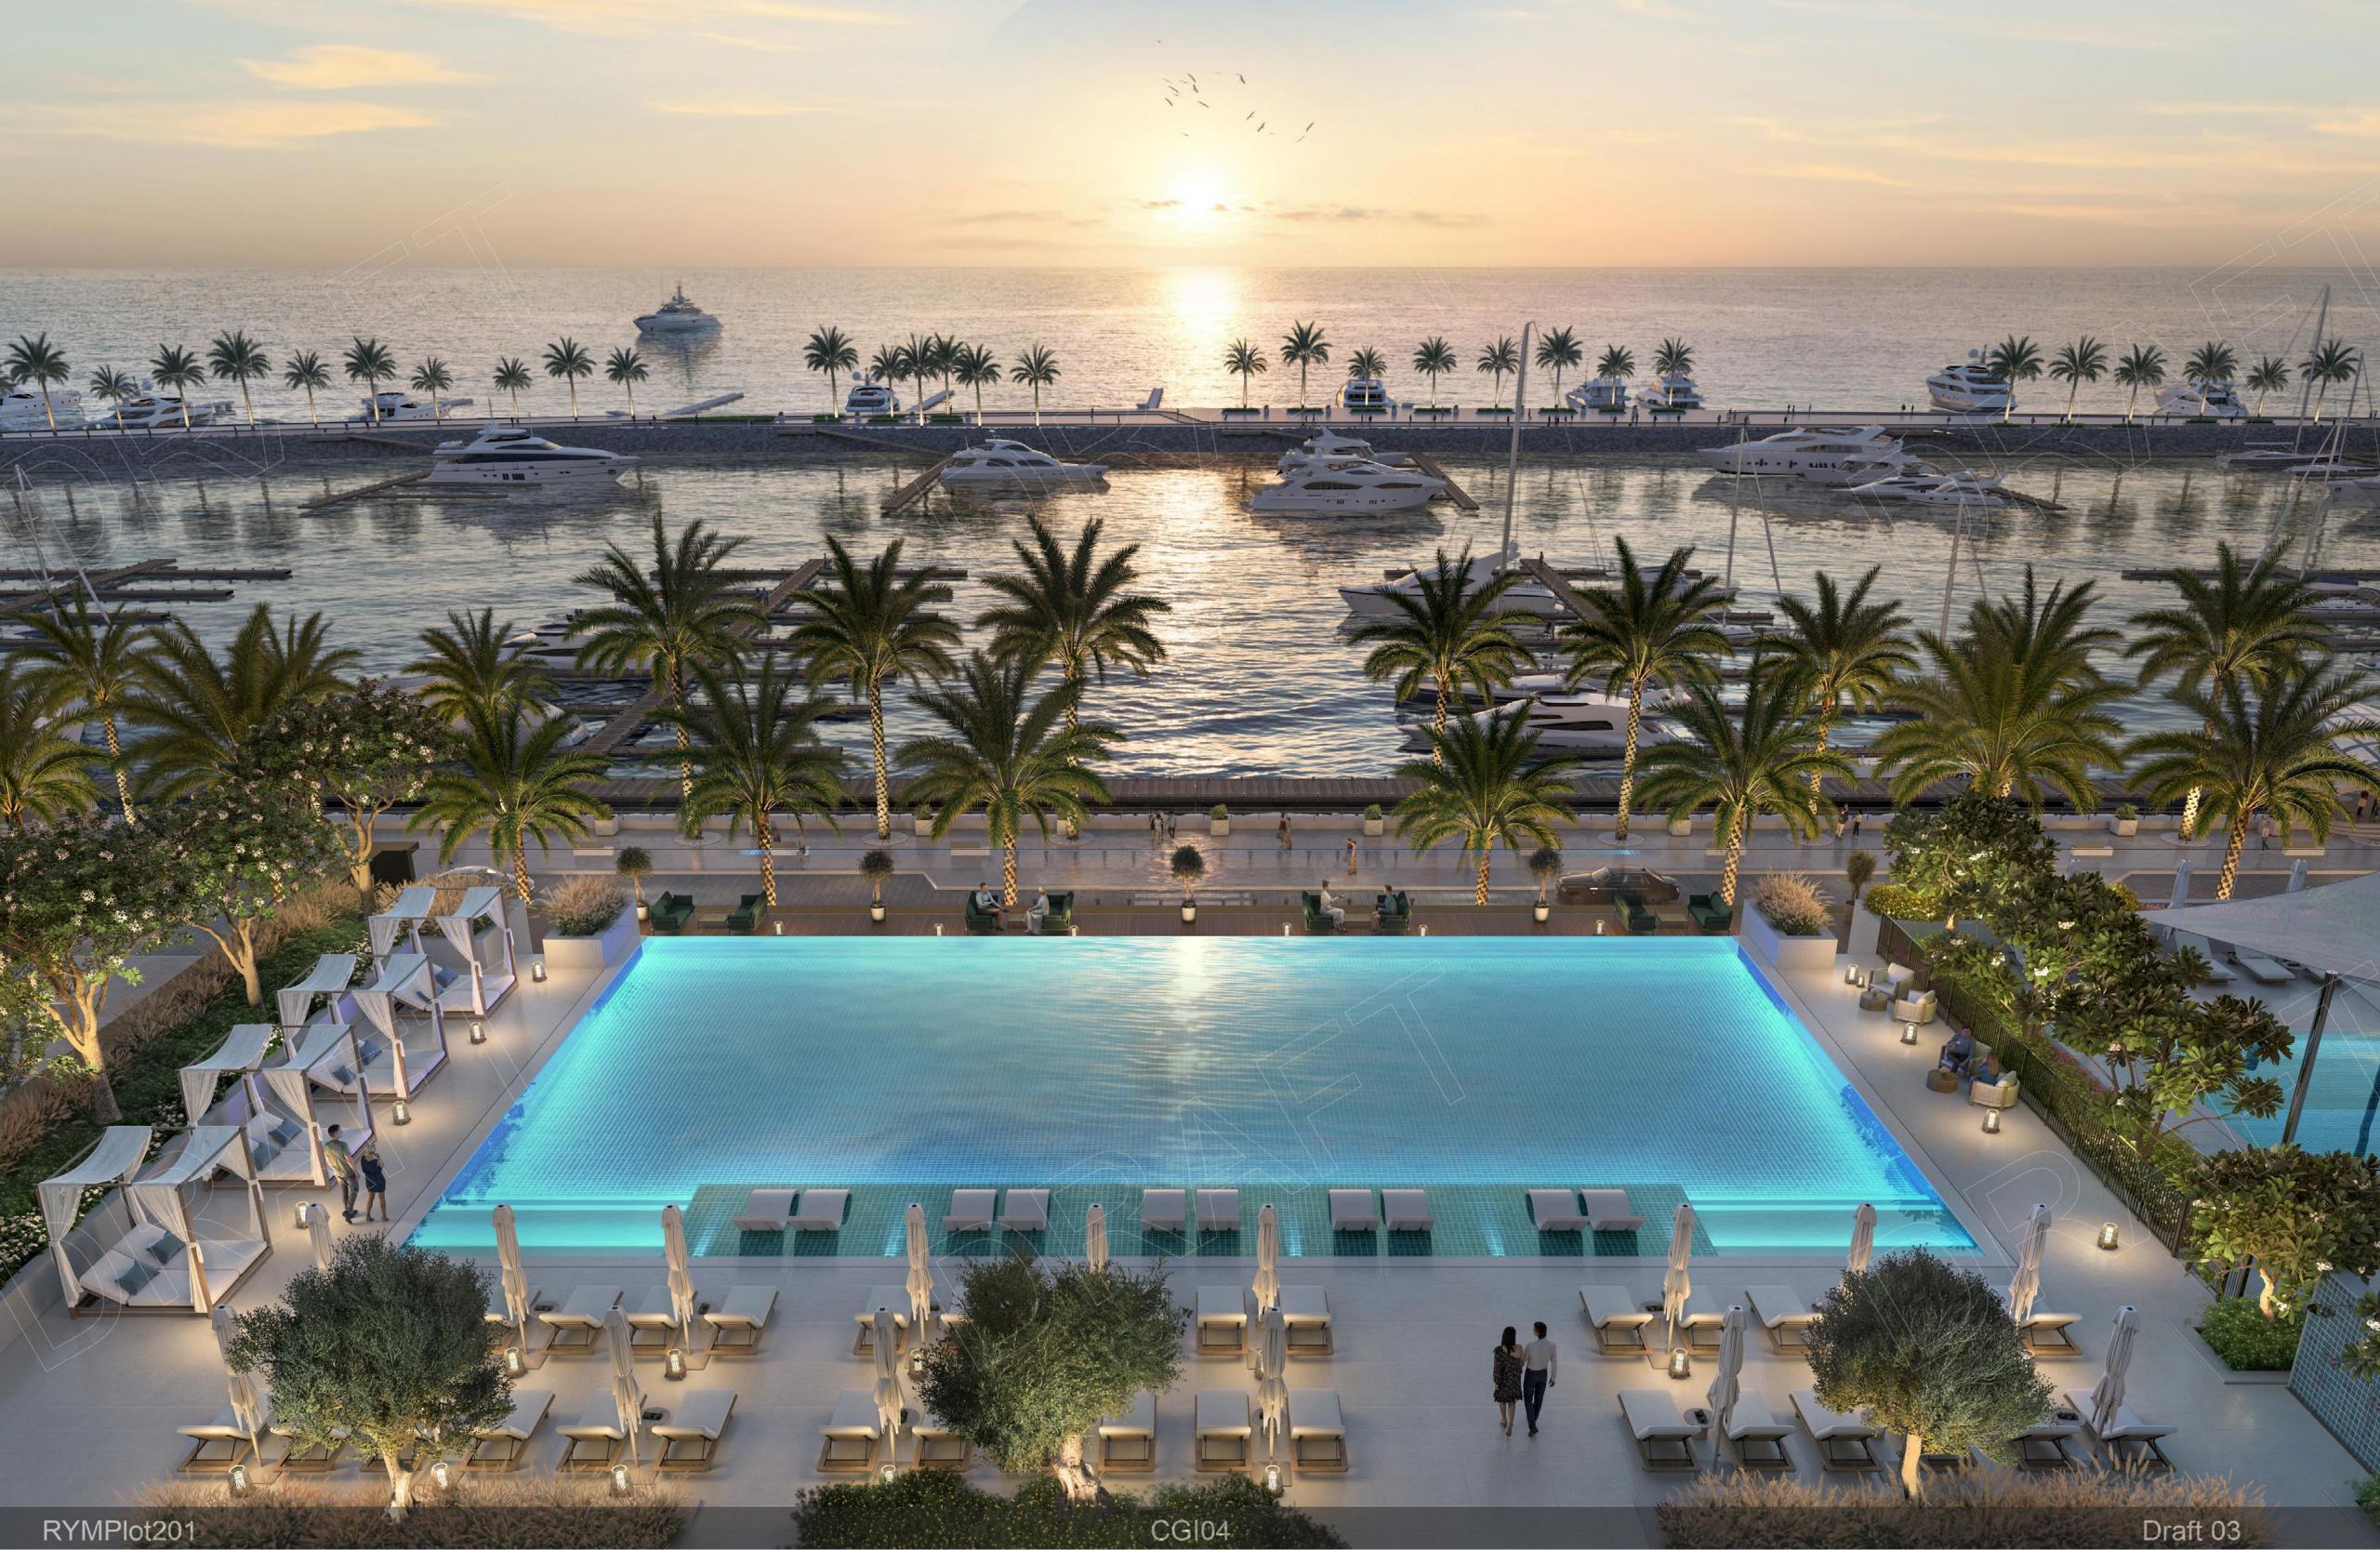

## World Class Super Yacht Hub

The new Marina at Rashid Yachts & Marina offers convenient, hassle-free access to Dubai, accommodating 430 wet berths for yachts up to 100m long with a range of flexible berthing options, from a single night through to seasonal and annual stays.

State-of-the-art gym

Versatile multipurpose rooms

Lush green landscapes

Infinity pool with marina views

Kids' pool

Comprehensive amenity platform

Stylish retail area

#### Boardwalk Promenade

During the day or long after the sun dips beyond the sea's horizon, the Promenade is the essence of the Marina's thriving life with a rich variety of dining options and an eclectic selection of stylish shops that will accommodate your every need.

Exclusive F&B Options

Shopping & Retail

Views of Burj Khalifa & The Sea

Thriving Marina