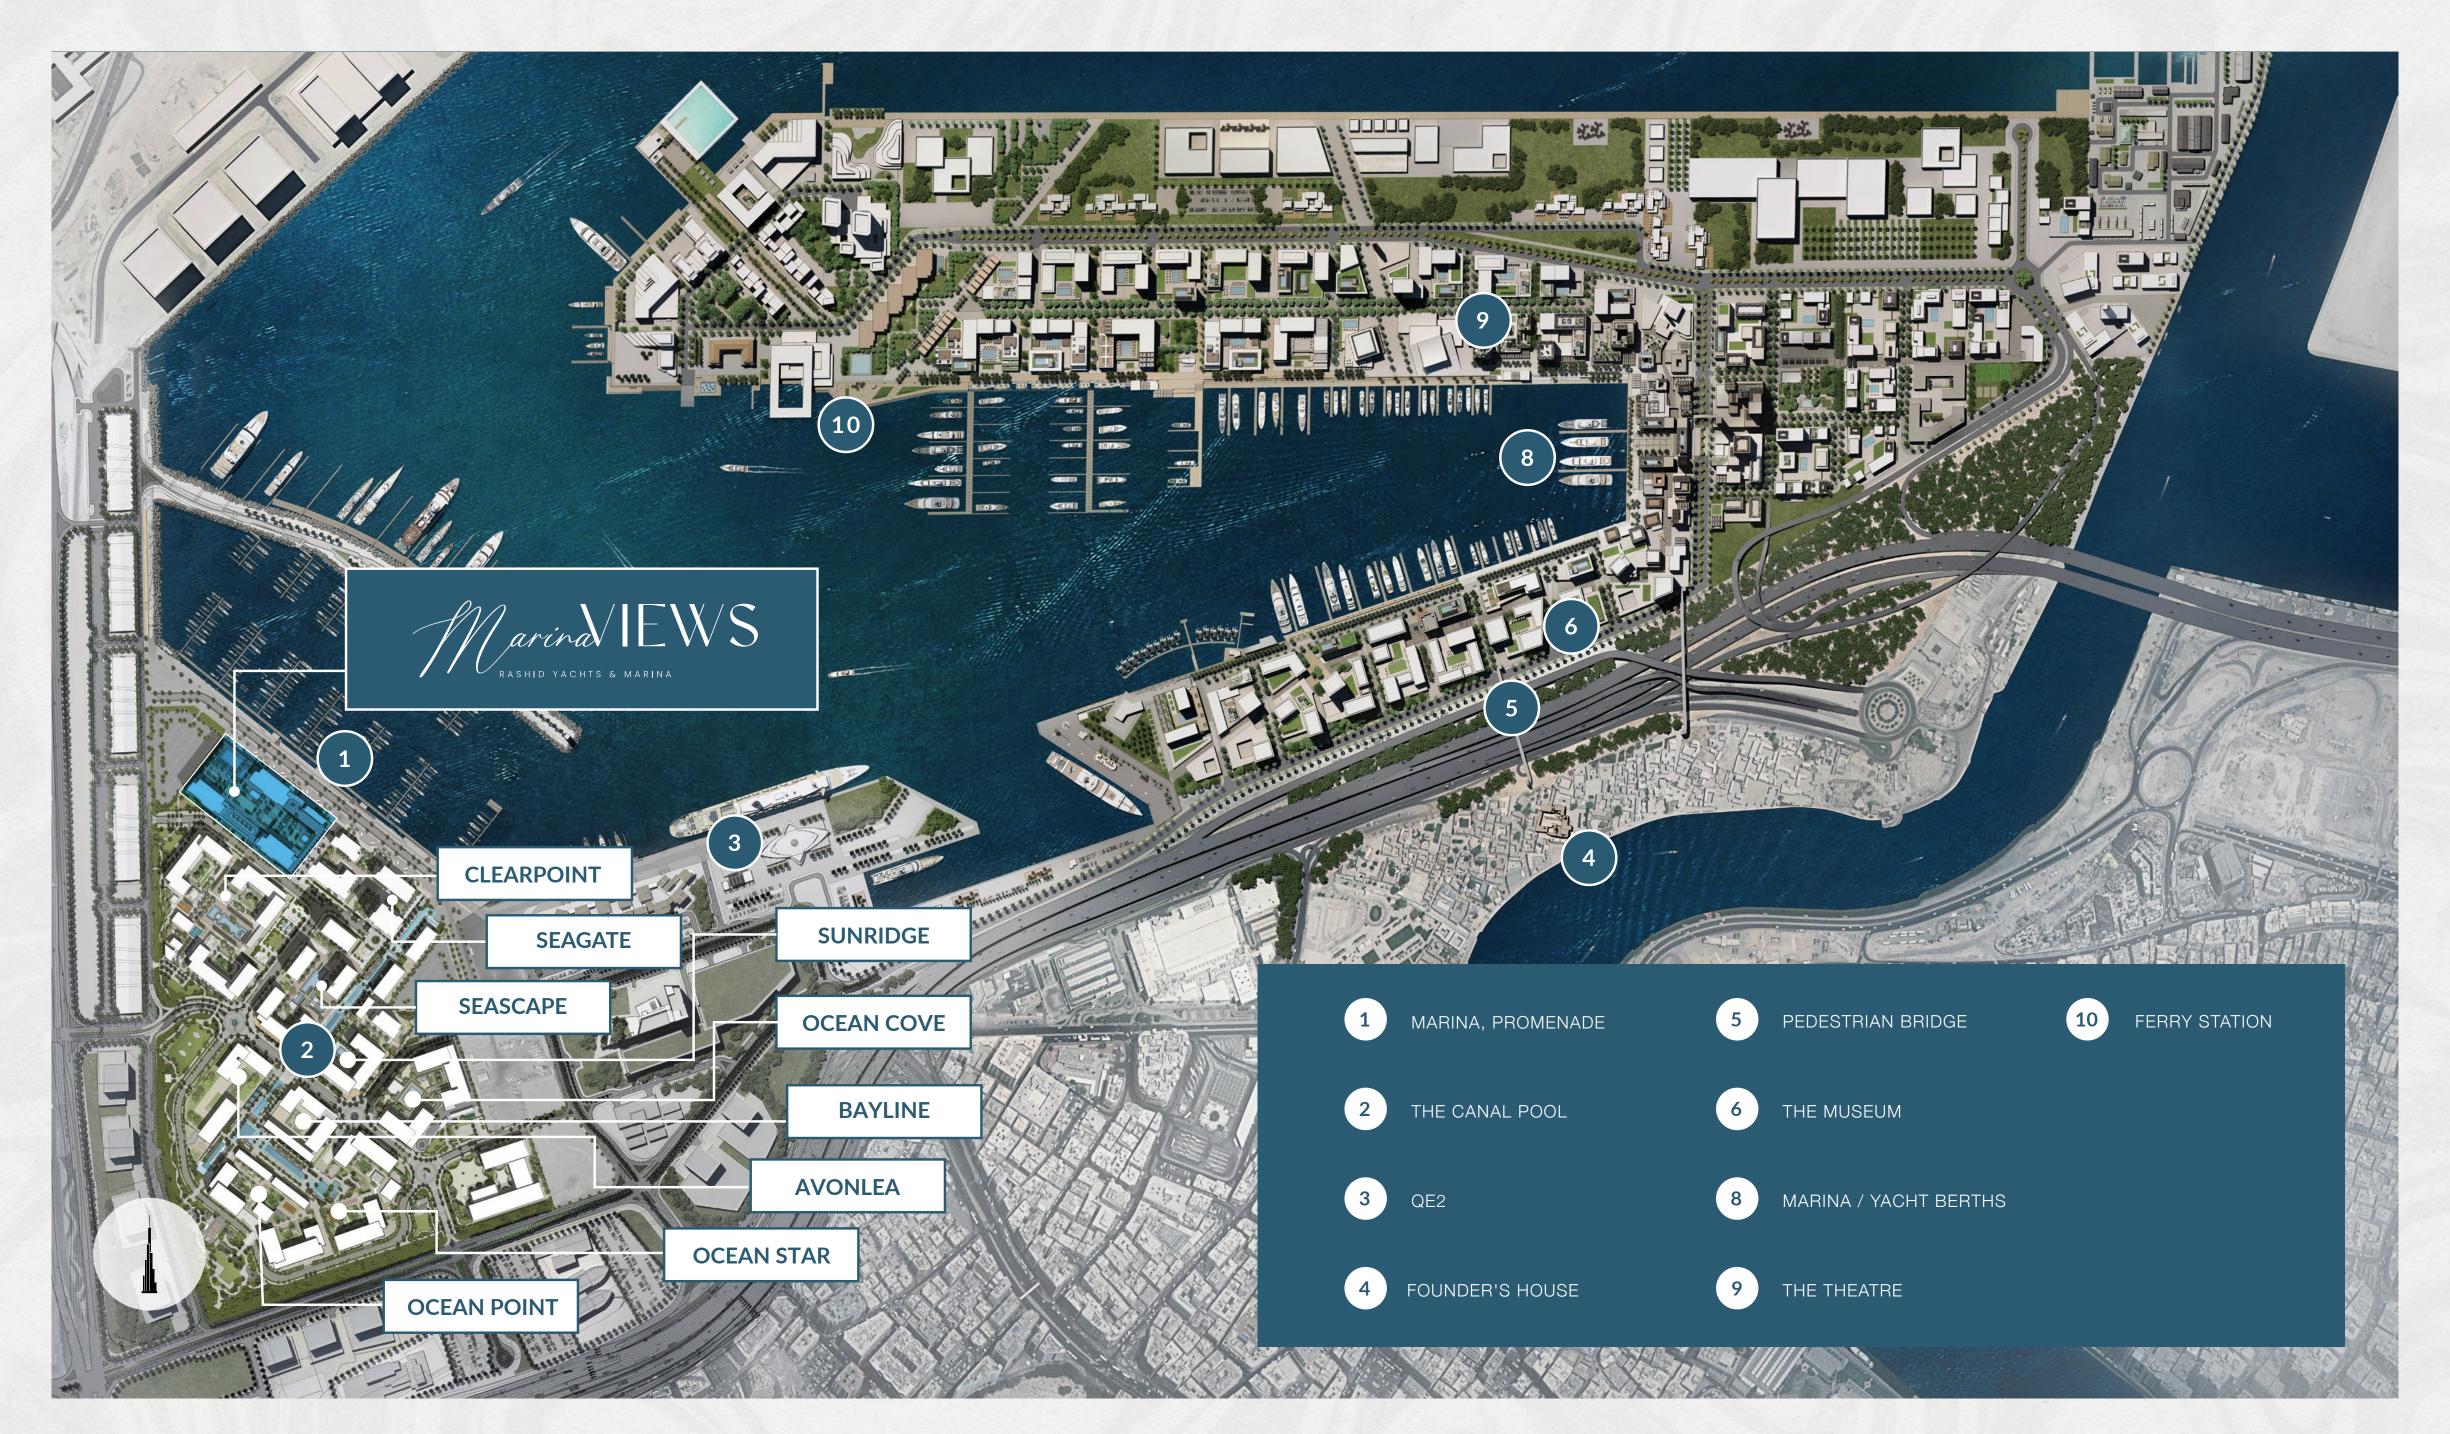

## World Class Super Yacht Hub

The new Marina at Rashid Yachts & Marina offers convenient, hassle-free access to Dubai, accommodating 430 wet berths for yachts up to 100m long with a range of flexible berthing options, from a single night through to seasonal and annual stays.

#### In the Heart

of it All

Marina Views is a luxurious residential haven nestled in the coveted Rashid Yachts & Marina community, complemented with modern amenities, beautiful scenery, and access to exciting local hotspots. It is the perfect place to relax and explore in proximity to some of Dubai's most exciting attractions.

| Downtown Dubai      |
|---------------------|
| Dubai Mall          |
| Dubai Int'l Airport |
| Al Sabkha Gold Souq |
| Dubai Museum        |
| Heritage Village    |

## A Gateway to Timeless Elegance

Immerse yourself in the rich history of Dubai and indulge in the convenience of being just a stone's throw away from Downtown. Marina Views offers unrivalled proximity to the city's most renowned landmarks. Indulge in the captivating blend of timeless traditions and modern dynamism that Dubai has to offer.

#### Boardwalk Promenade

During the day or long after the sun dips beyond the sea's horizon, the Promenade is the essence of the Marina's thriving life with a rich variety of dining options and an eclectic selection of stylish shops that will accommodate your every need.

Exclusive F&B Options

Shopping & Retail

Views of Burj Khalifa & The Sea

Thriving Marina

# Shopping, Dining Elnspiration

When it comes to retail therapy, nobody does it better than Dubai. The nearby Downtown Dubai is a famous shopping district in Dubai, and it is filled with hip stores that cater to your every whim. Restaurants, cafes, lounges, can all be found in Rashid Yachts & Marina's Promenade.

Located in one of Dubai's oldest neighbourhoods, every day brings fresh inspiration, thanks to the proximity of several cultural institutions, including a theatre, a museum, and the former residence of Sheikh Saeed Al Maktoum.