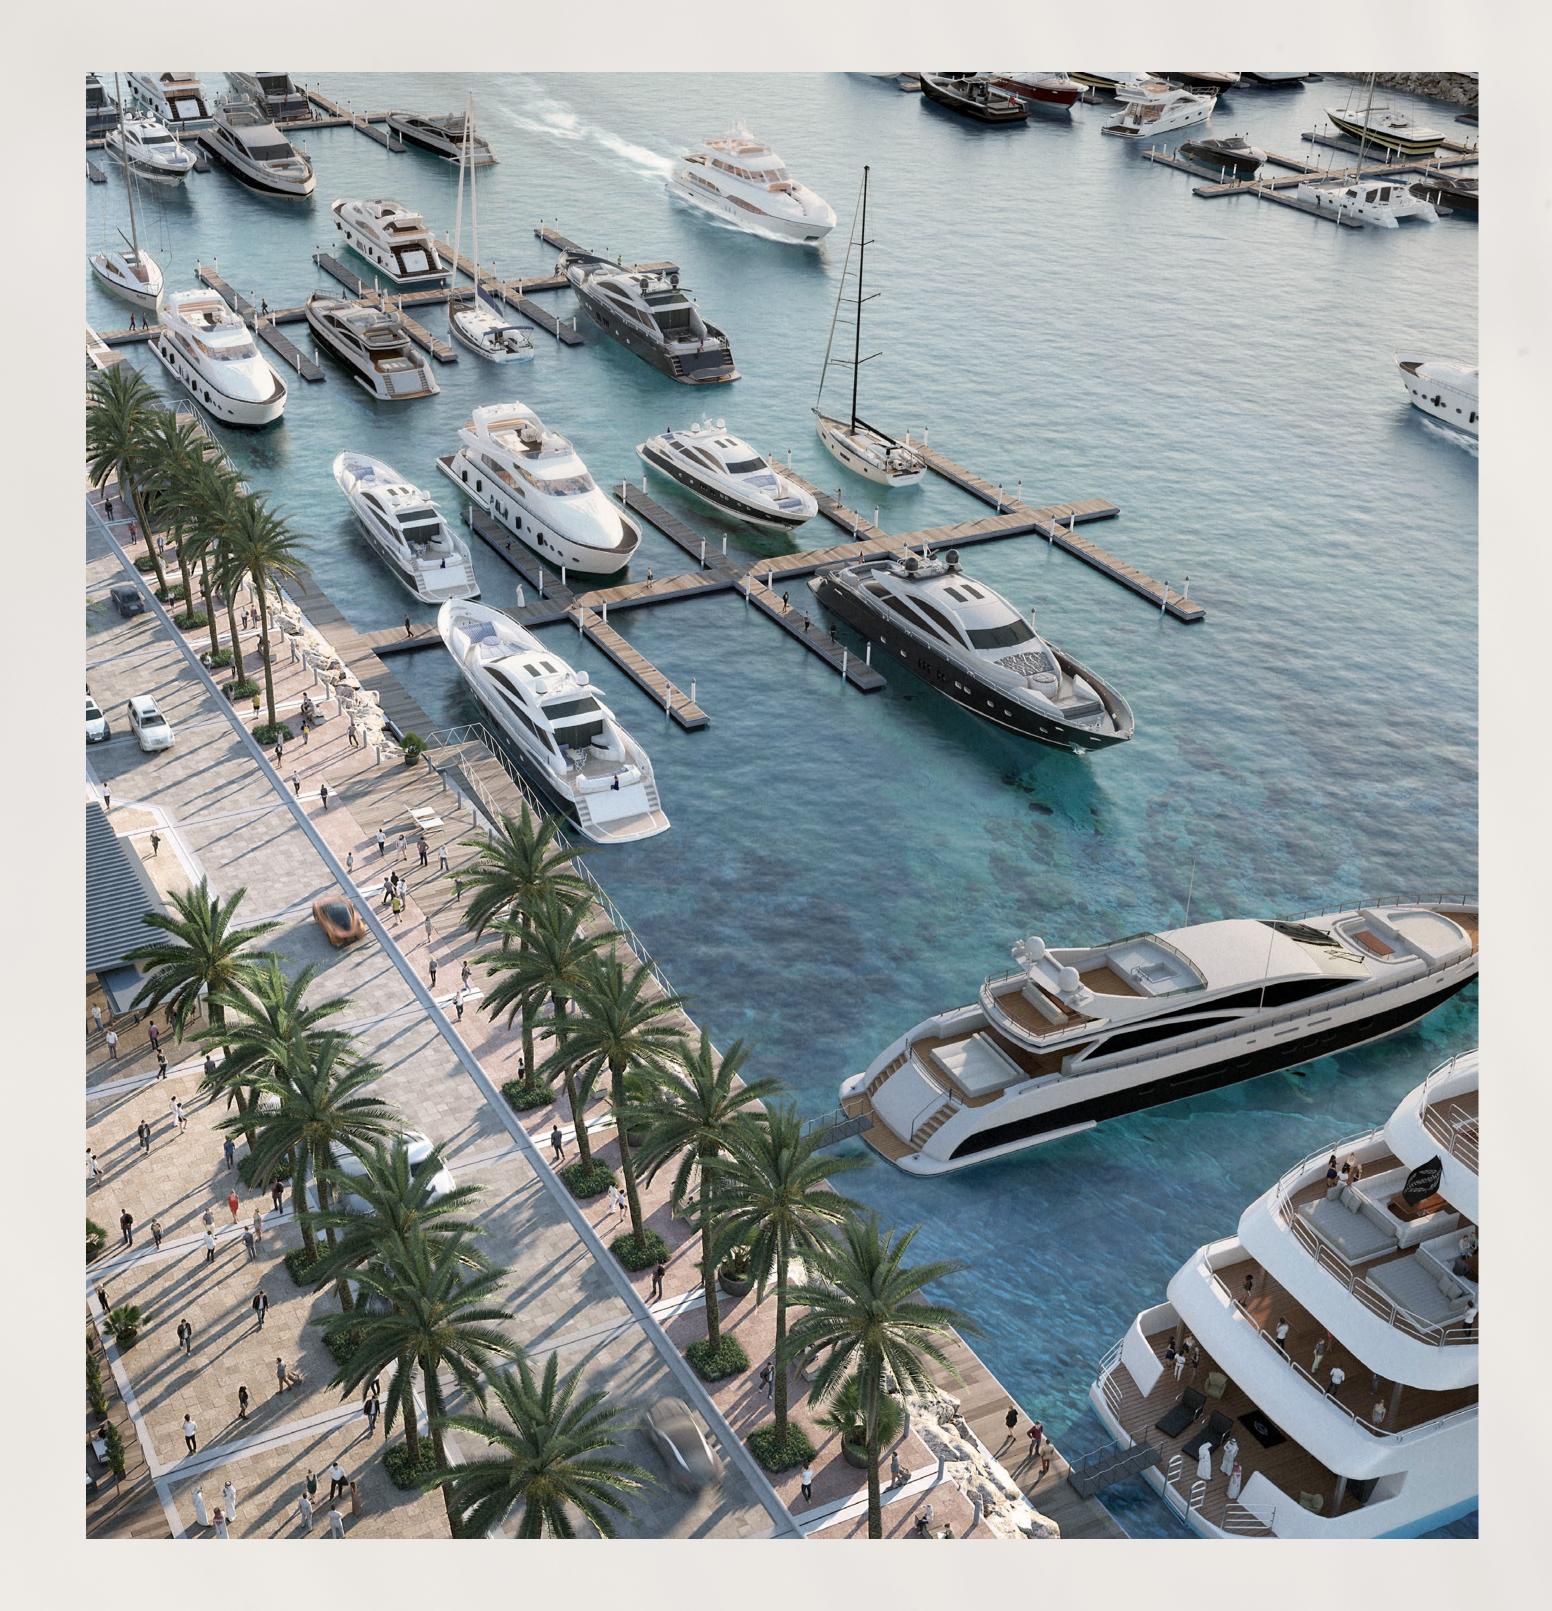

### Superyacht Hub

The new Marina at Rashid Yachts & Marina offers convenient, hassle-free access to Dubai, accommodating 430 wet berths for yachts up to 100m long with a range of flexible berthing options, from a single night through to seasonal and annual stays.

### A Thriving Promenade

During the day or long after the sun dips beyond the sea's horizon, the Promenade is the essence of the Marina's thriving life with a rich variety of dining options and an eclectic selection of stylish shops that will accommodate your every need.