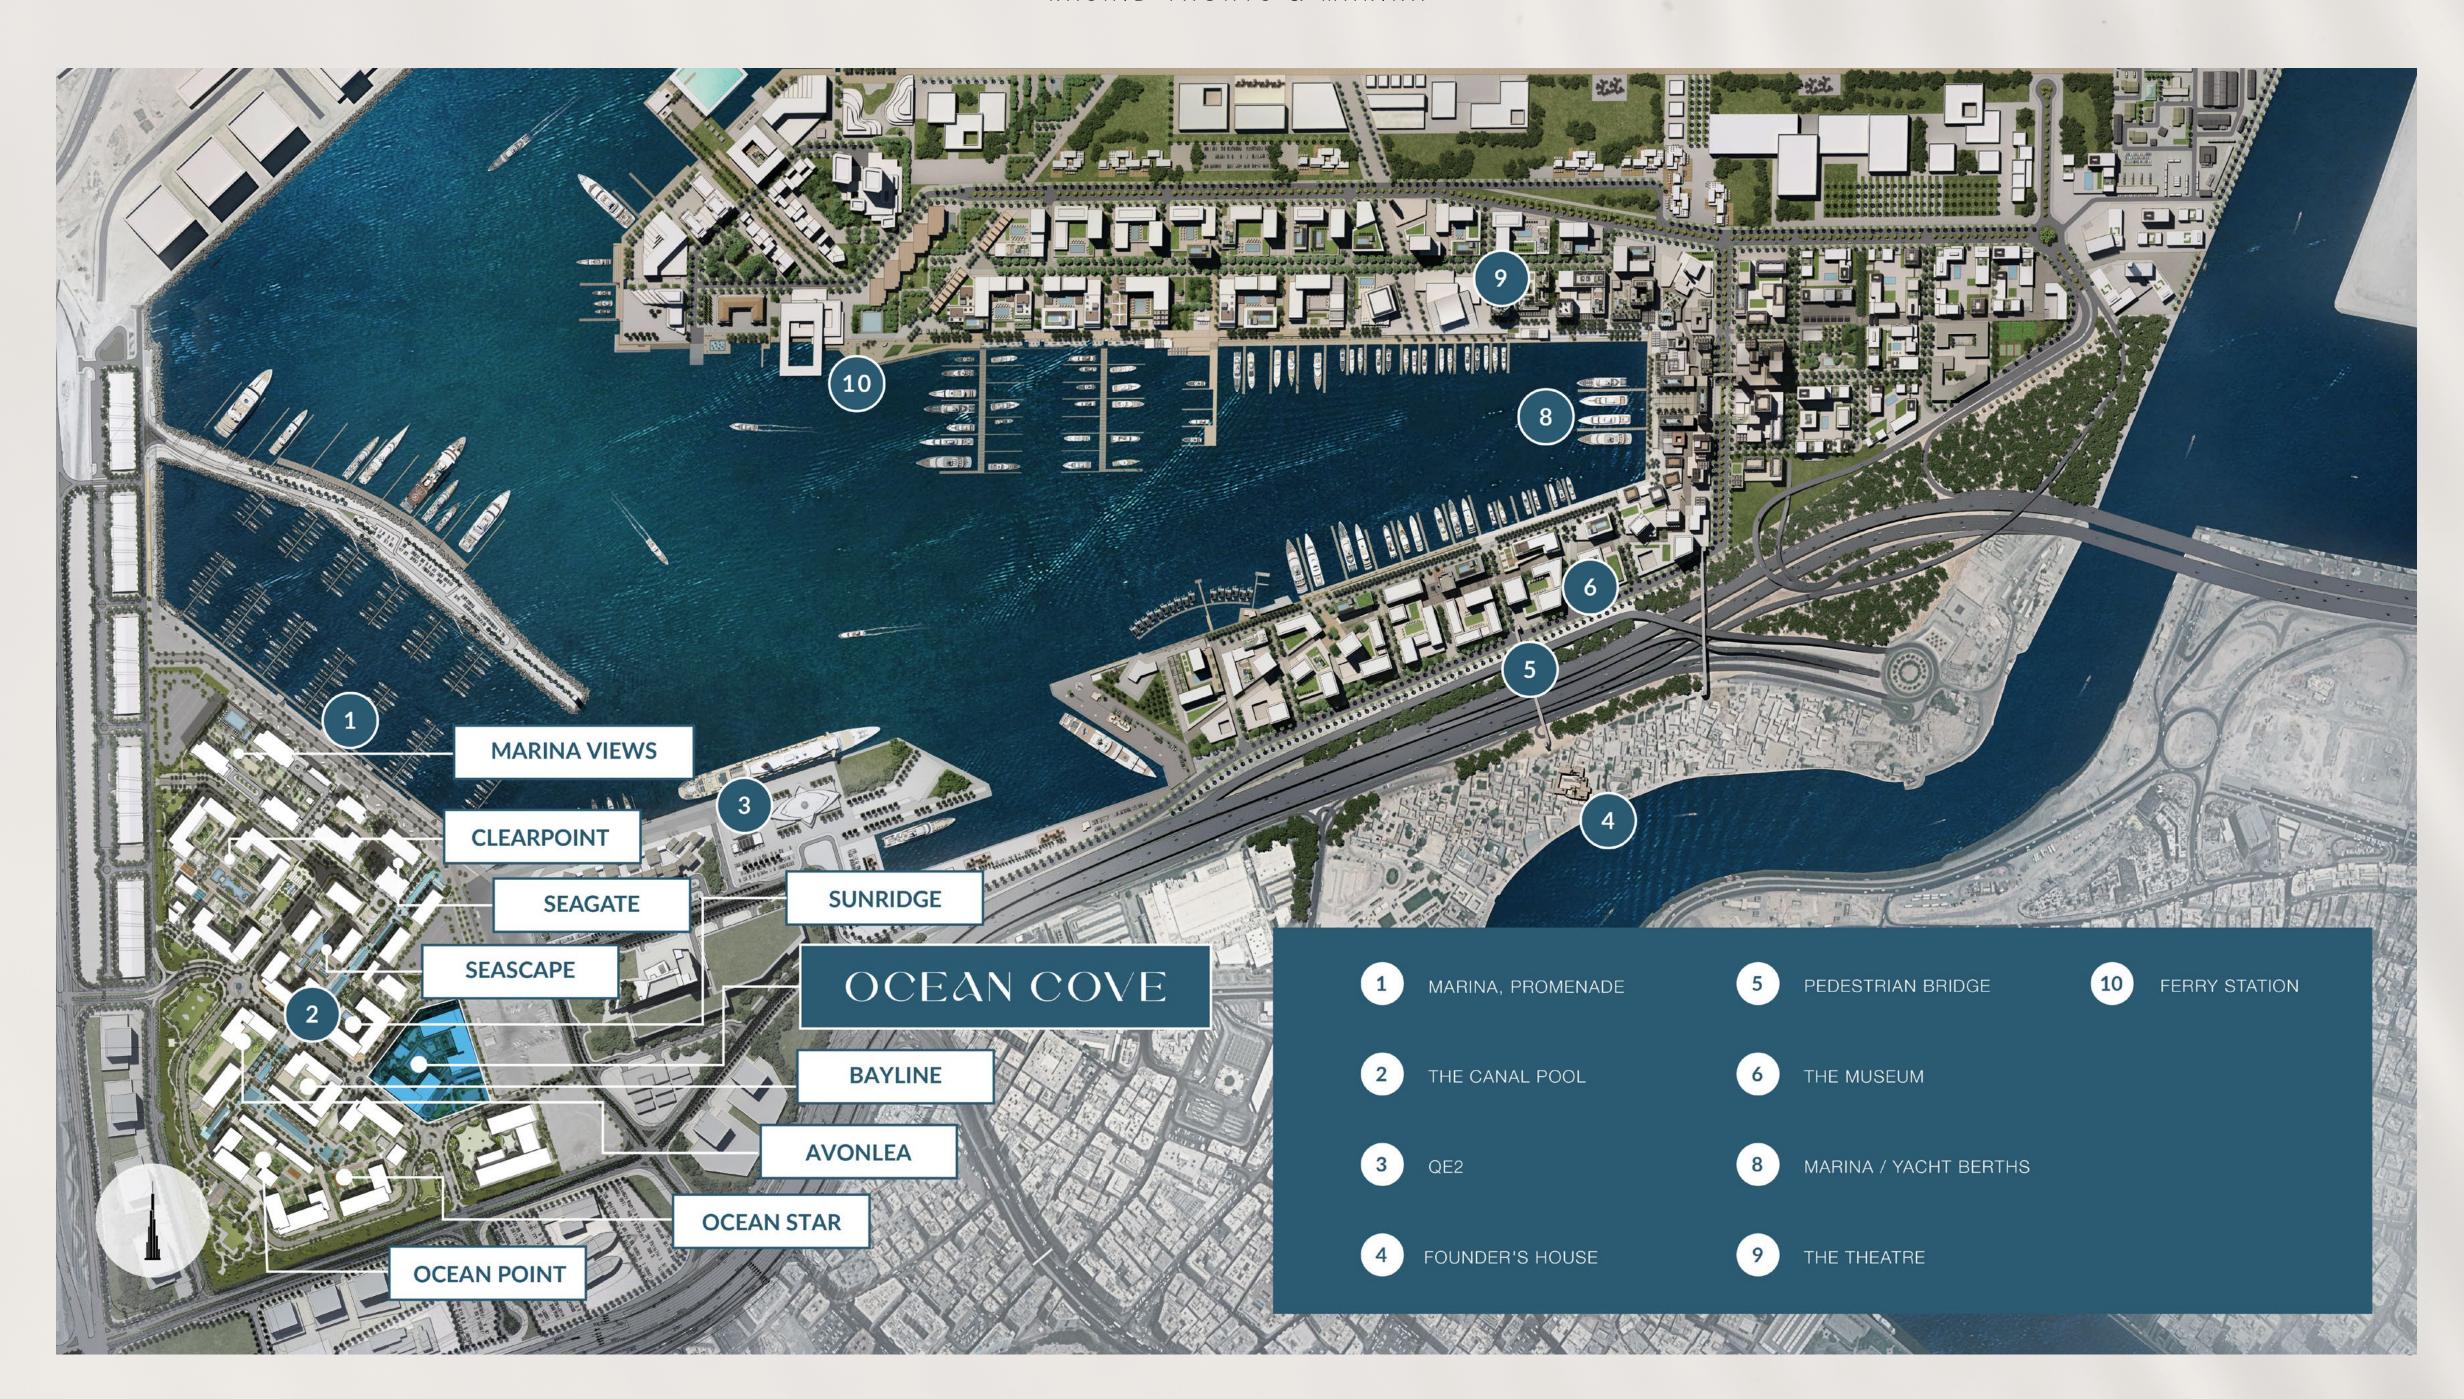

Generous Promenades

World-Class Superyacht Marina

Signature Hotels

QE2 Hotel

### Superyacht Hub

The new Marina at Rashid Yachts & Marina offers convenient, hassle-free access to Dubai, accommodating 430 wet berths for yachts up to 100m long with a range of flexible berthing options, from a single night through to seasonal and annual stays.

### A Thriving Promenade

During the day or long after the sun dips beyond the sea's horizon, the Promenade is the essence of the Marina's thriving life with a rich variety of dining options and an eclectic selection of stylish shops that will accommodate your every need.